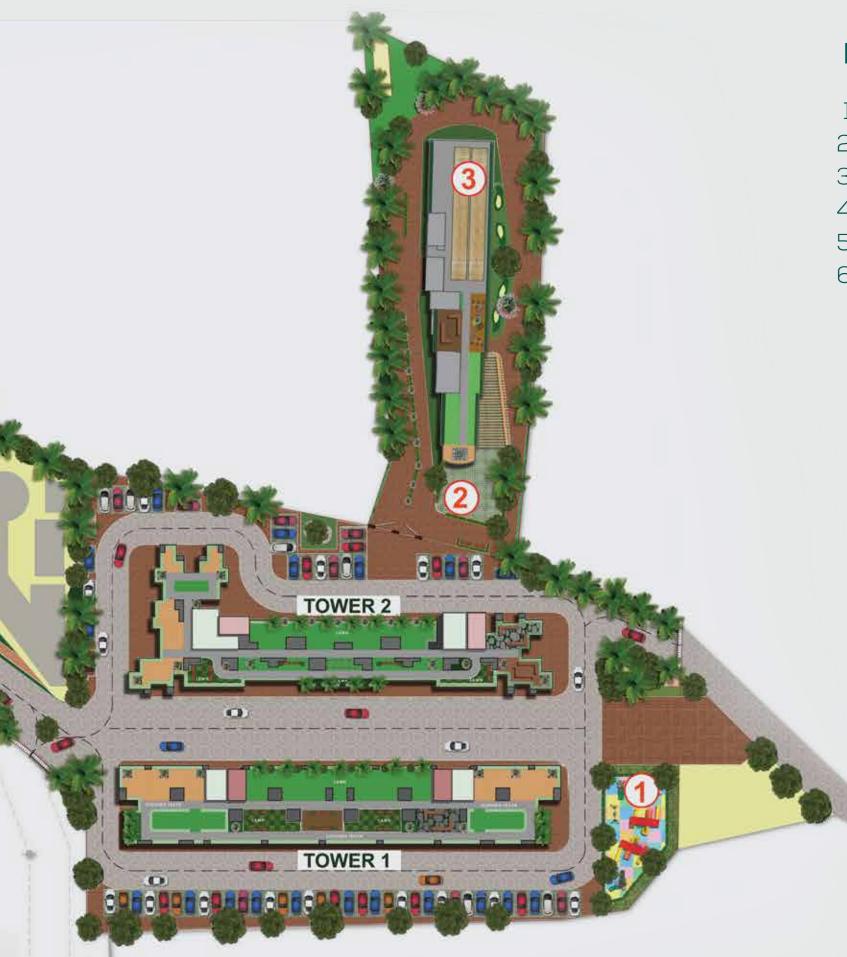

## TOWER ONE

Project MahaRERA Registration No. P51700045444 | ANAROCK Property Consultants Pvt. Ltd. MahaRERA Registration No. A51900000108

The master layout plan is for marketing purpose and is to be used as a guide only. The floor plan is intended to give a general indication of the proposed floor layout only and may vary in the finished building. All drawings/dimensions are for illustrative purpose only and may not be accurate representations of final constructions of the project The Magus city and are not intended to form part of any contract or warranty unless specifically incorporated in writing into the contract. Please ask our Sales Advisor for details of the treatments specified for Individual Apartment/Flat/Premises.

## LEGEND

- 1) CHILDREN'S PLAY AREA
- 2) PARTY LAWN
- 3) NET CRICKET
- 4) AMPHITHEATRE
- 5) TEMPLE & FLOWER GARDEN
- 6) SENIOR CITIZEN PARK

## MASTER PLAN