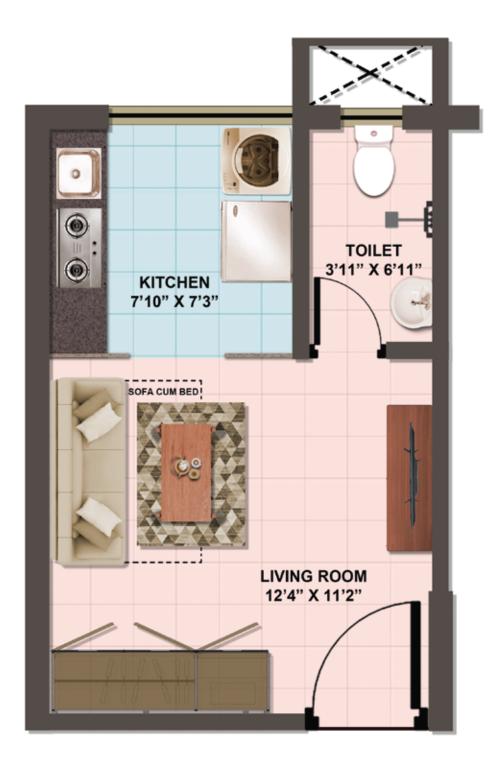

### SINGLE UNIT PLAN | STUDIO APARTMENT

Project MahaRERA Registration No. P51700045444 | ANAROCK Property Consultants Pvt. Ltd. MahaRERA Registration No. A51900000108 The unit plan is for marketing purpose. All drawings/dimensions are for illustrative purpose only and may not be accurate representations of the final constructions of the project.