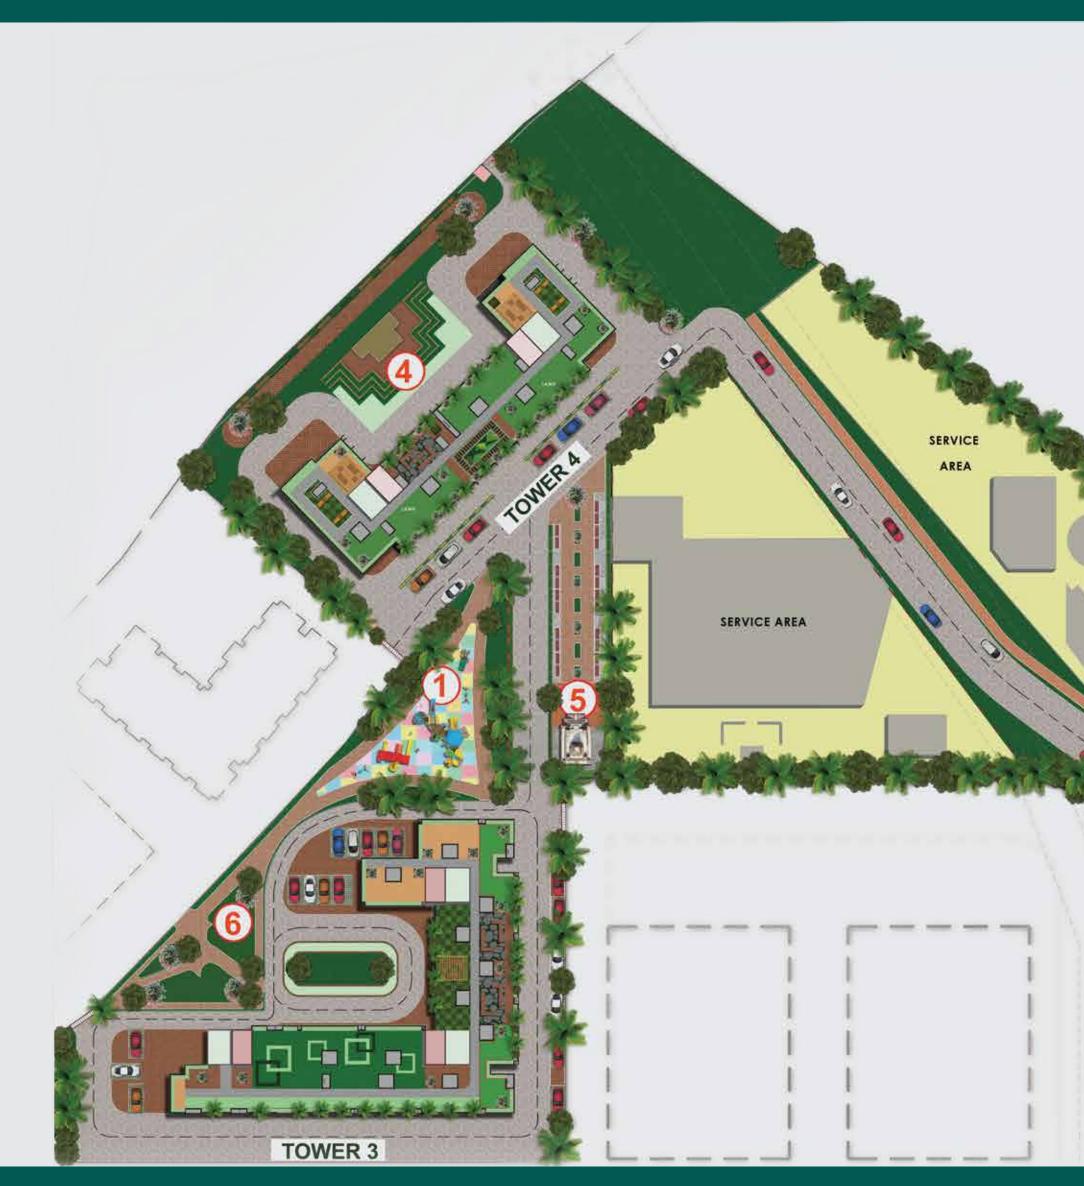

## TOWER ONE

Project MahaRERA Registration No. P51700045444 | ANAROCK Property Consultants Pvt. Ltd. MahaRERA Registration No. A51900000108

The master layout plan is for marketing purpose and is to be used as a guide only. The floor plan is intended to give a general indication of the proposed floor layout only and may vary in the finished building. All drawings/dimensions are for illustrative purpose only and may not be accurate representations of final constructions of the project The Magus city and are not intended to form part of any contract or warranty unless specifically incorporated in writing into the contract. Please ask our Sales Advisor for details of the treatments specified for Individual Apartment/Flat/Premises.

## LEGEND

- 1) CHILDREN'S PLAY AREA
- 2) PARTY LAWN
- 3) NET CRICKET
- 4) AMPHITHEATRE
- 5) TEMPLE & FLOWER GARDEN
- 6) SENIOR CITIZEN PARK

## MASTER PLAN