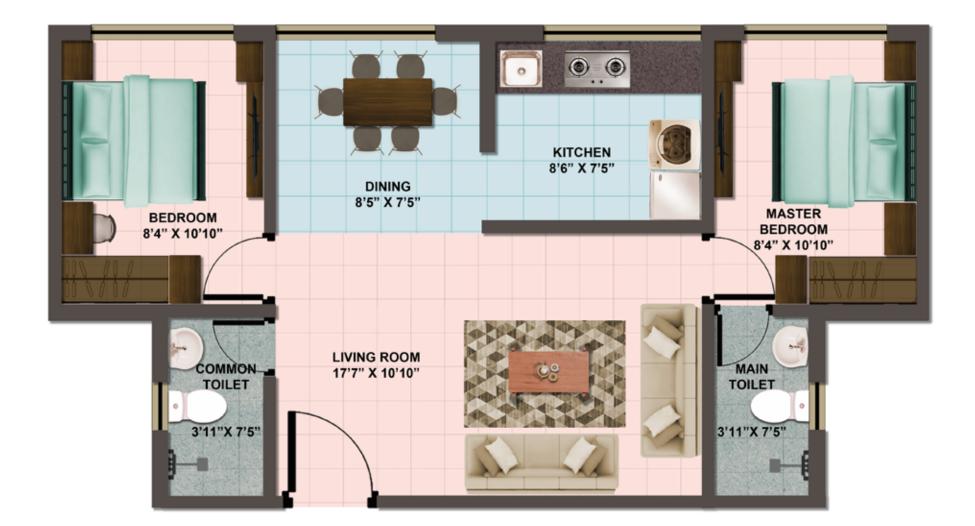

#### SINGLE UNIT PLAN | 1 BHK APARTMENT

Project MahaRERA Registration No. P51700045444 | ANAROCK Property Consultants Pvt. Ltd. MahaRERA Registration No. A51900000108 The unit plan is for marketing purpose. All drawings/dimensions are for illustrative purpose only and may not be accurate representations of the final constructions of the project.