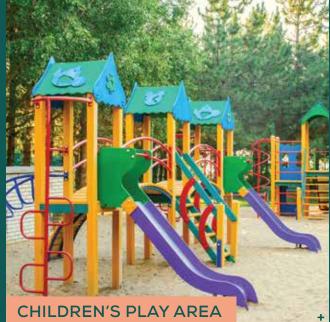

## LEGEND

- 1) CHILDREN'S PLAY AREA
- 2) PARTY LAWN
- 3) NET CRICKET
- 4) AMPHITHEATRE
- 5) TEMPLE & FLOWER GARDEN
- 6) SENIOR CITIZEN PARK