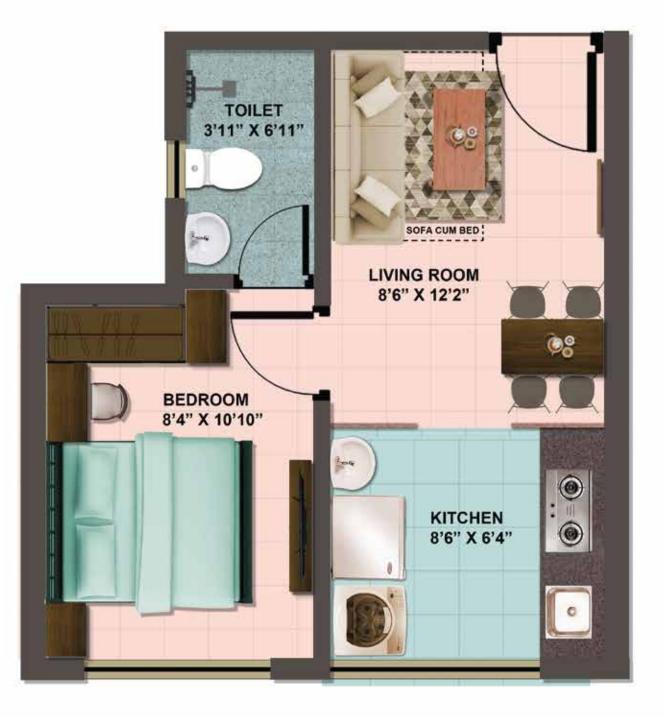

#### SINGLE UNIT PLAN | 1 BHK APARTMENT

Project MahaRERA Registration No. P51700045444 | ANAROCK Property Consultants Pvt. Ltd. MahaRERA Registration No. A51900000108 The unit plan is for marketing purpose. All drawings/dimensions are for illustrative purpose only and may not be accurate representations of the final constructions of the project.