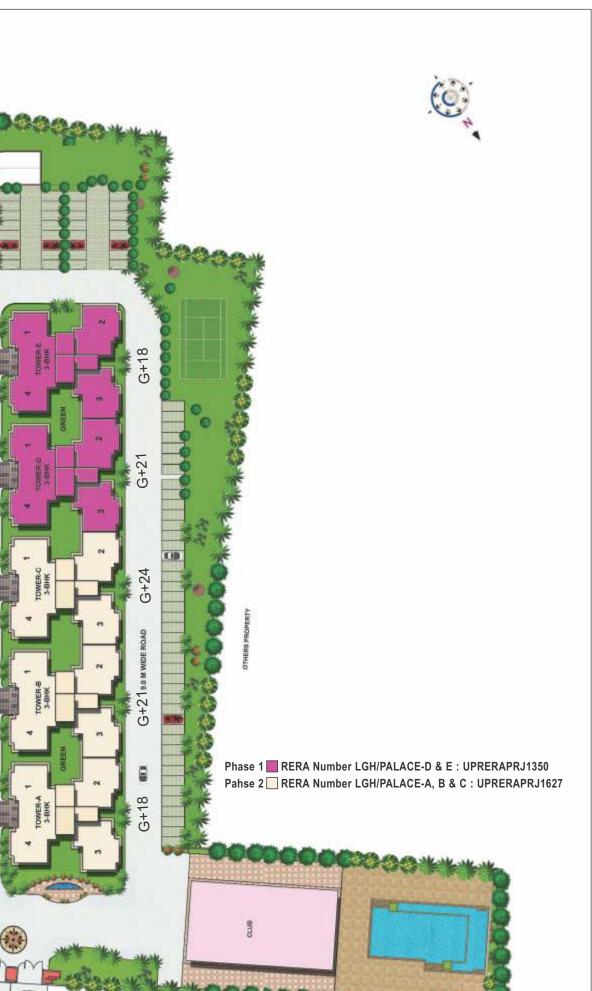

#### Unique Features

EXCLUSIVE 3 BHK APARTMENTS • ROYAL LANDSCAPED GARDENS • GRAND ENTRANCE LOBBY ELABORATE SCULPTED FACADES • EXCLUSIVE BUSINESS LOUNGE IN EACH TOWER • PREMIUM CLUB HOUSE • MINI THEATRE • FINE DINING AND CAFETERIA • PROVISION FOR GUEST HOUSE • MULTI-LEVEL SECURITY • EARTHQUAKE RESISTANT STRUCTURE