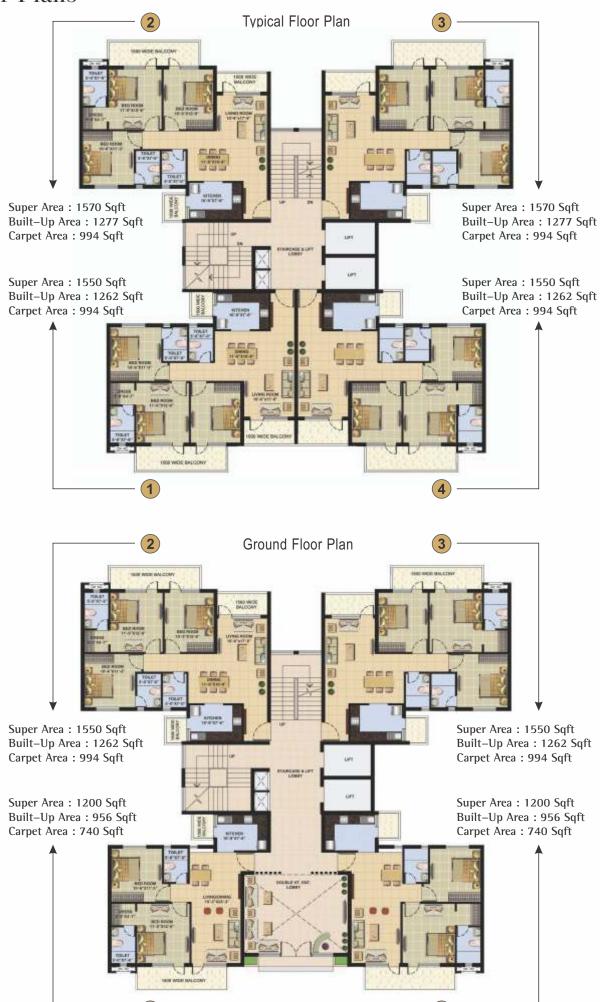

## THE PALACE BY OMAXE

#### A Royal Location

Strategically located in Gomti Nagar Extension on Amar Shaheed Path/ Sultanpur Road (Lucknow), with significant developments like: IT parks, Malls, Business Centers, Multiplexes, and Financial Institutions • In close proximity to International Cricket Stadium • Near forthcoming Metro Station • Close to proposed Police Signature Building • Hospitals, Institutions and public facilities as identified by LDA.









#### Unique Features

EXCLUSIVE 3 BHK APARTMENTS • ROYAL LANDSCAPED GARDENS • GRAND ENTRANCE LOBBY ELABORATE SCULPTED FACADES • EXCLUSIVE BUSINESS LOUNGE IN EACH TOWER • PREMIUM CLUB HOUSE • MINI THEATRE • FINE DINING AND CAFETERIA • PROVISION FOR GUEST HOUSE • MULTI-LEVEL SECURITY • EARTHQUAKE RESISTANT STRUCTURE

#### Floor Plans



9.0 M WIDE ROAD

EXIT



### **SPECIFICATIONS**

| Structure                  | Designed as Earthquake Resistant RCC frame structure                          |
|----------------------------|-------------------------------------------------------------------------------|
| External Finish            | Weather proof paint/Texture Paint                                             |
|                            |                                                                               |
| Drawing / Dining Room      |                                                                               |
| Floor                      | Vitrified tiles                                                               |
| Walls                      | Plastered and painted with pleasing shade of OBD