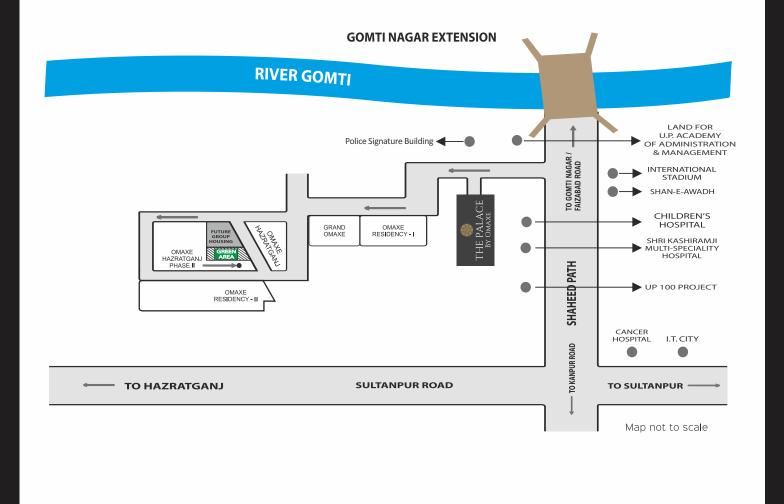

#### A Royal Location

Strategically located in Gomti Nagar Extension on Amar Shaheed Path/ Sultanpur Road (Lucknow), with significant developments like: IT parks, Malls, Business Centers, Multiplexes, and Financial Institutions • In close proximity to International Cricket Stadium • Near forthcoming Metro Station • Close to proposed Police Signature Building • Hospitals, Institutions and public facilities as identified by LDA.

#### **GUIDE MAP**

Disclaimer: That the company is in the process of updating the information on its projects. This brochure or advertising material or information hereof on this project or any product(unit) of the company is solely for informational purposes and the viewer has not relied on this information for making any booking/purchase any project of the Company and fully understands and agrees that the information on(s) the project/product(s)(unit) may undergo such changes or updated as may be required. Accordingly, all this shall not constitute as advertising, marketing, booking, selling or an offer for sale, or invitation to purchase a unit in any project by the Company. The Company or any officer shall not be liable for any consequence of any action taken by the viewer relying on such material/ information.