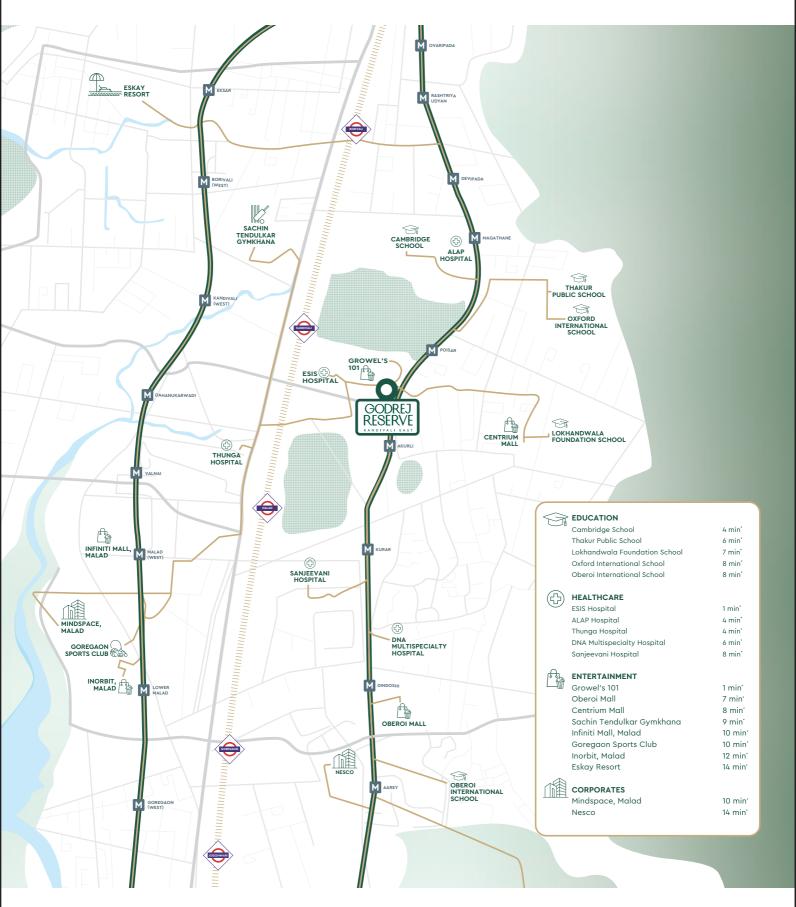

#### DISCOVER A WORLD OF CONNECTIVITY & CONVENIENCE

Illustration for representation purpose only. Map not to scale

Source: Google Maps. This refers to drive time. Drive time refers to minute drive time duration as provided above and the same is as per Google Maps recorded on 20th February 2024 at 5:30 am.

#### KANDIVALI: A LOCALITY FOR THE PRESENT & BEYOND

Various upcoming projects are aimed at boosting connectivity, which will result in further enhancement of infrastructure. Kandivali is set to see improved connectivity.

#### Upcoming Mumbai Coastal Road<sup>1</sup>

Aims to streamline travel between South Mumbai and Kandivali.

#### Upcoming Thane - Borivali Twin Tunnel<sup>2</sup>

This will improve connectivity between Borivali and Thane, ensuring reduced travel time.

#### Upcoming Goregaon - Mulund Link Road<sup>3</sup>

This will provides seamless connectivity between Goregaon and Mulund, facilitating easy access to the Eastern Suburbs and Navi Mumbai.

- 1. "MCGM, 12th March, 2021, https://portal.mcgm.gov.in/iri/go/km/docs/documents/Coastal%20road/Peer%20Review%20Reports%20by%20M\_s%20Frischmann%20Prabhu/3.%20Coastal%20Road%20Report\_Phase%20II%20%26%20III.pdf \* 2. "MMRDA, 25th Jan 2024, https://mmrda.maharashtra.gov.in/projects/infrastructure/milan-rail-over-bridge/overview\*
- MNGN, Nov 2020, https://www.mcgm.gov.in/irj/go/km/docs/documents/Tenders/ETH/ETH\_8800639913\_151220.pdf

The infrastructure facilities mentioned are proposed to be developed by the Government and other authorities and we cannot predict the timing or the actual provisioning of these facilities, as the same is beyond our control. We shall not be responsible or liable for any delay or non-provisioning of the same.