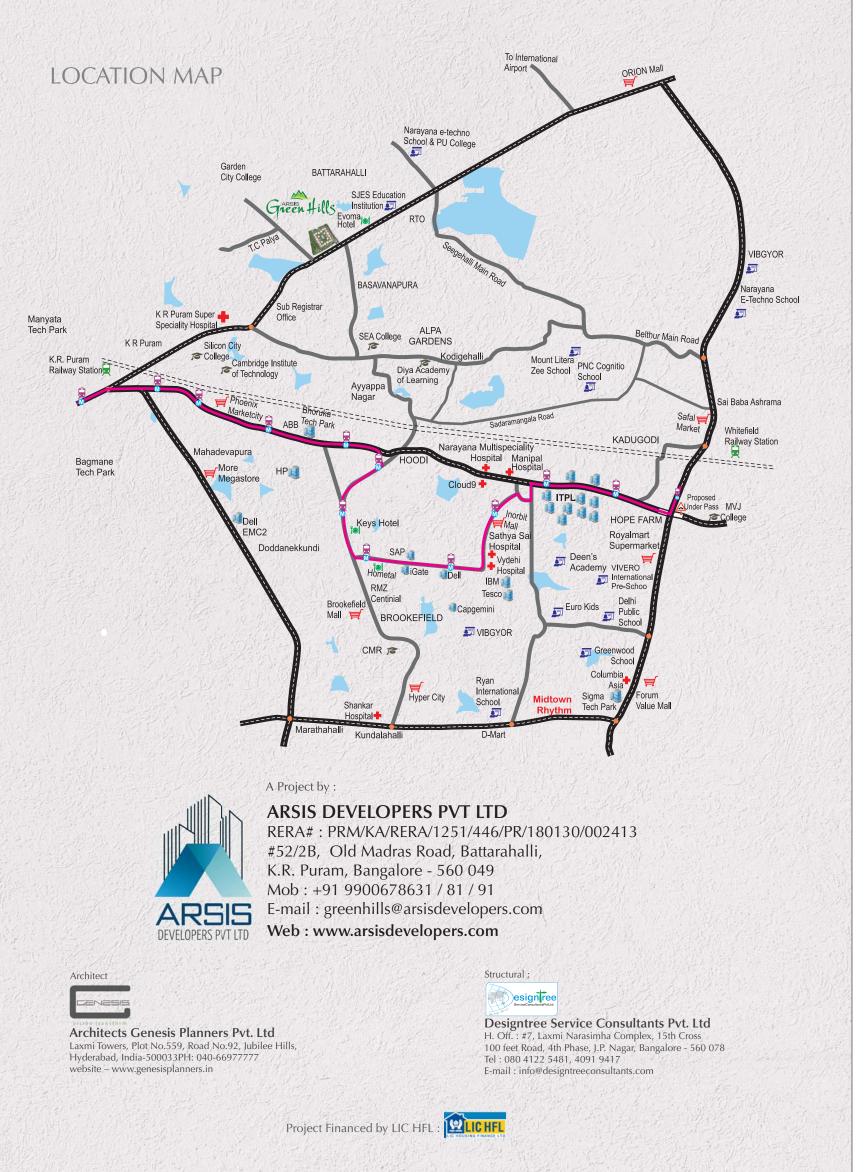

A Project by : ARSIS DEVELOPERS PVT LTD



OLD MADRAS ROAD, K R PURAM



# The heights of living going green!





# Go the way you always wanted to. Simply why we have designed this new project, tall, fair and square.

True to every sense of the word, Green Hills is a tribute to the refined tastes and choices you make in life. Just like you don't settle for the ordinary or the run of the mill, at Green Hills, we go to any extent to make your living worthy of the stature you enjoy. Before everything else, you need a greener planet for a brighter tomorrow. Green Hills provides you dedicated green zones, all set to harmonize your way of life with nature .







- 1. Entry & Exit Gate
- 2. V.D.F Flooring
- Interlocking Pavers 3.
- Cobbles 4.
- 5. Stone Bands
- 6. Jogging Track
- 7. Lawn
-