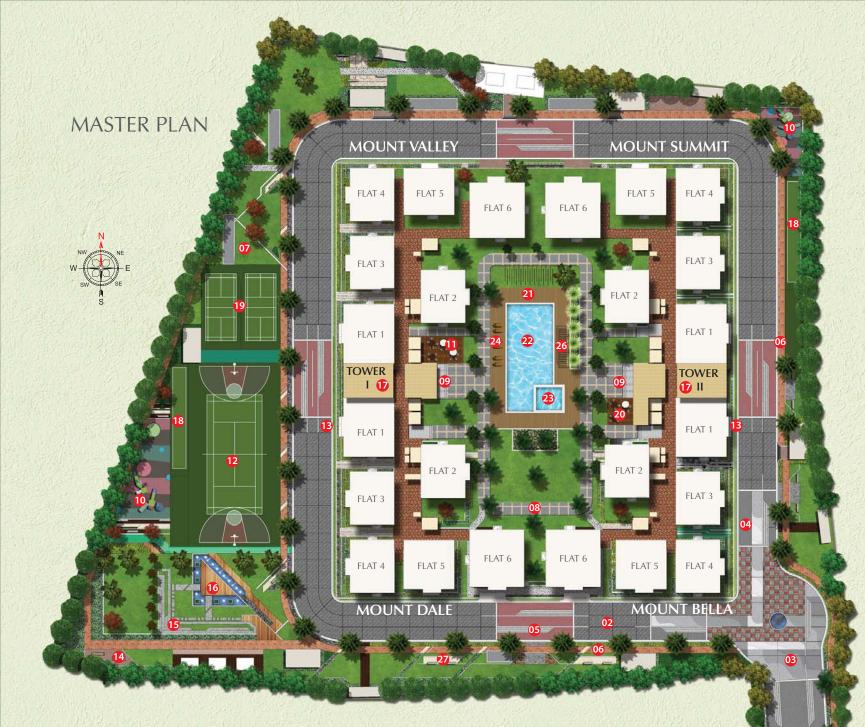

- 1. Entry & Exit Gate
- 2. V.D.F Flooring
- Interlocking Pavers 3.
- Cobbles 4.
- 5. Stone Bands
- 6. Jogging Track
- 7. Lawn
- Pathway 8.
- Open Space Entry Deck 9.
- 10. Children's Play Area
- 11. Senior Citizen Lounge
- 12. Multi Purpose Court
- 13. Entry to Block
- 14. Fitness Station
- 15. Amphitheatre

- 16. Amphitheatre Stage with water body
- 17. Club House
- 18. Cricket Practice Pitch
- 19. Badminton Court
- 20. Cafeteria
- 21. Pool Deck
- 22. Lap Pool
- 23. Kid's Pool
- 24. Sun Lounges Under Umbrellas
- 25. BT Road
- 26. Open Showers Under Pergola
- 27. Grid Planting With Seating
- 28. Security Cabin

## AMENITIES

Indoor Multi Purpose Hall | Banquet Hall | Gathering Area

Indoor Games Squash Court | Billiards/Snooker | Table Tennis | Carrom | Chess

Lawn/Outdoor Greenery

Walking Pathways | Flower and Herb Gardens/Plants Multiple Lawns | Stepped Seating with Gravel Bed Grind Planting With Seating

#### Lounge Facilities

Entrance Lounge/Business Lounge | Senior Citizen Lounge Sun Lounges under Umbrellas

#### Fitness Station

Gymnasium | Aerobics/Yoga/Meditation Jogging Track | Separate Steam/Sona for Gents and Ladies

**Outdoor Water Activities** Swimming/Lap Pool | Toddlers/Kids Pool | Jacuzzi

Pool Deck/Pool Recliner Seating | Open Showers under Pergola

#### Entertainment

Amphitheatre | Preview Theatre | Club House Children Play Area | Children Creche | Cricket Practice Net Multipurpose Court/Tennis Court Basket Ball Court / Badminton Court **Guest Suites** Clinic with Waiting Lounge Cafeteria

### Facilities

Entry Deck under Tensile Structure Grand Entrance and Exit Open Space Entry Deck / Paved Deck Reticulated Piped Gas Entrance and Exit Ramp

### **Security Features**

24x7 Security CCTV Cameras at important locations Provision for Home Automation Provision for Video Door Phone