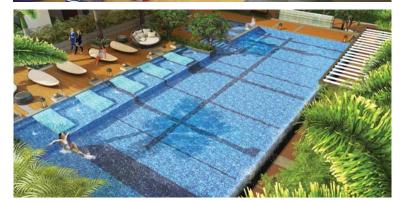

- 16. Amphitheatre Stage with water body
- 17. Club House
- 18. Cricket Practice Pitch
- 19. Badminton Court
- 20. Cafeteria
- 21. Pool Deck
- 22. Lap Pool
- 23. Kid's Pool
- 24. Sun Lounges Under Umbrellas
- 25. BT Road
- 26. Open Showers Under Pergola
- 27. Grid Planting With Seating
- 28. Security Cabin

#### Fitness Station

Gymnasium | Aerobics/Yoga/Meditation Jogging Track | Separate Steam/Sona for Gents and Ladies

**Outdoor Water Activities** Swimming/Lap Pool | Toddlers/Kids Pool | Jacuzzi

Pool Deck/Pool Recliner Seating | Open Showers under Pergola