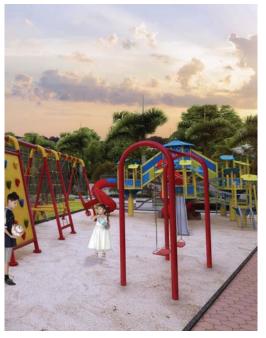

- 1. Entry & Exit Gate
- 2. V.D.F Flooring
- Interlocking Pavers 3.
- Cobbles 4.
- 5. Stone Bands
- 6. Jogging Track
- 7. Lawn
- Pathway 8.
- Open Space Entry Deck 9.
- 10. Children's Play Area
- 11. Senior Citizen Lounge
- 12. Multi Purpose Court
- 13. Entry to Block
- 14. Fitness Station
- 15. Amphitheatre

#### Entertainment

Amphitheatre | Preview Theatre | Club House Children Play Area | Children Creche | Cricket Practice Net Multipurpose Court/Tennis Court Basket Ball Court / Badminton Court **Guest Suites** Clinic with Waiting Lounge Cafeteria