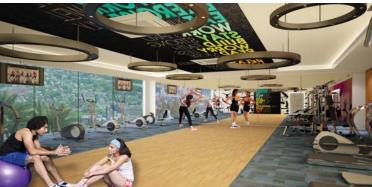

#### Fitness Station

Gymnasium | Aerobics/Yoga/Meditation Jogging Track | Separate Steam/Sona for Gents and Ladies

**Outdoor Water Activities** Swimming/Lap Pool | Toddlers/Kids Pool | Jacuzzi

Pool Deck/Pool Recliner Seating | Open Showers under Pergola