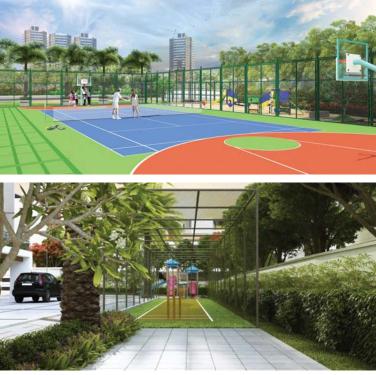

- 1. Entry & Exit Gate
- 2. V.D.F Flooring
- Interlocking Pavers 3.
- Cobbles 4.
- 5. Stone Bands
- 6. Jogging Track
- 7. Lawn
- Pathway 8.
- Open Space Entry Deck 9.
- 10. Children's Play Area
- 11. Senior Citizen Lounge
- 12. Multi Purpose Court
- 13. Entry to Block
- 14. Fitness Station
- 15. Amphitheatre

- 16. Amphitheatre Stage with water body
- 17. Club House
- 18. Cricket Practice Pitch
- 19. Badminton Court
- 20. Cafeteria
- 21. Pool Deck
- 22. Lap Pool
- 23. Kid's Pool
- 24. Sun Lounges Under Umbrellas
- 25. BT Road
- 26. Open Showers Under Pergola
- 27. Grid Planting With Seating
- 28. Security Cabin

#### Entertainment

Amphitheatre | Preview Theatre | Club House Children Play Area | Children Creche | Cricket Practice Net Multipurpose Court/Tennis Court Basket Ball Court / Badminton Court **Guest Suites** Clinic with Waiting Lounge Cafeteria