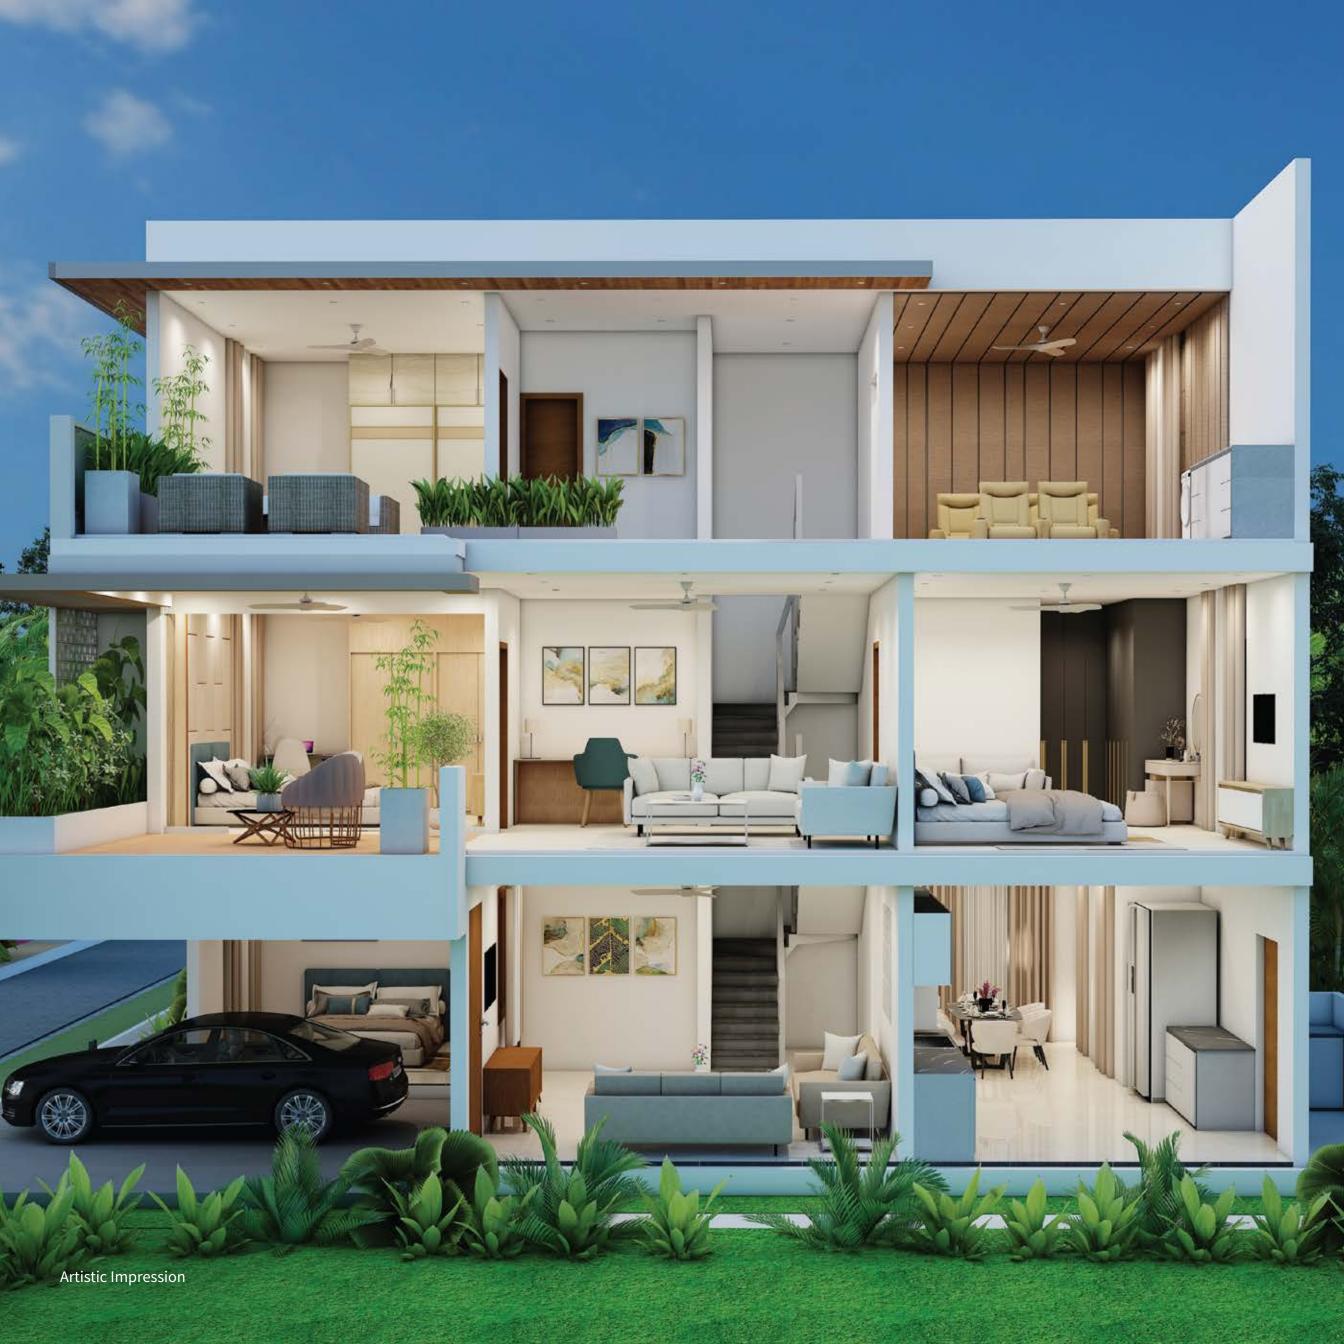

# Inside the Villa

Buildiko Spring Woods Villas feature three floors - a spacious Living Room, Dining Room, a Bedroom, Attached Bath at the Ground Floor, 2 Bedrooms with Attached Bath at the First Floor, and 1 Bedroom and a Multipurpose Home Theatre Room at the Second Floor.