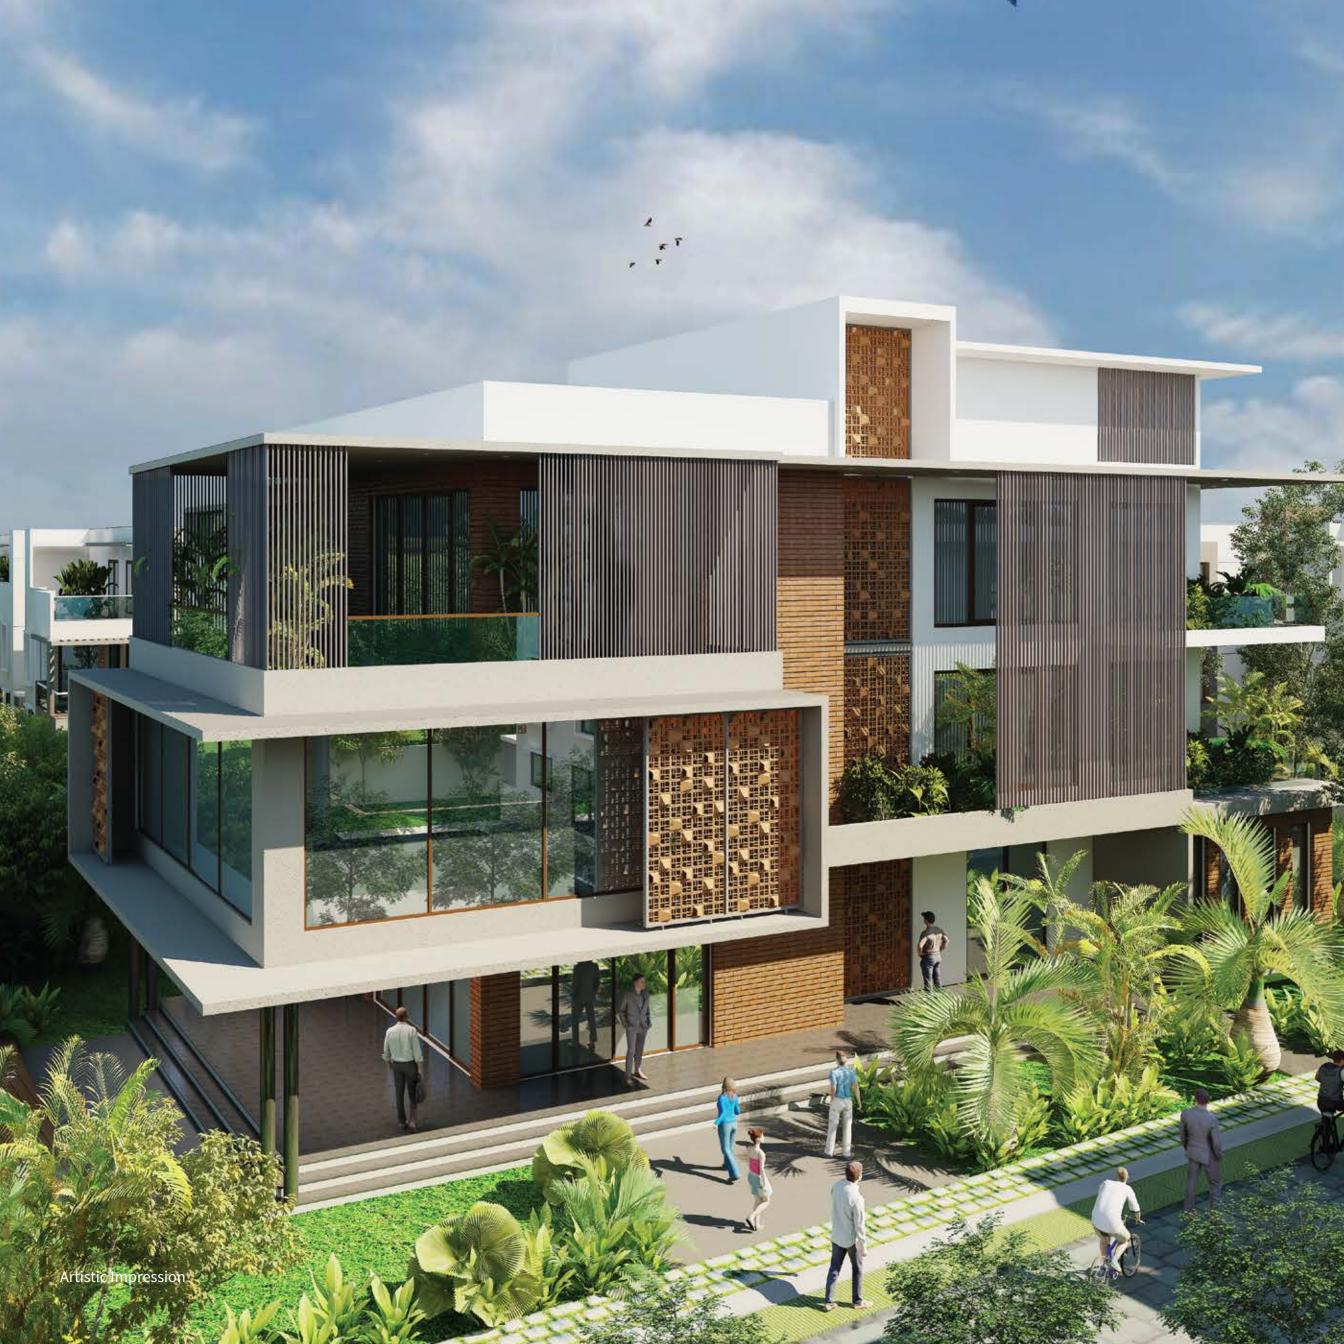

# "Live Cradled by Your Community"

Sustainability Meets Architecture

Live down to earth, nurtured by nature. The Facades of Buildiko Spring Woods Villas are developed with clay jaali blocks, helping create a balance between societal, environmental, and economic needs, serving the requirements of tomorrow. They also help provide adequate sunlight and the requisite shade to your plants.

The modified clay material cladding used in the architecture is eco-friendly that brings in earthy tones while taking you a step closer to the lap of nature and accentuating the overall aesthetics of the building.

The windows are effortlessly designed to blend with the style of villa, along with providing superior functionality. The pertinent and sustainable design ensures ambient lighting and cross ventilation, lessening the intensity of heat exposure while reducing the overall electricity consumption.