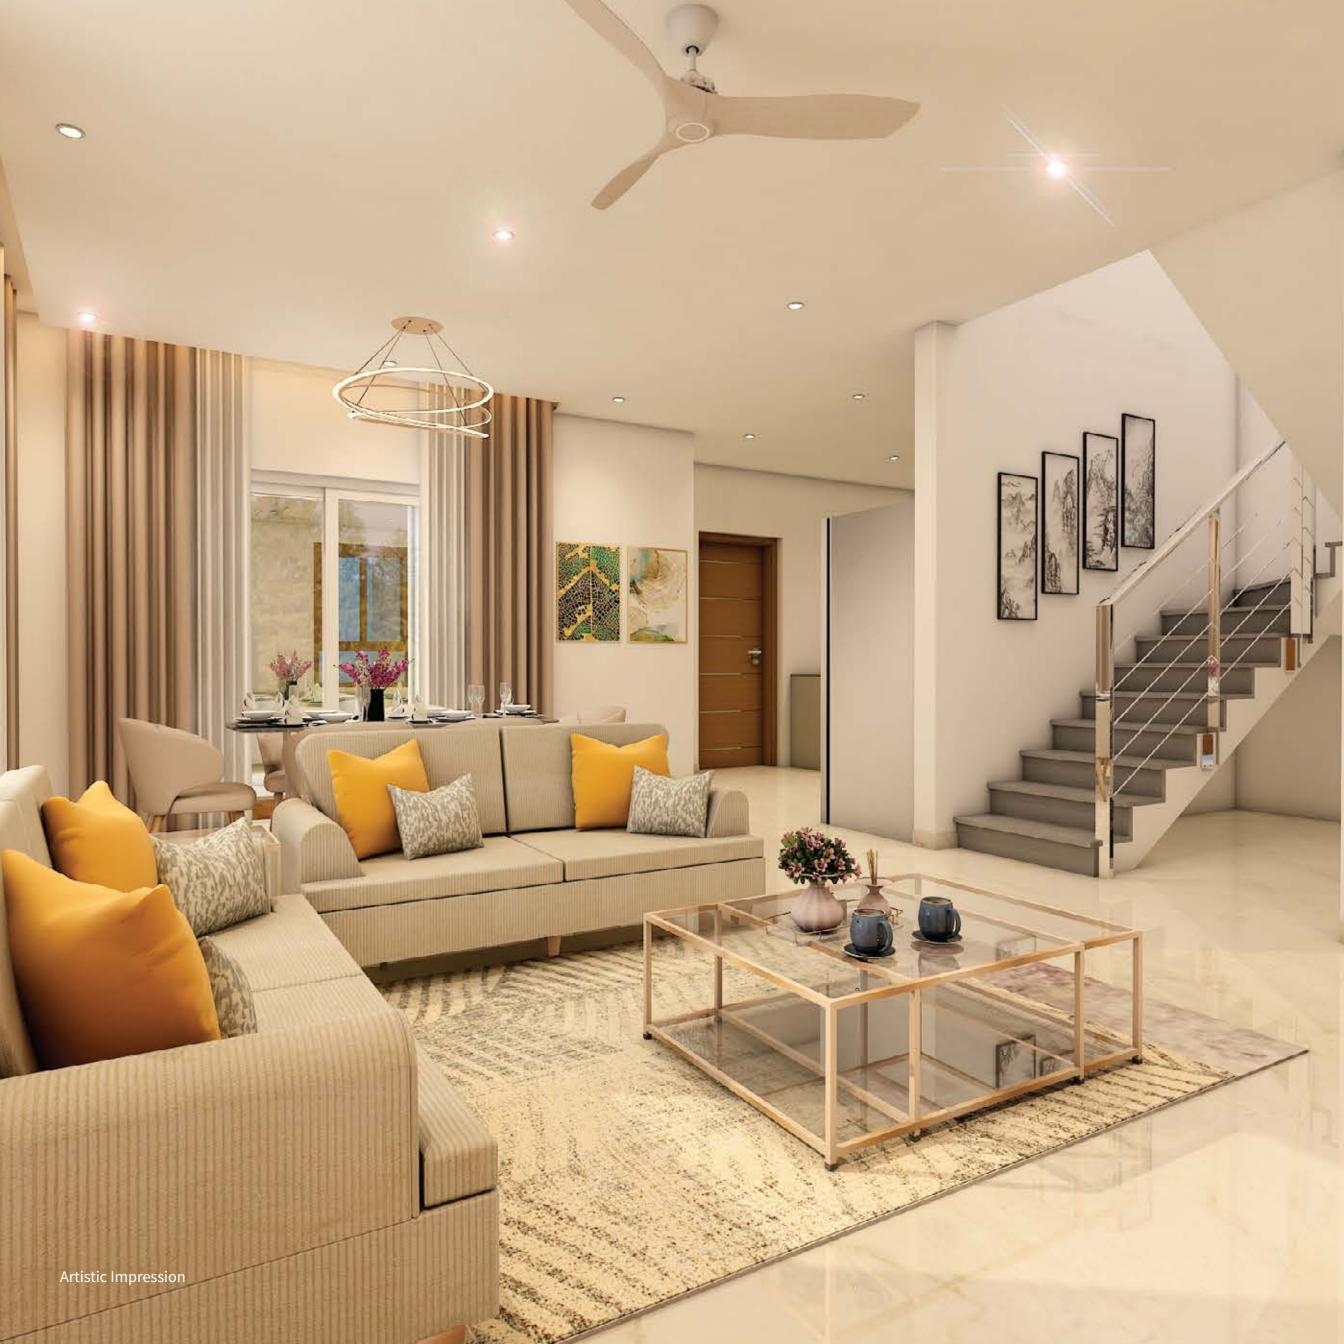

# Inside the Villa

Buildiko Spring Woods Villas feature three floors - a spacious Living Room, Dining Room, a Bedroom, Attached Bath at the Ground Floor, 2 Bedrooms with Attached Bath at the First Floor, and 1 Bedroom and a Multipurpose Home Theatre Room at the Second Floor.