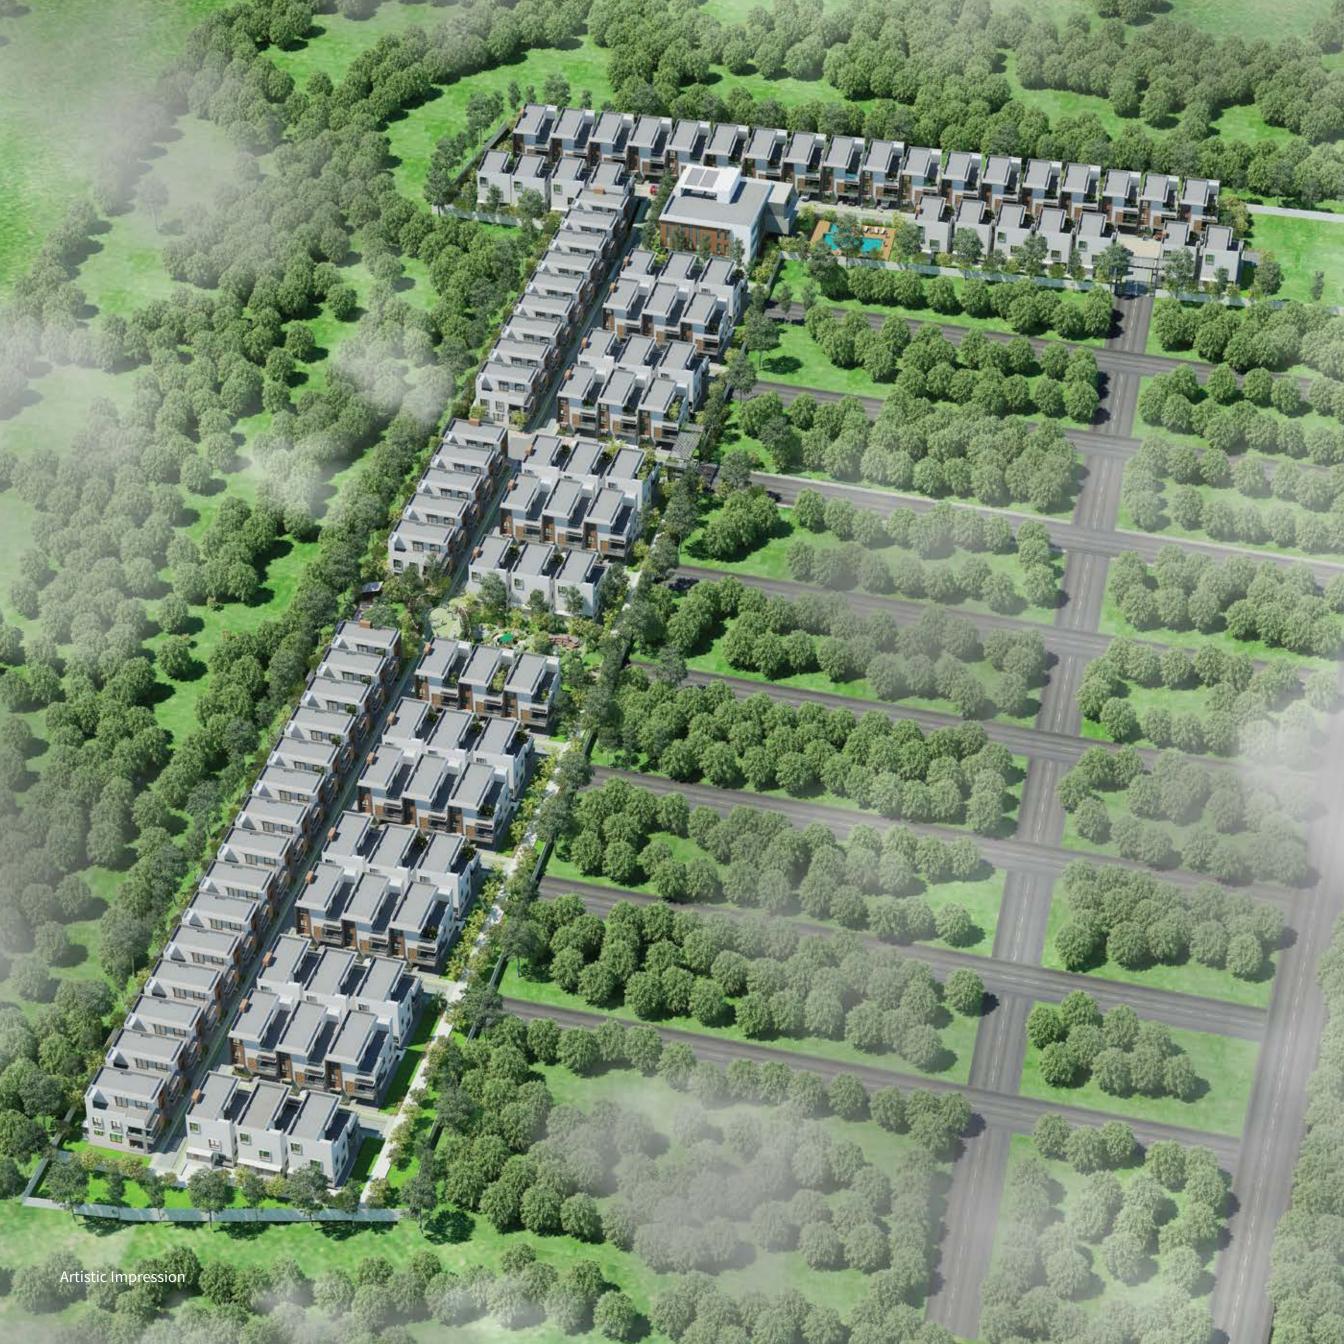

### **Master Plan**

#### LEGEND

0

| Туре   | Orientation | <b>Unit Size</b><br>(Super Builtup Area in Sq. Ft.) |  |
|--------|-------------|-----------------------------------------------------|--|
|        | East        | 2655                                                |  |
| Type 1 | West        | 2660                                                |  |
|        | North       | 2655                                                |  |
| Type 2 | East        | 2957                                                |  |
| Type 2 | West        | 2949                                                |  |
| Туре 3 | East        | 3389                                                |  |
| Tupo 4 | East        | 3184                                                |  |
| Type 4 | West        | 3184                                                |  |