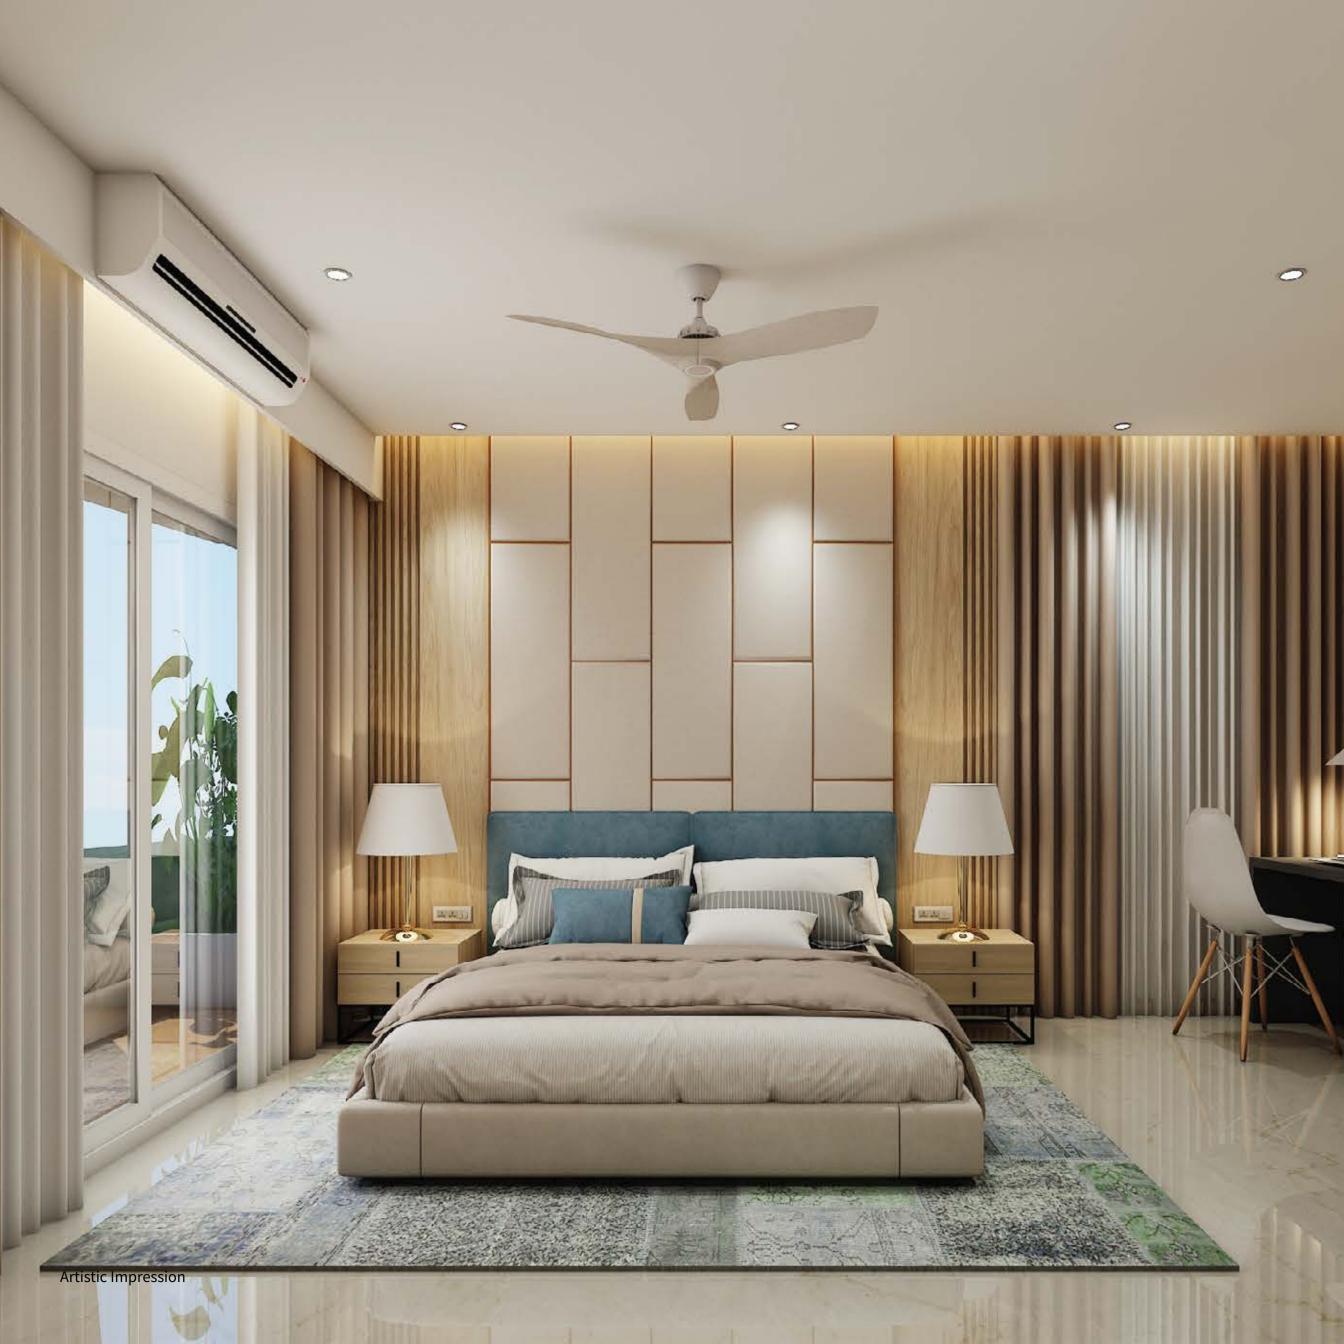

# Inside the Villa

Buildiko Spring Woods Villas feature three floors - a spacious Living Room, Dining Room, a Bedroom, Attached Bath at the Ground Floor, 2 Bedrooms with Attached Bath at the First Floor, and 1 Bedroom and a Multipurpose Home Theatre Room at the Second Floor.