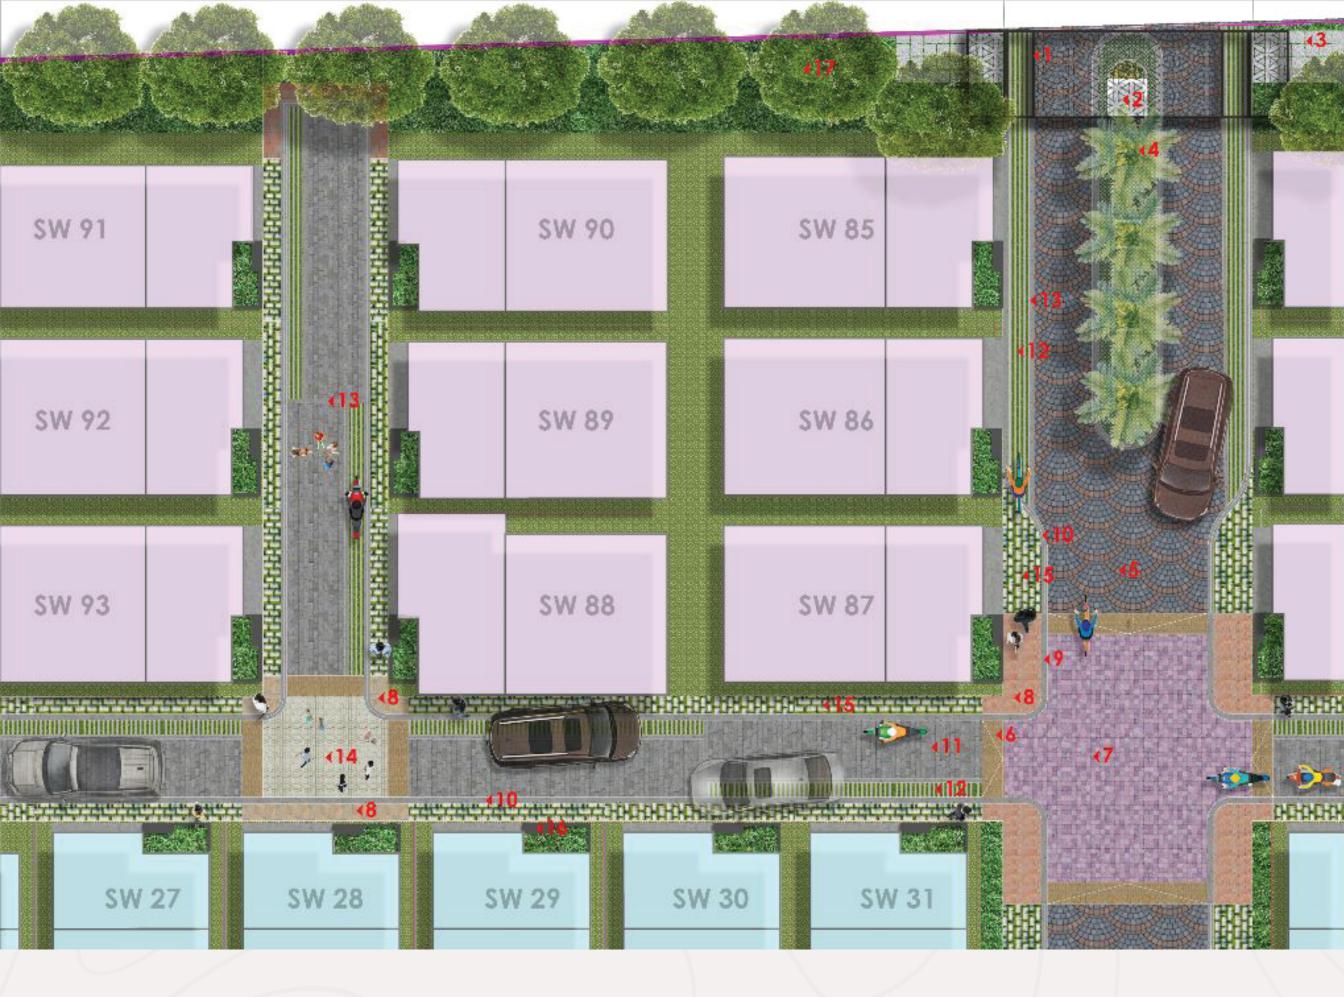

Spring Woods' streets have been designed to prioritize pedestrian safety, especially for children. The paving used is appropriate for maximum protection and includes grass pavers along the internal paths to create a cushioned surface that helps prevent injuries. Additionally, the internal paths have been constructed with roll-over kerbs and intersections that help to reduce vehicle speed, thereby making the lanes much safer for pedestrians. Tactile ramps and paving have been incorporated to promote walkability for those on foot. Lastly, the driveway is constructed using grass block pavers, which not only enhance the aesthetic appeal but also promote eco-friendliness and maximum safety.

- **1. ENTRANCE GATE FRAME**
- **2. SECURITY KIOSK**
- **3. PERIPHERAL PATHWAY**
- 4. MEDIAN PLANTING WITH PALM
- **5. ENTRANCE DECORATIVE DRIVEWAY**
- **6. TACTILE RAMP**
- **7. INTERSECTION PAVING WITH RED COBBLES**
- **8. SPECIAL TACTILE PAVING**
- 9. 2" HIGH FLAT KERB AT CORNERS

- **10.** 2" HIGH ROLL OVER KERB
- **11. NARROW DRIVEWAY WITH PAVERS**
- **12. GRASS GRID PAVING**
- **13.** FLUSH KERB BANDING
- **14. INTERSECTION PAVING WITH YELLOW COBBLES**
- **15. PATHWAY WITH GRASS JOINTS**
- **16. VILLA INTEGRATED SEATING**
- **17. BOUNDARY PLANTING**

#### **LIVING STREET**

ENCOURAGES SOCIAL INTERACTION PROMOTES WALKABILITY REDUCES TRAFFIC SPEED ATTRACTIVE PUBLIC SPACE