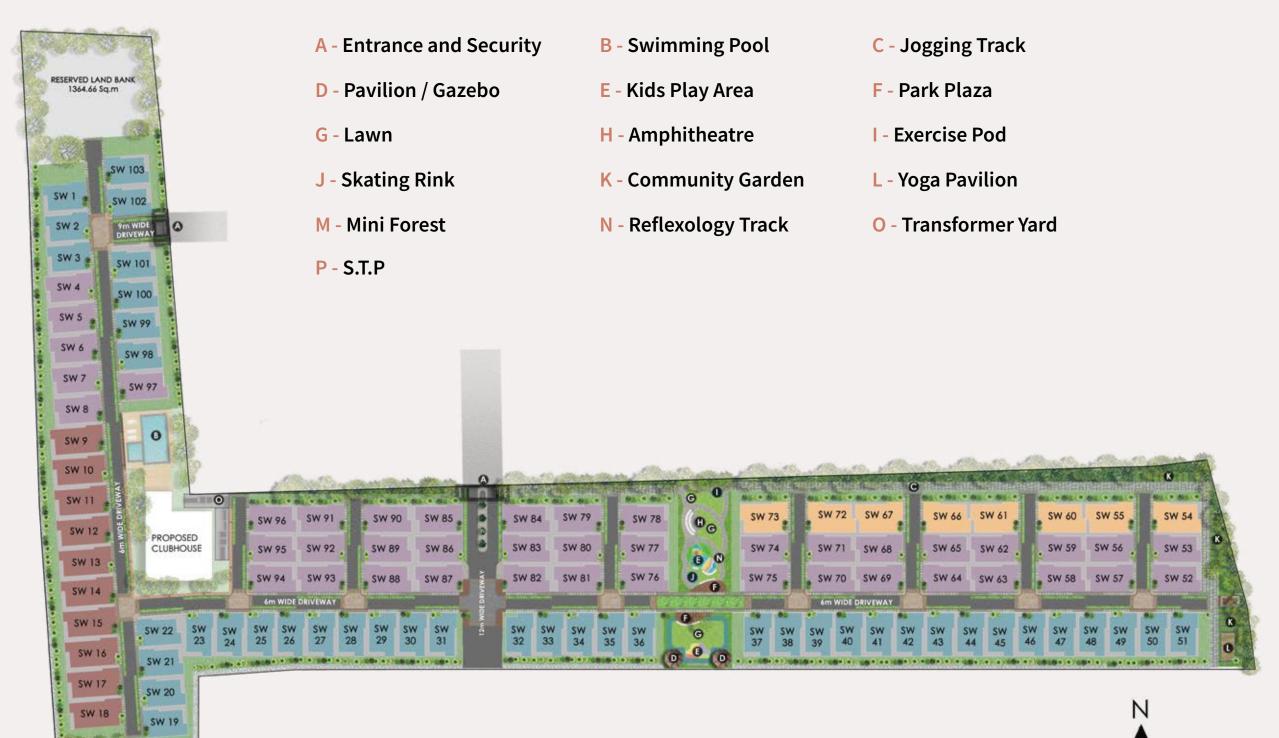

### **Master Plan**

#### LEGEND

0

| Туре   | Orientation | <b>Unit Size</b><br>(Super Builtup Area in Sq. Ft.) |  |
|--------|-------------|-----------------------------------------------------|--|
|        | East        | 2655                                                |  |
| Type 1 | West        | 2660                                                |  |
|        | North       | 2655                                                |  |
| Type 2 | East        | 2957                                                |  |
| Type 2 | West        | 2949                                                |  |
| Туре 3 | East        | 3389                                                |  |
| Tupo 4 | East        | 3184                                                |  |
| Type 4 | West        | 3184                                                |  |