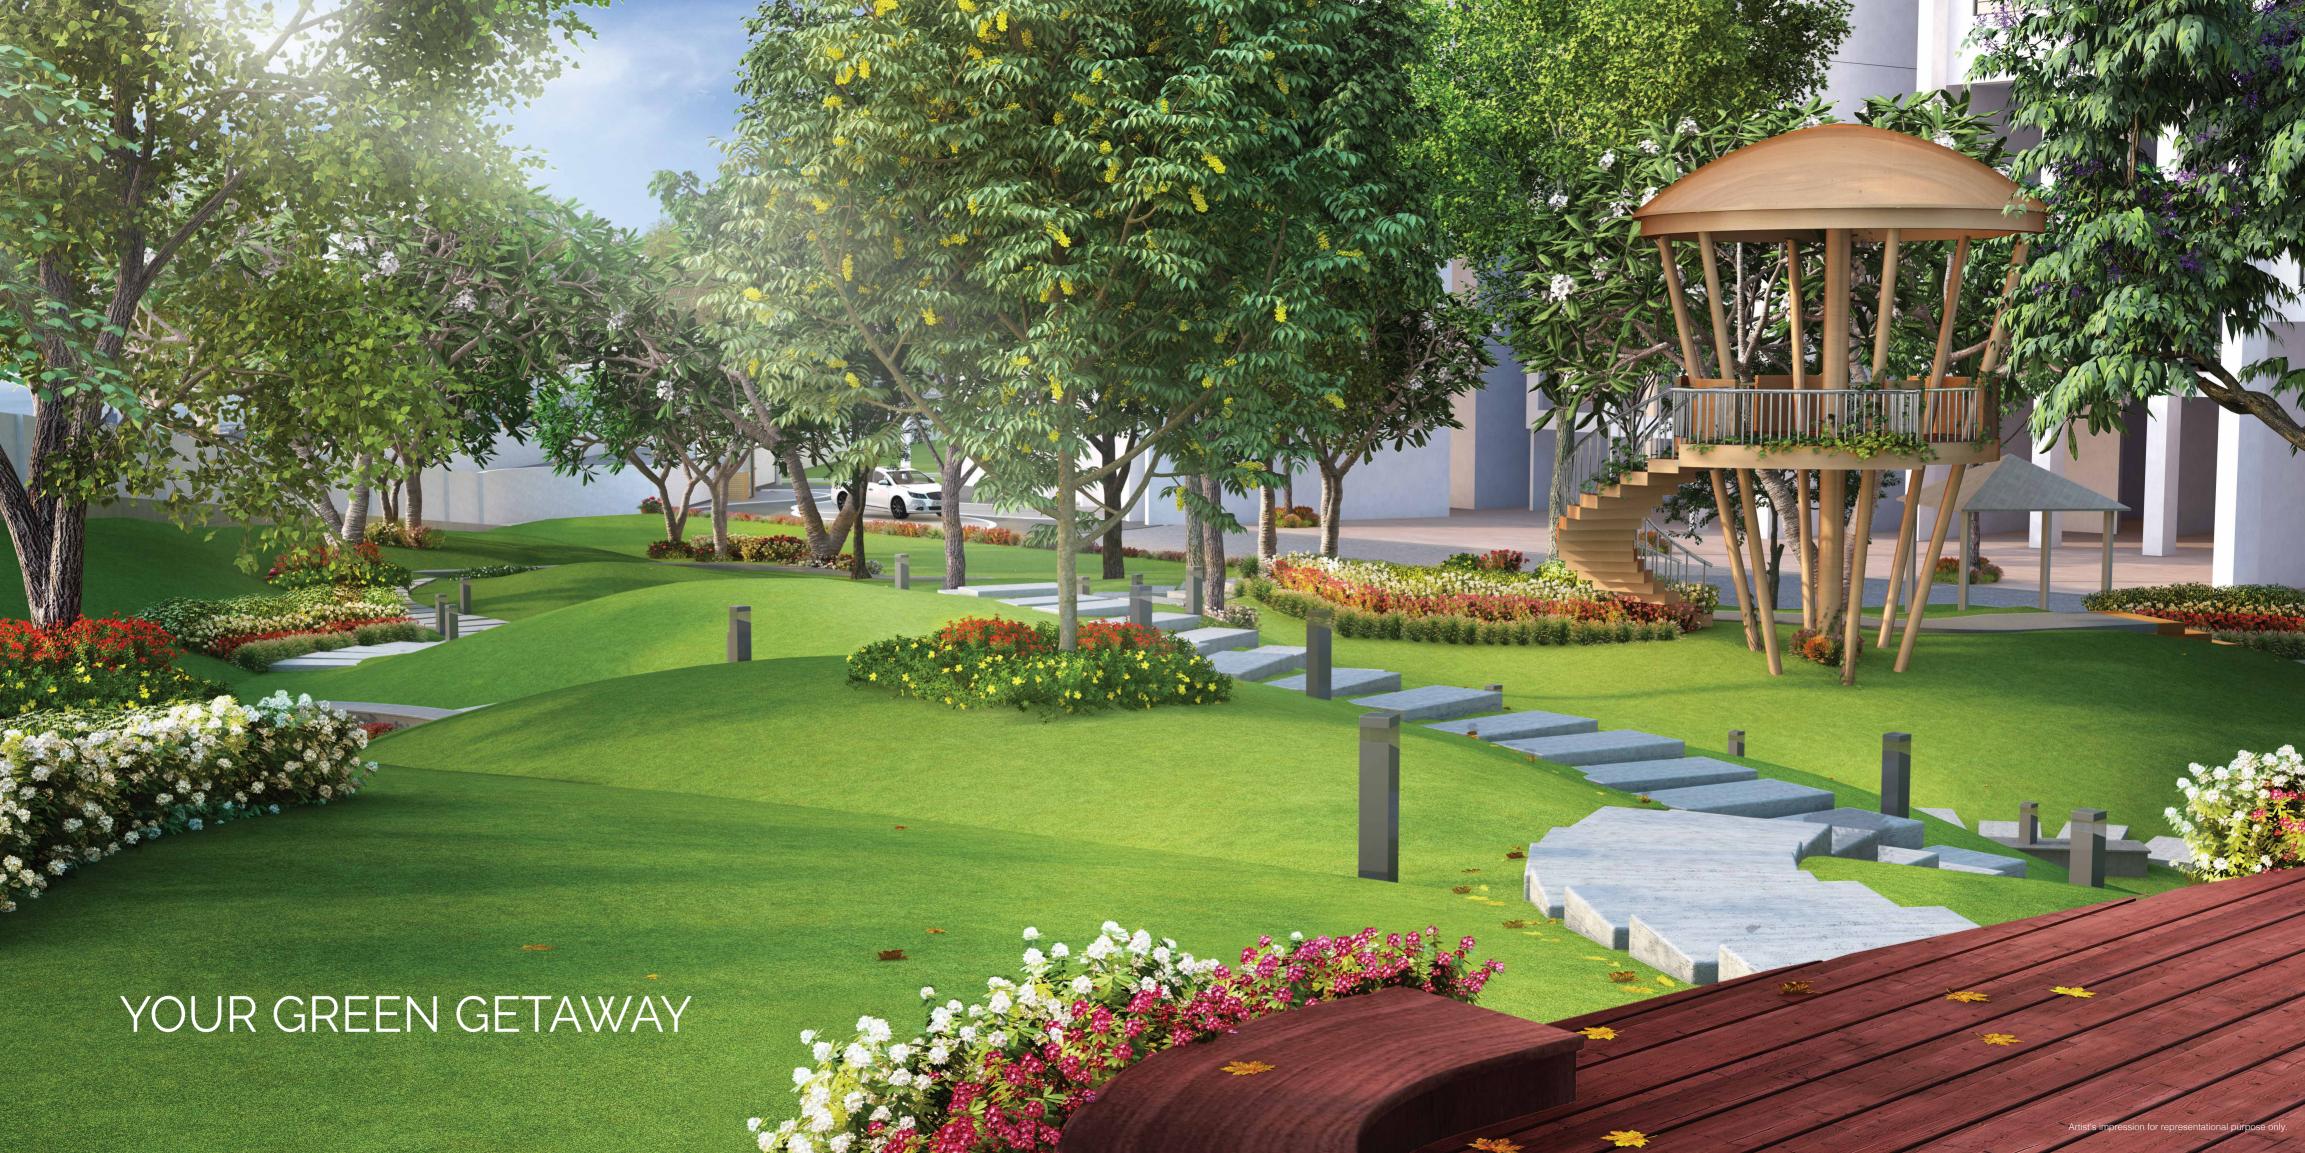

# BLISSFUL NATURE FOR YOUR WELL-BEING.

To let you experience the magical power of nature, Veridian features 10 acres of open space with 3 acres of lush landscape. Embellished with the thoughtful touches of green avenues, unique gardens and alcoves, Veridian adds greenery at every step.

# YOUR RENDEZVOUS WITH NATURE.

- 3 acres of central greens with a cycling and jogging track 5 themed gardens Reflexology area
- Seniors' park Yoga space Meditation deck
- Seating pavilion Kids' play area Pets' zone
- Putting green Adventure trail Tree pavilion