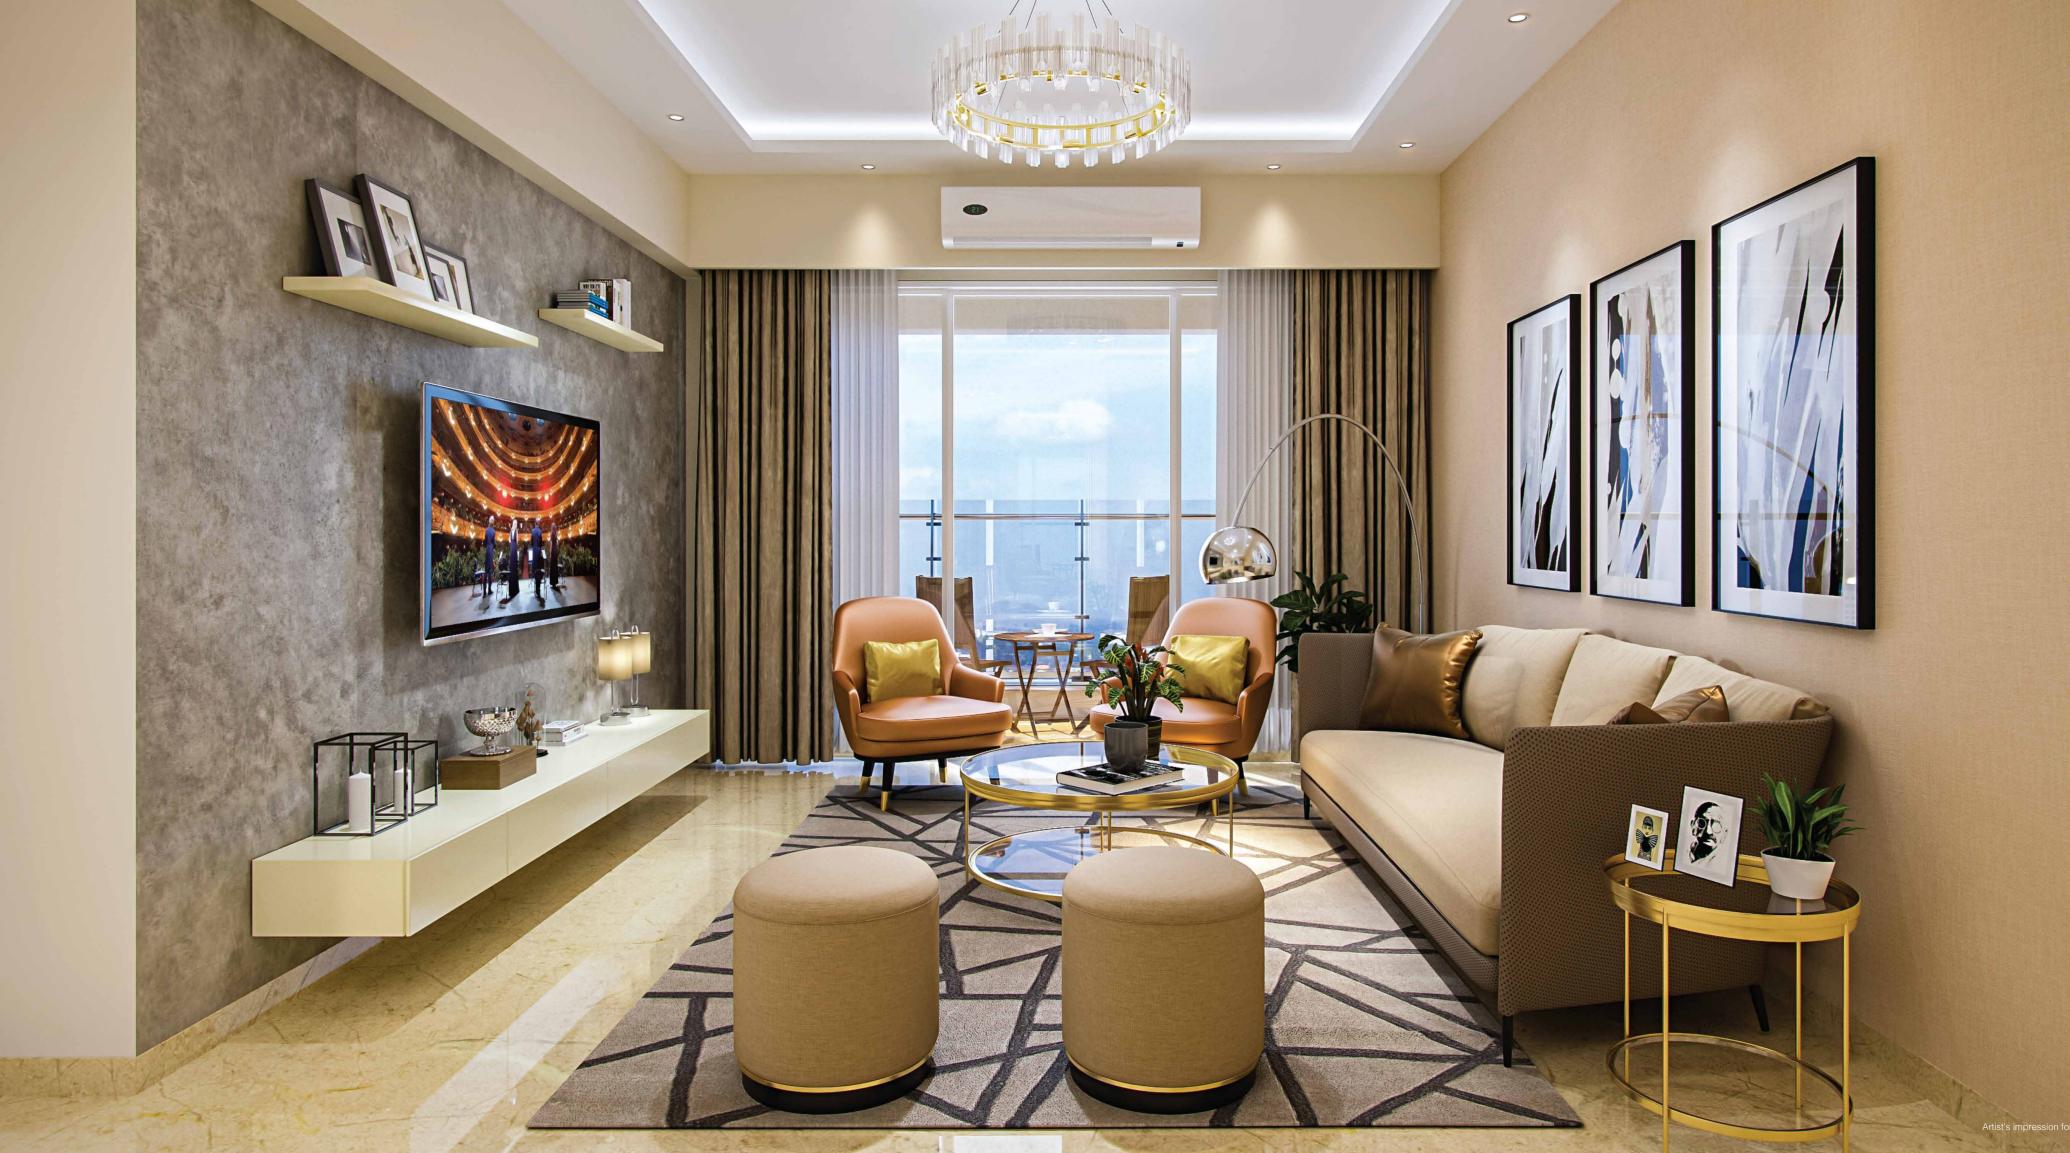

# PLUSH HOMES TO FULFIL YOUR ASPIRATIONS.

Each home at Veridian has been designed with flawless craftsmanship and an eye for detail. A great deal of thought has been put into creating the exquisite 1, 2 and 3 BHK homes at Veridian. No wonder the discerning feel Veridian is a place where they belong.

## THOUGHTFUL AND TASTEFUL TOUCHES.

• Split AC in living area & bedrooms • Telephone and internet provision • Vitrified anti-skid tiles in toilet flooring • Geysers in washrooms • Video door phone • Anodized / Powder-coated aluminium-framed windows • DGVT tile flooring in living, dining and master bedroom • Granite platform, stainless steel sink and premium fittings in kitchen • Vitrified tile flooring in other bedrooms & kitchen • High-end sanitaryware and CP fittings