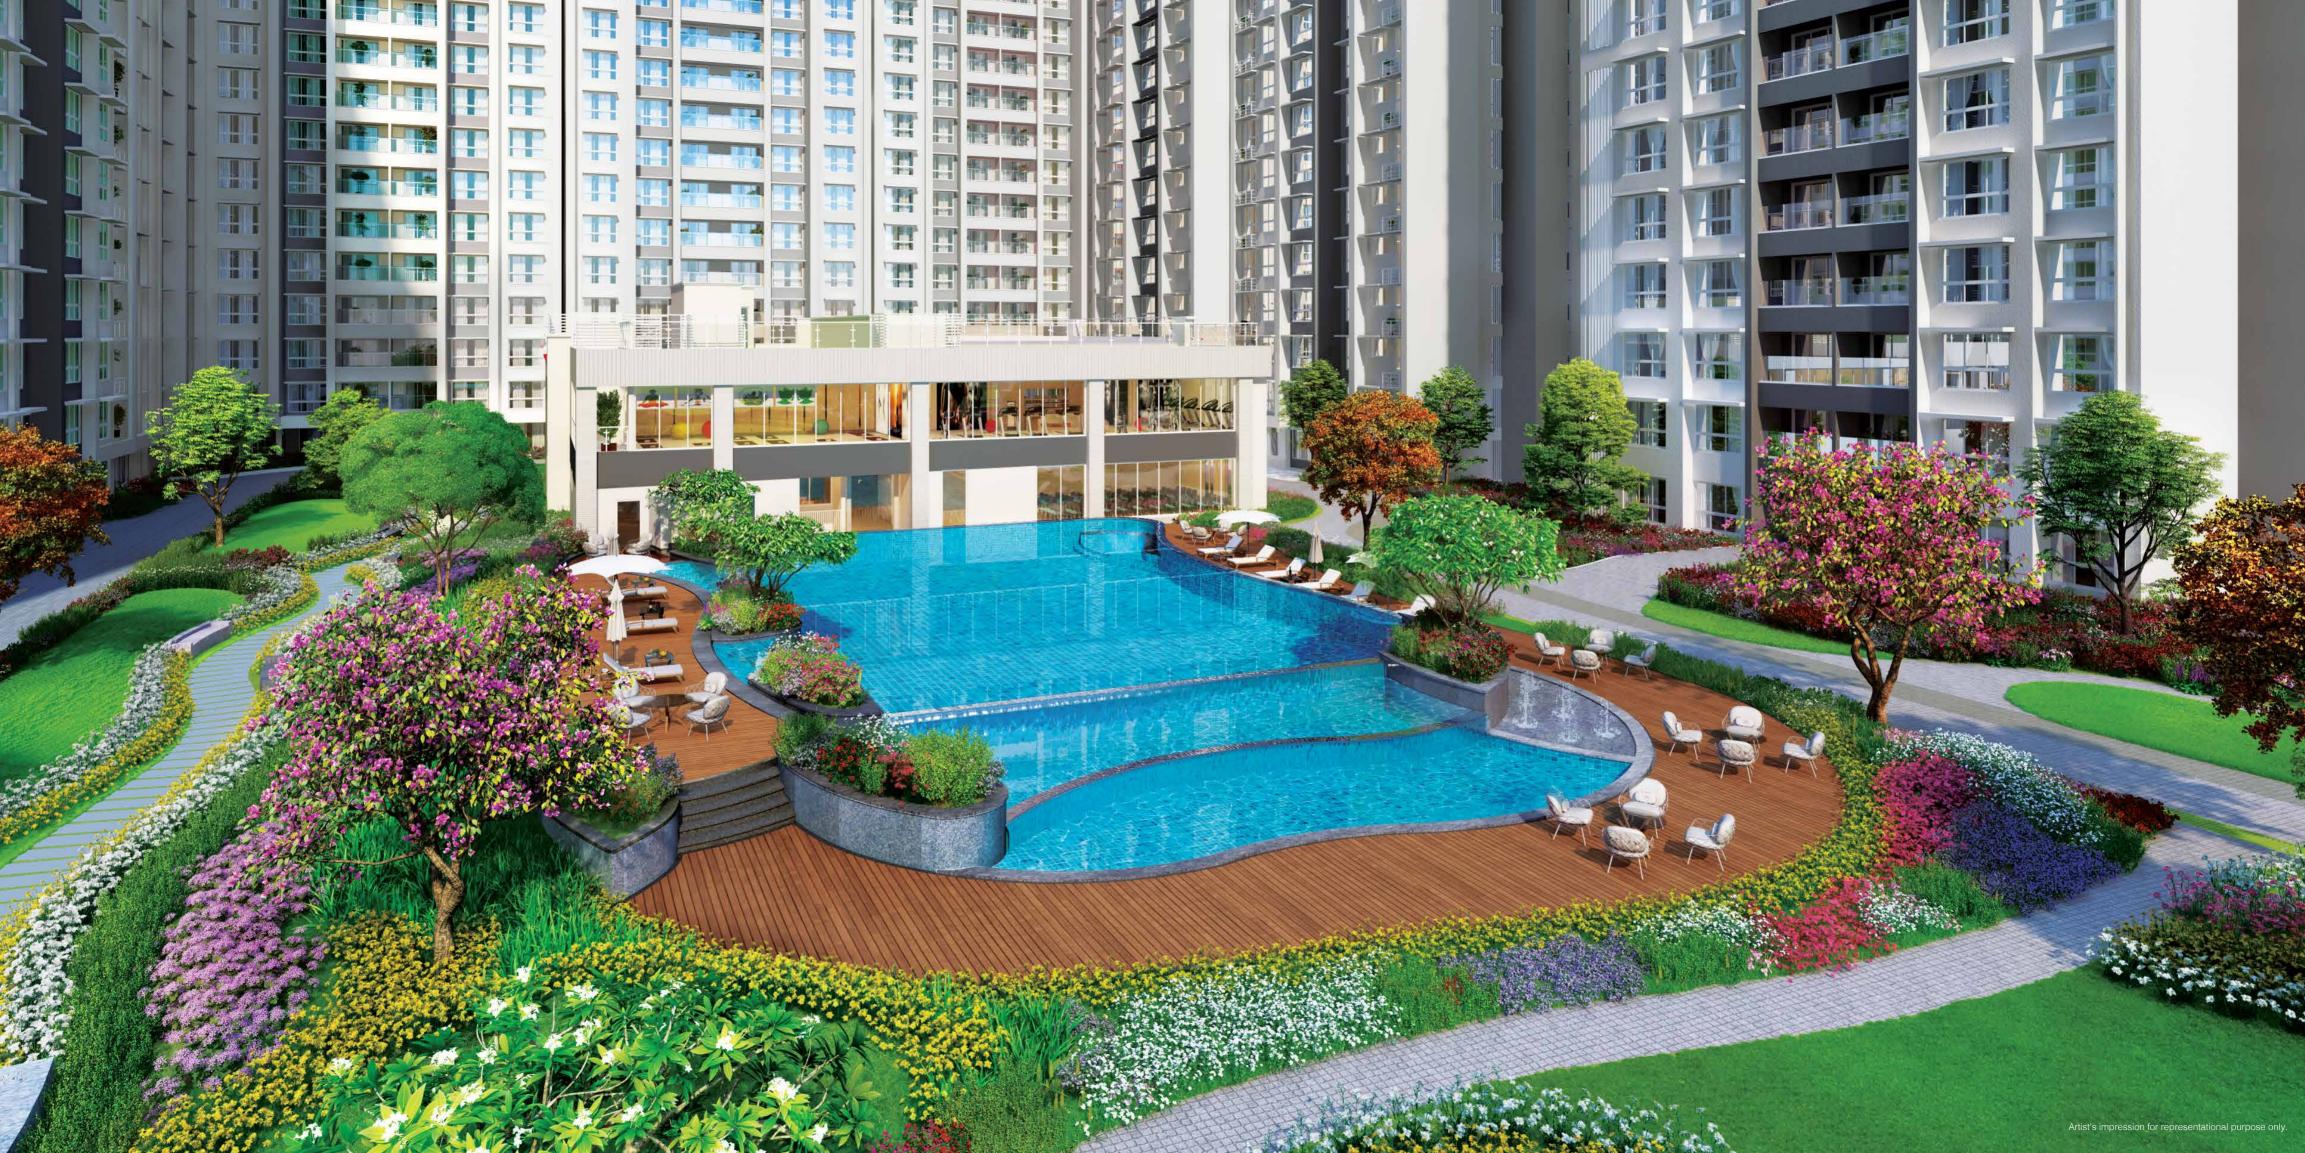

# BLISSFUL NATURE FOR YOUR WELL-BEING.

To let you experience the magical power of nature, Veridian features 10 acres of open space with 3 acres of lush landscape. Embellished with the thoughtful touches of green avenues, unique gardens and alcoves, Veridian adds greenery at every step.

# YOUR RENDEZVOUS WITH NATURE.

- 3 acres of central greens with a cycling and jogging track 5 themed gardens Reflexology area
- Seniors' park Yoga space Meditation deck
- Seating pavilion Kids' play area Pets' zone
- Putting green Adventure trail Tree pavilion

# A HOST OF LUXURIES TO INDULGE IN.

To offer you and your loved ones a rejuvenating weekend experience every day, Veridian hosts some ultra-fine recreational facilities. With a range of world-class amenities at your disposal, you can replenish yourself anytime at Veridian.

# UNMATCHED EXCLUSIVITIES.

Mini theatre

Modern clubhouse
 Swimming pool with kids'
 pool and lap pool
 Interactive water feature

Amphitheatre
 Outdoor reading area
 Barbeque pavilion
 Library/Reading room
 Business center