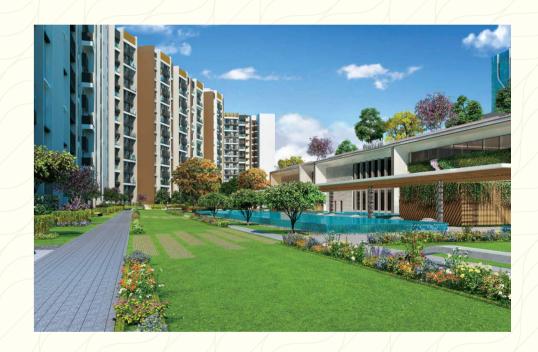

# BLISSFUL NATURE FOR YOUR WELL-BEING.

To let you experience the magical power of nature, Veridian features 10 acres of open space with 3 acres of lush landscape. Embellished with the thoughtful touches of green avenues, unique gardens and alcoves, Veridian adds greenery at every step.

# YOUR RENDEZVOUS WITH NATURE.

- 3 acres of central greens with a cycling and jogging track 5 themed gardens Reflexology area
- Seniors' park Yoga space Meditation deck
- Seating pavilion Kids' play area Pets' zone
- Putting green Adventure trail Tree pavilion

# A HOST OF LUXURIES TO INDULGE IN.

To offer you and your loved ones a rejuvenating weekend experience every day, Veridian hosts some ultra-fine recreational facilities. With a range of world-class amenities at your disposal, you can replenish yourself anytime at Veridian.

# UNMATCHED EXCLUSIVITIES.

Mini theatre

Modern clubhouse
 Swimming pool with kids'
 pool and lap pool
 Interactive water feature

Amphitheatre
 Outdoor reading area
 Barbeque pavilion
 Library/Reading room
 Business center