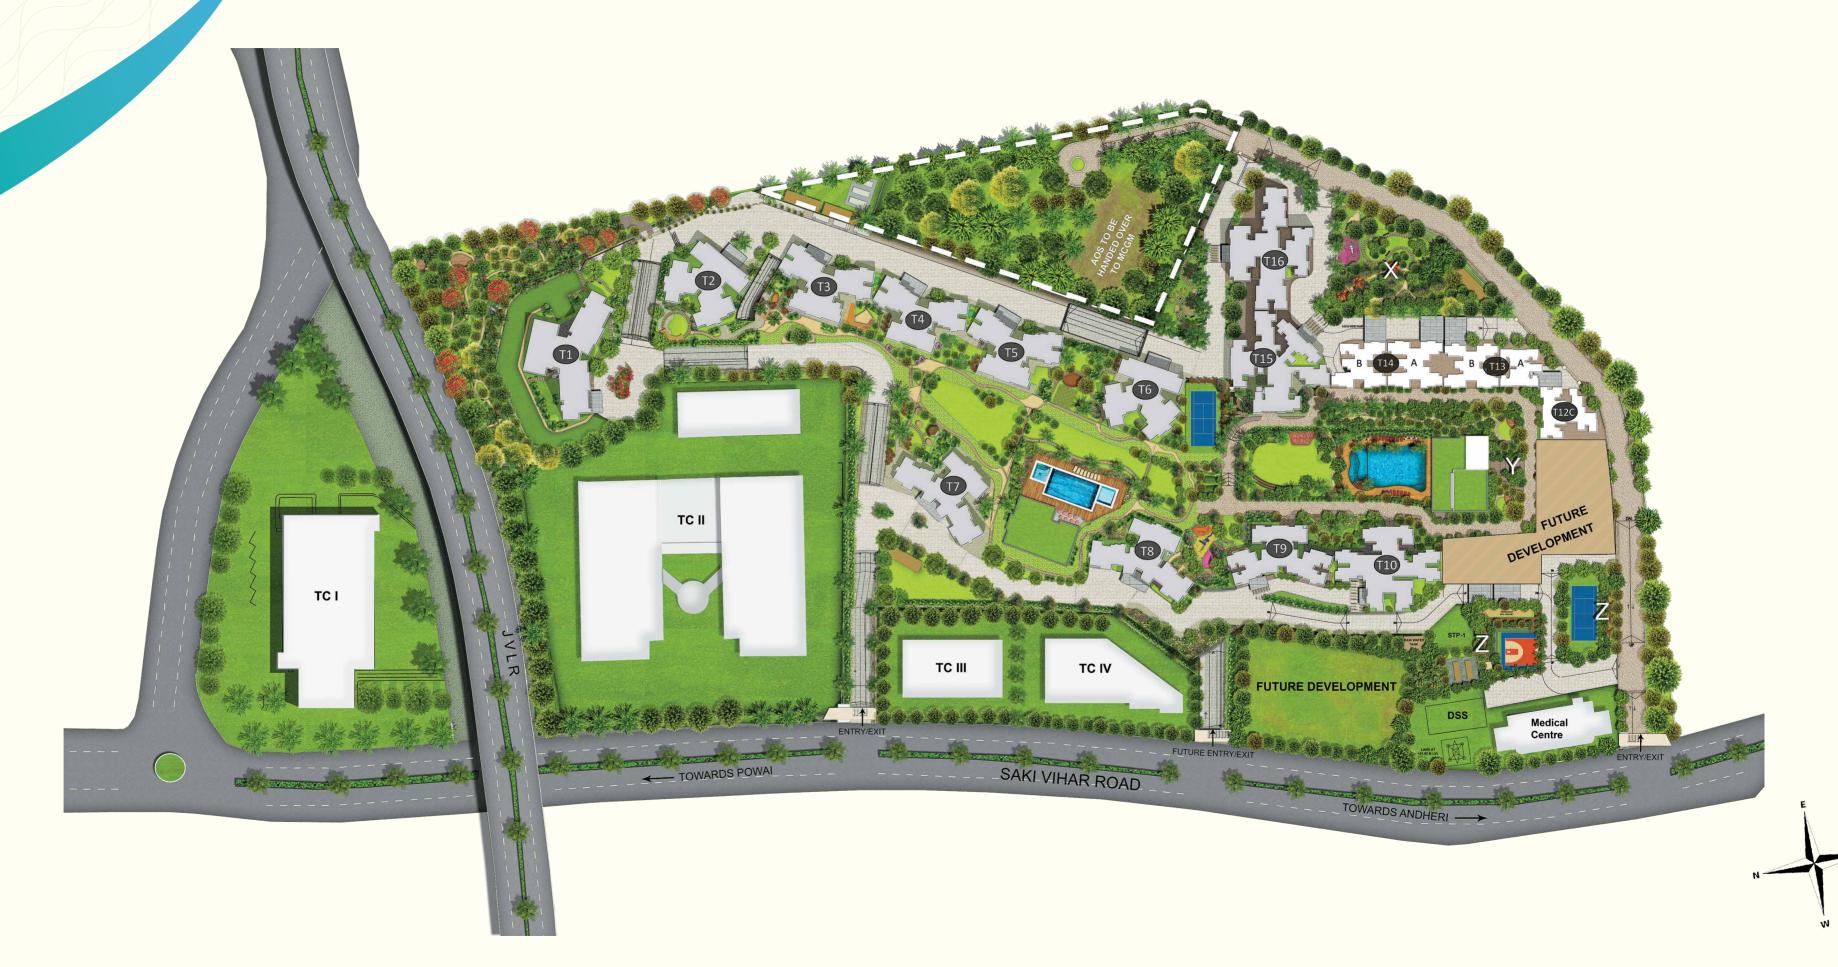

# BLISSFUL NATURE FOR YOUR WELL-BEING.

To let you experience the magical power of nature, Veridian features 10 acres of open space with 3 acres of lush landscape. Embellished with the thoughtful touches of green avenues, unique gardens and alcoves, Veridian adds greenery at every step.

# YOUR RENDEZVOUS WITH NATURE.

- 3 acres of central greens with a cycling and jogging track 5 themed gardens Reflexology area
- Seniors' park Yoga space Meditation deck
- Seating pavilion Kids' play area Pets' zone
- Putting green Adventure trail Tree pavilion

# UNMATCHED EXCLUSIVITIES.

Mini theatre

Modern clubhouse
 Swimming pool with kids'
 pool and lap pool
 Interactive water feature

Amphitheatre
 Outdoor reading area
 Barbeque pavilion
 Library/Reading room
 Business center

# A PERFECT BLEND OF FUN AND FITNESS.

- Gymnasium Indoor games' room Snooker
- Table tennis Carrom Tennis court Badminton court and Squash court Half-Basketball court
- Outdoor fitness zone Skating rink Cricket pitch with net Yoga room Multi-purpose hall Cafeteria