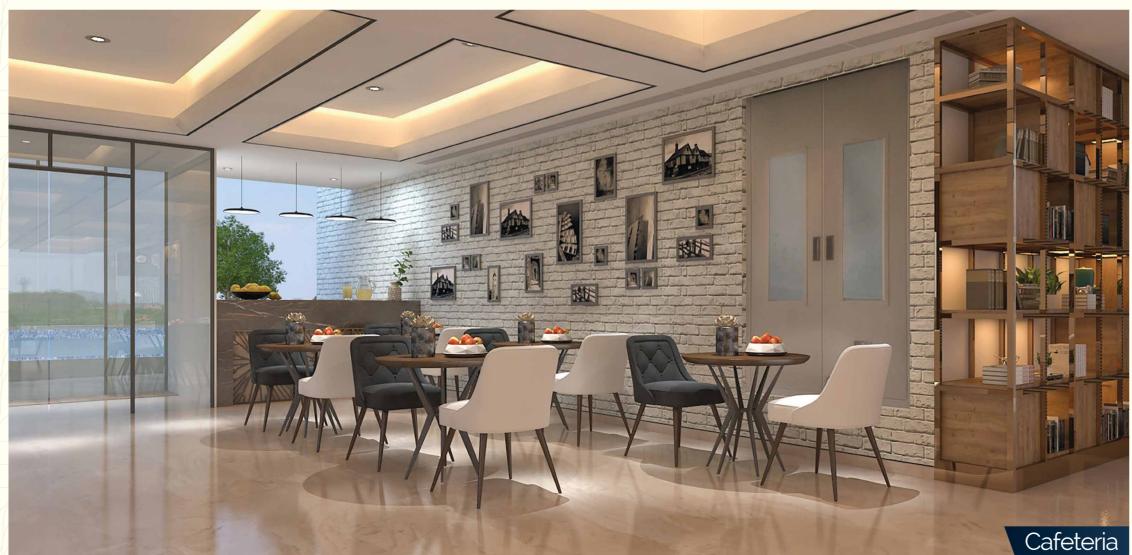

# A PERFECT BLEND OF FUN AND FITNESS.

- Gymnasium Indoor games' room Snooker
- Table tennis Carrom Tennis court Badminton court and Squash court Half-Basketball court
- Outdoor fitness zone Skating rink Cricket pitch with net Yoga room Multi-purpose hall Cafeteria