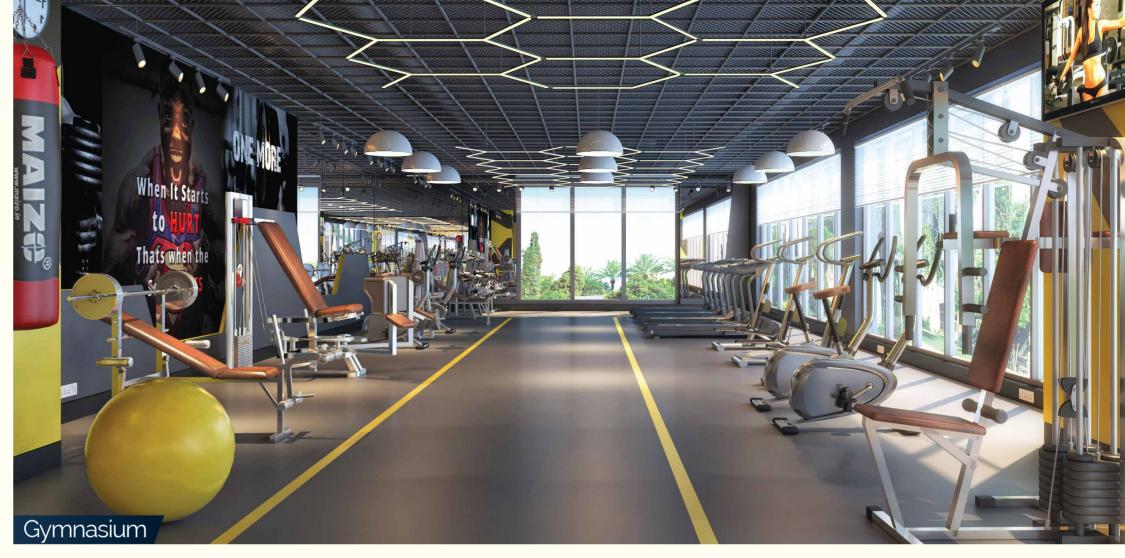

# A PERFECT BLEND OF FUN AND FITNESS.

- Gymnasium Indoor games' room Snooker
- Table tennis Carrom Tennis court Badminton court and Squash court Half-Basketball court
- Outdoor fitness zone Skating rink Cricket pitch with net Yoga room Multi-purpose hall Cafeteria