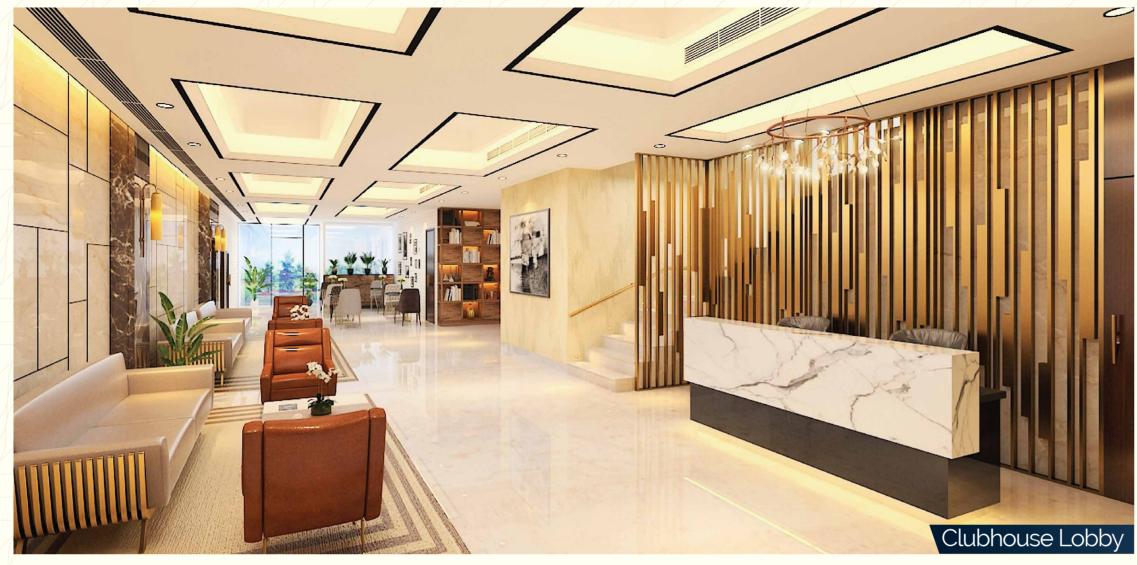

# UNMATCHED EXCLUSIVITIES.

Mini theatre

Modern clubhouse
 Swimming pool with kids'
 pool and lap pool
 Interactive water feature

Amphitheatre
 Outdoor reading area
 Barbeque pavilion
 Library/Reading room
 Business center