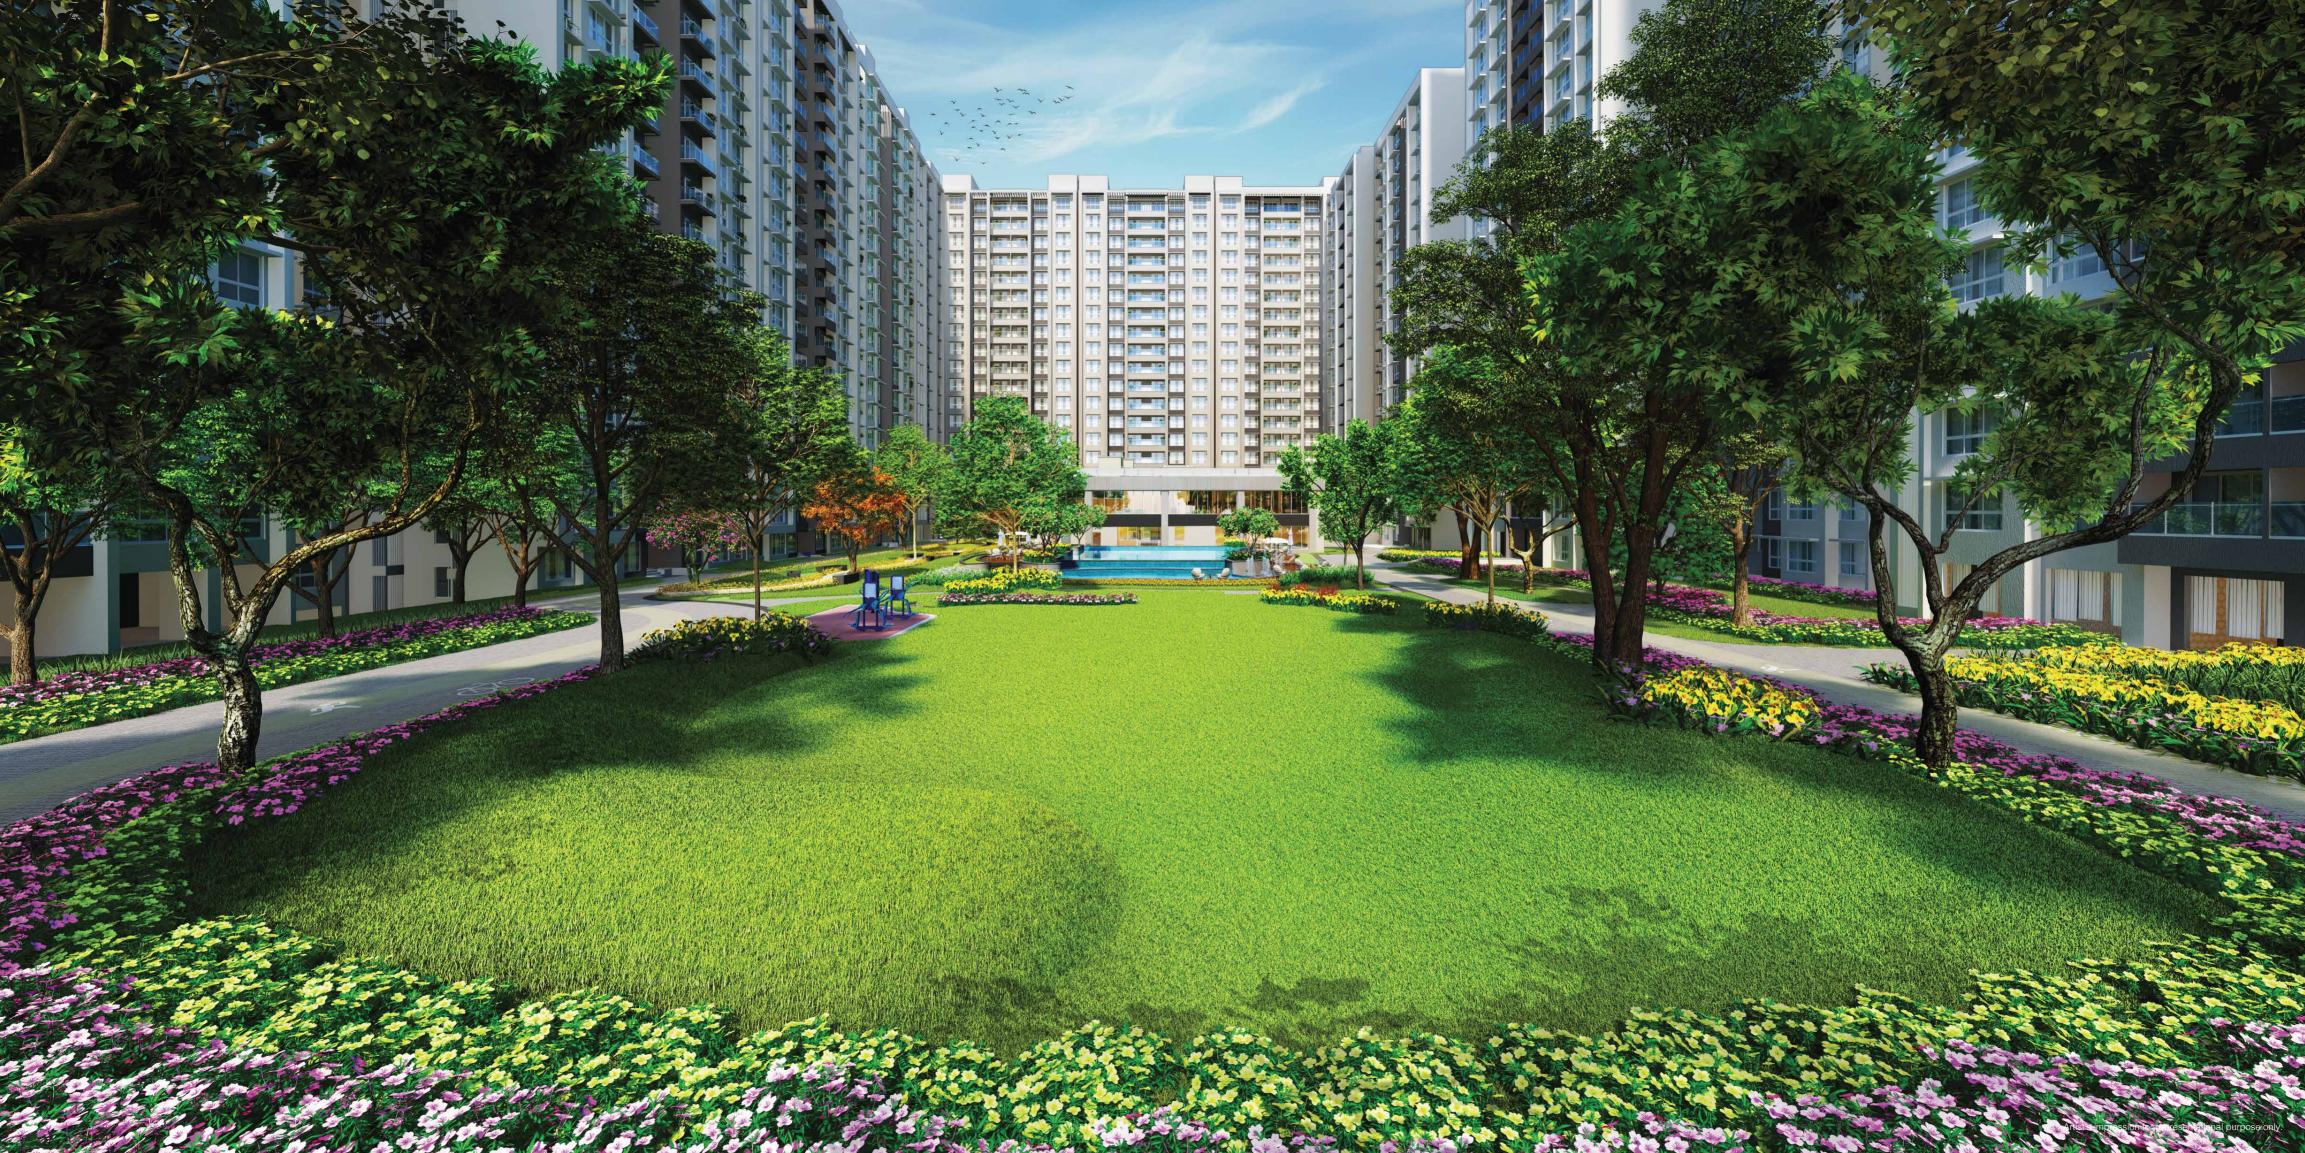

# BLISSFUL NATURE FOR YOUR WELL-BEING.

To let you experience the magical power of nature, Veridian features 10 acres of open space with 3 acres of lush landscape. Embellished with the thoughtful touches of green avenues, unique gardens and alcoves, Veridian adds greenery at every step.

# YOUR RENDEZVOUS WITH NATURE.

- 3 acres of central greens with a cycling and jogging track 5 themed gardens Reflexology area
- Seniors' park Yoga space Meditation deck
- Seating pavilion Kids' play area Pets' zone
- Putting green Adventure trail Tree pavilion