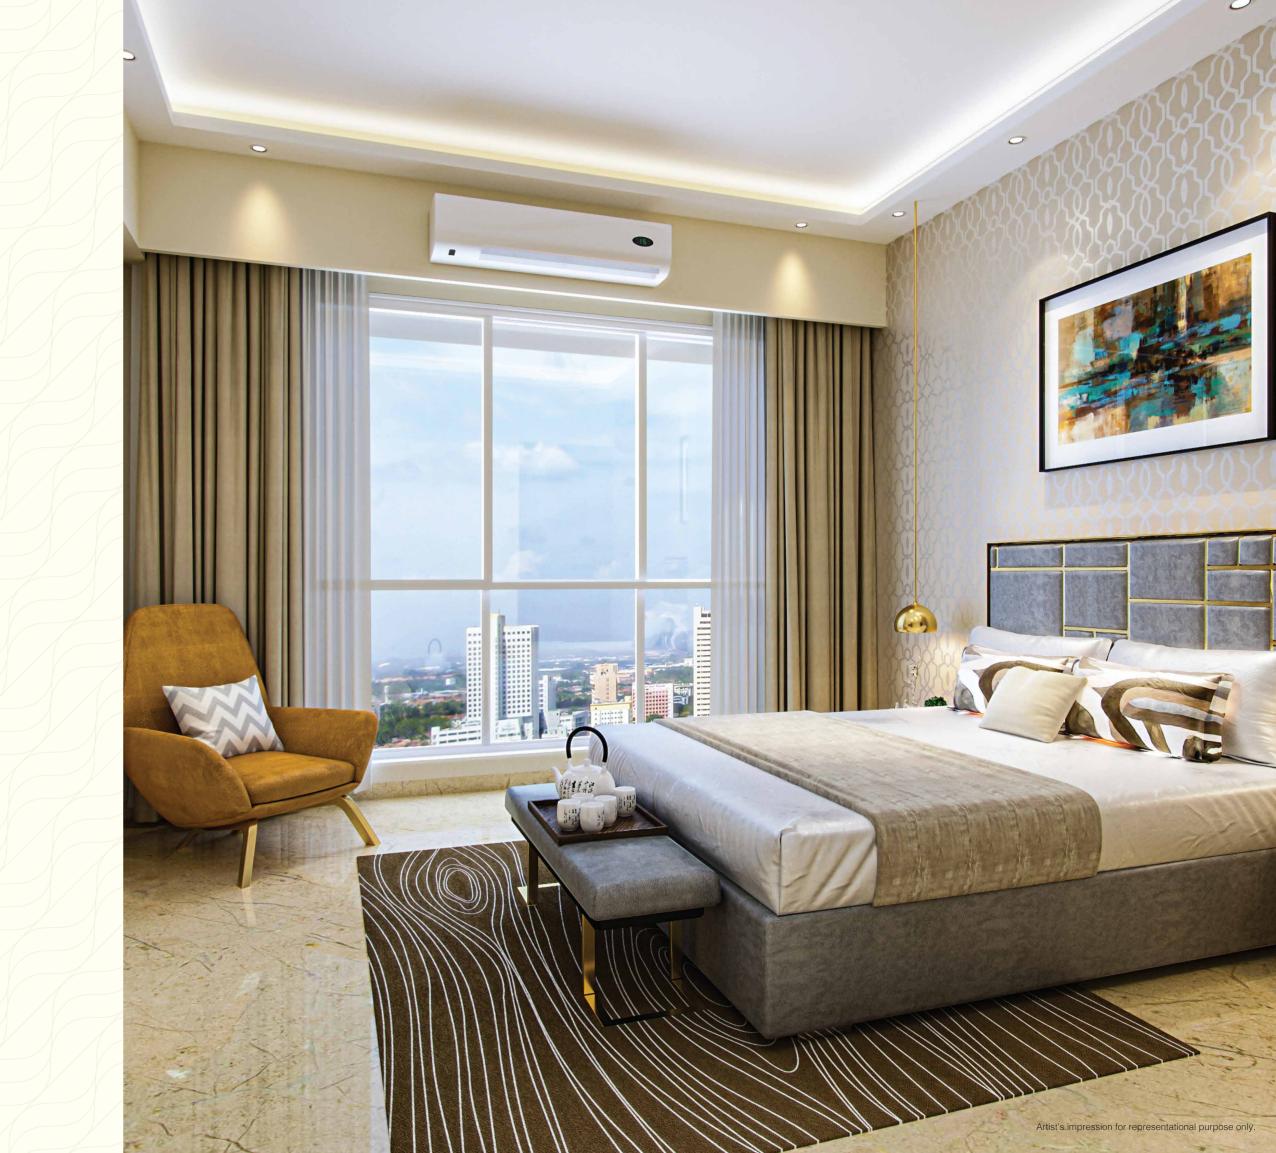

# PLUSH HOMES TO FULFIL YOUR ASPIRATIONS.

Each home at Veridian has been designed with flawless craftsmanship and an eye for detail. A great deal of thought has been put into creating the exquisite 1, 2 and 3 BHK homes at Veridian. No wonder the discerning feel Veridian is a place where they belong.

## THOUGHTFUL AND TASTEFUL TOUCHES.

• Split AC in living area & bedrooms • Telephone and internet provision • Vitrified anti-skid tiles in toilet flooring • Geysers in washrooms • Video door phone • Anodized / Powder-coated aluminium-framed windows • DGVT tile flooring in living, dining and master bedroom • Granite platform, stainless steel sink and premium fittings in kitchen • Vitrified tile flooring in other bedrooms & kitchen • High-end sanitaryware and CP fittings