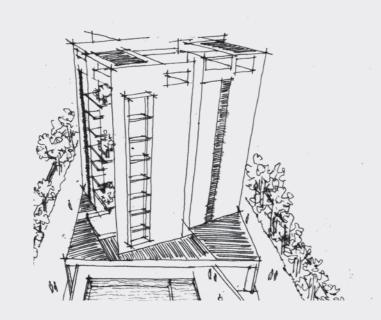

# **Enjoy Uninterrupted Private Views**

The towers in Spectra Raaya are staggered in the master plan, to break their linearity. This opens up a world of fresh new possibilities. The outward facing units include uninterrupted private views, that captivate you every day with sights of the verdant Garden City that blends seamlessly into the horizon.

#### **Uninterrupted Views**

The 7 towers of Spectra Raaya are staggered into the master plan to break their linearity. The outward facing units which emerge consequent to this angular positioning, open up to uninterrupted private views of the city.