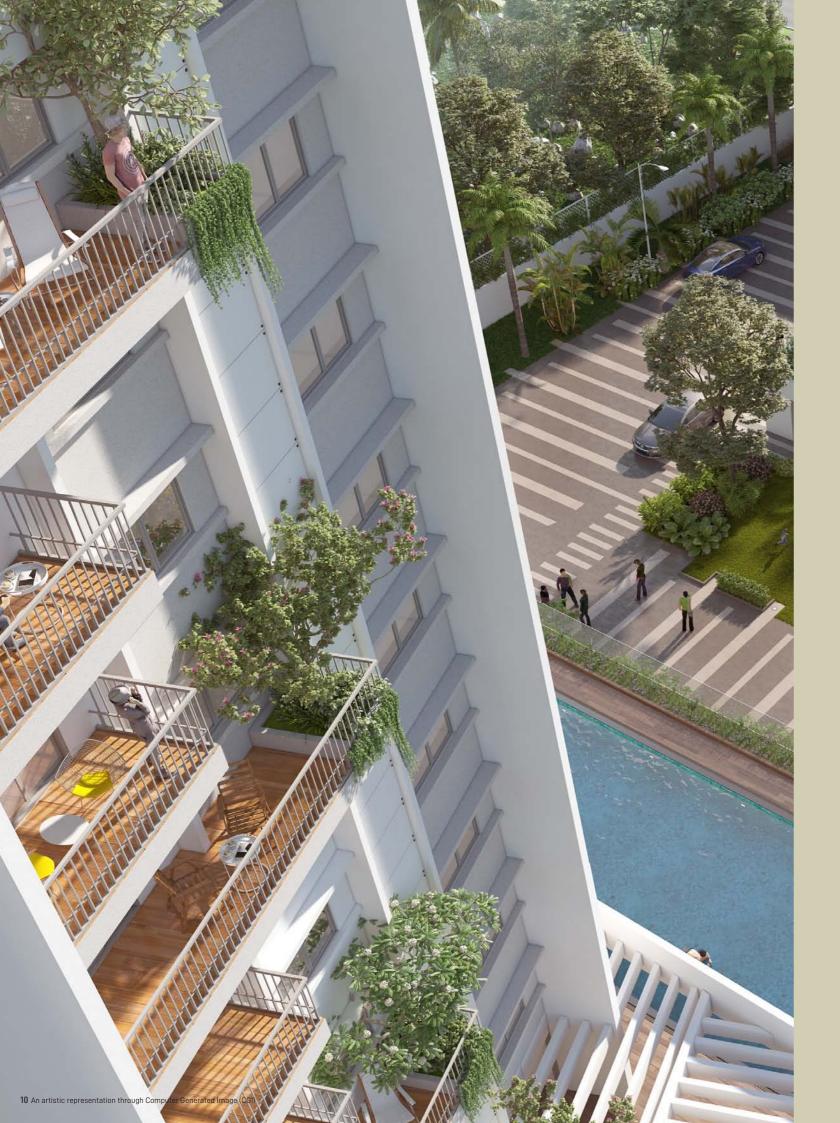

# GARDEN IN THE SKY

Spectra Raaya is designed to create a visual connect between the inside and the outside. In addition to the landscape pockets on the ground level, the project features softscape on extended balconies at selected levels of the facade, to give one their very own private garden in the sky. The gardens feature a triple height volume with an expansive outdoor deck, that evokes the magical feeling of living in the sky.

"LIVE THE GOOD LIFE WITH YOUR VERY OWN GARDEN IN THE SKY"

11

These premium homes help you rejuvenate in natural light and fresh air, enjoy captivating uninterrupted private views, relax in sky gardens on extended balconies and live in complete privacy with minimum common walls.

# **Enjoy Uninterrupted Private Views**

The towers in Spectra Raaya are staggered in the master plan, to break their linearity. This opens up a world of fresh new possibilities. The outward facing units include uninterrupted private views, that captivate you every day with sights of the verdant Garden City that blends seamlessly into the horizon.