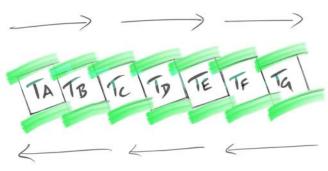

# TRANSITIONS IN LANDSCAPE

TOWER B

In an era, where we live in a world within a world, there is a need to be sensitive to the way we inhabit space. The project finds its genesis in this approach. Spectra Raaya embodies the constant effort to create a visual connect between the inside and the outside. All the towers are set in the master plan, to provide a large common green for the entire development, flanked by the clubhouse. This becomes the first visual reference for a resident or a visitor. The blocks are staggered in the master plan to break the

linearity of the towers connected. Not only does this provide a visual relief but creates interesting landscape pockets at the ground level which give an individual identity to each block. The individual identity of each tower is brought alive by the use of landscape elements with a vibrant colour specific to that tower. This translates into a spectrum of colours transitioning through the project, like vivid brush strokes to add lots of joy and positive energy to your life.

Disclaimer: The landscape colour scheme as represented above for each of the towers is only tentative in nature. This colour scheme could undergo changes based on changes in landscape plan, site conditions or as recommended by the Company's architects.