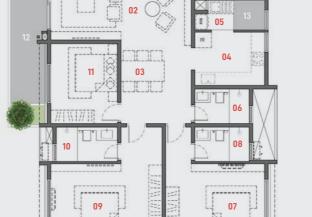

**SR02** 

01 Living 02 Dining

03 Kitchen

04 Utility

06 Bedroom

09 Balcony

05 Common Toilet

07 Master Bedroom

08 Attached Toilet

10 Clothes Drying Area

## **SR01**

- 01 Living
- 02 Dining
- 03 Kitchen
- 04 Utility
- 05 Common Toilet
- 06 Master Bedroom
- 07 Attached Toilet
- 08 Bedroom
- 09 Balcony
- 10 Clothes Drying Area

## **SR05**

- 01 Foyer
- 02 Living
- 03 Dining
- 04 Kitchen
- 05 Utility
- 06 Common Toilet
- 07 Master Bedroom
- 08 Attached Toilet
- 09 Bedroom
- 10 Attached Toilet

- 11 Bedroom
- 12 Balcony
- 13 Clothes Drying Area

**SR04** 

01 Foyer

02 Living

03 Dining

04 Kitchen

05 Utility

07 Bedroom

06 Common Toilet

08 Attached Toilet

09 Master Bedroom

10 Attached Toilet 11 Bedroom 12 Balcony

13 Clothes Drying Area

## **SR06**

- 01 Foyer
- 02 Living
- 03 Dining
- 04 Kitchen
- 05 Utility 06 Common Toilet
- 07 Bedroom
- 08 Attached Toilet
- 09 Master Bedroom
- 10 Attached Toilet
- 11 Bedroom
- 12 Balcony
- 13 Clothes Drying Area

## **SR03**

- 01 Foyer
- 02 Living
- 03 Dining 04 Kitchen
- **05** Utility
- 06 Common Toilet
- 07 Bedroom
- 08 Attached Toilet
- 09 Master Bedroom 10 Attached Toilet
- 11 Bedroom
- 12 Balcony
- 13 Clothes Drying Area

09

GARDEN IN THE SKY 3BHK - TYPE 4

**3BHK - TYPE 2** 

GARDEN IN THE SKY 3BHK - TYPE 3