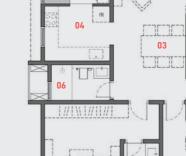

**SR02** 

01 Living 02 Dining

03 Kitchen

04 Utility

06 Bedroom

09 Balcony

05 Common Toilet

07 Master Bedroom

08 Attached Toilet

10 Clothes Drying Area

## **SR01**

- 01 Living
- 02 Dining
- 03 Kitchen
- 04 Utility
- 05 Common Toilet
- 06 Master Bedroom
- 07 Attached Toilet
- 08 Bedroom
- 09 Balcony
- 10 Clothes Drying Area

## **SR05**

- 01 Foyer
- 02 Living
- 03 Dining
- 04 Kitchen
- 05 Utility
- 06 Common Toilet
- 07 Master Bedroom
- 08 Attached Toilet
- 09 Bedroom
- 10 Attached Toilet

- 11 Bedroom
- 12 Balcony
- 13 Clothes Drying Area

**SR04** 

01 Foyer

02 Living

03 Dining

04 Kitchen

05 Utility

07 Bedroom

06 Common Toilet

08 Attached Toilet

09 Master Bedroom

10 Attached Toilet 11 Bedroom 12 Balcony

13 Clothes Drying Area

## **SR06**

- 01 Foyer
- 02 Living
- 03 Dining
- 04 Kitchen
- 05 Utility 06 Common Toilet
- 07 Bedroom
- 08 Attached Toilet
- 09 Master Bedroom
- 10 Attached Toilet
- 11 Bedroom
- 12 Balcony
- 13 Clothes Drying Area

## **SR03**

- 01 Foyer
- 02 Living
- 03 Dining 04 Kitchen
- **05** Utility
- 06 Common Toilet
- 07 Bedroom
- 08 Attached Toilet
- 09 Master Bedroom 10 Attached Toilet
- 11 Bedroom
- 12 Balcony
- 13 Clothes Drying Area