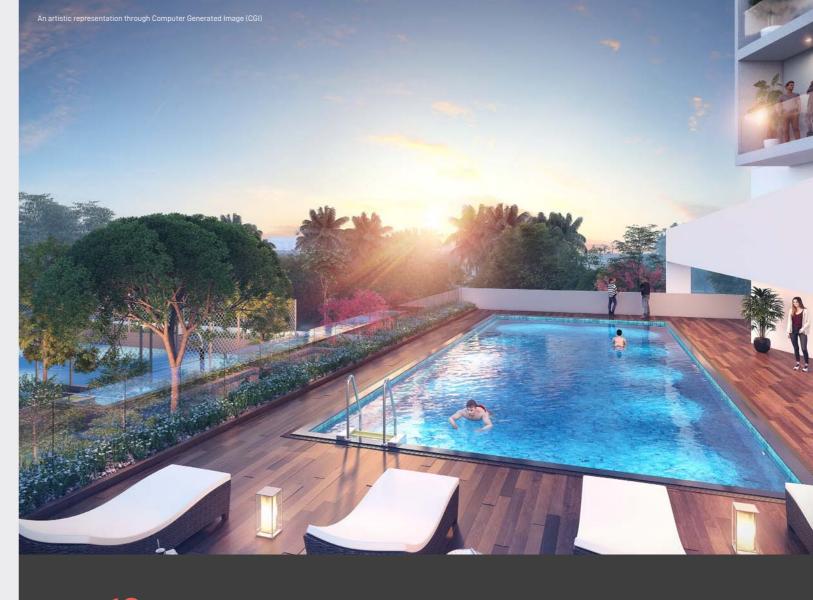

# Happiness for the Entire Family

From a Clubhouse that includes a well-equipped gym, an elevated swimming pool, reading room/library and play area for toddlers, to outdoor spaces which include paved gardens, children's play area, multipurpose court and an outdoor party lawn with an open air informal amphitheatre, Spectra Raaya features amenities that are designed to bring joy for the entire family.

## FUN

Multi-Indoor Games Room

Indoor Toddler's Play Area

Kid's Activity Zone Well-Equipped Gym Indoor Hall for

Yoga/Aerobics Snooker/Billiards Table

Multi-Purpose Court Swimming Pool with Deck Area Children's Play Area