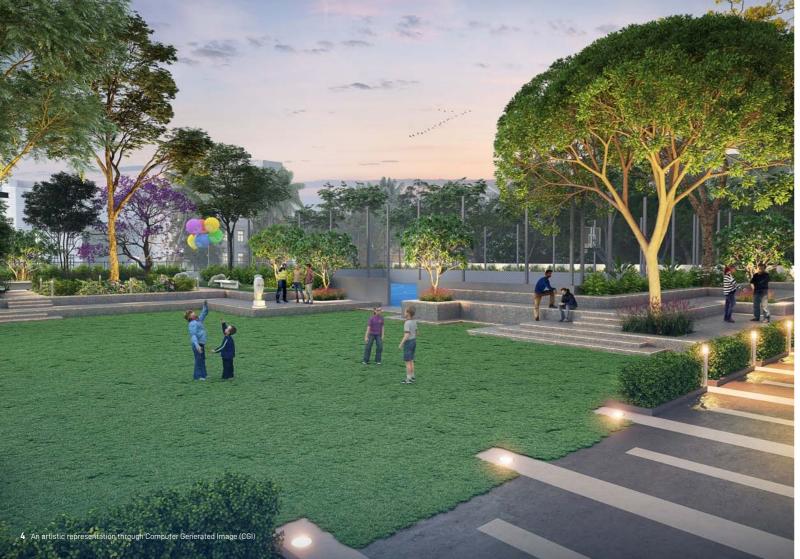

# Happiness for the Entire Family

From a Clubhouse that includes a well-equipped gym, an elevated swimming pool, reading room/library and play area for toddlers, to outdoor spaces which include paved gardens, children's play area, multipurpose court and an outdoor party lawn with an open air informal amphitheatre, Spectra Raaya features amenities that are designed to bring joy for the entire family.

#### **NATURE**

Outdoor Party Lawn Paved Gardens Open-Air Informal Amphitheatre