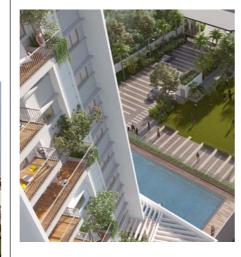

# GARDEN IN THE SKY

Spectra Raaya is designed to create a visual connect between the inside and the outside. In addition to the landscape pockets on the ground level, the project features softscape on extended balconies at selected levels of the facade, to give one their very own private garden in the sky. The gardens feature a triple height volume with an expansive outdoor deck, that evokes the magical feeling of living in the sky.

"LIVE THE GOOD LIFE WITH YOUR VERY OWN GARDEN IN THE SKY"

11