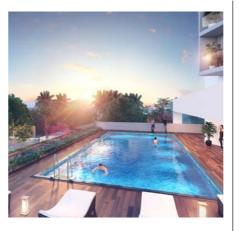

# Happiness for the Entire Family

From a Clubhouse that includes a well-equipped gym, an elevated swimming pool, reading room/library and play area for toddlers, to outdoor spaces which include paved gardens, children's play area, multipurpose court and an outdoor party lawn with an open air informal amphitheatre, Spectra Raaya features amenities that are designed to bring joy for the entire family.

## FUN

Multi-Indoor Games Room

Indoor Toddler's Play Area

Kid's Activity Zone Well-Equipped Gym Indoor Hall for

Yoga/Aerobics Snooker/Billiards Table

Multi-Purpose Court Swimming Pool with Deck Area Children's Play Area

#### **RELAX**

Clubhouse with Lifestyle Amenities Waiting Lounge Multi-Purpose Hall

Reading Room/Library

Senior Citizen's Open Gym

#### **NATURE**

Outdoor Party Lawn Paved Gardens Open-Air Informal Amphitheatre