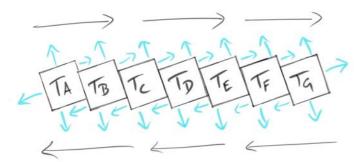

#### **Uninterrupted Views**

The 7 towers of Spectra Raaya are staggered into the master plan to break their linearity. The outward facing units which emerge consequent to this angular positioning, open up to uninterrupted private views of the city.

## Strategically Placed Amenities

Spectra Raaya is designed to provide better circulation by strategically placing amenities throughout the project, to usher in good times for the entire family. Having well distributed amenities also means deeper community engagement and more meaningful conversations everyday.

#### **Lush Green Curtain**

The relief spaces created by the placement of towers makes for interesting pockets of green through the project and its periphery. What results is a lush green metaphorical curtain wall at the ground level, that resonates the visual ethos of the Garden City.