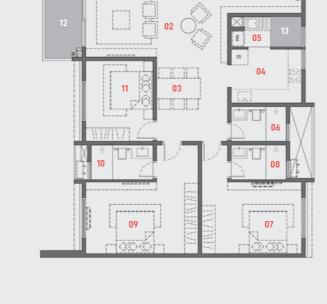

**SR02** 

01 Living 02 Dining

03 Kitchen

04 Utility

06 Bedroom

09 Balcony

05 Common Toilet

07 Master Bedroom

08 Attached Toilet

10 Clothes Drying Area

## **SR01**

- 01 Living
- 02 Dining
- 03 Kitchen
- 04 Utility
- 05 Common Toilet
- 06 Master Bedroom
- 07 Attached Toilet
- 08 Bedroom
- 09 Balcony
- 10 Clothes Drying Area

## **SR05**

- 01 Foyer
- 02 Living
- 03 Dining
- 04 Kitchen
- 05 Utility
- 06 Common Toilet
- 07 Master Bedroom
- 08 Attached Toilet
- 09 Bedroom
- 10 Attached Toilet

- 11 Bedroom
- 12 Balcony
- 13 Clothes Drying Area

**SR04** 

01 Foyer

02 Living

03 Dining

04 Kitchen

05 Utility

07 Bedroom

06 Common Toilet

08 Attached Toilet

09 Master Bedroom

10 Attached Toilet 11 Bedroom 12 Balcony

13 Clothes Drying Area

## **SR06**

- 01 Foyer
- 02 Living
- 03 Dining
- 04 Kitchen
- 05 Utility 06 Common Toilet
- 07 Bedroom
- 08 Attached Toilet
- 09 Master Bedroom
- 10 Attached Toilet
- 11 Bedroom
- 12 Balcony
- 13 Clothes Drying Area

## **SR03**

- 01 Foyer
- 02 Living
- 03 Dining 04 Kitchen
- **05** Utility
- 06 Common Toilet
- 07 Bedroom
- 08 Attached Toilet
- 09 Master Bedroom 10 Attached Toilet
- 11 Bedroom
- 12 Balcony
- 13 Clothes Drying Area

09

GARDEN IN THE SKY 3BHK - TYPE 4

**3BHK - TYPE 2** 

GARDEN IN THE SKY 3BHK - TYPE 3