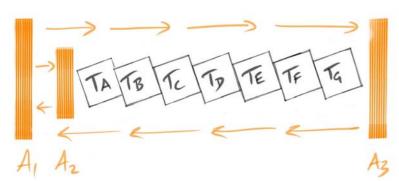

# APPROACH TO DESIGN

MASTER PLAN

**Uninterrupted Views**Captivating Panoramic Views

**Strategically Placed Amenities** A1/A2/A3 - Amenities Group 1/2/3

**Lush Green Curtain**Stunning Landscape throughout Project

#### **Uninterrupted Views**

The 7 towers of Spectra Raaya are staggered into the master plan to break their linearity. The outward facing units which emerge consequent to this angular positioning, open up to uninterrupted private views of the city.

## Strategically Placed Amenities

Spectra Raaya is designed to provide better circulation by strategically placing amenities throughout the project, to usher in good times for the entire family. Having well distributed amenities also means deeper community engagement and more meaningful conversations everyday.

#### **Lush Green Curtain**

The relief spaces created by the placement of towers makes for interesting pockets of green through the project and its periphery. What results is a lush green metaphorical curtain wall at the ground level, that resonates the visual ethos of the Garden City.