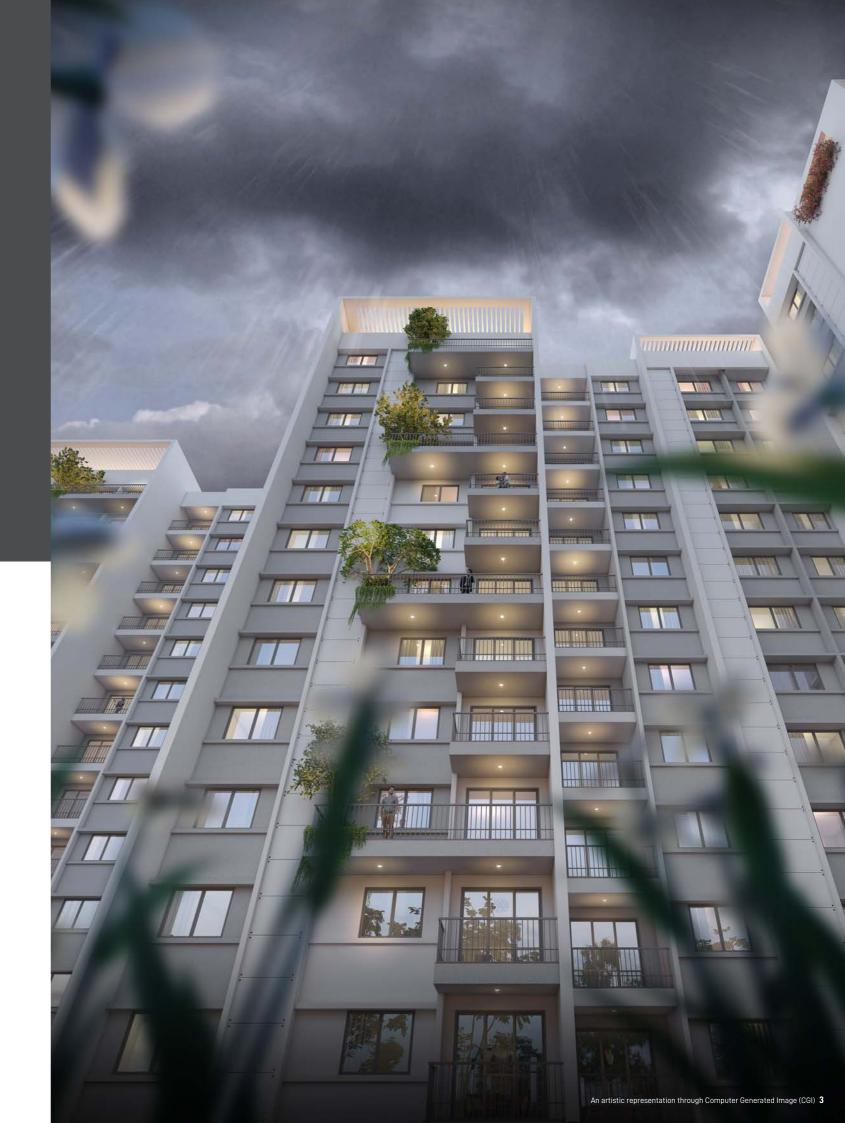

# GARDEN IN THE SKY

Spectra Raaya is designed to create a visual connect between the inside and the outside. In addition to the landscape pockets on the ground level, the project features softscape on extended balconies at selected levels of the facade, to give one their very own private garden in the sky. The gardens feature a triple height volume with an expansive outdoor deck, that evokes the magical feeling of living in the sky.

"LIVE THE GOOD LIFE WITH YOUR VERY OWN GARDEN IN THE SKY"

11