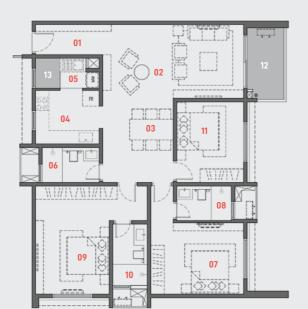

**SR02** 

01 Living 02 Dining

03 Kitchen

04 Utility

06 Bedroom

09 Balcony

05 Common Toilet

07 Master Bedroom

08 Attached Toilet

10 Clothes Drying Area

## **SR01**

- 01 Living
- 02 Dining
- 03 Kitchen
- 04 Utility
- 05 Common Toilet
- 06 Master Bedroom
- 07 Attached Toilet
- 08 Bedroom
- 09 Balcony
- 10 Clothes Drying Area

## **SR05**

- 01 Foyer
- 02 Living
- 03 Dining
- 04 Kitchen
- 05 Utility
- 06 Common Toilet
- 07 Master Bedroom
- 08 Attached Toilet
- 09 Bedroom
- 10 Attached Toilet

- 11 Bedroom
- 12 Balcony
- 13 Clothes Drying Area

**SR04** 

01 Foyer

02 Living

03 Dining

04 Kitchen

05 Utility

07 Bedroom

06 Common Toilet

08 Attached Toilet

09 Master Bedroom

10 Attached Toilet 11 Bedroom 12 Balcony

13 Clothes Drying Area

## **SR06**

- 01 Foyer
- 02 Living
- 03 Dining
- 04 Kitchen
- 05 Utility 06 Common Toilet
- 07 Bedroom
- 08 Attached Toilet
- 09 Master Bedroom
- 10 Attached Toilet
- 11 Bedroom
- 12 Balcony
- 13 Clothes Drying Area

## **SR03**

- 01 Foyer
- 02 Living
- 03 Dining 04 Kitchen
- **05** Utility
- 06 Common Toilet
- 07 Bedroom
- 08 Attached Toilet
- 09 Master Bedroom 10 Attached Toilet
- 11 Bedroom
- 12 Balcony
- 13 Clothes Drying Area

09

GARDEN IN THE SKY 3BHK - TYPE 4

**3BHK - TYPE 2** 

GARDEN IN THE SKY 3BHK - TYPE 3