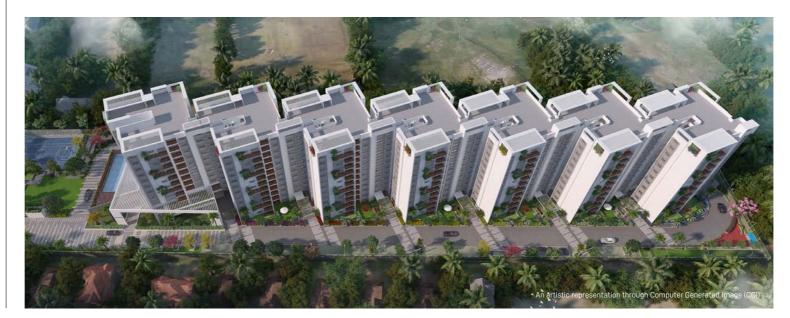

# **Enjoy Uninterrupted Private Views**

The towers in Spectra Raaya are staggered in the master plan, to break their linearity. This opens up a world of fresh new possibilities. The outward facing units include uninterrupted private views, that captivate you every day with sights of the verdant Garden City that blends seamlessly into the horizon.

#### **Uninterrupted Views**

The 7 towers of Spectra Raaya are staggered into the master plan to break their linearity. The outward facing units which emerge consequent to this angular positioning, open up to uninterrupted private views of the city.

#### **Lush Green Curtain**

The relief spaces created by the placement of towers makes for interesting pockets of green through the project and its periphery. What results is a lush green metaphorical curtain wall at the ground level, that resonates the visual ethos of the Garden City.