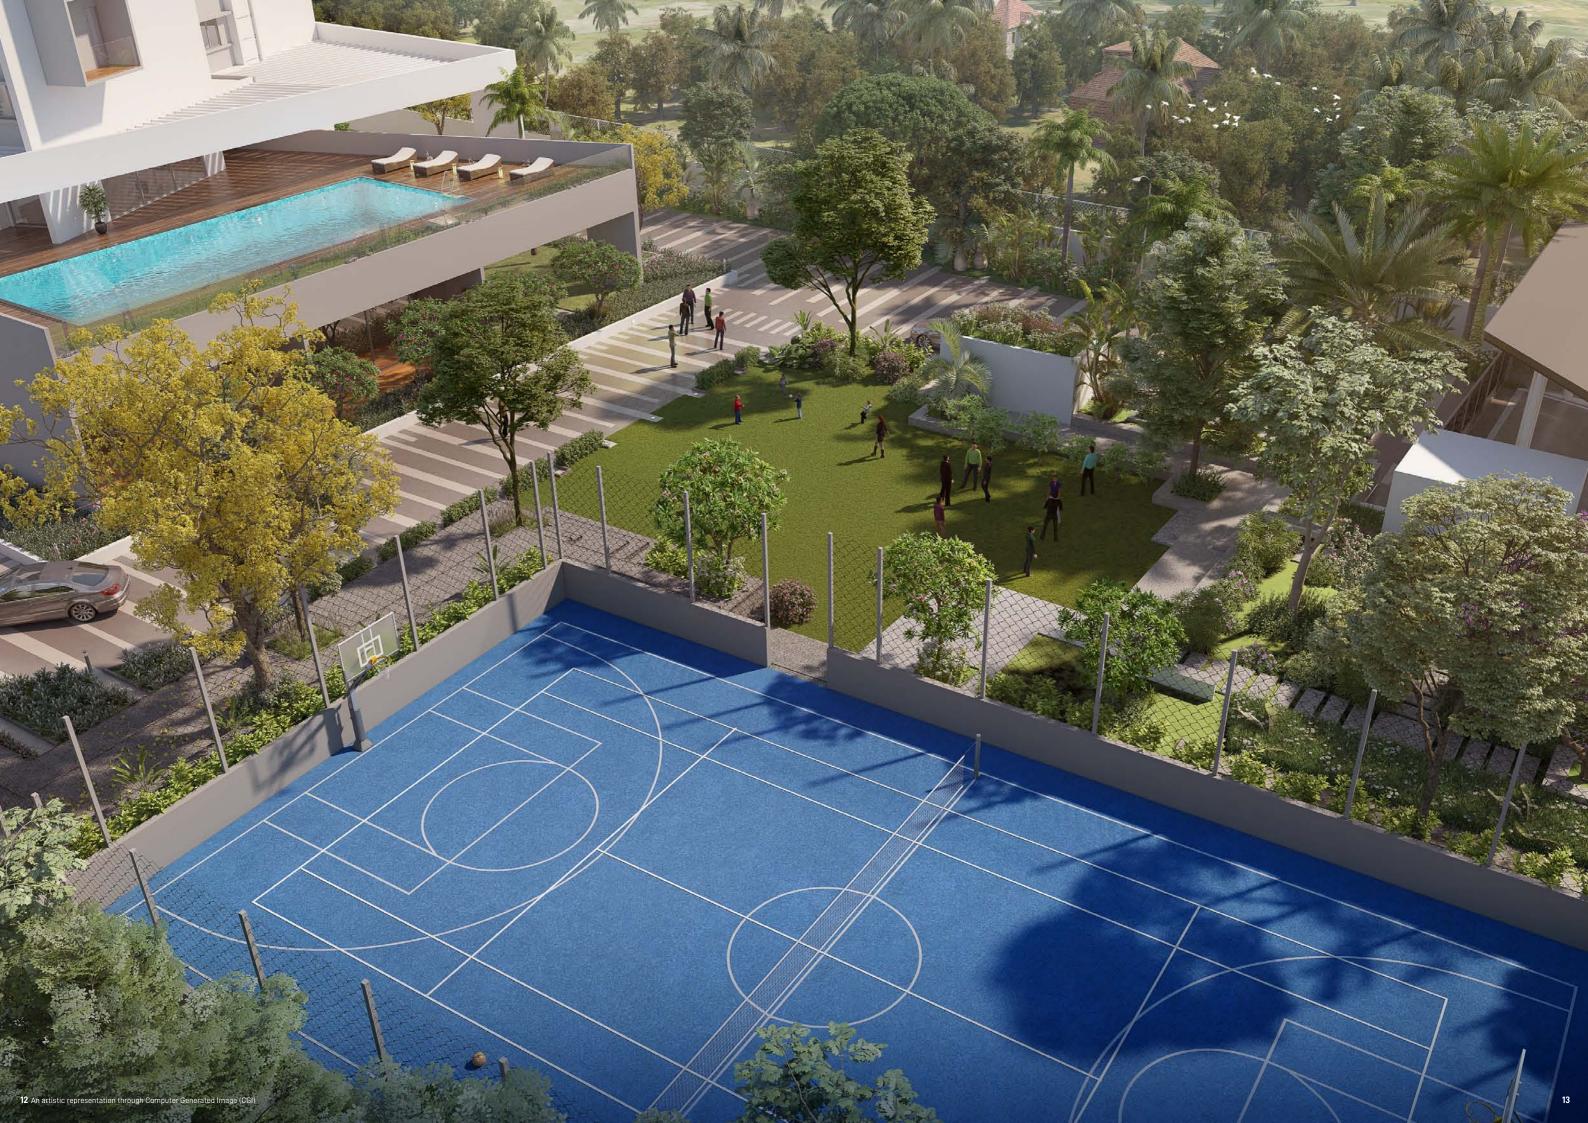

# Happiness for the Entire Family

From a Clubhouse that includes a well-equipped gym, an elevated swimming pool, reading room/library and play area for toddlers, to outdoor spaces which include paved gardens, children's play area, multipurpose court and an outdoor party lawn with an open air informal amphitheatre, Spectra Raaya features amenities that are designed to bring joy for the entire family.

## FUN

Multi-Indoor Games Room

Indoor Toddler's Play Area

Kid's Activity Zone Well-Equipped Gym Indoor Hall for

Yoga/Aerobics Snooker/Billiards Table

Multi-Purpose Court Swimming Pool with Deck Area Children's Play Area

#### **NATURE**

Outdoor Party Lawn Paved Gardens Open-Air Informal Amphitheatre

## Strategically Placed Amenities

Spectra Raaya is designed to provide better circulation by strategically placing amenities throughout the project, to usher in good times for the entire family. Having well distributed amenities also means deeper community engagement and more meaningful conversations everyday.