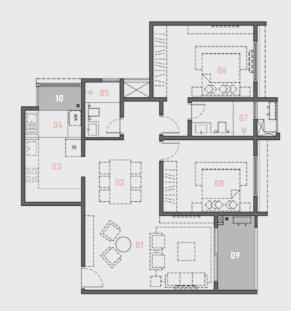

## **SR01**

- 01 Living
- 02 Dining
- 03 Kitchen
- 04 Utility
- 05 Common Toilet
- 06 Master Bedroom
- 07 Attached Toilet
- 08 Bedroom
- 09 Balcony
- 10 Clothes Drying Area