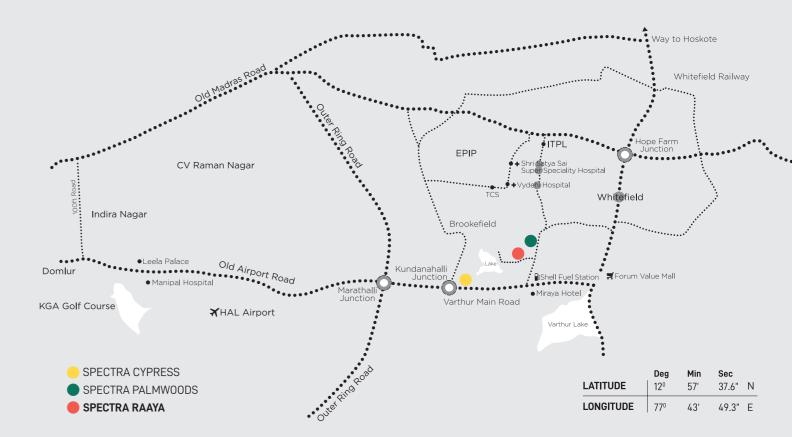

## The Silicon Valley of India

East Bengaluru welcomes you with a plethora of industrial hubs, sprawling green stretches, captivating sights, cultural festivities and mouth watering cuisine. Bridging the traditional and the modern, it is home to some of the biggest global technology corporations, making it the Silicon Valley of India. A good road network, revered educational institutions, world class health care facilities, shopping malls and so on ensure that, by living here you enjoy access to **everything you could possibly need.** 

## in a handpicked location

The location of your home decides how happily you will live your life here. Like, how far is your workplace from your home?
Where are the nearest schools and healthcare centres?
Are there shopping malls, recreational facilities and parks located nearby?

## Whitefield Bengaluru's New City Centre

Spectra Raaya is located in Whitefield, Bengaluru. Whitefield is fast emerging as the destination of choice for the world's leading IT hubs and innovation catalysts to further expand their enterprises. Add to this sprawling malls, luxury hotels, gourmet restaurants, recreational spaces and parks, international schools, super specialty healthcare centres and many cultural institutions. What you get is **Whitefield rapidly emerging as the new city centre of Bengaluru.** 

## WORKSPACES & O & CONNECTIONS

Located close to EPIP Zone and Major Tech Parks

Connected to Marathalli Junction, Kundanahalli Junction and Hope Farm Junction