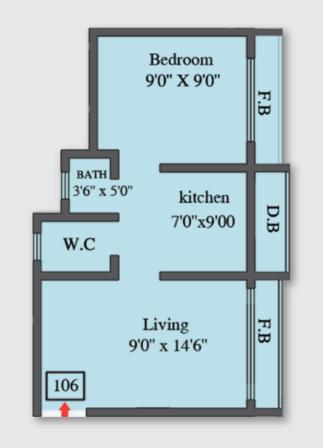

### **1 BHK Floor Plan**

| Carpet Area | EB  | Elevation | СВ  | Usable Carpet<br>Area Sq.Mtr. | Usable Carpet<br>Area Sq.Ft. |
|-------------|-----|-----------|-----|-------------------------------|------------------------------|
| 23.59       | 6.6 | 4.5       | 3.2 | 37.9                          | 408                          |