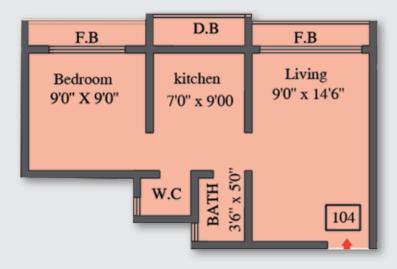

| Carpet Area | EB  | Elevation | СВ  | Usable Carpet<br>Area Sq.Mtr. | Usable Carpet<br>Area Sq.Ft. |
|-------------|-----|-----------|-----|-------------------------------|------------------------------|
| 22.79       | 6.6 | 5.0       | 1.8 | 36.2                          | 390                          |