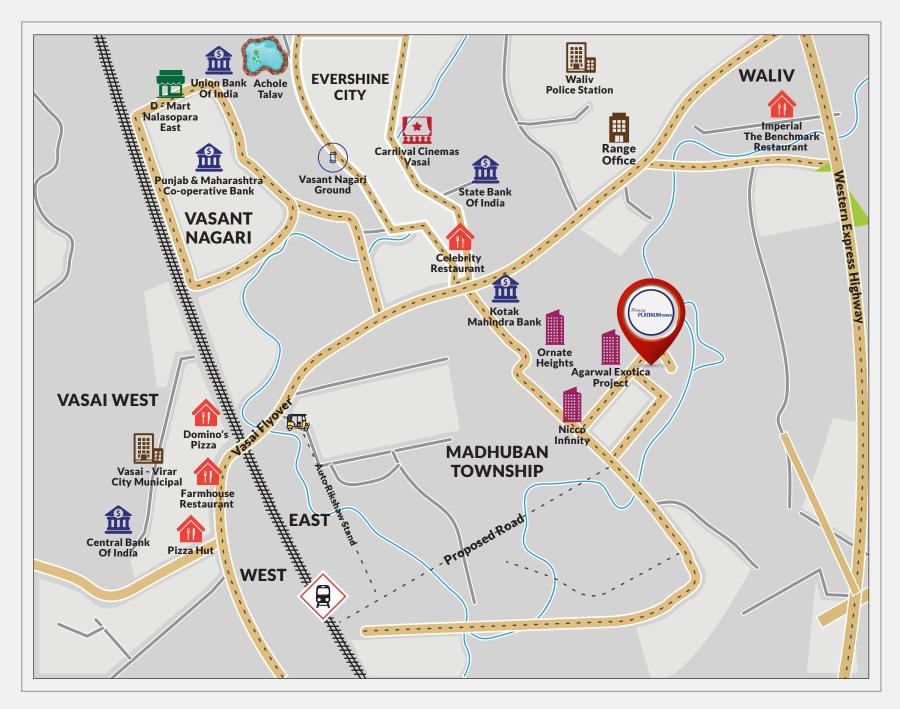

Cinemas **Carnival Cinemas** Distance: 5 min BMM Complex Distance: 5 min Broadway Multiplex Theater Distance: 2 min

Frenny Platinum Tower is located at such a place that allows easy access to all that you may have need for.

**Railway Station** Distance: 8 min

**RTO Office** Distance: 5 min

Malls Dattani Square Mall Distance: 10 min

# Location Advantages

**Bus Stop** Distance: 3 min

Highway Distance: 15 min

Range office Distance: 5 min

State Bank Of India Distance: 5 min

Anita Shopping Centre Distance: 7 min