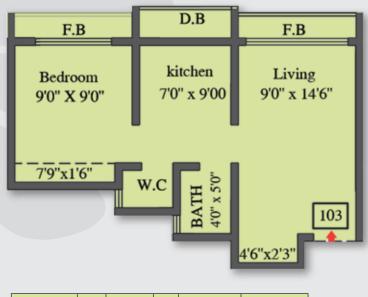

### **1 BHK Floor Plan**

| Carpet Area | EB  | Elevation | СВ  | Usable Carpet<br>Area Sq.Mtr. | Usable Carpet<br>Area Sq.Ft. |
|-------------|-----|-----------|-----|-------------------------------|------------------------------|
| 23.59       | 6.6 | 4.5       | 3.2 | 37.9                          | 408                          |