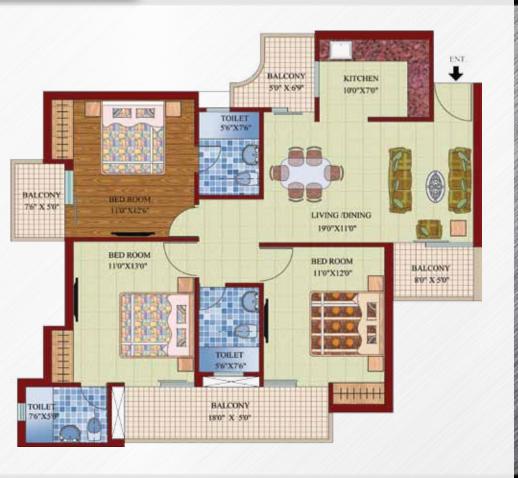

TYPE - A

2 BED + 2 TOILET SUPER AREA = 1165 SQ. FT.

Live to play

TYPE - B

3 BED + 3 TOILET SUPER AREA = 1500 SQ. FT.

Live to play

TYPE - C

3 BED + 3 TOILET + SERVANT SUPER AREA = 1825 SQ. FT.