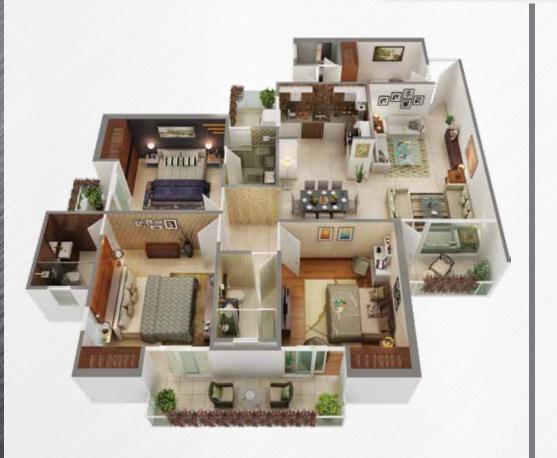

Live to place

TYPE - D

4 BED + 4 TOILET SUPER AREA = 2395 SQ. FT.

Live to plan