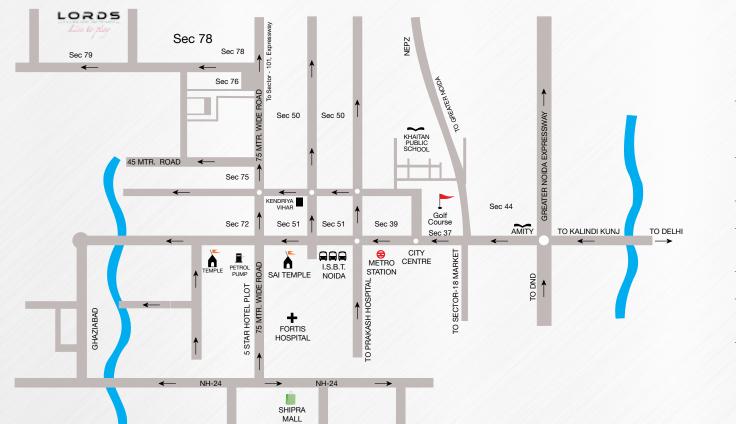

#### **LOCATION MAP**

#### LOCATIONAL ADVANTAGES

EASY TRANSPORTATION TO KEY LOCATIONS LIKE SCHOOLS, MALLS, METRO, HOSPITAL, COMMERCIAL HUBS

EASY CONNECTIVITY TO DND, NOIDA EXPRESSWAY & OTHER HIGHWAYS

15 min. Drive from New Delhi

10 min. drive from GIP Mall, Sector 18 market

5 MIN. DRIVE FROM FORTIS HOSPITAL

WALKING DISTANCE FROM PROPOSED METRO STATION

5 MIN. DRIVE FROM NOIDA CITY CENTRE METRO STATION