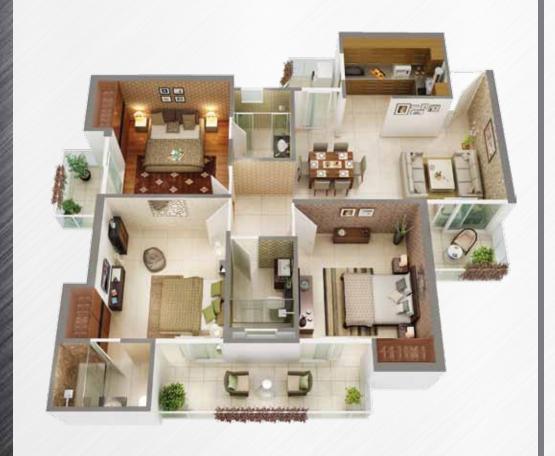

TYPE - A

2 BED + 2 TOILET SUPER AREA = 1165 SQ. FT.

Live to play

TYPE - B

3 BED + 3 TOILET SUPER AREA = 1500 SQ. FT.

Live to play

TYPE - C

3 BED + 3 TOILET + SERVANT SUPER AREA = 1825 SQ. FT.