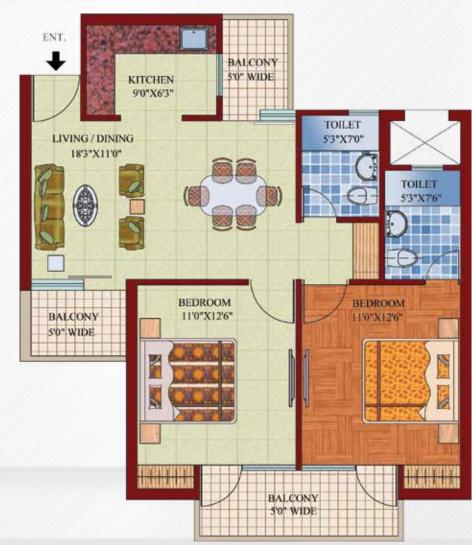

TYPE - A

2 BED + 2 TOILET SUPER AREA = 1165 SQ. FT.

Live to play

TYPE - B

3 BED + 3 TOILET SUPER AREA = 1500 SQ. FT.

Live to play

TYPE - C

3 BED + 3 TOILET + SERVANT SUPER AREA = 1825 SQ. FT.

Live to place

TYPE - D

4 BED + 4 TOILET SUPER AREA = 2395 SQ. FT.

Live to plan