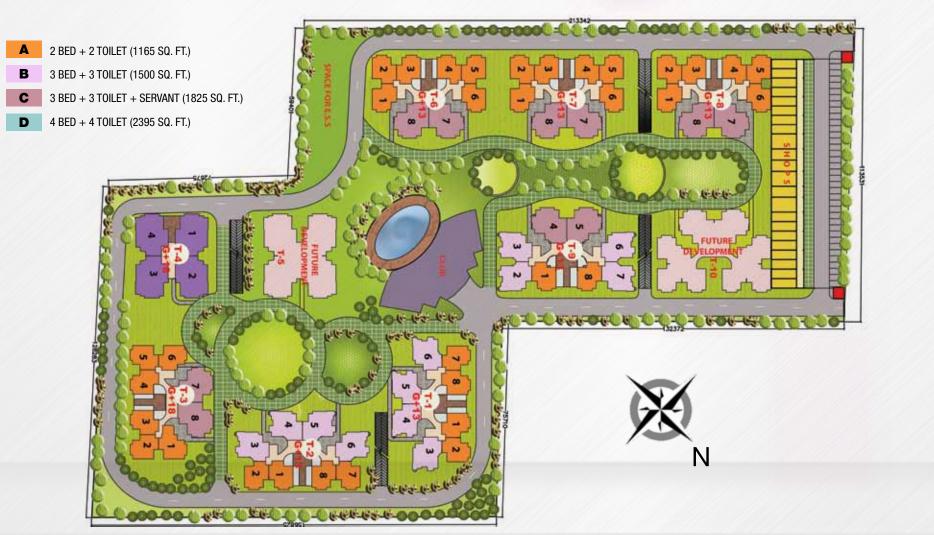

ation from guard unit to each apartment

#### Infrastructure essentials

- 24 x 7 Power Backup
- Ample amount of parking space
- Fire alarm system
- Provision for piped gas
- Internet / Wi Fi connection
- Exclusive visitor's parking within the project

#### Landscape / sports

- Premium upscale residential project within sports city Noida
- Low density project with lots of open and green area
- Vastu compliant Layout
- Dedicated Kids Play Zone
- Various sports academies
- Jogging track
- Traffic Free Ground Floor With No Surface Parking

#### Club

- Swimming pool
- Kid's splash pool
- Changing rooms
- Unisex gymnasium
- Multipurpose hall
- Party lawn with barbeque counter and outdoor music
- Indoor games room with pool table, air hockey & Table tennis

Live to plan

#### **LAYOUT PLAN**



## LORDS

ive to slav

#### **LOCATION MAP**



#### LOCATIONAL ADVANTAGES

EASY TRANSPORTATION TO KEY LOCATIONS LIKE SCHOOLS, MALLS, METRO, HOSPITAL, COMMERCIAL HUBS

EASY CONNECTIVITY TO DND, NOIDA EXPRESSWAY & OTHER HIGHWAYS

15 min. Drive from New Delhi

10 min. drive from GIP Mall, Sector 18 market

5 MIN. DRIVE FROM FORTIS HOSPITAL

WALKING DISTANCE FROM PROPOSED METRO STATION

5 MIN. DRIVE FROM NOIDA CITY CENTRE METRO STATION



#### SHUBHKAMNA BUILDTECH PVT. LTD.

Corp. Office: A-102, Star House, Sector-4, Noida-201301 Site: Plot No. SC 01/D1, Sector-79, Noida

L +91-0120-4531111 • F +91-0120-4531100

www.shubhkamnaadvert.com • info@shubhkamnaadvert.com

M: 8800 79 3333

Toll Free No.: 1800-200-1415