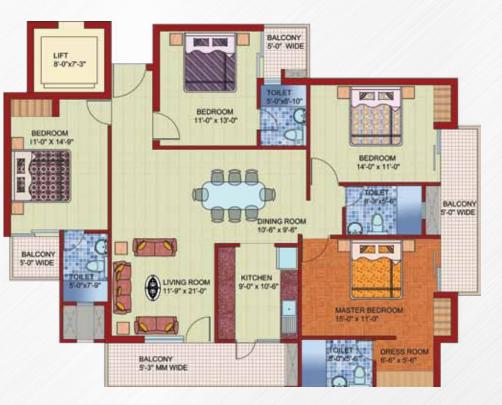

TYPE - A

2 BED + 2 TOILET SUPER AREA = 1165 SQ. FT.

Live to play

TYPE - B

3 BED + 3 TOILET SUPER AREA = 1500 SQ. FT.

Live to play

TYPE - C

3 BED + 3 TOILET + SERVANT SUPER AREA = 1825 SQ. FT.

Live to place

TYPE - D

4 BED + 4 TOILET SUPER AREA = 2395 SQ. FT.

Live to plan