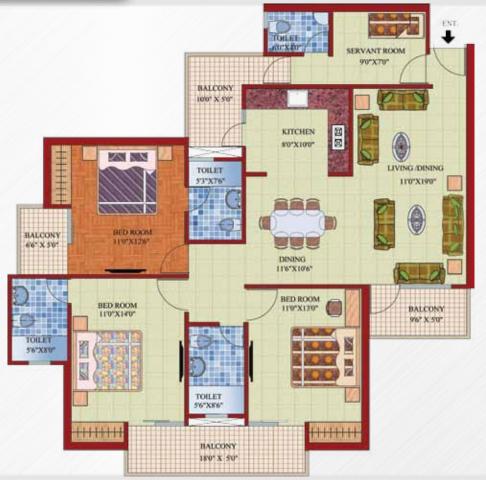

TYPE - A

2 BED + 2 TOILET SUPER AREA = 1165 SQ. FT.

Live to play

TYPE - B

3 BED + 3 TOILET SUPER AREA = 1500 SQ. FT.

Live to play

TYPE - C

3 BED + 3 TOILET + SERVANT SUPER AREA = 1825 SQ. FT.