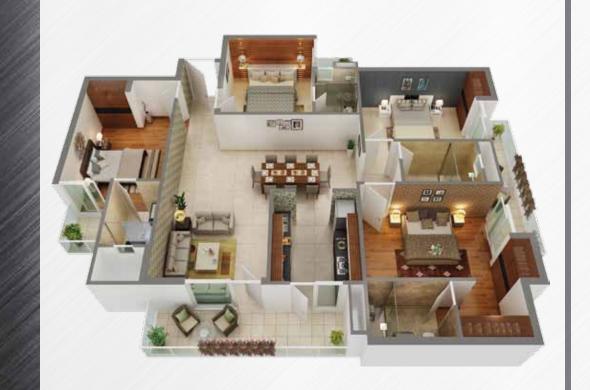

complimenting infrastructure will keep your family engaged, active and fit.













# LORDS -2/3/4 BHK APTT - SEC-79, NOIDA— Live to play





Get most out of your life. Get it at Lords. With world-class state-of-the-art amenities, rest assured that there will never be a dull moment in your life. Undoubtedly the sheer variety of amenities is amazing. At Lord's no stone will be left unturned to enliven your life. And what's more with perfect security system in place life here will truly be tension free.

TYPE - A

2 BED + 2 TOILET SUPER AREA = 1165 SQ. FT.







Live to play

TYPE - B

3 BED + 3 TOILET SUPER AREA = 1500 SQ. FT.





Live to play

TYPE - C

3 BED + 3 TOILET + SERVANT SUPER AREA = 1825 SQ. FT.







Live to place

TYPE - D

4 BED + 4 TOILET SUPER AREA = 2395 SQ. FT.





Live to plan

#### **SPECIFICATIONS**

# LORDS

#### **FEATURES**

#### **ELECTRICAL**

- Modular switches and sockets.
- Copper wiring, optical fiber cable.
- Lights and fans in every room.
- Provision for A.C. in every room.

#### **DOORS AND WINDOWS**

- Wooden door frames. Main door of panelled Ghana or equivalent teak with brass/SS fittings.
- Pre-laminated flush doors/skin moulded shutters.
- All external doors and windows of powder-coated aluminium.

#### **FINISHES**

- Internal wall painted with pleasing shades of Plastic-Emulsion.
- Permanent weather coated heat reflective texture paint or equivalent on external walls.
- Glazed/Ceramic tiles upto 7 ft. height, wash basin, EWC, towel rail and other accessories in toilets.
- Pre-polished granite platform with stainless steel si