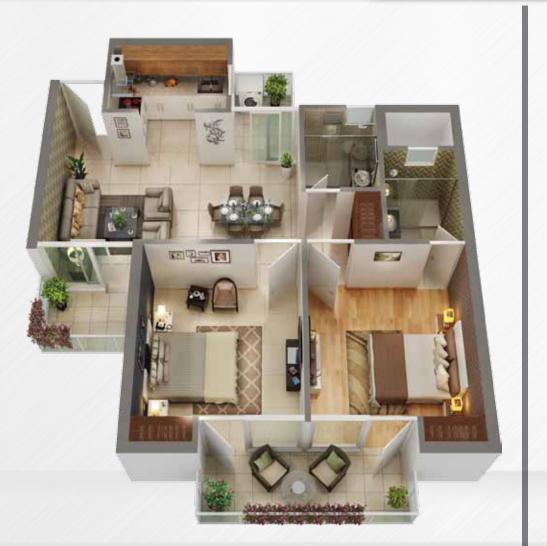

TYPE - A

2 BED + 2 TOILET SUPER AREA = 1165 SQ. FT.

Live to play

TYPE - B

3 BED + 3 TOILET SUPER AREA = 1500 SQ. FT.

Live to play

TYPE - C

3 BED + 3 TOILET + SERVANT SUPER AREA = 1825 SQ. FT.

Live to place

TYPE - D

4 BED + 4 TOILET SUPER AREA = 2395 SQ. FT.

Live to plan