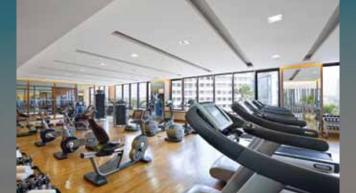

#### Club

- Swimming pool
- Kid's splash pool
- Changing rooms
- Unisex gymnasium
- Multipurpose hall
- Party lawn with barbeque counter and outdoor music
- Indoor games room with pool table, air hockey & Table tennis