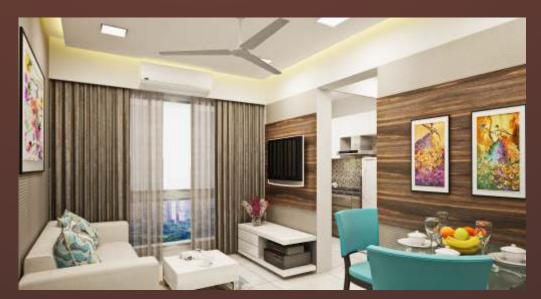

### **Living & Bedroom**

**Decorative Main Door with Quality Fittings & Safety lock** 

**Intercom System in Living Room** 

TV Unit with 32 inch Television in Living Room

Sofa Cum Bed in Living Room

**Dining Table with Chairs** 

Aluminium Sliding Windows, Vitrified Flooring, Fan,

**Tubelights and Curtains in Living and bedroom** 

**Designer Flush Doors in all Bedrooms** 

**Queen Size Bed with Storage and Mattress in Bedroom** 

Wardrobe in Bedroom