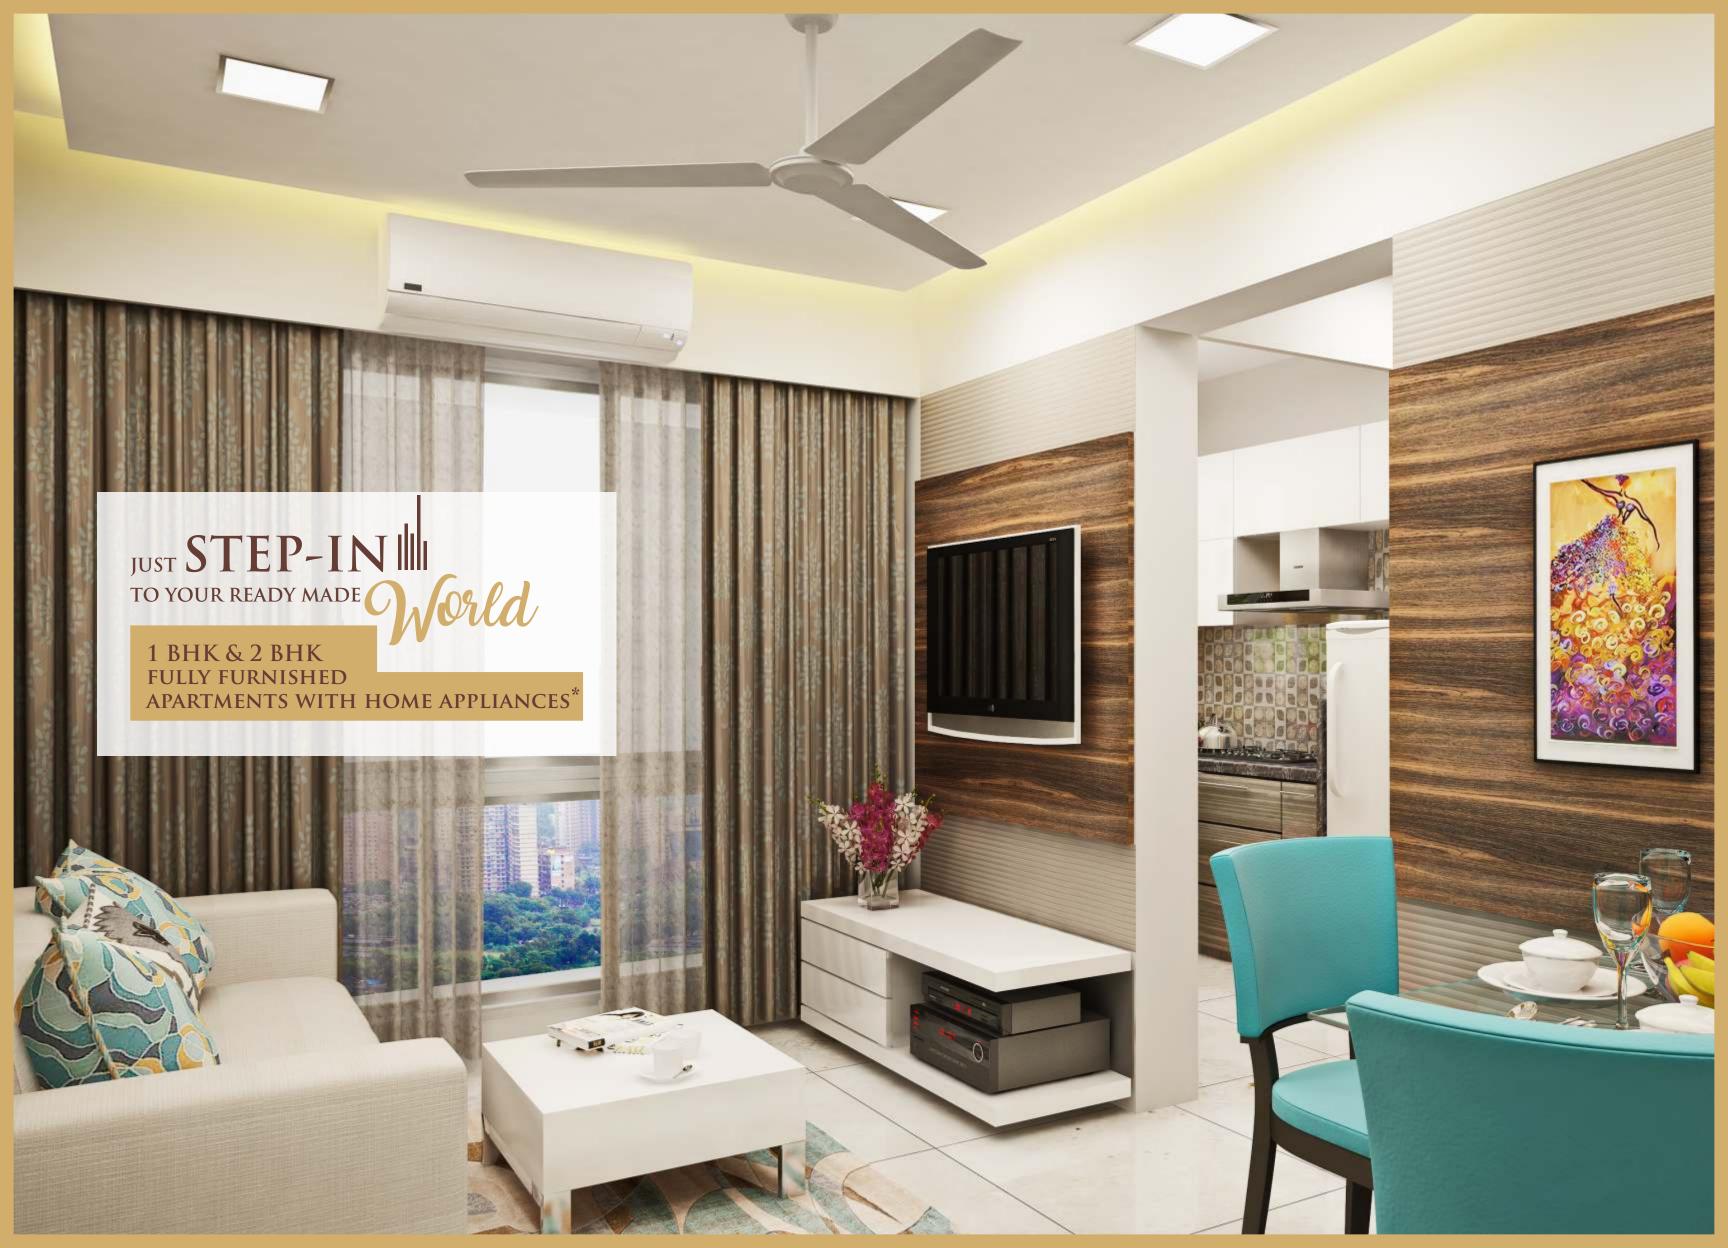

- Stylish 1 & 2 BHK Apartments
- Fully Furnished Homes with Home Appliances
  - Located off Western Express Highway
    - Premium Lifestyle Amenities
  - At the Centre of Optimal Proximity

DOUBLE HEIGHT GRAND ENTRANCE LOBBY

### **Living & Bedroom**

**Decorative Main Door with Quality Fittings & Safety lock** 

**Intercom System in Living Room** 

TV Unit with 32 inch Television in Living Room

Sofa Cum Bed in Living Room

**Dining Table with Chairs** 

Aluminium Sliding Windows, Vitrified Flooring, Fan,

**Tubelights and Curtains in Living and bedroom** 

**Designer Flush Doors in all Bedrooms** 

**Queen Size Bed with Storage and Mattress in Bedroom** 

Wardrobe in Bedroom

TV Unit with 24 inch Television in Bedroom

**Air Conditioner in Master Bedroom** 

**Premium Quality Electrical Switches** 