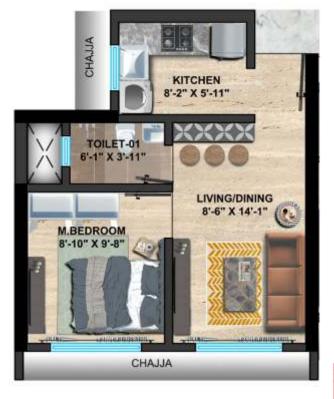

TYPICAL FLOOR PLAN

TOILET
7'-10" X 3'-11"

BEDROOM
7'-7" X 9'-6"

ALCOVE
4'-11" X 6'-7"

CHAJJA

**KEY PLAN** 

RERA CARPET: 308 Sq. Ft

1 BHK

RERA CARPET: 328/330 Sq. Ft

1 BHK

**KEY PLAN** 

1 BHK

RERA CARPET: 365 Sq. Ft

**KEY PLAN** 

RERA CARPET: 569 Sq. Ft

**KEY PLAN** 