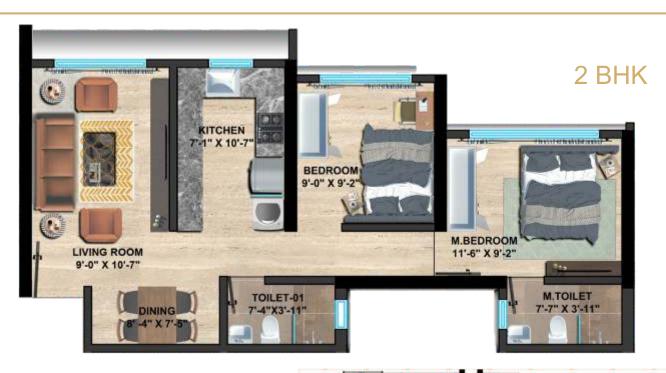

TYPICAL FLOOR PLAN

TOILET
7'-10" X 3'-11"

BEDROOM
7'-7" X 9'-6"

ALCOVE
4'-11" X 6'-7"

CHAJJA

**KEY PLAN** 

RERA CARPET: 308 Sq. Ft

1 BHK

RERA CARPET: 328/330 Sq. Ft

1 BHK

**KEY PLAN** 

1 BHK

RERA CARPET: 365 Sq. Ft

**KEY PLAN** 

RERA CARPET: 569 Sq. Ft

**KEY PLAN** 