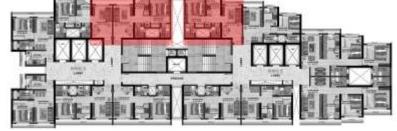

### COMPETED PROJECTS

Sethia Sea View - Goregaon (W)

Sethia Green View - Goregaon (W)

**Sethia Link View - Goregaon (W)** 

Sethia Grandeur - Bandra (E)

|    | T-1                       |       |          | T-2                       |       |
|----|---------------------------|-------|----------|---------------------------|-------|
| S. | FLAT NO. RERA CARPET AREA | TYPE  | FLAT NO. | FLAT NO. RERA CARPET AREA | TYPE  |
| 10 | 365 SQ.FT                 | 1 BHK | 01       | 365 SQ.FT                 | 1 BHK |
| 02 | 365 SQ.FT                 | 1 BHK | 02       | 328 SQ.FT                 | 1 BHK |
| 03 | 330 SQ.FT                 | 1 BHK | 03       | 569 SQ.FT                 | 2 BHK |
| 04 | 330 SQ.FT                 | 1 BHK | 04       | 569 SQ.FT                 | 2 BHK |
| 90 | 308 SQ.FT                 | 1 BHK | 90       | 308 SQ.FT                 | 1 BHK |
| 90 | 308 SQ.FT                 | 1 BHK | 90       | 330 SQ.FT                 | 1 BHK |