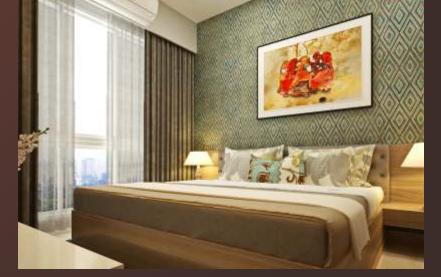

### **Living & Bedroom**

**Decorative Main Door with Quality Fittings & Safety lock** 

**Intercom System in Living Room** 

TV Unit with 32 inch Television in Living Room

Sofa Cum Bed in Living Room

**Dining Table with Chairs** 

Aluminium Sliding Windows, Vitrified Flooring, Fan,

**Tubelights and Curtains in Living and bedroom** 

**Designer Flush Doors in all Bedrooms** 

**Queen Size Bed with Storage and Mattress in Bedroom** 

Wardrobe in Bedroom

TV Unit with 24 inch Television in Bedroom

**Air Conditioner in Master Bedroom** 

**Premium Quality Electrical Switches** 