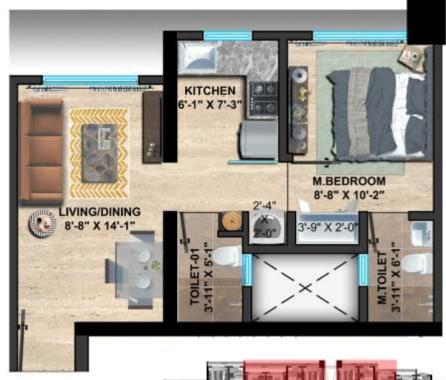

RERA CARPET: 328/330 Sq. Ft

1 BHK

**KEY PLAN** 

1 BHK

RERA CARPET: 365 Sq. Ft

**KEY PLAN** 

RERA CARPET: 569 Sq. Ft

**KEY PLAN** 