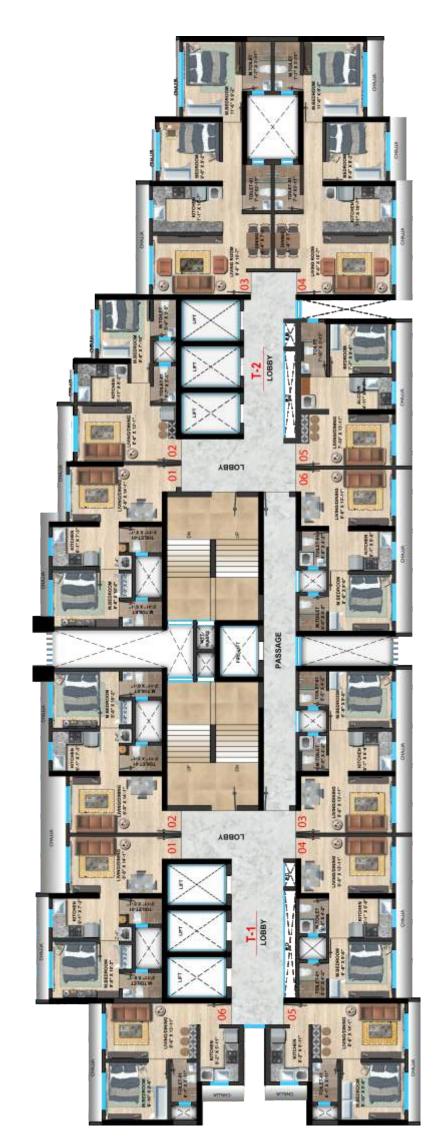

### COMPETED PROJECTS

Sethia Sea View - Goregaon (W)

Sethia Green View - Goregaon (W)

**Sethia Link View - Goregaon (W)** 

Sethia Grandeur - Bandra (E)

|    | T-1                       |       |          | T-2                       |       |
|----|---------------------------|-------|----------|---------------------------|-------|
| S. | FLAT NO. RERA CARPET AREA | TYPE  | FLAT NO. | FLAT NO. RERA CARPET AREA | TYPE  |
| 10 | 365 SQ.FT                 | 1 BHK | 01       | 365 SQ.FT                 | 1 BHK |
| 02 | 365 SQ.FT                 | 1 BHK | 02       | 328 SQ.FT                 | 1 BHK |
| 03 | 330 SQ.FT                 | 1 BHK | 03       | 569 SQ.FT                 | 2 BHK |
| 04 | 330 SQ.FT                 | 1 BHK | 04       | 569 SQ.FT                 | 2 BHK |
| 90 | 308 SQ.FT                 | 1 BHK | 90       | 308 SQ.FT                 | 1 BHK |
| 90 | 308 SQ.FT                 | 1 BHK | 90       | 330 SQ.FT                 | 1 BHK |