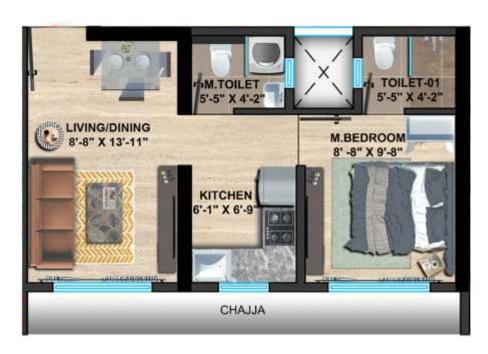

TYPICAL FLOOR PLAN

TOILET
7'-10" X 3'-11"

BEDROOM
7'-7" X 9'-6"

ALCOVE
4'-11" X 6'-7"

CHAJJA

**KEY PLAN** 

RERA CARPET: 308 Sq. Ft

1 BHK

RERA CARPET: 328/330 Sq. Ft

1 BHK

**KEY PLAN** 

1 BHK

RERA CARPET: 365 Sq. Ft

**KEY PLAN** 

RERA CARPET: 569 Sq. Ft

**KEY PLAN** 