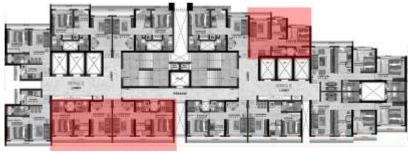

### COMPETED PROJECTS

Sethia Sea View - Goregaon (W)

Sethia Green View - Goregaon (W)

**Sethia Link View - Goregaon (W)** 

Sethia Grandeur - Bandra (E)

|    | T-1                       |       |          | T-2                       |       |
|----|---------------------------|-------|----------|---------------------------|-------|
| S. | FLAT NO. RERA CARPET AREA | TYPE  | FLAT NO. | FLAT NO. RERA CARPET AREA | TYPE  |
| 10 | 365 SQ.FT                 | 1 BHK | 01       | 365 SQ.FT                 | 1 BHK |
| 02 | 365 SQ.FT                 | 1 BHK | 02       | 328 SQ.FT                 | 1 BHK |
| 03 | 330 SQ.FT                 | 1 BHK | 03       | 569 SQ.FT                 | 2 BHK |
| 04 | 330 SQ.FT                 | 1 BHK | 04       | 569 SQ.FT                 | 2 BHK |
| 90 | 308 SQ.FT                 | 1 BHK | 90       | 308 SQ.FT                 | 1 BHK |
| 90 | 308 SQ.FT                 | 1 BHK | 90       | 330 SQ.FT                 | 1 BHK |