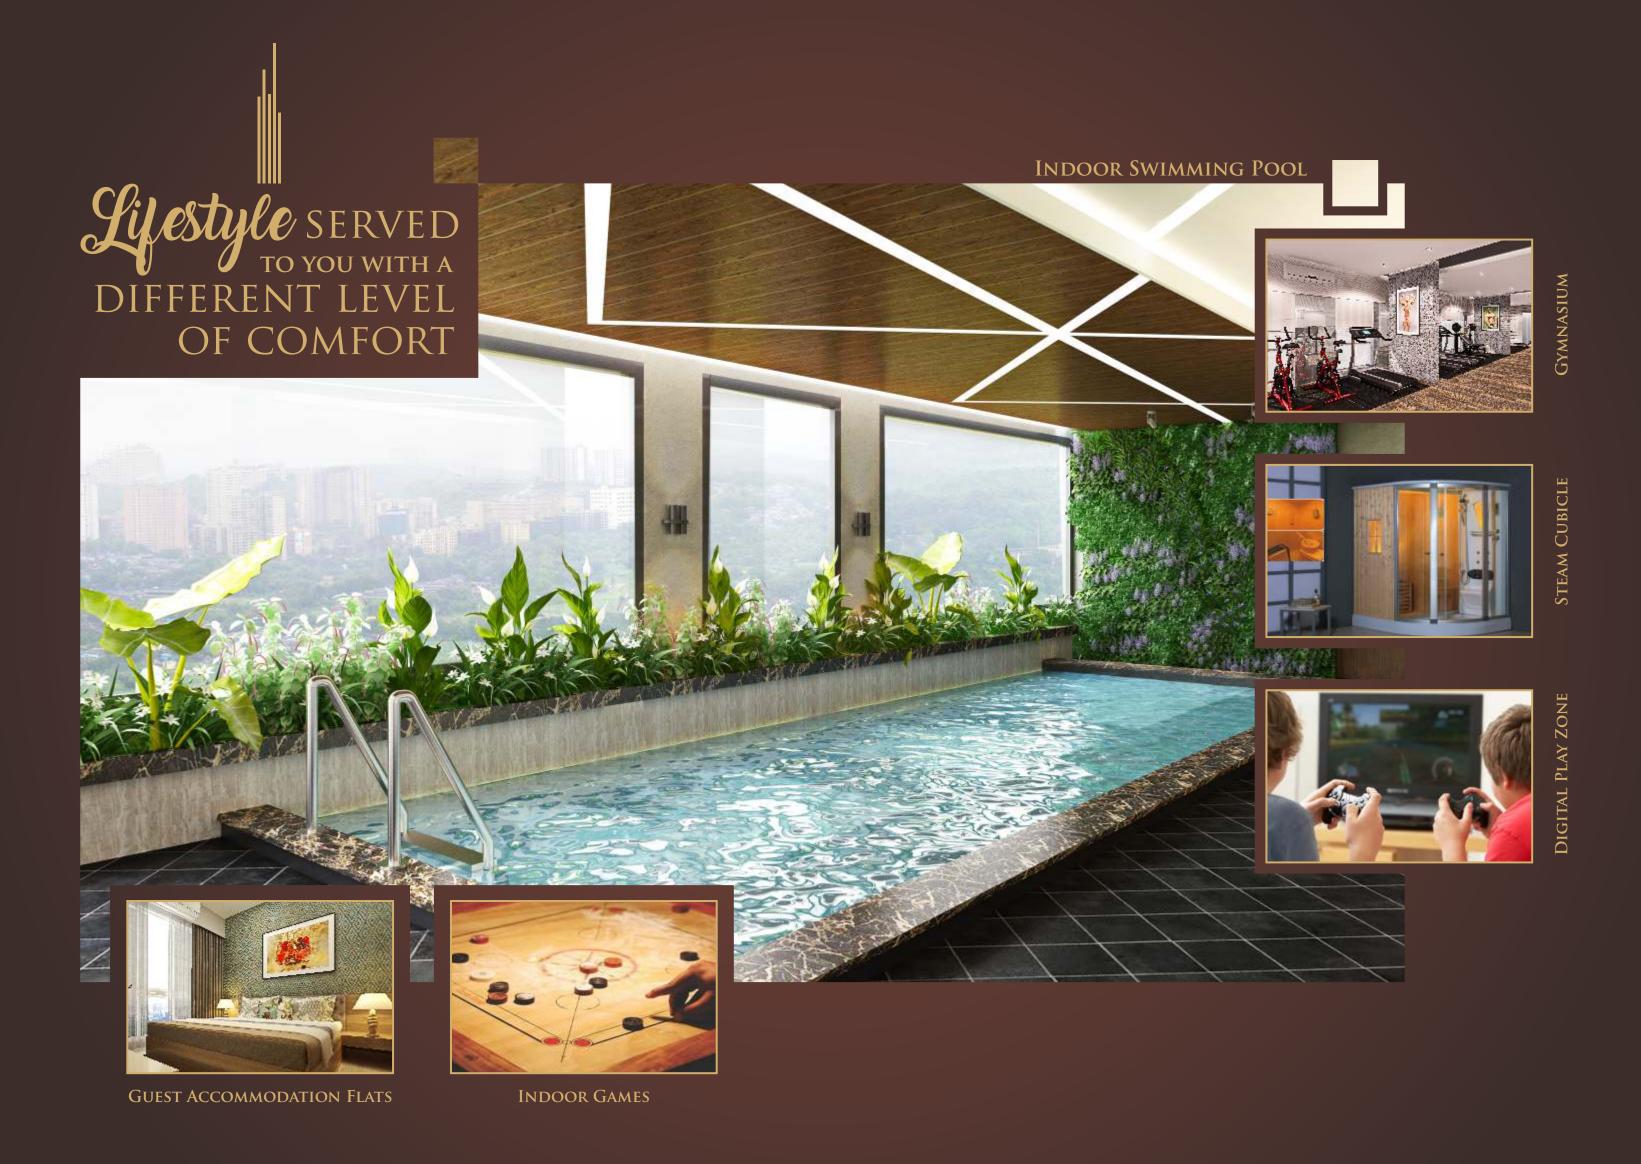

- Stylish 1 & 2 BHK Apartments
- Fully Furnished Homes with Home Appliances
  - Located off Western Express Highway
    - Premium Lifestyle Amenities
  - At the Centre of Optimal Proximity

DOUBLE HEIGHT GRAND ENTRANCE LOBBY