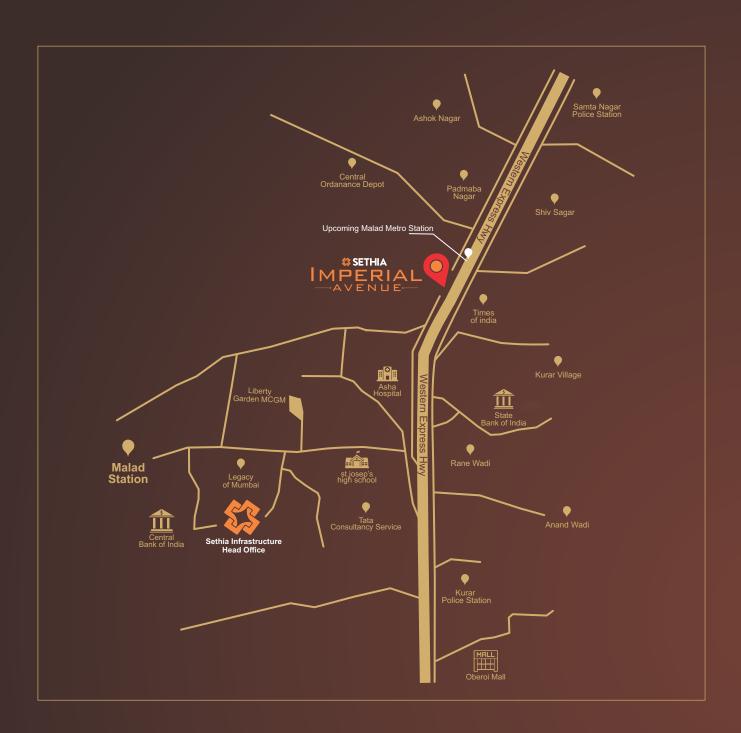

1 Min from Upcoming Metro Station

10 Min from Thakur International School On Western Express Highway

10 Min from Oberoi Mall 5 Min from Malad Railway Station

5 Min from Growel's 101 Mall

The project has been registered via MahaRERA registration number: P51800015798 and is available on the website www.maharera.online.gov.in under registered projects.