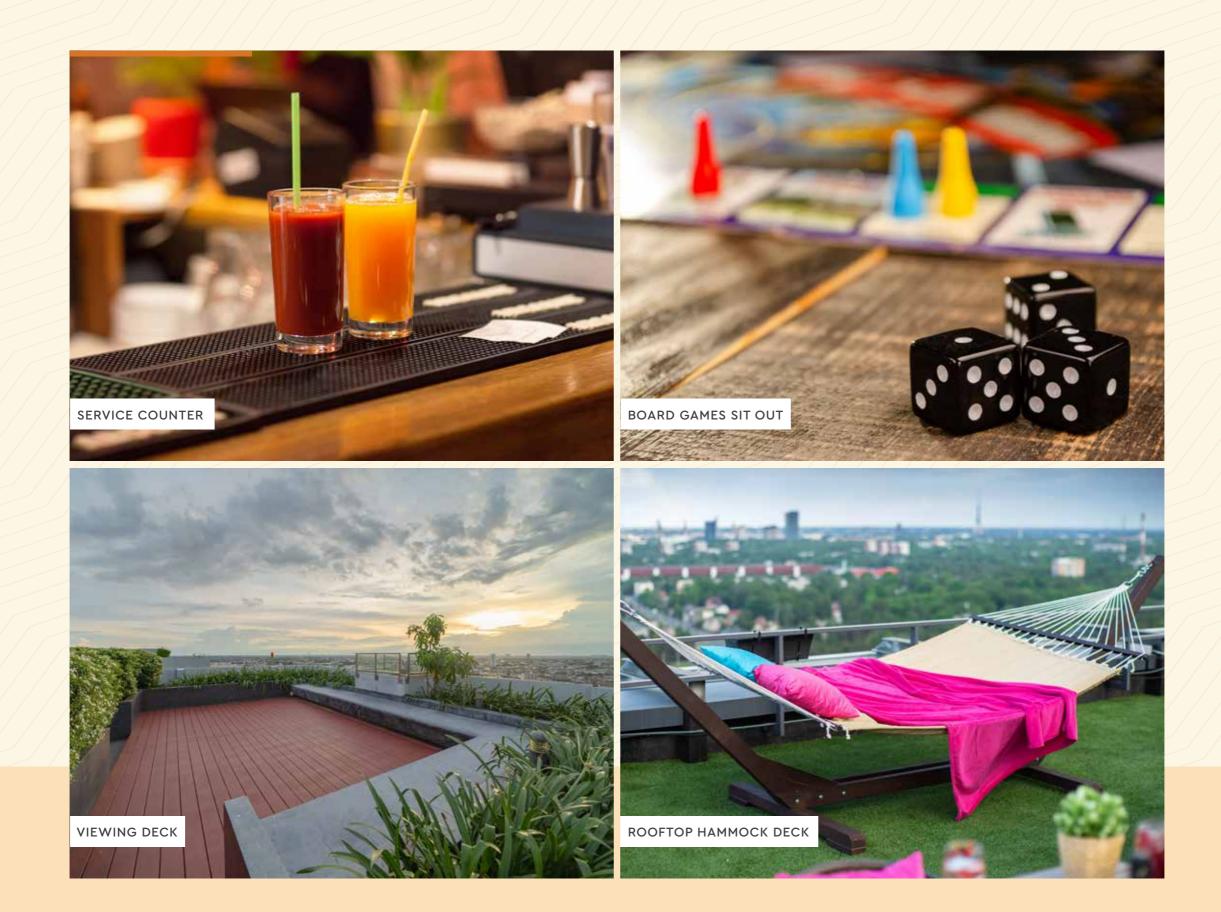

#### TOWER 1

- 1) Entry / Exit
- 2) Board Games Sitout
- 3) Barbeque Corner
- 4) Rooftop Viewing Deck
- 5) Rooftop Party Lawn
- 6) Service Counter / Juice Bar
- 7) Rooftop Hammock Deck
- 8) Rooftop Open Air Theatre