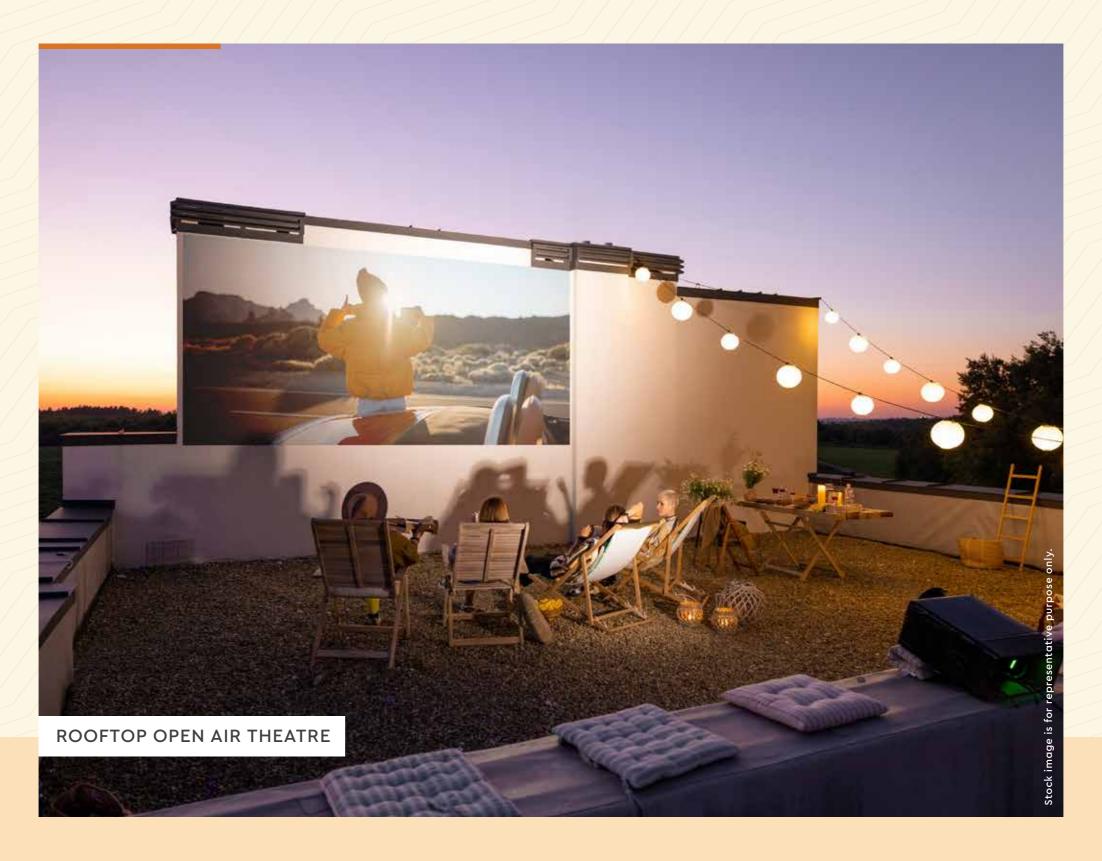

#### TOWER 1

- 1) Entry / Exit
- 2) Board Games Sitout
- 3) Barbeque Corner
- 4) Rooftop Viewing Deck
- 5) Rooftop Party Lawn
- 6) Service Counter / Juice Bar
- 7) Rooftop Hammock Deck
- 8) Rooftop Open Air Theatre

### WATCH THE BEST MOVIES IN THE COMPANY OF STARS.