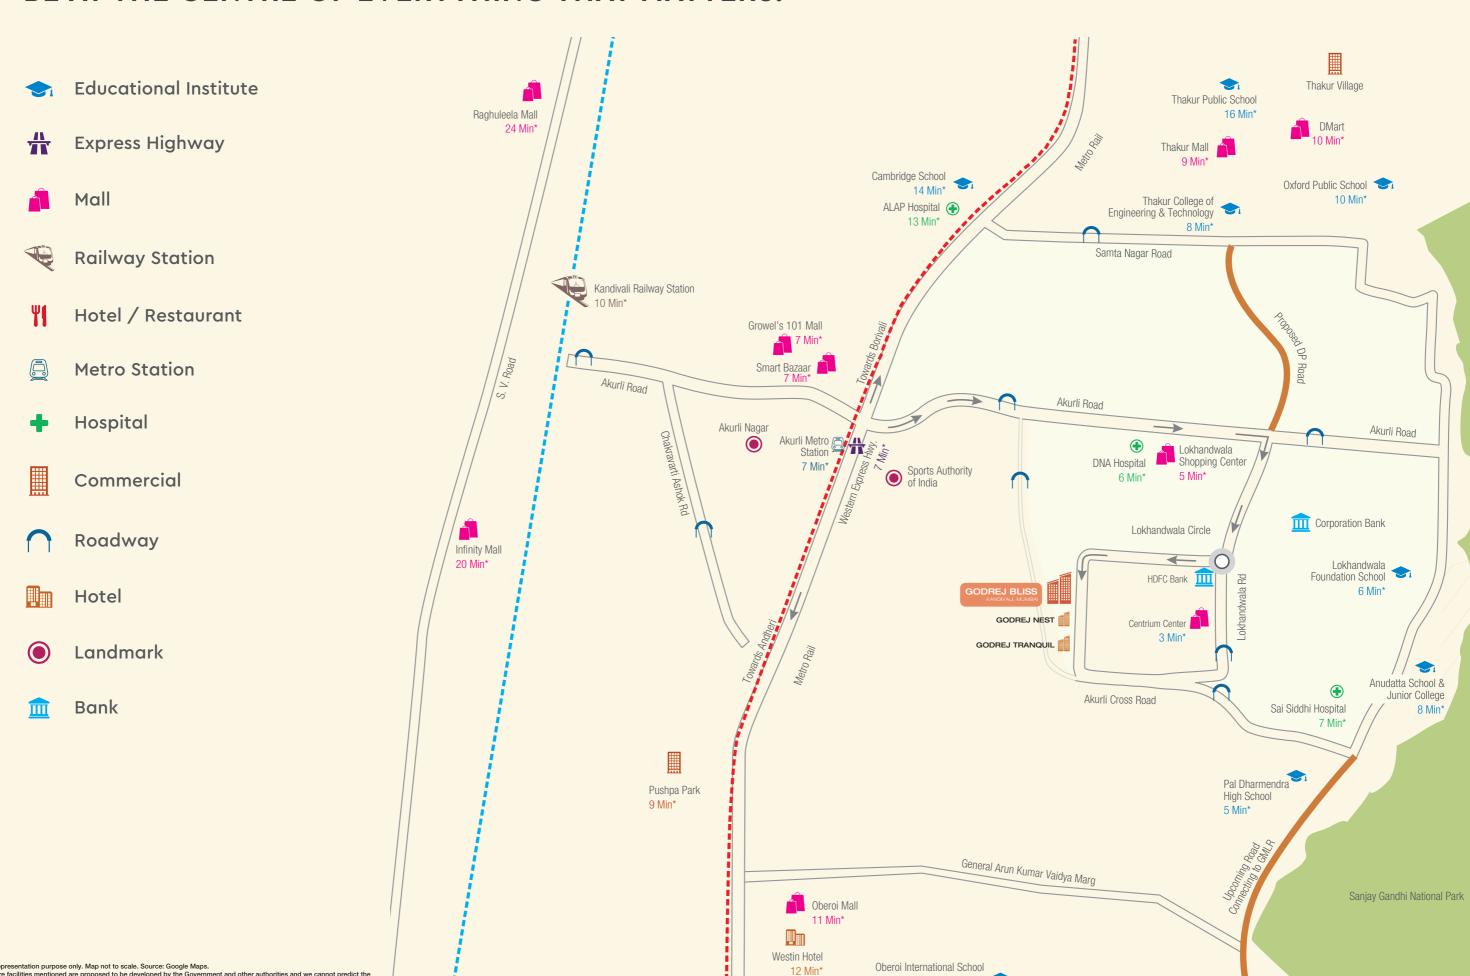

### BE AT THE CENTRE OF EVERYTHING THAT MATTERS.

20 Min\*

Illustration for representation purpose only. Map not to scale. Source: Google Maps.
The infrastructure facilities mentioned are proposed to be developed by the Government and other authorities and we cannot predict the timing or the actual provisioning of these facilities, as the same is beyond our control. We shall not be responsible or liable for any delay or non-provisioning of the same.

## YOUR FAVOURITE PEOPLE ARE ALWAYS CLOSE BY.

▶ Western Express Highway

▶ Akurli Metro Station

▶ Kandivali Railway Station

07 min\* 07 min\*

10 min\*

## YOUR KIDS LEARN FROM THE BEST EDUCATORS.

### SCHOOLS & COLLEGES

| ▶ Lokhandwala Foundation School | 06 min* |
|---------------------------------|---------|
| ▶ Oxford International School   | 10 min* |
| ► Cambridge School              | 14 min* |
| ▶ Thakur Public School          | 16 min* |
| ▶ Oberoi International School   | 20 min* |
| & more                          |         |

## YOUR FAMILY'S HEALTH IS TAKEN CARE OF.

### + HOSPITALS

| ► Apex Hospital                | 05 min* |
|--------------------------------|---------|
| ▶ DNA Multispeciality Hospital | 06 min* |
| ▶ Shree Sai Hospital           | 07 min* |
| ► ALAP Hospital                | 13 min* |
| ▶ Sanjeevani Hospital          | 21 min* |
| & more                         |         |

# WHETHER YOU LOVE GOING OUT OR STAYING INDOORS, WE'VE GOT YOU COVERED.

### ENTERTAINMENT & DAILY CONVENIENCE

Centrium Mall
 Lokhandwala Shopping Centre
 Growel's 101
 Oberoi Mall
 Oberoi Mall
 03 min\*
 05 min\*
 07 min\*
 11 min\*

& more...