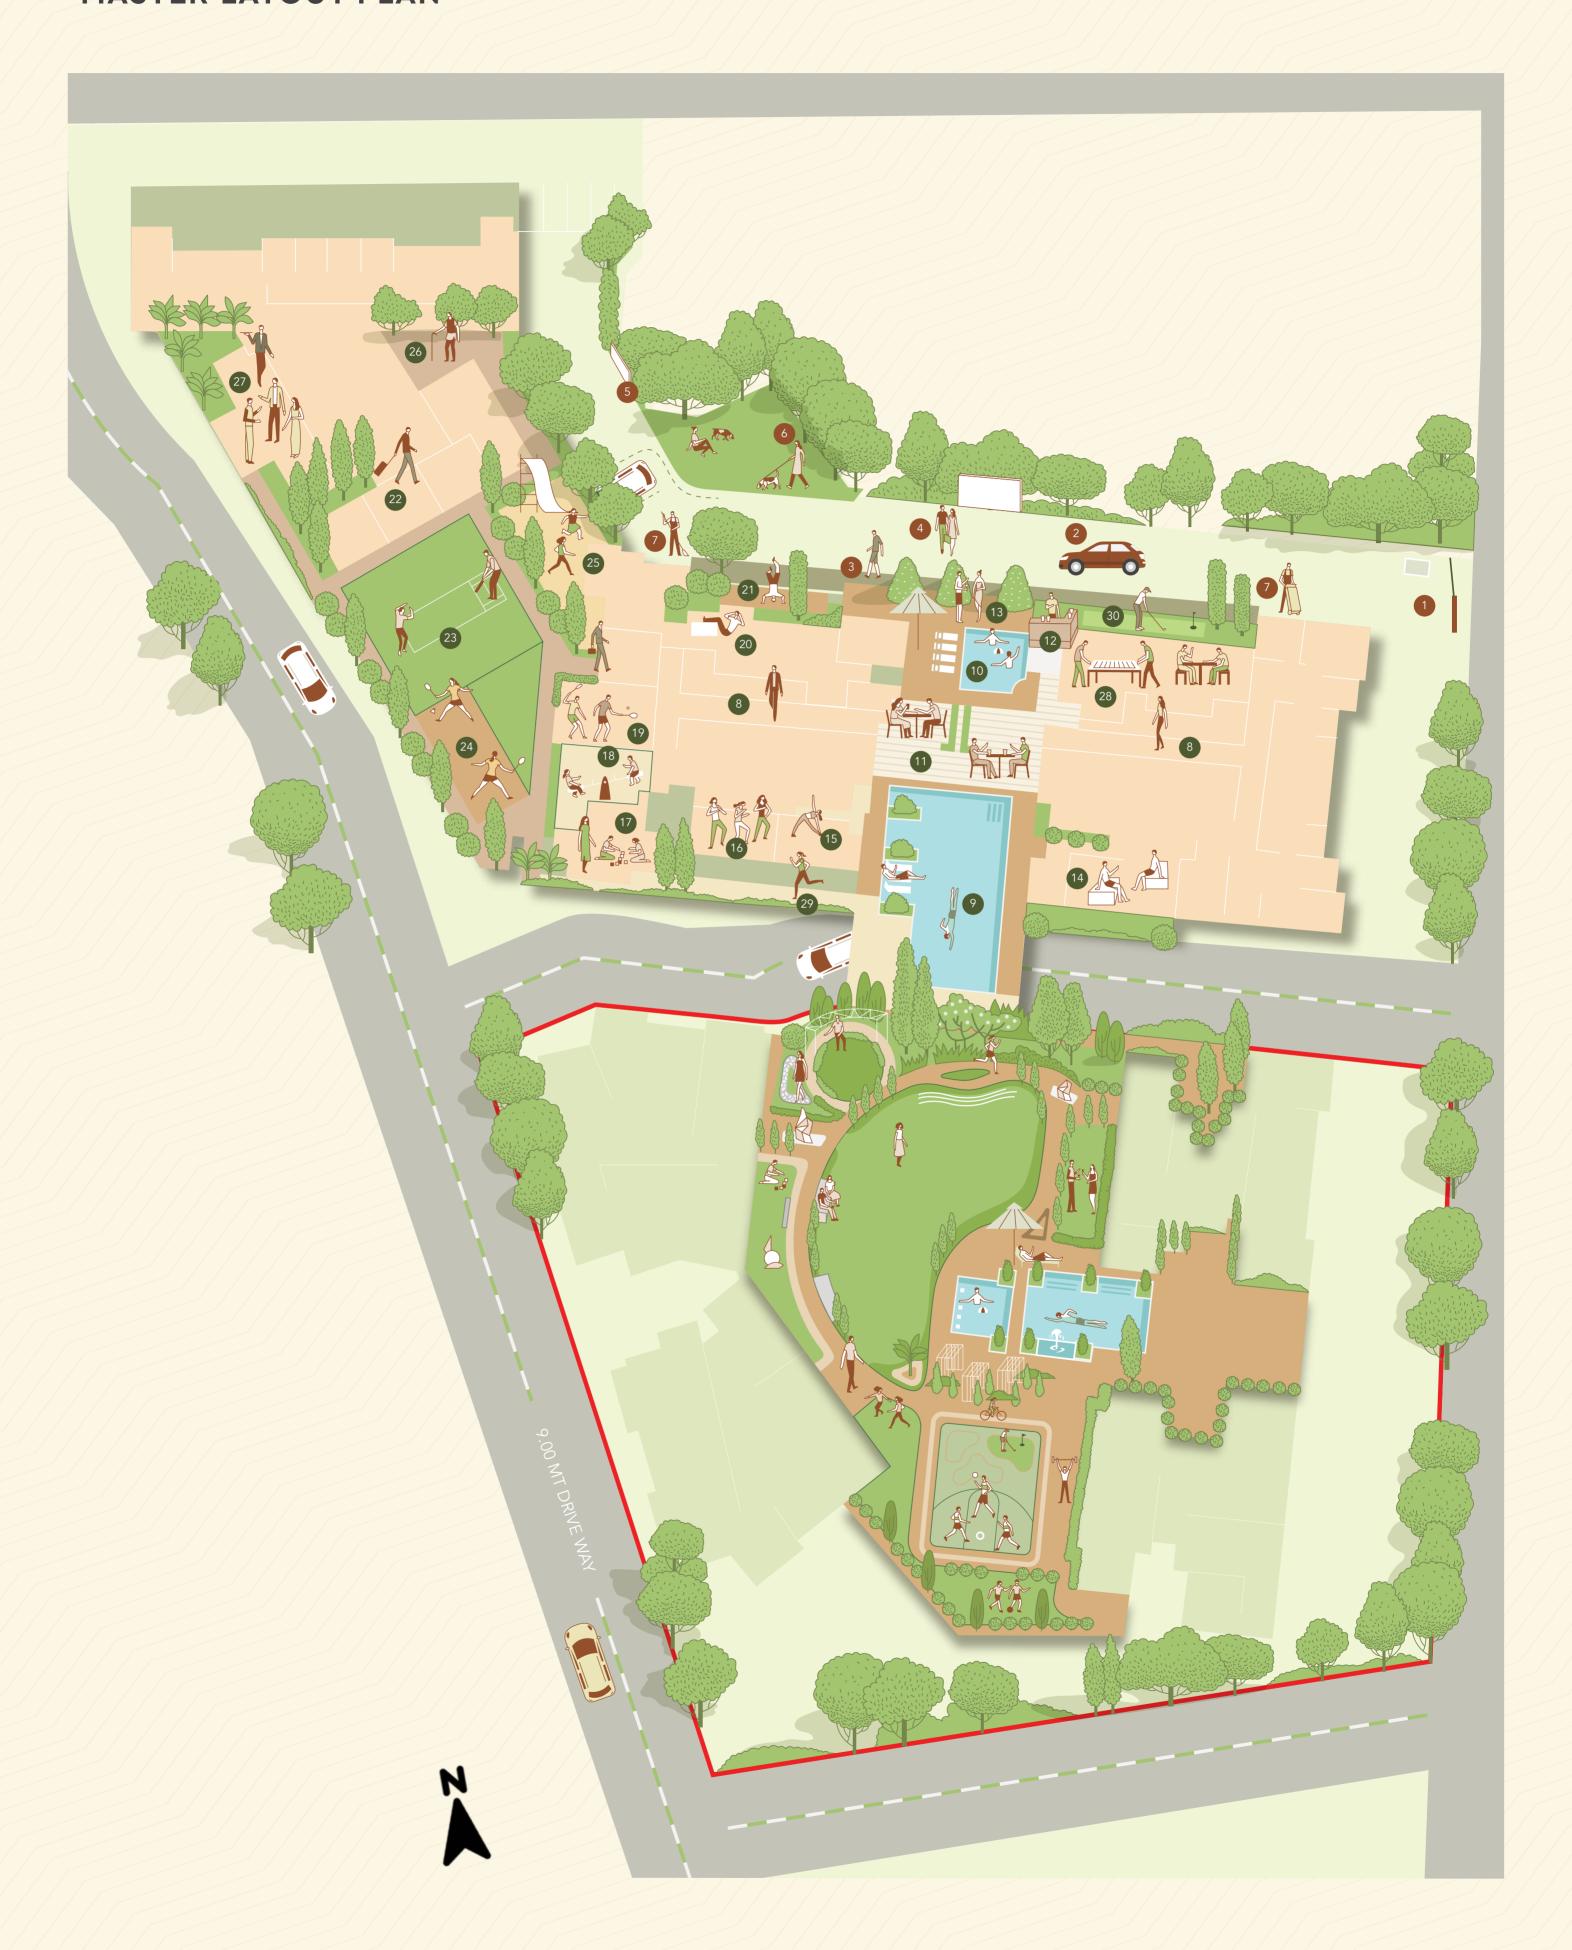

## MASTER LAYOUT PLAN

### MASTER LAYOUT PLAN

Artist's impression. Not an actual site photograph. The master layout is only for the purpose of illustration/indicating a possible layout and do not form a part of the standard specifications / amenities / services to be provided. Recipients are advised to apprise themselves of the necessary and relevant information of the project / offer prior to making any purchase decisions. The official website of Godrej Properties Ltd. is www.godrejproperties.com. Please do not rely on the information provided on any other website. The open spaces, amenities, etc., in the project shall be in accordance with the sanctioned layout approval.

#### **LEGENDS**

#### **GROUND FLOOR**

- 1) Entry / Exit
- 2) Driveway
- 3) Walking Track
- 4) Building Drop-Off Area
- 5) Feature Wall
- 6) Pet Park
- 7) Staff Entry

#### PODIUM LANDSCAPE

- 8) Lobby
- 9) Swimming Pool
- 10) Kids' Pool
- 11) Pool Side Café
- 12) Café
- 13) Pool Side Deck
- 14) Health Club

- 15) Yoga Room
- 16) Zumba Room
- 17) Space for Kids' Creche
- 18) Toddlers' Play Area
- 19) Squash Court
- 20) Gymnasium
- 21) Outdoor Crossfit Area
- 22) Guest Room
- 23) Box Cricket and Multipurpose Pitch
- 24) Badminton Court
- 25) Kids' Play Area
- 26) Senior Citizen Sitout
- 27) Banquet Hall
- 28) Indoor Games
- 29) Jogging Track
- 30) Golf Putting