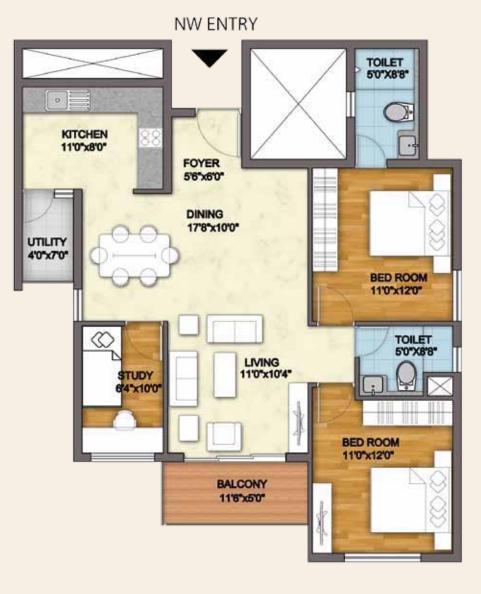

#### FLOOR PLANS

ZENITH - 02

4 BHK - 2255 sqft

CORONET - 01 - 3 BHK - 1495 sqft CORONET - 05 - 2 BHK - 1115 sqft --

CORONET - 06 - 2.5 BHK - 1220 sqft