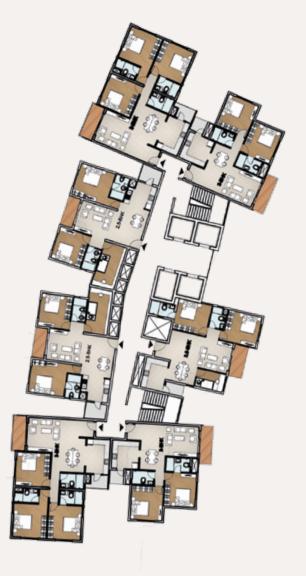

#### MASTERPLAN

-CREST-

— ZENITH-

CORONET-

#### **BLOCK TYPES**

Crest, Zenith and Coronet – the three blocks of Monarch Aqua set at the core of the elements that make your perfect home.

Crest and Coronet the two side blocks comprise 2 and 2.5BHK units ranging from 1050sqft to 1300sqft and 3BHK units ranging from 1500sqft to1600sqft — perfect for cozy, comfortable homes, immersed in luxury. With choice of city & lake views, individual layouts have been thoughtfully designed with large dimensions, corner windows, large bathrooms & privacy for guests.