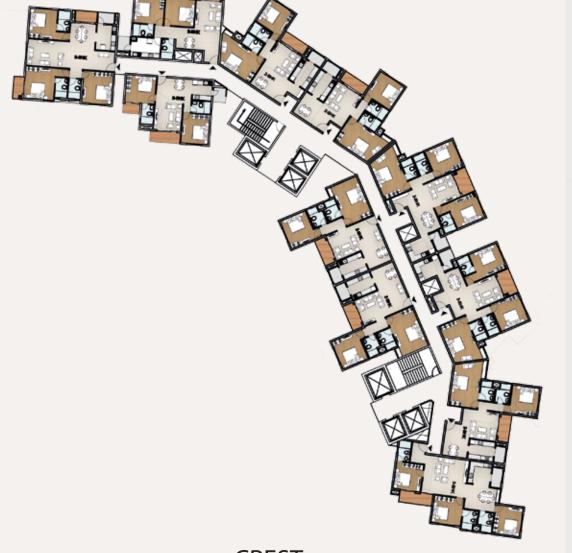

#### MASTERPLAN

-CREST-

— ZENITH-

CORONET-

#### **BLOCK TYPES**

Crest, Zenith and Coronet – the three blocks of Monarch Aqua set at the core of the elements that make your perfect home.

Crest and Coronet the two side blocks comprise 2 and 2.5BHK units ranging from 1050sqft to 1300sqft and 3BHK units ranging from 1500sqft to1600sqft — perfect for cozy, comfortable homes, immersed in luxury. With choice of city & lake views, individual layouts have been thoughtfully designed with large dimensions, corner windows, large bathrooms & privacy for guests.