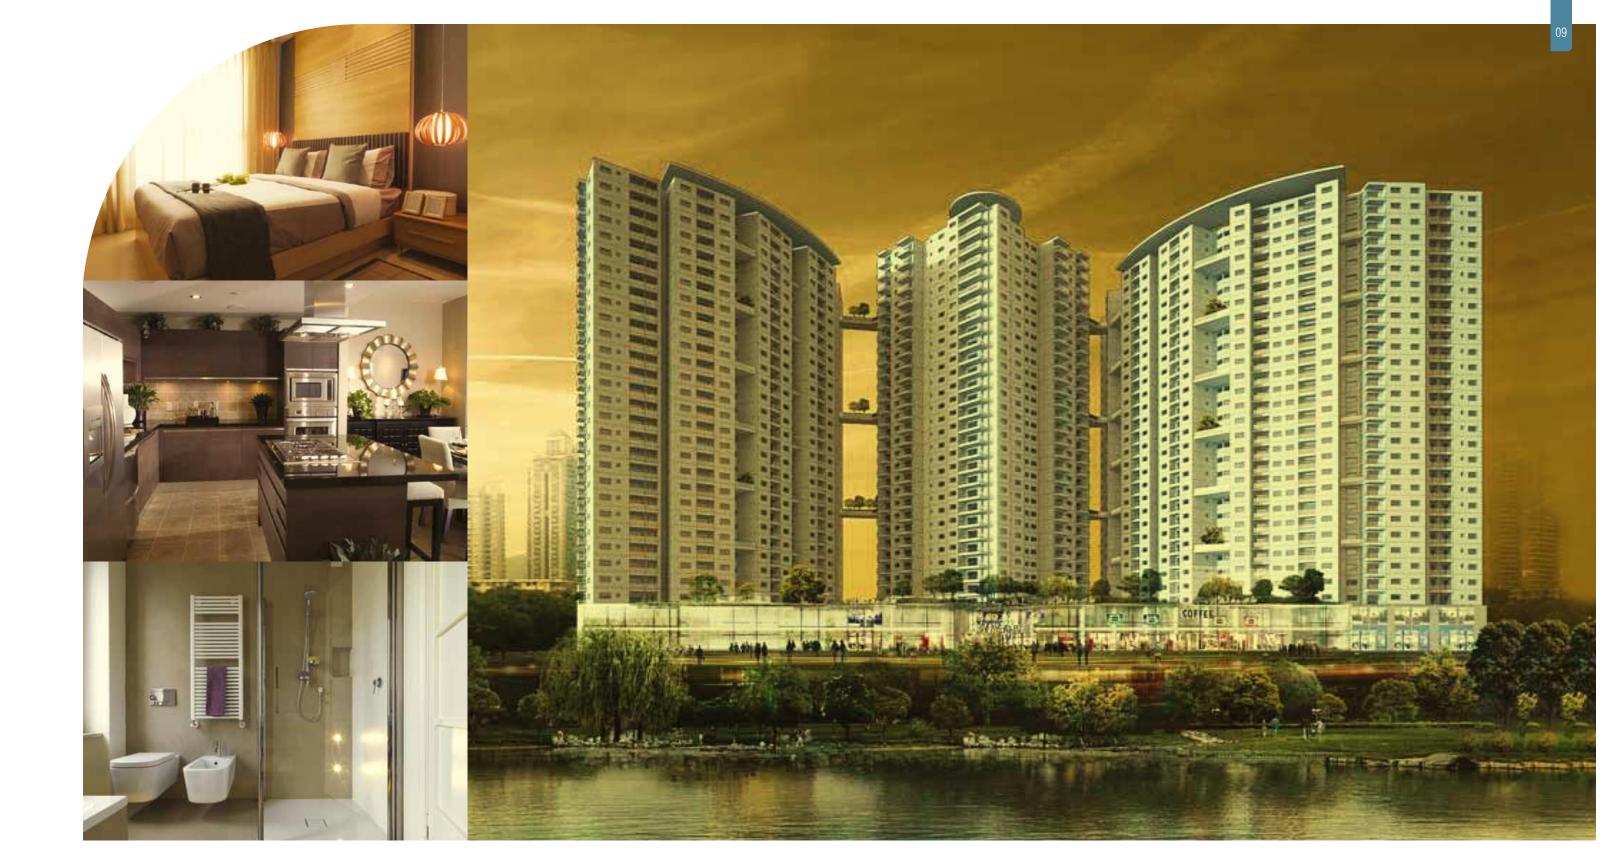

#### THE PROOF OF PERFECTION

We use the best of available material. Whether it's branded fittings or perfectly finished detailing such as paneling, or edging or woodwork. Every corner of your Monarch home spells premium and quality.

- Laminated Wooden floorings for all Bedrooms
- High quality Vitrified Tiles for flooring of Living, Dining & Kitchen
- Anti-skid Ceramic tiles for Balconies, Bathrooms & Utility Areas
- Basement Multi-level Car Parking
- Rain Water Harvesting & Sewage Treatment Plant
- Minimum Common Walls
- Safety & Security

#### **BLOCK TYPES**

Crest, Zenith and Coronet – the three blocks of Monarch Aqua set at the core of the elements that make your perfect home.

Crest and Coronet the two side blocks comprise 2 and 2.5BHK units ranging from 1050sqft to 1300sqft and 3BHK units ranging from 1500sqft to1600sqft — perfect for cozy, comfortable homes, immersed in luxury. With choice of city & lake views, individual layouts have been thoughtfully designed with large dimensions, corner windows, large bathrooms & privacy for guests.

Zenith with its 3, 3.5 and 4BHK units ranging from 2050sqft to 2300sqft towers over the lake, ensuring that your homes get to bask in the mixed glory of all the elements surrounding it. All units have a spectacular view of the city & lake, designed with marble flooring for living & dining areas, air conditioning, complete power backup and master shower cubicle.