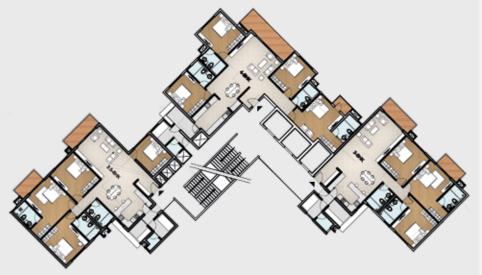

#### MASTERPLAN

-CREST-

— ZENITH-

CORONET-

Zenith with its 3, 3.5 and 4BHK units ranging from 2050sqft to 2300sqft towers over the lake, ensuring that your homes get to bask in the mixed glory of all the elements surrounding it. All units have a spectacular view of the city & lake, designed with marble flooring for living & dining areas, air conditioning, complete power backup and master shower cubicle.