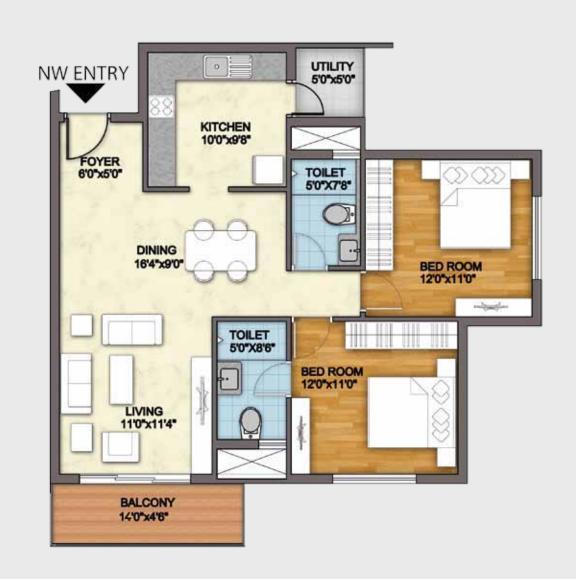

conveniently located, everything from major tech parks to the railway station and city hotspots is easily accessible. And since it's just 2 kilometres from the KR Puram Hanging Bridge, you are well within the CBD area.

MG Road 10 kms (15 mins)
KR Puram Railway Station 3 kms (5 mins)
Bagmane Tech Park, CV Raman Nagar 7 kms (17 mins)
ITPL, Whitefield 8 kms (20 mins)
Manyata Tech Park, Hebbal 11 kms (17 mins)
RMZ Infinity, Opp. Gopalan Mall 5 kms (9 mins)

Nearby schools: Cambridge, Brigade School, Euro Kids
Nearby hospitals: Sathya Sai Lakeside, Patil, Sri Ram Hospital



#### FLOOR PLANS

### LANS FLOOR PLANS









CREST - 07

– 2 BHK - 1240 sqft –

CREST - 10

2 BHK - 1220 sqft

CREST - 11 — 3 BHK - 1500 sqft — ZENITH - 01 — 3.5 BHK - 2135 sqft

#### FLOOR PLANS

#### FLOOR PLANS









ZENITH - 02

4 BHK - 2255 sqft

CORONET - 01 - 3 BHK - 1495 sqft CORONET - 05 - 2 BHK - 1115 sqft --

CORONET - 06 - 2.5 BHK - 1220 sqft