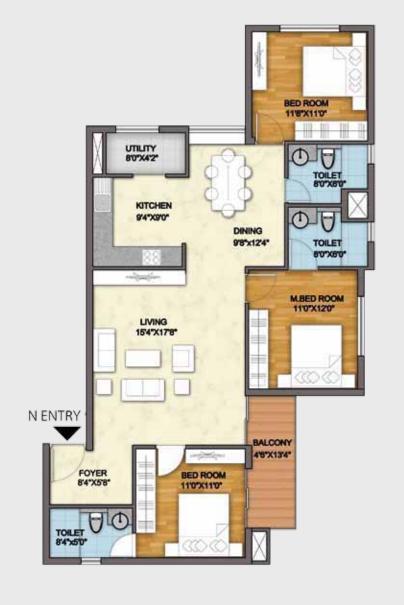

#### FLOOR PLANS

### LANS FLOOR PLANS

CREST - 07

– 2 BHK - 1240 sqft –

CREST - 10

2 BHK - 1220 sqft

CREST - 11 — 3 BHK - 1500 sqft — ZENITH - 01 — 3.5 BHK - 2135 sqft