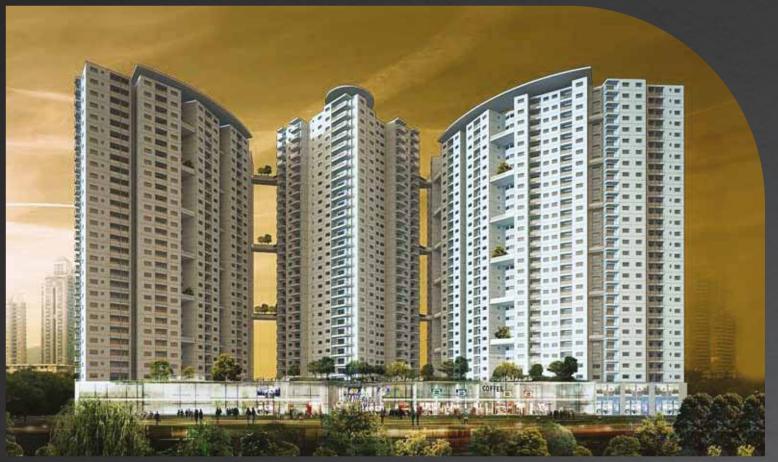

### REDEFINING LUXURY WITH ABSOLUTE PERFECTION

Lush landscaping, the calming presence of the KR Puram Lake, the cleansing breeze and lots and lots of unobstructed natural light. Add to this all the comforts of modern living and you have found yourself a healthier lifestyle with access to public, private and community facilities — a world-class club house, shopping complex and a host of other amenities. And direct connectivity to NH4, and major city hotspots.

Discover luxurious living that integrates with a healthy and sustainable lifestyle. Discover Monarch Aqua — a residential and retail development spread over 4.5 acres of land with 3 residential towers housing 2, 2.5, 3, 3.5 and 4 bedroom apartments that go beyond expensive materials, fixtures and appliances.

#### **BLOCK TYPES**

Crest, Zenith and Coronet – the three blocks of Monarch Aqua set at the core of the elements that make your perfect home.

Crest and Coronet the two side blocks comprise 2 and 2.5BHK units ranging from 1050sqft to 1300sqft and 3BHK units ranging from 1500sqft to1600sqft — perfect for cozy, comfortable homes, immersed in luxury. With choice of city & lake views, individual layouts have been thoughtfully designed with large dimensions, corner windows, large bathrooms & privacy for guests.

Zenith with its 3, 3.5 and 4BHK units ranging from 2050sqft to 2300sqft towers over the lake, ensuring that your homes get to bask in the mixed glory of all the elements surrounding it. All units have a spectacular view of the city & lake, designed with marble flooring for living & dining areas, air conditioning, complete power backup and master shower cubicle.

Every layout plan has been individually crafted to perfection keeping in mind all aspects of requirement from social to spatial. Expansive views, high speed elevators, open corridors and luxurious lobbies greet all guests and residents at Monarch Aqua.