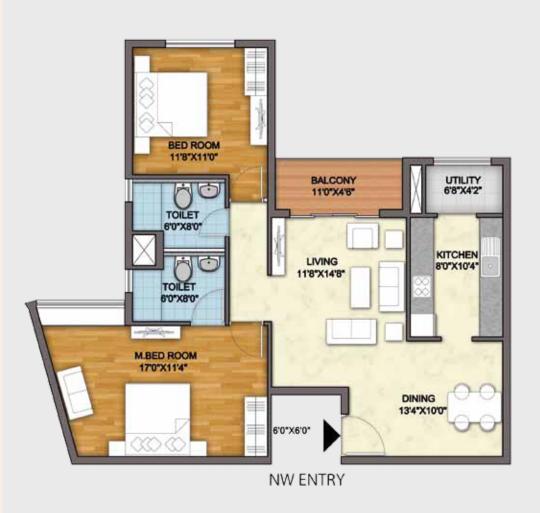

#### FLOOR PLANS

### LANS FLOOR PLANS

CREST - 07

– 2 BHK - 1240 sqft –

CREST - 10

2 BHK - 1220 sqft

CREST - 11 — 3 BHK - 1500 sqft — ZENITH - 01 — 3.5 BHK - 2135 sqft