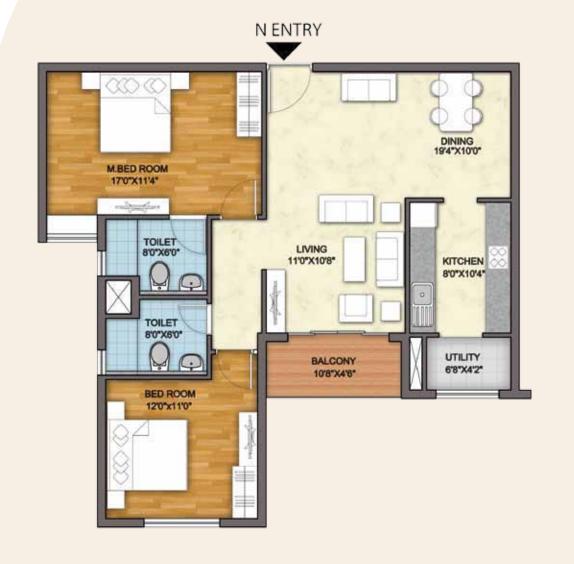

#### FLOOR PLANS

### LANS FLOOR PLANS

CREST - 07

– 2 BHK - 1240 sqft –

CREST - 10

2 BHK - 1220 sqft

CREST - 11 — 3 BHK - 1500 sqft — ZENITH - 01 — 3.5 BHK - 2135 sqft