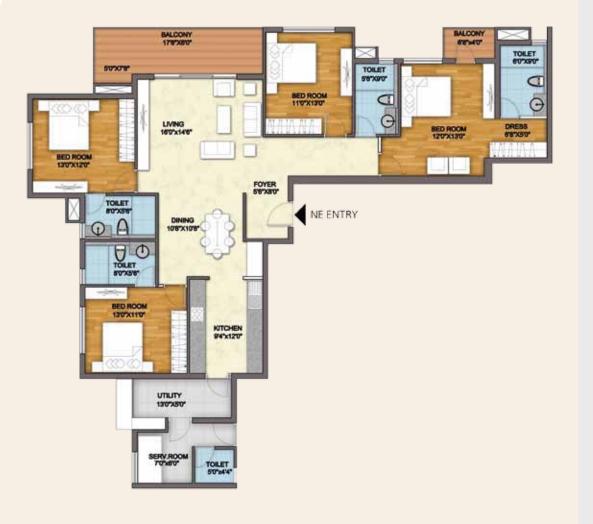

#### FLOOR PLANS

ZENITH - 02

4 BHK - 2255 sqft

CORONET - 01 - 3 BHK - 1495 sqft CORONET - 05 - 2 BHK - 1115 sqft --

CORONET - 06 - 2.5 BHK - 1220 sqft