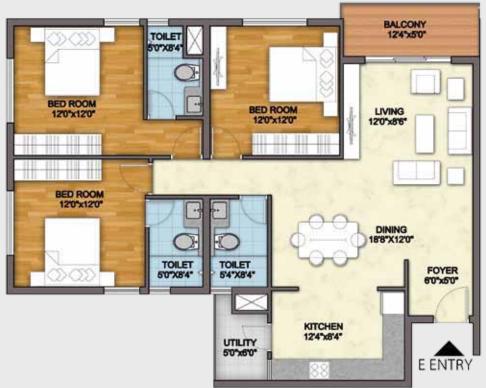

#### FLOOR PLANS

### LANS FLOOR PLANS

CREST - 07

– 2 BHK - 1240 sqft –

CREST - 10

2 BHK - 1220 sqft

CREST - 11 — 3 BHK - 1500 sqft — ZENITH - 01 — 3.5 BHK - 2135 sqft