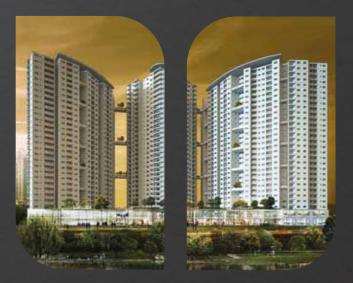

### REDEFINING LUXURY WITH ABSOLUTE PERFECTION

Lush landscaping, the calming presence of the KR Puram Lake, the cleansing breeze and lots and lots of unobstructed natural light. Add to this all the comforts of modern living and you have found yourself a healthier lifestyle with access to public, private and community facilities — a world-class club house, shopping complex and a host of other amenities. And direct connectivity to NH4, and major city hotspots.

Discover luxurious living that integrates with a healthy and sustainable lifestyle. Discover Monarch Aqua — a residential and retail development spread over 4.5 acres of land with 3 residential towers housing 2, 2.5, 3, 3.5 and 4 bedroom apartments that go beyond expensive materials, fixtures and appliances.

#### **BLOCK TYPES**

Crest, Zenith and Coronet – the three blocks of Monarch Aqua set at the core of the elements that make your perfect home.

Crest and Coronet the two side blocks comprise 2 and 2.5BHK units ranging from 1050sqft to 1300sqft and 3BHK units ranging from 1500sqft to1600sqft — perfect for cozy, comfortable homes, immersed in luxury. With choice of city & lake views, individual layouts have been thoughtfully designed with large dimensions, corner windows, large bathrooms & privacy for guests.

Zenith with its 3, 3.5 and 4BHK units ranging from 2050sqft to 2300sqft towers over the lake, ensuring that your homes get to bask in the mixed glory of all the elements surrounding it. All units have a spectacular view of the city & lake, designed with marble flooring for living & dining areas, air conditioning, complete power backup and master shower cubicle.