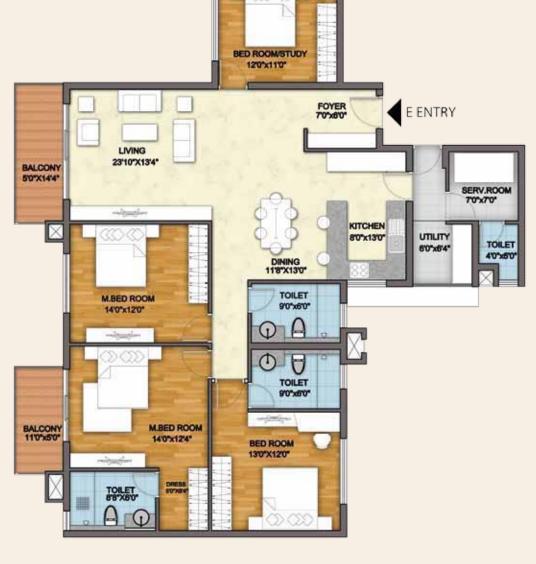

#### FLOOR PLANS

#### FLOOR PLANS

ZENITH - 02

4 BHK - 2255 sqft

CORONET - 01 - 3 BHK - 1495 sqft CORONET - 05 - 2 BHK - 1115 sqft --

CORONET - 06 - 2.5 BHK - 1220 sqft