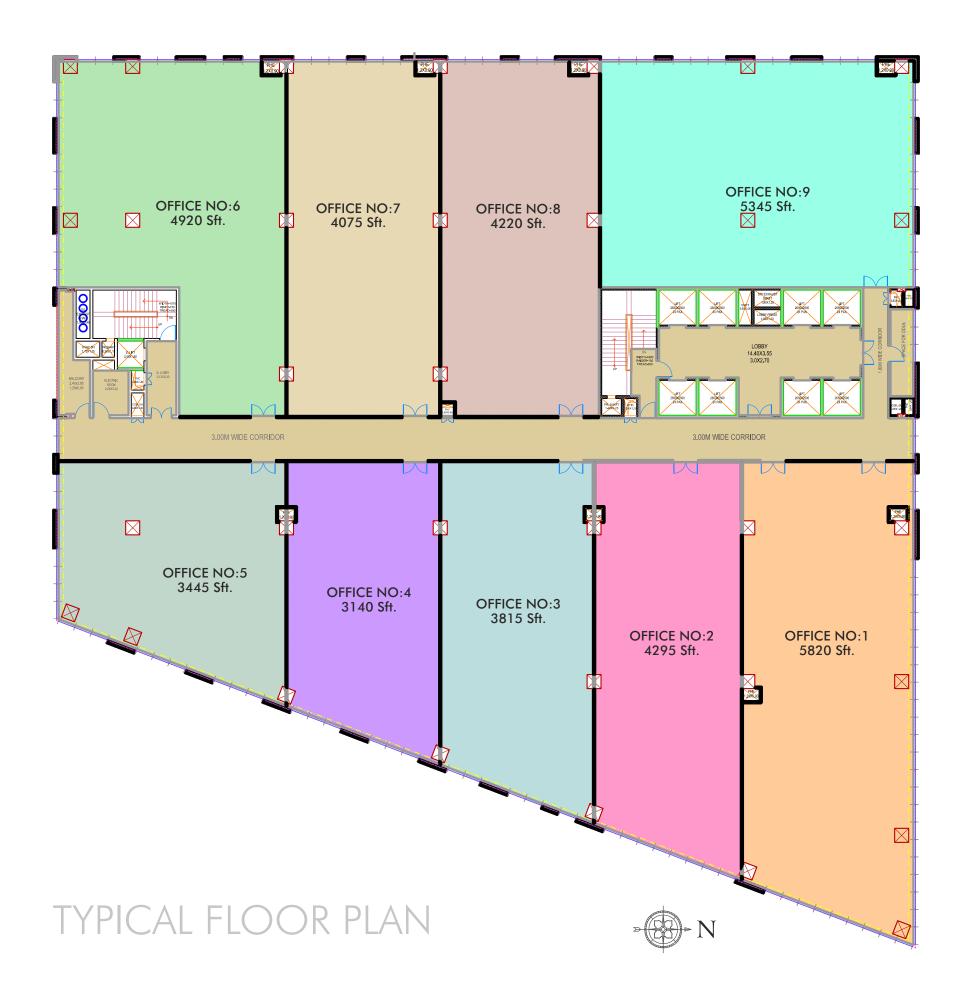

### **FEATURES**

Floor to Floor Height: 3.80 Meters
Floor Plate: 40,000 Sq ft

Structure : 3B +GF + Podium +13 Floors

Office Floors : 2<sup>nd</sup> floor Onwards

Professional maintenance and Lease Tenancy Management