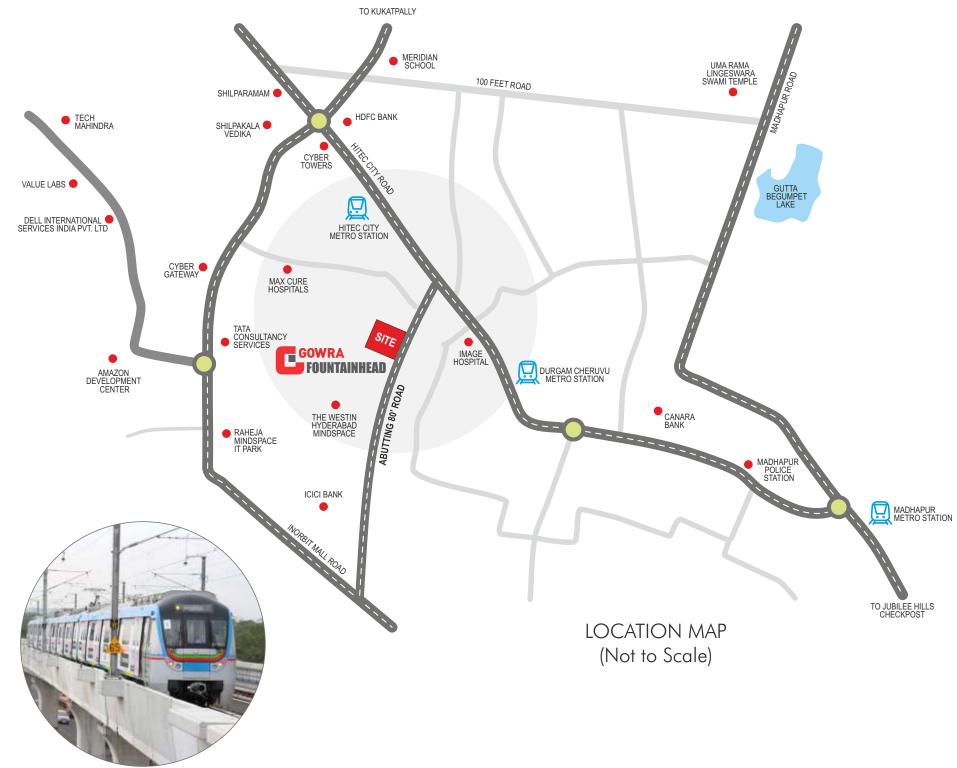

# AN ICONIC BUSINESS ADDRESS

AT MADHAPUR
WHERE "IT" HAPPENS!!

2 MINUTES FROM MADHAPUR METRO STATION ABUTTING NEW 80 FEET WIDE ROAD