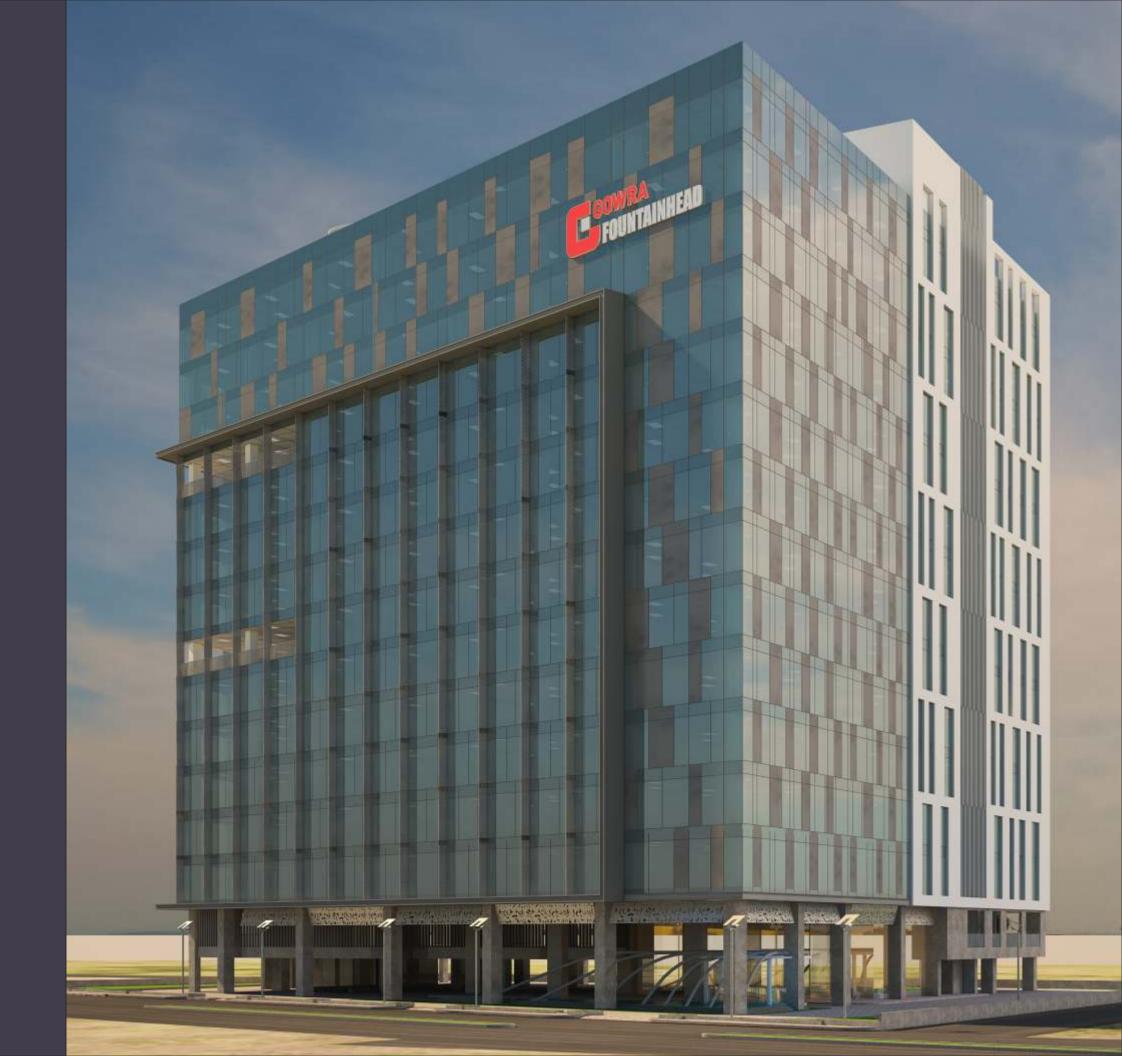

# 5,00,000 SFT GRADE "A" OFFICE SPACES

Gowra Fountainhead is an iconic business address that your enterprise deserves. Promoted by experienced Gowra Ventures Private Limited, who have set benchmarks in the way quality office spaces are perceived and used. Come to this world of ease, prestige and a swank work environment that becomes your prestigious business address.

### **FEATURES**

Floor to Floor Height: 3.80 Meters
Floor Plate: 40,000 Sq ft

Structure : 3B +GF + Podium +13 Floors

Office Floors : 2<sup>nd</sup> floor Onwards

Professional maintenance and Lease Tenancy Management