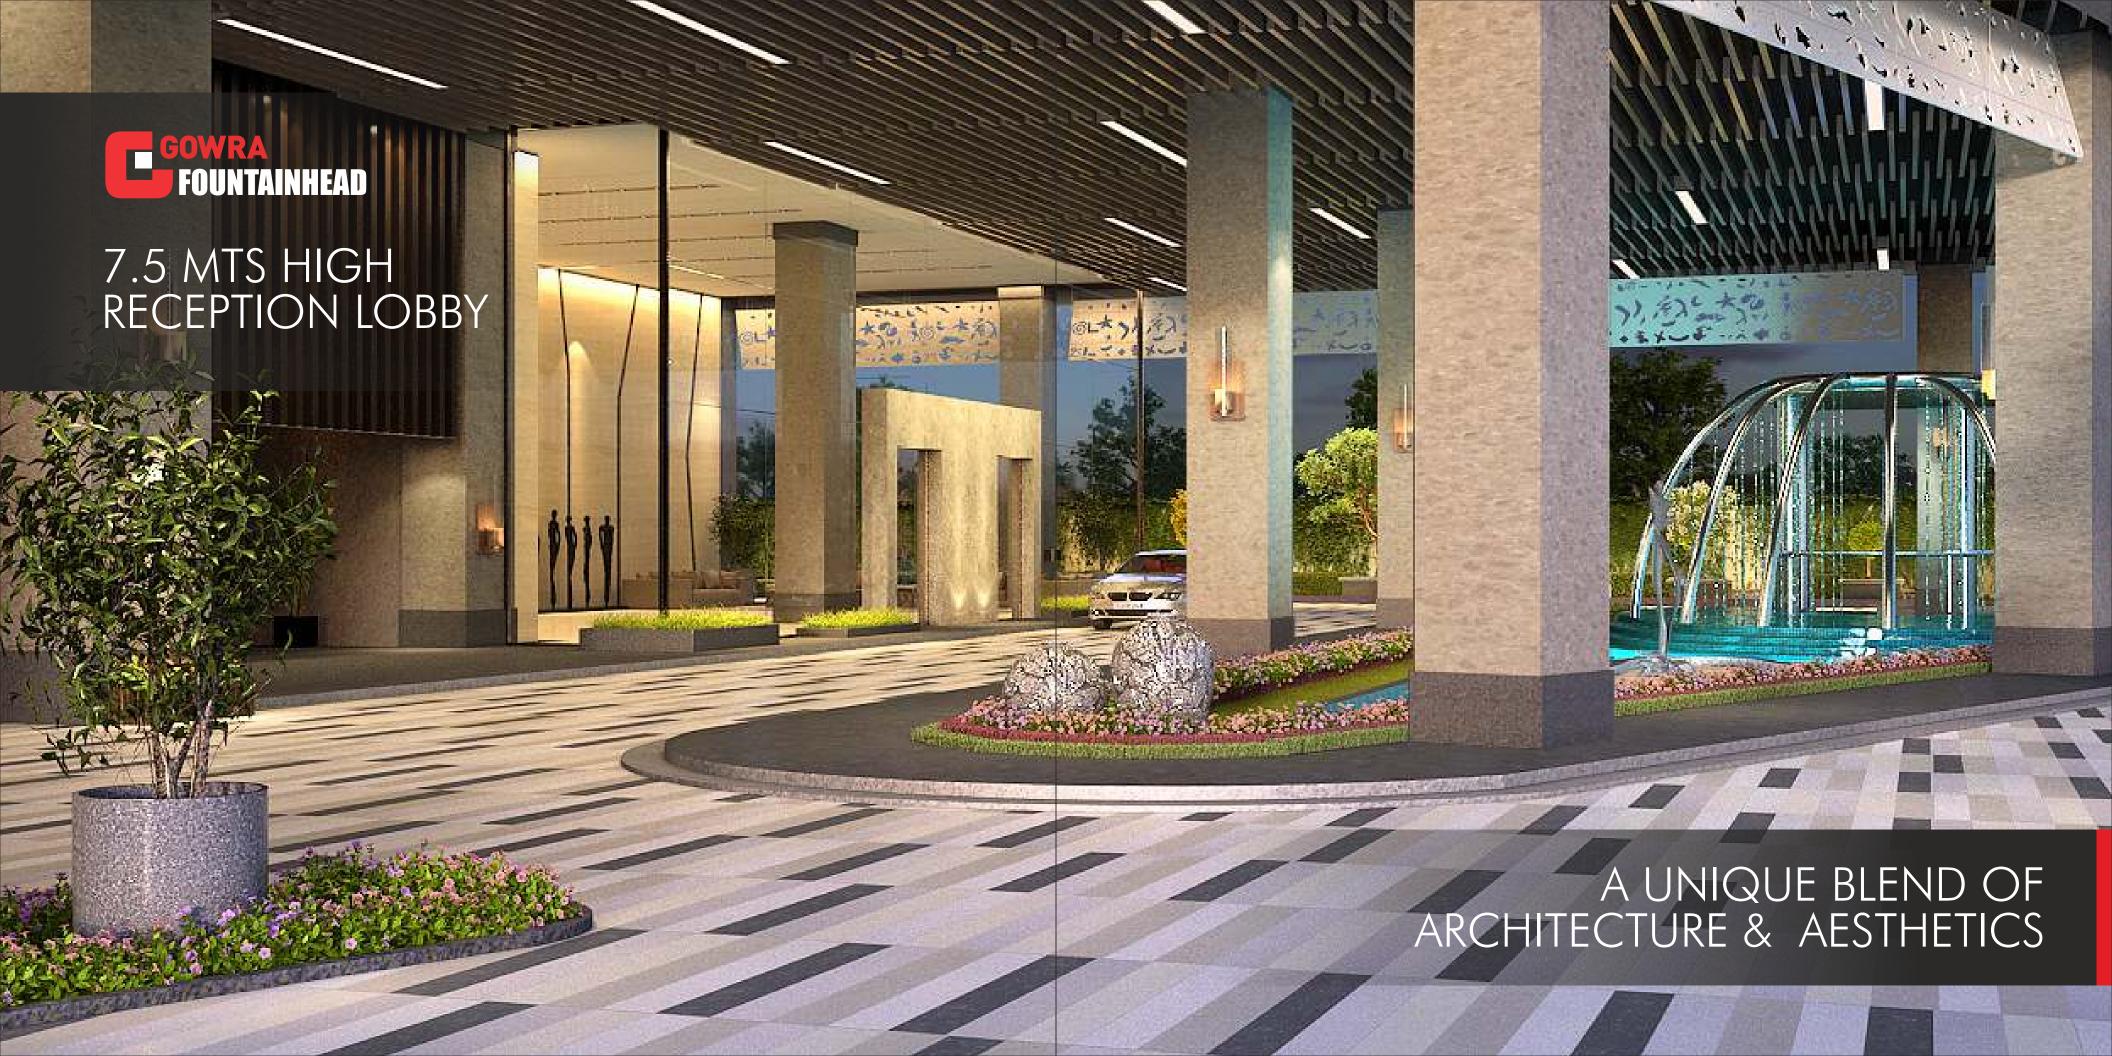

## HIGHLIGHTS

GHMC-Approved Project
GRADE "A" Business space
7.5 Mts high drop off and grand reception area
Warm Shell 13 Floors Tower
Functional Design
5-Level Parking (Including Mechanical)
Exclusive 2 wheeler Parking
High Side Air-conditioning
Building Management System (BMS)
24-hr Professional Security & CC Cameras
Sewage Treatment Plant
100% DG Power back up
8 High Speed, 24 pax Lifts
Shuttle lift from Basements
Double Glass Glazing

Designed to achieve IGBC "GOLD" CERTIFICATION

STEP INTO A DOMAIN YOU DESERVE

GRAND LOBBIES AND COMMON AREAS

GRANDEUR EXTENDED

AT MADHAPUR