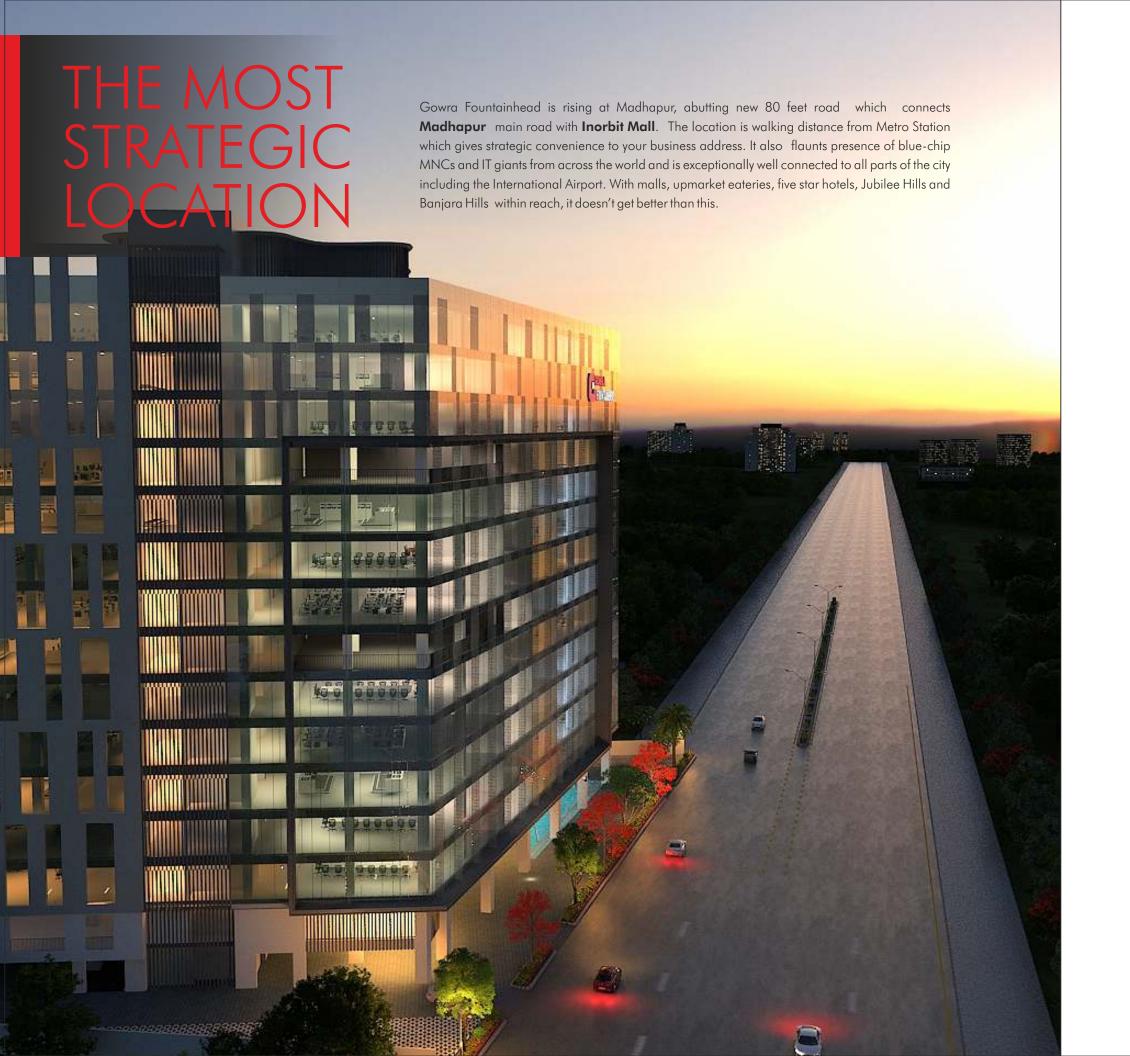

# AN ICONIC BUSINESS ADDRESS

AT MADHAPUR
WHERE "IT" HAPPENS!!

2 MINUTES FROM MADHAPUR METRO STATION ABUTTING NEW 80 FEET WIDE ROAD

# 5,00,000 SFT GRADE "A" OFFICE SPACES

Gowra Fountainhead is an iconic business address that your enterprise deserves. Promoted by experienced Gowra Ventures Private Limited, who have set benchmarks in the way quality office spaces are perceived and used. Come to this world of ease, prestige and a swank work environment that becomes your prestigious business address.