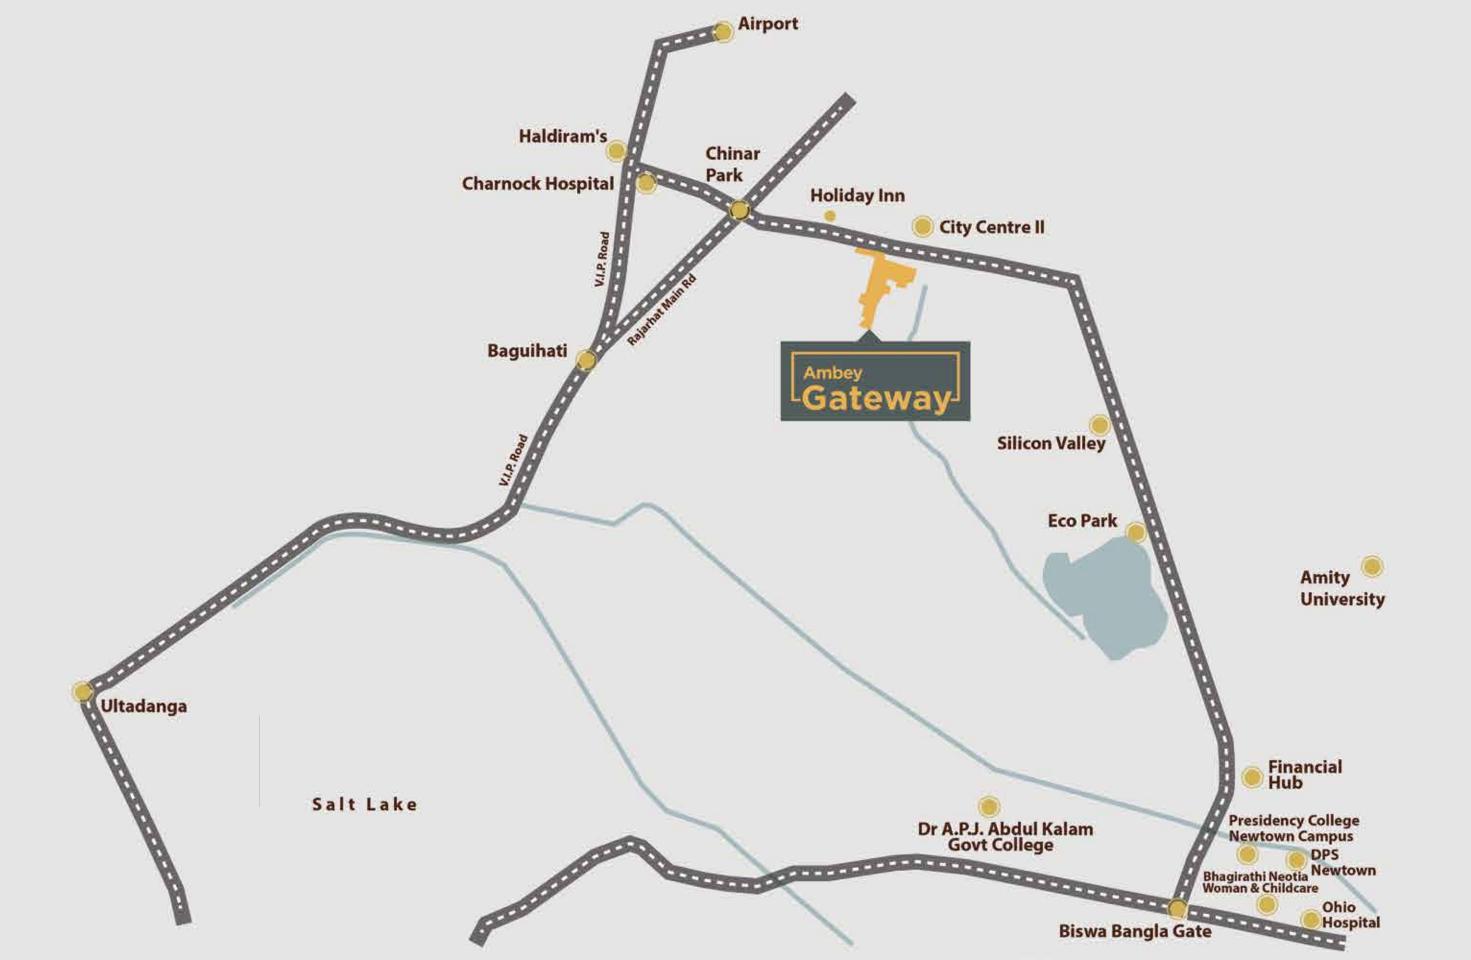

# Epitome of **Grandeur**That denotes signature living

Live at the most desired residence where unparalleled luxury meets true elegance.

Map not to scale

Rabindra Tirtha Metro: **50 meters** 

Fern Residency: 270 meters

Chinar Park Crossing: 300 meters

Noapara Temple: 300 meters

Big Bazar & Spencer's: 500 meters

Holiday Inn Hotel: 500 meters

(via Chinar Park crossing

City Centre II: 800 meters

Charnock Hospital: 900 meters

VIP road Haldiram's: 1.5 km

Holiday Inn Express Airport: 2.9 km

olkata Airport:

opark: 3.4 km

3 km

ILS Hospital: 5.4 km

DPS School Newtown: 7.4 km

Tata Medical Center: 7.9 km