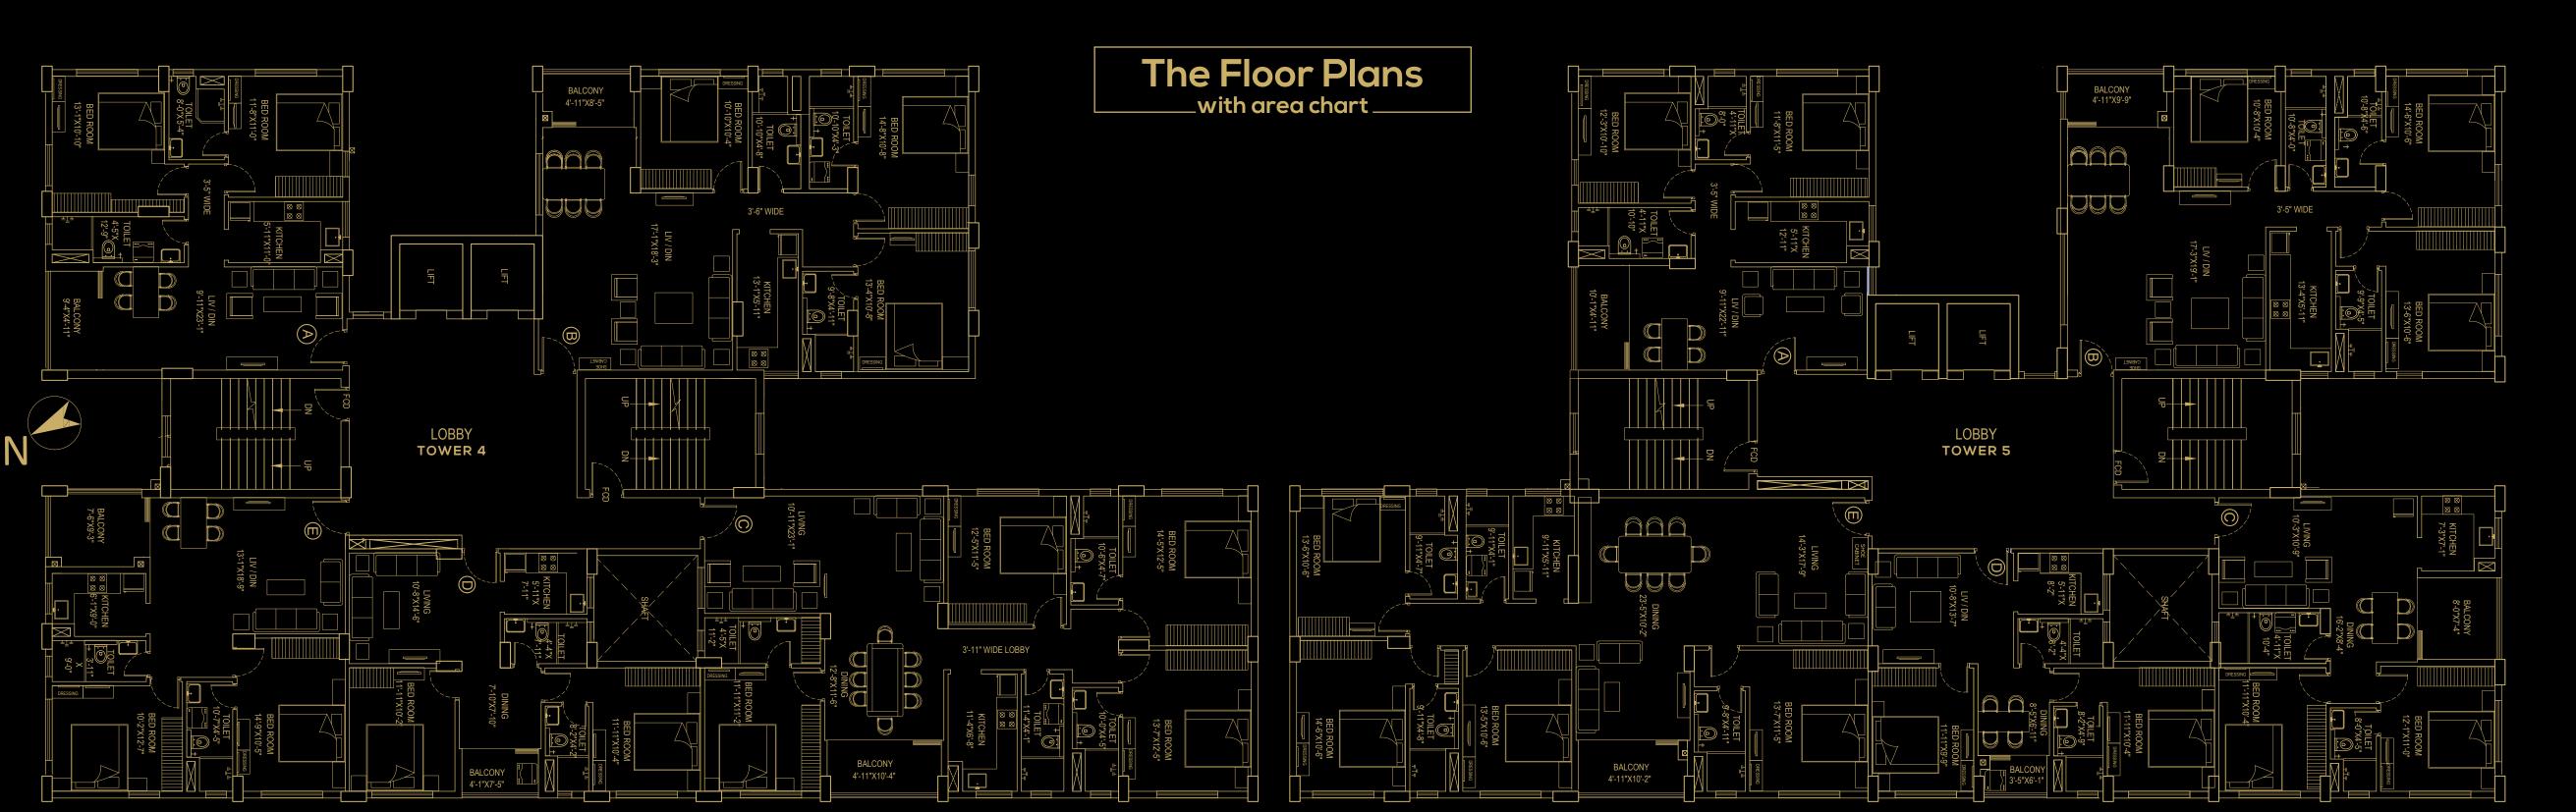

| TOWE        | ER 4 UNIT INFO: Ty | pical 2 <sup>nd</sup> to 9 <sup>th</sup> F | loor                   |
|-------------|--------------------|--------------------------------------------|------------------------|
| <u>FLAT</u> | TYPE OF FLAT       | <u>CARPET</u><br>AREA (SQFT)               | BALCONY AREA<br>(SQFT) |
| FLAT -A     | 2 BHK & 2 TOILETS  | 732                                        | 46                     |
| FLAT -B     | 3 BHK & 3 TOILETS  | 1113                                       | 42                     |
| FLAT -C     | 4 BHK & 4 TOILETS  | 1424                                       | 53                     |
| FLAT -D     | 2 BHK & 2 TOILETS  | 617                                        | 30                     |
| FLAT -E     | 2 BHK & 2 TOILETS  | 723                                        | 68                     |

| TOWE        | ER5 unit info: ty | pical 2 <sup>nd</sup> to 9 <sup>th</sup> F | loor                   |
|-------------|-------------------|--------------------------------------------|------------------------|
| <u>FLAT</u> | TYPE OF FLAT      | <u>CARPET</u><br><u>AREA (SQFT)</u>        | BALCONY AREA<br>(SQFT) |
| FLAT -A     | 2 BHK & 2 TOILETS | 732                                        | 48                     |
| FLAT -B     | 3 BHK & 3 TOILETS | 1109                                       | 48                     |
| FLAT -C     | 2 BHK & 2 TOILETS | 680                                        | 59                     |
| FLAT -D     | 2 BHK & 2 TOILETS | 599                                        | 21                     |
| FLAT -E     | 4 BHK & 4 TOILETS | 1492                                       | 51                     |