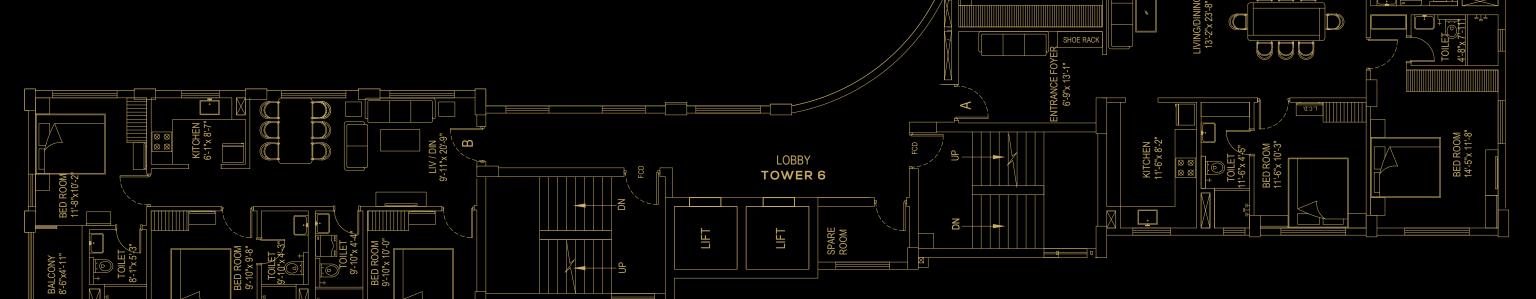

## TOWER 6 UNIT INFO: Typical 1st to 9th Floor

| <u>FLAT</u> | TYPE OF FLAT      | CARPET<br>AREA (SQFT) |    |
|-------------|-------------------|-----------------------|----|
| FLAT -A     | 4 BHK & 4 TOILETS | 1690                  | 59 |
| FLAT -B     | 3 BHK & 3 TOILETS | 763                   | 40 |

BALCONY 4'-11"x 12'-11"