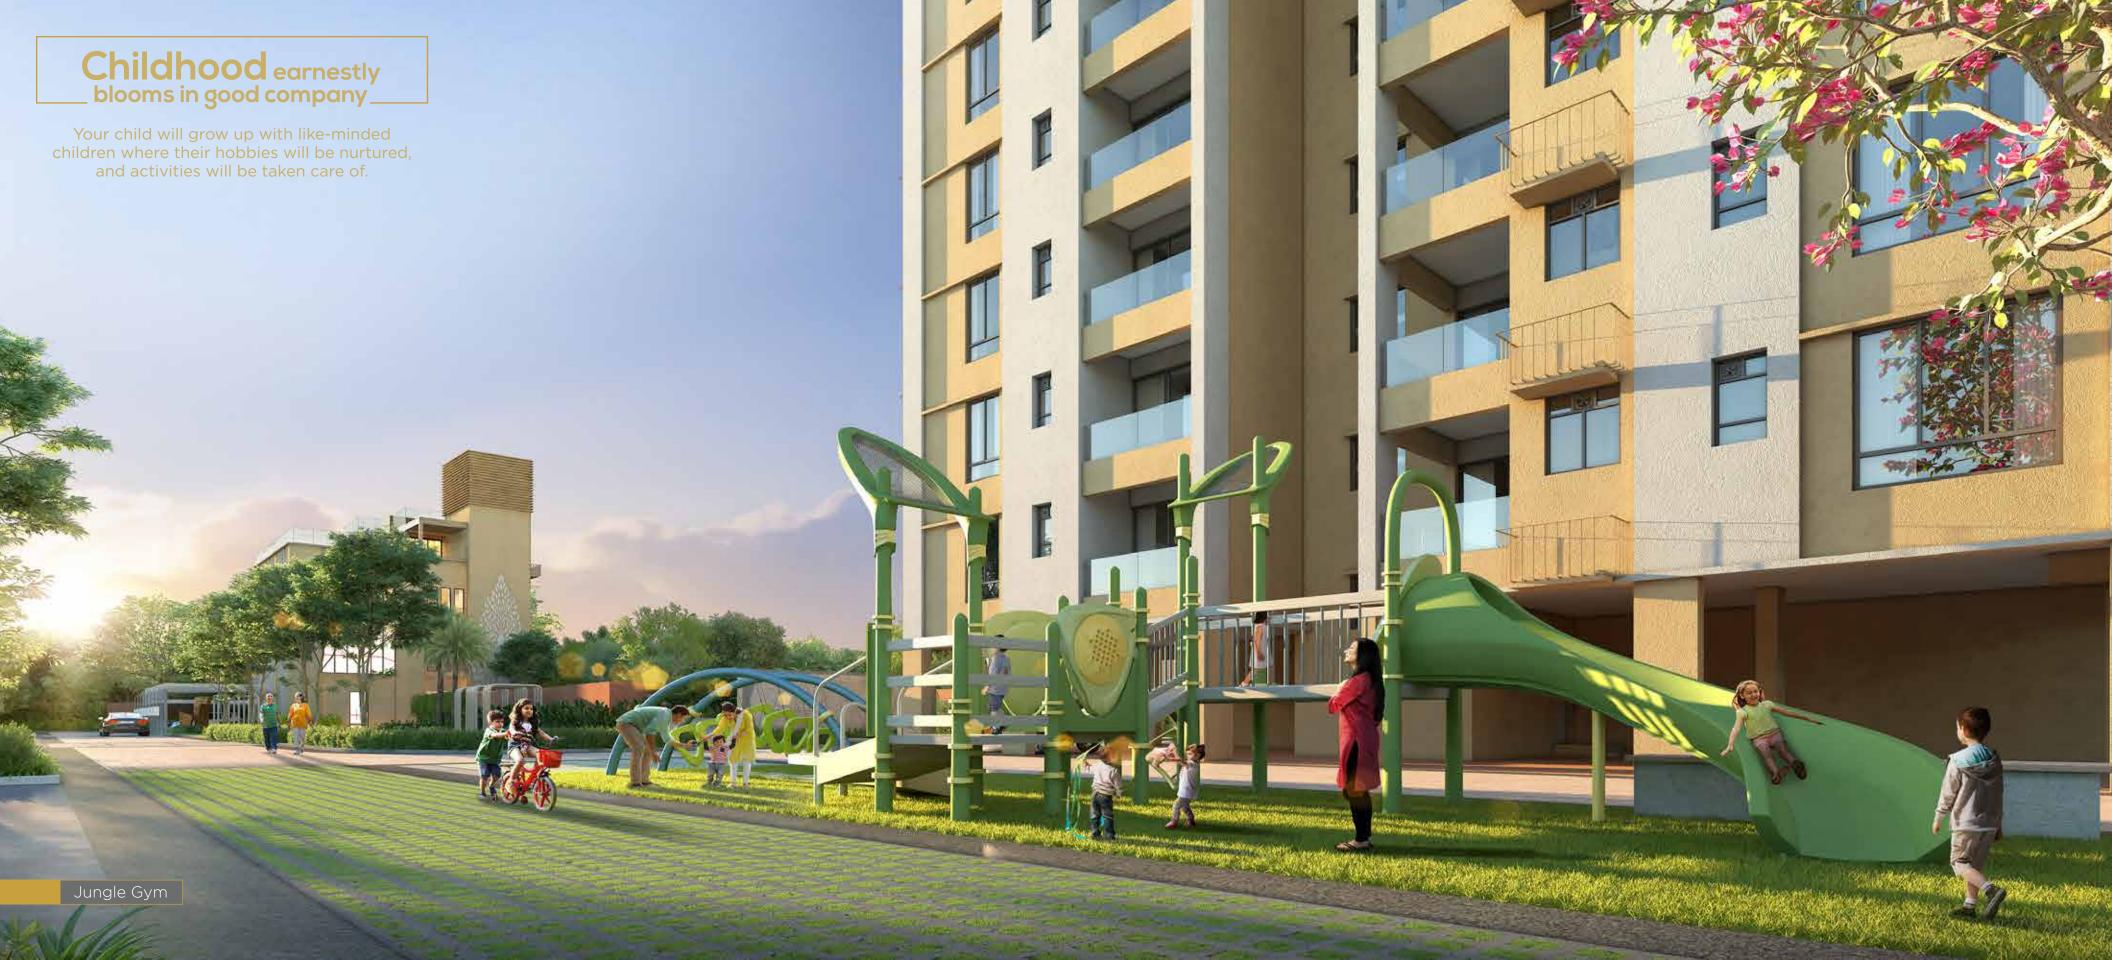

#### OUTDOOR

- 1. Infinity Swimming Pool **Skypool**
- 2 Toddler's Pool Little Duck's Pool
- Cricket Net Practice Gateway Pitch
- 4. Open Air Theatre **Open Stage**
- 5. Kids' Play Area **Jungle Gym**
- 6. Multipurpose Court **The Courtyard**
- 7. Yoga/Meditation Area by
  the Pavilion Garden **Healing Meadows**
- 8. Adda Zone **Chat Room**
- 9. Club Lawn **Green Field**
- 10. Pathway/Jogging Track **The Track**
- 11. Herbal Garden **Botaniqu**
- 12. Walk Through Portals **The Greenway**
- 13. Feature Wall **Gateway Herald**
- 14. Relaxation Zone **Chiller Zone**
- 15. Sculpture Garden **Rock Garden**