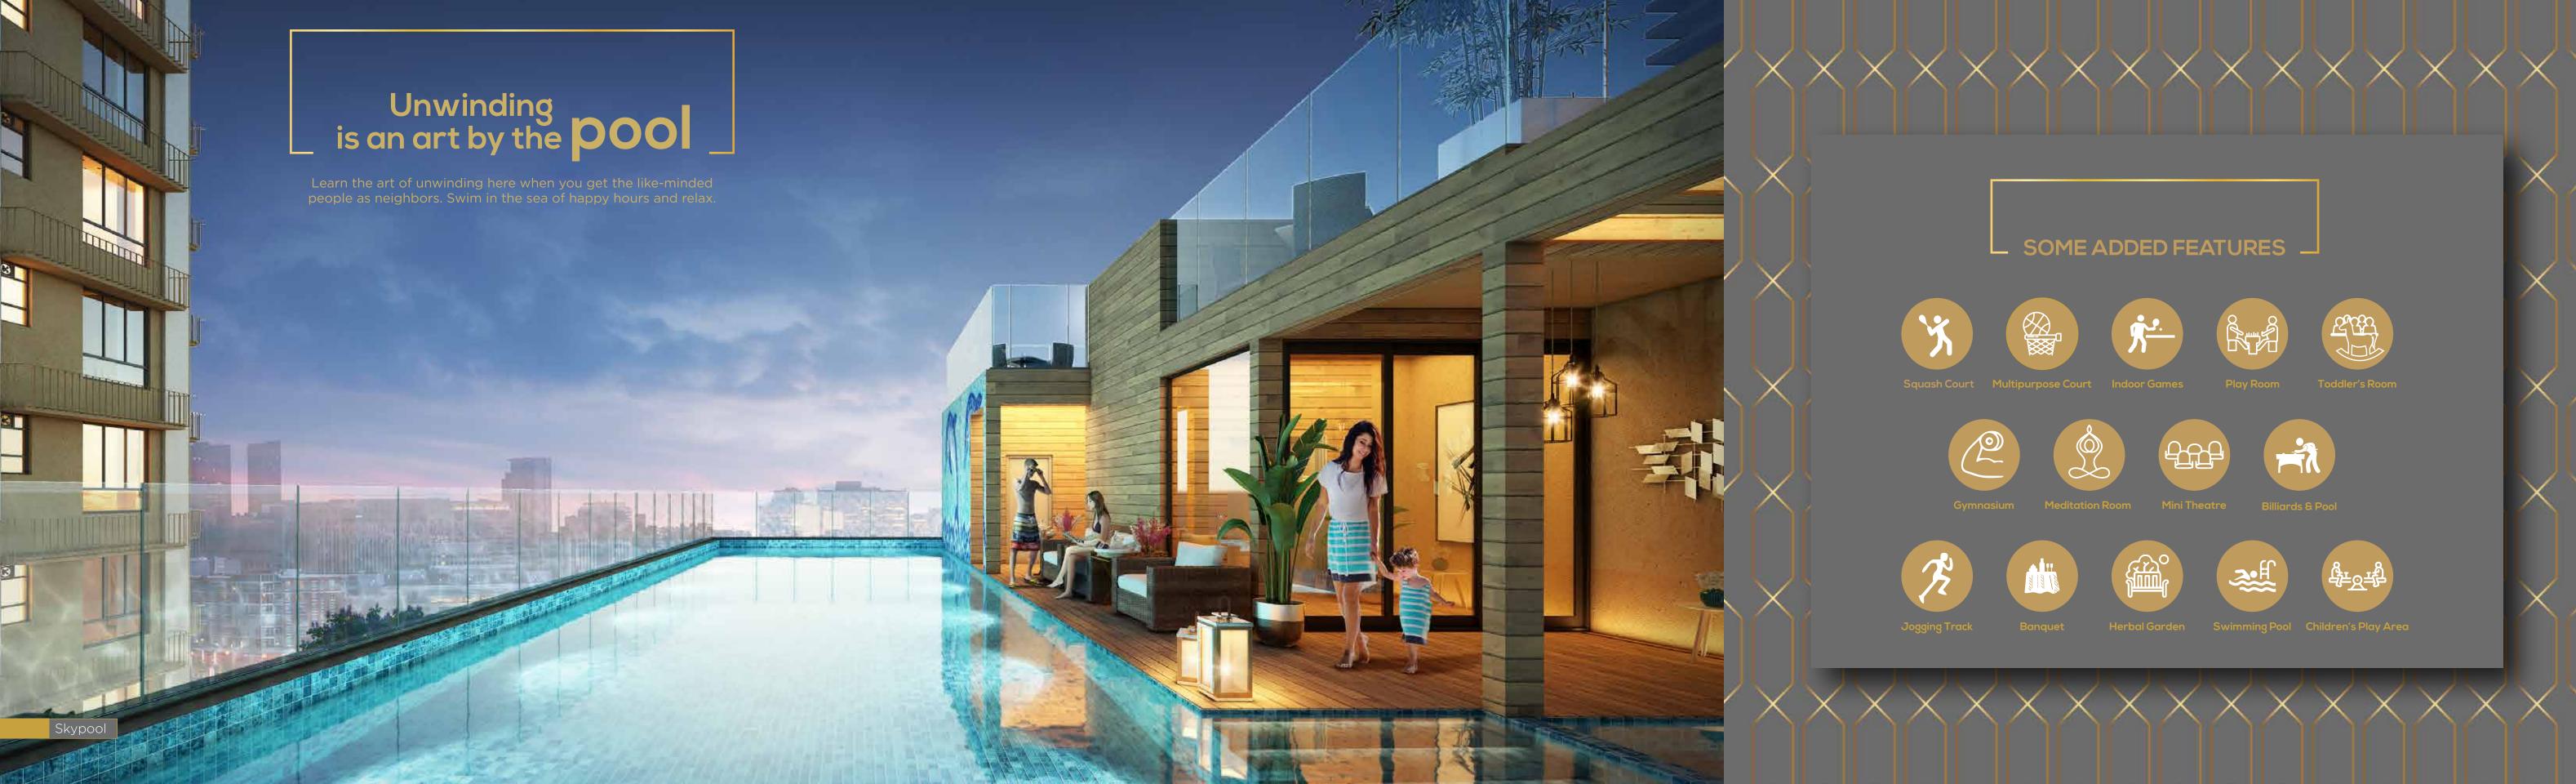

#### INDOOR

- 1. Squash Court Racketeer Room
- 2. Gymnasium Intensity
- 3. Mini Theatre **Cinematheque**
- 4. Yoga Room **Shunya**
- 5. Multipurpose Hall **Venue**
- 6. Indoor Games Room Cueball Corne
- 7. Toddler's Room Play House
- 8. Co-Working Space @Work
- 9. Steam Steam Retreat
- 10. Play Room The Den

#### OUTDOOR

- 1. Infinity Swimming Pool **Skypool**
- 2 Toddler's Pool Little Duck's Pool
- Cricket Net Practice Gateway Pitch
- 4. Open Air Theatre **Open Stage**
- 5. Kids' Play Area **Jungle Gym**
- 6. Multipurpose Court **The Courtyard**
- 7. Yoga/Meditation Area by
  the Pavilion Garden **Healing Meadows**
- 8. Adda Zone **Chat Room**
- 9. Club Lawn **Green Field**
- 10. Pathway/Jogging Track **The Track**
- 11. Herbal Garden **Botaniqu**
- 12. Walk Through Portals **The Greenway**
- 13. Feature Wall **Gateway Herald**
- 14. Relaxation Zone **Chiller Zone**
- 15. Sculpture Garden **Rock Garden**