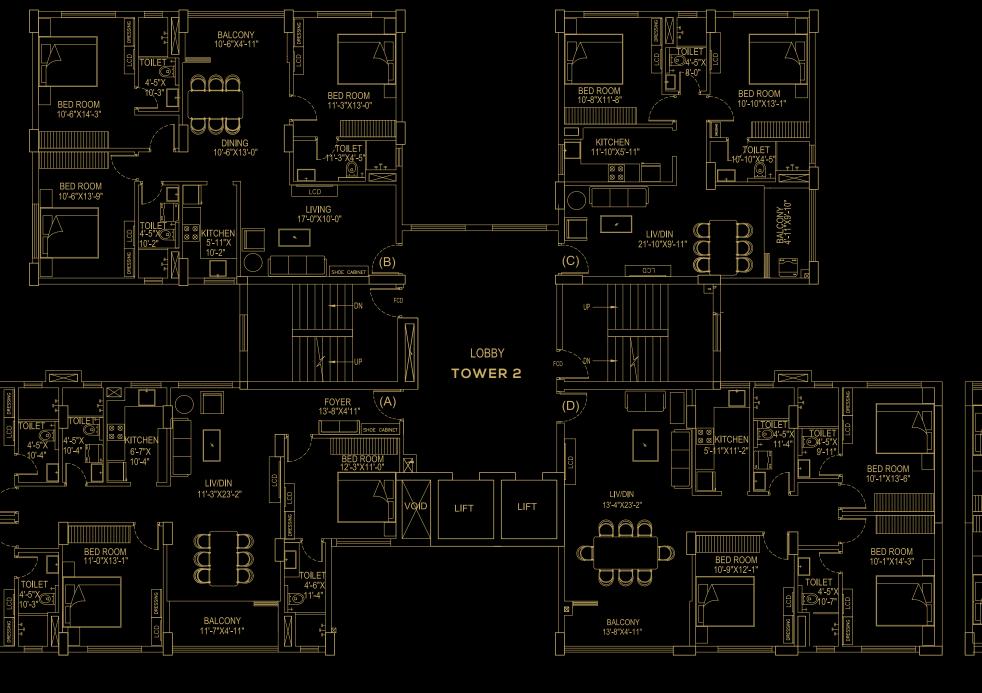

| TOW         | ER 2 UNIT INFO: T | ypical 2 <sup>nd</sup> to 9 <sup>th</sup> | Floor |
|-------------|-------------------|-------------------------------------------|-------|
| <u>FLAT</u> | TYPE OF FLAT      | <u>CARPET</u><br><u>AREA (SQFT)</u>       |       |
| FLAT -A     | 4 BHK & 4 TOILETS | 1328                                      | 58    |
| FLAT -B     | 3 BHK & 3 TOILETS | 1036                                      | 53    |
| FLAT -C     | 2 BHK & 2 TOILETS | 698                                       | 47    |
| FLAT -D     | 3 BHK & 3 TOILETS | 1063                                      | 66    |