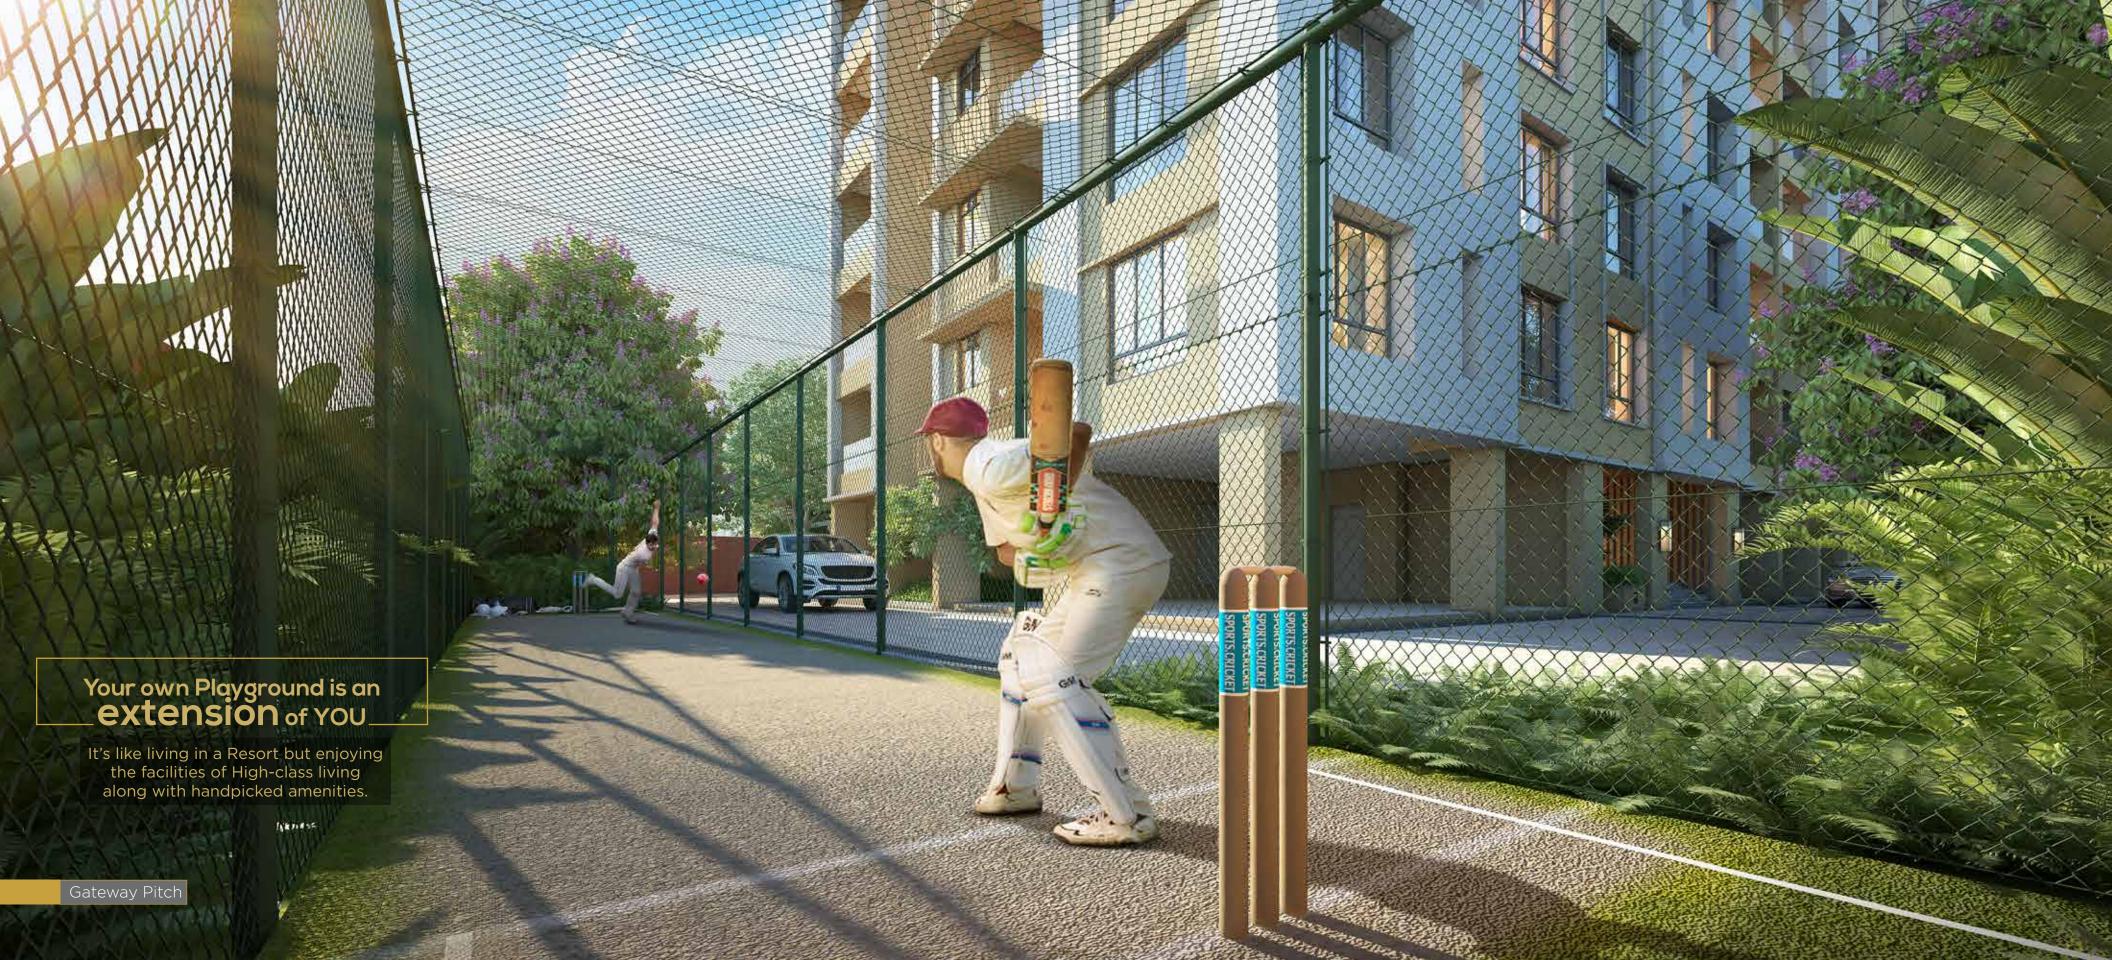

#### OUTDOOR

- 1. Infinity Swimming Pool **Skypool**
- 2 Toddler's Pool Little Duck's Pool
- Cricket Net Practice Gateway Pitch
- 4. Open Air Theatre **Open Stage**
- 5. Kids' Play Area **Jungle Gym**
- 6. Multipurpose Court **The Courtyard**
- 7. Yoga/Meditation Area by
  the Pavilion Garden **Healing Meadows**
- 8. Adda Zone **Chat Room**
- 9. Club Lawn **Green Field**
- 10. Pathway/Jogging Track **The Track**
- 11. Herbal Garden **Botaniqu**
- 12. Walk Through Portals **The Greenway**
- 13. Feature Wall **Gateway Herald**
- 14. Relaxation Zone **Chiller Zone**
- 15. Sculpture Garden **Rock Garden**