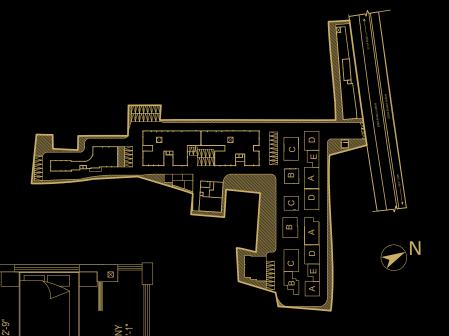

## The Floor Plans \_\_\_with area chart\_\_\_\_

| TOW     | ER1 UNIT INFO:TY  | pical 2 <sup>nd</sup> to 9 <sup>th</sup> | Floor |
|---------|-------------------|------------------------------------------|-------|
| FLAT    | TYPE OF FLAT      | <u>CARPET</u><br>AREA (SQFT)             |       |
| FLAT -A | 2 BHK & 2 TOILETS | 706                                      | 43    |
| FLAT -B | 2 BHK & 2 TOILETS | 777                                      | 48    |
| FLAT -C | 3 BHK & 3 TOILETS | 1179                                     | 52    |
| FLAT -D | 3 BHK & 3 TOILETS | 983                                      | 49    |
| FLAT -E | 2 BHK & 2 TOILETS | 626                                      | 33    |

| TOW         | ER 2 UNIT INFO: T | ypical 2 <sup>nd</sup> to 9 <sup>th</sup> | Floor |
|-------------|-------------------|-------------------------------------------|-------|
| <u>FLAT</u> | TYPE OF FLAT      | <u>CARPET</u><br><u>AREA (SQFT)</u>       |       |
| FLAT -A     | 4 BHK & 4 TOILETS | 1328                                      | 58    |
| FLAT -B     | 3 BHK & 3 TOILETS | 1036                                      | 53    |
| FLAT -C     | 2 BHK & 2 TOILETS | 698                                       | 47    |
| FLAT -D     | 3 BHK & 3 TOILETS | 1063                                      | 66    |

| TOWE        | ER 3 UNIT INFO: Ty | pical 2 <sup>nd</sup> to 9 <sup>th</sup> F | iloor                  |
|-------------|--------------------|--------------------------------------------|------------------------|
| <u>FLAT</u> | TYPE OF FLAT       | <u>CARPET</u><br><u>AREA (SQFT)</u>        | BALCONY AREA<br>(SQFT) |
| FLAT -A     | 3 BHK & 3 TOILETS  | 1085                                       | 38                     |
| FLAT -B     | 2 BHK & 2 TOILETS  | 734                                        | 47                     |
| FLAT -C     | 3 BHK & 3 TOILETS  | 1191                                       | 56                     |
| FLAT -D     | 3 BHK & 3 TOILETS  | 994                                        | 47                     |
| FLAT -E     | 2 BHK & 2 TOILETS  | 620                                        | 33                     |

| TOWE        | ER 4 UNIT INFO: Ty | pical 2 <sup>nd</sup> to 9 <sup>th</sup> F | loor                   |
|-------------|--------------------|--------------------------------------------|------------------------|
| <u>FLAT</u> | TYPE OF FLAT       | <u>CARPET</u><br>AREA (SQFT)               | BALCONY AREA<br>(SQFT) |
| FLAT -A     | 2 BHK & 2 TOILETS  | 732                                        | 46                     |
| FLAT -B     | 3 BHK & 3 TOILETS  | 1113                                       | 42                     |
| FLAT -C     | 4 BHK & 4 TOILETS  | 1424                                       | 53                     |
| FLAT -D     | 2 BHK & 2 TOILETS  | 617                                        | 30                     |
| FLAT -E     | 2 BHK & 2 TOILETS  | 723                                        | 68                     |

| TOWE        | ER5 unit info: ty | pical 2 <sup>nd</sup> to 9 <sup>th</sup> F | loor                   |
|-------------|-------------------|--------------------------------------------|------------------------|
| <u>FLAT</u> | TYPE OF FLAT      | <u>CARPET</u><br><u>AREA (SQFT)</u>        | BALCONY AREA<br>(SQFT) |
| FLAT -A     | 2 BHK & 2 TOILETS | 732                                        | 48                     |
| FLAT -B     | 3 BHK & 3 TOILETS | 1109                                       | 48                     |
| FLAT -C     | 2 BHK & 2 TOILETS | 680                                        | 59                     |
| FLAT -D     | 2 BHK & 2 TOILETS | 599                                        | 21                     |
| FLAT -E     | 4 BHK & 4 TOILETS | 1492                                       | 51                     |