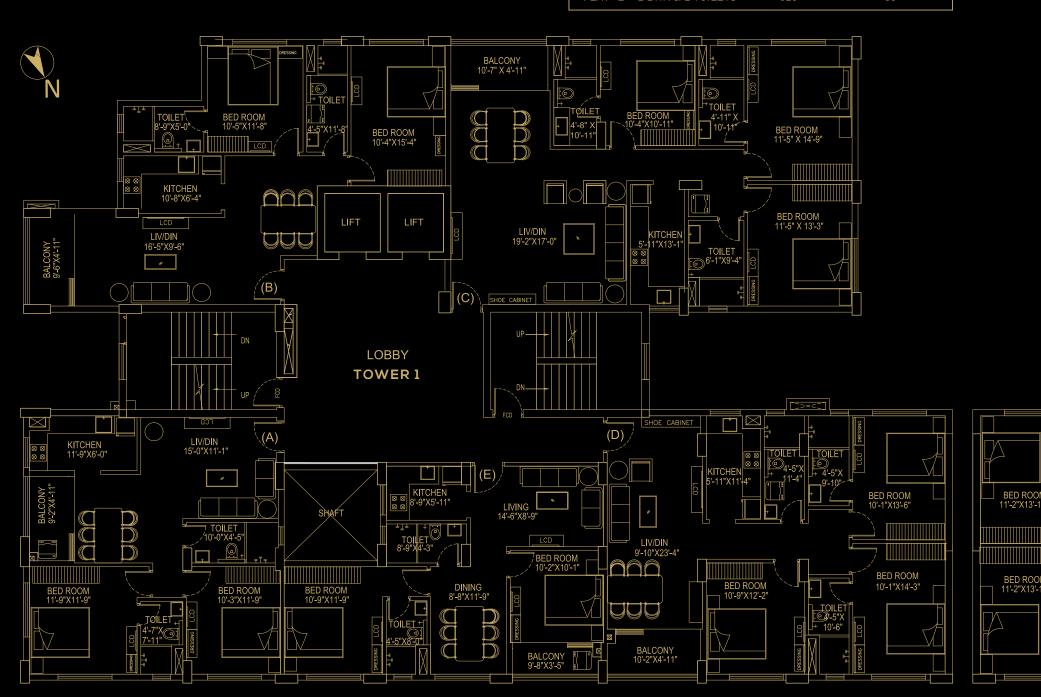

## The Floor Plans \_\_\_with area chart\_\_\_\_

| TOW     | ER1 UNIT INFO:TY  | pical 2 <sup>nd</sup> to 9 <sup>th</sup> | Floor |
|---------|-------------------|------------------------------------------|-------|
| FLAT    | TYPE OF FLAT      | <u>CARPET</u><br>AREA (SQFT)             |       |
| FLAT -A | 2 BHK & 2 TOILETS | 706                                      | 43    |
| FLAT -B | 2 BHK & 2 TOILETS | 777                                      | 48    |
| FLAT -C | 3 BHK & 3 TOILETS | 1179                                     | 52    |
| FLAT -D | 3 BHK & 3 TOILETS | 983                                      | 49    |
| FLAT -E | 2 BHK & 2 TOILETS | 626                                      | 33    |