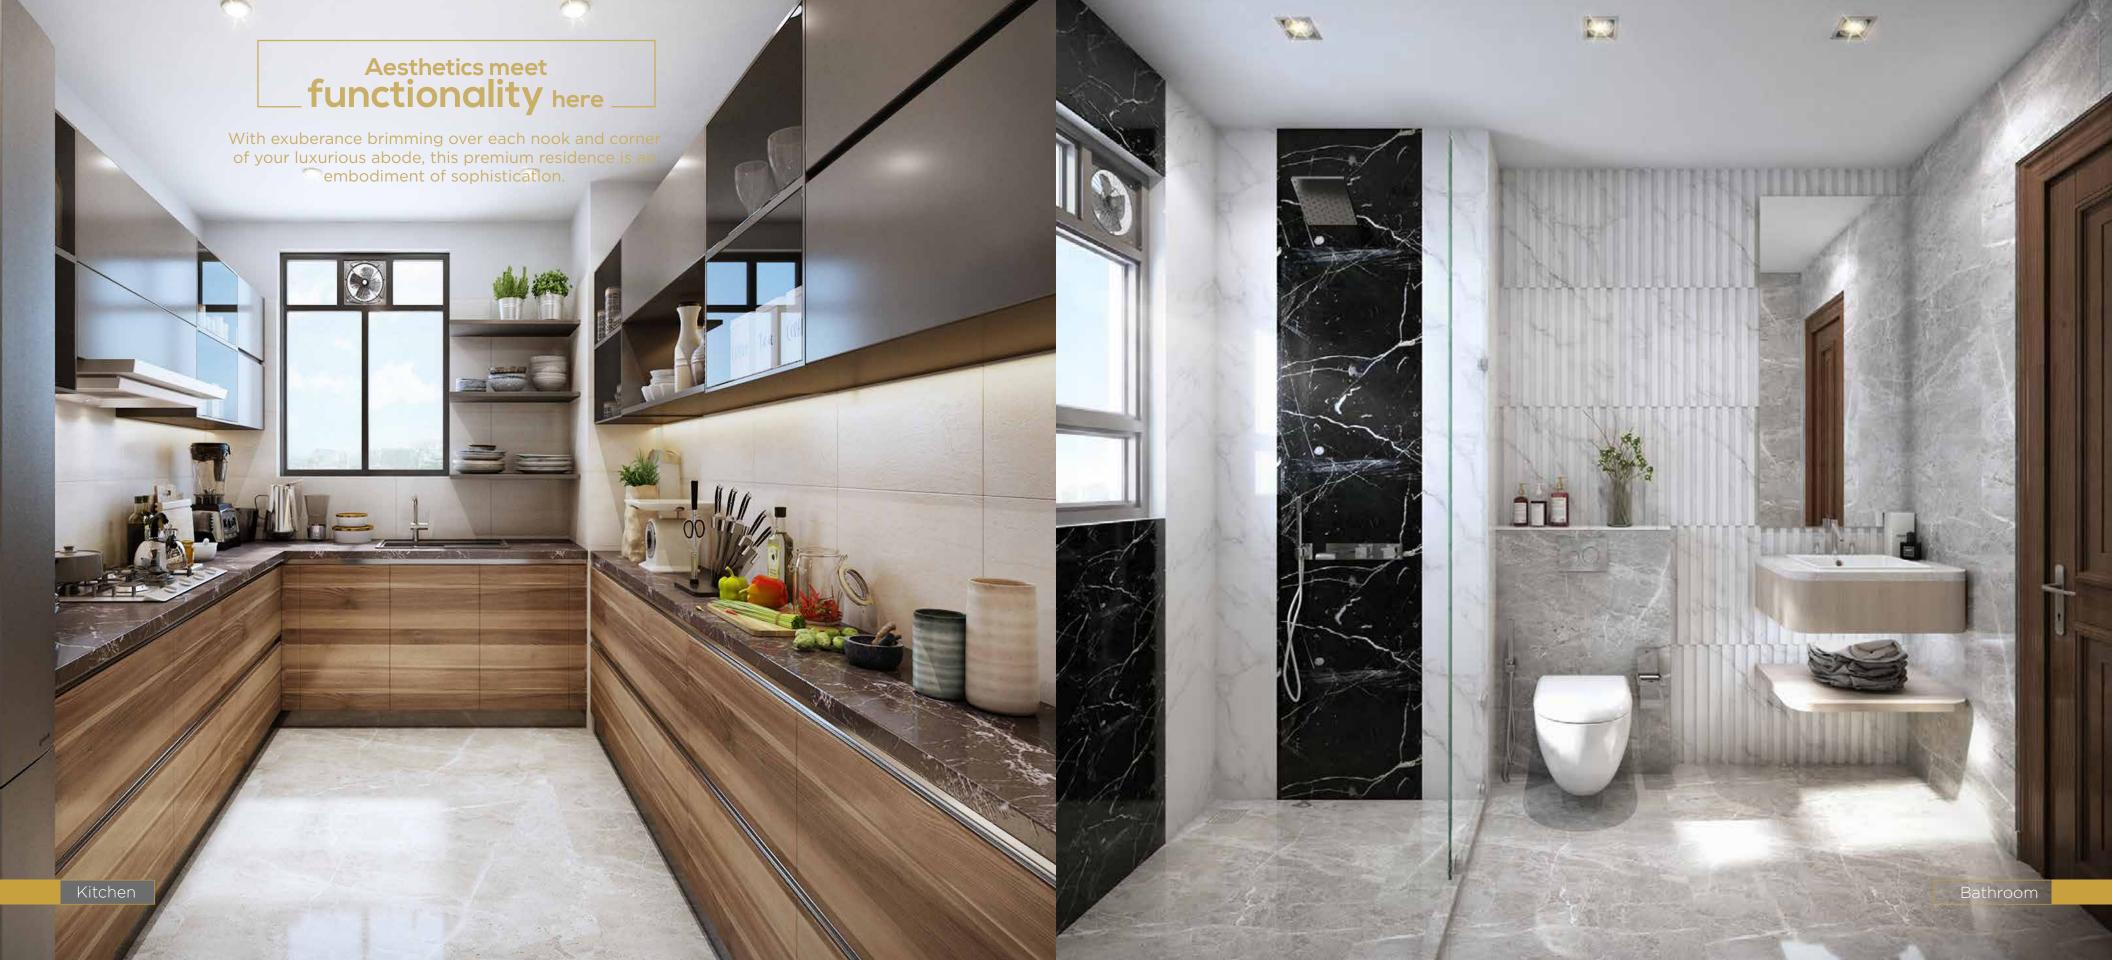

### SPECIFICATIONS

CIVIL

tructure: Reinforced Cement Concrete(RCC) frame

structure

Wall: AAC Block wall with plaster finish.

LIVING/DINING

Flooring: Vitrified Tiles.

Wall: Putty (Ready to paint).
Ceiling: Putty (Ready to Paint).

Main Door: Sal Wood frame with flush door Internal Doors: Sal wood frame with flush door.

Windows/Glazing: Aluminium Windows with toughened glass

Distribution Board: Reputed Mak

BEDROOMS

Flooring: Vitrified Tile

Vall: Putty (Ready to Paint)
Eeiling: Putty (Reday to Paint)

internal Doors: Sal wood frame with flush doo

Windows/Glazing: Aluminium Windows with toughened glass.

DTH/Cable TV Wirin

BALCONY

Flooring: Vitrified Tile:

Door: Aluminium sliding doors with toughened glass.

Railing: Glass designed to match exterior elevation.

KITCHEN

Wall: Ceramic tiles upto 2ft height above the counter.

Ceiling: Putty (Ready to paint)

Windows/Glazing: Aluminium windows with toughened glass

Counter: Granite Sla

Electrical: Concealed Copper Wiring with modular switches

Electrical point for refrigerator, water filter and

exhaust fan

Plumbing: Hot and cold water provision

TOILETS

Flooring: Anti Skid tiles Wall: Ceramic tiles.

Ceiling: Putty (Ready to Paint).
Windows /Glazing: Aluminium glass I ouver

Sanitaryware: Reputed Make CP Fitting: Reputed Make

**UTILITY** (Ground Floor Lobby

Flooring: Imported Marble

Wall: Tiles/Imported marbles/Paints with Wall panelling