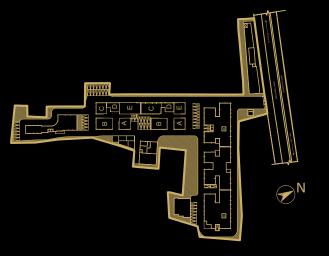

## Master plan \_with light & air flow marking \_\_\_

- 1 ENTRANCE / EXIT GATE
- 2 ENTRANCE PLAZA
- 3 HERBAL GARDEN
- 4 TOWER DROP OFF
- 5 CARPARKING
- 6 CLUB DROP OFF
- 7 WALK THROUGH PORTALS
- 8 ADDA ZONE
- 9 CLUBLAWN
- 10 RELAXATION ZONE
- 11 PATHWAY / JOGGING TRACK
- 12 YOGA / MEDITATION AREA BY THE PAVILION GARDEN
- 13 OPEN AIR THEATER
- 14 FEATURE WALL
- 15 MULTIPURPOSE COURT
- 16 SCULPTURE GARDEN
- 17 SCREEN WALL
- 18 KID'S PLAY AREA
- 19 MOUNDS WITH PLANTATION
- 20 CRICKET NET PRACTICE
- 2 BHK FLAT
- 3 BHK FLAT
- 4 BHK FLAT