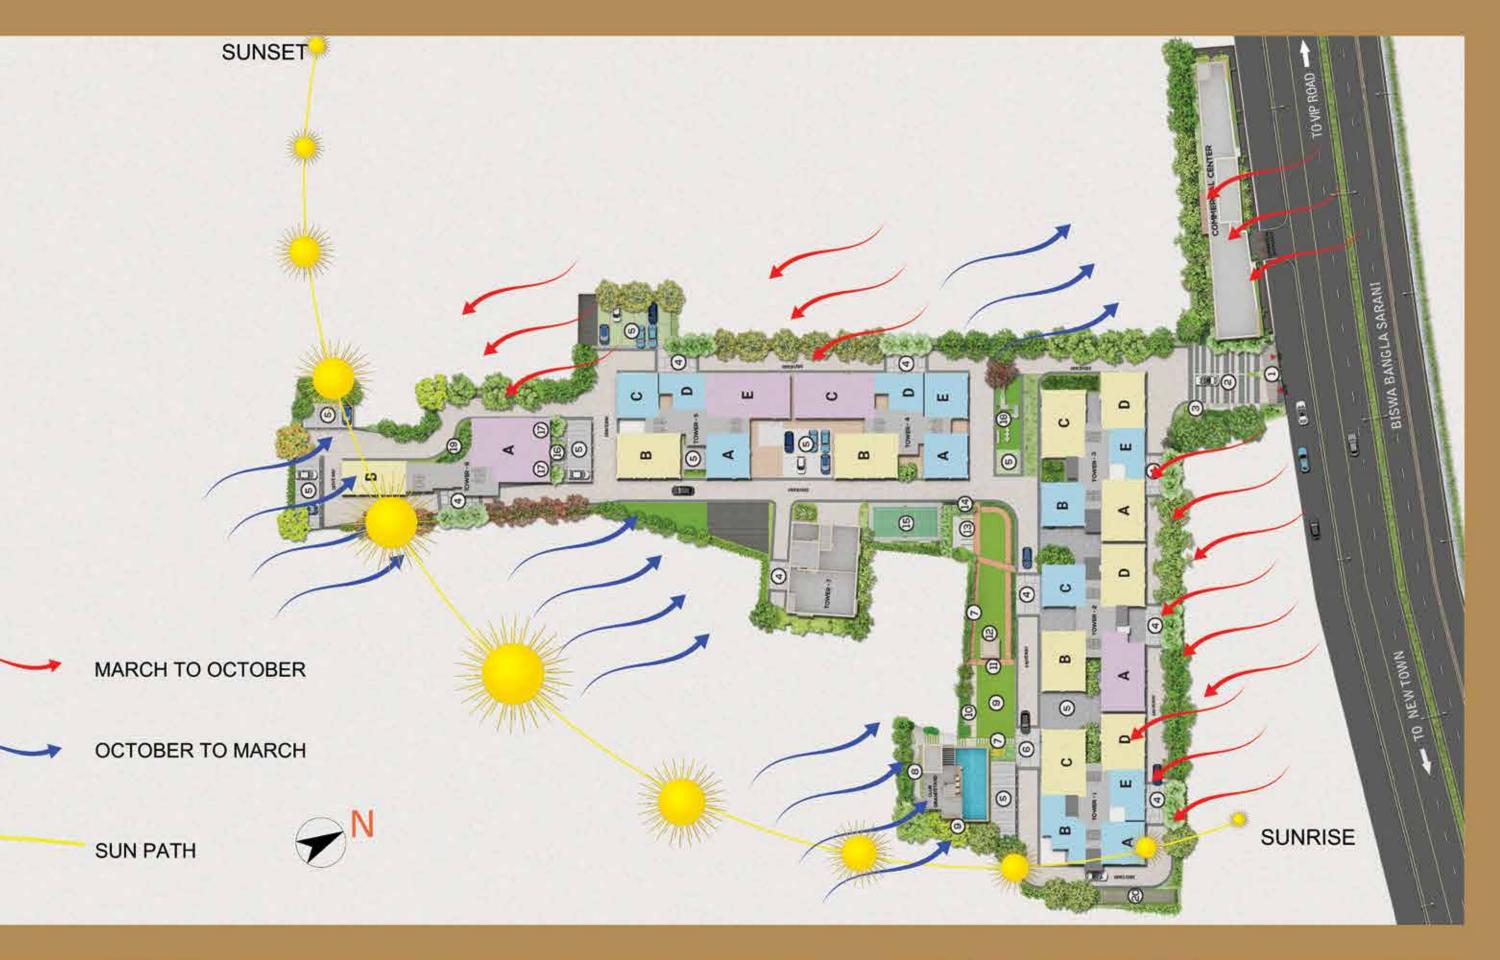

## Master plan \_with light & air flow marking \_\_\_

- 1 ENTRANCE / EXIT GATE
- 2 ENTRANCE PLAZA
- 3 HERBAL GARDEN
- 4 TOWER DROP OFF
- 5 CARPARKING
- 6 CLUB DROP OFF
- 7 WALK THROUGH PORTALS
- 8 ADDA ZONE
- 9 CLUBLAWN
- 10 RELAXATION ZONE
- 11 PATHWAY / JOGGING TRACK
- 12 YOGA / MEDITATION AREA BY THE PAVILION GARDEN
- 13 OPEN AIR THEATER
- 14 FEATURE WALL
- 15 MULTIPURPOSE COURT
- 16 SCULPTURE GARDEN
- 17 SCREEN WALL
- 18 KID'S PLAY AREA
- 19 MOUNDS WITH PLANTATION
- 20 CRICKET NET PRACTICE
- 2 BHK FLAT
- 3 BHK FLAT
- 4 BHK FLAT