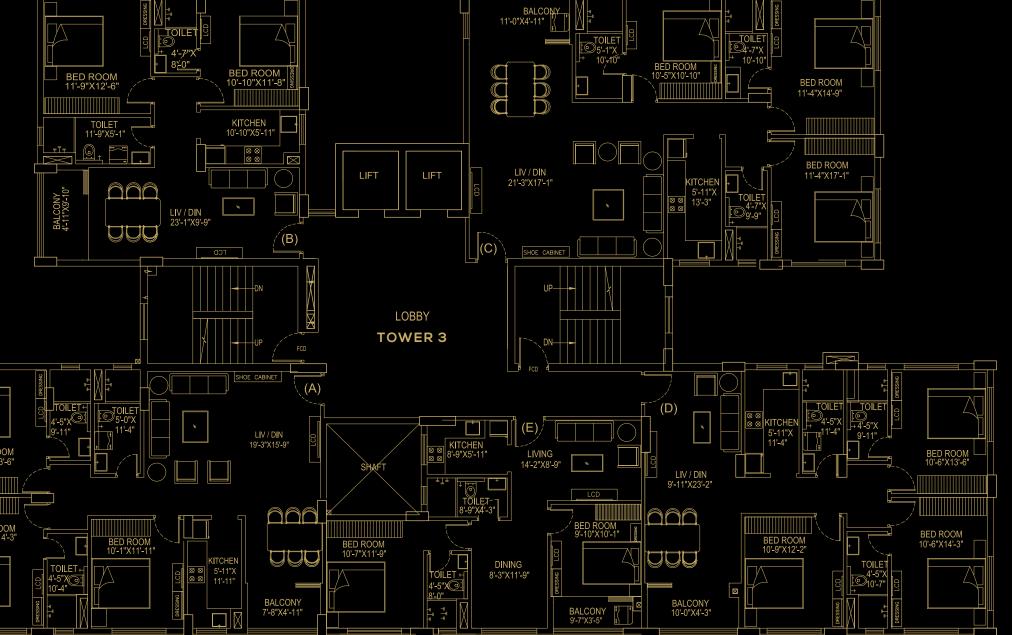

| TOWE        | ER 3 UNIT INFO: Ty | pical 2 <sup>nd</sup> to 9 <sup>th</sup> F | iloor                  |
|-------------|--------------------|--------------------------------------------|------------------------|
| <u>FLAT</u> | TYPE OF FLAT       | <u>CARPET</u><br><u>AREA (SQFT)</u>        | BALCONY AREA<br>(SQFT) |
| FLAT -A     | 3 BHK & 3 TOILETS  | 1085                                       | 38                     |
| FLAT -B     | 2 BHK & 2 TOILETS  | 734                                        | 47                     |
| FLAT -C     | 3 BHK & 3 TOILETS  | 1191                                       | 56                     |
| FLAT -D     | 3 BHK & 3 TOILETS  | 994                                        | 47                     |
| FLAT -E     | 2 BHK & 2 TOILETS  | 620                                        | 33                     |