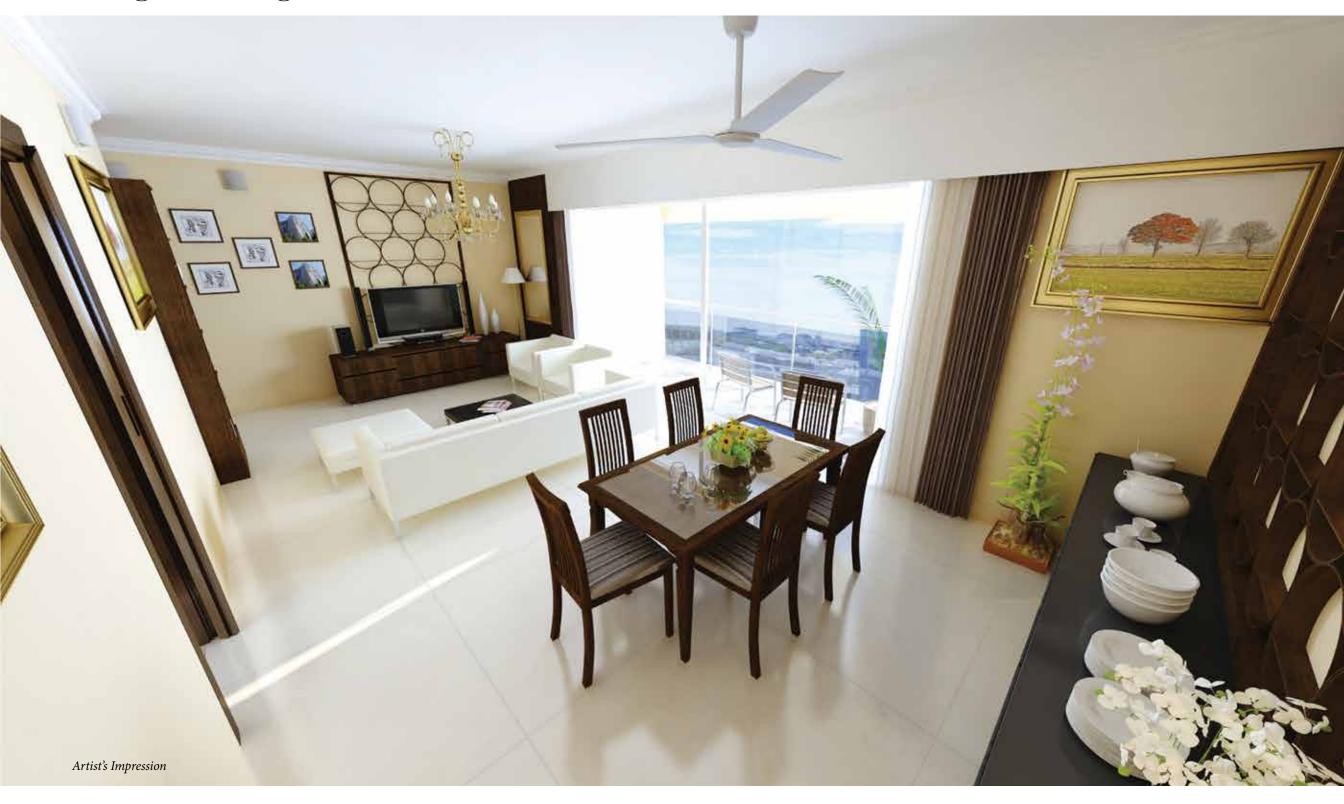

# Living and Dining Room

TYPE - B 2 Bed Study Unit

| Unit Type - B       |     |      |  |  |  |
|---------------------|-----|------|--|--|--|
| SQM SI              |     |      |  |  |  |
| Super built-up area | 130 | 1405 |  |  |  |
| Carpet Area         | 88  | 948  |  |  |  |