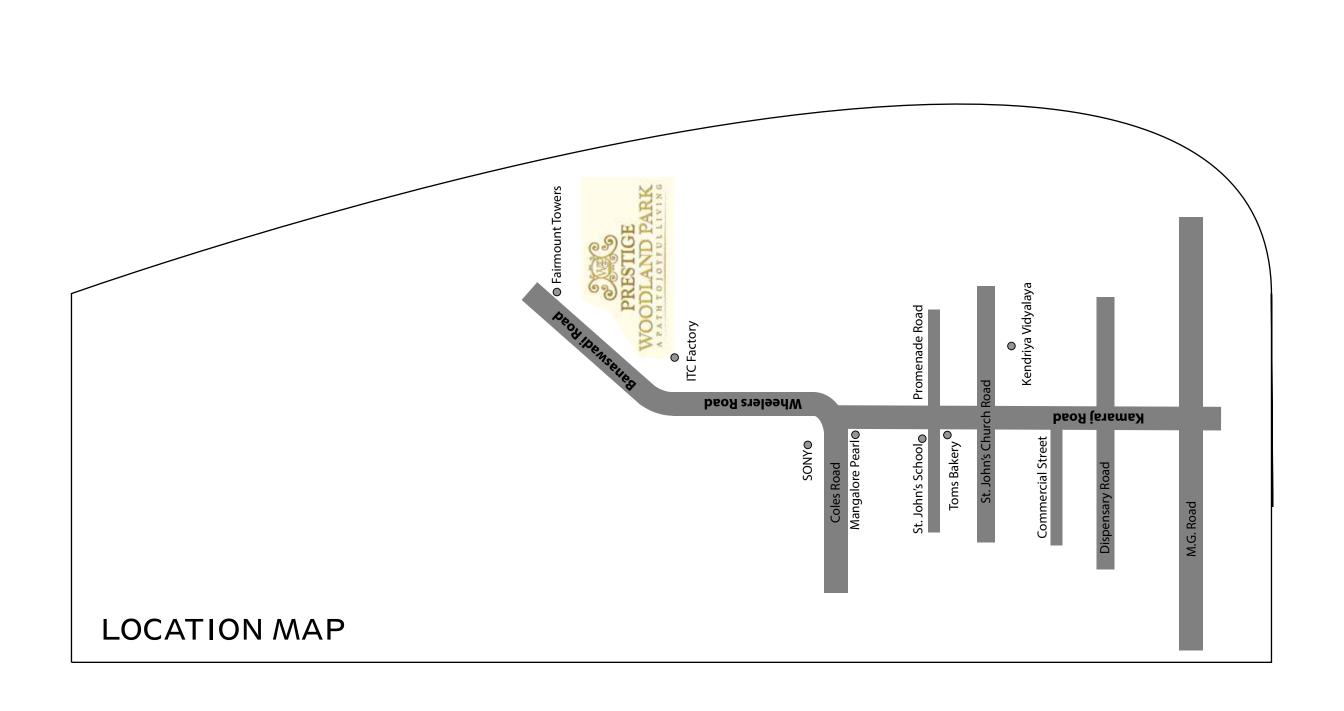

Life at Prestige Woodland Park promises to be one of unblemished comfort and convenience. Everything you need to keep your days moving smoothly and your nights go with a swing are within ready reach. Cooke Town is a well established neighbourhood and is home to plenty of shops, restaurants, parks and services of all types. In any case, it is a mere three to four kilometres from Bangalore's premier shopping districts such as Commercial Street, MG Road and Brigade Road. The Cox Town market is a short walk away, while the Russell Market is a ten minute drive. Educational institutions of repute within a radius of two to three kilometres include Clarence High school, St. Francis Xavier's Girl's High School, St. Germain's Boy's High School and CMR National Public School. The locality abounds with places of worship of all faiths: the Haji Sir Ismail Sait Mosque and the Holy Ghost Church are a five minute drive, while churches of other denominations are within walking distance.

The historic Banaswadi Hanuman Temple is again just ten minutes away.

Your leisure hours will be gainfully occupied here as befits a person of your lifestyle and tastes.

The Clubhouse at Prestige Woodland Park is fully equipped with a Gymnasium, Ladies and Gentlemen's Health Clubs, a Squash Court, a Billiards table, a Table Tennis table, a spacious Party Hall, a Swimming Pool and a Kids' Pool.