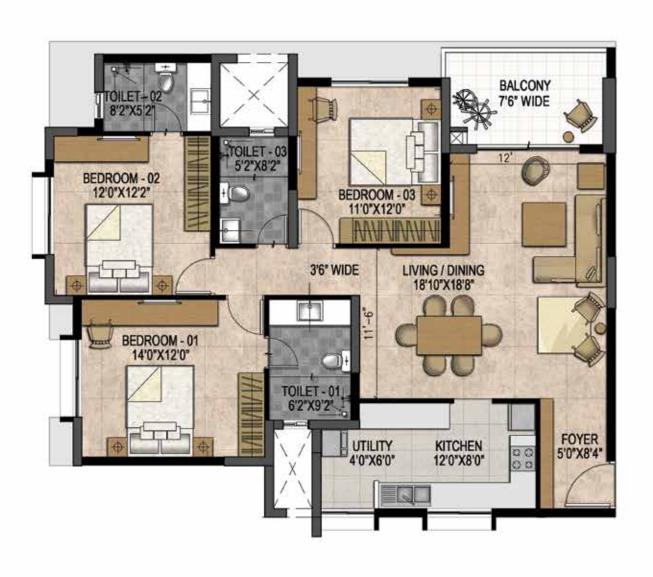

#### TYPE - C 3 Bed Unit

| Unit Type - C       |     |      |  |  |
|---------------------|-----|------|--|--|
|                     | SQM | SFT  |  |  |
| Super built-up area | 156 | 1677 |  |  |
| Carpet Area         | 107 | 1149 |  |  |

# TYPE - C3 3 Bed Unit

| Unit Type - C3      |     |      |
|---------------------|-----|------|
|                     | SQM | SFT  |
| Super built-up area | 159 | 1716 |
| Carpet Area         | 107 | 1149 |

## TYPE - D 3 Bed Unit

| Unit Type - D       |     |      |
|---------------------|-----|------|
|                     | SQM | SFT  |
| Super built-up area | 164 | 1767 |
| Carpet Area         | 110 | 1182 |

| Tow   | er - 01 & 02    |
|-------|-----------------|
| Level | 4th, 17th, 18th |

TYPE - E 3 Bed Servant

| Unit Type - E       |     |      |
|---------------------|-----|------|
|                     | SQM | SFT  |
| Super built-up area | 195 | 2094 |
| Carpet Area         | 132 | 1426 |