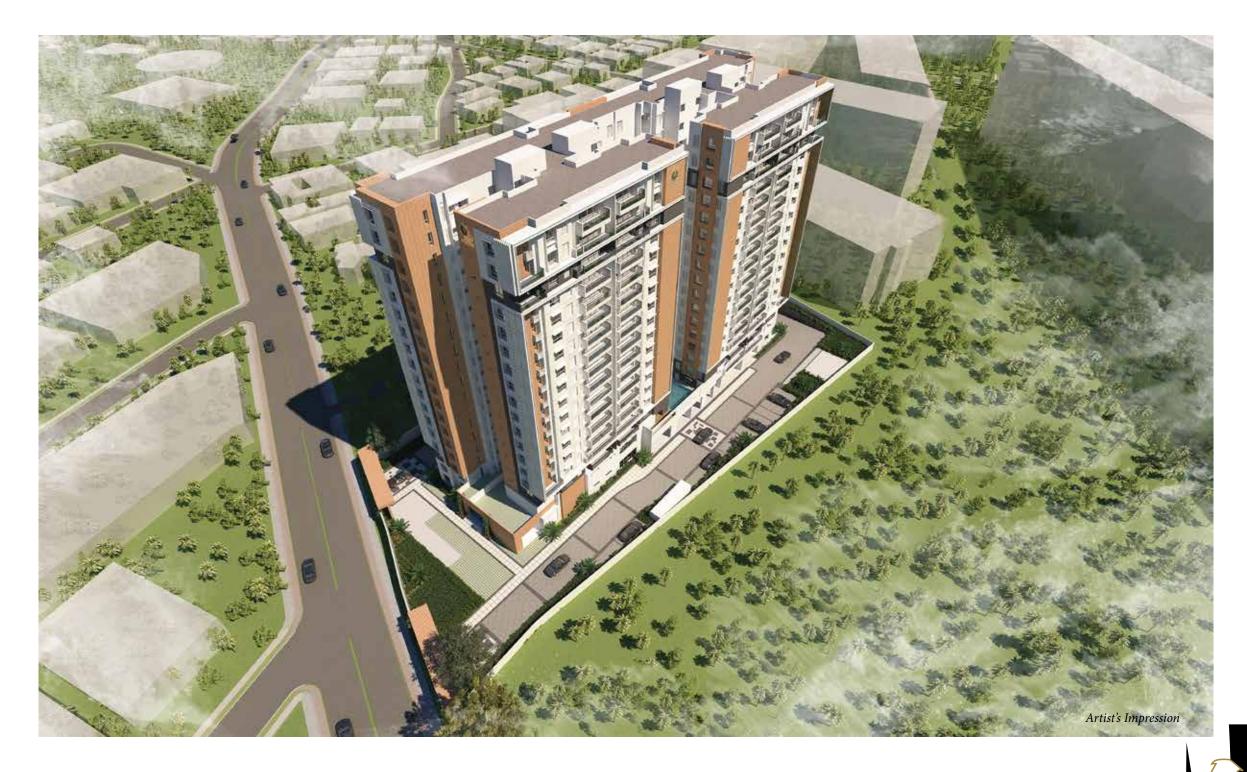

locality abounds with places of worship of all faiths: the Haji Sir Ismail Sait Mosque and the Holy Ghost Church are a five minute drive, while churches of other denominations are within walking distance.

The historic Banaswadi Hanuman Temple is again just ten minutes away.

Your leisure hours will be gainfully occupied here as befits a person of your lifestyle and tastes.

The Clubhouse at Prestige Woodland Park is fully equipped with a Gymnasium, Ladies and Gentlemen's Health Clubs, a Squash Court, a Billiards table, a Table Tennis table, a spacious Party Hall, a Swimming Pool and a Kids' Pool.

For your added convenience, there is also provision for facilities like a Laundromat.

Sounds like the perfect home? Turn the page and discover an easy path to joyful living.



# Aerial View



### SITE PLAN

LEGEND

01 ENTRY

02 EXIT

03 DRIVEWAY

04 DROP OFF

05 VISITORS CARPARKS

06 LANDSCAPED AREA

07 SWIMMING POOL

08 KIDS POOL

09 TERRACE

10 BASEMENT ENTRY/ EXIT

11 TRANSFORMER YARD

12 ENTRY TO STILT PARKING

13 CHILDREN'S PLAY AREA







# NUMBERED MASTER PLAN

| LEGEND |          | SUPER BUILT - UP AREA     |         |      |
|--------|----------|---------------------------|---------|------|
| LEGI   | END      |                           | SQM SFT |      |
|        | Type - A | 2 BED + STUDY UNIT        | 128     | 1383 |
|        | Type - B | 2 BED + STUDY UNIT        | 130     | 1405 |
|        | Type - C | 3 BED UNIT                | 156     | 1677 |
|        | Type - D | 3 BED UNIT                | 164     | 1767 |
|        | Type - E | 3 BED + SERVANT ROOM UNIT