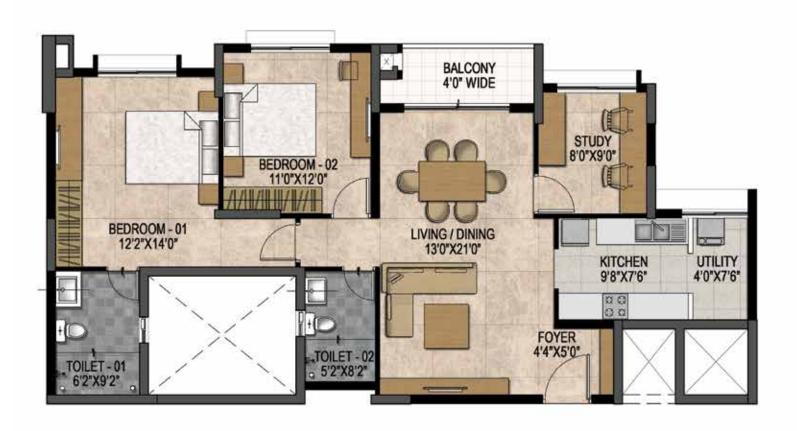

# Living and Dining Room

TYPE - B 2 Bed Study Unit

| Unit Type - B       |     |      |  |  |  |
|---------------------|-----|------|--|--|--|
| SQM SI              |     |      |  |  |  |
| Super built-up area | 130 | 1405 |  |  |  |
| Carpet Area         | 88  | 948  |  |  |  |

| Tower - 01 & 02 |                |  |
|-----------------|----------------|--|
| Level           | All the floors |  |

TYPE - B1 2 Bed Study Unit

| Unit Type - B1      |      |      |  |  |  |
|---------------------|------|------|--|--|--|
| SQM SF              |      |      |  |  |  |
| Super built-up area | 134  | 1440 |  |  |  |
| Carpet Area         | 88   | 948  |  |  |  |
| Terrace Area 1/3    | 1.69 | 18   |  |  |  |