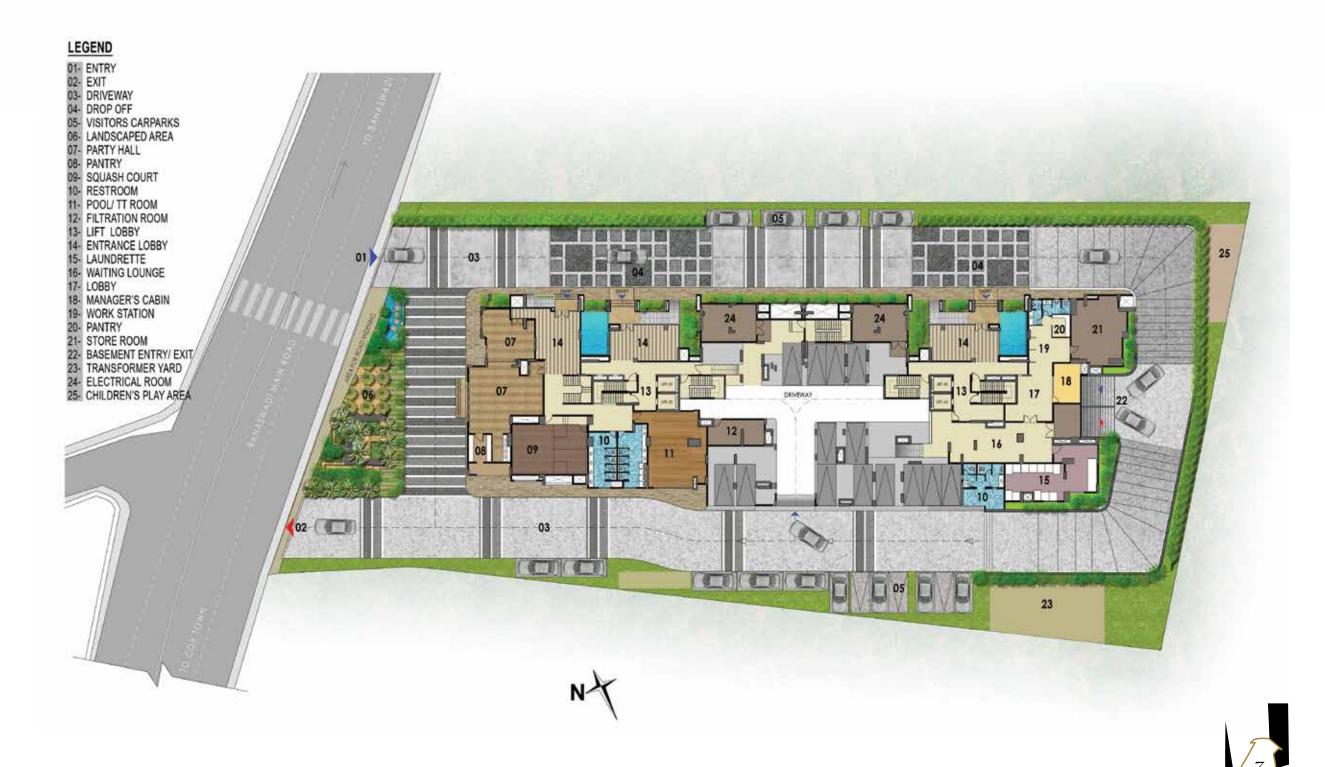

### SITE PLAN

LEGEND

01 ENTRY

02 EXIT

03 DRIVEWAY

04 DROP OFF

05 VISITORS CARPARKS

06 LANDSCAPED AREA

07 SWIMMING POOL

08 KIDS POOL

09 TERRACE

10 BASEMENT ENTRY/ EXIT

11 TRANSFORMER YARD

12 ENTRY TO STILT PARKING

13 CHILDREN'S PLAY AREA