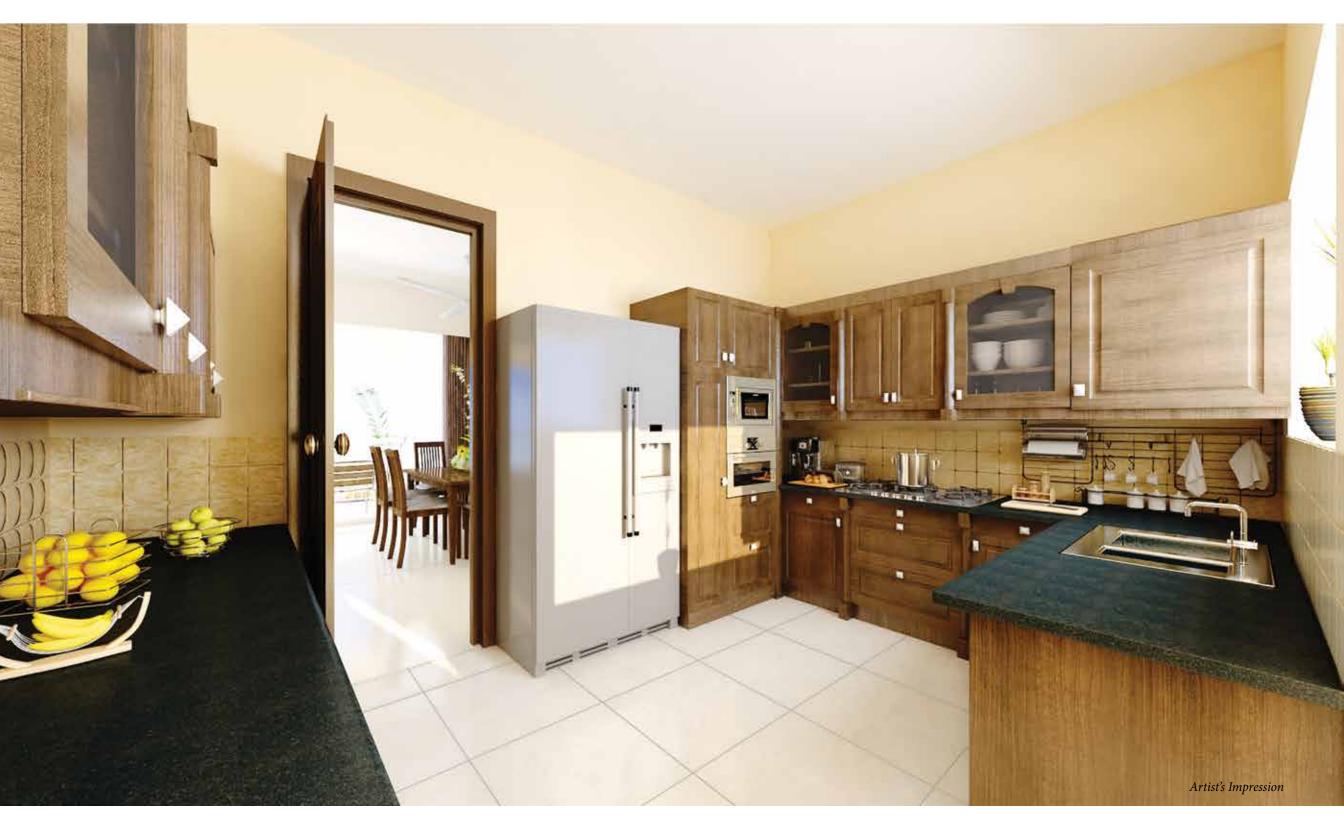

| Tower - | 01 & 02        |
|-------|---------|----------------|
| _evel |         | All the floors |









| Unit Type - C2      |       |             |  |
|---------------------|-------|-------------|--|
|                     | SQM   | SFT<br>1822 |  |
| Super built-up area | 169   |             |  |
| Carpet Area         | 109   | 1176        |  |
| Terrace Area 1/3    | 10.00 | 109         |  |

| Tower - 02 |  |  |
|------------|--|--|
| Level 02   |  |  |



# TYPE - C3 3 Bed Unit





| Unit Type - C3      |     |      |
|---------------------|-----|------|
|                     | SQM | SFT  |
| Super built-up area | 159 | 1716 |
| Carpet Area         | 107 | 1149 |

| Tower - | 01 & 02         |
|---------|-----------------|
| Level   | 4th, 17th, 18th |





# Kitchen



## TYPE - D 3 Bed Unit





| Unit Type - D       |     |      |
|---------------------|-----|------|
|                     | SQM | SFT  |
| Super built-up area | 164 | 1767 |
| Carpet Area         | 110 | 1182 |

|       | Tower - | 01 & 02        |
|-------|---------|----------------|
| Level |         | All the floors |





#### TYPE - D2 3 Bed Unit





| Unit Type - D2      |     |      |
|---------------------|-----|------|
|                     | SQM | SFT  |
| Super built-up area | 168 | 1809 |
| Carpet Area         | 110 | 1182 |

| Tow   | er - 01 & 02    |
|-------|-----------------|
| Level | 4th, 17th, 18th |







TYPE - E 3 Bed Servant





| Unit Type - E       |     |      |
|---------------------|-----|------|
|                     | SQM | SFT  |
| Super built-up area