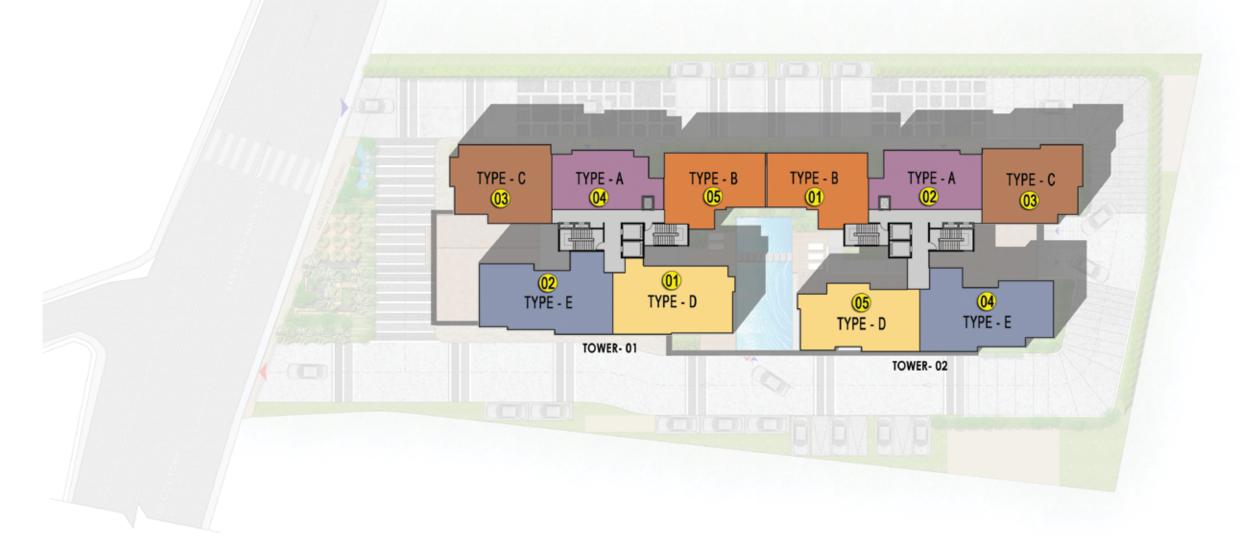

# NUMBERED MASTER PLAN

| LEGEND |          | SUPER BUILT - UP AREA     |         |      |
|--------|----------|---------------------------|---------|------|
| LEGI   | END      |                           | SQM SFT |      |
|        | Type - A | 2 BED + STUDY UNIT        | 128     | 1383 |
|        | Type - B | 2 BED + STUDY UNIT        | 130     | 1405 |
|        | Type - C | 3 BED UNIT                | 156     | 1677 |
|        | Type - D | 3 BED UNIT                | 164     | 1767 |
|        | Type - E | 3 BED + SERVANT ROOM UNIT | 195     | 2094 |