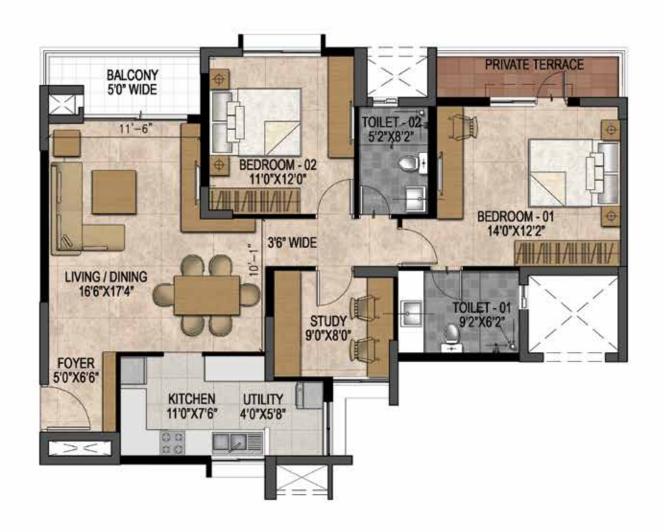

# **LEVEL - 01** Tower -01 & 02

### TYPICAL LEVEL PLAN

Tower - 01 & 02 (4th, 17th, 18th)

| LEGEND    | SUPER BUILT - UP AREA     |         |      |
|-----------|---------------------------|---------|------|
| LEGEND    |                           | SQM SF1 |      |
| Type - A1 | 2 BED + STUDY UNIT        | 139     | 1499 |
| Type - B2 | 2 BED + STUDY UNIT        | 145     | 1556 |
| Type - C3 | 3 BED UNIT                | 159     | 1716 |
| Type - D2 | 3 BED UNIT                | 168     | 1809 |
| Type - E2 | 3 BED + SERVANT ROOM UNIT | 209     | 2249 |