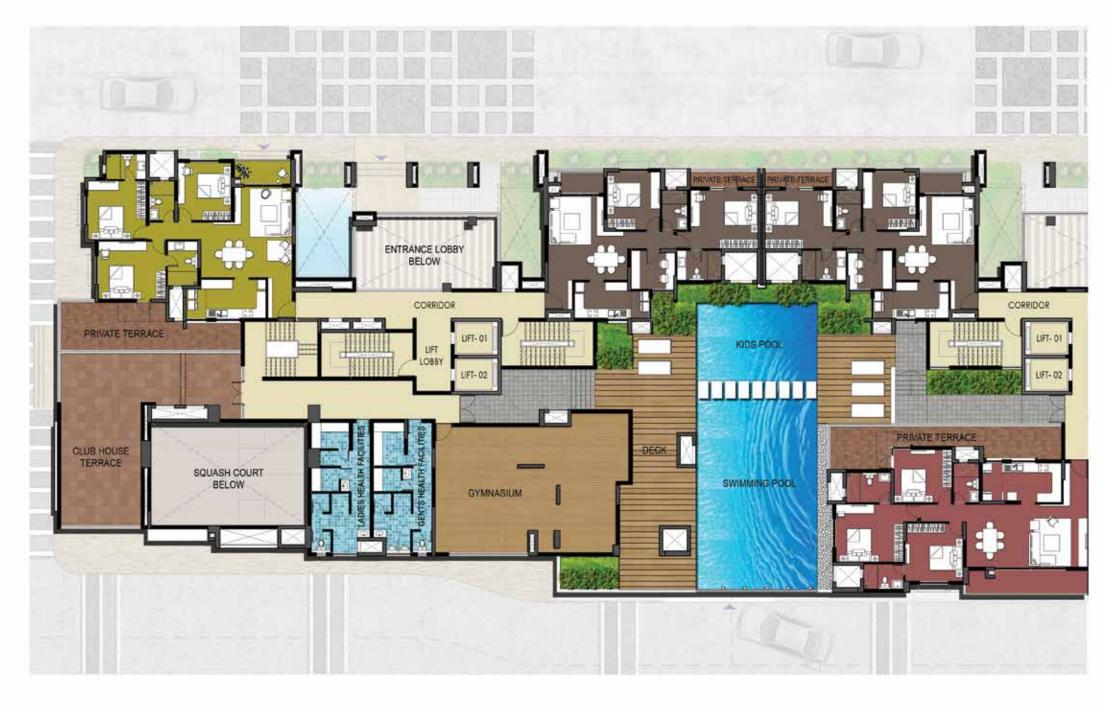

2 |

|       | Tower - | 01 & 02        |
|-------|---------|----------------|
| Level |         | All the floors |





#### TYPE - D2 3 Bed Unit





| Unit Type - D2      |     |      |
|---------------------|-----|------|
|                     | SQM | SFT  |
| Super built-up area | 168 | 1809 |
| Carpet Area         | 110 | 1182 |

| Tow   | er - 01 & 02    |
|-------|-----------------|
| Level | 4th, 17th, 18th |







TYPE - E 3 Bed Servant





| Unit Type - E       |     |      |
|---------------------|-----|------|
|                     | SQM | SFT  |
| Super built-up area | 195 | 2094 |
| Carpet Area         | 132 | 1426 |

|       | Tower - | 01  | & 02       |
|-------|---------|-----|------------|
| Level |         | All | the floors |







#### CLUBHOUSE Level - 01













# Swimming Pool



# Swimming Pool Night View











Prestige Estates Projects Ltd.
Prestige Falcon Towers,

19, Brunton Rd, Craig Park Layout, Ashok Nagar, Bengaluru,
Karnataka 560025, India



• Bengaluru • Chennai • Goa • Hyderabad • Kochi • Mangaluru • Mysuru Like us on Facebook • Follow Us on Twitter • Make sure you visit The Falcon Blog, for the latest at Prestige

This brochure is conceptual and has been prepared based on the inputs provided by the Project Architect, this may vary during execution, the Promoter reserves the right to change, alter, add or delete any of the specifications mentioned herein based on site conditions and construction exigencies without prior permission or notice. The external color schemes and detailing of landscape may vary as may be suggested