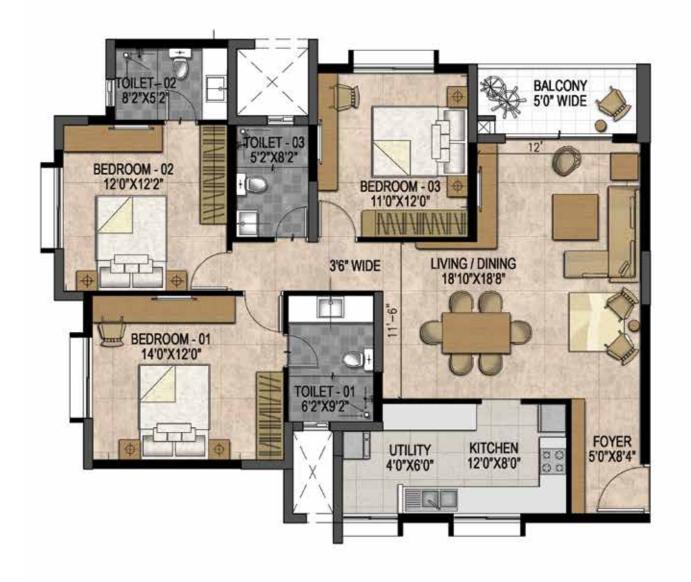

TYPICAL LEVEL PLAN
Tower -01 & 02 (5th - 12th, 14th - 16th, 19th)

| LEGEND |          | SUPER BUILT - UP AREA     |         |      |
|--------|----------|---------------------------|---------|------|
| LEGI   | LIND     |                           | SQM SFT |      |
|        | Type - A | 2 BED + STUDY UNIT        | 128     | 1383 |
|        | Type - B | 2 BED + STUDY UNIT        | 130     | 1405 |
|        | Type - C | 3 BED UNIT                | 156     | 1677 |
|        | Type - D | 3 BED UNIT                | 164     | 1767 |
|        | Type - E | 3 BED + SERVANT ROOM UNIT | 195     | 2094 |