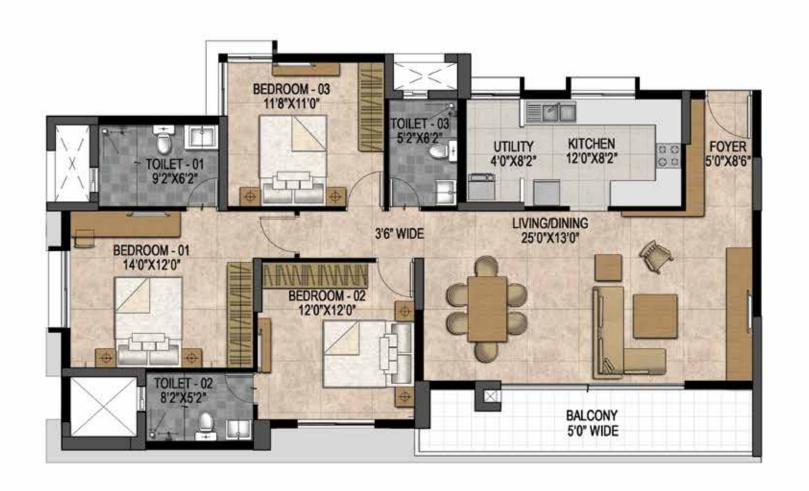

| Tow   | er - 01 & 02    |
|-------|-----------------|
| Level | 4th, 17th, 18th |

TYPE - E 3 Bed Servant

| Unit Type - E       |     |      |
|---------------------|-----|------|
|                     | SQM | SFT  |
| Super built-up area | 195 | 2094 |
| Carpet Area         | 132 | 1426 |