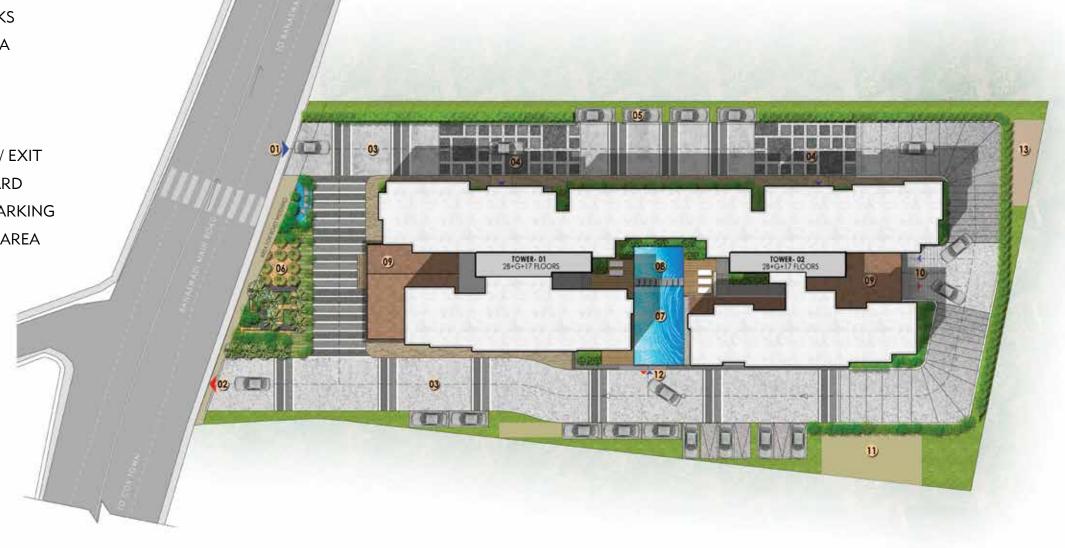

### SITE PLAN

LEGEND

01 ENTRY

02 EXIT

03 DRIVEWAY

04 DROP OFF

05 VISITORS CARPARKS

06 LANDSCAPED AREA

07 SWIMMING POOL

08 KIDS POOL

09 TERRACE

10 BASEMENT ENTRY/ EXIT

11 TRANSFORMER YARD

12 ENTRY TO STILT PARKING

13 CHILDREN'S PLAY AREA