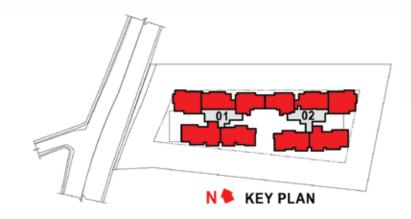

|       | Tower - 01 & 02 |
|-------|-----------------|
| Level | All the floors  |

TYPE - A1 2 Bed Study Unit

| Unit Type - A1      |     |      |  |
|---------------------|-----|------|--|
|                     | SQM | SFT  |  |
| Super built-up area | 139 | 1499 |  |
| Carpet Area         | 90  | 967  |  |

|       | Tower - 0 | 1 & | 02         |  |
|-------|-----------|-----|------------|--|
| Level | 4         | th, | 17th, 18th |  |