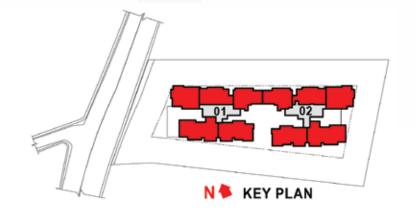

| 130     | 1405 |
|        | Type - C | 3 BED UNIT                | 156     | 1677 |
|        | Type - D | 3 BED UNIT                | 164     | 1767 |
|        | Type - E | 3 BED + SERVANT ROOM UNIT | 195     | 2094 |









# **LEVEL - 01** Tower -01 & 02





### TYPICAL LEVEL PLAN

Tower - 01 & 02 (4th, 17th, 18th)

| LEGEND    | SUPER BUILT - UP AREA     |         |      |
|-----------|---------------------------|---------|------|
| LEGEND    |                           | SQM SF1 |      |
| Type - A1 | 2 BED + STUDY UNIT        | 139     | 1499 |
| Type - B2 | 2 BED + STUDY UNIT        | 145     | 1556 |
| Type - C3 | 3 BED UNIT                | 159     | 1716 |
| Type - D2 | 3 BED UNIT                | 168     | 1809 |
| Type - E2 | 3 BED + SERVANT ROOM UNIT | 209     | 2249 |









TYPICAL LEVEL PLAN
Tower -01 & 02 (5th - 12th, 14th - 16th, 19th)

| LEGEND |          | SUPER BUILT - UP AREA     |         |      |
|--------|----------|---------------------------|---------|------|
| LEGI   | LIND     |                           | SQM SFT |      |
|        | Type - A | 2 BED + STUDY UNIT        | 128     | 1383 |
|        | Type - B | 2 BED + STUDY UNIT        | 130     | 1405 |
|        | Type - C | 3 BED UNIT                | 156     | 1677 |
|        | Type - D | 3 BED UNIT                | 164     | 1767 |
|        | Type - E | 3 BED + SERVANT ROOM UNIT | 195     | 2094 |













TYPE - A 2 Bed + Study Unit





| Unit Type - A       |     |      |  |  |  |  |
|---------------------|-----|------|--|--|--|--|
| SQM                 |     |      |  |  |  |