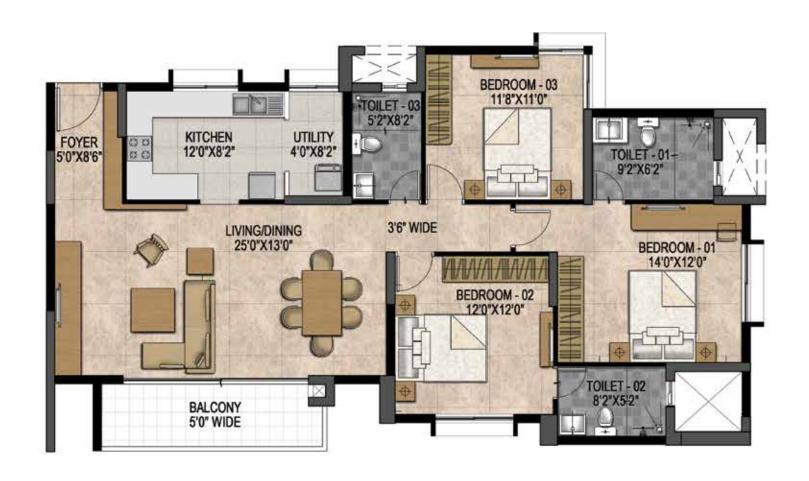

#### TYPE - C 3 Bed Unit

| Unit Type - C       |     |      |  |  |
|---------------------|-----|------|--|--|
|                     | SQM | SFT  |  |  |
| Super built-up area | 156 | 1677 |  |  |
| Carpet Area         | 107 | 1149 |  |  |

# TYPE - C3 3 Bed Unit

| Unit Type - C3      |     |      |
|---------------------|-----|------|
|                     | SQM | SFT  |
| Super built-up area | 159 | 1716 |
| Carpet Area         | 107 | 1149 |