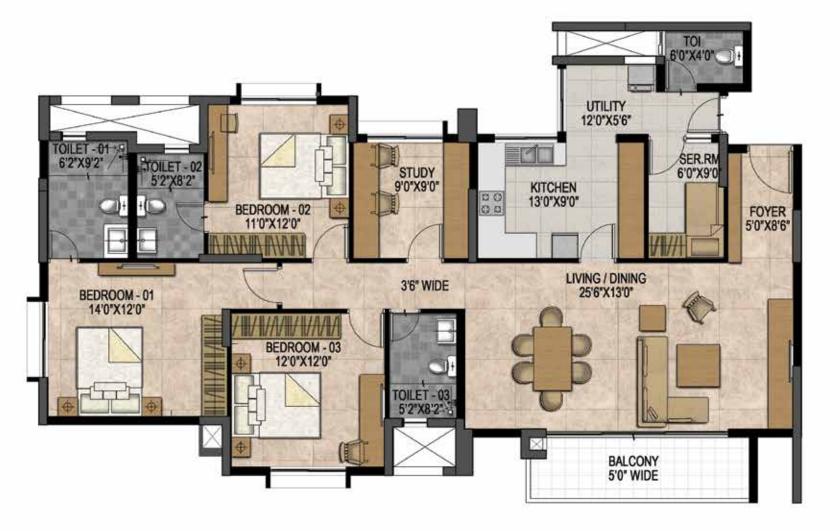

| Tow   | er - 01 & 02    |
|-------|-----------------|
| Level | 4th, 17th, 18th |

TYPE - E 3 Bed Servant

| Unit Type - E       |     |      |
|---------------------|-----|------|
|                     | SQM | SFT  |
| Super built-up area | 195 | 2094 |
| Carpet Area         | 132 | 1426 |

|       | Tower - | 01  | & 02       |
|-------|---------|-----|------------|
| Level |         | All | the floors |