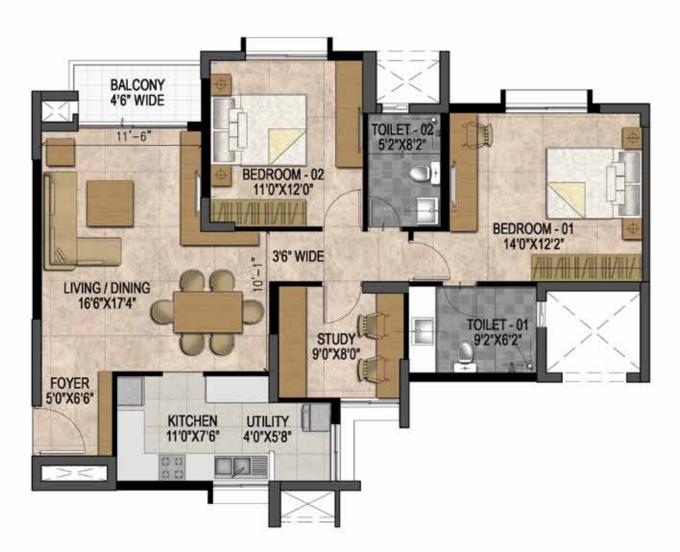

# Living and Dining Room

TYPE - B 2 Bed Study Unit

| Unit Type - B       |     |      |  |  |  |
|---------------------|-----|------|--|--|--|
| SQM SI              |     |      |  |  |  |
| Super built-up area | 130 | 1405 |  |  |  |
| Carpet Area         | 88  | 948  |  |  |  |

| Tower - 01 & 02 |                |  |
|-----------------|----------------|--|
| Level           | All the floors |  |

TYPE - B1 2 Bed Study Unit

| Unit Type - B1      |      |      |  |  |  |
|---------------------|------|------|--|--|--|
| SQM SF              |      |      |  |  |  |
| Super built-up area | 134  | 1440 |  |  |  |
| Carpet Area         | 88   | 948  |  |  |  |
| Terrace Area 1/3    | 1.69 | 18   |  |  |  |

| "     | Tower - | 01 | & 02 |
|-------|---------|----|------|
| Level |         | 02 |      |