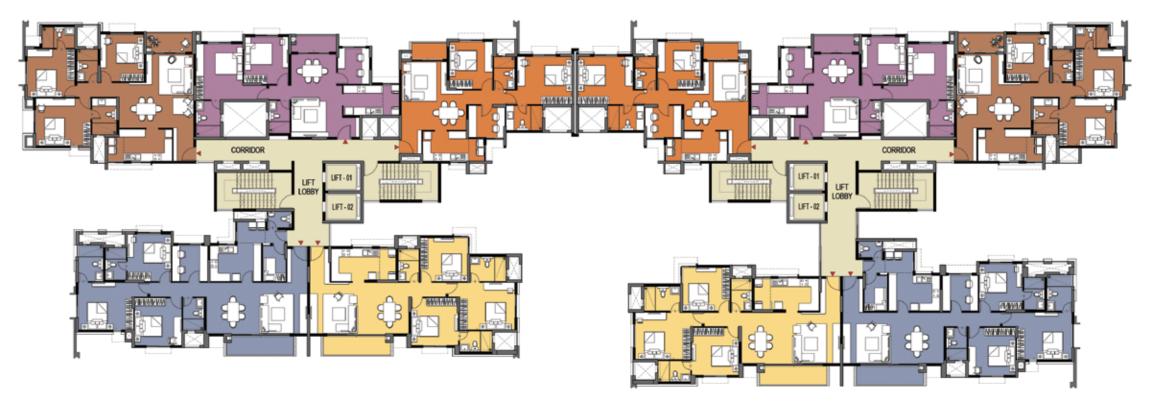

|       | Tower - 01 & 02 |
|-------|-----------------|
| Level | All the floors  |

TYPE - A1 2 Bed Study Unit

| Unit Type - A1      |     |      |  |
|---------------------|-----|------|--|
|                     | SQM | SFT  |  |
| Super built-up area | 139 | 1499 |  |
| Carpet Area         | 90  | 967  |  |

|       | Tower - 0 | 1 & | 02         |  |
|-------|-----------|-----|------------|--|
| Level | 4         | th, | 17th, 18th |  |