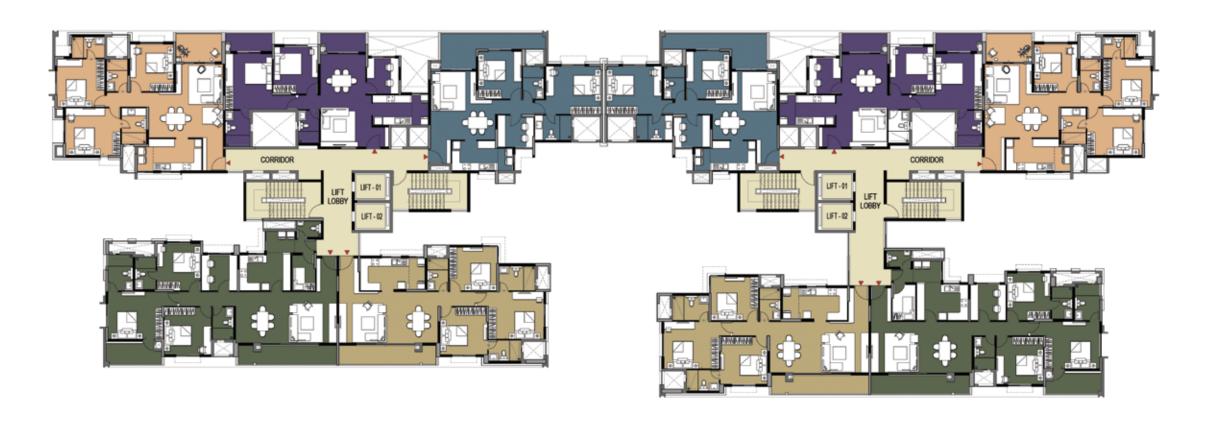

# **LEVEL - 01** Tower -01 & 02

### TYPICAL LEVEL PLAN

Tower - 01 & 02 (4th, 17th, 18th)

| LEGEND    | SUPER BUILT - UP AREA     |         |      |
|-----------|---------------------------|---------|------|
| LEGEND    |                           | SQM SF1 |      |
| Type - A1 | 2 BED + STUDY UNIT        | 139     | 1499 |
| Type - B2 | 2 BED + STUDY UNIT        | 145     | 1556 |
| Type - C3 | 3 BED UNIT                | 159     | 1716 |
| Type - D2 | 3 BED UNIT                | 168     | 1809 |
| Type - E2 | 3 BED + SERVANT ROOM UNIT | 209     | 2249 |

TYPICAL LEVEL PLAN
Tower -01 & 02 (5th - 12th, 14th - 16th, 19th)

| LEGEND |          | SUPER BUILT - UP AREA     |         |      |
|--------|----------|---------------------------|---------|------|
| LEGI   | LIND     |                           | SQM SFT |      |
|        | Type - A | 2 BED + STUDY UNIT        | 128     | 1383 |
|        | Type - B | 2 BED + STUDY UNIT        | 130     | 1405 |
|        | Type - C | 3 BED UNIT                | 156     | 1677 |
|        | Type - D | 3 BED UNIT                | 164     | 1767 |
|        | Type - E | 3 BED + SERVANT ROOM UNIT | 195     | 2094 |