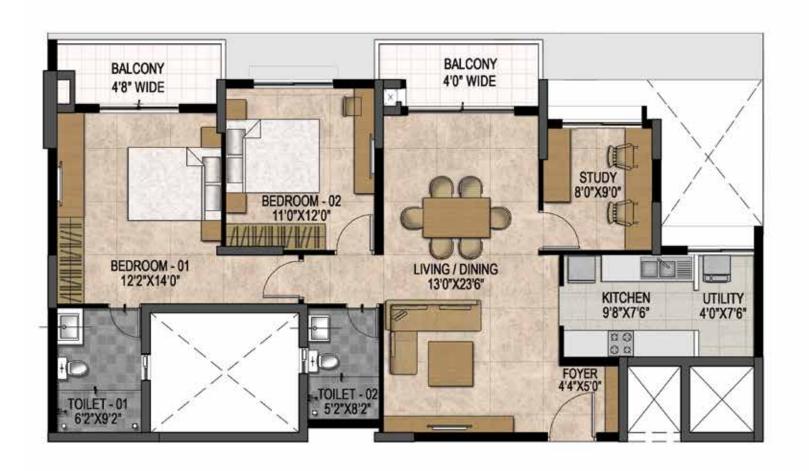

# TYPE - C3 3 Bed Unit

| Unit Type - C3      |     |      |
|---------------------|-----|------|
|                     | SQM | SFT  |
| Super built-up area | 159 | 1716 |
| Carpet Area         | 107 | 1149 |

| Tower - | 01 & 02         |
|---------|-----------------|
| Level   | 4th, 17th, 18th |