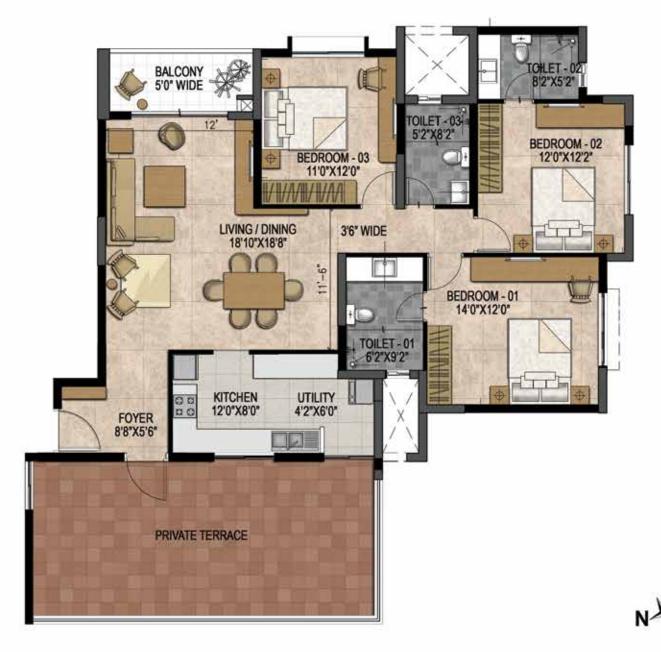

| "     | Tower - | 01 | & 02 |
|-------|---------|----|------|
| Level |         | 02 |      |

# Bedroom

#### TYPE - C 3 Bed Unit

| Unit Type - C       |     |      |  |  |
|---------------------|-----|------|--|--|
|                     | SQM | SFT  |  |  |
| Super built-up area | 156 | 1677 |  |  |
| Carpet Area         | 107 | 1149 |  |  |

|       | Tower - | 01 & 02        |
|-------|---------|----------------|
| _evel |         | All the floors |

| Unit Type - C2      |       |             |  |
|---------------------|-------|-------------|--|
|                     | SQM   | SFT<br>1822 |  |
| Super built-up area | 169   |             |  |
| Carpet Area         | 109   | 1176        |  |
| Terrace Area 1/3    | 10.00 | 109         |  |

| Tower - 02 |  |  |
|------------|--|--|
| Level 02   |  |  |

# TYPE - C3 3 Bed Unit

| Unit Type - C3      |     |      |
|---------------------|-----|------|
|                     | SQM | SFT  |
| Super built-up area | 159 | 1716 |
| Carpet Area         | 107 | 1149 |

| Tower - | 01 & 02         |
|---------|-----------------|
| Level   | 4th, 17th, 18th |