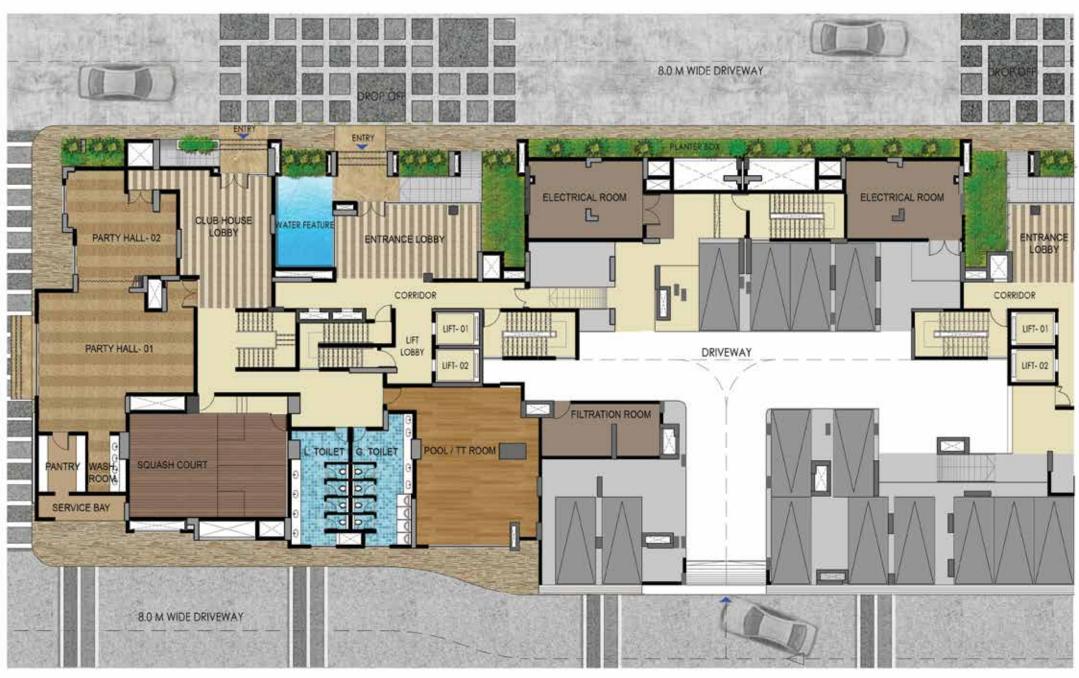

| 1182 |

|       | Tower - | 01 & 02        |
|-------|---------|----------------|
| Level |         | All the floors |





#### TYPE - D2 3 Bed Unit





| Unit Type - D2      |     |      |
|---------------------|-----|------|
|                     | SQM | SFT  |
| Super built-up area | 168 | 1809 |
| Carpet Area         | 110 | 1182 |

| Tow   | er - 01 & 02    |
|-------|-----------------|
| Level | 4th, 17th, 18th |







TYPE - E 3 Bed Servant





| Unit Type - E       |     |      |
|---------------------|-----|------|
|                     | SQM | SFT  |
| Super built-up area | 195 | 2094 |
| Carpet Area         | 132 | 1426 |

|       | Tower - | 01  | & 02       |
|-------|---------|-----|------------|
| Level |         | All | the floors |







#### CLUBHOUSE Level - 01













# Swimming Pool



# Swimming Pool Night View











Prestige Estates Projects Ltd.
Prestige Falcon Towers,

19, Brunton Rd, Craig Park Layout, Ashok Nagar, Bengaluru,
Karnataka 560025, India



• Bengaluru • Chennai • Goa • Hyderabad • Kochi • Mangaluru • Mysuru Like us on Facebook • Follow Us on Twitter • Make sure you visit The Falcon Blog, for the latest at Prestige

This brochure is conceptual and has been prepared based on the inputs provided by the Project Architect, this may vary during execution, the Promoter reserves the right to change, alter, add or delete any of the specifications mentioned herein based on site conditions and construction exigencies without prior permission or notice. The external color schemes and detailing of landscape may vary as may be sugg