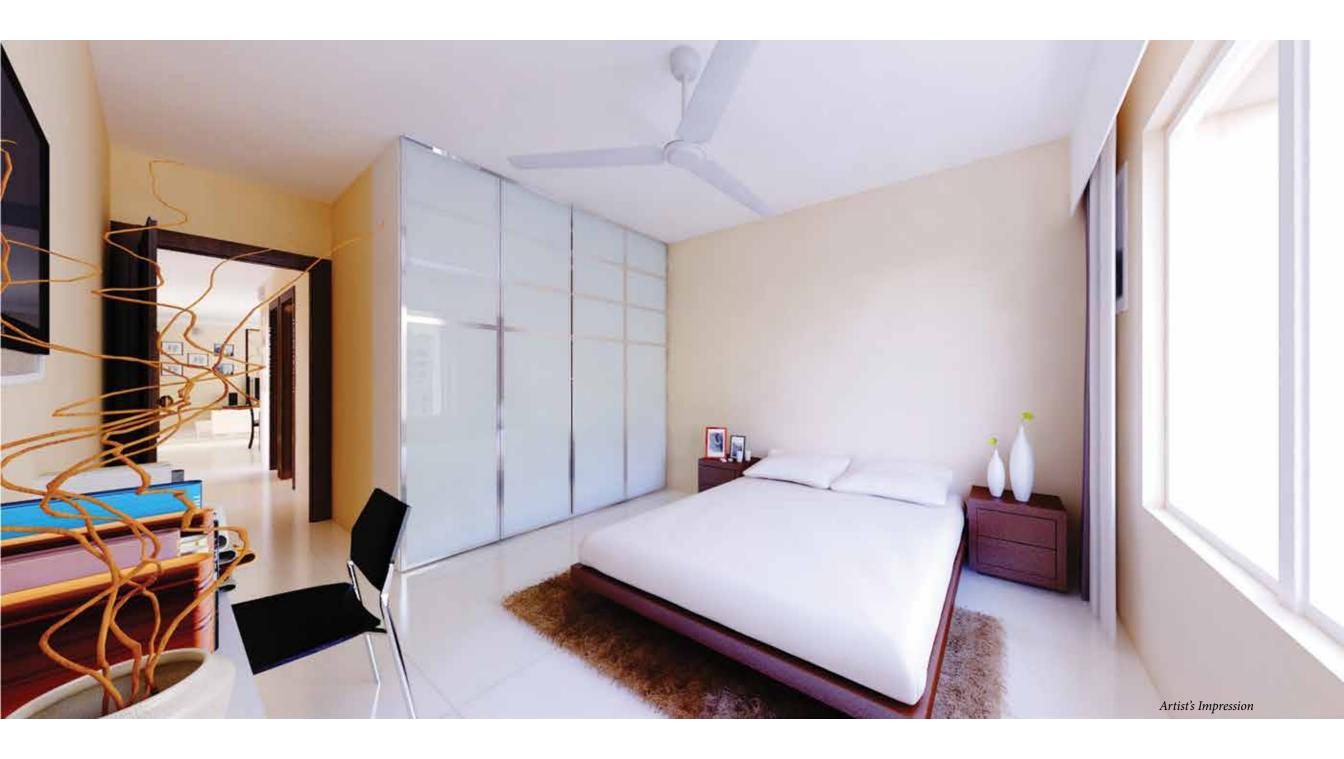

Study Unit





| Unit Type - B       |     |      |  |  |  |
|---------------------|-----|------|--|--|--|
| SQM SI              |     |      |  |  |  |
| Super built-up area | 130 | 1405 |  |  |  |
| Carpet Area         | 88  | 948  |  |  |  |

| Tower - 01 & 02 |                |  |
|-----------------|----------------|--|
| Level           | All the floors |  |





TYPE - B1 2 Bed Study Unit





| Unit Type - B1      |      |      |  |  |  |
|---------------------|------|------|--|--|--|
| SQM SF              |      |      |  |  |  |
| Super built-up area | 134  | 1440 |  |  |  |
| Carpet Area         | 88   | 948  |  |  |  |
| Terrace Area 1/3    | 1.69 | 18   |  |  |  |

| "     | Tower - | 01 | & 02 |
|-------|---------|----|------|
| Level |         | 02 |      |





# Bedroom



#### TYPE - C 3 Bed Unit





| Unit Type - C       |     |      |  |  |
|---------------------|-----|------|--|--|
|                     | SQM | SFT  |  |  |
| Super built-up area | 156 | 1677 |  |  |
| Carpet Area         | 107 | 1149 |  |  |

|       | Tower - | 01 & 02        |
|-------|---------|----------------|
| _evel |         | All the floors |









| Unit Type - C2      |       |             |  |
|---------------------|-------|-------------|--|
|                     | SQM   | SFT<br>1822 |  |
| Super built-up area | 169   |             |  |
| Carpet Area         | 109   | 1176        |  |
| Terrace Area 1/3    | 10.00 | 109         |  |

| Tower - 02 |  |  |
|------------|--|--|
| Level 02   |  |  |



# TYPE - C3 3 Bed Unit





| Unit Type - C3      |     |      |
|-----