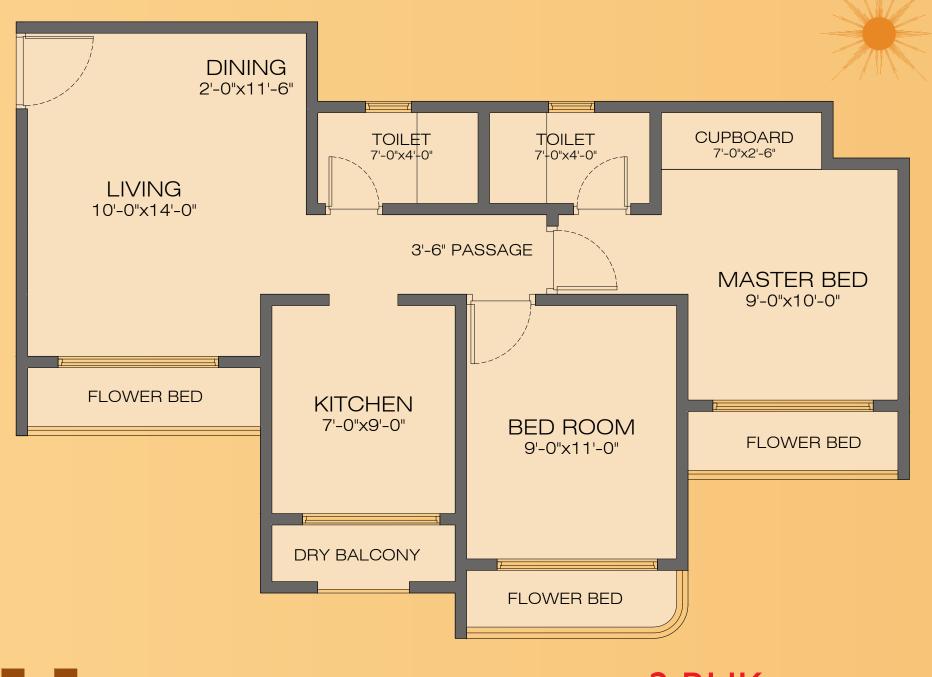

## **IBHK**

**Disclaimer:** The carpet area is all-inclusive of the enclosed balcony and deck/terrace areas. The dimensions may vary but the carpet area will remain the same

UNIT PLAN (2 BHK)
FLAT No. 3 of
BUILDING No. 1

## 2 BHK

| Apartment | Usable Carpet Area |
|-----------|--------------------|
| 2ВНК      | 681 sq.ft          |

**Disclaimer:** The carpet area is all-inclusive of the enclosed balcony and deck/terrace areas.

The dimensions may vary but the carpet area will remain the same