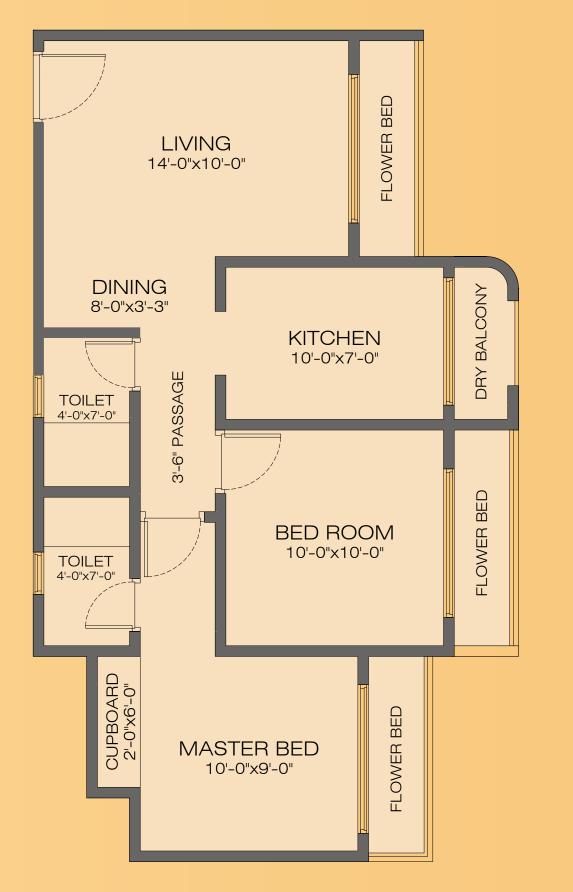

## 2 BHK

| Apartment | Usable Carpet Area |
|-----------|--------------------|
| 2ВНК      | 681 sq.ft          |

**Disclaimer:** The carpet area is all-inclusive of the enclosed balcony and deck/terrace areas.

The dimensions may vary but the carpet area will remain the same