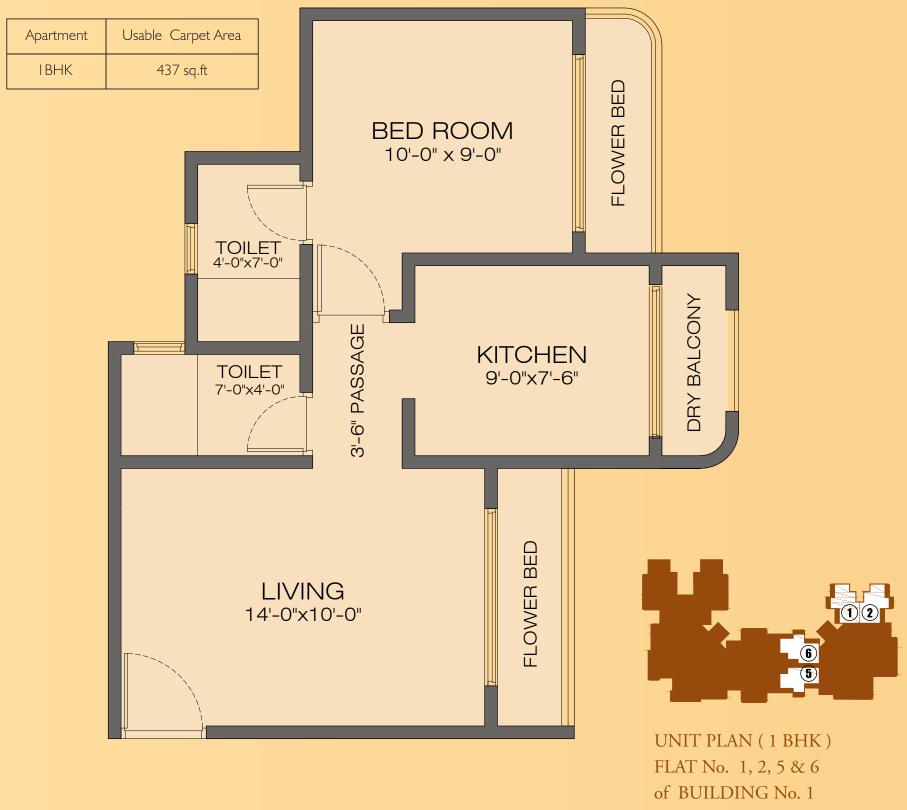

## **IBHK**

**Disclaimer:** The carpet area is all-inclusive of the enclosed balcony and deck/terrace areas. The dimensions may vary but the carpet area will remain the same

UNIT PLAN (2 BHK)
FLAT No. 3 of
BUILDING No. 1