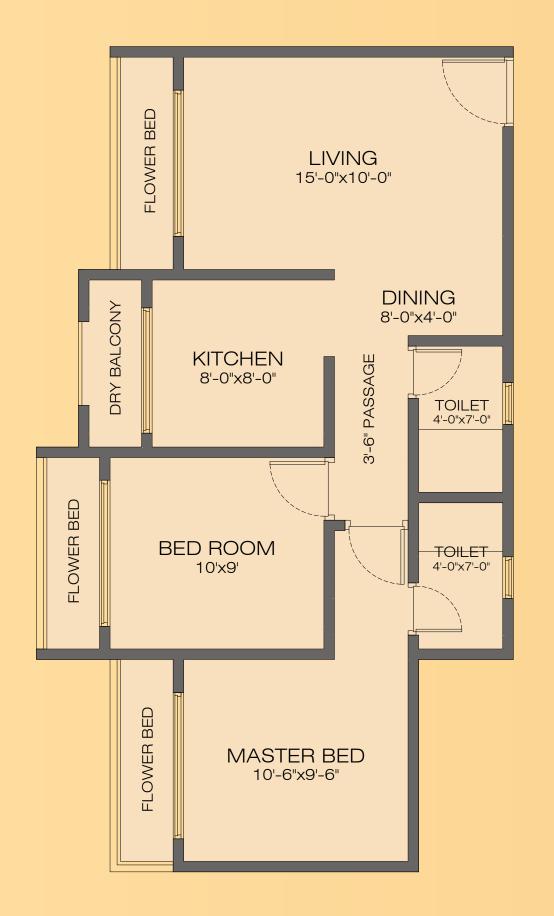

**Disclaimer:** The carpet area is all-inclusive of the enclosed balcony and deck/terrace areas. The dimensions may vary but the carpet area will remain the same

UNIT PLAN (3 BHK)
FLAT No.5 & 6 of
BUILDING No. 2

## 3 BHK

| Apartment | Usable Carpet Area |
|-----------|--------------------|
| ЗВНК      | 946 sq.ft          |

At Origin, we believe in building the future with a perfect blend of timeless designs, meticulous planning and high-tech innovative concepts. From iconic residences of unprecedented elegance to a vast variety of retail and commercial spaces to humbly espousing the needs of niche segments of society to crafting fully integrated townships to redeveloping space in life-changing endeavors, a sense of purpose dominates the Origin rationale.