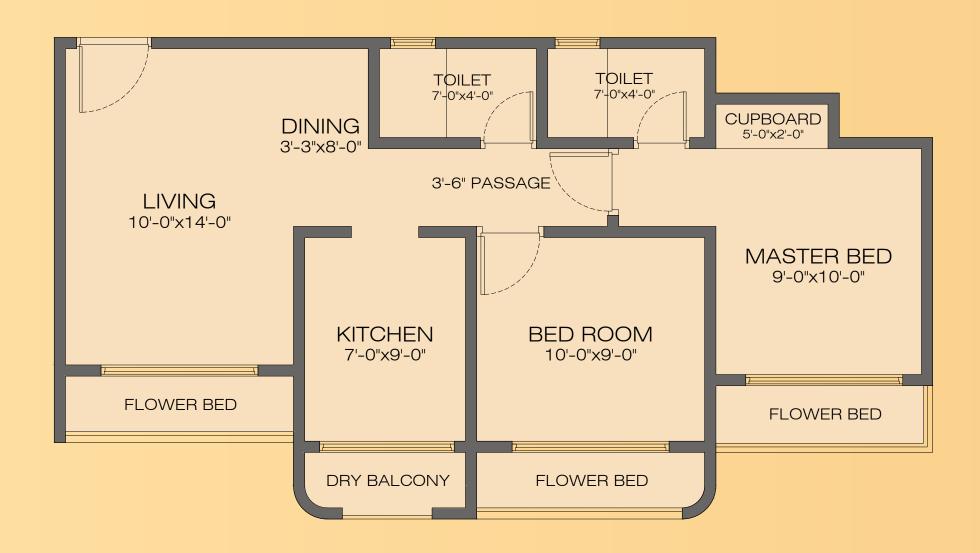

## 3 BHK

| Apartment | Usable Carpet Area |
|-----------|--------------------|
| ЗВНК      | 946 sq.ft          |

At Origin, we believe in building the future with a perfect blend of timeless designs, meticulous planning and high-tech innovative concepts. From iconic residences of unprecedented elegance to a vast variety of retail and commercial spaces to humbly espousing the needs of niche segments of society to crafting fully integrated townships to redeveloping space in life-changing endeavors, a sense of purpose dominates the Origin rationale.