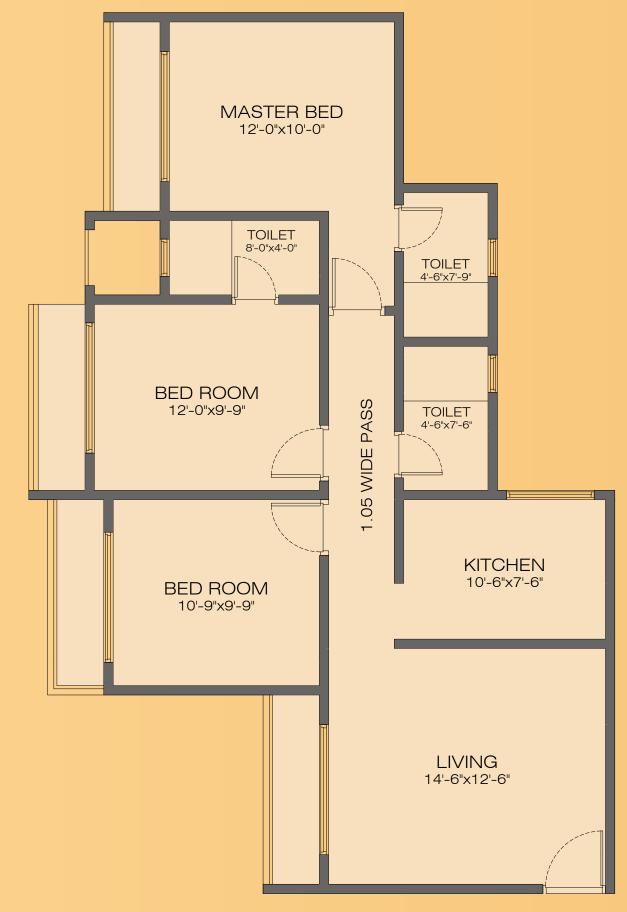

**Disclaimer:** The carpet area is all-inclusive of the enclosed balcony and deck/terrace areas. The dimensions may vary but the carpet area will remain the same

UNIT PLAN (3 BHK)
FLAT No.5 & 6 of
BUILDING No. 2

## 3 BHK

| Apartment | Usable Carpet Area |
|-----------|--------------------|
| ЗВНК      | 946 sq.ft          |

At Origin, we believe in building the future with a perfect blend of timeless designs, meticulous planning and high-tech innovative concepts. From iconic residences of unprecedented elegance to a vast variety of retail and commercial spaces to humbly espousing the needs of niche segments of society to crafting fully integrated townships to redeveloping space in life-changing endeavors, a sense of purpose dominates the Origin rationale.