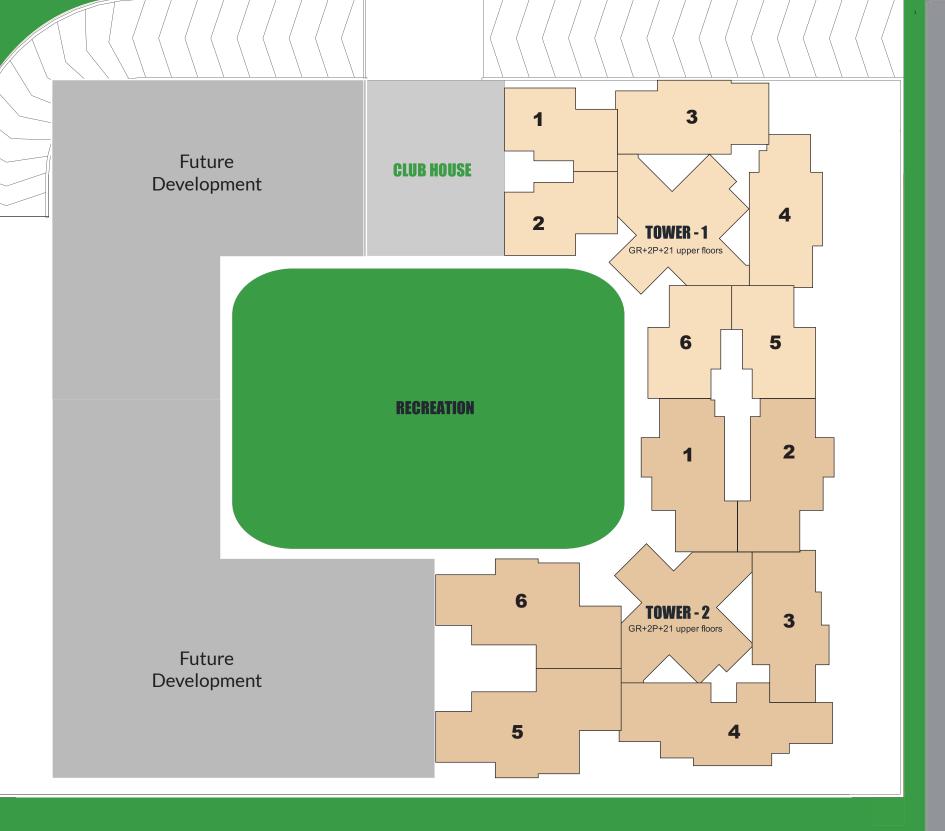

# UNWIND AND BOOST YOUR MIND, BODY & SOUL WITH WELLNESS

Experience the best of both worlds – the entertaining lifestyle that Oriana offers and the internal lifestyle features at Oriana. Be it shopping malls with international brands or well-known movie theatres, the project is surrounded by all kind of amusing zones for your leisurely needs and desires. On the other hand, it also has lifestyle amenities that are perched atop the podium of Oriana. From clubhouse to garden, from jogging track to kids' play area, we have all modern amenities with the latest hi-tech equipment and facilities that ensure to brighten your health and your day, every day. So, take time to relax and reward yourself with a well-balanced life.













## **IBHK**



**Disclaimer:** The carpet area is all-inclusive of the enclosed balcony and deck/terrace areas. The dimensions may vary but the carpet area will remain the same







UNIT PLAN (2 BHK)
FLAT No. 3 of
BUILDING No. 1

## 2 BHK

| Apartment | Usable Carpet Area |
|-----------|--------------------|
| 2ВНК      | 681 sq.ft          |

**Disclaimer:** The carpet area is all-inclusive of the enclosed balcony and deck/terrace areas.

The dimensions may vary but the carpet area will remain the same





## 2 BHK

| Apartment | Usable Carpet Area |
|-----------|--------------------|
| 2ВНК      | 659 sq.ft          |

**Disclaimer:** The carpet area is all-inclusive of the enclosed balcony and deck/terrace areas. The dimensions may vary but the carpet area will remain the same