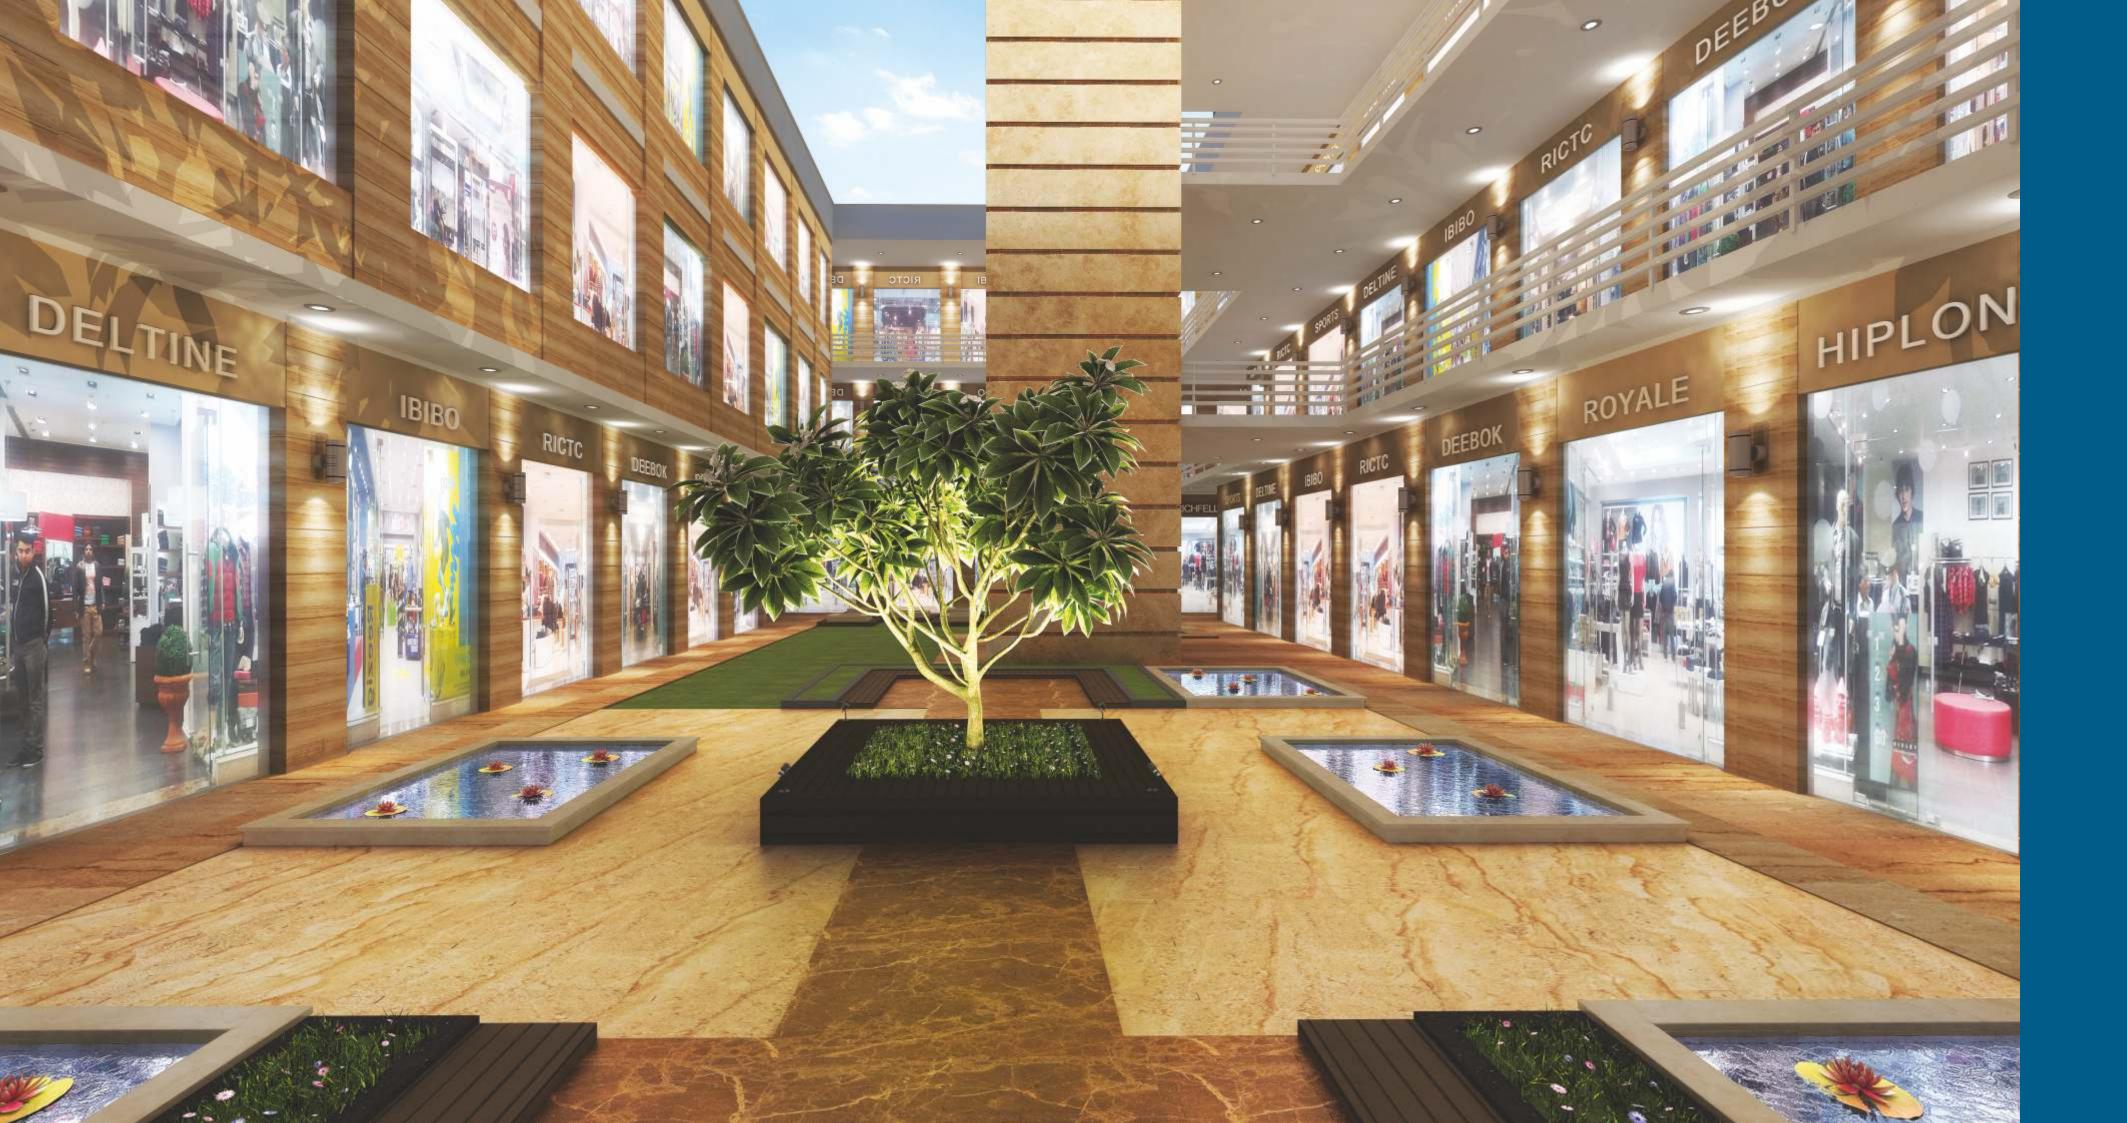

# SIZE AND SCALE -OUR BIG ADVANTAGE

What do you get when you blend age-old high-street retail environment with contemporary, chic, new-age design aesthetics! Sprinkle some mood-inspiring experiences like urban and traditional shopping, fine dining, lounge bars, cafes, delis and hangout zones for taste. Add a pinch of scientifically planned traffic circulation & management along with adequate parking spaces to top it off. And now let the aroma and the flavours sink in.

Presenting Market City - a mixed use high street retail and studio condominium complex that is poised to stand tall amidst the skyline of Sector 89, New Gurgaon.

Spread over 3.86 acres with offerings for everyone in the family Large format anchor stores at all levels Shops of various sizes to start, franchise or lease a new business Large multi-cuisine food court. Provision for fine dining, restaurants and cafes Serviced apartment complex with concierge service

# UPSCALE NEIGHBOURHOOD -OUR BIG ADVANTAGE

A retail environment thrives on three factors - catchment, footfalls and conversions.

All science of retail, merchandise placement and product mix is woven around these three words. And Market City leaves little space for imagination or contemplative projections.

# TENANCY MIX -OUR BIG ADVANTAGE

A majestic frontage running 689 ft. offering a peep into the happenings inside, Ground floor plate of 68,091 sq. ft. to house large format stores, First and second floor plate of 6,0153 sq. ft. each to house QSRs & women centric stores, Third floor plate of 30,676 sq. ft. to house food court, coffee shops and utilities services.