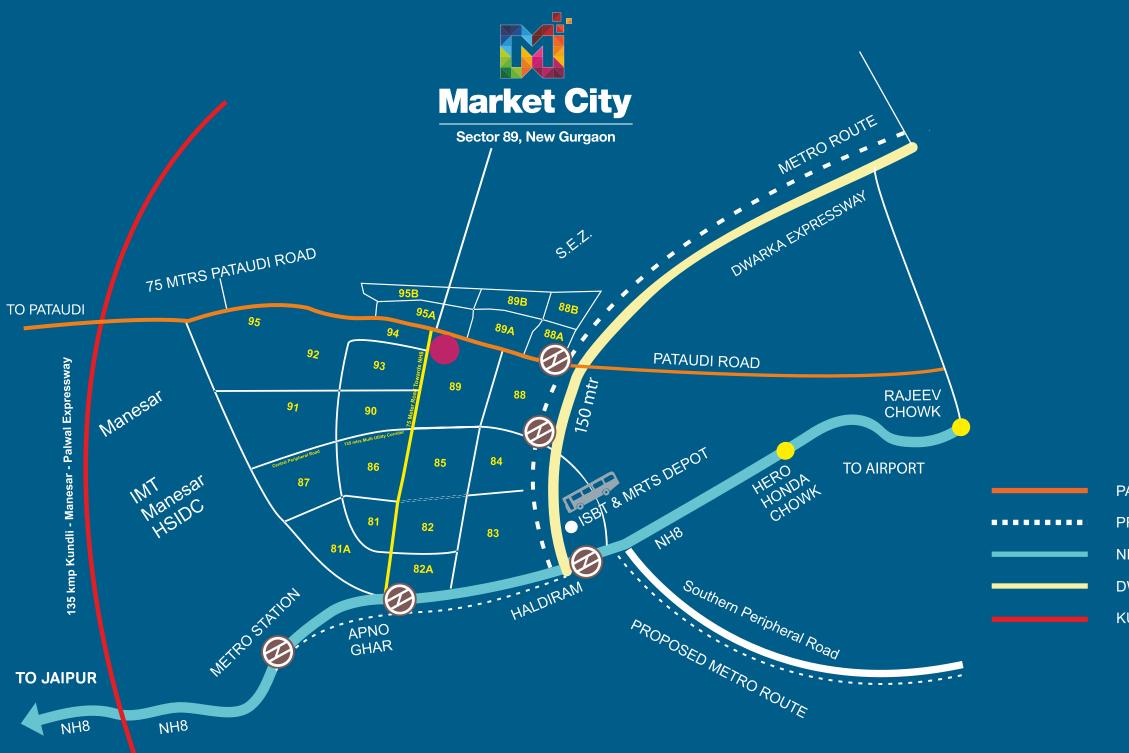

# CONNECTIVITY, DESIGN & CIRCULATION -OUR BIG ADVANTAGE

Located at the cross section of main arterial road of New Gurgaon and Pataudi Road

Convenient access to 4 highways - Dwarka Expressway, National Highway 8, KMP Expressway and Pataudi road

KUNDLI-MANESAR-PALWAL (KMP) EXPRESSWAY

DWARKA EXPRESSWAY

-18

PROPOSED METRO LINE

PATAUDI ROAD

YOUR ASPIRATIONS. OUR CREATIONS. FOR BUILDING A NEW INDIA.

SECTOR 89, NEW GURGAON