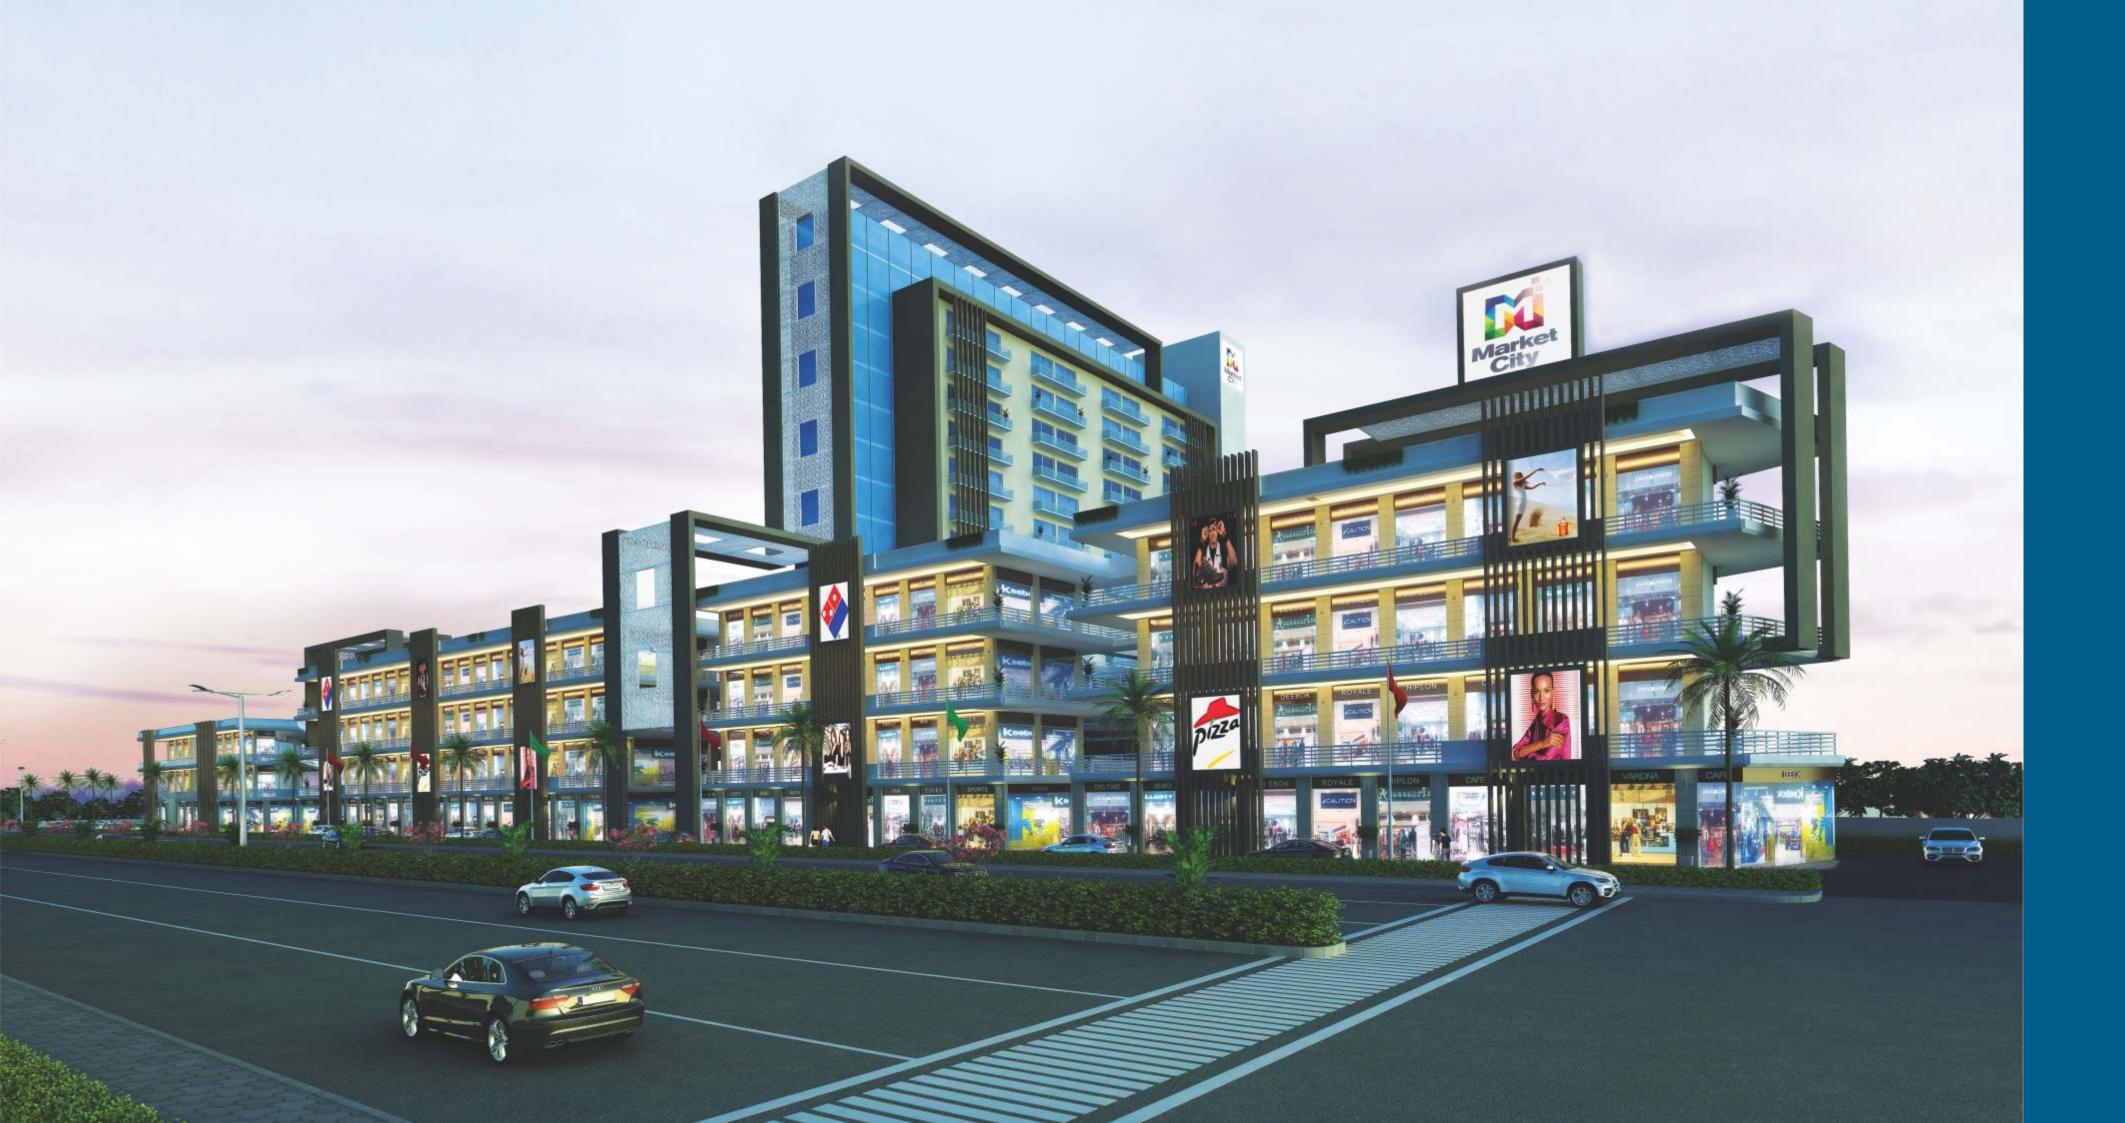

# DESIGN AND CIRCULATION -OUR BIG ADVANTAGE

cars.

Wide aisles in common areas for shopping comfort, Convenience of escalators and elevators for easy circulation across floors, Abundant parking space for more than 500

# TENANCY MIX -OUR BIG ADVANTAGE

A majestic frontage running 689 ft. offering a peep into the happenings inside, Ground floor plate of 68,091 sq. ft. to house large format stores, First and second floor plate of 6,0153 sq. ft. each to house QSRs & women centric stores, Third floor plate of 30,676 sq. ft. to house food court, coffee shops and utilities services.