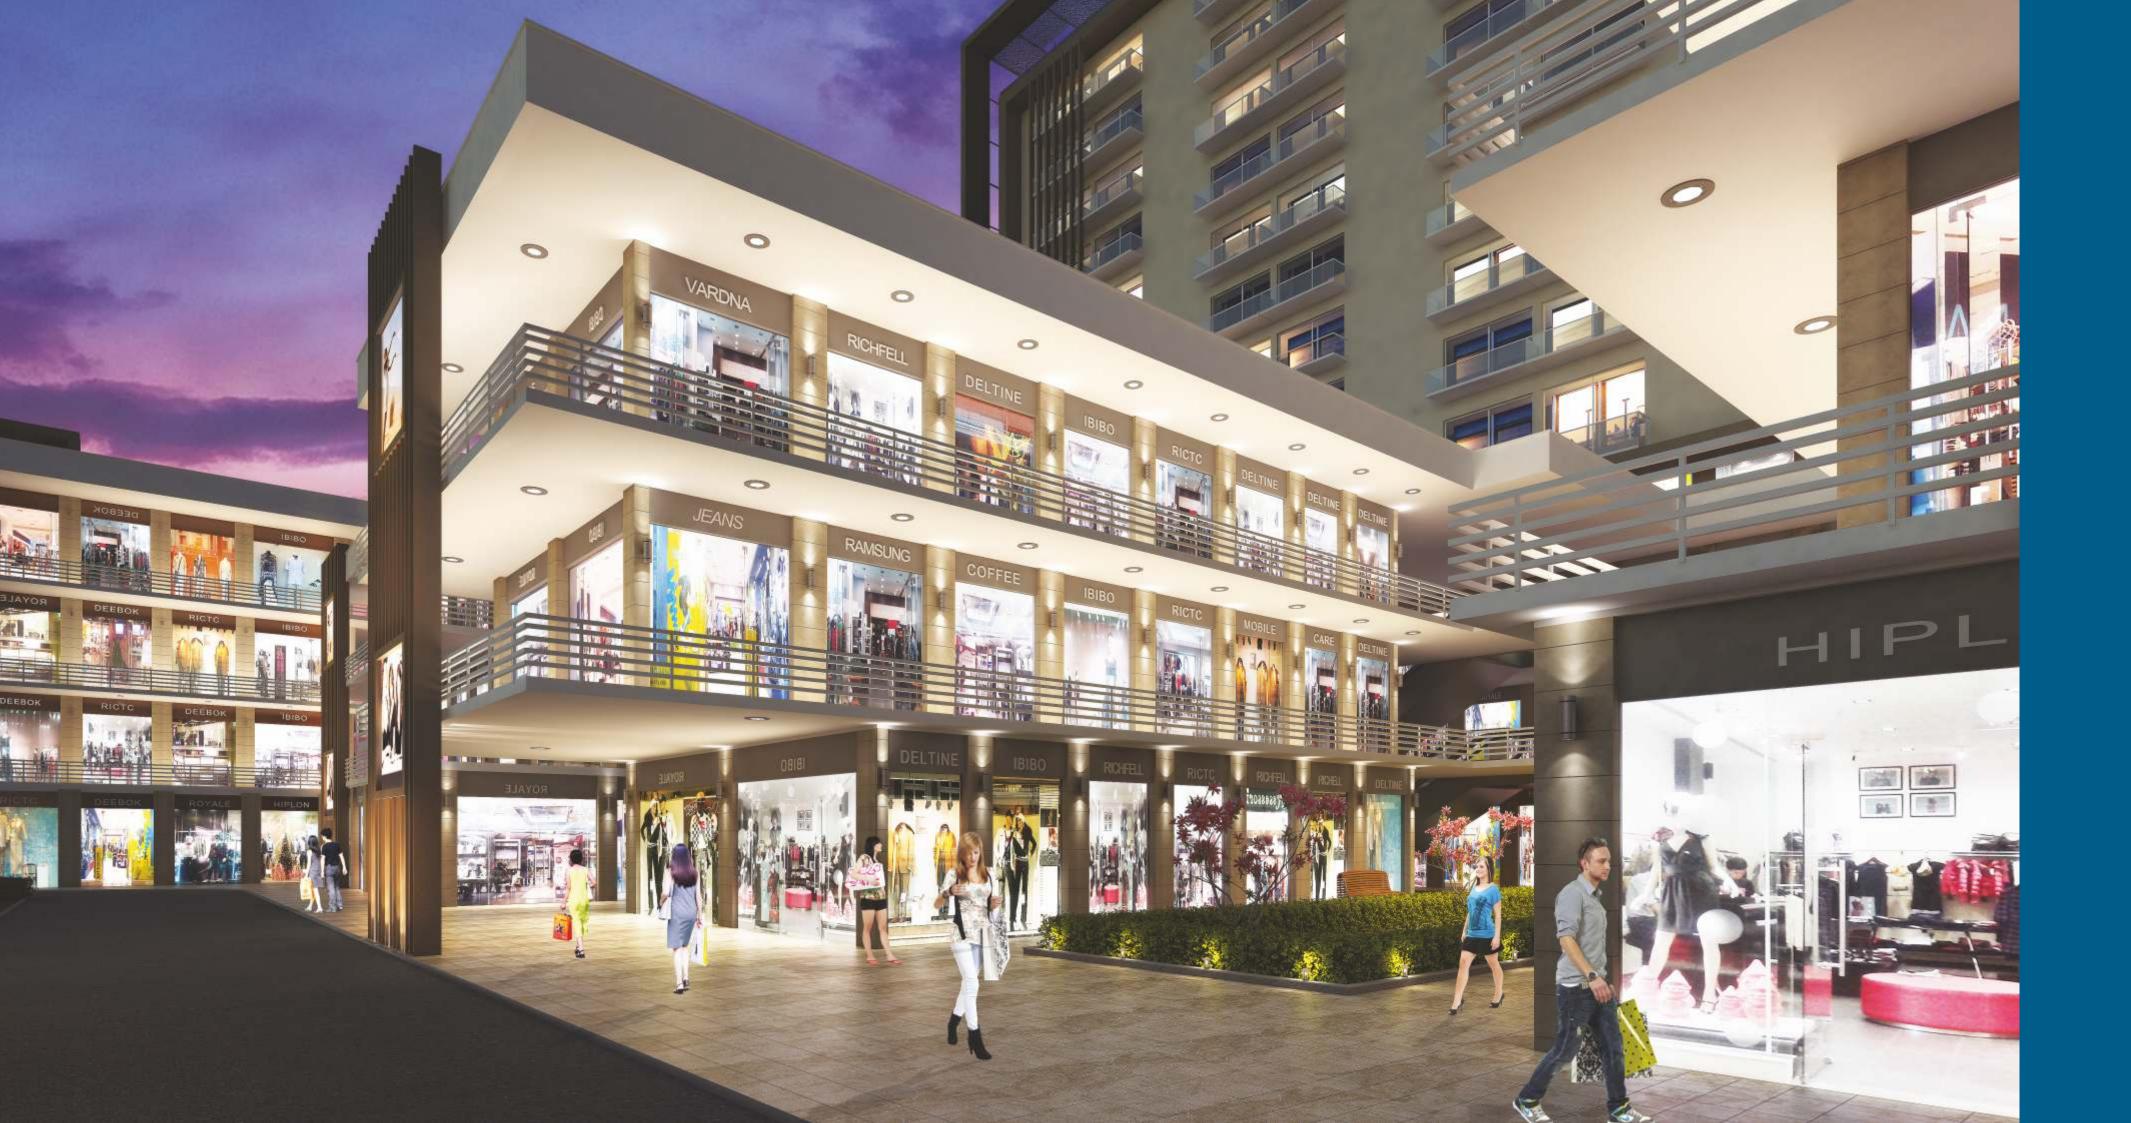

# TENANCY MIX -OUR BIG ADVANTAGE

A majestic frontage running 689 ft. offering a peep into the happenings inside, Ground floor plate of 68,091 sq. ft. to house large format stores, First and second floor plate of 6,0153 sq. ft. each to house QSRs & women centric stores, Third floor plate of 30,676 sq. ft. to house food court, coffee shops and utilities services.

# GOURMET'S PARADISE -OUR BIG ADVANTAGE

Multi-cuisine, world-cuisine are a pass. Experience a cornucopia of offerings that satisfies the mind and the senses, and embraces everything - refined, varied and delicious in all aspects. Experience a heavy emphasis on enjoyment of good food, right from the starters to snacks to fast food to the desserts.

Multi-counter food court

Provision for large format open-to-air terrace fine diners

Dedicated spaces to set up large format lounge bars

Multi-QSR spaces with dedicated spaces