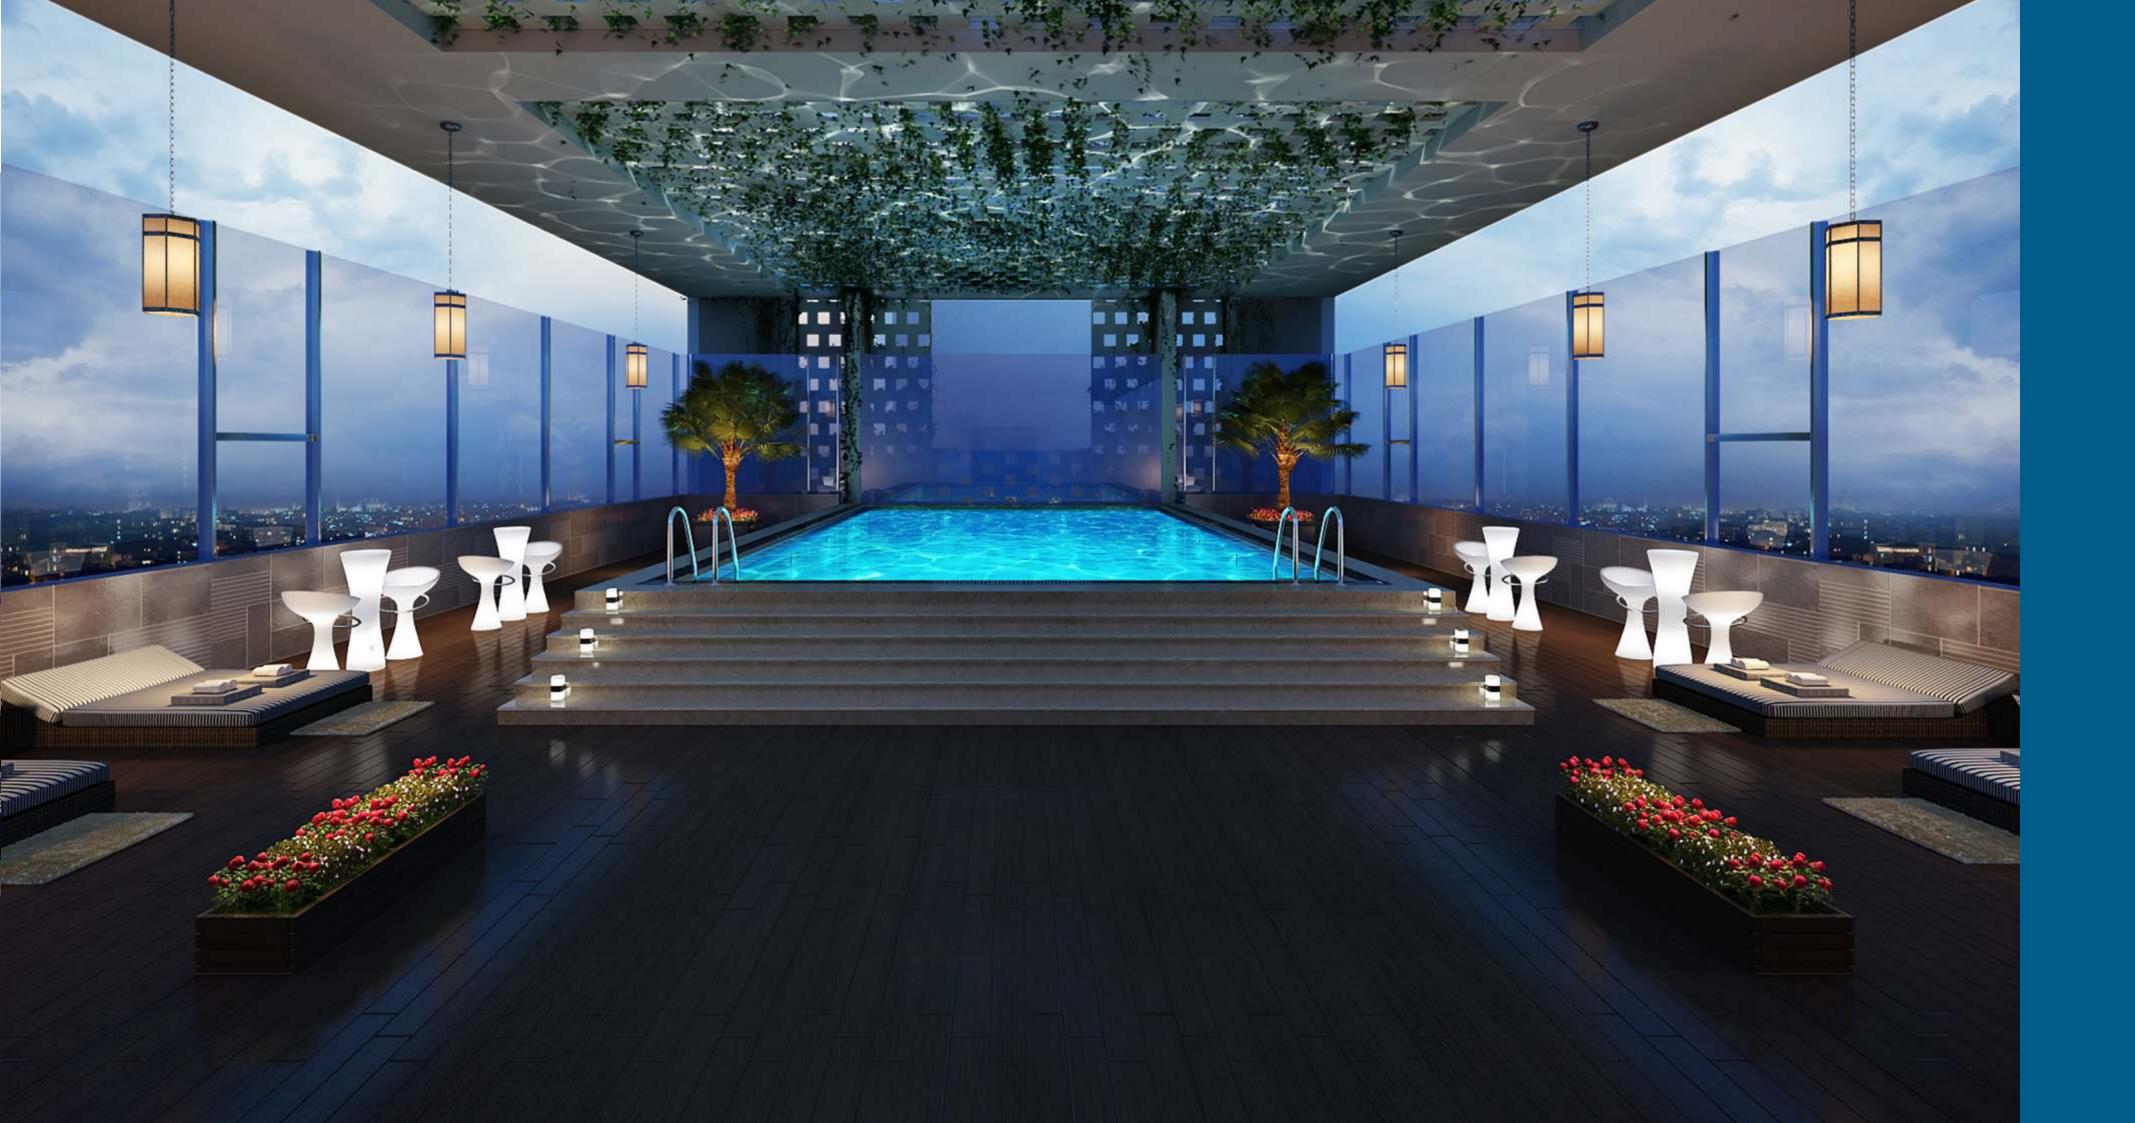

Abundant options to choose from to unwind with the evening like fine dining, breweries, cafes, delis, spa, gym and more

Membership-based access to a rejuvenating spa, health club and terrace pool

Exquisitely designed terrace pool for residents use only

Relaxing and refreshing spa experience

A happening and lively environment next door at the Market City