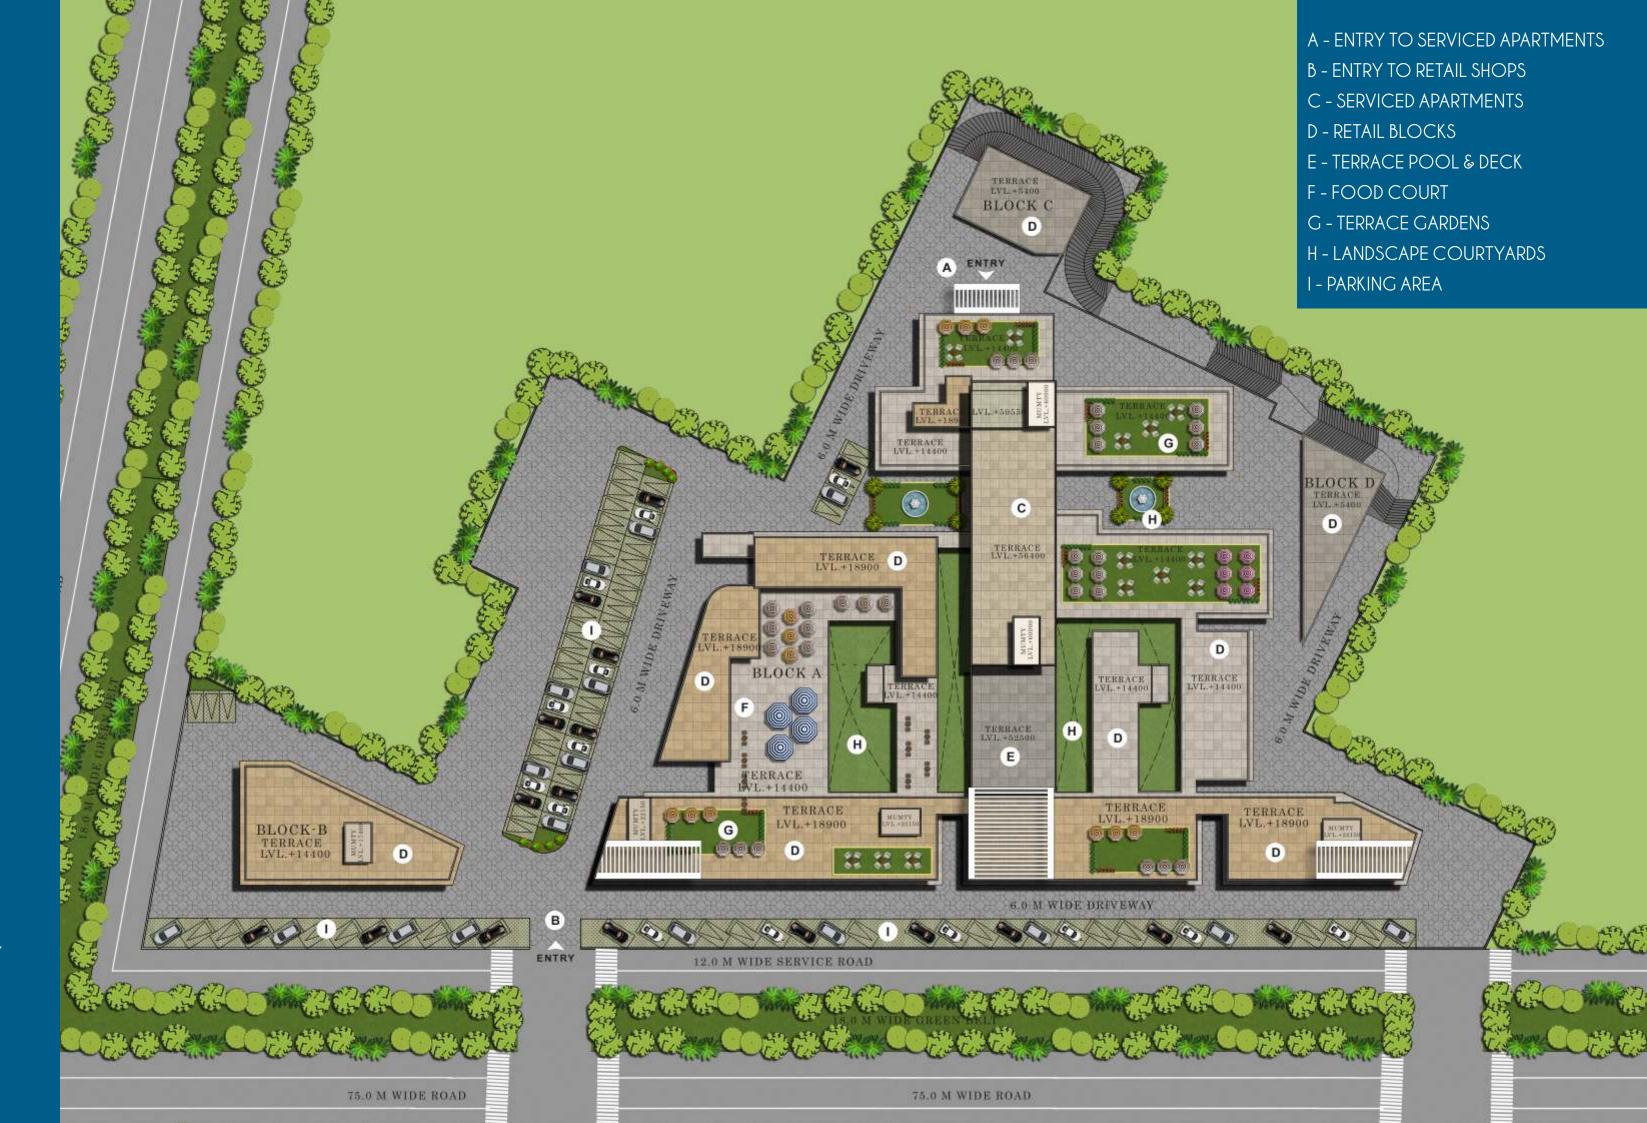

Presenting Market City - a mixed use high street retail and studio condominium complex that is poised to stand tall amidst the skyline of Sector 89, New Gurgaon.

Spread over 3.86 acres with offerings for everyone in the family Large format anchor stores at all levels Shops of various sizes to start, franchise or lease a new business Large multi-cuisine food court. Provision for fine dining, restaurants and cafes Serviced apartment complex with concierge service

# TENANCY MIX -OUR BIG ADVANTAGE

A majestic frontage running 689 ft. offering a peep into the happenings inside, Ground floor plate of 68,091 sq. ft. to house large format stores, First and second floor plate of 6,0153 sq. ft. each to house QSRs & women centric stores, Third floor plate of 30,676 sq. ft. to house food court, coffee shops and utilities services.