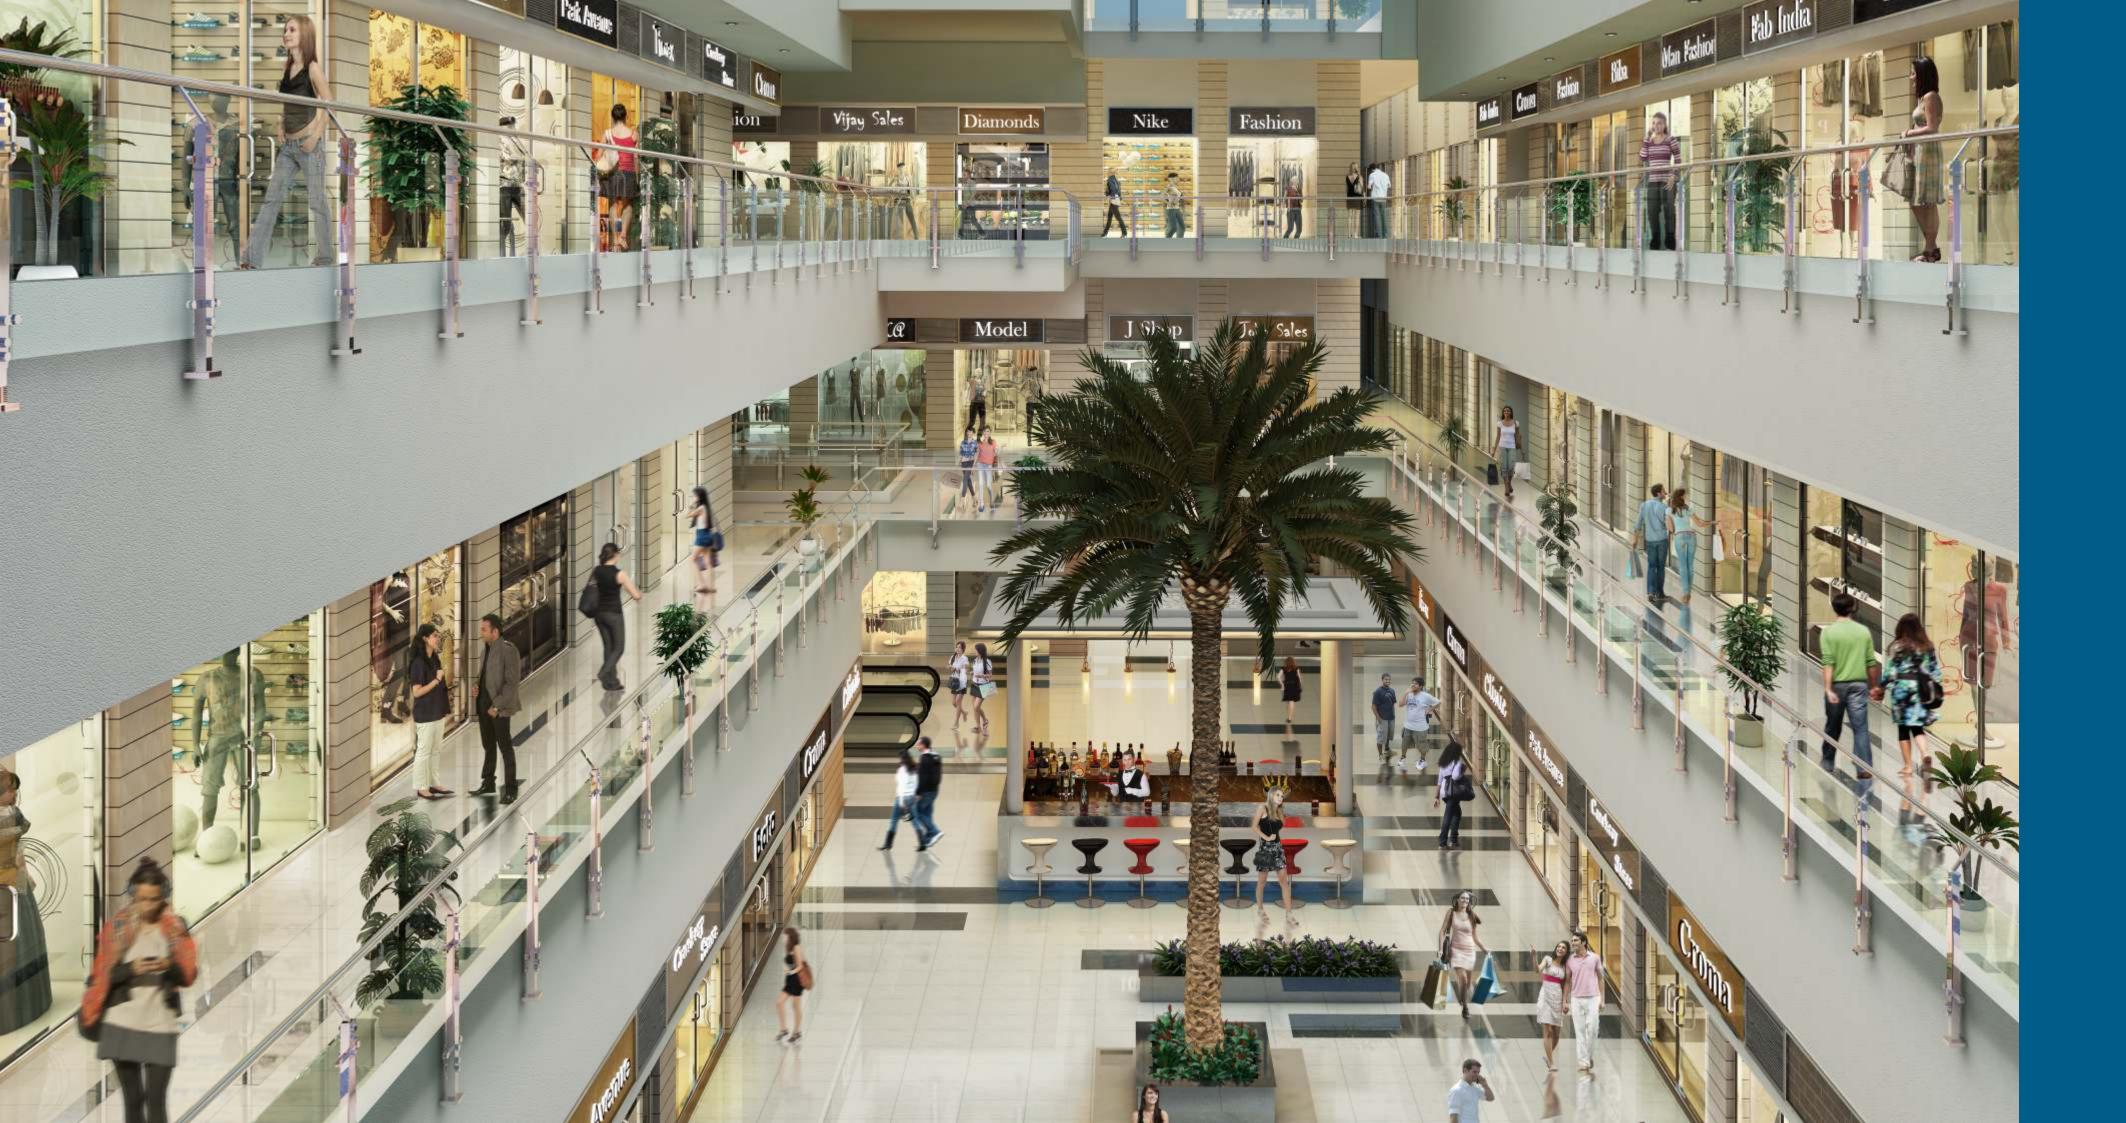

# DESIGN AND CIRCULATION -OUR BIG ADVANTAGE

cars.

Wide aisles in common areas for shopping comfort, Convenience of escalators and elevators for easy circulation across floors, Abundant parking space for more than 500

# TENANCY MIX -OUR BIG ADVANTAGE

A majestic frontage running 689 ft. offering a peep into the happenings inside, Ground floor plate of 68,091 sq. ft. to house large format stores, First and second floor plate of 6,0153 sq. ft. each to house QSRs & women centric stores, Third floor plate of 30,676 sq. ft. to house food court, coffee shops and utilities services.

# GOURMET'S PARADISE -OUR BIG ADVANTAGE

Multi-cuisine, world-cuisine are a pass. Experience a cornucopia of offerings that satisfies the mind and the senses, and embraces everything - refined, varied and delicious in all aspects. Experience a heavy emphasis on enjoyment of good food, right from the starters to snacks to fast food to the desserts.

Multi-counter food court

Provision for large format open-to-air terrace fine diners

Dedicated spaces to set up large format lounge bars

Multi-QSR spaces with dedicated spaces