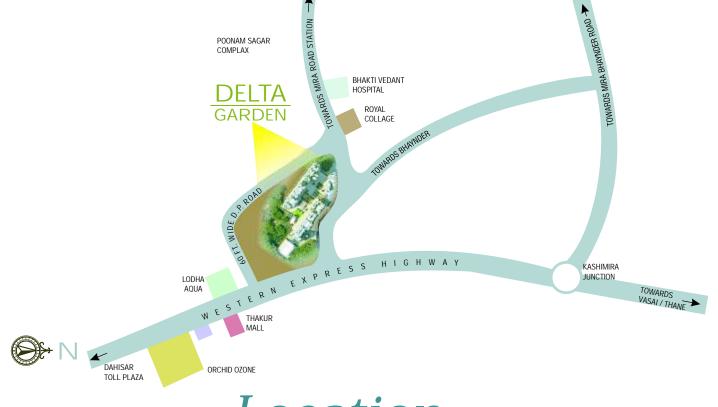

# Enjoy the privileged Location

Touching the very corner of Mira Road junction on W. E. Highway, where all the main entry and exit points to and from both Mira Road and Mumbai suburbs meet.

A stylish address for Trade and Commerce, which will require no other selling point. Shopping spread around the junction, to create a unique presence.

## Location for the Elite

Mira Road as a location requires no introduction. It is synonymous with the best that MUMBAI suburb has to offer. The most prominent names in the Hospitality, Healthcare, Education and Multinationals have established a solid presence along this stretch. It is also the most desired Residential locales in MUMBAI suburbs.

The list of prime Builders and Developers having their projects here, reads like a Who's Who of the Realty Industry, DELTA REALTY being one of the most prominent. DELTA GARDEN is well networked to all parts of MUMBAI and beyond by way of the Highway and Mira Road. Prominent Railheads and extensive Public Transport Network makes commuting very easy. Proximity to both the Domestic and International Airports brings it on the World Map.