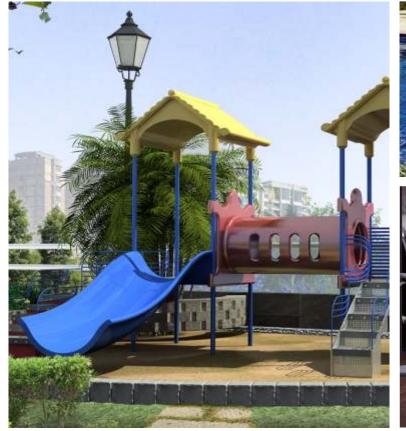

- Provision for community centre.
- \* Function hall.
- Library and senior citizen seating area.
- Fully equipped gymnasium.

- Club House.
- Kids play area.
- Landscaped garden.
- Jogging track.