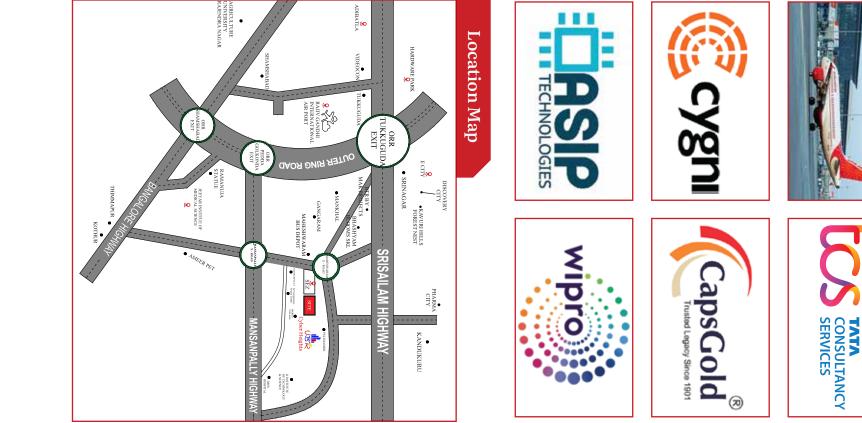

## Why invest in Maheshwaram

Maheshwaram is the most sought after place for many home buyers because of it's proximity to International Airport, TCS, Hardware Park, E-city, Electronic SEZ and upcoming largest Pharma City and also many more upcoming housing projects.

It is centrally located between Srisailam and Bangalore Highways.

## Location Highlights

- **9** Beside Electronics Hardware Technology Park
- SESEZ Maheswaram Home to companies manufacturing electronic goods like SAMSUNG Electronics, WIPRO, PRO, PR Defence Equipments & Astra Rafael Communication Systems
- 9 15km from Shamshabad RGIA ]airport
- 2 10km from ORR, Pedda Golconda exit
- 9 12km from JIMS & Ramanuja Statue and Swarna Bharathi Trust
- 2 18km TATA Aerospace Hub, TCS & Wonderla
- 22km from IMARAT (RCI), DRDO, Agakhan Academy
- **9** 11km HCL & Videocon

Approved

9 10km from HYD & Bangalore Highway at Timmapur

Approved