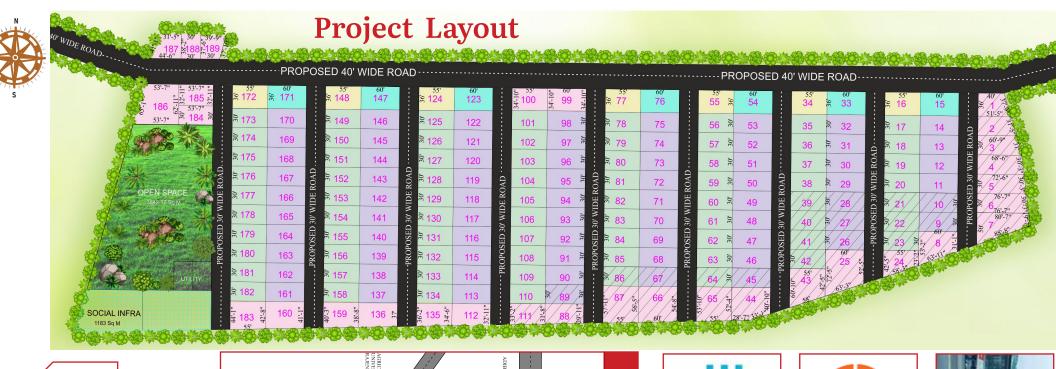

## **Project Highlights**

- 100% Vastu
- Overhead Water Tank
- Rain Water Harvesting
- Parks with Landscaping
- Underground Electricity
- + 40' Black Top Roads
- 30' Cement Roads
- Underground Drainage
- System Modern Modular Street
- Lights 24/7 Seurity
- Grand Entrance Gateway