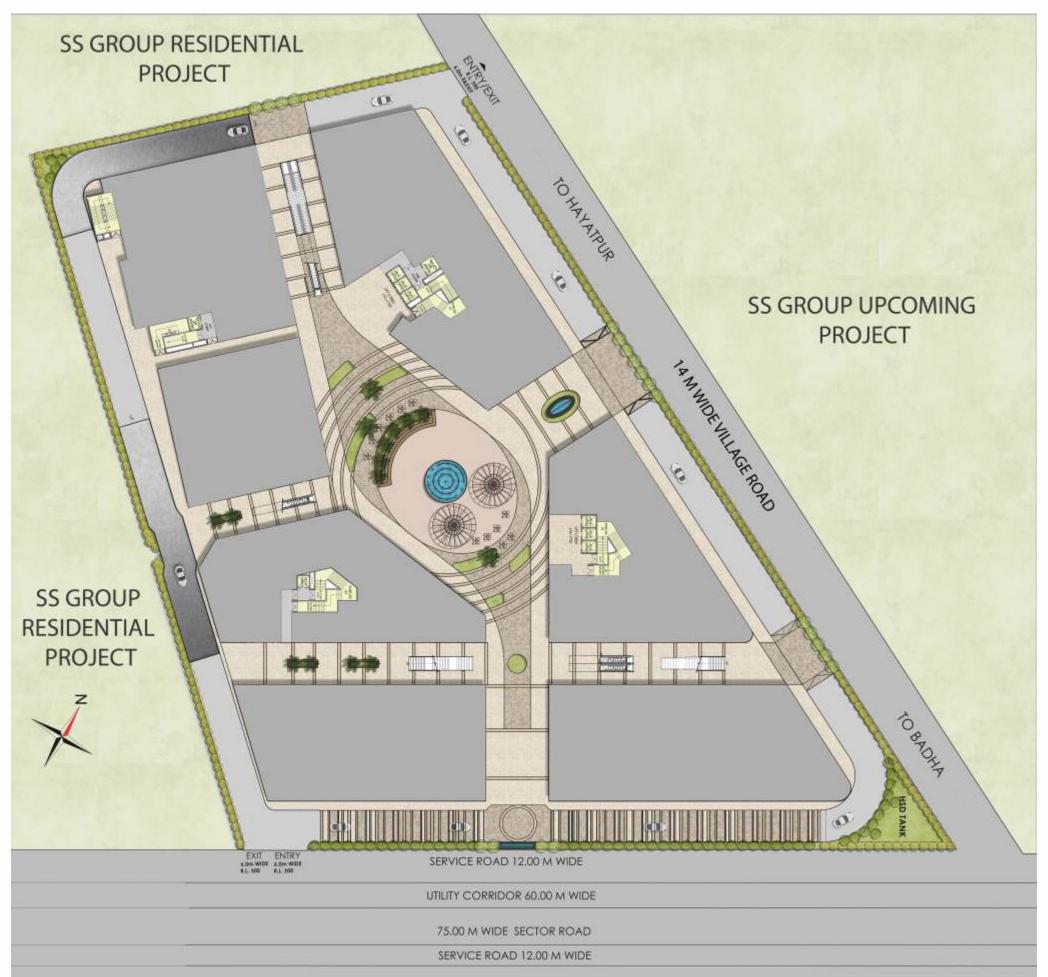

### SITE PLAN

Situated on 75m wide road

Easy access to NH-8 (now NH 48) & Dwarka Expressway

Bang on Multi Utility Corridor, with direct access to Dwarka Expressway (NPR) & IMT Manesar

Just off the premium townships The Leaf, SS Linden Floors, SS Cendana and SS Strada surrounding residential sectors 83, 84, 85, 86 and 90 in New Gurugram