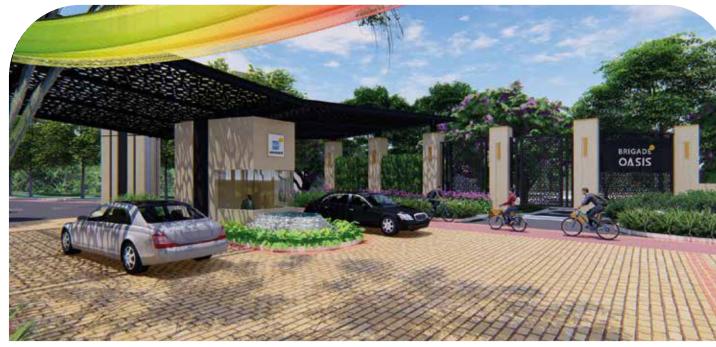

## **LEGEND**

- 1) Arrival Gateway with Guard House & Clock Tower
- (2) 18M Main Spine with Bicycle Lane
- (3) Welcome Roundabout
- 4 Forest Multi-purpose Deck
- (5) Forest Boardwalk Adventure
- 6 Garden with Rockscape
- 7 Clubhouse with Swimming Pool Facilities
- Outdoor Community Deck with Pavilion and
  Outdoor Barbeque Area
- 9 Sensory Gardens Trail
- 10 Community Edible Garden
- 11) Northern Gardens with Featured Boulders
- (12) Meditation Pavilions
- (13) Meandering Bench
- 14) Multi-purpose Lawn15) Children's Play Area
- (16) Fitness Park
- (17) Reflexology Garden/Senior's Park
- 18 Pocket Gardens with Play Areas
- (19) Community Pocket Gardens