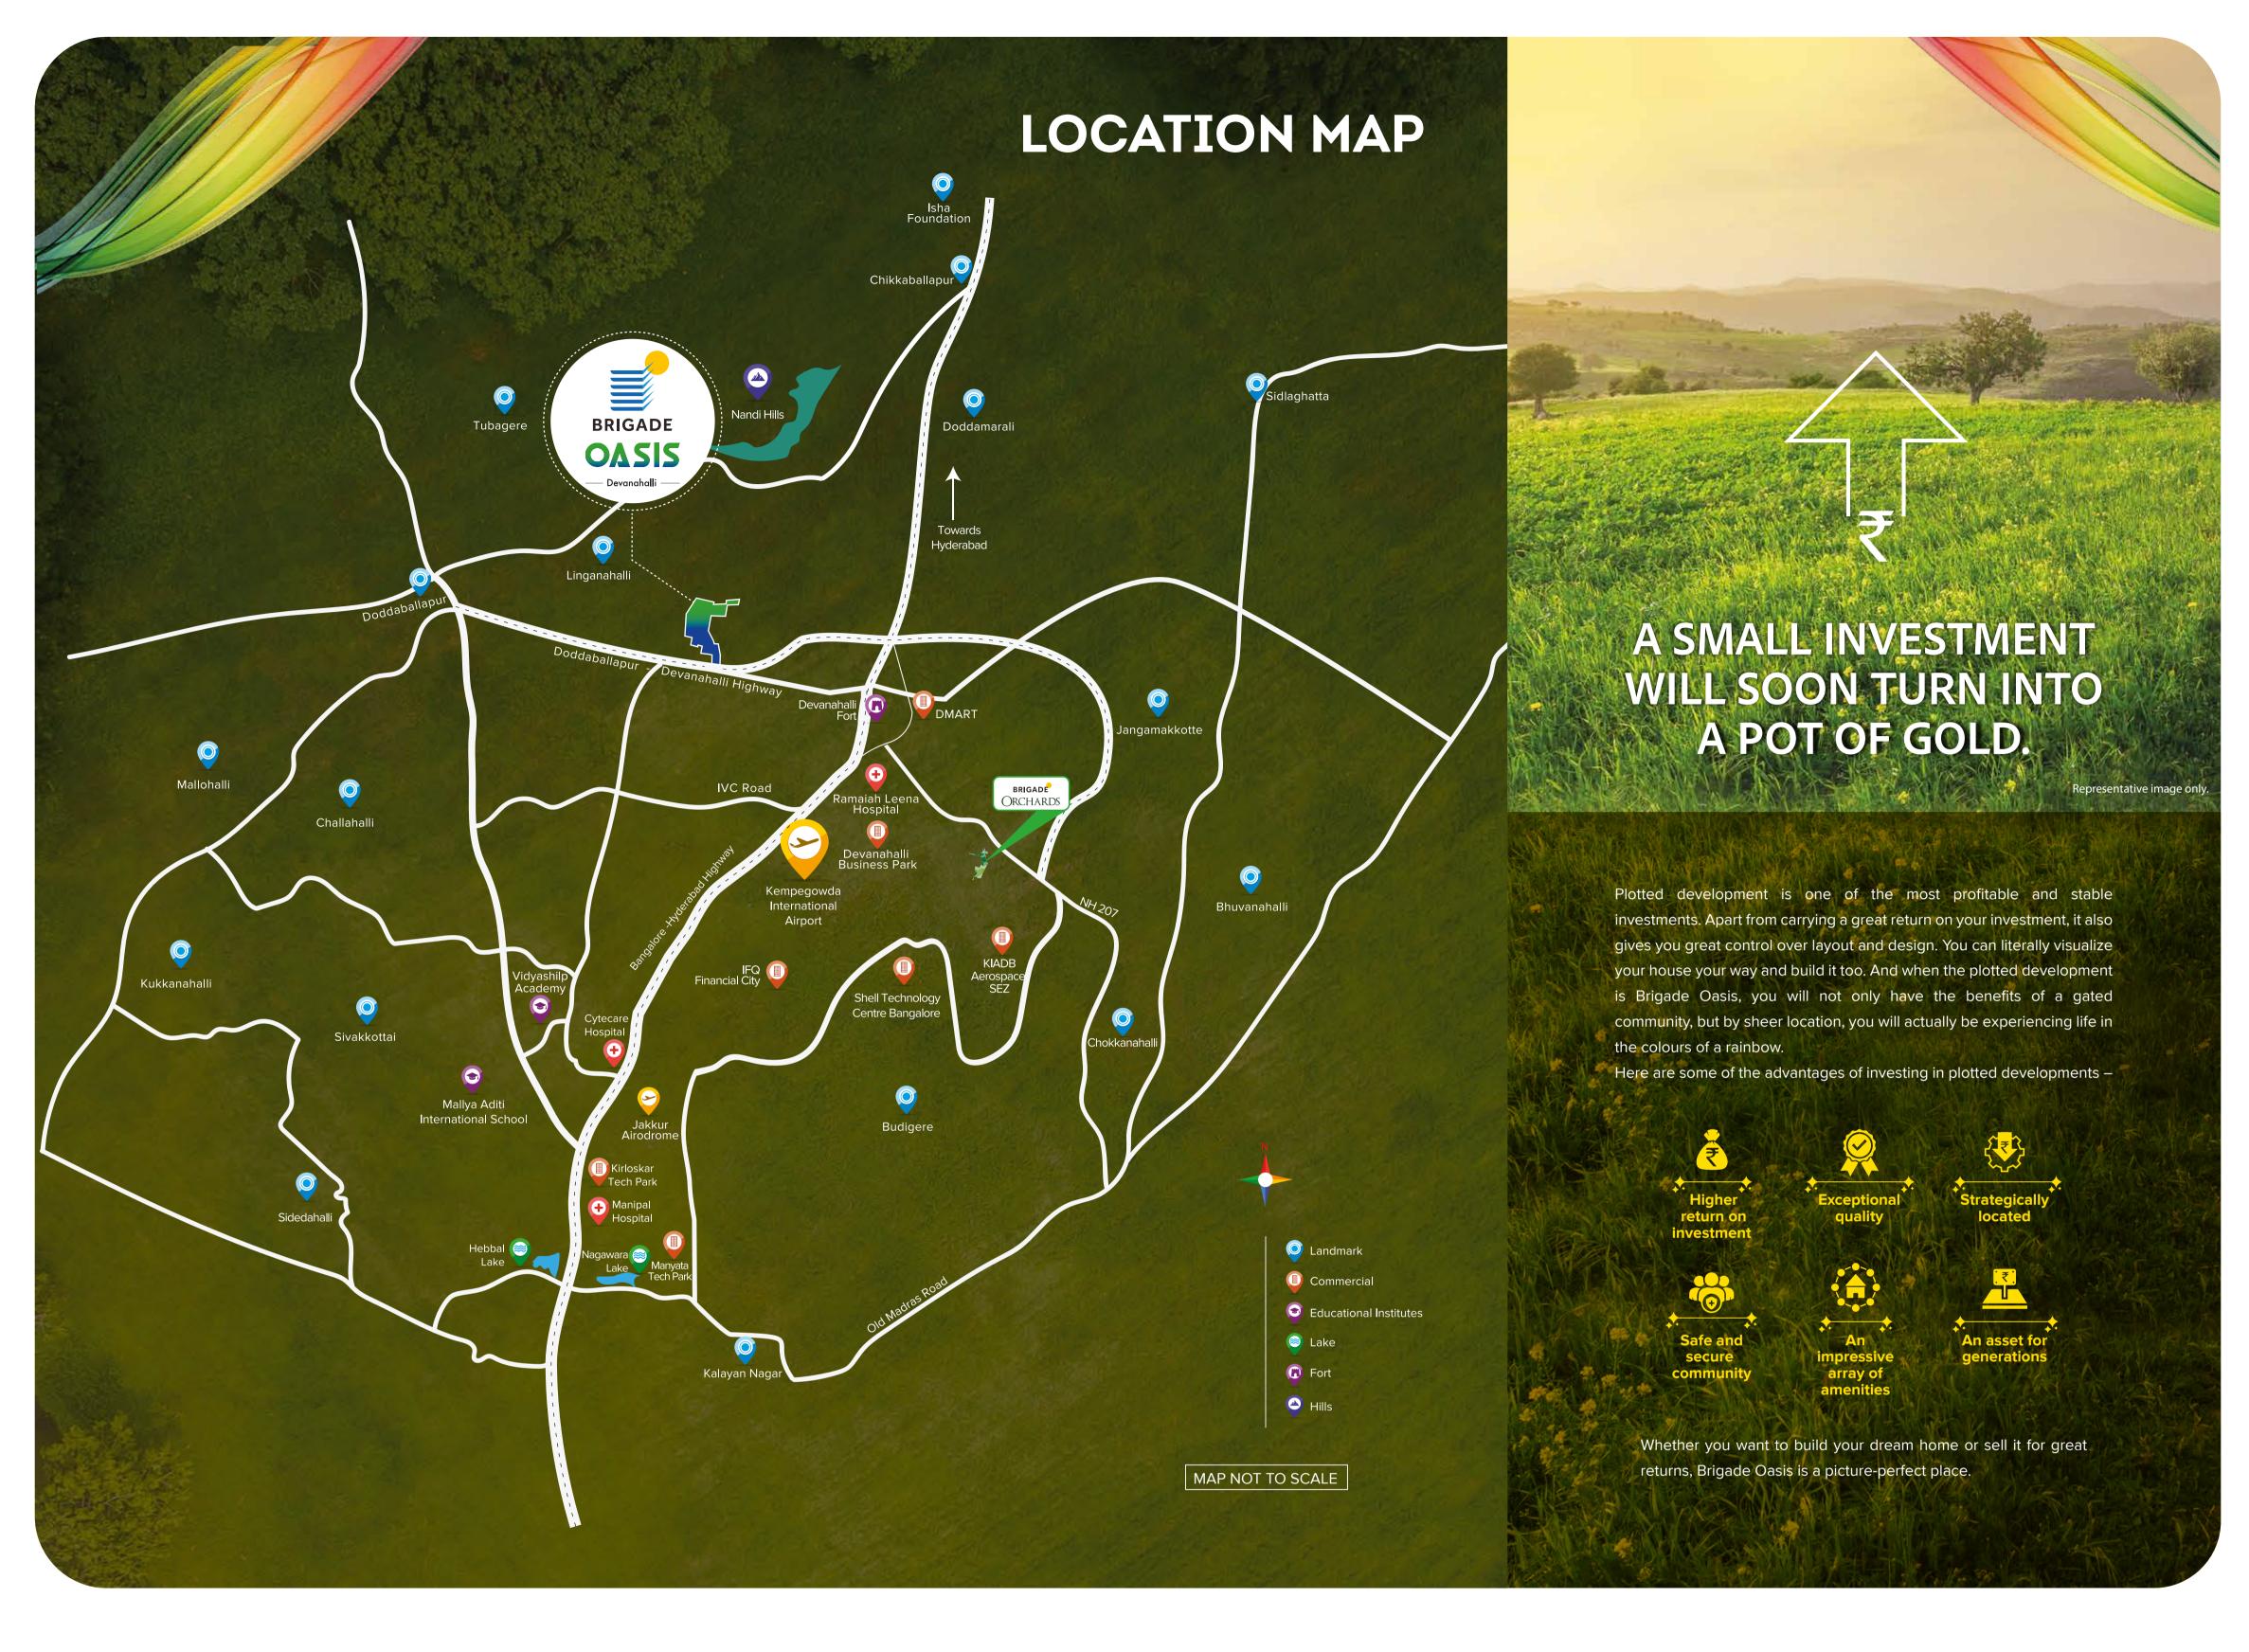

## THE OASIS WORLD

Artist's Impressions Disclaimer: All materials shown are indicative only

North Bengaluru is fast emerging as the new business hub with several MNCs, research and development, aerospace, and pharmaceutical organizations. It is rapidly becoming a favoured location for both residents and corporates alike. North Bengaluru is an ideal location to build your dream home or look at it as a lucrative investment.

## PROXIMITY TO LANDMARKS

Airport 20 Mins

30 Mins

Doddaballapur KIADB Textile Integrated Park Aerospace SEZ