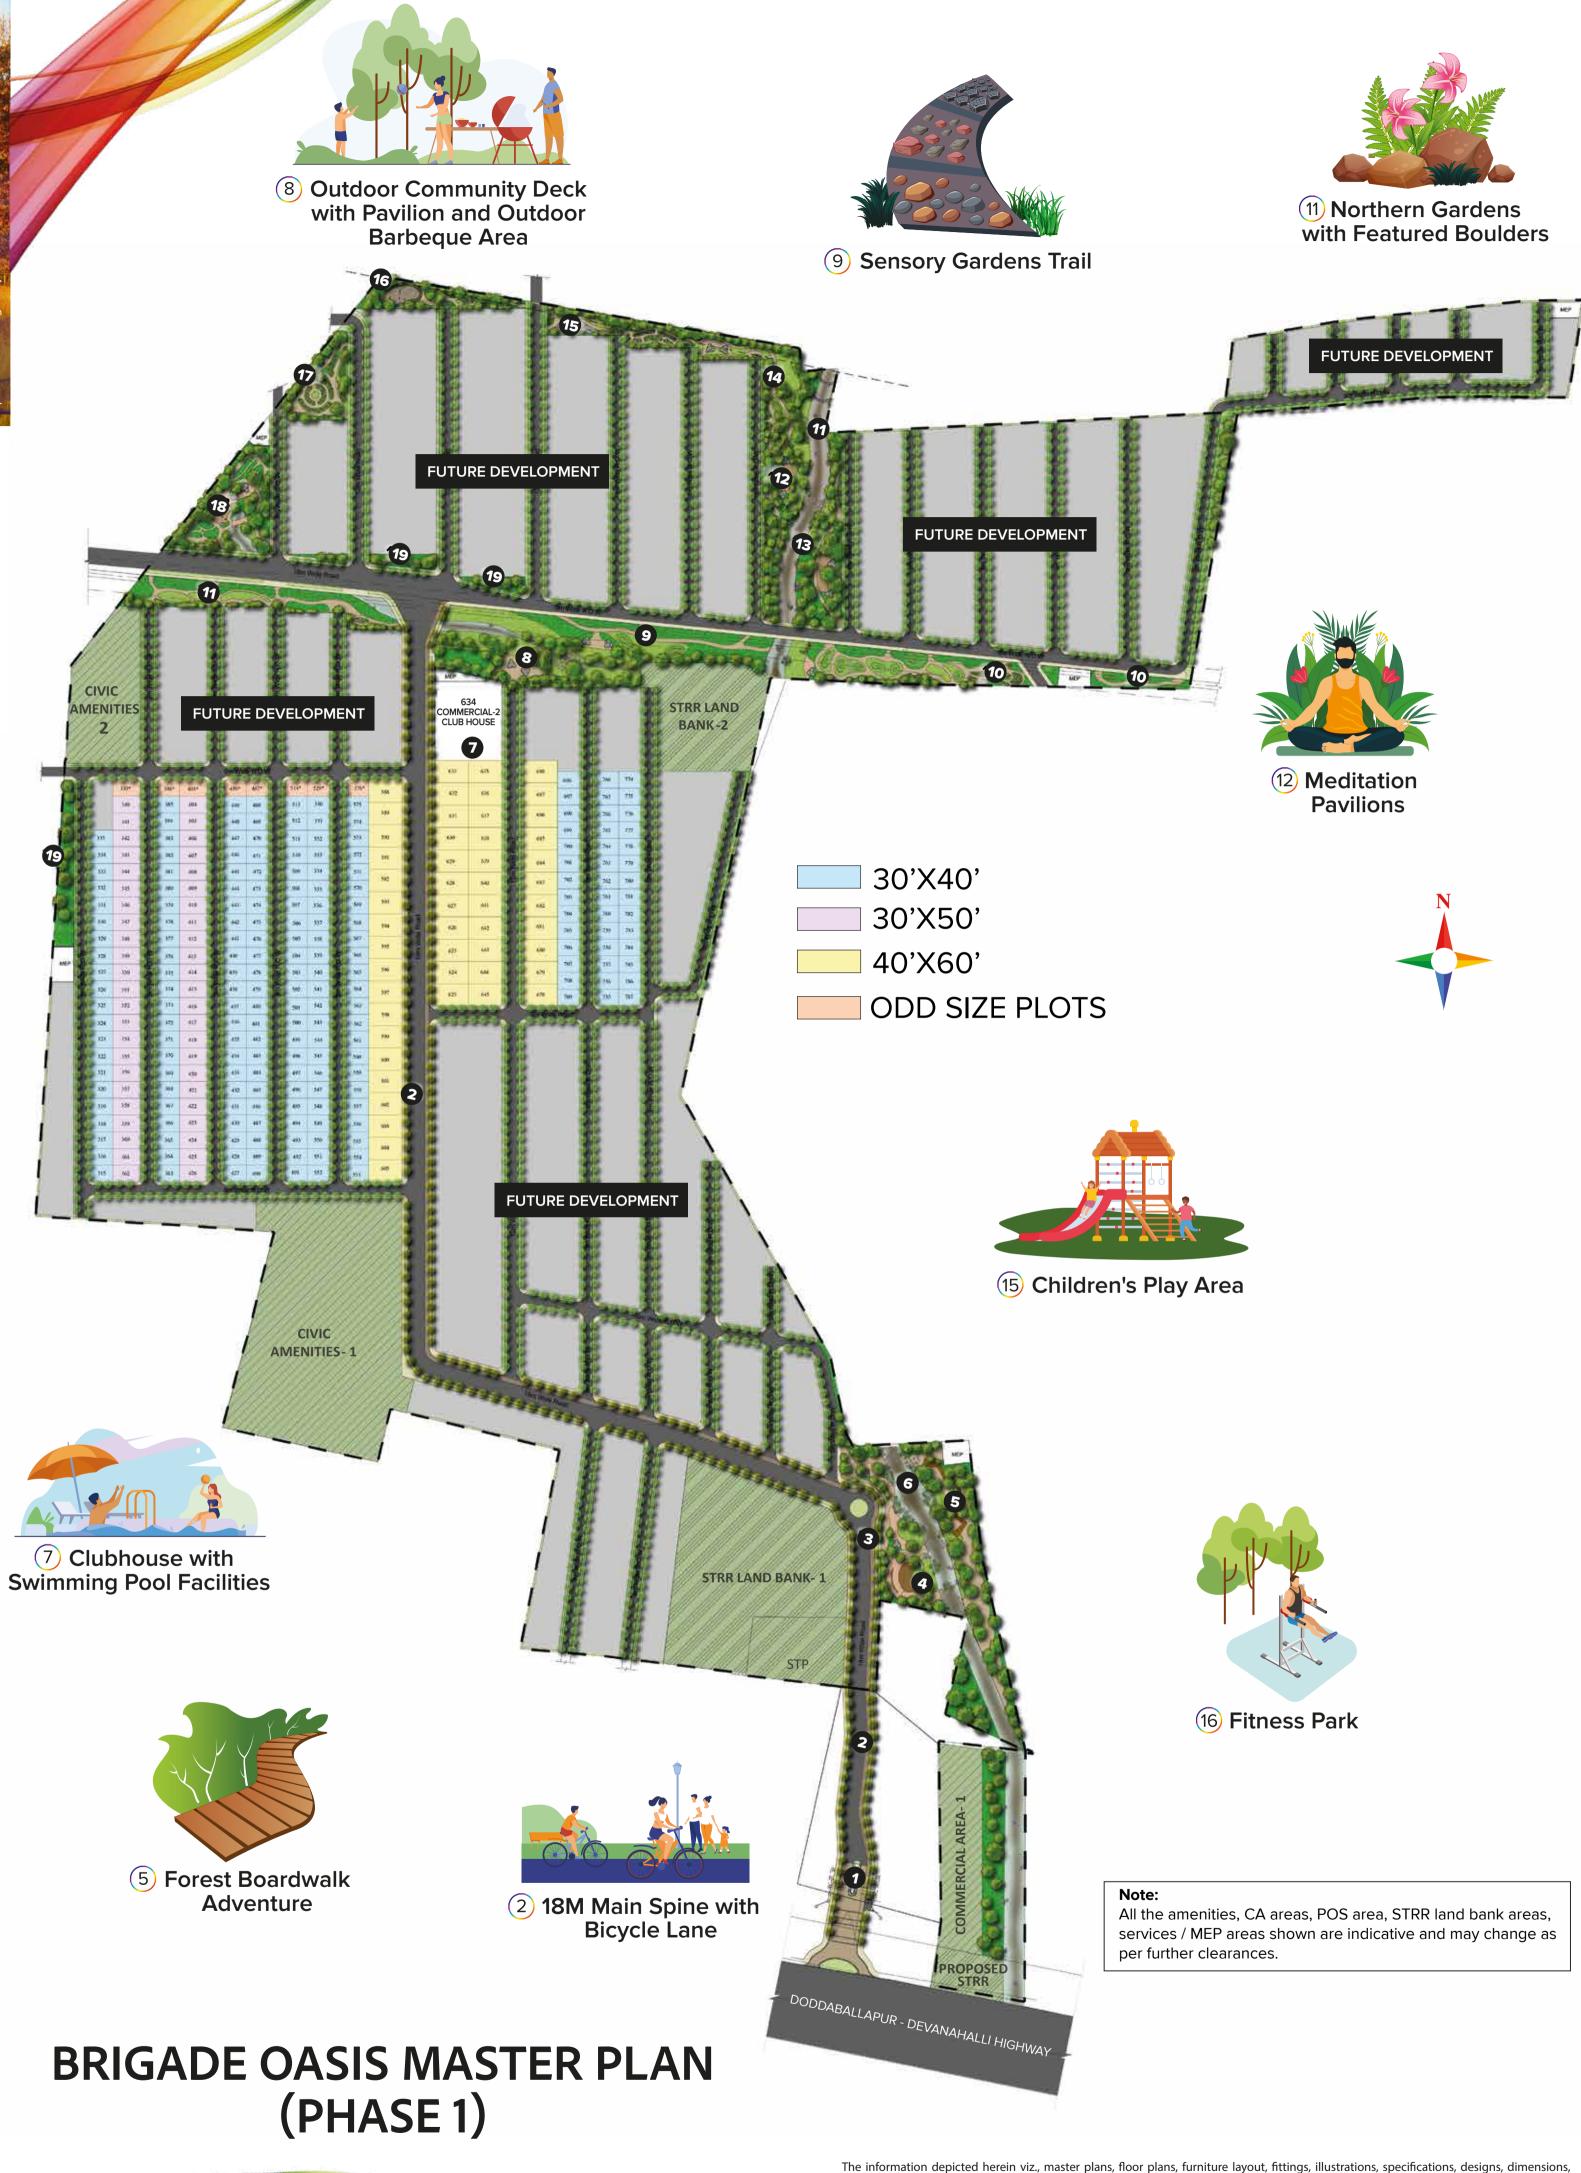

## **LEGEND**

- 1) Arrival Gateway with Guard House & Clock Tower
- (2) 18M Main Spine with Bicycle Lane
- (3) Welcome Roundabout
- 4 Forest Multi-purpose Deck
- (5) Forest Boardwalk Adventure
- 6 Garden with Rockscape
- 7 Clubhouse with Swimming Pool Facilities
- Outdoor Community Deck with Pavilion and
  Outdoor Barbeque Area
- 9 Sensory Gardens Trail
- 10 Community Edible Garden
- 11) Northern Gardens with Featured Boulders
- (12) Meditation Pavilions
- (13) Meandering Bench
- 14) Multi-purpose Lawn15) Children's Play Area
- (16) Fitness Park
- (17) Reflexology Garden/Senior's Park
- 18 Pocket Gardens with Play Areas
- (19) Community Pocket Gardens