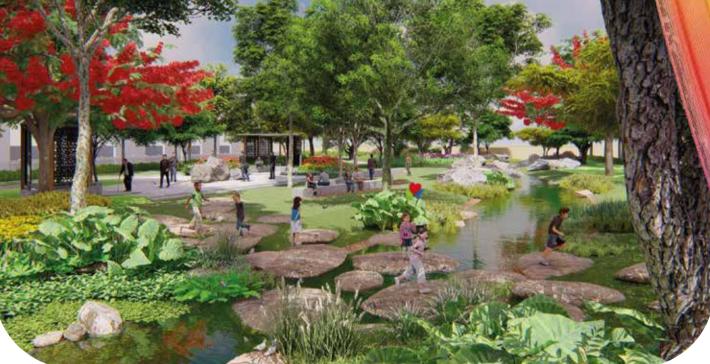

## **LEGEND**

- 1) Arrival Gateway with Guard House & Clock Tower
- (2) 18M Main Spine with Bicycle Lane
- (3) Welcome Roundabout
- 4 Forest Multi-purpose Deck
- (5) Forest Boardwalk Adventure
- 6 Garden with Rockscape
- 7 Clubhouse with Swimming Pool Facilities
- Outdoor Community Deck with Pavilion and
  Outdoor Barbeque Area
- 9 Sensory Gardens Trail
- 10 Community Edible Garden
- 11) Northern Gardens with Featured Boulders
- (12) Meditation Pavilions
- (13) Meandering Bench
- 14) Multi-purpose Lawn15) Children's Play Area
- (16) Fitness Park
- (17) Reflexology Garden/Senior's Park
- 18 Pocket Gardens with Play Areas
- (19) Community Pocket Gardens