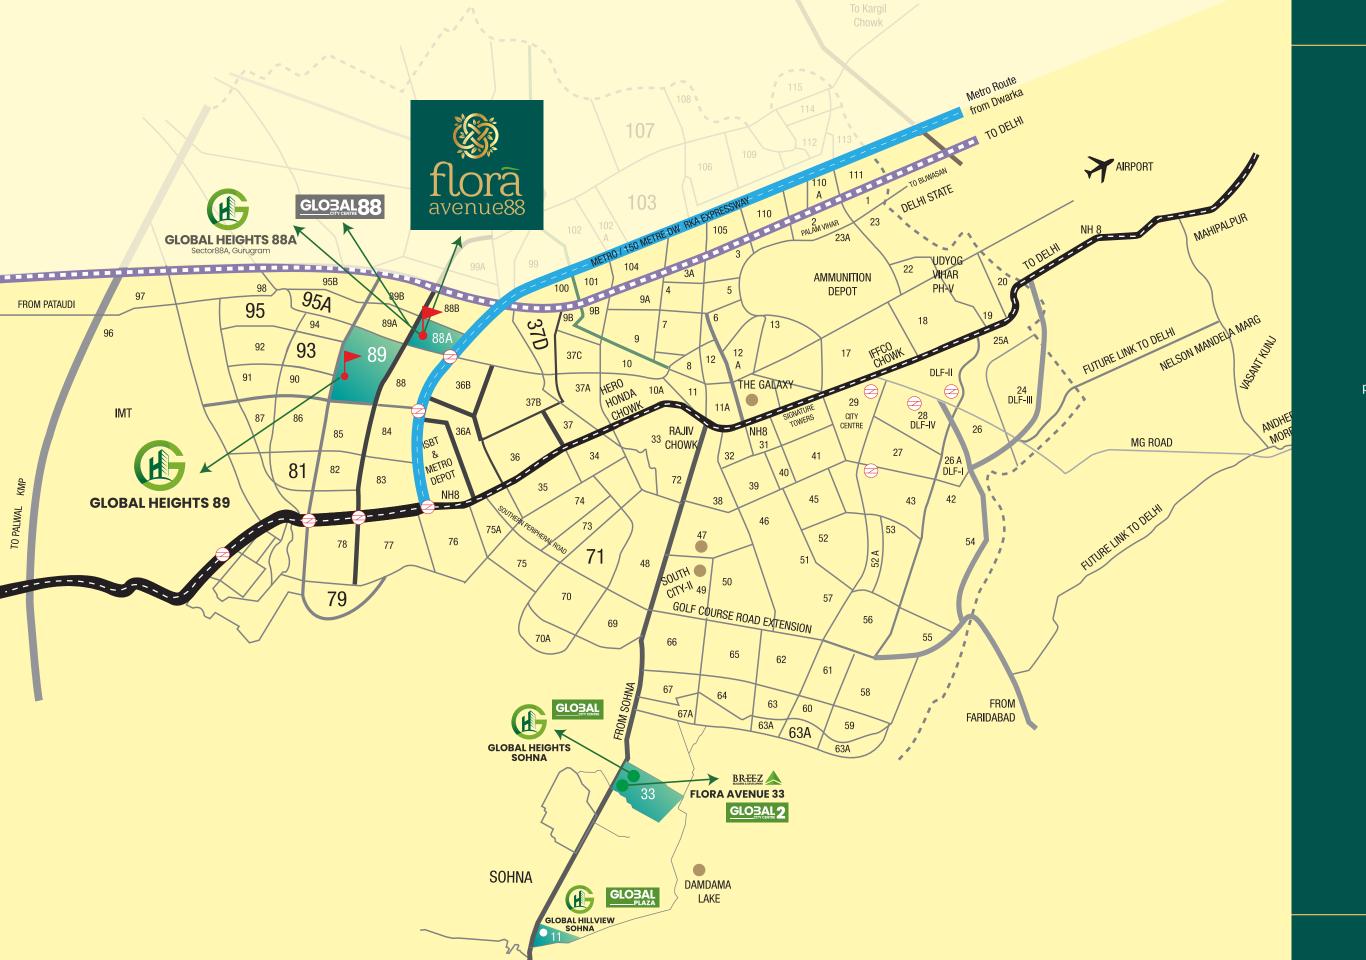

## NESTLED IN THE NEXT GROWTH CORRIDOR

### The special ingredient for a special offering. a home that is ideally located...

There is no doubt about the fact that in case of the residential houses, the location plays the main role. Marked with the presence of most upscale residential projects in the vicinity, apartments at Global Heights 88A are entitled to the lucrative catchment, while enjoying proximity to renowned schools and hospitals.

Here are some of the location advantages of Flora Avenue 88, Sector 88A, Gurugram project:

- Proximity to the planned **Metro Station**.
- Dwarka Expressway just few meters away( walking distance ).
- Connected by 3 National Highways: Delhi-Jaipur Highway (NH 48),
- Dwarka Expressway(NH 248BB) & Pataudi Road (NH 352W)
- The location is close to Sector 88, a commercial sector occupied by
- DLF for Cyber City 2.
- Emerging as one of the prominent destinations for **IT/ITeS companies**.

#### Key Locations distances in nearby vicinity

- Airport | 20 minutes
- Railway Station | 06 minutes
- Cyber Hub | 20 minutes
- Manesar IMT | 10 minutes
- AIIMS OPD | 10 minutes
- Amin's or b | 10 minut
- Matrikiran by Vatika School | 7 Mins
- Gurugram ISBT | 15 minutes
- DPS School | 05 minutes
- Hospitals | 15 minutes
- HUDA City Center | 25 minutes
- RPS International School | 5 minutes