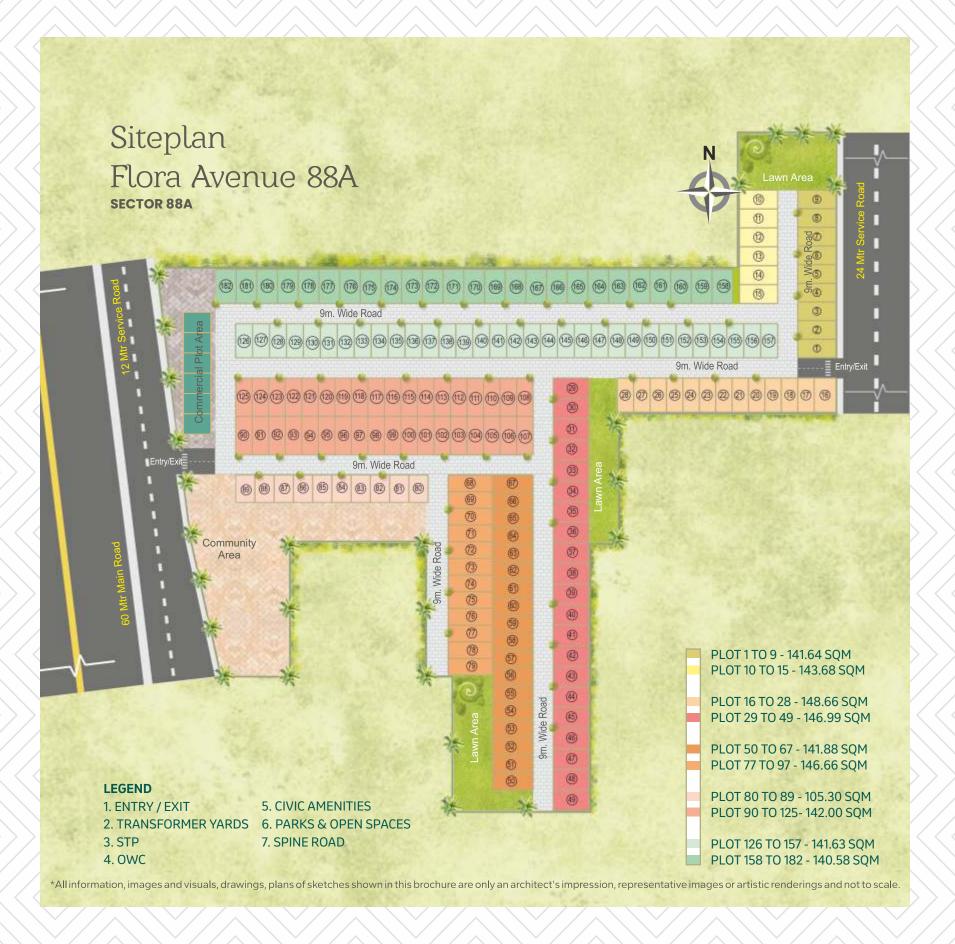

### flora avenue 88A

Sector 88A, Gurugram

## Comfort & Celebration

These plots will design as a spacious layout with the added convenience.

#### DESIGN

Independent Plots with Greenery