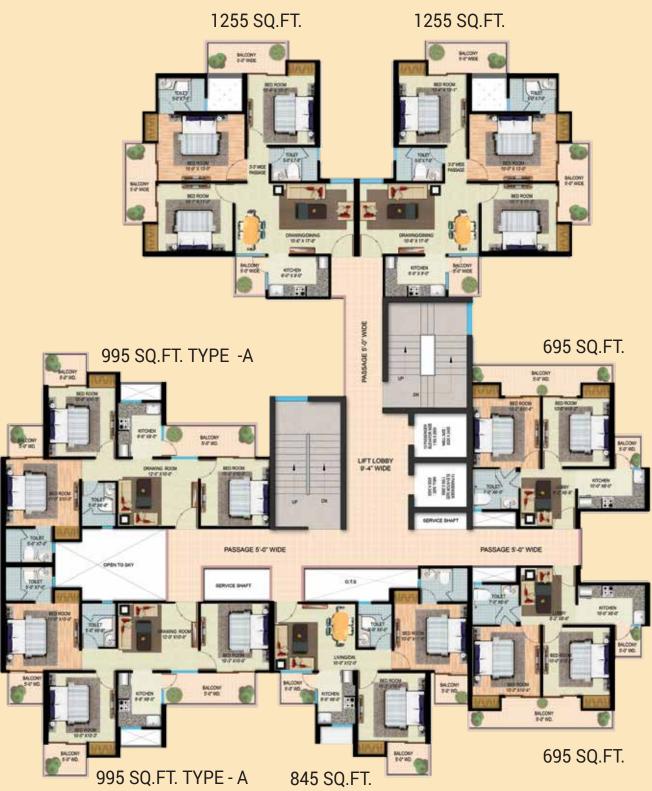

# SUN - 1, SUN - 3, SUN - 4

995 SQ.FT. TYPE - A

# **Cluster Plan**

# **Floor Plan**

2 B.H.K. LOBBY, 1 - TOILET (SUPER AREA - 695 SQ.FT) 64.56 SQ.MTR.

BALCONY 5'-0" WD. BED ROOM .. KITCHEN 6'-0" X8'-0" BALCONY BALCONY 5'-0" WD. 5'-0" WD. LIVING/DIN. 12'-0" X10'-0" BED ROO TOILET\_ 5'-5" X6'-0" TOILET 7-0" X5-0"

2 B.H.K. 2 - TOILET (SUPER AREA - 845 SQ.FT) 78.50 SQ.MTR.

# **Floor Plan**

(SUPER AREA - 995 SQ.FT.) 92.43 SQ.MTR.

92.43 SQ.MTR.

Floor Plan

2 B.H.K. LOBBY, 1 - TOILET (SUPER AREA - **695** SQ.FT) **64.56** SQ.MTR.

2 B.H.K. 2-TOILET (SUPER AREA - 845 SQ.FT) **78.50** SQ.MTR.

2 B.H.K. LOBBY, 1 - TOILET (SUPER AREA - **1255** SQ.FT) **116.59** SQ.MTR.

3 B.H.K, 3 - TOILET (SUPER AREA - **1360** SQ.FT) **126.34** SQ.MTR.

4 B.H.K. 4-TOILET (TYPE-A) (SUPER AREA-1595 SQ.FT) **148.18** SQ.MTR. Floor Plan