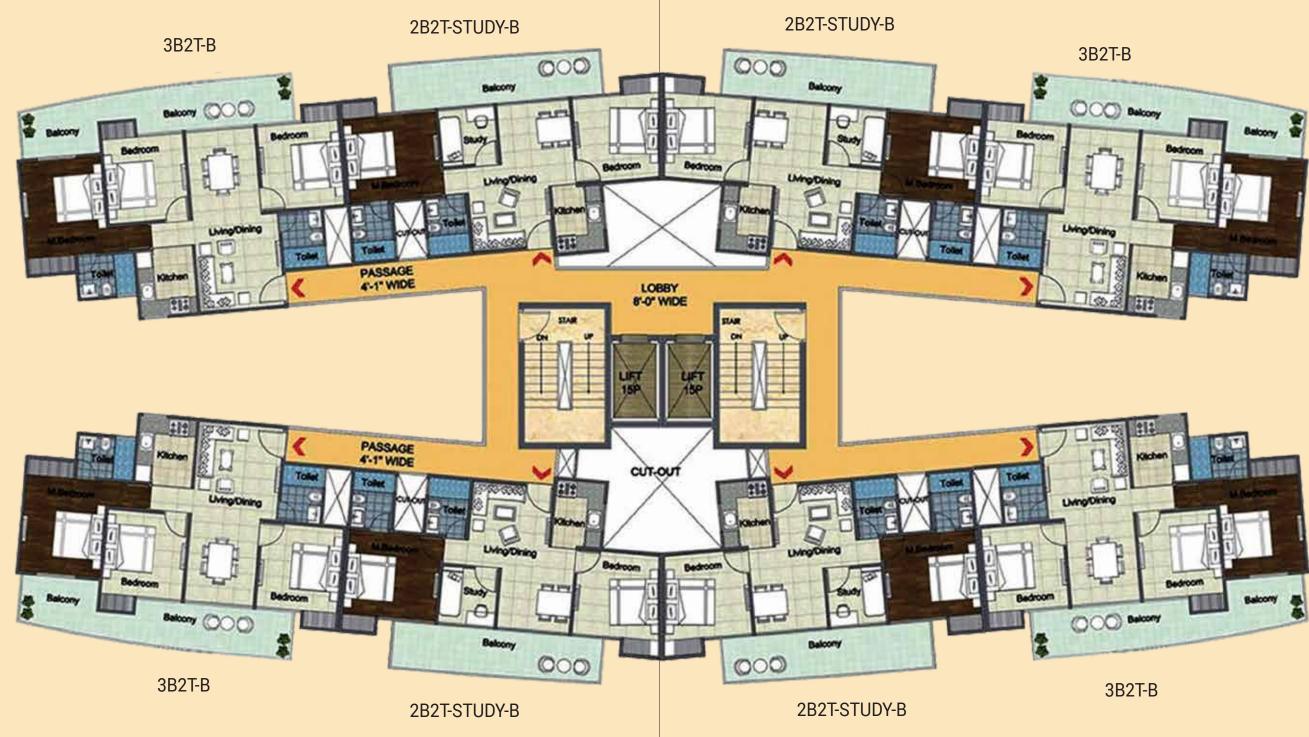

was established in the year 2005 under the aegis of HLM Educational society a registered body with Registration No. 856, under "The Society Registration Act" 1860.

Its objective is to provide "Quality Education" at a reasonable cost.



### HOSPITALITY CLARKS-INN APPLE TREE Ghaziabad

Clarks Inn Apple Tree, Delhi/NCR is committed to provide a world-class hotel experience, accessible to the value - conscious travelers all around the world.

Our hotels provide services like Deluxe rooms, Banquet halls, fitness Centre and an Executive lounge. A complimentary breakfast buffet awaits you each morning at our coffee shop.

MAHALUXMI SQUARE

**MAHALUXMI PLAZA** Vasundhra

**MAHALUXMI SQUARE** 

MahaluxmiPlaza Rajender Nagar

MAHALUXMI MALL RDC Raj Nagar

HOSPITALITY

**CLARKS INN- APPLE TREE** 



SUN-2



# SUN - 1, SUN - 3, SUN - 4



995 SQ.FT. TYPE - A





# **Cluster Plan**

# Floor Plan



**1005** sq.ft. 93.637 sq.mtr

TYPE-A **2 BHK + STUDY**- SUN 1,3, 4 SUPER AREA: **1105** SQ.FT. 102.657 SQ.MTR



1105 SQ.FT. 102.657 SQ.MTR





**SUN - 7** 

BEDROOM 10'0'X10'-5' IB'0'X6'-0' IB'0'X6'-



### Floor Plan

TYPE - B **2 BHK + STUDY** - SUN 2 SUPER AREA: **1105** SQ.FT. **102.657** SQ.MTR.



**1005** SQ.FT. 102.657 SQ.MTR.

TYPE - A 3 BHK + STUDY - SUN 1,3, 4 SUPER AREA: 1395 SQ.FT. 129.59 SQ.MTR



**Floor Plan** 



1595 SQ.FT. 148.18 SQ.MTR

# **Floor Plan**



2 B.H.K. LOBBY, 1 - TOILET (SUPER AREA - 695 SQ.FT) 64.56 SQ.MTR.

BALCONY 5'-0" WD. BED ROOM .. KITCHEN 6'-0" X8'-0" BALCONY BALCONY 5'-0" WD. 5'-0" WD. LIVING/DIN. 12'-0" X10'-0" BED ROO TOILET\_ 5'-5" X6'-0" TO