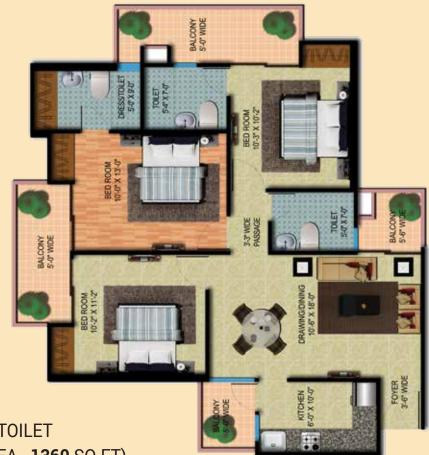

2 B.H.K. LOBBY, 1 - TOILET (SUPER AREA - **1255** SQ.FT) **116.59** SQ.MTR.

3 B.H.K, 3 - TOILET (SUPER AREA - **1360** SQ.FT) **126.34** SQ.MTR.

4 B.H.K. 4-TOILET (TYPE-A) (SUPER AREA-1595 SQ.FT) **148.18** SQ.MTR. Floor Plan