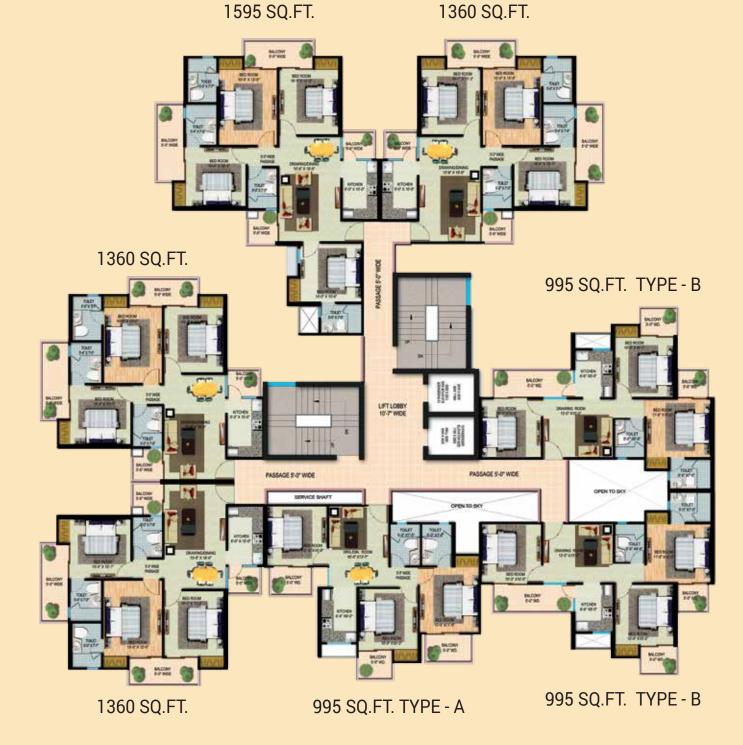

# **Cluster Plan**

2 B.H.K. LOBBY, 1 - TOILET (SUPER AREA - **1255** SQ.FT) **116.59** SQ.MTR.

3 B.H.K, 3 - TOILET (SUPER AREA - **1360** SQ.FT) **126.34** SQ.MTR.

4 B.H.K. 4-TOILET (TYPE-A) (SUPER AREA-1595 SQ.FT) **148.18** SQ.MTR. Floor Plan