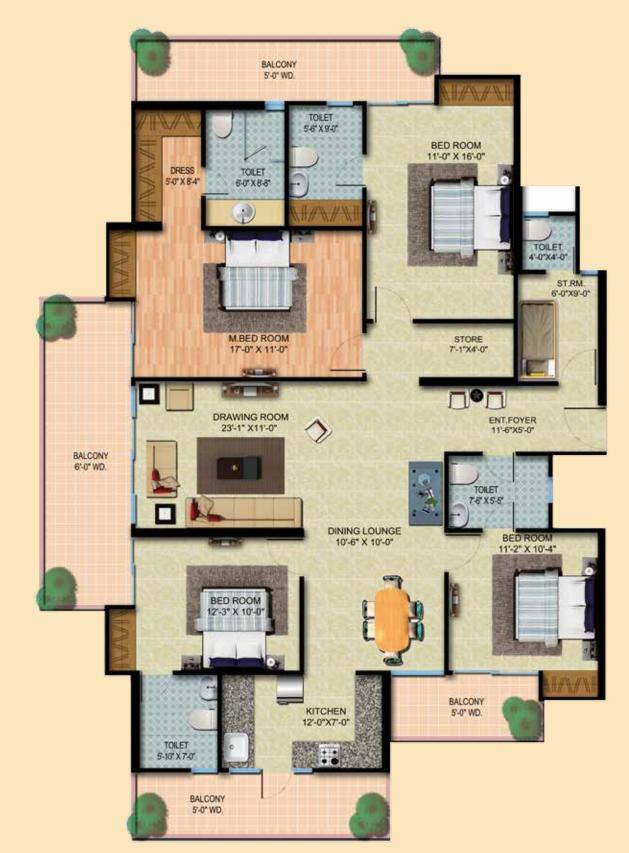

# Floor Plan

**1005** sq.ft. 93.637 sq.mtr

TYPE-A **2 BHK + STUDY**- SUN 1,3, 4 SUPER AREA: **1105** SQ.FT. 102.657 SQ.MTR

1105 SQ.FT. 102.657 SQ.MTR

**SUN - 7** 

BEDROOM 10'0'X10'-5' IB'0'X6'-0' IB'0'X6'-