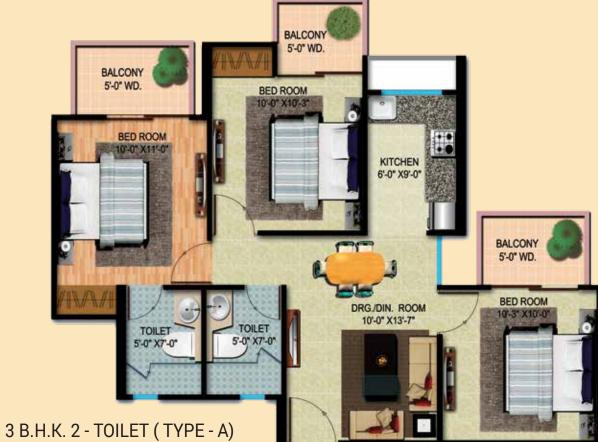

2 B.H.K. LOBBY, 1 - TOILET (SUPER AREA - **1255** SQ.FT) **116.59** SQ.MTR.

3 B.H.K, 3 - TOILET (SUPER AREA - **1360** SQ.FT) **126.34** SQ.MTR.

4 B.H.K. 4-TOILET (TYPE-A) (SUPER AREA-1595 SQ.FT) **148.18** SQ.MTR. Floor Plan