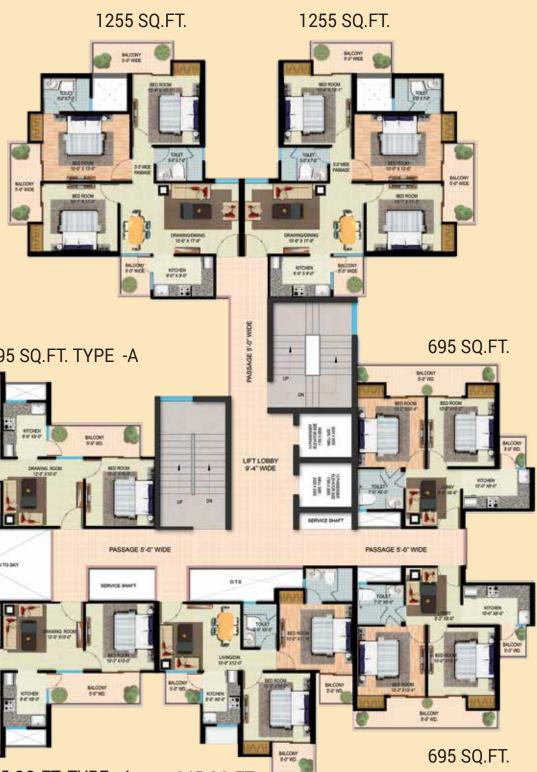

# SUN - 1, SUN - 3, SUN - 4

995 SQ.FT. TYPE - A

# **Cluster Plan**

# **Floor Plan**

2 B.H.K. LOBBY, 1 - TOILET (SUPER AREA - 695 SQ.FT) 64.56 SQ.MTR.

BALCONY 5'-0" WD. BED ROOM .. KITCHEN 6'-0" X8'-0" BALCONY BALCONY 5'-0" WD. 5'-0" WD. LIVING/DIN. 12'-0" X10'-0" BED ROO TOILET\_ 5'-5" X6'-0" TOILET 7-0" X5-0"

2 B.H.K. 2 - TOILET (SUPER AREA - 845 SQ.FT) 78.50 SQ.MTR.

# **Floor Plan**

(SUPER AREA - 995 SQ.FT.) 92.43 SQ.MTR.

92.43 SQ.MTR.

Floor Plan

2 B.H.K. LOBBY, 1 - TOILET (SUPER AREA - **695** SQ.FT) **64.56** SQ.MTR.

2 B.H.K. 2-TOILET (SUPER AREA - 845 SQ.FT) **78.50** SQ.MTR.