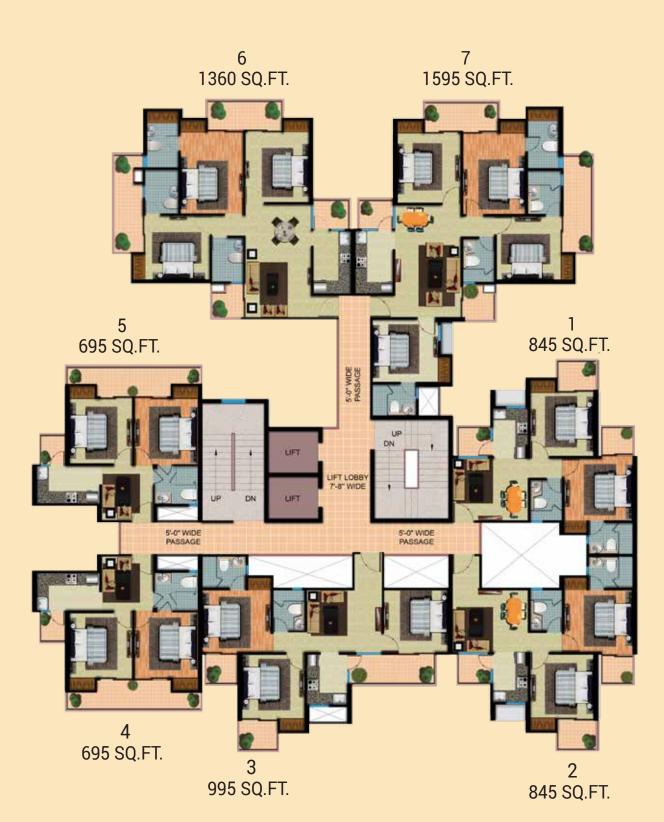

# **Floor Plan**

2 B.H.K. LOBBY, 1 - TOILET (SUPER AREA - 695 SQ.FT) 64.56 SQ.MTR.

BALCONY 5'-0" WD. BED ROOM .. KITCHEN 6'-0" X8'-0" BALCONY BALCONY 5'-0" WD. 5'-0" WD. LIVING/DIN. 12'-0" X10'-0" BED ROO TOILET\_ 5'-5" X6'-0" TOILET 7-0" X5-0"

2 B.H.K. 2 - TOILET (SUPER AREA - 845 SQ.FT) 78.50 SQ.MTR.

# **Floor Plan**

(SUPER AREA - 995 SQ.FT.) 92.43 SQ.MTR.

92.43 SQ.MTR.

Floor Plan

2 B.H.K. LOBBY, 1 - TOILET (SUPER AREA - **695** SQ.FT) **64.56** SQ.MTR.

2 B.H.K. 2-TOILET (SUPER AREA - 845 SQ.FT) **78.50** SQ.MTR.

2 B.H.K. LOBBY, 1 - TOILET (SUPER AREA - **1255** SQ.FT) **116.59** SQ.MTR.

3 B.H.K, 3 - TOILET (SUPER AREA - **1360** SQ.FT) **126.34** SQ.MTR.

4 B.H.K. 4-TOILET (TYPE-A) (SUPER AREA-1595 SQ.FT) **148.18** SQ.MTR. Floor Plan

4 B.H.K. 4-TOILET + DINING + 2 DRES (SUPER AREA - 2640 SQ.FT) **245.26** SQ.MTR.