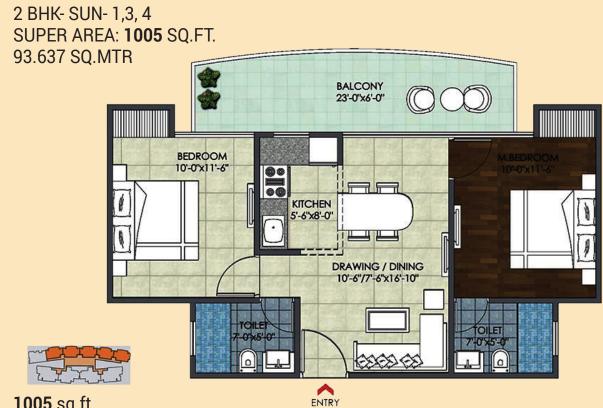

# Floor Plan

**1005** sq.ft. 93.637 sq.mtr

TYPE-A **2 BHK + STUDY**- SUN 1,3, 4 SUPER AREA: **1105** SQ.FT. 102.657 SQ.MTR

1105 SQ.FT. 102.657 SQ.MTR

**SUN - 7** 

BEDROOM 10'0'X10'-5' IB'0'X6'-0' IB'0'X6'-

### Floor Plan

TYPE - B **2 BHK + STUDY** - SUN 2 SUPER AREA: **1105** SQ.FT. **102.657** SQ.MTR.

**1005** SQ.FT. 102.657 SQ.MTR.

TYPE - A 3 BHK + STUDY - SUN 1,3, 4 SUPER AREA: 1395 SQ.FT. 129.59 SQ.MTR