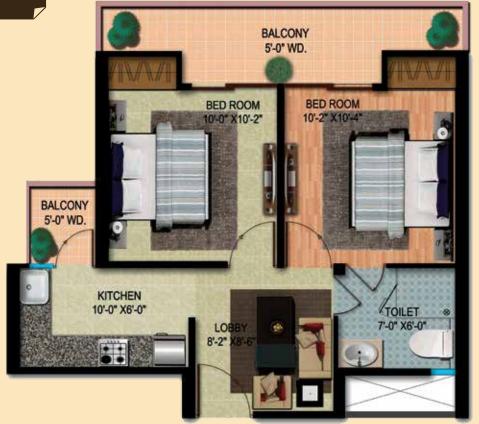

# **Floor Plan**

2 B.H.K. LOBBY, 1 - TOILET (SUPER AREA - 695 SQ.FT) 64.56 SQ.MTR.

BALCONY 5'-0" WD. BED ROOM .. KITCHEN 6'-0" X8'-0" BALCONY BALCONY 5'-0" WD. 5'-0" WD. LIVING/DIN. 12'-0" X10'-0" BED ROO TOILET\_ 5'-5" X6'-0" TOILET 7-0" X5-0"

2 B.H.K. 2 - TOILET (SUPER AREA - 845 SQ.FT) 78.50 SQ.MTR.

# **Floor Plan**

(SUPER AREA - 995 SQ.FT.) 92.43 SQ.MTR.

92.43 SQ.MTR.

Floor Plan

2 B.H.K. LOBBY, 1 - TOILET (SUPER AREA - **695** SQ.FT) **64.56** SQ.MTR.

2 B.H.K. 2-TOILET (SUPER AREA - 845 SQ.FT) **78.50** SQ.MTR.