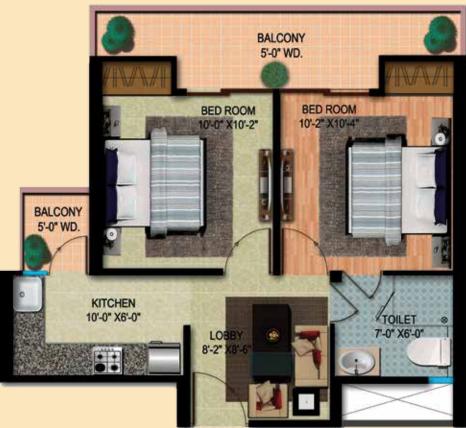

# **Floor Plan**

2 B.H.K. LOBBY, 1 - TOILET (SUPER AREA - 695 SQ.FT) 64.56 SQ.MTR.

BALCONY 5'-0" WD. BED ROOM .. KITCHEN 6'-0" X8'-0" BALCONY BALCONY 5'-0" WD. 5'-0" WD. LIVING/DIN. 12'-0" X10'-0" BED ROO TOILET\_ 5'-5" X6'-0" TOILET 7-0" X5-0"

2 B.H.K. 2 - TOILET (SUPER AREA - 845 SQ.FT) 78.50 SQ.MTR.

# **Floor Plan**

(SUPER AREA - 995 SQ.FT.) 92.43 SQ.MTR.

92.43 SQ.MTR.

Floor Plan

2 B.H.K. LOBBY, 1 - TOILET (SUPER AREA - **695** SQ.FT) **64.56** SQ.MTR.

2 B.H.K. 2-TOILET (SUPER AREA - 845 SQ.FT) **78.50** SQ.MTR.