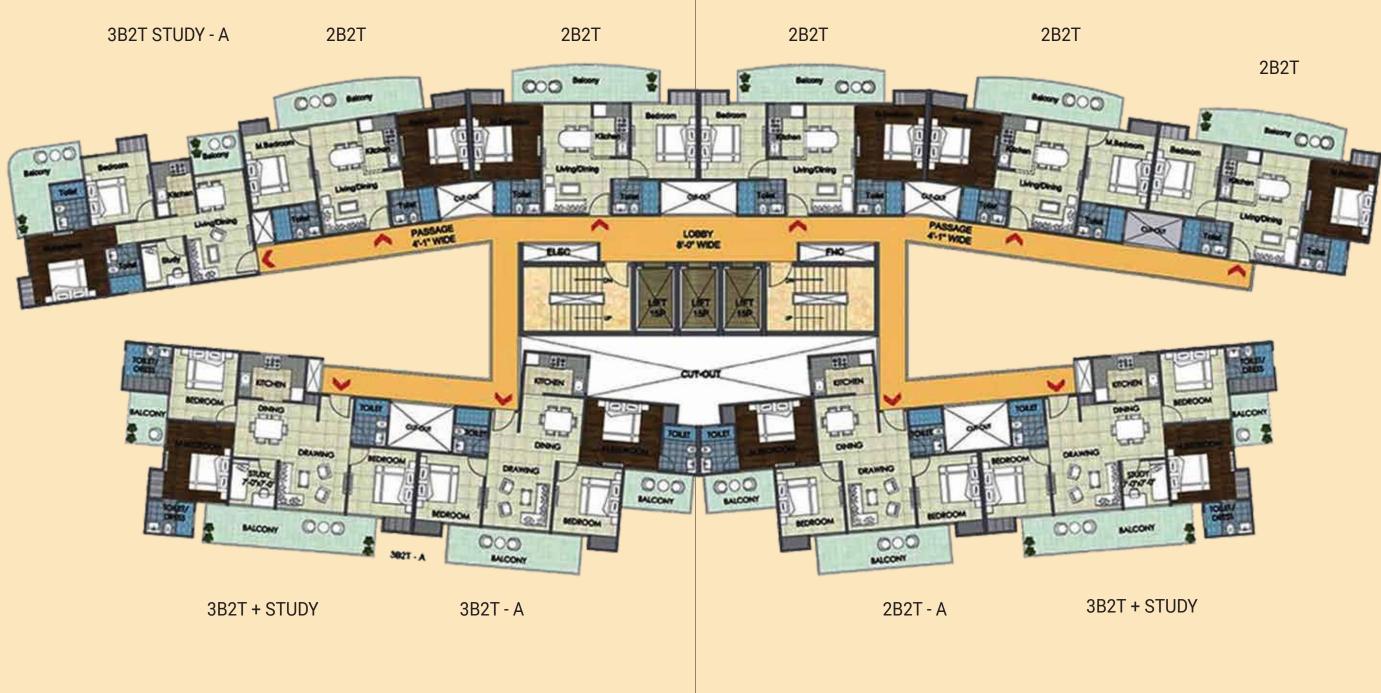

lished in the year 2005 under the aegis of HLM Educational society a registered body with Registration No. 856, under "The Society Registration Act" 1860.

Its objective is to provide "Quality Education" at a reasonable cost.



### HOSPITALITY CLARKS-INN APPLE TREE Ghaziabad

Clarks Inn Apple Tree, Delhi/NCR is committed to provide a world-class hotel experience, accessible to the value - conscious travelers all around the world.

Our hotels provide services like Deluxe rooms, Banquet halls, fitness Centre and an Executive lounge. A complimentary breakfast buffet awaits you each morning at our coffee shop.

MAHALUXMI SQUARE

**MAHALUXMI PLAZA** Vasundhra

**MAHALUXMI SQUARE** 

MahaluxmiPlaza Rajender Nagar

MAHALUXMI MALL RDC Raj Nagar

HOSPITALITY

**CLARKS INN- APPLE TREE** 



SUN-2



# SUN - 1, SUN - 3, SUN - 4



995 SQ.FT. TYPE - A





# **Cluster Plan**

# Floor Plan



**1005** sq.ft. 93.637 sq.mtr

TYPE-A **2 BHK + STUDY**- SUN 1,3, 4 SUPER AREA: **1105** SQ.FT. 102.657 SQ.MTR



1105 SQ.FT. 102.657 SQ.MTR





**SUN - 7** 

BEDROOM 10'0'X10'-5' IB'0'X6'-0' IB'0'X6'-



### Floor Plan

TYPE - B **2 BHK + STUDY** - SUN 2 SUPER AREA: **1105** SQ.FT. **102.657** SQ.MTR.



**1005** SQ.FT. 102.657 SQ.MTR.

TYPE - A 3 BHK + STUDY - SUN 1,3, 4 SUPER AREA: 1395 SQ.FT. 129.59 SQ.MTR



**Floor Plan** 



1595 SQ.FT. 148.18 SQ.MTR

# **Floor Plan**



2 B.H.K. LOBBY, 1 - TOILET (SUPER AREA - 695 SQ.FT) 64.56 SQ.MTR.

BALCONY 5'-0" WD. BED ROOM .. KITCHEN 6'-0" X8'-0" BALCONY BALCONY 5'-0" WD. 5'-0" WD. LIVING/DIN. 12'-0" X10'-0" BED ROO TOILET\_ 5'-5" X6'-0" TOILET 7-0"