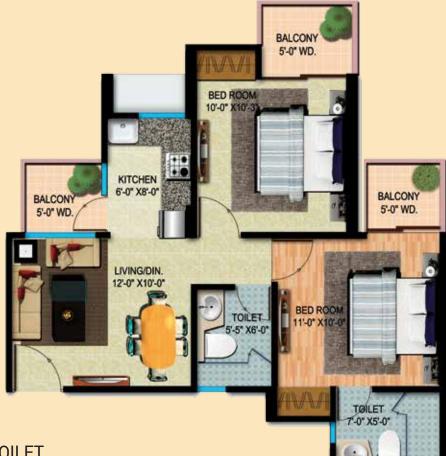

# **Floor Plan**

2 B.H.K. LOBBY, 1 - TOILET (SUPER AREA - 695 SQ.FT) 64.56 SQ.MTR.

BALCONY 5'-0" WD. BED ROOM .. KITCHEN 6'-0" X8'-0" BALCONY BALCONY 5'-0" WD. 5'-0" WD. LIVING/DIN. 12'-0" X10'-0" BED ROO TOILET\_ 5'-5" X6'-0" TOILET 7-0" X5-0"

2 B.H.K. 2 - TOILET (SUPER AREA - 845 SQ.FT) 78.50 SQ.MTR.