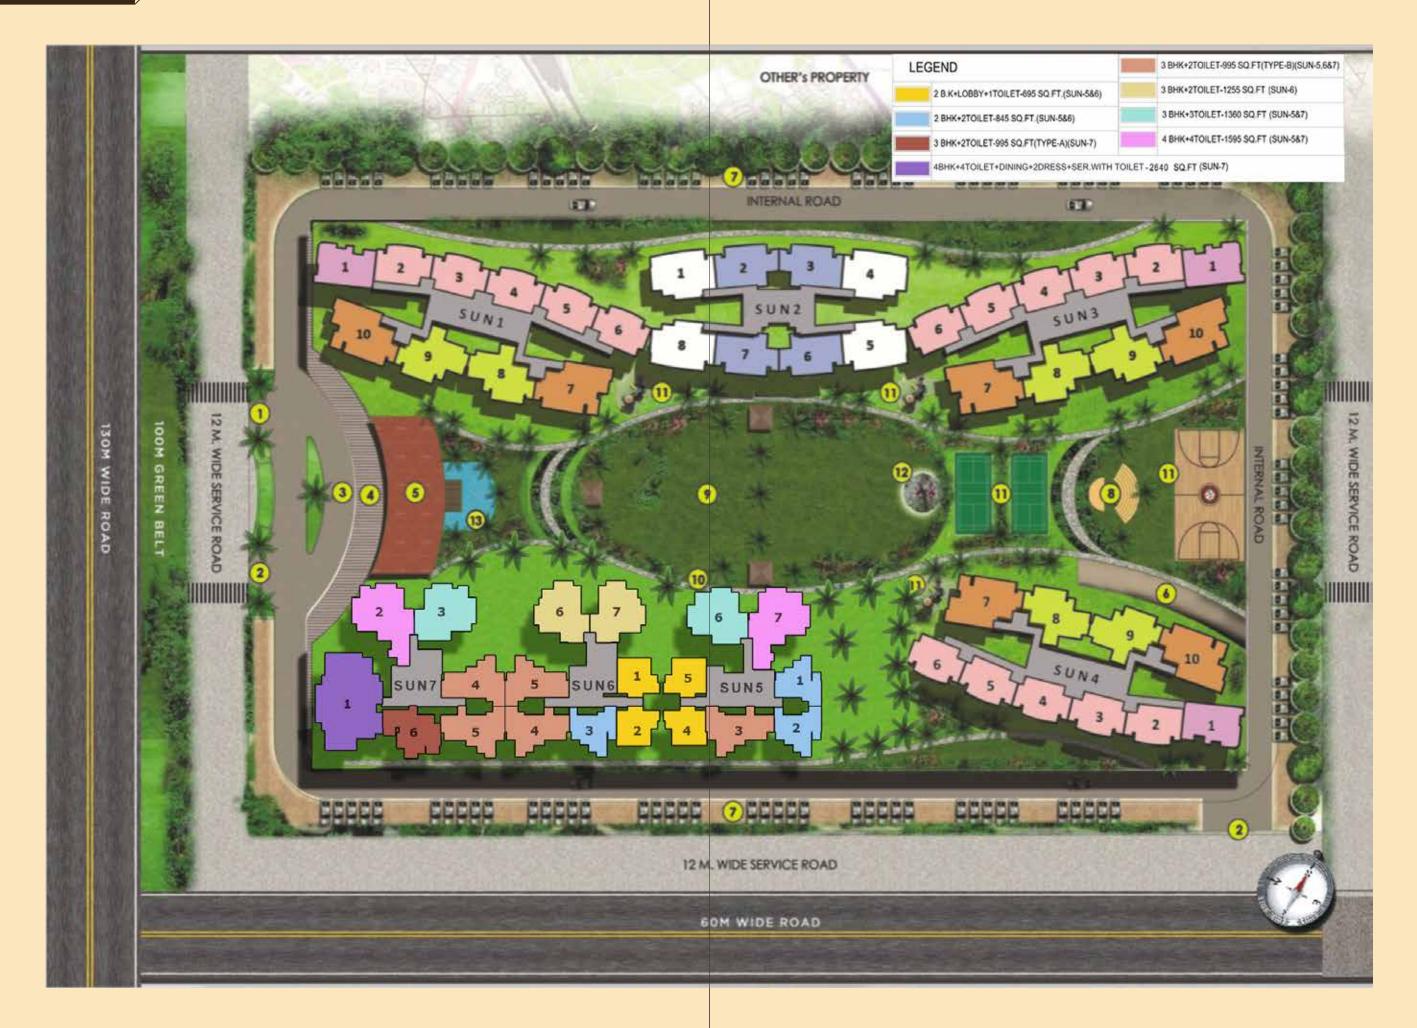

X8'-0" BALCONY BALCONY 5'-0" WD. 5'-0" WD. LIVING/DIN. 12'-0" X10'-0" BED ROO TOILET\_ 5'-5" X6'-0" TOILET 7-0" X5-0"

2 B.H.K. 2 - TOILET (SUPER AREA - 845 SQ.FT) 78.50 SQ.MTR.

# **Floor Plan**



(SUPER AREA - 995 SQ.FT.) 92.43 SQ.MTR.



92.43 SQ.MTR.

Floor Plan



2 B.H.K. LOBBY, 1 - TOILET (SUPER AREA - **695** SQ.FT) **64.56** SQ.MTR.



2 B.H.K. 2-TOILET (SUPER AREA - 845 SQ.FT) **78.50** SQ.MTR.



2 B.H.K. LOBBY, 1 - TOILET (SUPER AREA - **1255** SQ.FT) **116.59** SQ.MTR.



3 B.H.K, 3 - TOILET (SUPER AREA - **1360** SQ.FT) **126.34** SQ.MTR.



4 B.H.K. 4-TOILET (TYPE-A) (SUPER AREA-1595 SQ.FT) **148.18** SQ.MTR. Floor Plan



4 B.H.K. 4-TOILET + DINING + 2 DRES (SUPER AREA - 2640 SQ.FT) **245.26** SQ.MTR.

# 4 B.H.K. 4-TOILET + DINING + 2 DRESS + SER. WITH TOILET (TYPE - A)



## Site Paln

| S. No. | Particulars                 | "CANVAS" (Bare shell)                                                | Classic Interior (Semi Furnished)                                                                                                                                                                                       | Esthetica Interior ( Furnished with<br>Woodwork)                                                                                                                                                                                                                                                                        |
|--------|-----------------------------|----------------------------------------------------------------------|-----------------------------