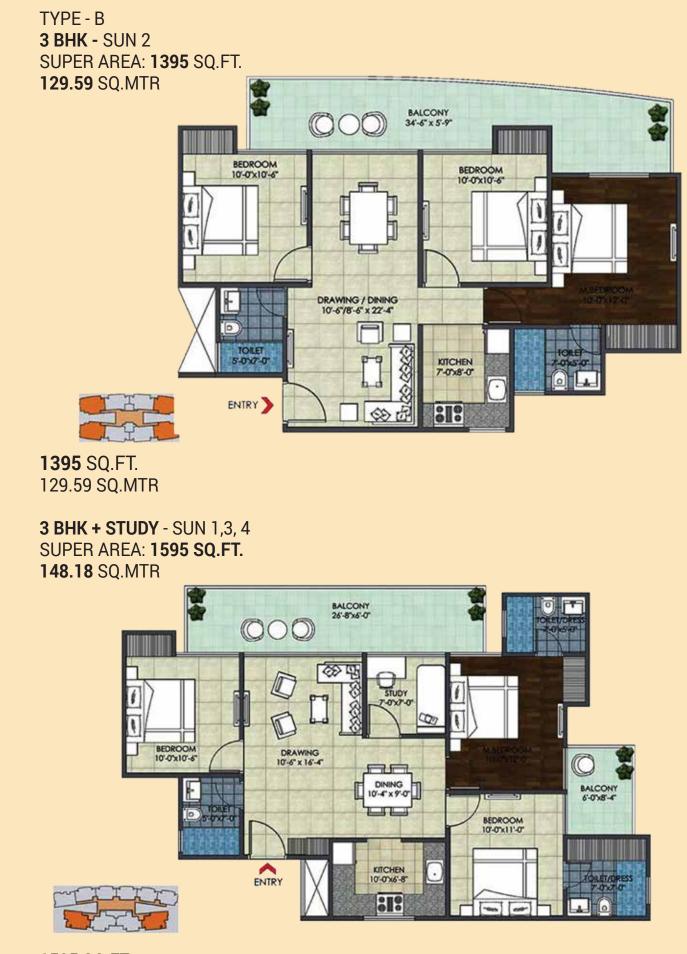

**MAHALUXMI SQUARE** 

MahaluxmiPlaza Rajender Nagar

MAHALUXMI MALL RDC Raj Nagar

HOSPITALITY

**CLARKS INN- APPLE TREE** 

SUN-2

### Floor Plan

TYPE - B **2 BHK + STUDY** - SUN 2 SUPER AREA: **1105** SQ.FT. **102.657** SQ.MTR.

**1005** SQ.FT. 102.657 SQ.MTR.

TYPE - A 3 BHK + STUDY - SUN 1,3, 4 SUPER AREA: 1395 SQ.FT. 129.59 SQ.MTR

**Floor Plan** 

1595 SQ.FT. 148.18 SQ.MTR