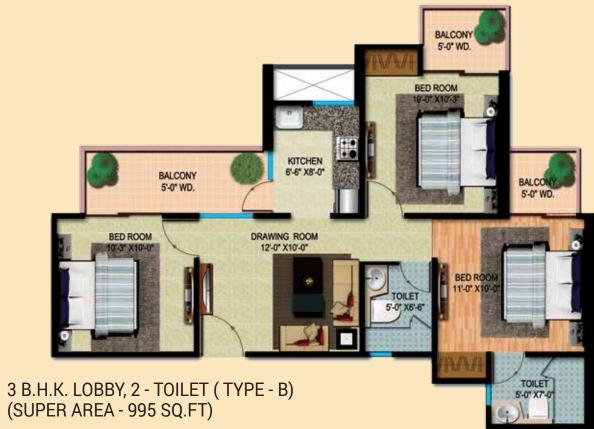

# **Floor Plan**

(SUPER AREA - 995 SQ.FT.) 92.43 SQ.MTR.

92.43 SQ.MTR.

Floor Plan

2 B.H.K. LOBBY, 1 - TOILET (SUPER AREA - **695** SQ.FT) **64.56** SQ.MTR.

2 B.H.K. 2-TOILET (SUPER AREA - 845 SQ.FT) **78.50** SQ.MTR.