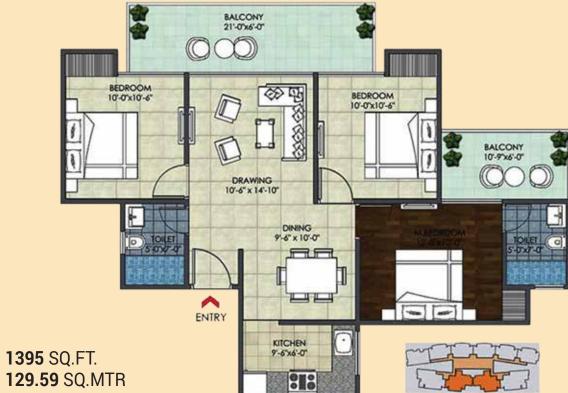

### Floor Plan

TYPE - B **2 BHK + STUDY** - SUN 2 SUPER AREA: **1105** SQ.FT. **102.657** SQ.MTR.

**1005** SQ.FT. 102.657 SQ.MTR.

TYPE - A 3 BHK + STUDY - SUN 1,3, 4 SUPER AREA: 1395 SQ.FT. 129.59 SQ.MTR