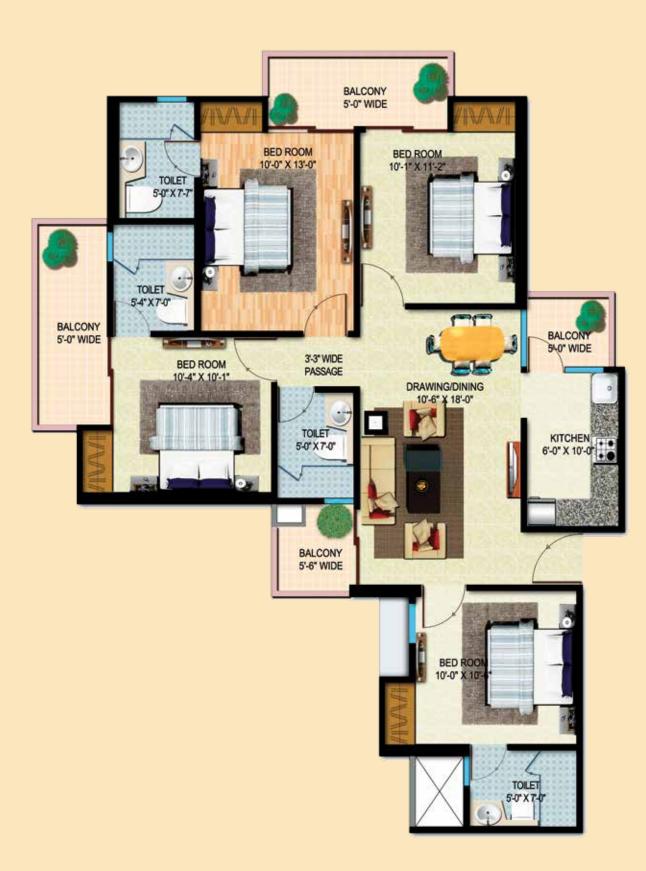

4 B.H.K. 4-TOILET + DINING + 2 DRES (SUPER AREA - 2640 SQ.FT) **245.26** SQ.MTR.

# 4 B.H.K. 4-TOILET + DINING + 2 DRESS + SER. WITH TOILET (TYPE - A)