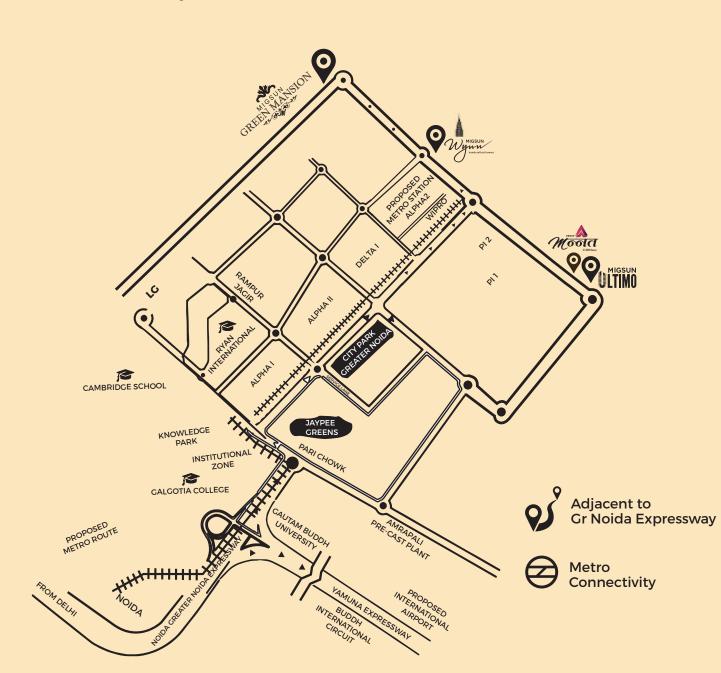

# **Greater Noida Map**

### **PROJECT FEATURES**

- Metro Connectivity
- Golf Course
- Educational Institutes nearby
- · Connectivity to Agra through Taj Expressway