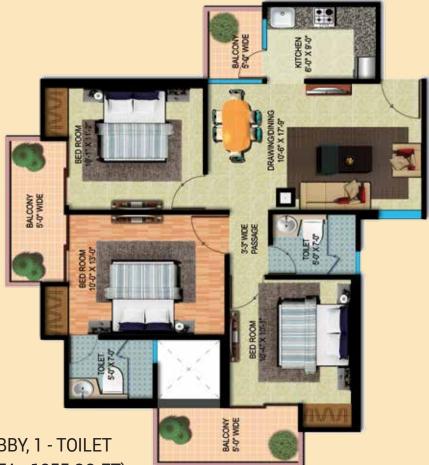

2 B.H.K. LOBBY, 1 - TOILET (SUPER AREA - **1255** SQ.FT) **116.59** SQ.MTR.

3 B.H.K, 3 - TOILET (SUPER AREA - **1360** SQ.FT) **126.34** SQ.MTR.

4 B.H.K. 4-TOILET (TYPE-A) (SUPER AREA-1595 SQ.FT) **148.18** SQ.MTR. Floor Plan