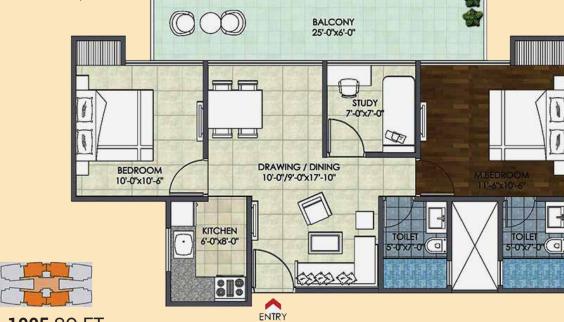

# Floor Plan

**1005** sq.ft. 93.637 sq.mtr

TYPE-A **2 BHK + STUDY**- SUN 1,3, 4 SUPER AREA: **1105** SQ.FT. 102.657 SQ.MTR

1105 SQ.FT. 102.657 SQ.MTR

**SUN - 7** 

BEDROOM 10'0'X10'-5' IB'0'X6'-0' IB'0'X6'-