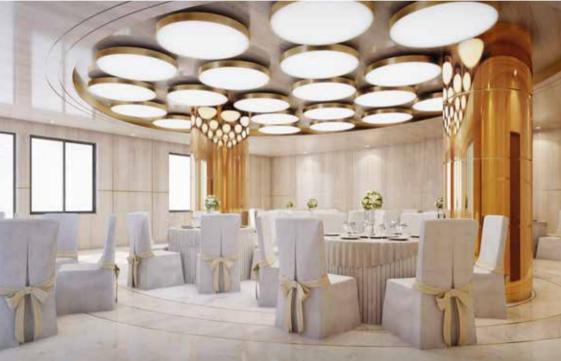

## INDOORS

Card Room Games Room Skylit Atrium Multi-activity Room - AV Room

- Library

Community Hall

Multi-activity Room

Embrace the natural light and the caress of the winds at **The Levelz**. Step out into the skylit corridors that bring the hues and textures of your home alive!