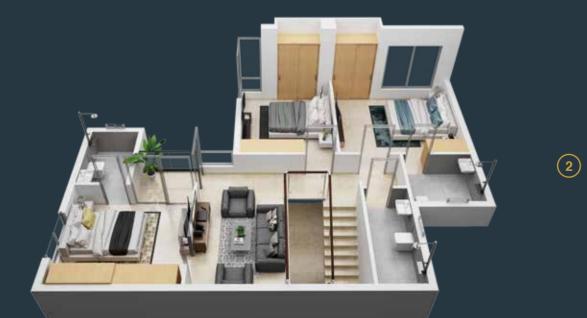

LEVEL 2

# Unit Plan (3 BHK)

| Flat | Flat Type | Carpet Area<br>(sq.ft.) | Built Up Area<br>(sq.ft.) | Balcony Area<br>(sq.ft.) | Terrace Area<br>(sq.ft.) | Chargeable Terrace<br>Area (sq.ft.) | Chargeable Flat<br>Area (sq.ft.) |
|------|-----------|-------------------------|---------------------------|--------------------------|--------------------------|-------------------------------------|----------------------------------|
| 111  | 3BHK + 3T | 1256                    | 1443                      | 0                        | 142                      | 71                                  | 1514                             |

1

2

LEVEL 2