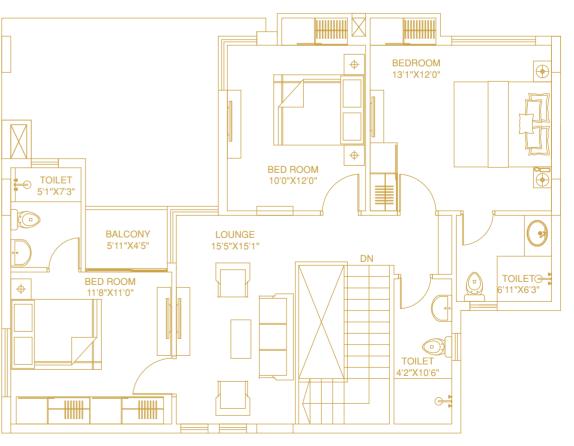

LEVEL 2

# Unit Plan (3 BHK)

| Flat | Flat Type | Carpet Area<br>(sq.ft.) | Built Up Area<br>(sq.ft.) | Balcony Area<br>(sq.ft.) | Terrace Area<br>(sq.ft.) | Chargeable Terrace<br>Area (sq.ft.) | Chargeable Flat<br>Area (sq.ft.) |
|------|-----------|-------------------------|---------------------------|--------------------------|--------------------------|-------------------------------------|----------------------------------|
| 111  | 3BHK + 3T | 1256                    | 1443                      | 0                        | 142                      | 71                                  | 1514                             |

1

2

LEVEL 2