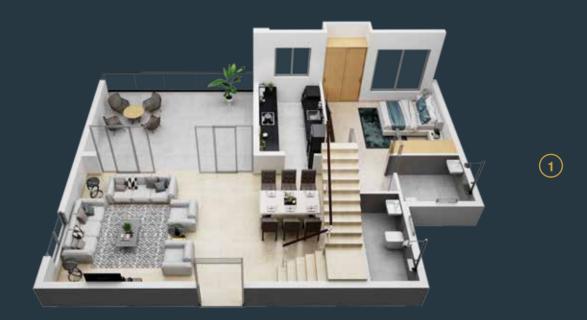

DTH/cable TV in bedrooms & living room

VRV/VRF air-conditioning\*

24 hours filtered water supply

Provision for standby power supply in every unit

| Unit Plan (4 BHK | ) |
|------------------|---|
|------------------|---|

| Flat | Flat Type     | Carpet Area<br>(sq.ft.) | Built Up Area<br>(sq.ft.) | Balcony Area<br>(sq.ft.) | Terrace Area<br>(sq.ft.) | Chargeable Terrace<br>Area (sq.ft.) | Chargeable Flat<br>Area (sq.ft.) |
|------|---------------|-------------------------|---------------------------|--------------------------|--------------------------|-------------------------------------|----------------------------------|
| 101  | 4BHK + 5T + B | 1586                    | 1817                      | 26                       | 200                      | 100                                 | 1943                             |