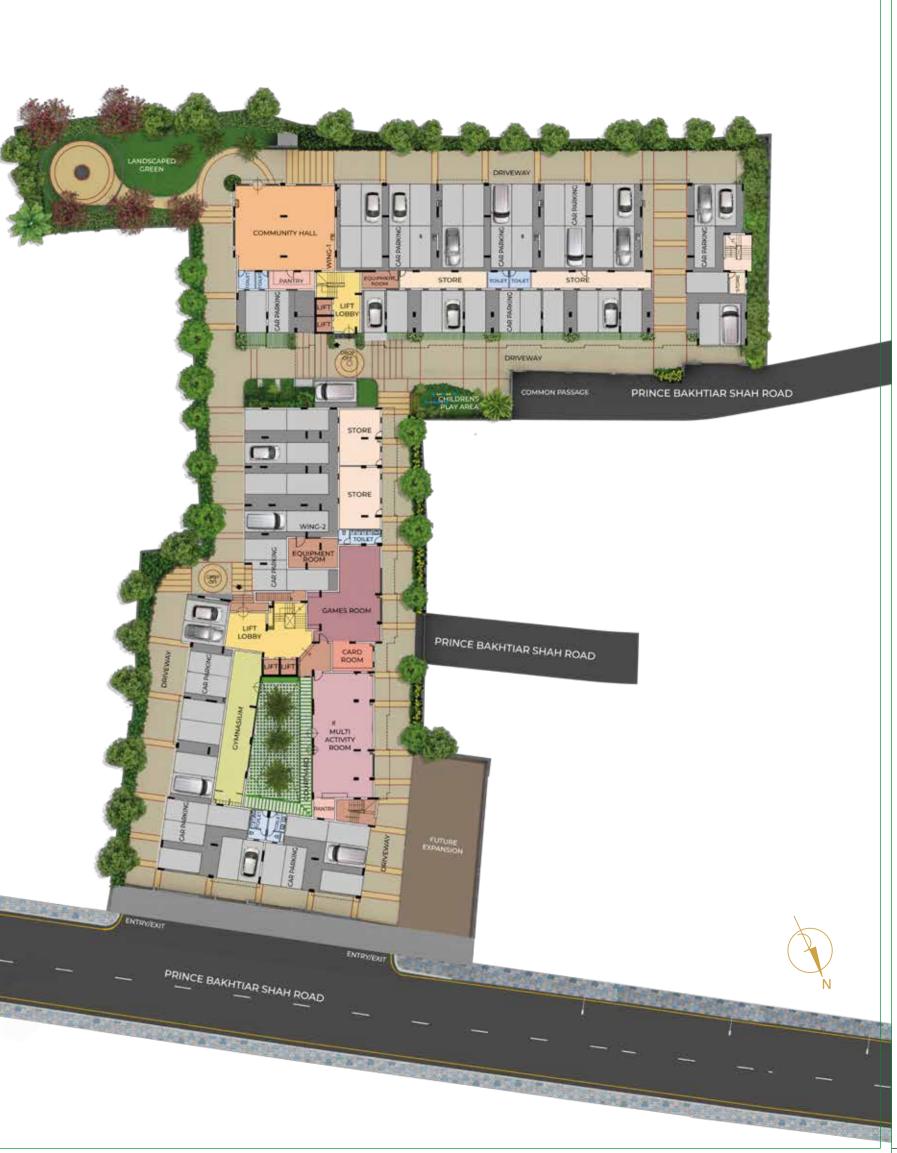

# introducing The Levelz

An impeccably crafted property. Located just metres away from Prince Anwar Shah Road, it's right by the heart of lifestyle and activity in South Kolkata.

Enjoy the sprawling magnificence of more than 1.09 acres, with 44 villaments spread across 2 wings. **The Levelz** offers 1900+ sq.ft. 3 BHK and 2400+ sq.ft. 4 BHK duplexes.

## OUTDOORS

Barbeque Area Adda Zone Zen Area with Meditation Zone Kids' Play Area

Party Lawn Rooftop Landscaping Outdoor Gymnasium

Party Lawn

Barbeque Area

## INDOORS

Card Room Games Room Skylit Atrium Multi-activity Room - AV Room

- Library

Community Hall

Multi-activity Room

Embrace the natural light and the caress of the winds at **The Levelz**. Step out into the skylit corridors that bring the hues and textures of your home alive!