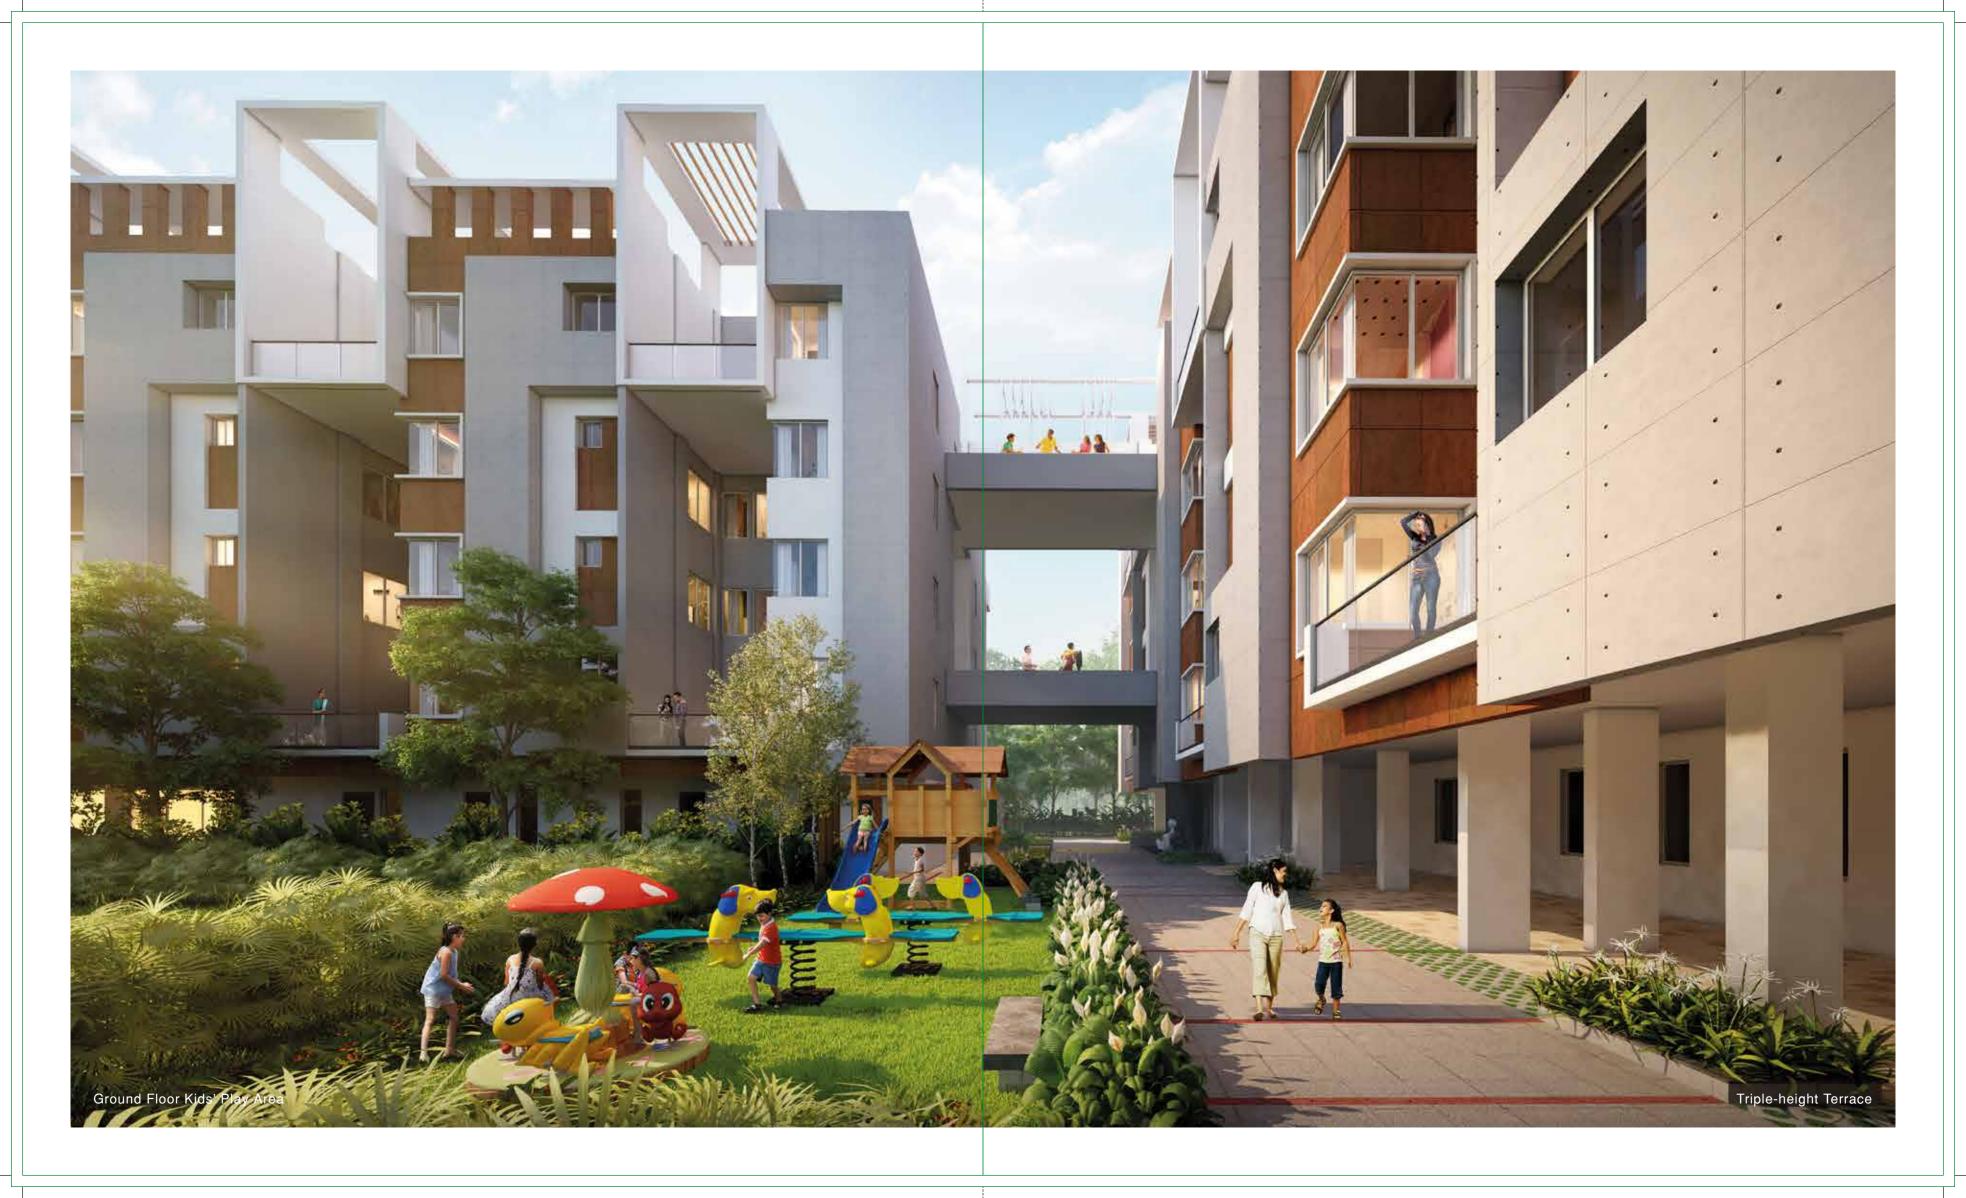

# The momented living

**The Levelz** is studded with amenities that pamper you two-fold each day.

You are the centre in this world of luxury, and everything comes together to make life perfect.

## OUTDOORS

Barbeque Area Adda Zone Zen Area with Meditation Zone Kids' Play Area

Party Lawn Rooftop Landscaping Outdoor Gymnasium

Party Lawn

Barbeque Area

## INDOORS

Card Room Games Room Skylit Atrium Multi-activity Room - AV Room

- Library

Community Hall

Multi-activity Room

Embrace the natural light and the caress of the winds at **The Levelz**. Step out into the skylit corridors that bring the hues and textures of your home alive!