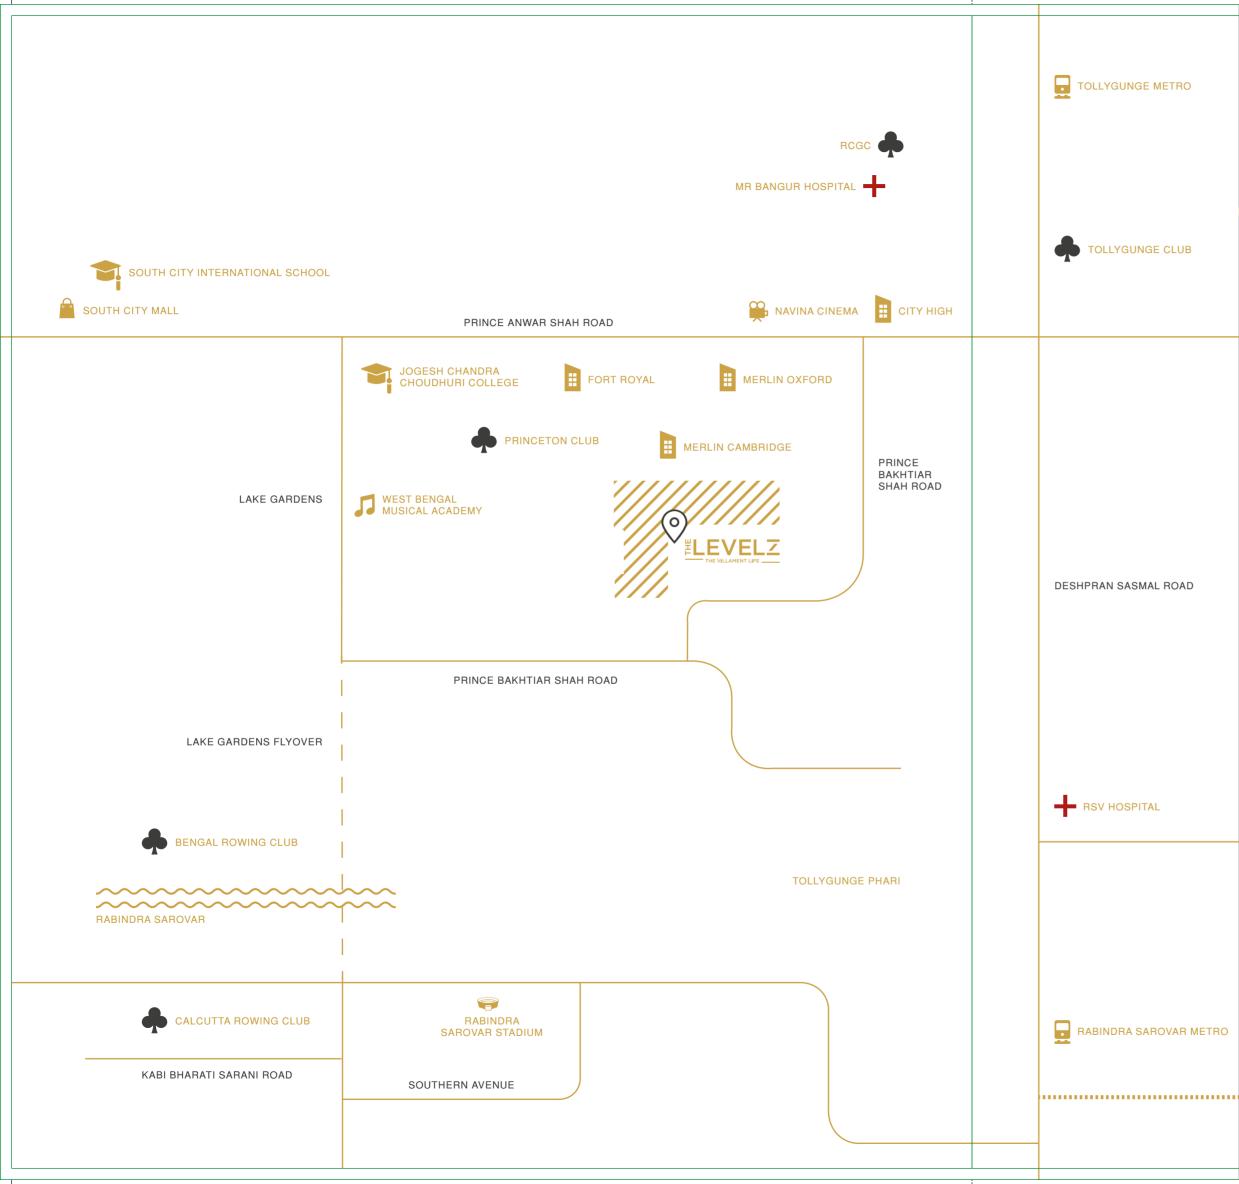

# The Epicentre of Luxury

| 1 | RSV Hospital                         | 0.75 km |
|---|--------------------------------------|---------|
| 2 | Bengal Rowing Club                   | 1.1 km  |
| 3 | Tollygunge Club                      | 1.4 km  |
| 4 | South City Mall/International School | 1.6 km  |
| 5 | Rabindra Sarovar                     | 1.6 km  |
| 6 | Royal Calcutta Golf Club             | 1.9 km  |
| 7 | Jadavpur University                  | 2.5 km  |
| 8 | Ruby Park School                     | 4.7 km  |
|   |                                      |         |

# The beauty of South Kolkata, now twice as gorgeous!