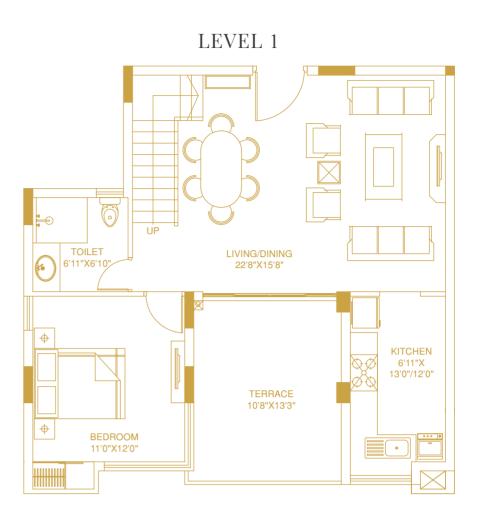

DTH/cable TV in bedrooms & living room

VRV/VRF air-conditioning\*

24 hours filtered water supply

Provision for standby power supply in every unit

| Unit Plan (4 BHK | ) |
|------------------|---|
|------------------|---|