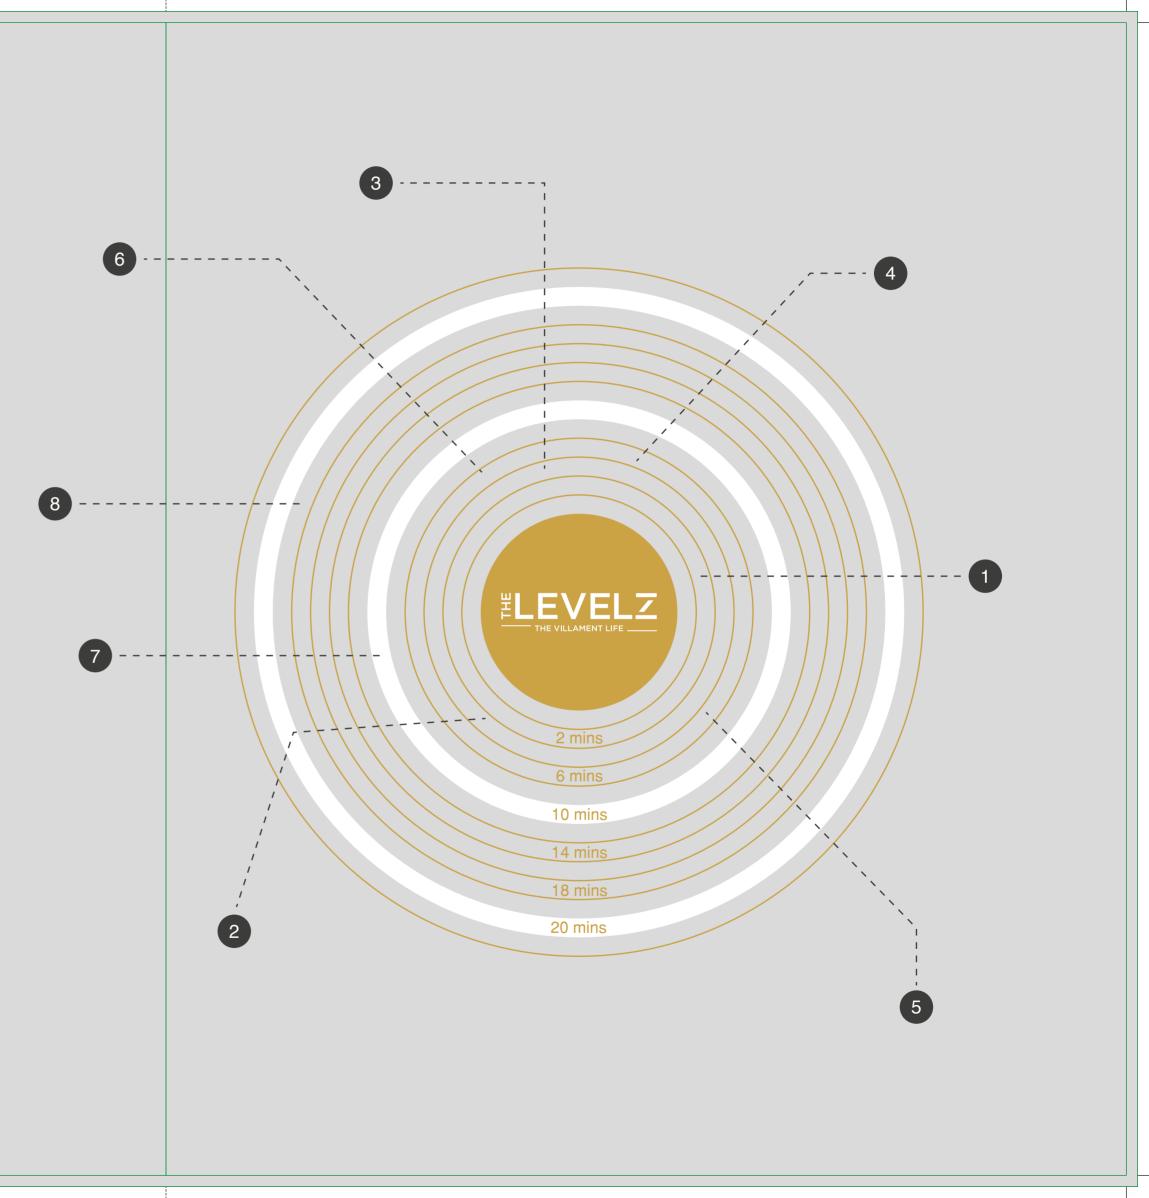

# The Epicentre of Luxury

| 1 | RSV Hospital                         | 0.75 km |
|---|--------------------------------------|---------|
| 2 | Bengal Rowing Club                   | 1.1 km  |
| 3 | Tollygunge Club                      | 1.4 km  |
| 4 | South City Mall/International School | 1.6 km  |
| 5 | Rabindra Sarovar                     | 1.6 km  |
| 6 | Royal Calcutta Golf Club             | 1.9 km  |
| 7 | Jadavpur University                  | 2.5 km  |
| 8 | Ruby Park School                     | 4.7 km  |
|   |                                      |         |