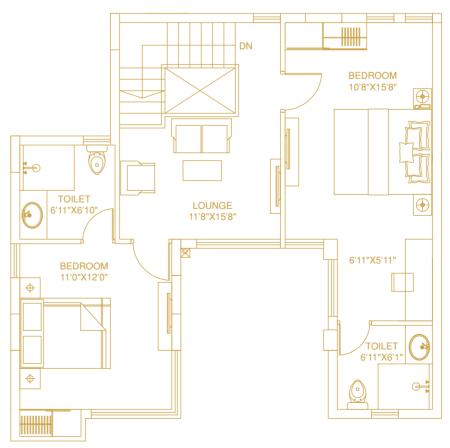

| 26                       | 200                      | 100                                 | 1943                             |







LEVEL 2





# Unit Plan (3 BHK)

| Flat | Flat Type | Carpet Area<br>(sq.ft.) | Built Up Area<br>(sq.ft.) | Balcony Area<br>(sq.ft.) | Terrace Area<br>(sq.ft.) | Chargeable Terrace<br>Area (sq.ft.) | Chargeable Flat<br>Area (sq.ft.) |
|------|-----------|-------------------------|---------------------------|--------------------------|--------------------------|-------------------------------------|----------------------------------|
| 111  | 3BHK + 3T | 1256                    | 1443                      | 0                        | 142                      | 71                                  | 1514                             |



1

2





LEVEL 2





# The names behind Villament Living

Lead Developer



Soham Group are the lead developers of The Levelz. With a long-term vision to create modern benchmarks in urban living, Soham Group never fails to delight and awe its customers, by making that extra effort to add a special touch to each project. Some of its finest efforts are: Diamond City (West), a 12 lakh sq.ft. gated community; Navita, high-quality homes offered at affordable prices; Restoring & recreating Diamond Heritage, Kolkata's first commercial heritage project, which was awarded Best Commercial Project by CREDAI Bengal Realty Awards, 2017.

Mr Navin Bhartia is the Chairman of Soham Group. He brings with him the experience of more than 3 decades and over 2.5 million sq.ft. of residential and commercial constructed area. Un