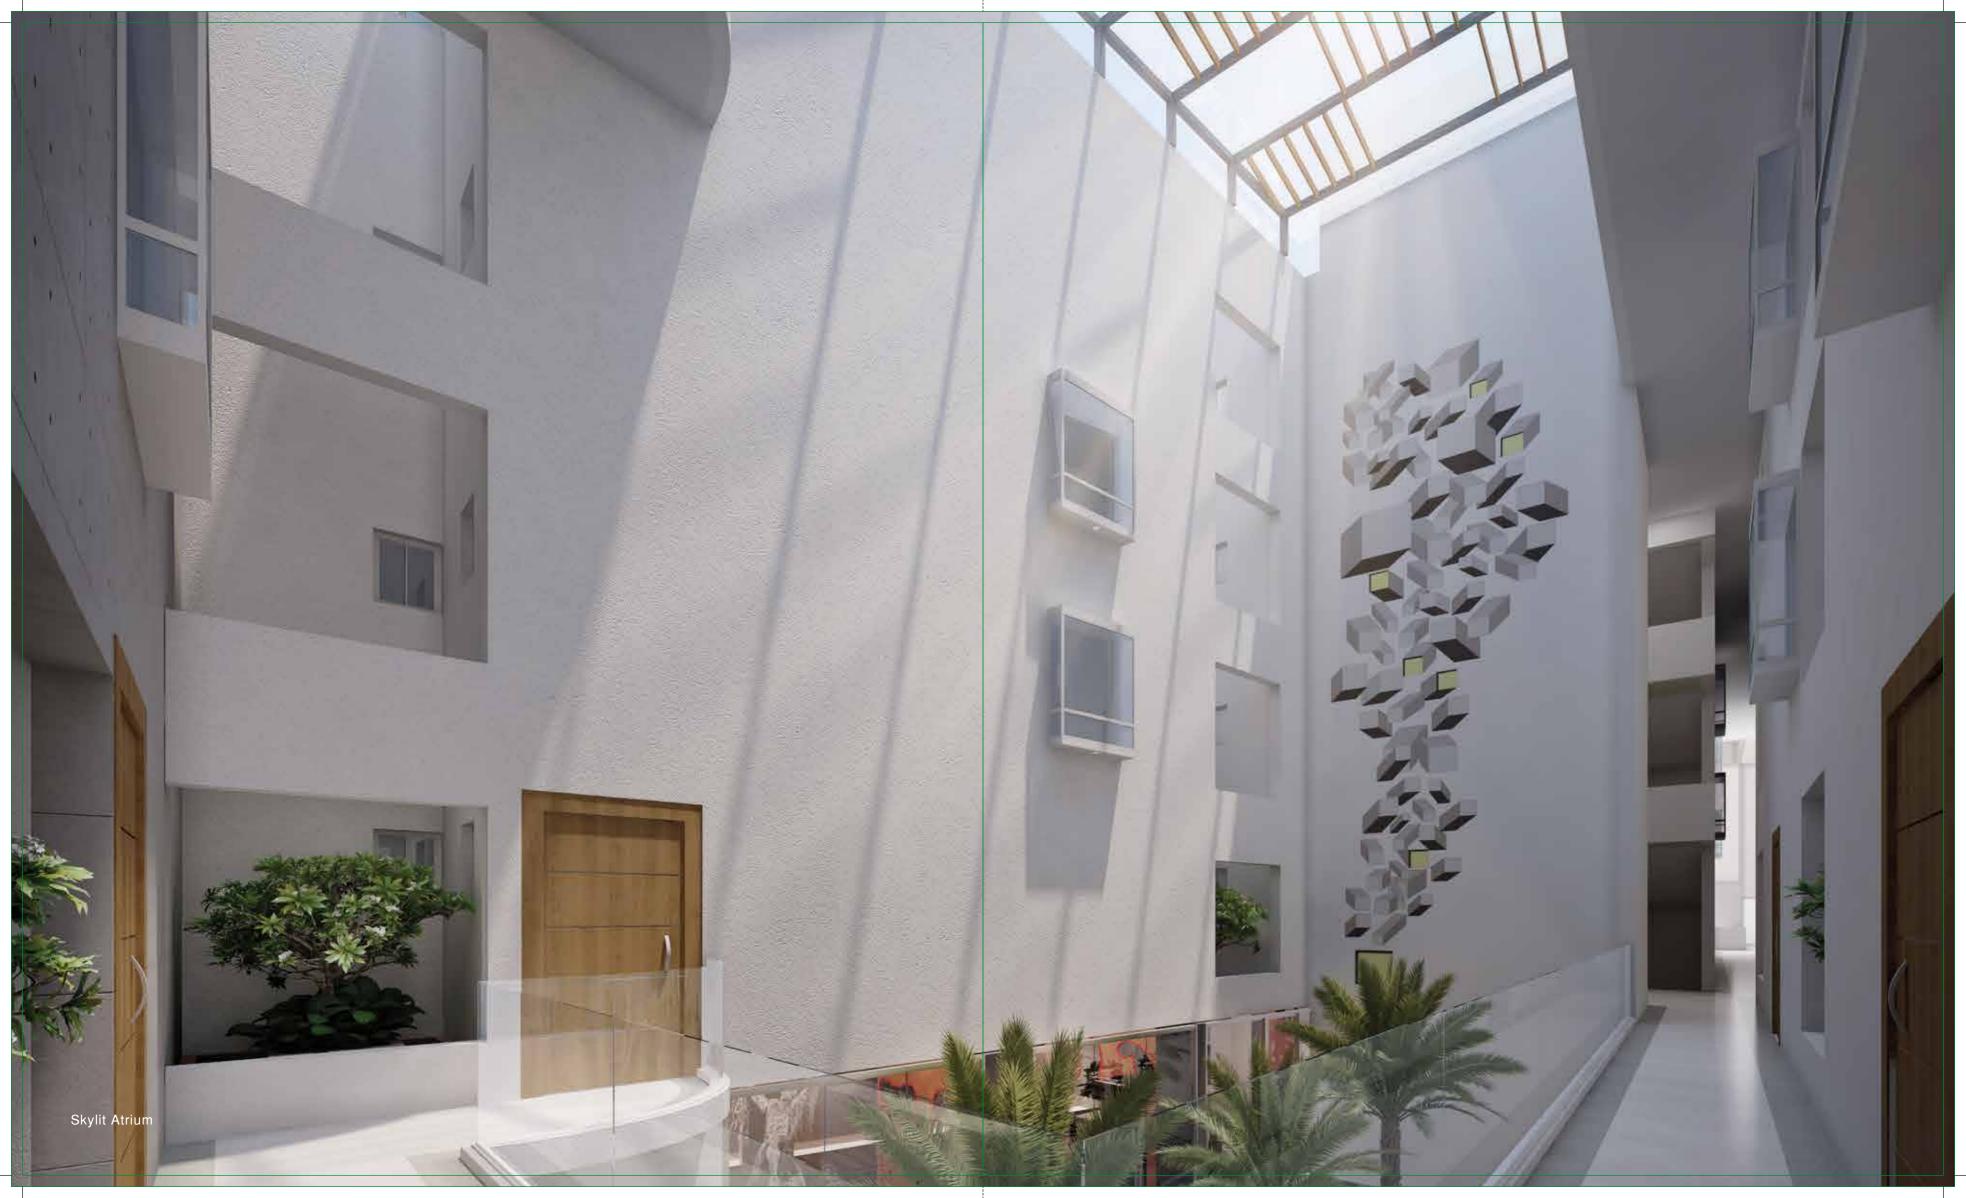

## INDOORS

Card Room Games Room Skylit Atrium Multi-activity Room - AV Room

- Library

Community Hall

Multi-activity Room

Embrace the natural light and the caress of the winds at **The Levelz**. Step out into the skylit corridors that bring the hues and textures of your home alive!