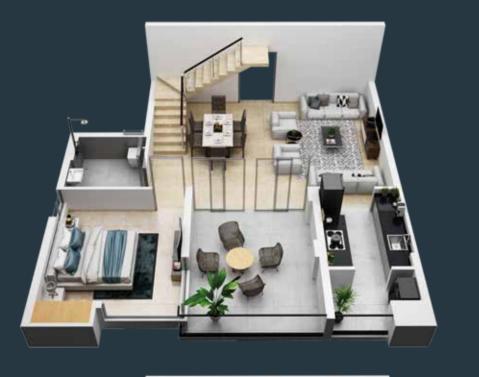

# introducing The Levelz

An impeccably crafted property. Located just metres away from Prince Anwar Shah Road, it's right by the heart of lifestyle and activity in South Kolkata.

Enjoy the sprawling magnificence of more than 1.09 acres, with 44 villaments spread across 2 wings. **The Levelz** offers 1900+ sq.ft. 3 BHK and 2400+ sq.ft. 4 BHK duplexes.

DTH/cable TV in bedrooms & living room

VRV/VRF air-conditioning\*

24 hours filtered water supply

Provision for standby power supply in every unit

| Unit Plan (4 BHK | ) |
|------------------|---|
|------------------|---|