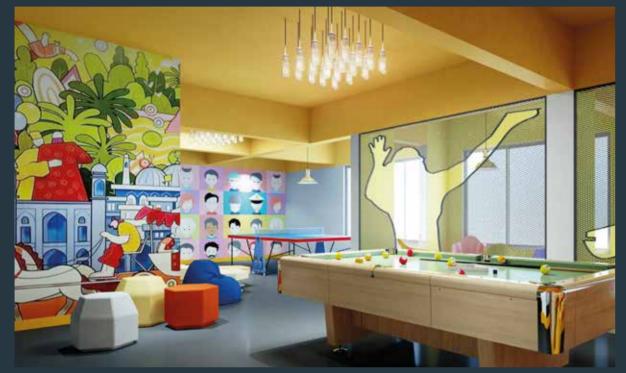

## INDOORS

Card Room Games Room Skylit Atrium Multi-activity Room - AV Room

- Library

Community Hall

Multi-activity Room

Embrace the natural light and the caress of the winds at **The Levelz**. Step out into the skylit corridors that bring the hues and textures of your home alive!