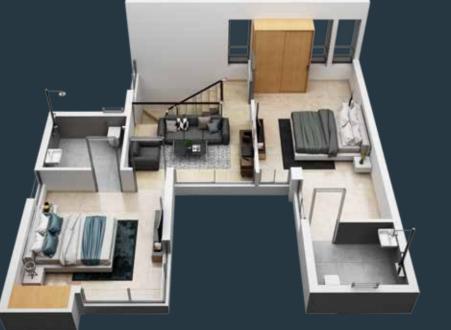

| 26                       | 200                      | 100                                 | 1943                             |







LEVEL 2





# Unit Plan (3 BHK)

| Flat | Flat Type | Carpet Area<br>(sq.ft.) | Built Up Area<br>(sq.ft.) | Balcony Area<br>(sq.ft.) | Terrace Area<br>(sq.ft.) | Chargeable Terrace<br>Area (sq.ft.) | Chargeable Flat<br>Area (sq.ft.) |
|------|-----------|-------------------------|---------------------------|--------------------------|--------------------------|-------------------------------------|----------------------------------|
| 111  | 3BHK + 3T | 1256                    | 1443                      | 0                        | 142                      | 71                                  | 1514                             |



1

2





LEVEL 2





# The names behind Villament Living

Lead Developer



Soham Group are the lead developers of The Levelz. With a long-term vision to create modern benchmarks in urban living, Soham Group never fails to delight and awe its customers, by making that extra effort to add a special touch to each project. Some of its finest efforts are: Diamond City (West), a 12 lakh sq.ft. gated community; Navita, high-quality homes offered at affordable prices; Restoring & recreating Diamond Heritage, Kolkata's first commercial heritage project, which was awarded Best Commercial Project by CREDAI Bengal Realty Awards, 2017.

Mr Navin Bhartia is the Chairman of Soham Group. He brings with him the experience of more than 3 decades and over 2.5 million sq.ft. of residential and commercial constru