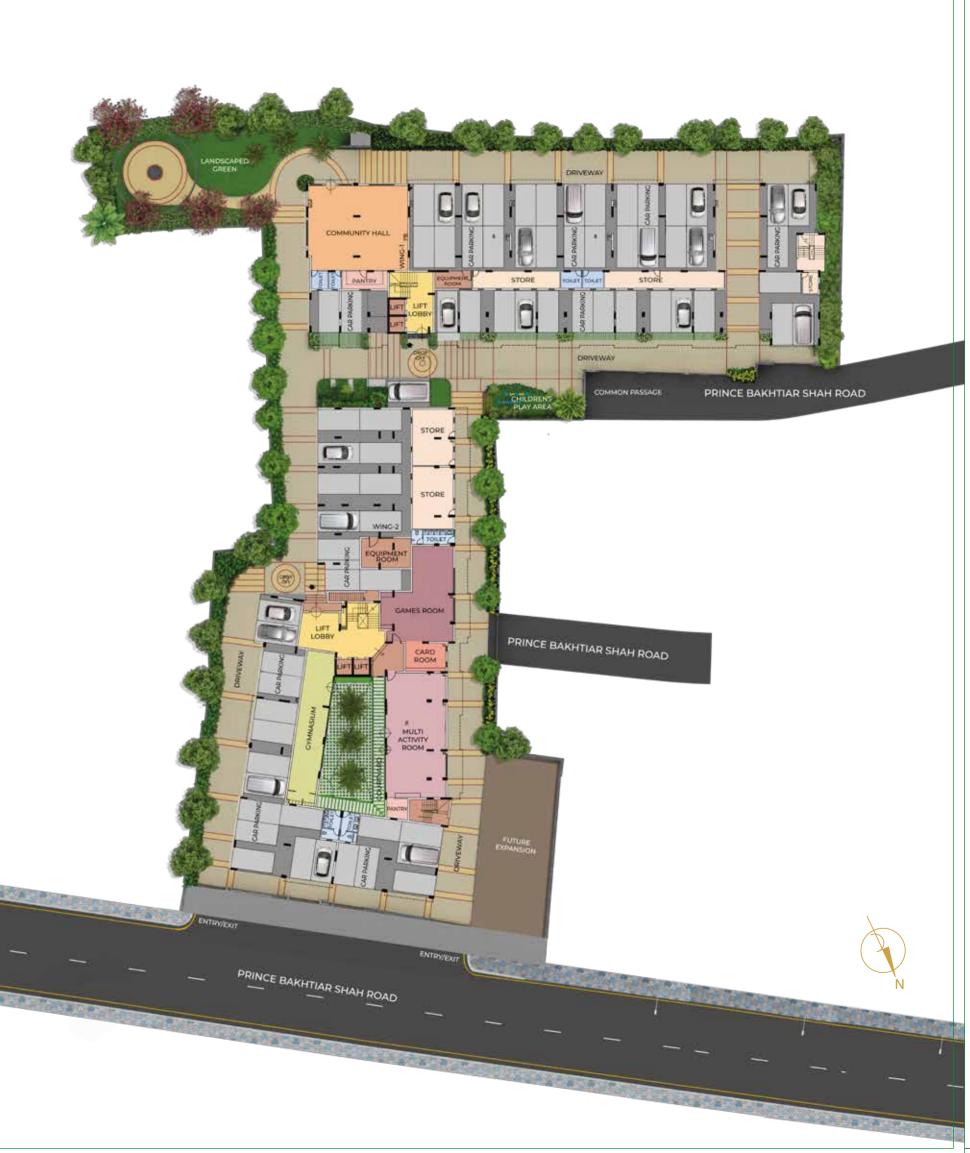

# introducing The Levelz

An impeccably crafted property. Located just metres away from Prince Anwar Shah Road, it's right by the heart of lifestyle and activity in South Kolkata.

Enjoy the sprawling magnificence of more than 1.09 acres, with 44 villaments spread across 2 wings. **The Levelz** offers 1900+ sq.ft. 3 BHK and 2400+ sq.ft. 4 BHK duplexes.