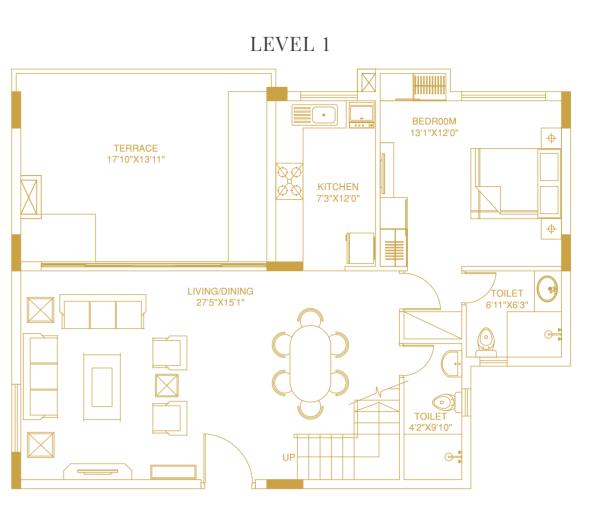

DTH/cable TV in bedrooms & living room

VRV/VRF air-conditioning\*

24 hours filtered water supply

Provision for standby power supply in every unit

| Unit Plan (4 BHK | ) |
|------------------|---|
|------------------|---|

| Flat | Flat Type     | Carpet Area<br>(sq.ft.) | Built Up Area<br>(sq.ft.) | Balcony Area<br>(sq.ft.) | Terrace Area<br>(sq.ft.) | Chargeable Terrace<br>Area (sq.ft.) | Chargeable Flat<br>Area (sq.ft.) |
|------|---------------|-------------------------|---------------------------|--------------------------|--------------------------|-------------------------------------|----------------------------------|
| 101  | 4BHK + 5T + B | 1586                    | 1817                      | 26                       | 200                      | 100                                 | 1943                             |