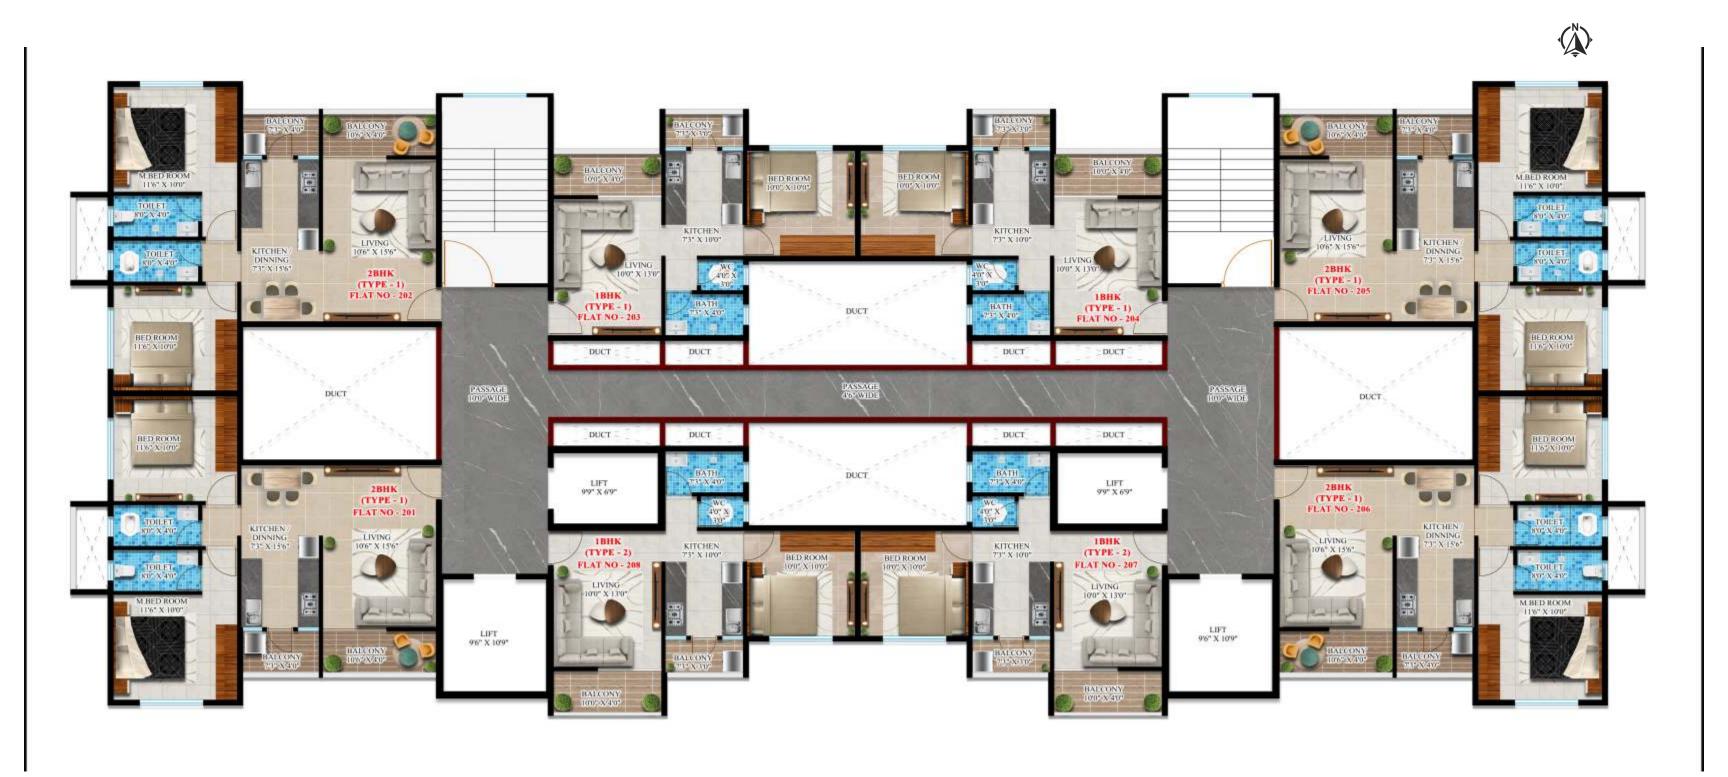

ed about every detail. About each apartment, each room and each dimension. About where you could put your TV and your couch, about where your children can study peacefully. About storage, kitchen counters, parking and even lift placement.

When you study our floor plans, you will see that everything has been thought about and makes more sense than it ever did before.

Come To The Place that is More Than A House...IT'S HOME



BALCONY

7'3" X 3'0"

Floor Plan 1BHK (TYPE-1)

**BALCONY** 

10'0" X 4'0"

| CARPET AREA STATEMENT |                          |
|-----------------------|--------------------------|
| Flat Type             | Basic Carpet Area Sq.Ft. |
| 2BHK (TYPE-1)         | 686.00                   |



BED ROOM

Floor Plan 2BHK (TYPE-1)

# TYPICAL 2ND TO 22ND FLOOR PLAN (A WING)





A-WING REFUGE FLOOR PLAN

## TYPICAL 2ND TO 22ND FLOOR PLAN (B WING)





### B-WING REFUGE FLOOR PLAN

#### STRUCTURE

- RCC framed structure
- ALC Blocks

#### **PLASTER**

- Neeru Finished Plaster For Internal Walls
- Sand Faced Cement Plaster For External Walls

#### **DOORS**

- Decorative both side designer laminated door for main entrance
- Modular fittings for main door
- Both side designer laminated doors for all bedrooms
- FRP/PVC doors for bathrooms
- Salwood/laminated plywood door frames for all rooms
- Granite frames for bathroom

#### **WINDOWS**

- 3 track aluminum sliding window with mosquito net.
- M.S grill for safety
- Granite/Marble window sill for all windows

#### LIFT

- Otis/ Johnson/ Schindler or equivalent

## INTERNAL AND EXTERNAL SPECIFICATIONS



#### **PLU