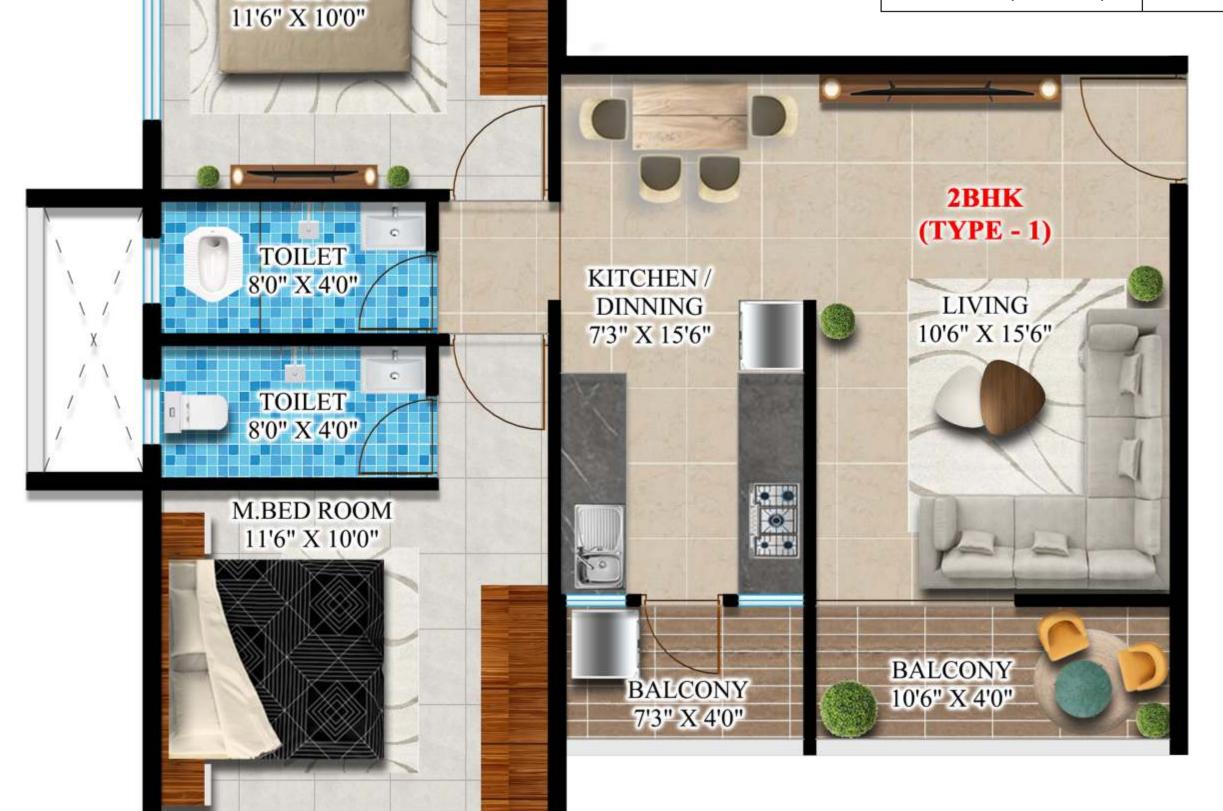

Floor Plan 1BHK (TYPE-1)

**BALCONY** 

10'0" X 4'0"

| CARPET AREA STATEMENT |                          |
|-----------------------|--------------------------|
| Flat Type             | Basic Carpet Area Sq.Ft. |
| 2BHK (TYPE-1)         | 686.00                   |

BED ROOM

Floor Plan 2BHK (TYPE-1)