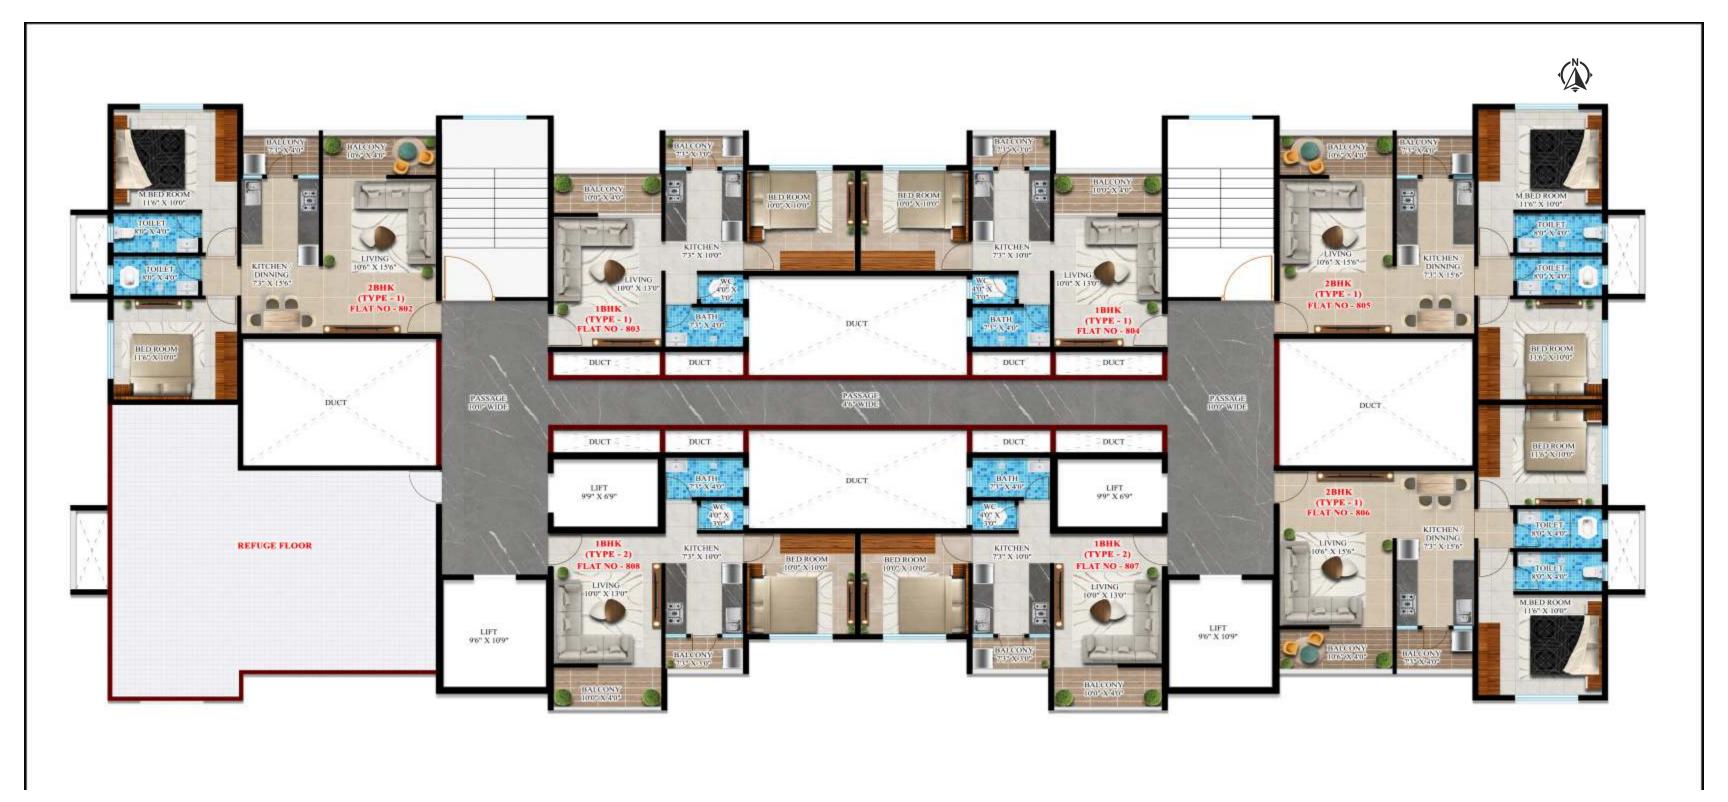

about every detail. About each apartment, each room and each dimension. About where you could put your TV and your couch, about where your children can study peacefully. About storage, kitchen counters, parking and even lift placement.

When you study our floor plans, you will see that everything has been thought about and makes more sense than it ever did before.

Come To The Place that is More Than A House...IT'S HOME



BALCONY

7'3" X 3'0"

Floor Plan 1BHK (TYPE-1)

**BALCONY** 

10'0" X 4'0"

| CARPET AREA STATEMENT |                          |
|-----------------------|--------------------------|
| Flat Type             | Basic Carpet Area Sq.Ft. |
| 2BHK (TYPE-1)         | 686.00                   |



BED ROOM

Floor Plan 2BHK (TYPE-1)

# TYPICAL 2ND TO 22ND FLOOR PLAN (A WING)





A-WING REFUGE FLOOR PLAN

## TYPICAL 2ND TO 22ND FLOOR PLAN (B WING)





### B-WING REFUGE FLOOR PLAN

#### STRUCTURE

- RCC framed structure
- ALC Blocks

#### **PLASTER**

- Neeru Finished Plaster For Internal Walls
- Sand Faced Cement Plaster For External Walls

#### **DOORS**

- Decorative both side designer laminated door for main entrance
- Modular fittings for main door
- Both side designer laminated doors for all bedrooms
- FRP/PVC doors for bathrooms
- Salwood/laminated plywood door frames for all rooms
- Granite frames for bathroom

#### **WINDOWS**

- 3 track aluminum sliding window with mosquito net.
- M.S grill for safety
- Granite/Marble window sill for all windows

#### LIFT

- Otis/ Johnson/ Schindler or equivalent

## INTERNAL AND EXTERNAL SPECIFICATIONS



#### **PLUMP