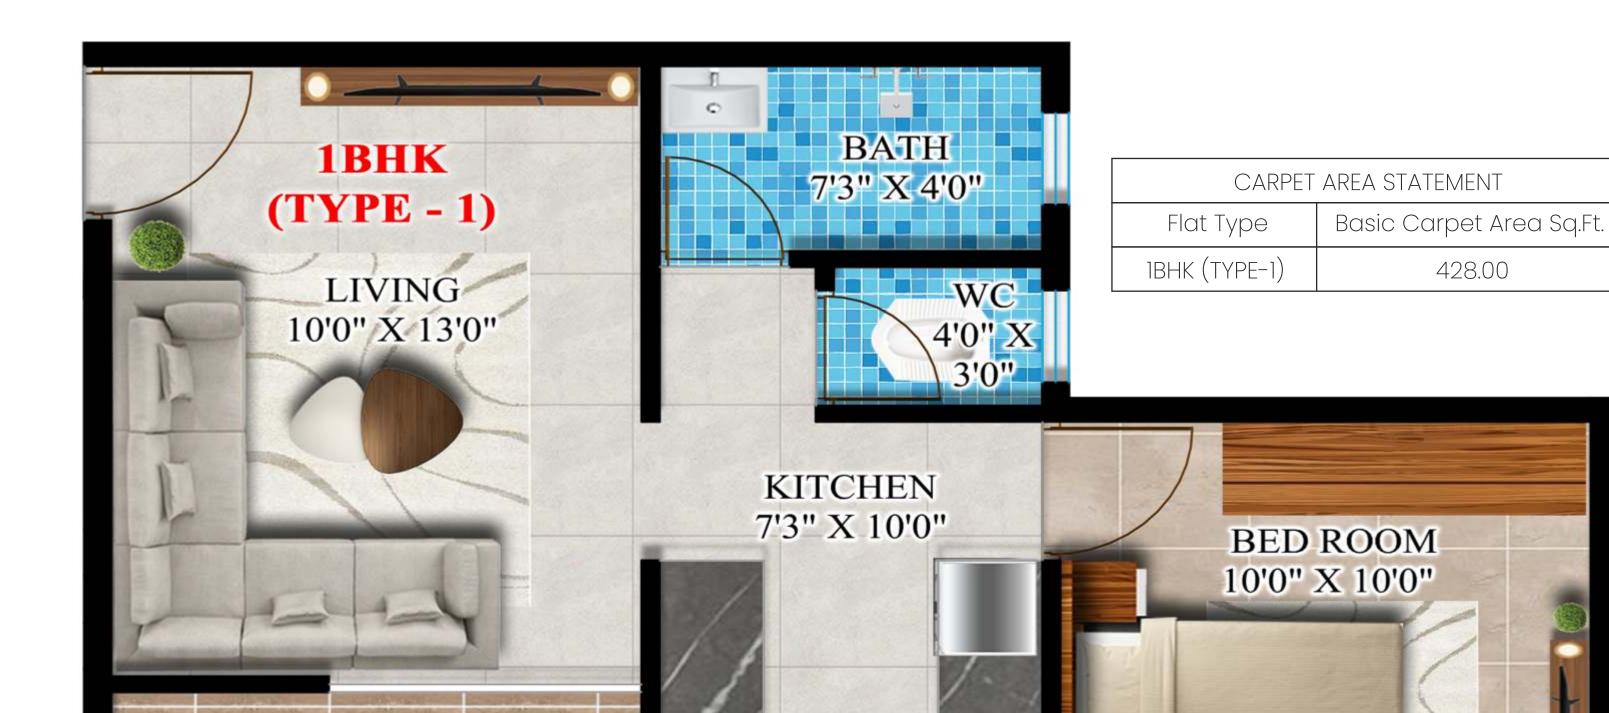

When you study our floor plans, you will see that everything has been thought about and makes more sense than it ever did before.

Come To The Place that is More Than A House...IT'S HOME

BALCONY

7'3" X 3'0"

Floor Plan 1BHK (TYPE-1)

**BALCONY** 

10'0" X 4'0"

| CARPET AREA STATEMENT |                          |
|-----------------------|--------------------------|
| Flat Type             | Basic Carpet Area Sq.Ft. |
| 2BHK (TYPE-1)         | 686.00                   |