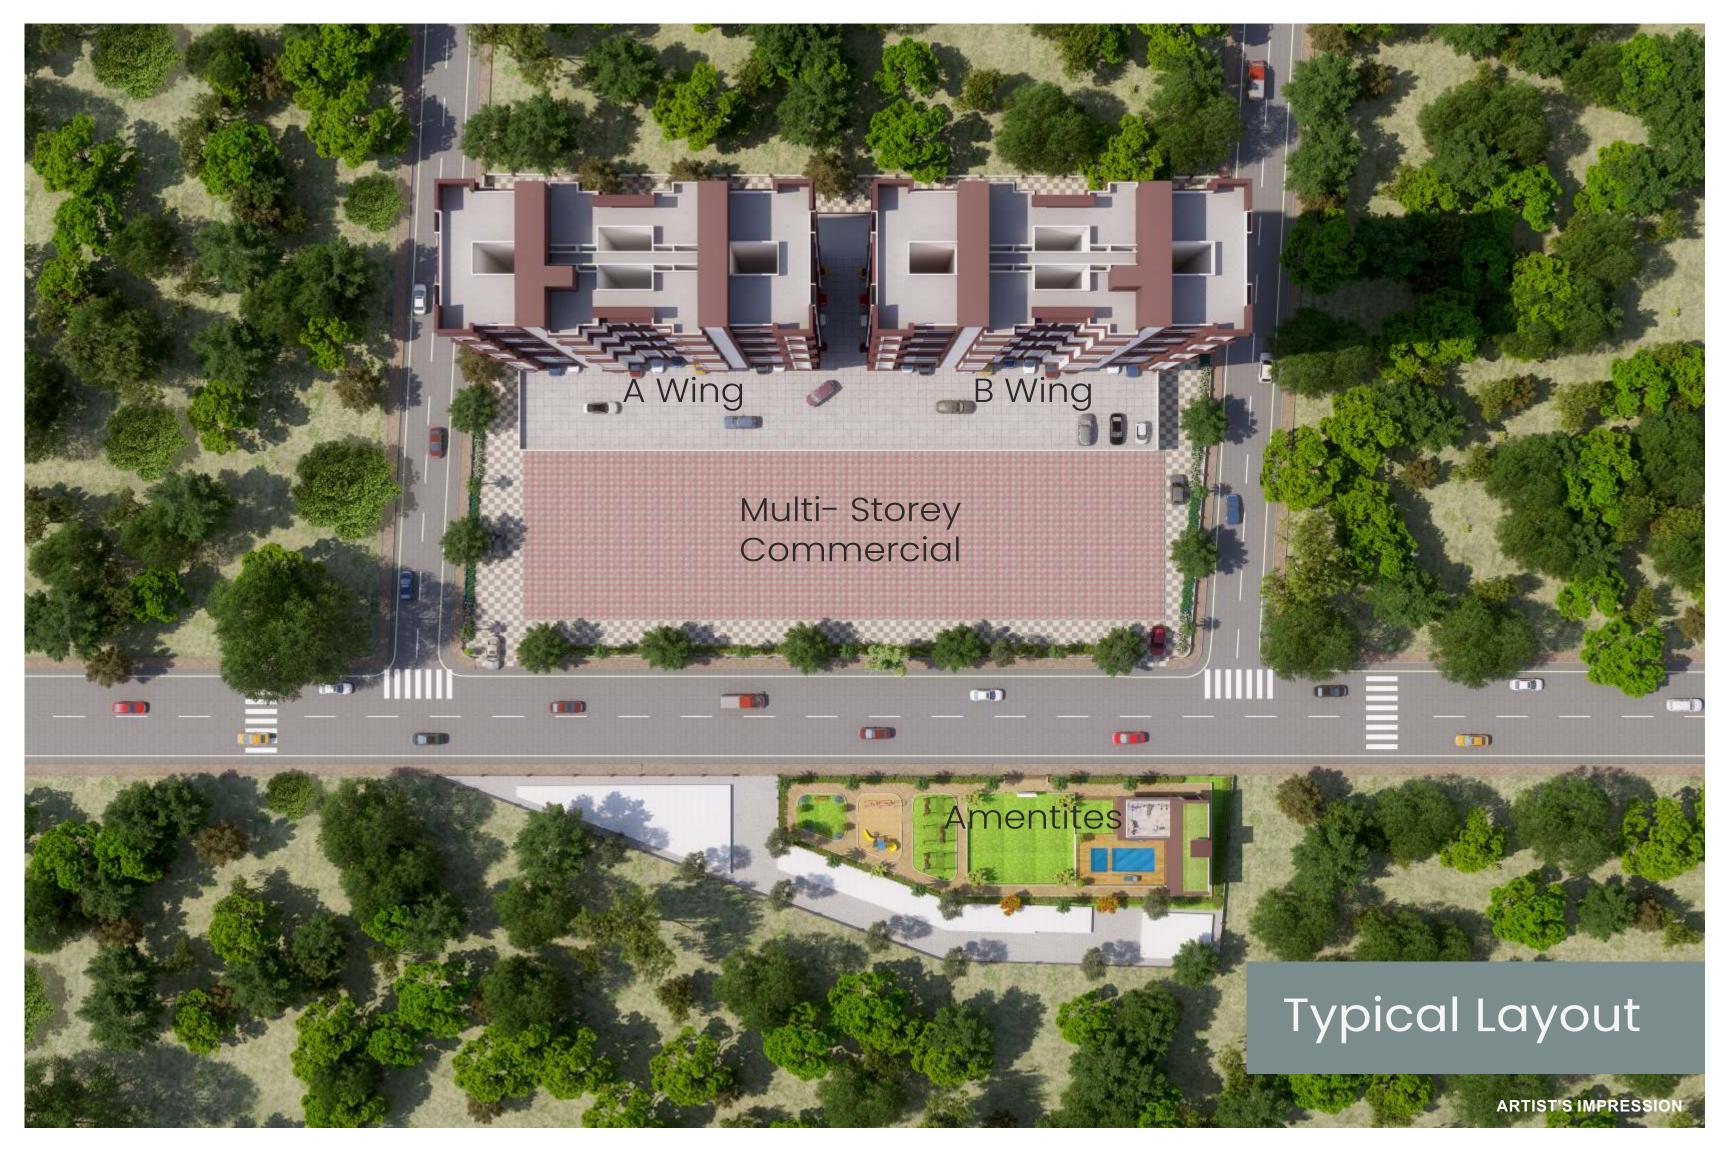

#### Location advantages

- Pune Mumbai Highway 8 kilometers.
- Metero Station 10 kilometers.
- Railway station 8 kilometers and Airport 20 kilometers.
- D. Y. Patil College 1000 meters.
- IIBM College of Hotel Management 700 meters.
- Imperial Multi Speciality Hospital 500 meters.
- COEP College 4.5 kilometers.
- Easy connectivity to public transport.
- Mahindra and Mahindra 7 Kilometers.

- Main Entrance GateWith Security Cabin
- CCTV Security For Campus
- Video Door Security
- Landscape Garden
- Flower Garden
- Pergola
- Party Lawn
- Jogging Track
- Children's Playing Area
- Senior Citizen Area
- Swimming Pool
- Toddler Pool
- Sun Deck
- Multipurpose Hall

### AMENITIES

- Library
- Gym
- Yoga/ Meditation Area
- Waiting Lobby
- Lifts
- Power Backup Lift
- Lighting Arrester
- Dth Television
- Solar Water Heater
- Sewage Treatment Plant
- Fire Fighting System
- Rain Water Harvesting
- Garbage Disposal
- Car Wash Area
- Electric Vehicle ChargingStation At One Location