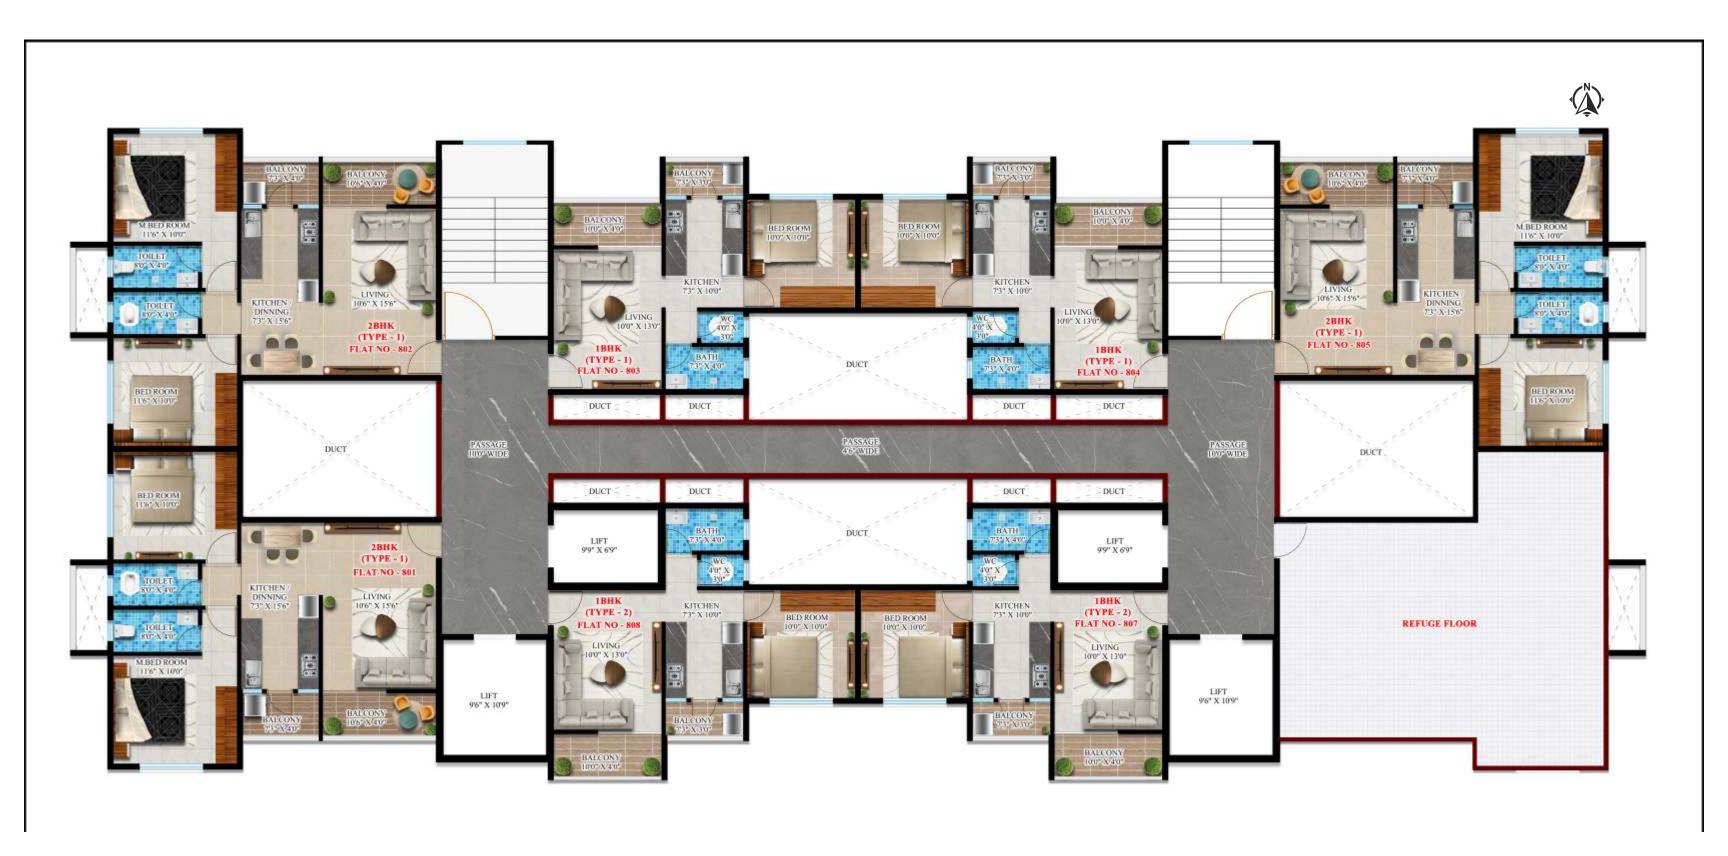

bout where you could put your TV and your couch, about where your children can study peacefully. About storage, kitchen counters, parking and even lift placement.

When you study our floor plans, you will see that everything has been thought about and makes more sense than it ever did before.

Come To The Place that is More Than A House...IT'S HOME



BALCONY

7'3" X 3'0"

Floor Plan 1BHK (TYPE-1)

**BALCONY** 

10'0" X 4'0"

| CARPET AREA STATEMENT |                          |
|-----------------------|--------------------------|
| Flat Type             | Basic Carpet Area Sq.Ft. |
| 2BHK (TYPE-1)         | 686.00                   |



BED ROOM

Floor Plan 2BHK (TYPE-1)

# TYPICAL 2ND TO 22ND FLOOR PLAN (A WING)





A-WING REFUGE FLOOR PLAN

## TYPICAL 2ND TO 22ND FLOOR PLAN (B WING)





### B-WING REFUGE FLOOR PLAN

#### STRUCTURE

- RCC framed structure
- ALC Blocks

#### **PLASTER**

- Neeru Finished Plaster For Internal Walls
- Sand Faced Cement Plaster For External Walls

#### **DOORS**

- Decorative both side designer laminated door for main entrance
- Modular fittings for main door
- Both side designer laminated doors for all bedrooms
- FRP/PVC doors for bathrooms
- Salwood/laminated plywood door frames for all rooms
- Granite frames for bathroom

#### **WINDOWS**

- 3 track aluminum sliding window with mosquito net.
- M.S grill for safety
- Granite/Marble window sill for all windows

#### LIFT

- Otis/ Johnson/ Schindler or equivalent

## INTERNAL AND EXTERNAL SPECIFICATIONS



#### **PLUMPING**

- CPVC / UPVC concealed piping
- Hot and cold mixer unit with showe