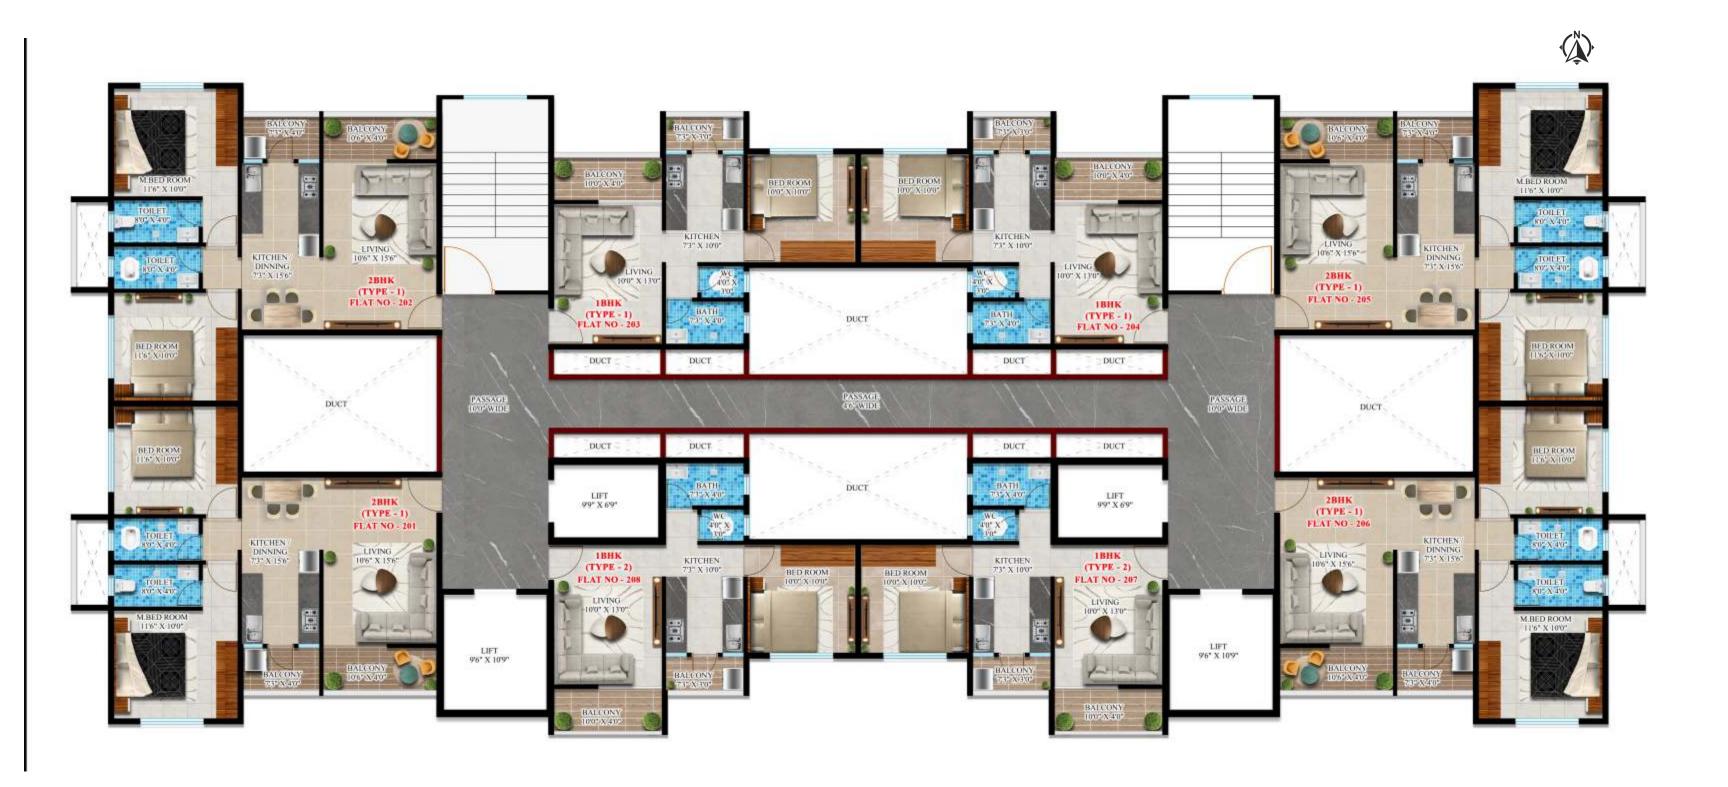

# TYPICAL 2ND TO 22ND FLOOR PLAN (A WING)

A-WING REFUGE FLOOR PLAN

Floor Plan 1BHK (TYPE-1)

**BALCONY** 

10'0" X 4'0"

| CARPET AREA STATEMENT |                          |
|-----------------------|--------------------------|
| Flat Type             | Basic Carpet Area Sq.Ft. |
| 2BHK (TYPE-1)         | 686.00                   |

BED ROOM

Floor Plan 2BHK (TYPE-1)