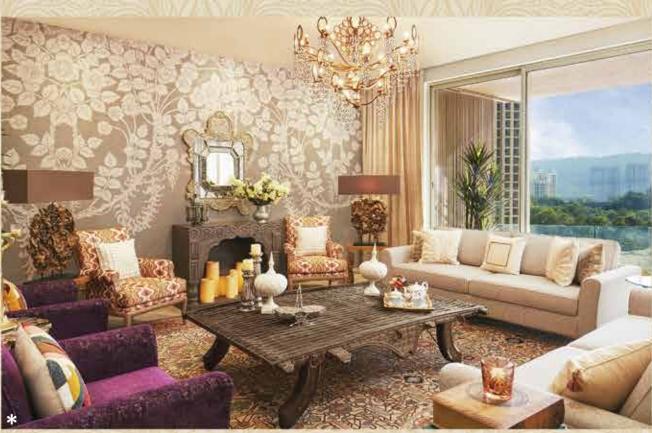

# EXPERIENCE INFINITY IN EVERYTHING

A Bespoke Lifestyle

#### LIVE THE ELEGANCE, DAY AND NIGHT

Resplendent Interiors

### INTERNAL FEATURES

- Air-conditioned living, dining and bedrooms with split units
- Marble flooring in living, dining and bedrooms
- Elegant wooden laminated flooring in common bedroom in 3 & 4 BHK residences
- Large deck in living/dining area with sliding balcony doors in 3 & 4 BHK residences
- Complete modular kitchen with platform & white goods
- Aluminium double glazed window
- Wallpaper provided on one wall in each room
- Sheer curtain with two tracks provided in living, dining & bedroom
- Well-designed, premium toilets with marble counters, premium bathroom fittings & exclusive vitrified tiles

\*The above images shown is of show apartment in Eagleton (4 BHK) building at One Hiranandani Park for reference purpose only.

The furniture & fixtures shown in the above flat are not a part of the apartment amenities of One Hiranandani Park.