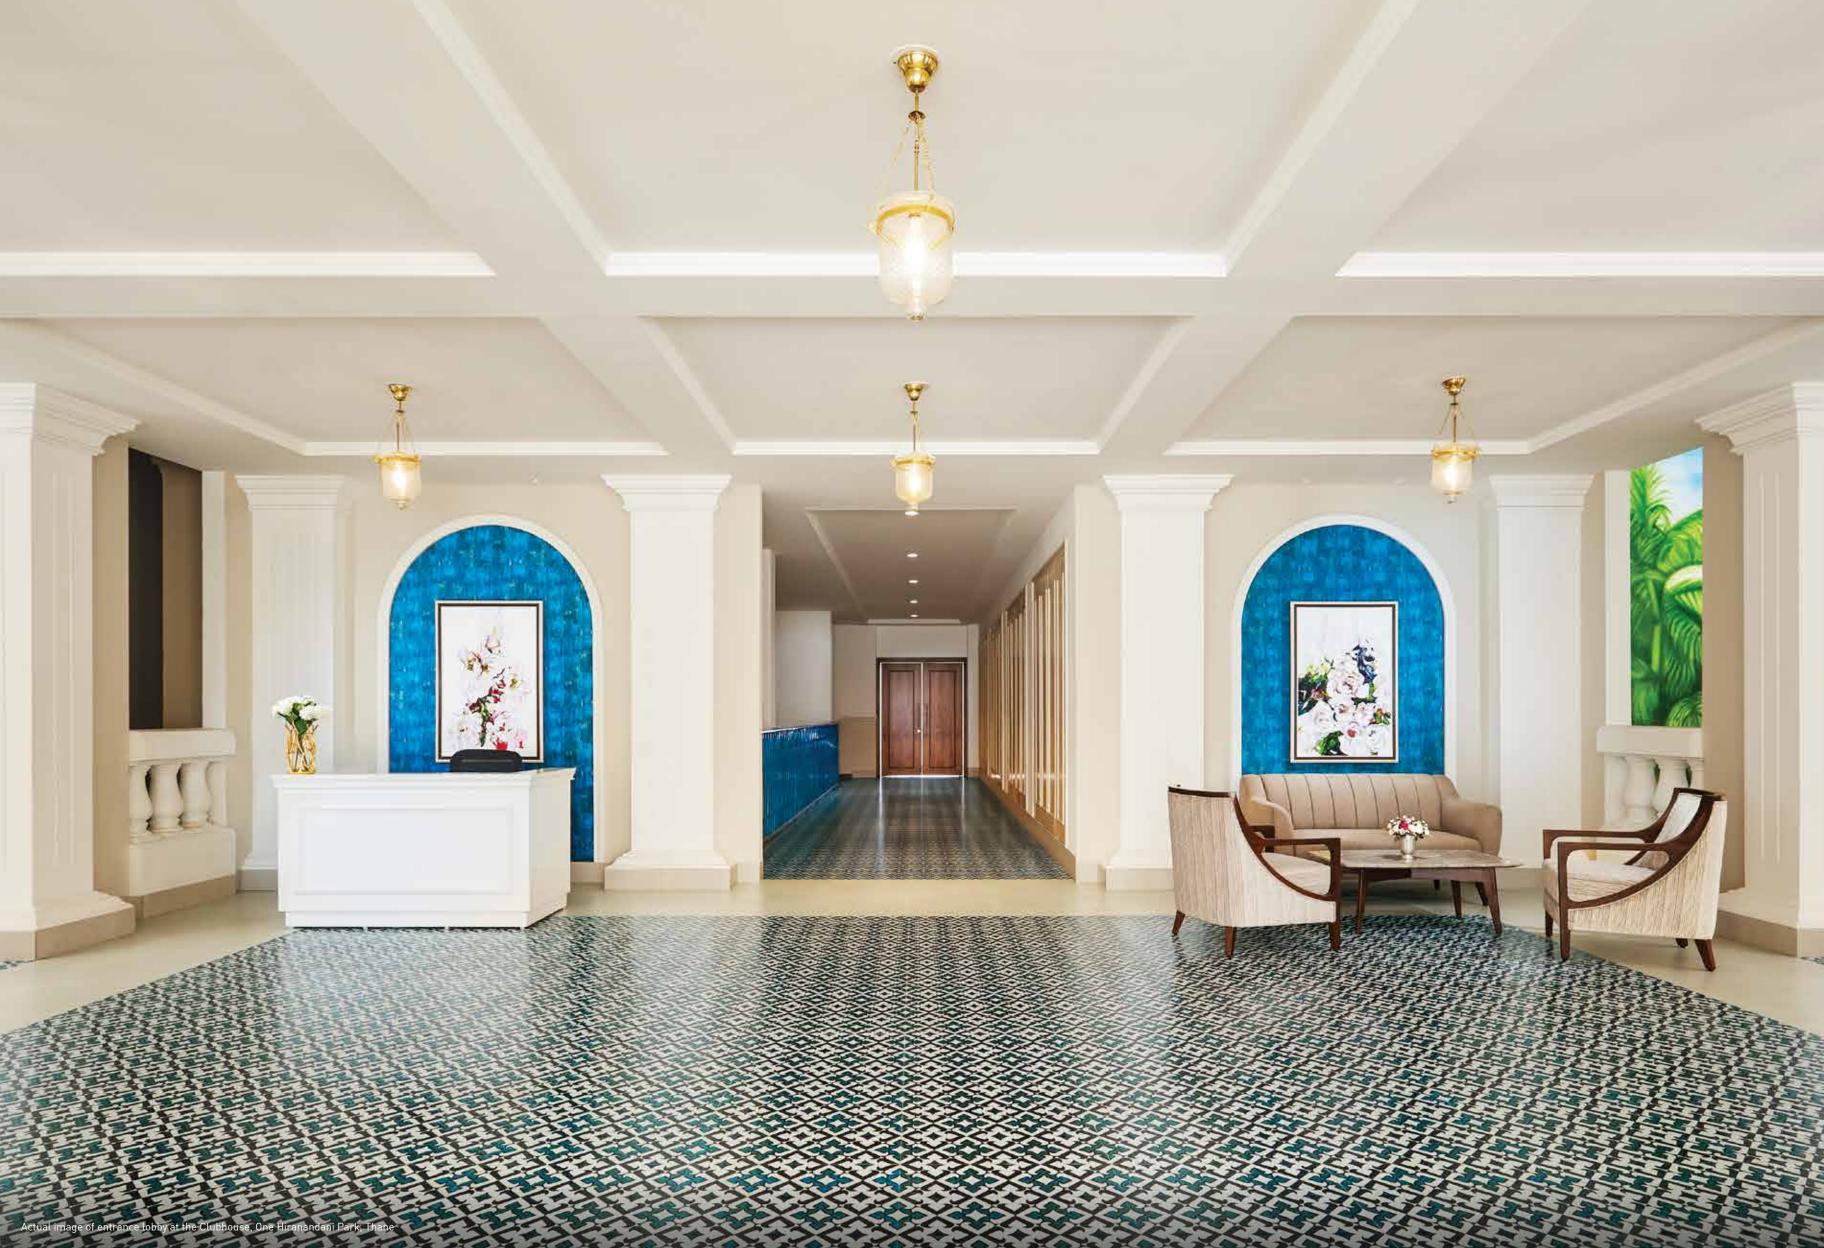

### TOWER FEATURES

- Neoclassical architecture
- Well designed and grand air conditioned entrance lobbies
- CCTV surveillance at building entrance lobby
- Beautiful lift lobbies on the floor
- Gear less high speed elevators
- Power backup for pump, lift, lobby and stairs area
- Comprehensive firefighting and fire alarm system
- Video door phones and video intercoms with a terminal at security desk
- Flat slab construction
- Provision for visitor car parking
- Generator back up for certain electrical points in the flat