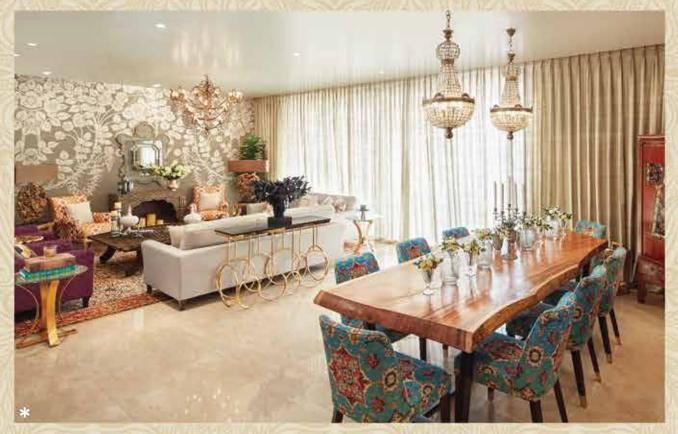

#### LIVE THE ELEGANCE, DAY AND NIGHT

Resplendent Interiors

### INTERNAL FEATURES

- Air-conditioned living, dining and bedrooms with split units
- Marble flooring in living, dining and bedrooms
- Elegant wooden laminated flooring in common bedroom in 3 & 4 BHK residences
- Large deck in living/dining area with sliding balcony doors in 3 & 4 BHK residences
- Complete modular kitchen with platform & white goods
- Aluminium double glazed window
- Wallpaper provided on one wall in each room
- Sheer curtain with two tracks provided in living, dining & bedroom
- Well-designed, premium toilets with marble counters, premium bathroom fittings & exclusive vitrified tiles

\*The above images shown is of show apartment in Eagleton (4 BHK) building at One Hiranandani Park for reference purpose only.

The furniture & fixtures shown in the above flat are not a part of the apartment amenities of One Hiranandani Park.