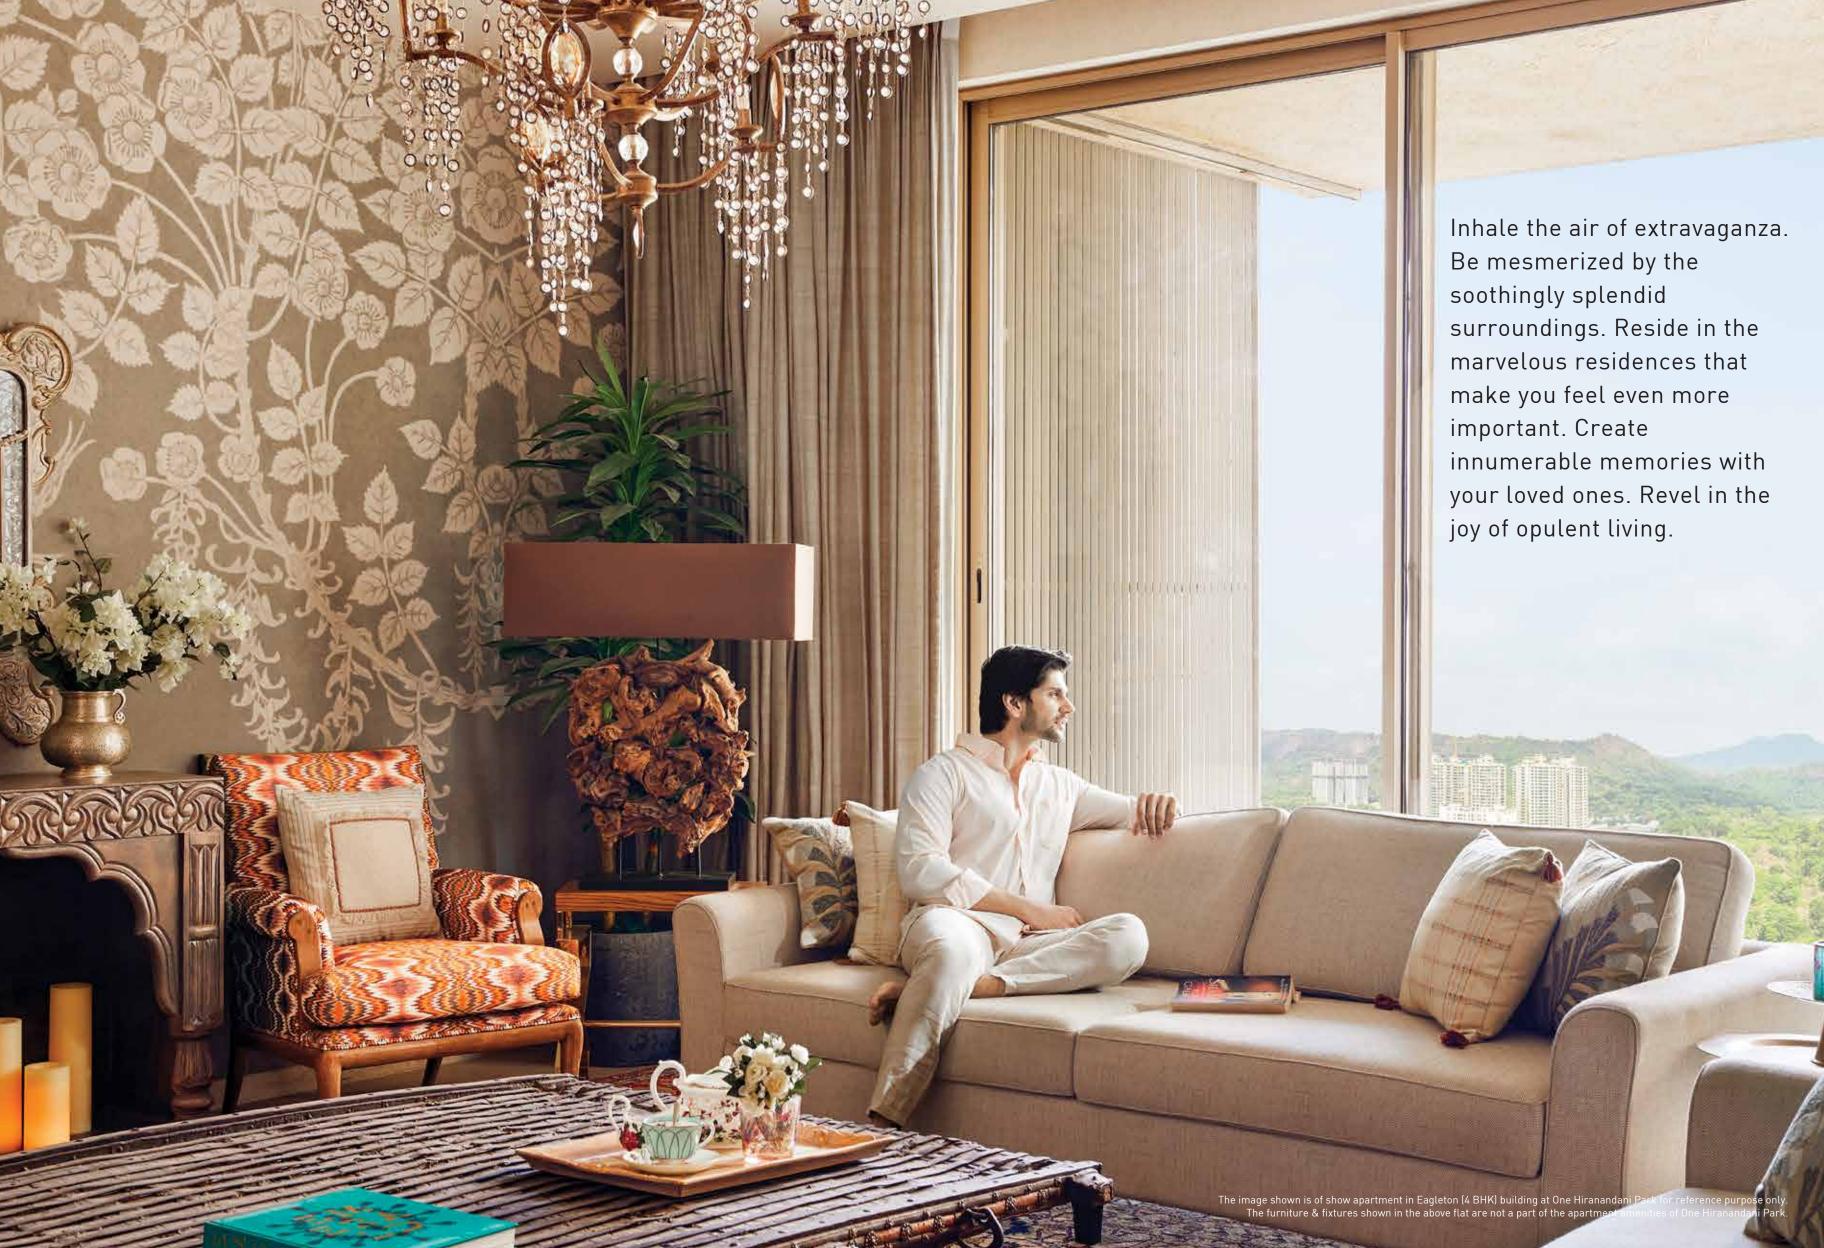

#### LIVE THE ELEGANCE, DAY AND NIGHT

Resplendent Interiors

### INTERNAL FEATURES

- Air-conditioned living, dining and bedrooms with split units
- Marble flooring in living, dining and bedrooms
- Elegant wooden laminated flooring in common bedroom in 3 & 4 BHK residences
- Large deck in living/dining area with sliding balcony doors in 3 & 4 BHK residences
- Complete modular kitchen with platform & white goods
- Aluminium double glazed window
- Wallpaper provided on one wall in each room
- Sheer curtain with two tracks provided in living, dining & bedroom
- Well-designed, premium toilets with marble counters, premium bathroom fittings & exclusive vitrified tiles

\*The above images shown is of show apartment in Eagleton (4 BHK) building at One Hiranandani Park for reference purpose only.

The furniture & fixtures shown in the above flat are not a part of the apartment amenities of One Hiranandani Park.