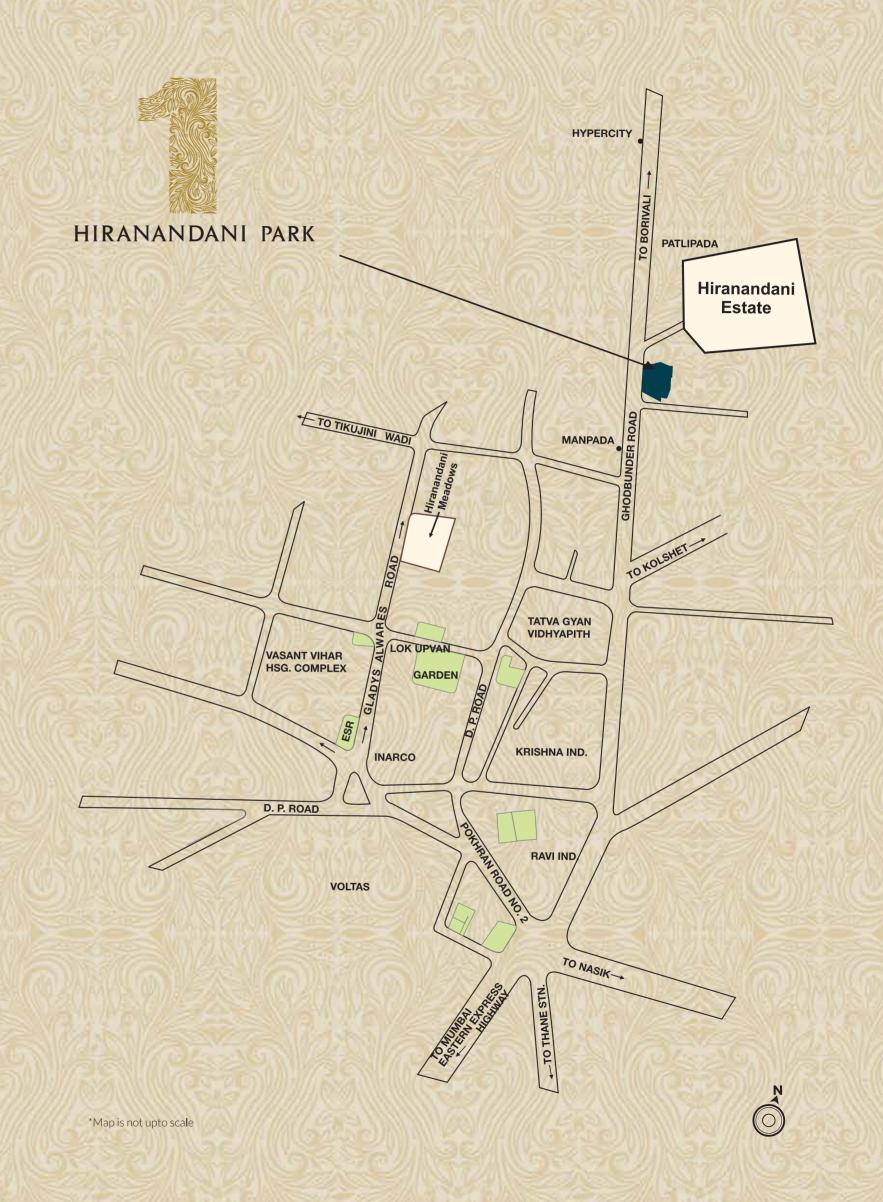

### EASY CONNECTIVITY

- Located on Ghodbunder Road, Thane
- 10 mins from Eastern Express Highway
- 30 mins from Western Express Highway
- 5 mins from Hiranandani Foundation School, Thane
- 6 mins from The Walk, Hiranandani Estate, Thane
- 3 mins from R Mall
- 5 mins from Hiranandani Hospital, Thane
- 15 mins from Jupiter Hospital
- 15 mins from Viviana Mall
- 6 mins from Hypercity
- 5 mins from Tikuji-ni-wadi
- 2 mins from Suraj Water Park