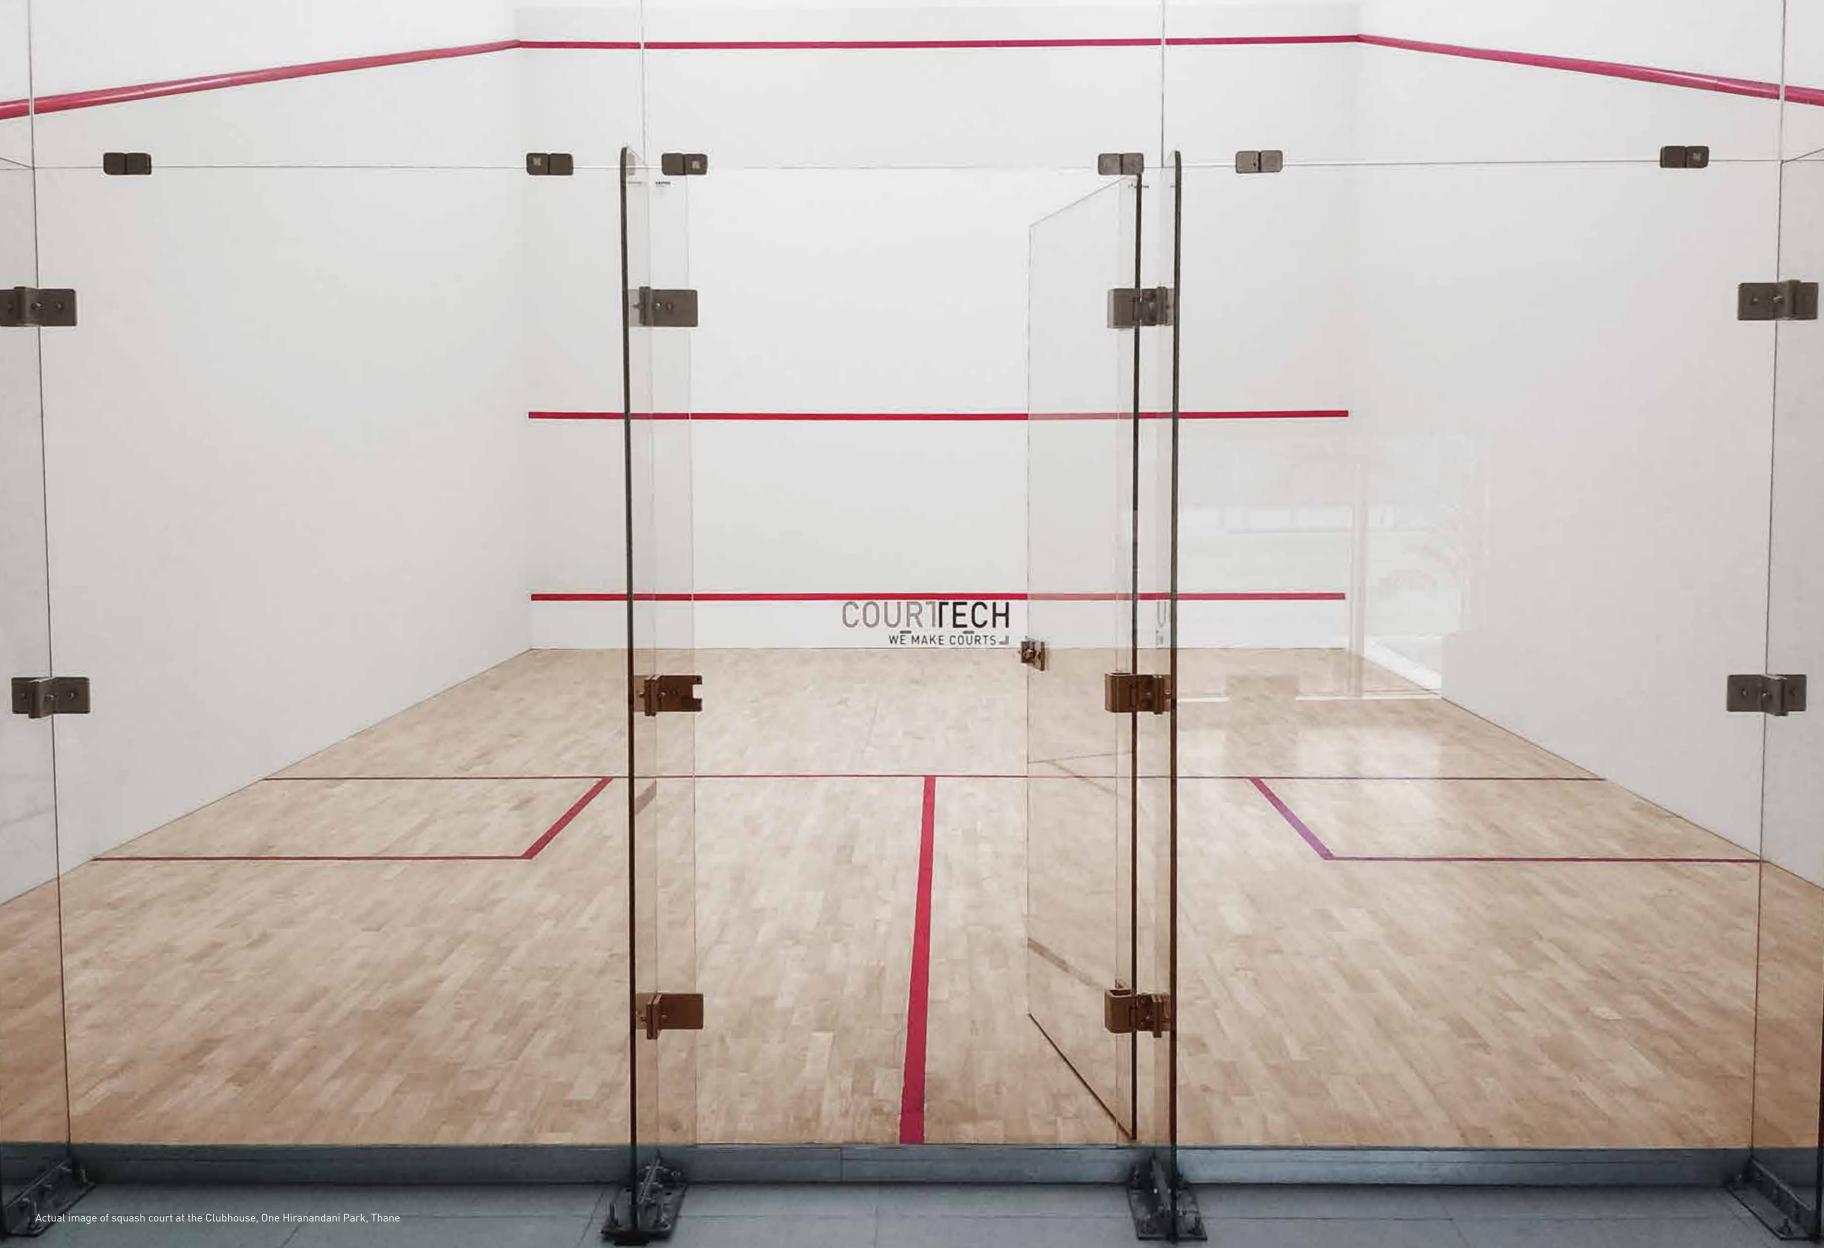

ediscover the concept of abundance at One Hiranandani Park. Savour the luxury of exclusive space, share it with no one but yourself. Rekindle the beautiful feeling of exclusive community living.



### TOWER FEATURES

- Neoclassical architecture
- Well designed and grand air conditioned entrance lobbies
- CCTV surveillance at building entrance lobby
- Beautiful lift lobbies on the floor
- Gear less high speed elevators
- Power backup for pump, lift, lobby and stairs area
- Comprehensive firefighting and fire alarm system
- Video door phones and video intercoms with a terminal at security desk
- Flat slab construction
- Provision for visitor car parking
- Generator back up for certain electrical points in the flat







# EXPERIENCE INFINITY IN EVERYTHING

A Bespoke Lifestyle

























#### LIVE THE ELEGANCE, DAY AND NIGHT

Resplendent Interiors



### INTERNAL FEATURES

- Air-conditioned living, dining and bedrooms with split units
- Marble flooring in living, dining and bedrooms
- Elegant wooden laminated flooring in common bedroom in 3 & 4 BHK residences
- Large deck in living/dining area with sliding balcony doors in 3 & 4 BHK residences
- Complete modular kitchen with platform & white goods
- Aluminium double glazed window
- Wallpaper provided on one wall in each room
- Sheer curtain with two tracks provided in living, dining & bedroom
- Well-designed, premium toilets with marble counters, premium bathroom fittings & exclusive vitrified tiles





\*The above images shown is of show apartment in Eagleton (4 BHK) building at One Hiranandani Park for refer