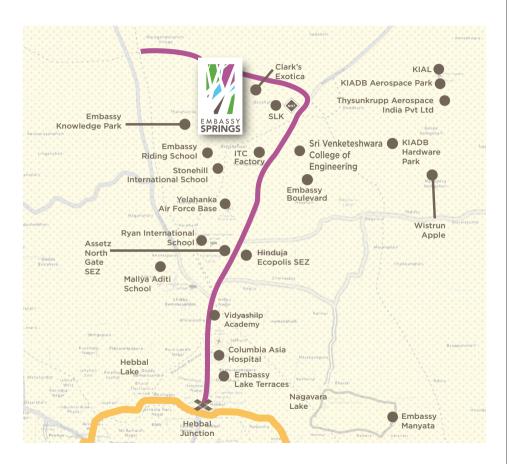

### EMBASSY EDGE AT EMBASSY SPRINGS

Embassy Edge is an integral part of Embassy Springs, Bengaluru's biggest and best planned city

Only 9 km from Bangalore International Airport, Embassy Springs is a 288 acre self-sustained community.

## AN IDEAL LOCATION

For those who want to be away from the bustle of a city while still keep up with this fast-paced life.

The nearby KIADB parcel of around 4000 acres, close to the airport, is being developed for the benefit of IT/BT, hardware and aerospace industries.

As many as 1.2 million direct and 3 million indirect jobs are expected to be created in the vicinity.

Companies including Wistron Apple, SLK and Wipro Aerospace are expected to build their facilities here.