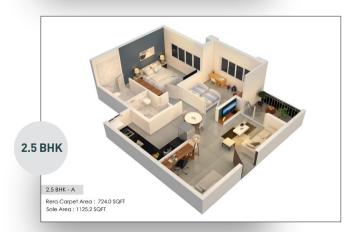

you won't have to wait too long.

### INTRODUCING EMBASSY EDGE



A HOME, AN IDENTITY. COME HOME TO YOURS.

For busy bees to rewind and recharge.

For social birds to escape into their sanctuary For wanderers to plan their next big adventure.

NEVER FEEL LIMITED.

Embassy Edge comes with a host of attractive features. Each home is designed to make you feel happily at ease.



WIDER WINDOWS.

LARGER LIVING.

Discover an abundance of natural air and light. Wonder if it is all a dream.



WELCOME TO SMART LIVING

Live ahead of the time. Live to the fullest. With ample built-in storage spaces.



STEP OUT TO DISCOVER A WORLD OF AMENITIES

Club

Multi-nurnose Sports Court

Swimming Pool

Indoor Games

## A SPACE FOR EVERY MINDSET

An apartment for every personality.



#### **FLOOR PLANS**









#### EMBASSY EDGE

#### AN OVERVIEW

Phase 1 of Embassy Edge consists of five towers spread across 12 acres. Each of the 800+ apartments that make up these towers are aesthetically conceptualized with a focus on smart design.

The well-positioned erection of the towers ensure that the apartments get an uninterrupted, premium view of the gardens outside.



### EMBASSY EDGE AT EMBASSY SPRINGS

Embassy Edge is an integral part of Embassy Springs, Bengaluru's biggest and best planned city

Only 9 km from Bangalore International Airport, Embassy Springs is a 288 acre self-sustained community.

With plenty of greenery and a range of new-age amenities, this city blends timeless beauty with modern efficacy.



## AN IDEAL LOCATION

For those who want to be away from the bustle of a city whi