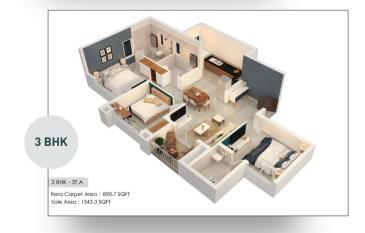

won't have to wait too long.

### INTRODUCING EMBASSY EDGE



A HOME, AN IDENTITY. COME HOME TO YOURS.

For busy bees to rewind and recharge.

For social birds to escape into their sanctuary For wanderers to plan their next big adventure.

NEVER FEEL LIMITED.

Embassy Edge comes with a host of attractive features. Each home is designed to make you feel happily at ease.



WIDER WINDOWS.

LARGER LIVING.

Discover an abundance of natural air and light. Wonder if it is all a dream.



WELCOME TO SMART LIVING

Live ahead of the time. Live to the fullest. With ample built-in storage spaces.



STEP OUT TO DISCOVER A WORLD OF AMENITIES

Club

Multi-nurnose Sports Court

Swimming Pool

Indoor Games

## A SPACE FOR EVERY MINDSET

An apartment for every personality.



#### **FLOOR PLANS**









#### EMBASSY EDGE

#### AN OVERVIEW

Phase 1 of Embassy Edge consists of five towers spread across 12 acres. Each of the 800+ apartments that make up these towers are aesthetically conceptualized with a focus on smart design.

The well-positioned erection of the towers ensure that the apartments get an uninterrupted, premium view of the gardens outside.



### EMBASSY EDGE AT EMBASSY SPRINGS

Embassy Edge is an integral part of Embassy Springs, Bengaluru's biggest and best planned city

Only 9 km from Bangalore International Airport, Embassy Springs is a 288 acre self-sustained community.

With plenty of greenery and a range of new-age amenities, this city blends timeless beauty with modern efficacy.



## AN IDEAL LOCATION

For those who want to be away from the bustle of a city while s