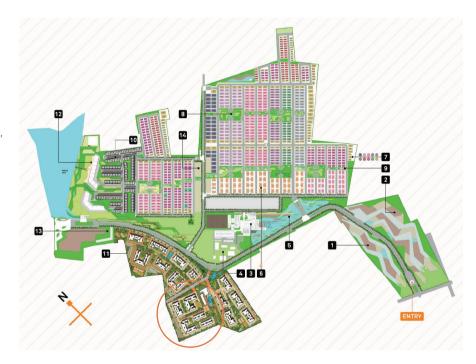

### EMBASSY EDGE AT EMBASSY SPRINGS

Embassy Edge is an integral part of Embassy Springs, Bengaluru's biggest and best planned city

Only 9 km from Bangalore International Airport, Embassy Springs is a 288 acre self-sustained community.

With plenty of greenery and a range of new-age amenities, this city blends timeless beauty with modern efficacy.