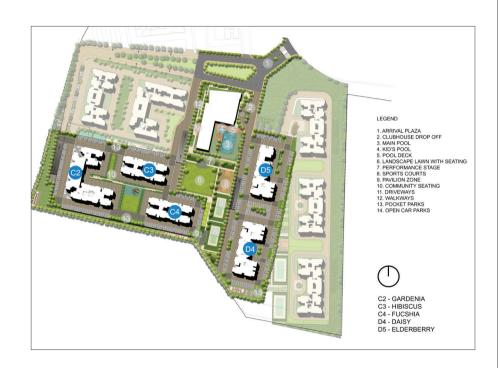

#### AN OVERVIEW

Phase 1 of Embassy Edge consists of five towers spread across 12 acres. Each of the 800+ apartments that make up these towers are aesthetically conceptualized with a focus on smart design.

The well-positioned erection of the towers ensure that the apartments get an uninterrupted, premium view of the gardens outside.