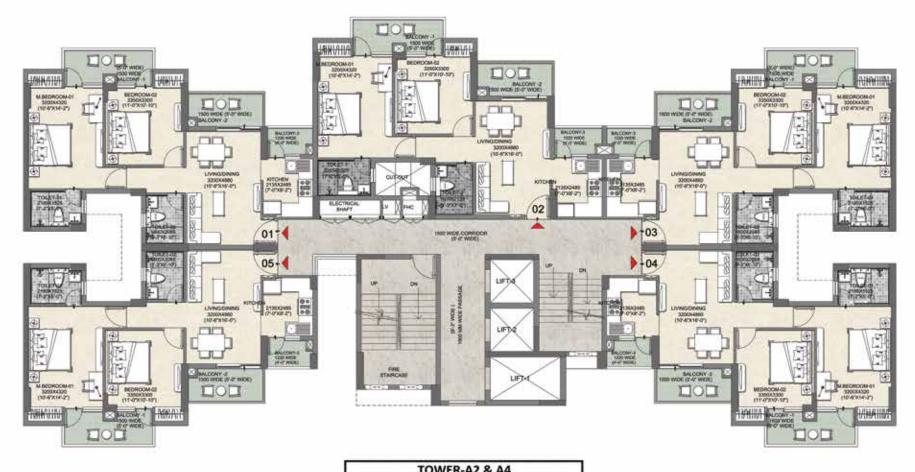

# TOWER A 02&04 TYPICAL FLOOR PLAN

| IUWEK-AZ & A4 |                  |              |
|---------------|------------------|--------------|
| Unit type     | Unit Carpet Area | Balcony Area |
| UNIT-01       | 60.164           | 12.580       |
| UNIT-02       | 59.555           | 12.581       |
| UNIT-03       | 60.164           | 12.580       |
| UNIT-04       | 60.164           | 12.580       |
| UNIT-05       | 60.164           | 12.580       |