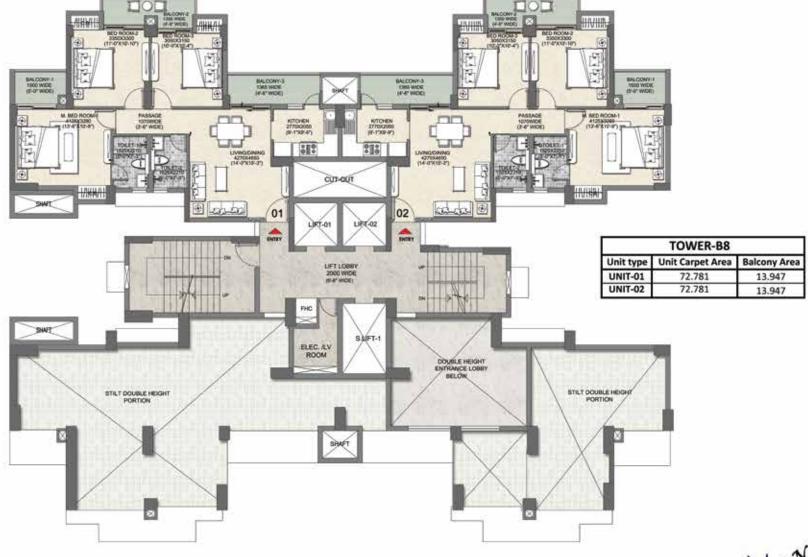

# TOWER B 09 TYPICAL FLOOR PLAN

# DISCLAIMERS:

All Dimensions are in millimeters (and in bracket feet inches) All areas are in square meters