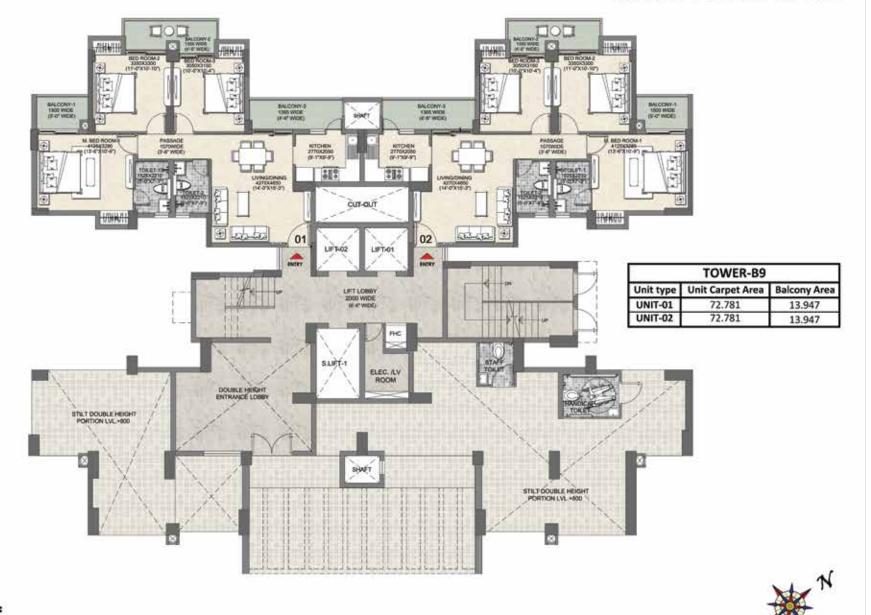

# TOWER B 09 TYPICAL FLOOR PLAN

# DISCLAIMERS:

All Dimensions are in millimeters (and in bracket feet inches) All areas are in square meters