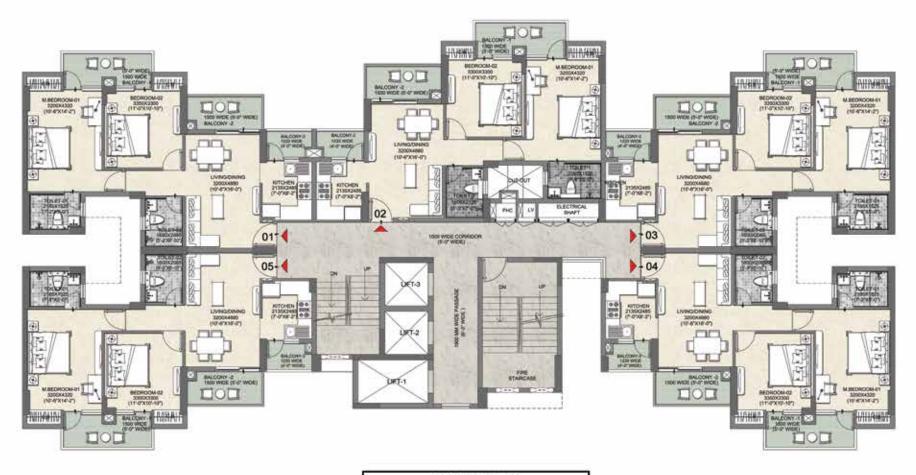

# TOWER A 01&03 TYPICAL FLOOR PLAN

| TOWER-A1 & A3 |                  |              |
|---------------|------------------|--------------|
| Unit type     | Unit Carpet Area | Balcony Area |
| UNIT-01       | 60.164           | 12.580       |
| UNIT-02       | 59.555           | 12.581       |
| UNIT-03       | 60.164           | 12.580       |
| UNIT-04       | 60.164           | 12.580       |
| UNIT-05       | 60.164           | 12.580       |