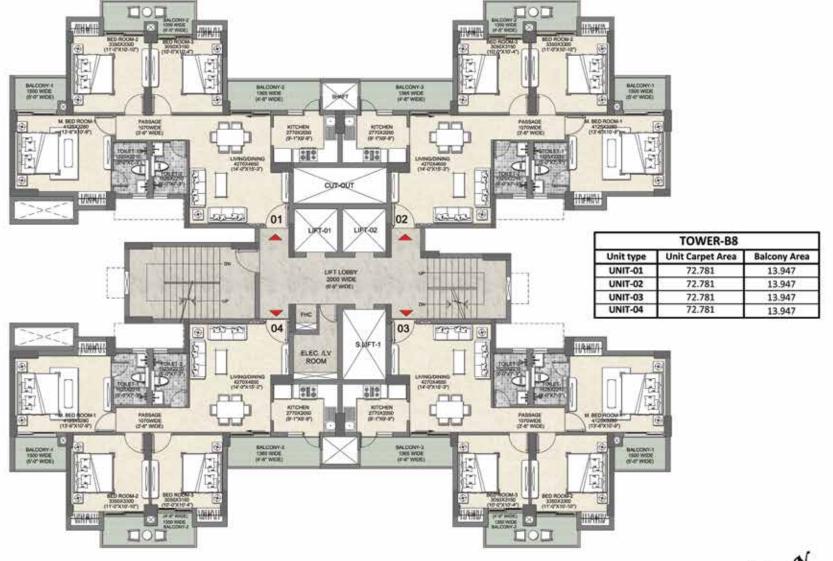

|              |
|---------------|------------------|--------------|
| Unit type     | Unit Carpet Area | Balcony Area |
| UNIT-01       | 60.164           | 12.580       |
| UNIT-02       | 59.555           | 12.581       |
| UNIT-03       | 60.164           | 12.580       |
| UNIT-04       | 60.164           | 12.580       |
| UNIT-05       | 60.164           | 12.580       |



### DISCLAIMERS:

All Dimensions are in millimeters (and in bracket feet inches) All areas are in square meters

Measurements are approximate and subject to minor variations. Furnitures, fixtures and specifications provided in the plan are not part of the offered apartment for sale.

### DISCLAIMERS:

All Dimensions are in millimeters (and in bracket feet inches) All areas are in square meters





### DISCLAIMERS:

All Dimensions are in millimeters (and in bracket feet inches) All areas are in square meters

Measurements are approximate and subject to minor variations. Furnitures, fixtures and specifications provided in the plan are not part of the offered apartment for sale.



# TOWER B 09 TYPICAL FLOOR PLAN



# DISCLAIMERS:

All Dimensions are in millimeters (and in bracket feet inches) All areas are in square meters



# TOWER 3 10 TYPICAL FLOOR PLAN



### DISCLAIMERS:

All Dimensions are in millimeters (and in bracket feet inches) All areas are in square meters

Measurements are approximate and subject to minor variations. Furnitures, fixtures and specifications provided in the plan are not part of the offered apartment for sale.



# TOWER B () () () STILT FLOOR PLAN



##