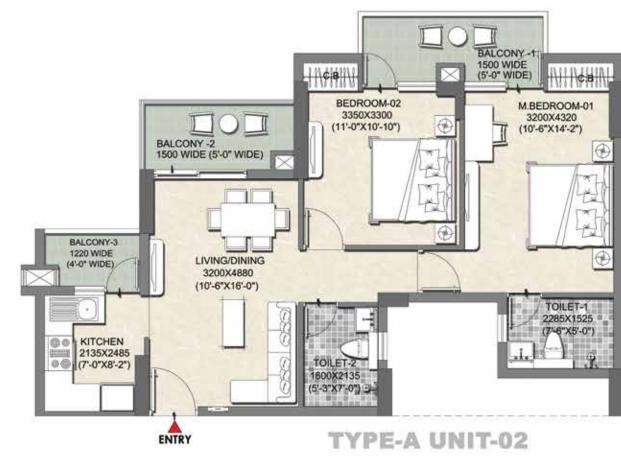

# → UNIT PLANS

INTELLO

TYPE-A UNIT-01,03,04,05

**UNIT ORIENTATION AS PER TYPICAL FLOOR PLAN** 

# TYPICAL UNIT

DO OT POSIEWOT

2 BHK, 2 TOILET

### TYPICAL FLOOR PLAN