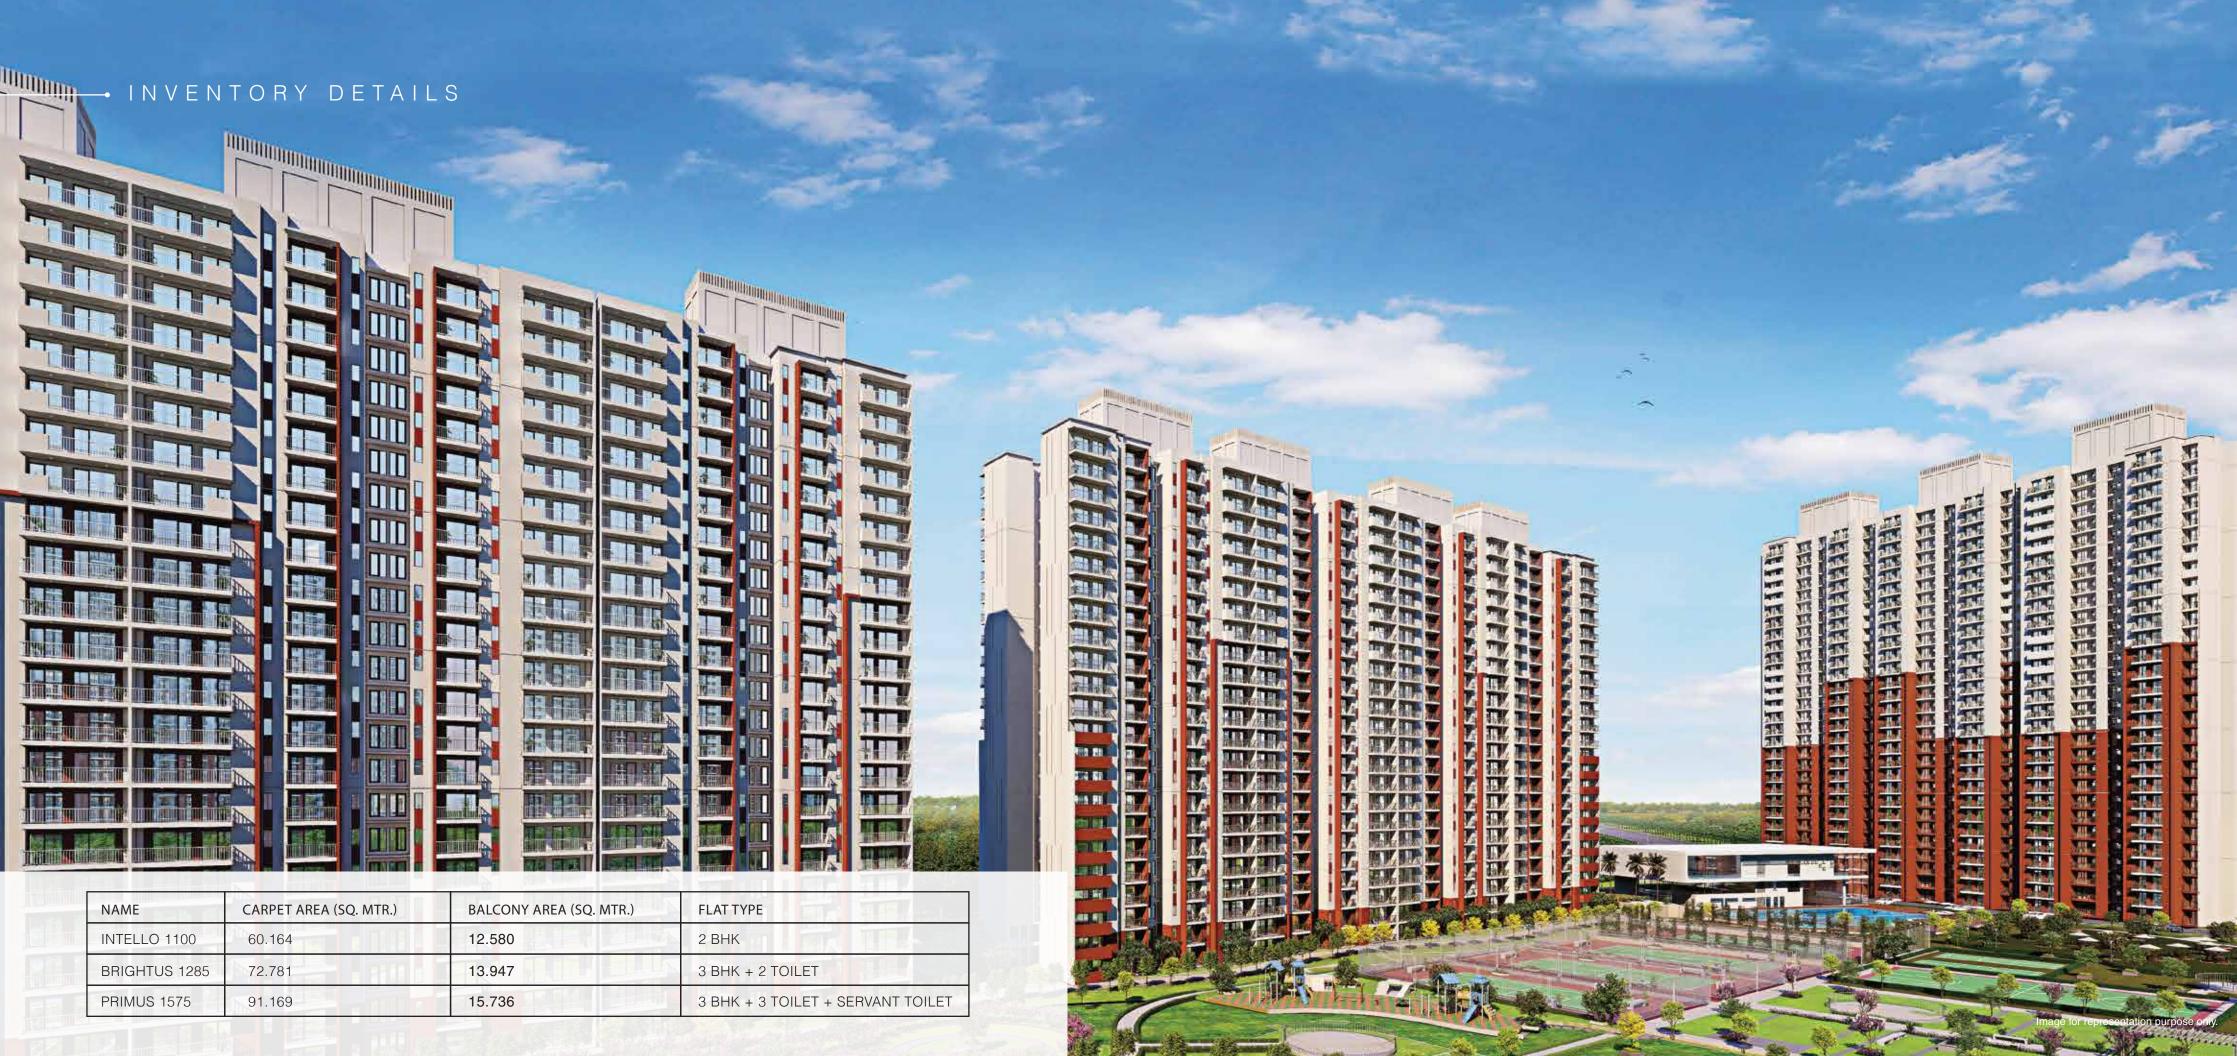

# TOWER A 01&03 TYPICAL FLOOR PLAN

| TOWER-A1 & A3 |                  |              |
|---------------|------------------|--------------|
| Unit type     | Unit Carpet Area | Balcony Area |
| UNIT-01       | 60.164           | 12.580       |
| UNIT-02       | 59.555           | 12.581       |
| UNIT-03       | 60.164           | 12.580       |
| UNIT-04       | 60.164           | 12.580       |
| UNIT-05       | 60.164           | 12.580       |

# TOWER A 02&04 TYPICAL FLOOR PLAN

| IUWEK-AZ & A4 |                  |              |
|---------------|------------------|--------------|
| Unit type     | Unit Carpet Area | Balcony Area |
| UNIT-01       | 60.164           | 12.580       |
| UNIT-02       | 59.555           | 12.581       |
| UNIT-03       | 60.164           | 12.580       |
| UNIT-04       | 60.164           | 12.580       |
| UNIT-05       | 60.164           | 12.580       |

### DISCLAIMERS:

All Dimensions are in millimeters (and in bracket feet inches) All areas are in square meters

Measurements are approximate and subject to minor variations. Furnitures, fixtures and specifications provided in the plan are not part of the offered apartment for sale.