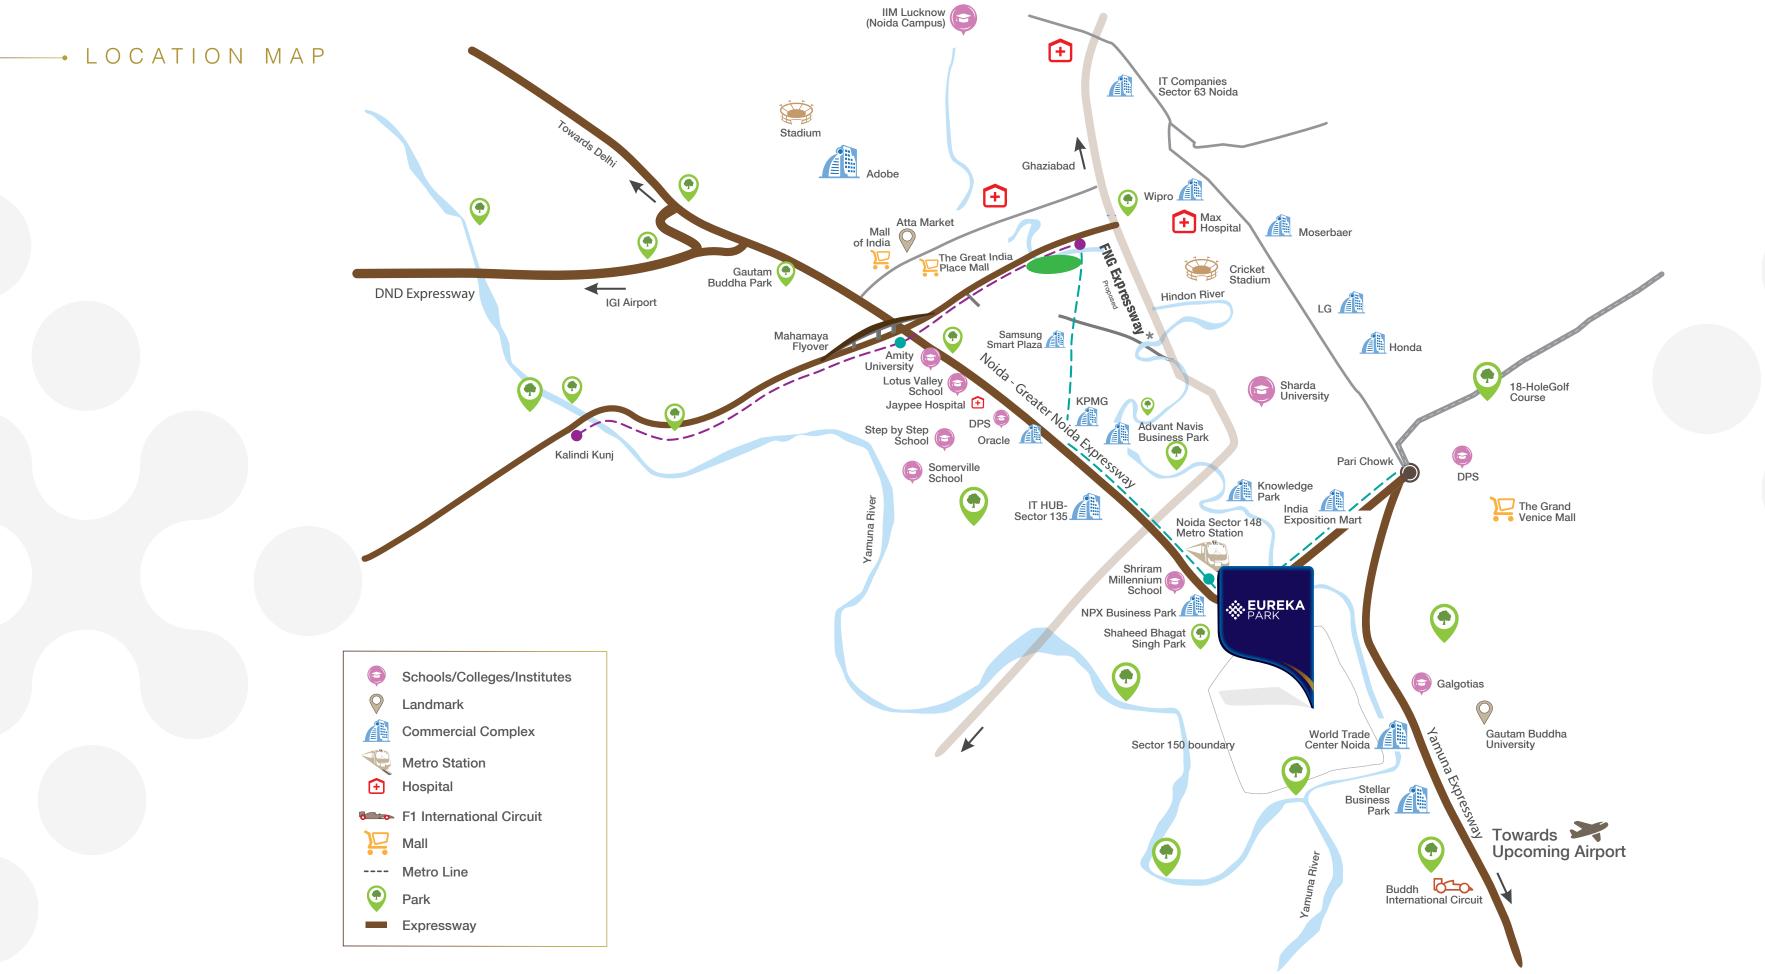

# • NOIDA

Noida has always been a preferred residential location when it comes to buying a home. The city has everything that makes it a perfect choice. Its smart infrastructure is the foremost reason, followed by excellent connectivity, an extensive metro rail network, world-class education, shopping & medical facilities, that collectively serve as smart lifestyle supporters.

With a decade of tremendous growth and several smart infrastructural additions, Noida undoubtedly is a smart city in the making, and the most promising real estate destination.

## • NOIDA SECTOR 150 THE SMARTEST HUB IN NOIDA

### SMART CONNECTIVITY

- Well connected through Noida-Greater Noida Expressway
- Proposed Faridabad-Noida-Ghaziabad Expressway to connect soon
- Located near sector-148 metro station

### SMART LOCATION

- Future ready location
- Hub of the best global companies
- Provision for FTTH & optical fibre connectivity

### SMART FACILITIES

- Healthcare & recreation facilities
- Shopping malls & multiplexes
- Proposed 296 acre (approx.) sports city

### SMART PLANNING

- One of the green sectors in NCR
- Shaheed Bhagat Singh Park

ww.business-standard.com/article/pf/infra-development-driving-ncr-s-greenest-locality-at-noida-sector-150-118062701377\_1.html ww.timesnownews.com/india/article/noida-park-martyrs-freedom-fighters-august-15-shaheed-bhagat-singh-park-sector-150-uttar-pradesh-pu

### SPORTS FACILITIES\*

- Cricket Ground
- 9-Hole Golf Course

### CONNECTIVITY

• Sector-148 Metro Station

### MEDICAL FACILITIES

- Ivory Hospital
- Jaypee Hospital

# FOOD & ENTERTAINMENT

- The Great India Place Mall
- The Mall of India
- Buddh International Circuit
- Worlds of Wonder

# CONNECTIVITY

- Proposed Jewar
- International Airport

### FOOD & ENTERTAINMENT

FOOD & ENTERTAINMENT

• Stellar Children's Museum

Grand Venice Malls

Inox Cinemas

 Shiva Nadar School/ GD Goenka Public School

**EDUCATIONAL HUB** 

### **EDUCATIONAL HUB**

- Amity University/
- Gautam Buddha University

- Fortis Hospital
- Apollo Hospital

ricket Ground and 9 Hole Golf course as per the Master Plan of Sector 150 approved by Noida authority and part of common sports facility of the sports city, to be developed and managed by third party. tance and time mentioned to travel are approximate and have been calculated on Google Maps and may vary depending upon traffic, weather conditions and infrastructure facilities provided by concerned authorities