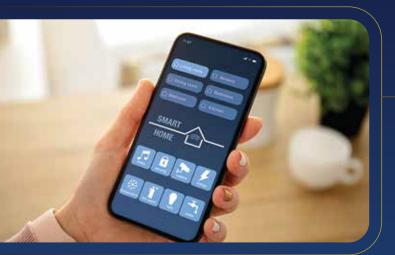

### SMART LIFESTYLE

App controlled automation features where you can control the lights, fans and air conditioning of your apartment (ON/OFF) with just a tap on your mobile phone.

# SMART SECURITY

Ensure an absolutely safe and secure living for your dear ones, with world-class security features like smart door lock in apartments with keyless entry through fingerprint access or pass code and security surveillance through CCTV cameras in select common areas.