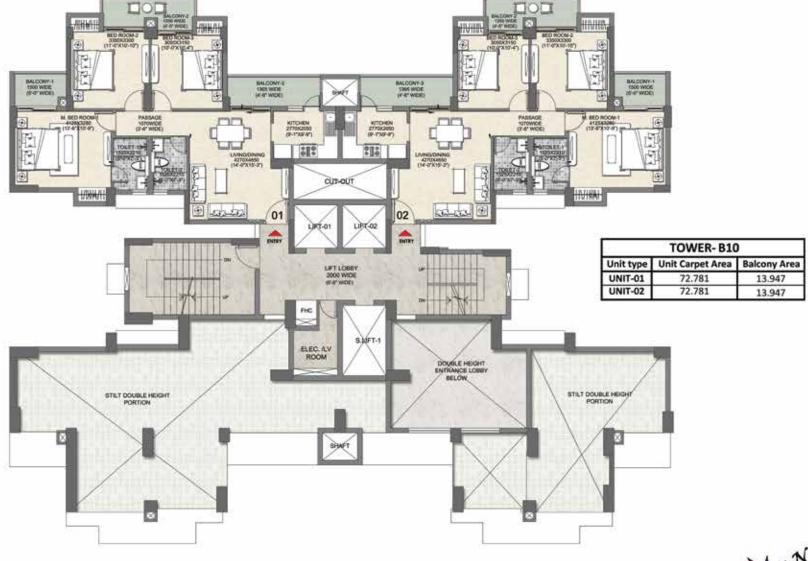

# TOWER 3 10 TYPICAL FLOOR PLAN

### DISCLAIMERS:

All Dimensions are in millimeters (and in bracket feet inches) All areas are in square meters

Measurements are approximate and subject to minor variations. Furnitures, fixtures and specifications provided in the plan are not part of the offered apartment for sale.