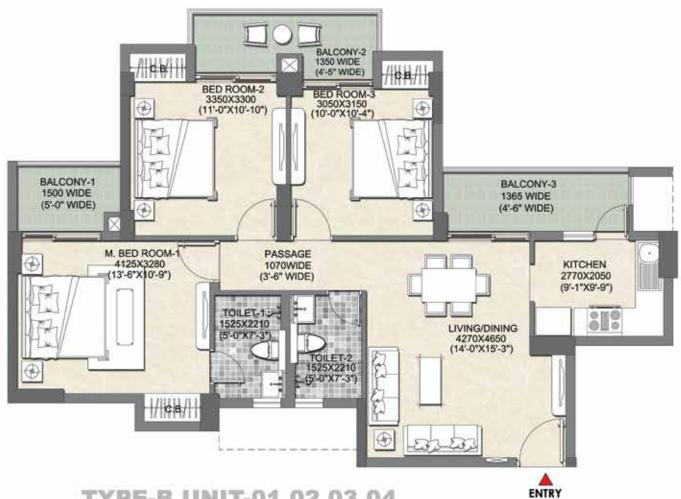

### BRIGHTUS

TYPE-B UNIT-01,02,03,04

**UNIT ORIENTATION AS PER TYPICAL FLOOR PLAN** 

### DISCLAIMERS:

All Dimensions are in millimeters (and in bracket feet inches)

Measurements are approximate and subject to minor variations. Furnitures, fixtures and specifications provided in the plan are not part of the offered apartment for sale.

### TYPE-C UNIT-01,02,03,04 UNIT ORIENTATION AS PER TYPICAL FLOOR PLAN