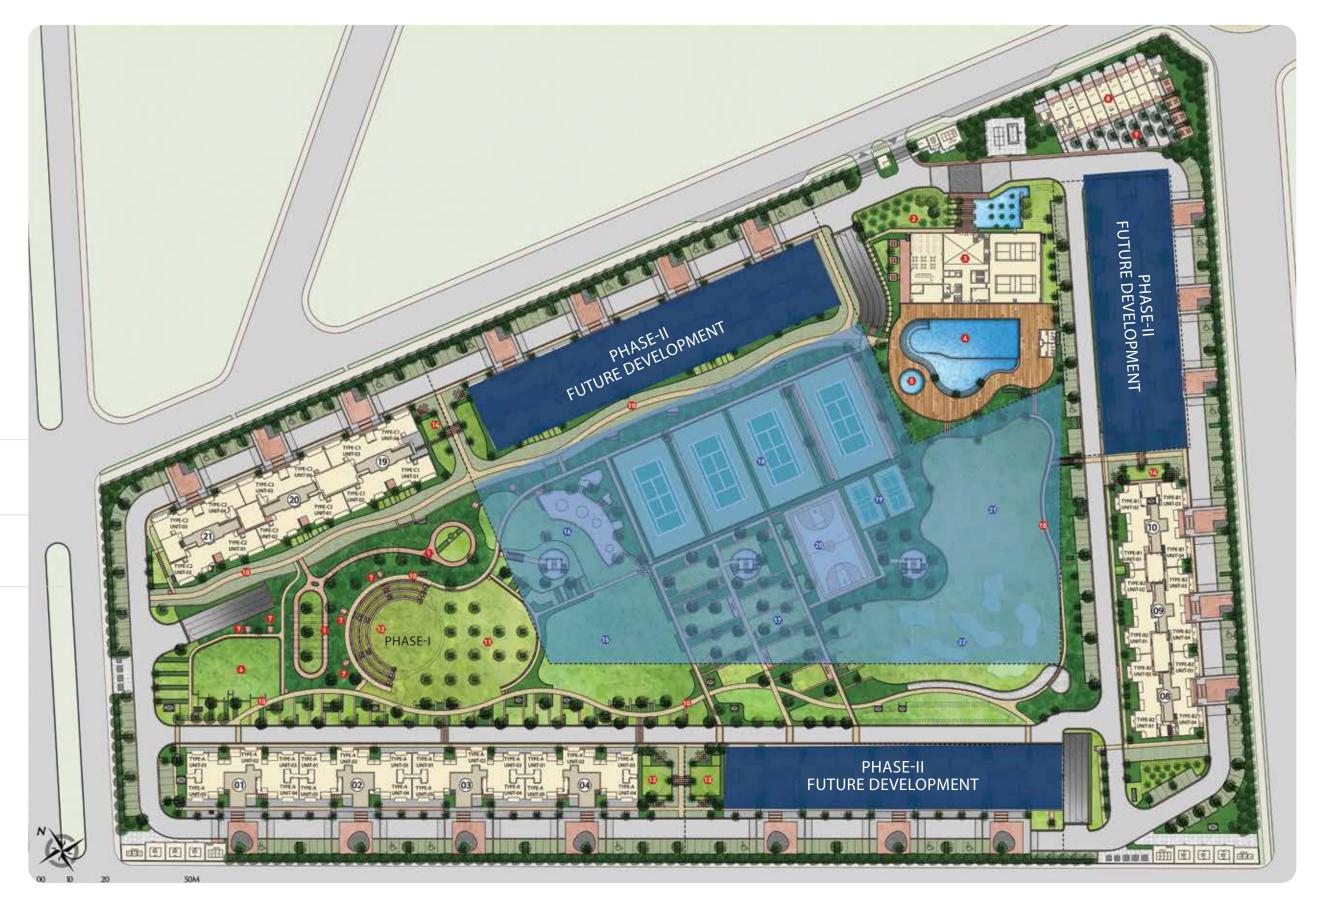

# → MASTER LAYOUT PLAN

TOTAL LAND AREA: 20.74 ACRES

PHASE I AREA: 11.96 ACRES

NO. OF TOWERS IN PHASE I: 10

PHASE II: FUTURE DEVELOPMENT

# LEGEND PHASE-I

- 01. SKATING TRACK
- 02. PALM COURT
- 03. COMMUNITY BUILDING & SPORTS BLOCK
- 04. SWIMMING POOL
- 05. KIDS' POOL
- 06. MULTIPURPOSE PARTY LAWN
- 07. GAZEBOS
- 08. CONVENIENT SHOPPING AREA
- 09. LANDSCAPED PLAZA SPACE
- 10. WALKING TRACK
- 11. OPEN SPACE FOR CULTURAL ACTIVITIES
- 12. AMPHITHEATRE
- 13. YOGA SQUARE
- 14. EXERCISE GARDEN

# PHASE-II

- 15. MULTIPURPOSE OPEN LAWN
- 16. KIDS' PLAY AREA
- 17. OPEN SEATING AREA
- 18. INTERNATIONAL SIZED TENNIS COURTS#
- 19. BADMINTON COURTS
- 20. BASKETBALL COURT
- 21. MULTIPURPOSE PARTY LAWN
- 22. PUTTING GREENS