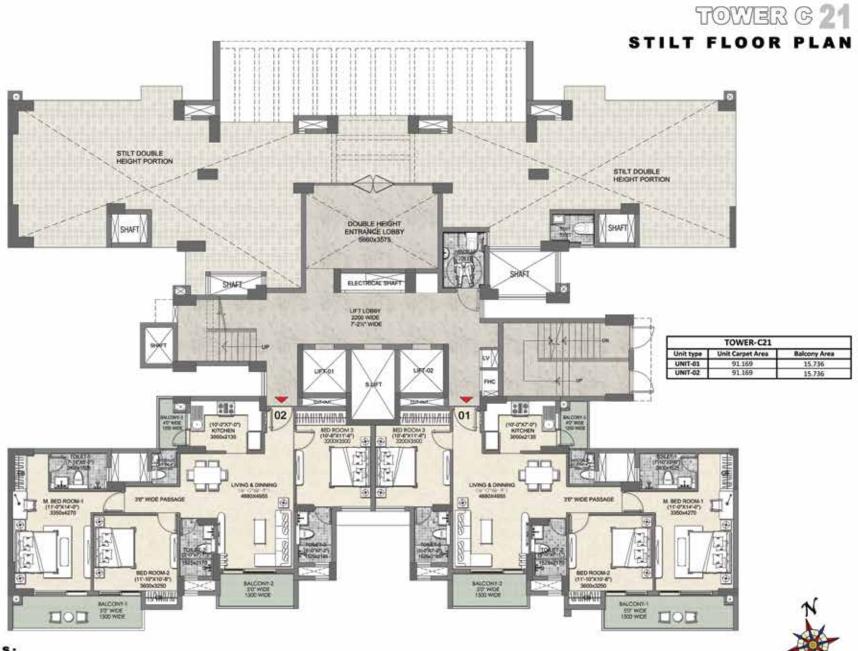

# TOWER © 21 TYPICAL FLOOR PLAN

### DISCLAIMERS:

All Dimensions are in millimeters (and in bracket feet inches) All areas are in square meters