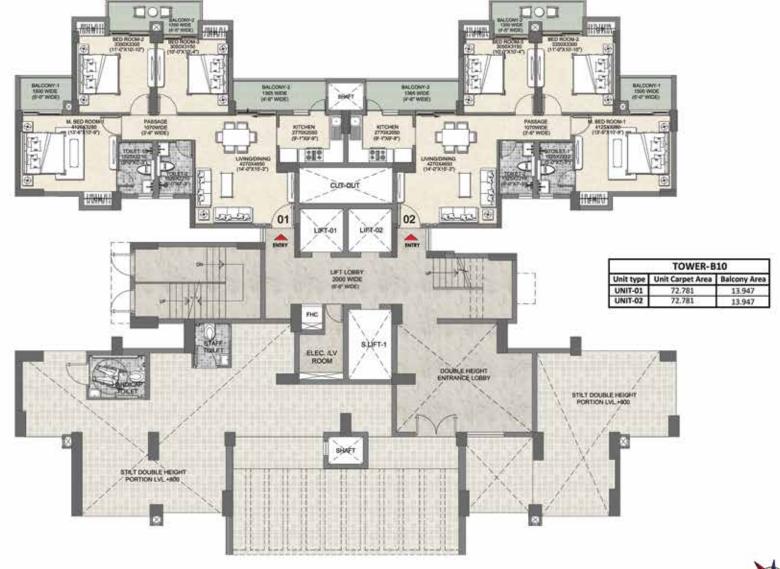

# TOWER 3 10 TYPICAL FLOOR PLAN

### DISCLAIMERS:

All Dimensions are in millimeters (and in bracket feet inches) All areas are in square meters

Measurements are approximate and subject to minor variations. Furnitures, fixtures and specifications provided in the plan are not part of the offered apartment for sale.