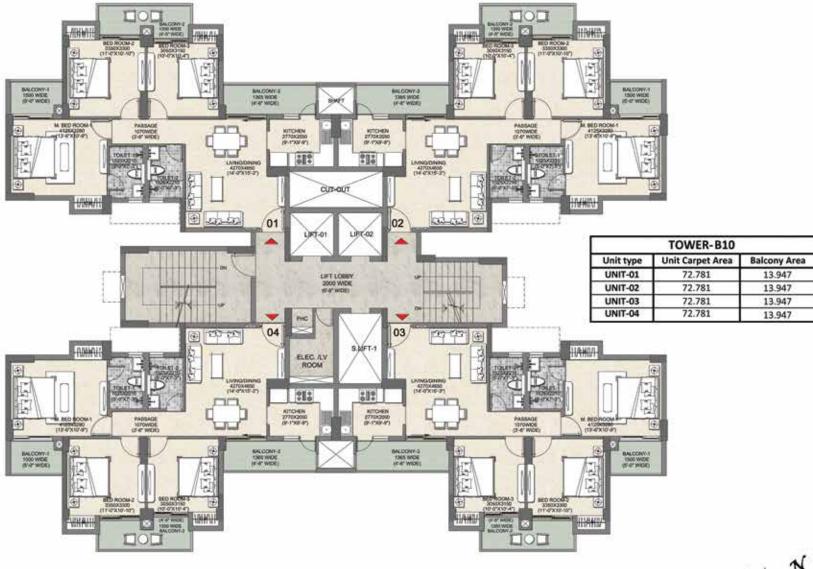

# TOWER 3 10 TYPICAL FLOOR PLAN

### DISCLAIMERS:

All Dimensions are in millimeters (and in bracket feet inches) All areas are in square meters

Measurements are approximate and subject to minor variations. Furnitures, fixtures and specifications provided in the plan are not part of the offered apartment for sale.