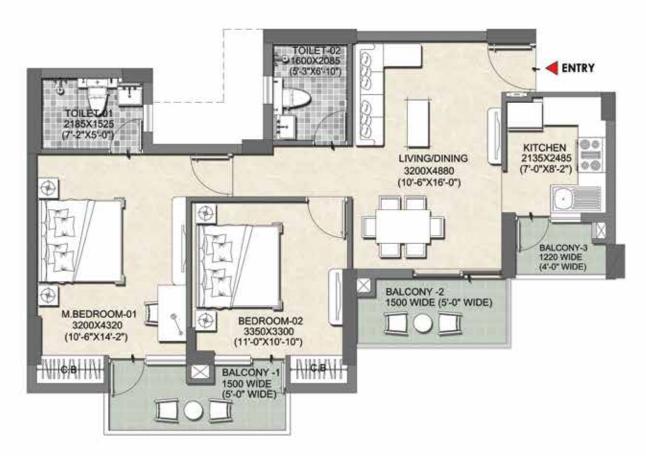

# → UNIT PLANS

INTELLO

TYPE-A UNIT-01,03,04,05

**UNIT ORIENTATION AS PER TYPICAL FLOOR PLAN** 

# TYPICAL UNIT

DO OT POSIEWOT

2 BHK, 2 TOILET

### TYPICAL FLOOR PLAN

### DISCLAIMERS:

All Dimensions are in millimeters (and in bracket feet inches)