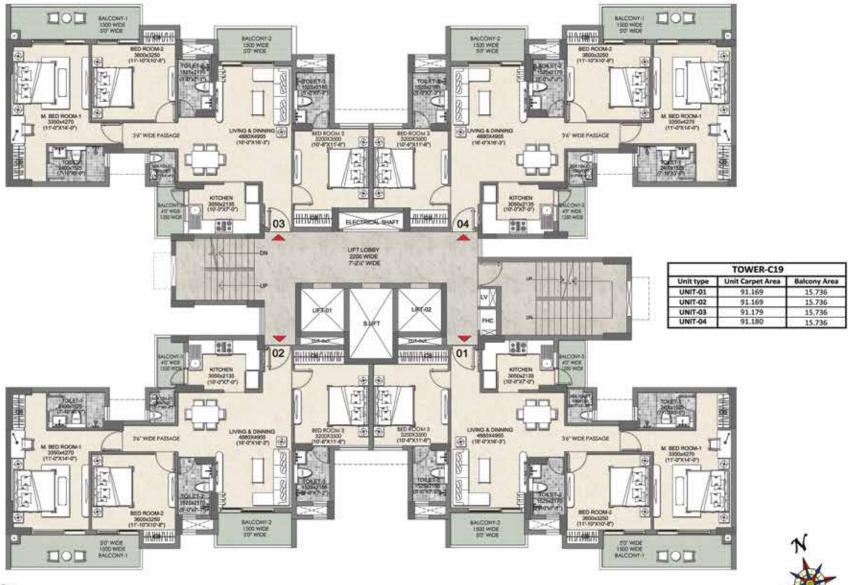

# TOWER © 19 TYPICAL FLOOR PLAN

### DISCLAIMERS:

All Dimensions are in millimeters (and in bracket feet inches) All areas are in square meters