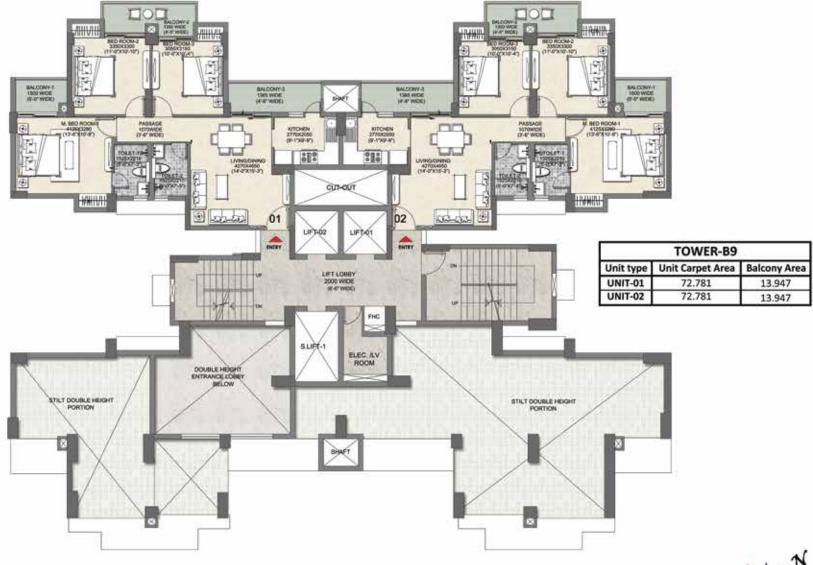

# TOWER B 09 TYPICAL FLOOR PLAN

# DISCLAIMERS:

All Dimensions are in millimeters (and in bracket feet inches) All areas are in square meters