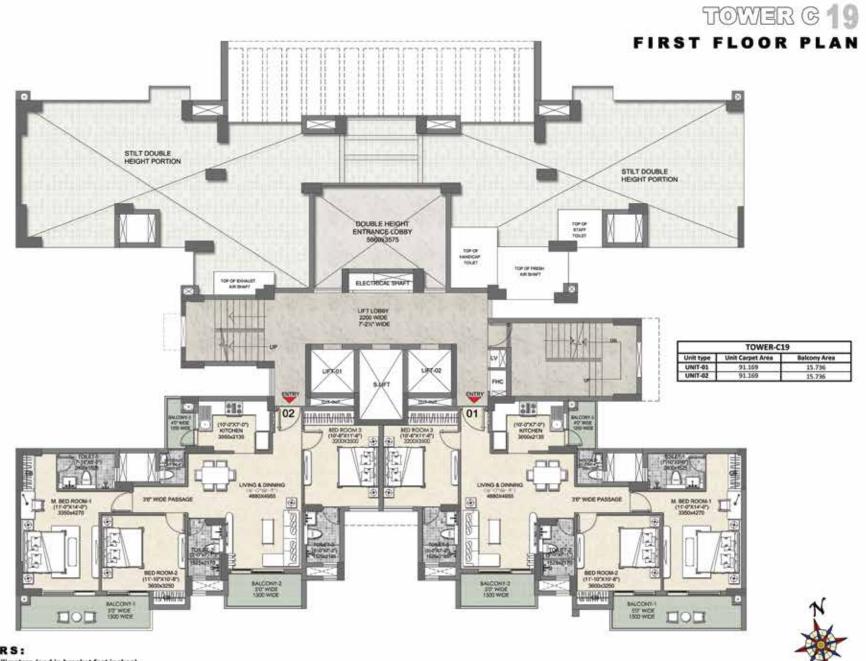

# TOWER © 19 TYPICAL FLOOR PLAN

### DISCLAIMERS:

All Dimensions are in millimeters (and in bracket feet inches) All areas are in square meters