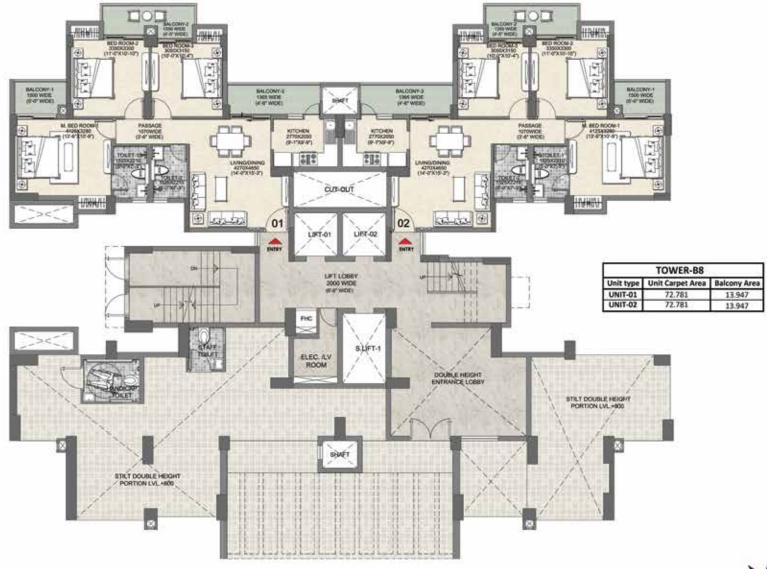

# TOWER 3 08 FIRST FLOOR PLAN

DISCLAIMERS:
All Dimensions are in millimeters (and in bracket feet inches)
All areas are in square meters

Measurements are approximate and subject to minor variations. Furnitures, fixtures and specifications provided in the plan are not part of the offered apartment for sale.