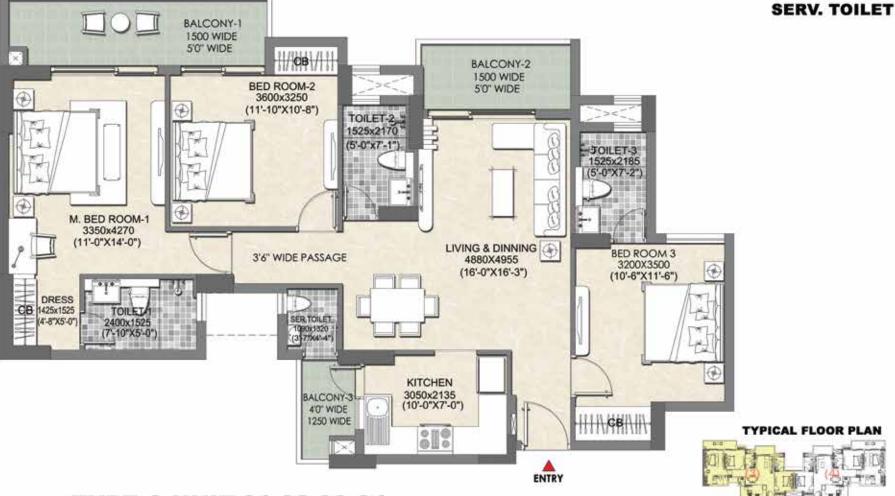

# 

PRIMUS TYPICAL UNIT TOWER-19 TO 21

> **3 BHK**, 3 TOILET

### DISCLAIMERS:

All Dimensions are in millimeters (and in bracket feet inches) Measurements are approximate and subject to minor variations.

Furnitures, fixtures and specifications provided in the plan are not part of the offered apartment for sale.