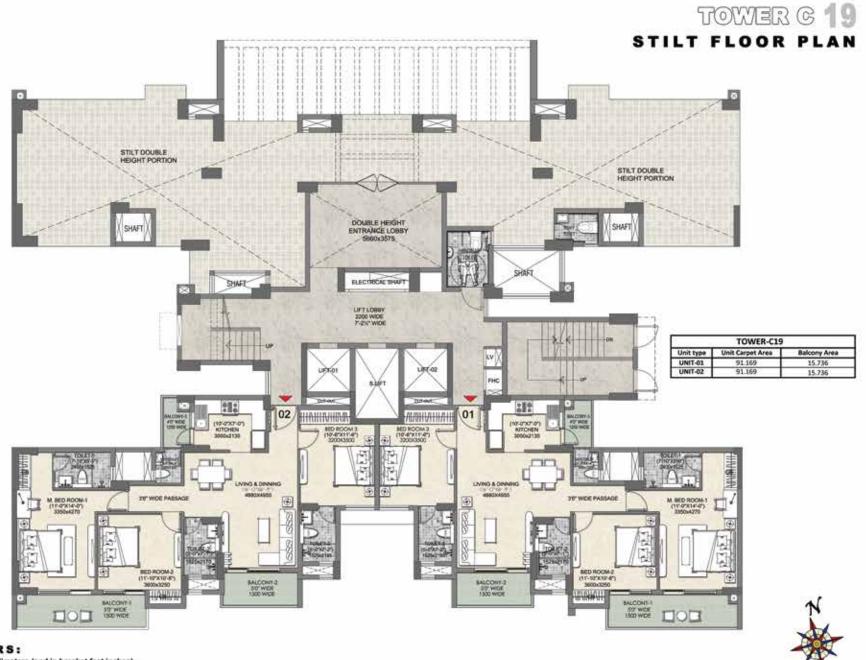

# TOWER © 19 TYPICAL FLOOR PLAN

### DISCLAIMERS:

All Dimensions are in millimeters (and in bracket feet inches) All areas are in square meters