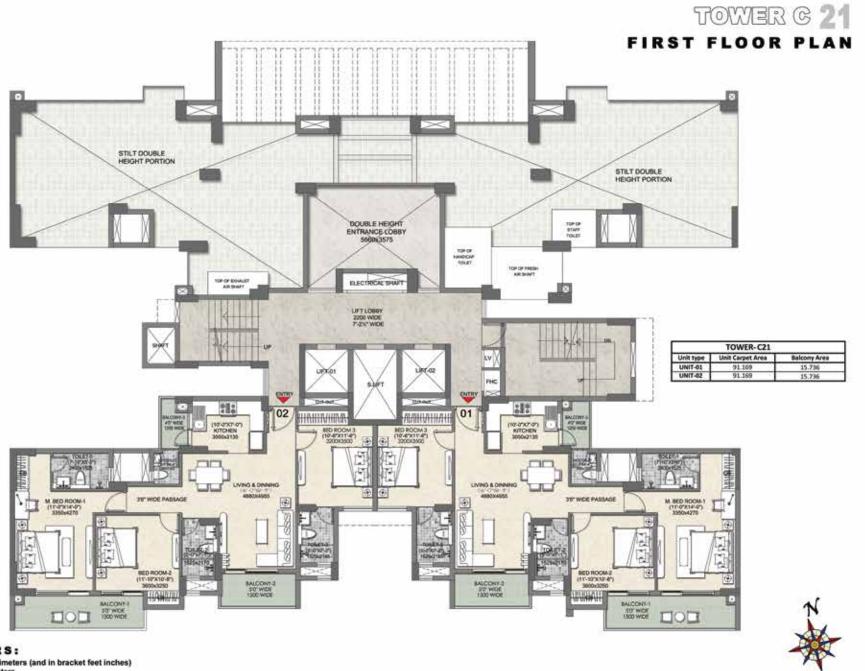

# TOWER © 21 TYPICAL FLOOR PLAN

### DISCLAIMERS:

All Dimensions are in millimeters (and in bracket feet inches) All areas are in square meters