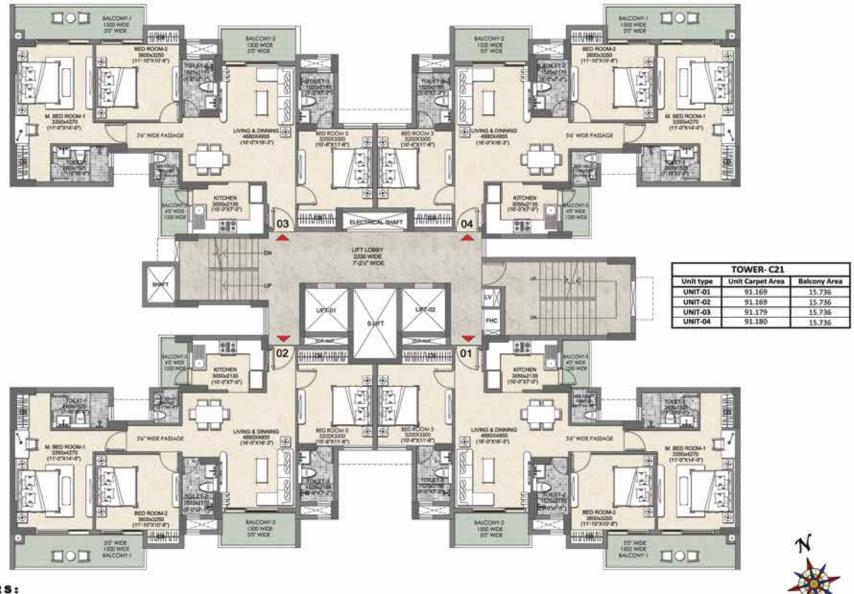

Dimensions are in millimeters (and in bracket feet inches) All areas are in square meters



# TOWER B 10 FIRST FLOOR PLAN



DISCLAIMERS:
All Dimensions are in millimeters (and in bracket feet inches)
All areas are in square meters

Measurements are approximate and subject to minor variations. Furnitures, fixtures and specifications provided in the plan are not part of the offered apartment for sale.



# TOWER © 19 TYPICAL FLOOR PLAN



### DISCLAIMERS:

All Dimensions are in millimeters (and in bracket feet inches) All areas are in square meters



# TOWER © 20 TYPICAL FLOOR PLAN





Measurements are approximate and subject to minor variations. Furnitures, fixtures and specifications provided in the plan are not part of the offered apartment for sale.

# TOWER © 21 TYPICAL FLOOR PLAN



### DISCLAIMERS:

All Dimensions are in millimeters (and in bracket feet inches) All areas are in square meters





### DISCLAIMERS:

All Dimensions are in millimeters (and in bracket feet inches) All areas are in square meters

Measurements are approximate and subject to minor variations. Furnitures, fixtures and specifications provided in the plan are not part of the offered apartment for sale.





### DISCLAIMERS:

All Dimensions are in millimeters (and in bracket feet inches) All areas are in square meters



### DISCLAIMERS:

All Dimensions are in millimeters (and in bracket feet inches) All areas are in square meters

Measurements are approximate and subject to minor variations. Furnitures, fixtures and specifications provided in the plan are not part of the offered apartment for