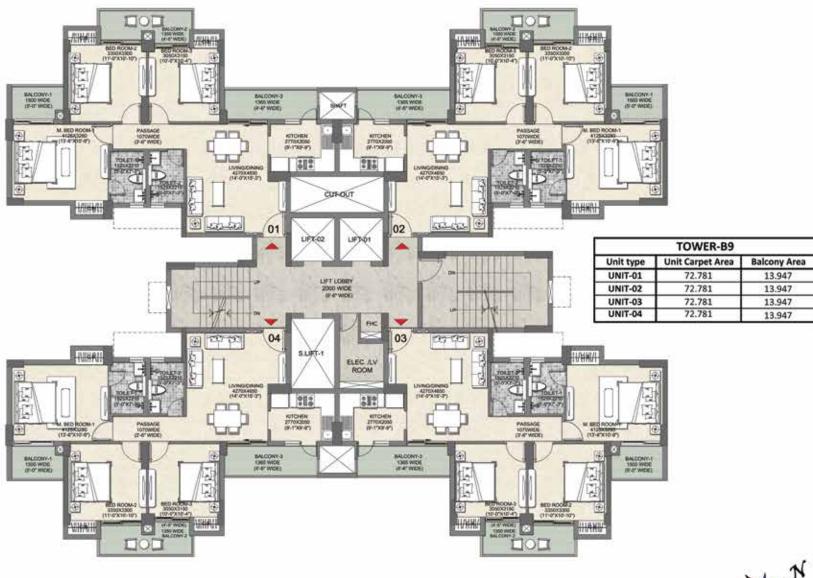

| 12.580       |
| UNIT-05       | 60.164           | 12.580       |



### DISCLAIMERS:

All Dimensions are in millimeters (and in bracket feet inches) All areas are in square meters

Measurements are approximate and subject to minor variations. Furnitures, fixtures and specifications provided in the plan are not part of the offered apartment for sale.

### DISCLAIMERS:

All Dimensions are in millimeters (and in bracket feet inches) All areas are in square meters





### DISCLAIMERS:

All Dimensions are in millimeters (and in bracket feet inches) All areas are in square meters

Measurements are approximate and subject to minor variations. Furnitures, fixtures and specifications provided in the plan are not part of the offered apartment for sale.



# TOWER B 09 TYPICAL FLOOR PLAN



# DISCLAIMERS:

All Dimensions are in millimeters (and in bracket feet inches) All areas are in square meters



# TOWER 3 10 TYPICAL FLOOR PLAN



### DISCLAIMERS:

All Dimensions are in millimeters (and in bracket feet inches) All areas are in square meters

Measurements are approximate and subject to minor variations. Furnitures, fixtures and specifications provided in the plan are not part of the offered apartment for sale.



# TOWER B () () () STILT FLOOR PLAN



### DISCLAIMERS:

All Dimensions are in millimeters (and in bracket feet inches) All areas are in square meters



# TOWER B 09 Stilt floor plan



DISCLAIMERS:
All Dimensions are in millimeters (and in bracket feet inches)
All areas are in square meters

Measurements are approximate and subject to minor variations. Furnit