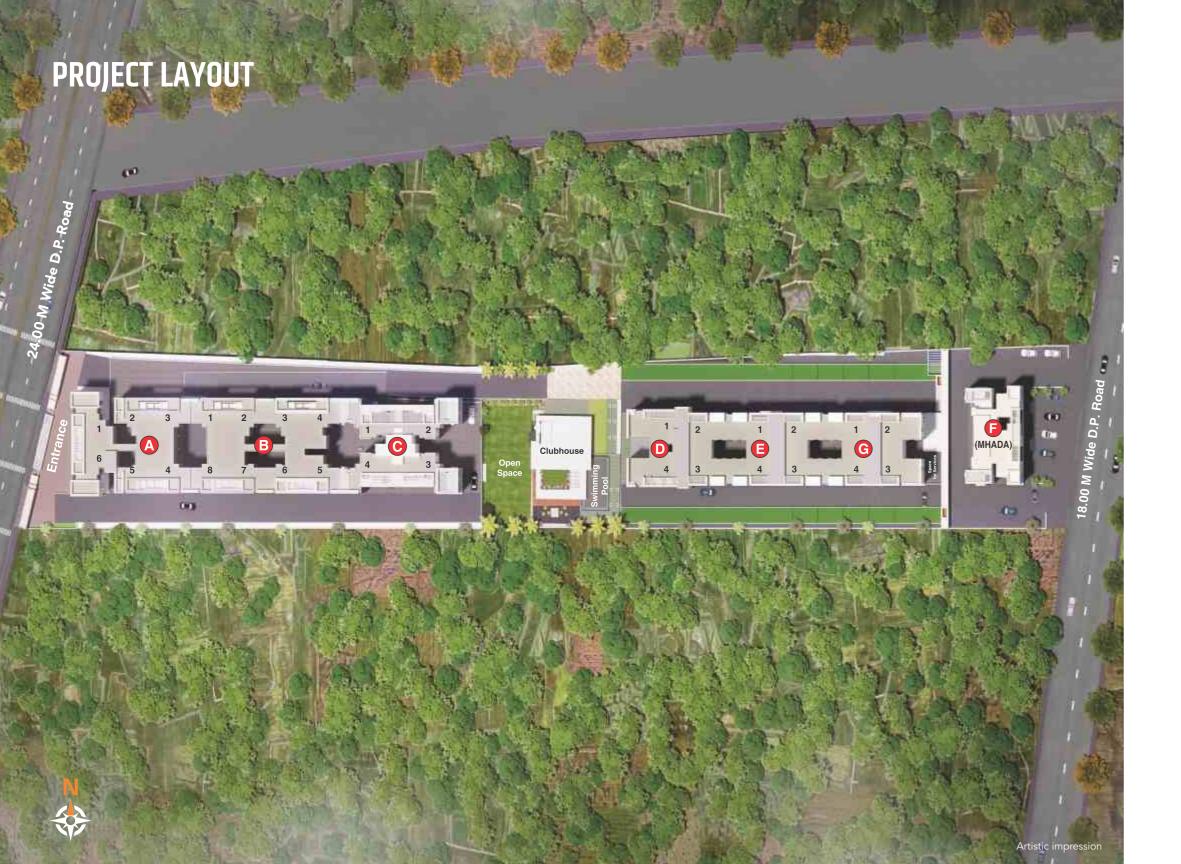

# **Second to none in LIFESTYLE AMENITIES**

Whether you are a sports buff, a health fan, or a social butterfly, you will find the amenities at Pratham don't disappoint at all. You have a well maintained swimming pool to make a splash in, a Clubhouse to catch up with friends and peers in, an Indoor game area to practice that table tennis forehand, a lovely garden to take a stroll with family and friends, and so much more. Suffice to say that Pratham is a leisure and entertainment arena by itself.

- Multipurpose Hall Open Party Lawn Gymnasium & Yoga room • Outdoor Deck • Swimming Pool with changing Room & Pool Deck
- Outdoor Children Play Area Indoor Game / Activity Room