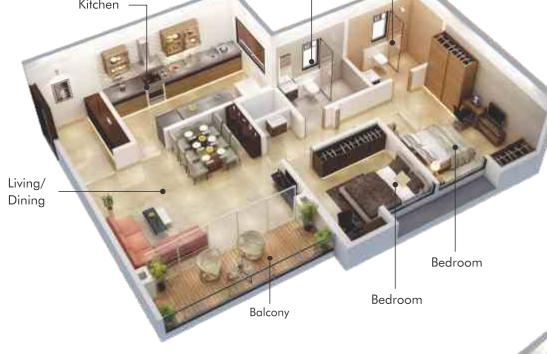

: 6.0 km |
| Talawade IT Park                                        | : 6.8 km |
| <ul> <li>Pimpri Proposed Metro Station</li> </ul>       | : 6.8 km |
| Sant Tukaram Nagar Proposed Metro Station               | : 7.5 km |
| <ul><li>Pimpri-Chinchwad</li></ul>                      | : 9.5 km |
| <ul> <li>Nashik Phata Proposed Metro Station</li> </ul> | : 10 km  |
| Chakan                                                  | : 13 km  |
| Pune Station                                            | : 21 km  |
|                                                         |          |



Kasarwadi

To Pune 1

Site Address: Plot Bearing/CTS/Survy/ Final Plot No. GAT No. 97 Part at Pimpri-Chinchwad (M.Corp.), Haveli, Pune - 412105.



## BUILDING-C 2 BHK Apartment



# BUILDING-C 3 BHK Apartment









Bedroom Living/Dining



BUILDING-E/G 2 BHK Apartment

Kitchen





- Because it is second to none in Work-life balance
- Because it is **second to none in Space Utilisation**
- Because it is second to none in Connectivity

Come visit us and discover what won the heart of Mr. Perfectionist.