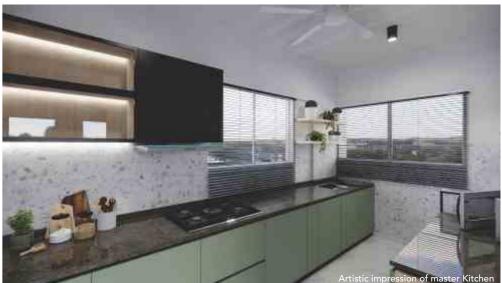

#### **KITCHEN**

- Artificial/Vitrified stone slab for kitchen counter
- Stainless steel sink.
- Glazed tile dado up to 600 mm height
- Plumbing & Power plug point for water purifier and electrical power point Exhaust fan.