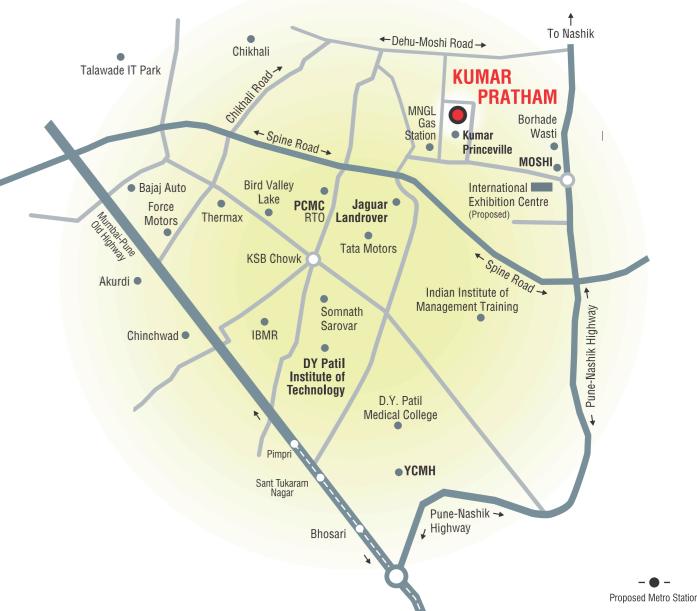

# **LOCATION**

Map not to scale

Excellent connectivity to prime localities such as PCMC, Chakan, Bhosari, Talegoan, and very close to Mumbai-Pune expressway and Pune Nasik road.

#### **KEY DISTANCES**

(Approx. by road)

| <ul> <li>Pune-Nashik Highway</li> </ul>                 | : 2.0 km |
|---------------------------------------------------------|----------|
| Bhosari                                                 | : 5.0 km |
| Chikhali                                                | : 6.0 km |
| Talawade IT Park                                        | : 6.8 km |
| <ul> <li>Pimpri Proposed Metro Station</li> </ul>       | : 6.8 km |
| Sant Tukaram Nagar Proposed Metro Station               | : 7.5 km |
| <ul><li>Pimpri-Chinchwad</li></ul>                      | : 9.5 km |
| <ul> <li>Nashik Phata Proposed Metro Station</li> </ul> | : 10 km  |
| Chakan                                                  | : 13 km  |
| Pune Station                                            | : 21 km  |
|                                                         |          |

Kasarwadi

To Pune 1

Site Address: Plot Bearing/CTS/Survy/ Final Plot No. GAT No. 97 Part at Pimpri-Chinchwad (M.Corp.), Haveli, Pune - 412105.