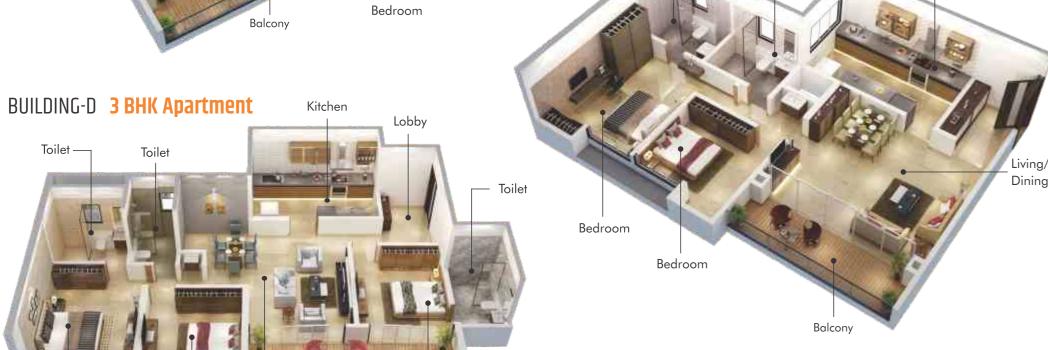

# BUILDING-C 3 BHK Apartment

Bedroom Living/Dining

BUILDING-E/G 2 BHK Apartment

Kitchen

- Because it is second to none in Work-life balance
- Because it is **second to none in Space Utilisation**
- Because it is second to none in Connectivity