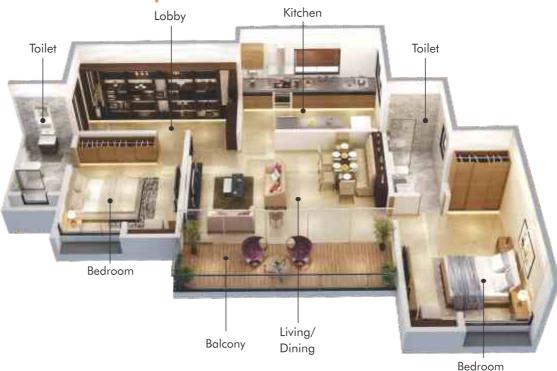

## BUILDING-C 2 BHK Apartment

# BUILDING-C 3 BHK Apartment

Bedroom Living/Dining

BUILDING-E/G 2 BHK Apartment

Kitchen

- Because it is second to none in Work-life balance
- Because it is **second to none in Space Utilisation**
- Because it is second to none in Connectivity