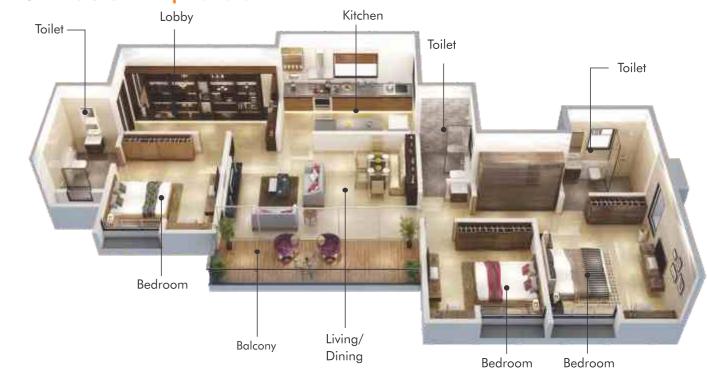

# BUILDING-C 3 BHK Apartment

Bedroom Living/Dining

BUILDING-E/G 2 BHK Apartment

Kitchen

- Because it is second to none in Work-life balance
- Because it is **second to none in Space Utilisation**
- Because it is second to none in Connectivity