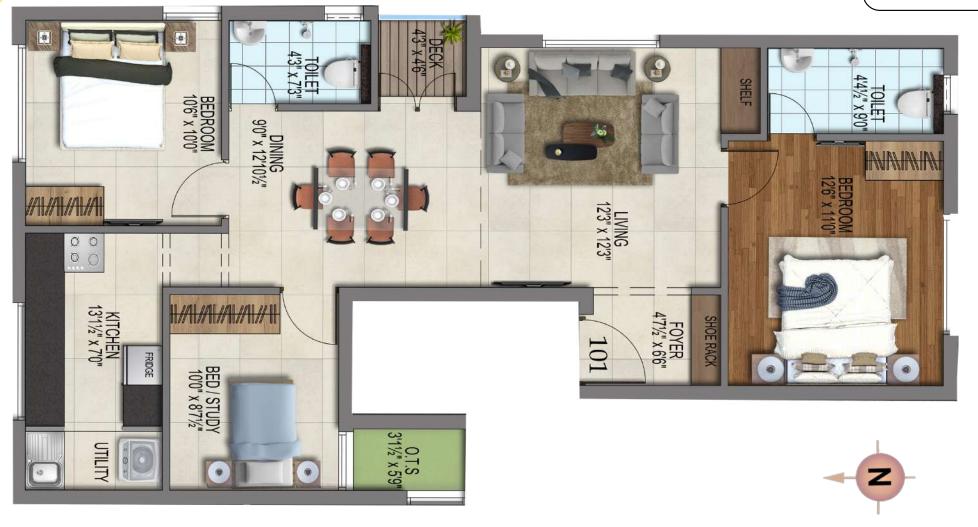

## **FLOOR PLAN LAYOUT**

N

0==0 TOILET 5'0" x 6'71/2" TOILET 4'4½" x 9'0" BEDROOM 12'6" x 11'0 KITCHEN 7'11/2" x 10'0" 00 H//H//H//H//H TOILET 6'1½" x 6'0" UP LIVING / DINING 16'6" x 16'41/2" SHELF BEDROOM 11'0" x 11'0" FOYER 4'7½" x 6'6" LOBBY 7'0" x 8'11/2" LIVING 12'3" x 12'3" 102 101

102-502

**2BHK** - **958** Sq.ft.

101-501

**3BHK** - **1152** Sq.ft.

103-503

2.5 BHK - 1090 Sq.ft.