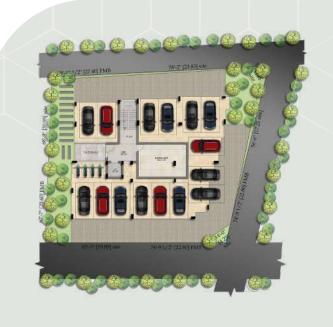

# 3 BHK RESIDENTIAL LAYOUT

102-502

**2BHK** - **958** Sq.ft.

101-501

**3BHK** - **1152** Sq.ft.

103-503

2.5 BHK - 1090 Sq.ft.