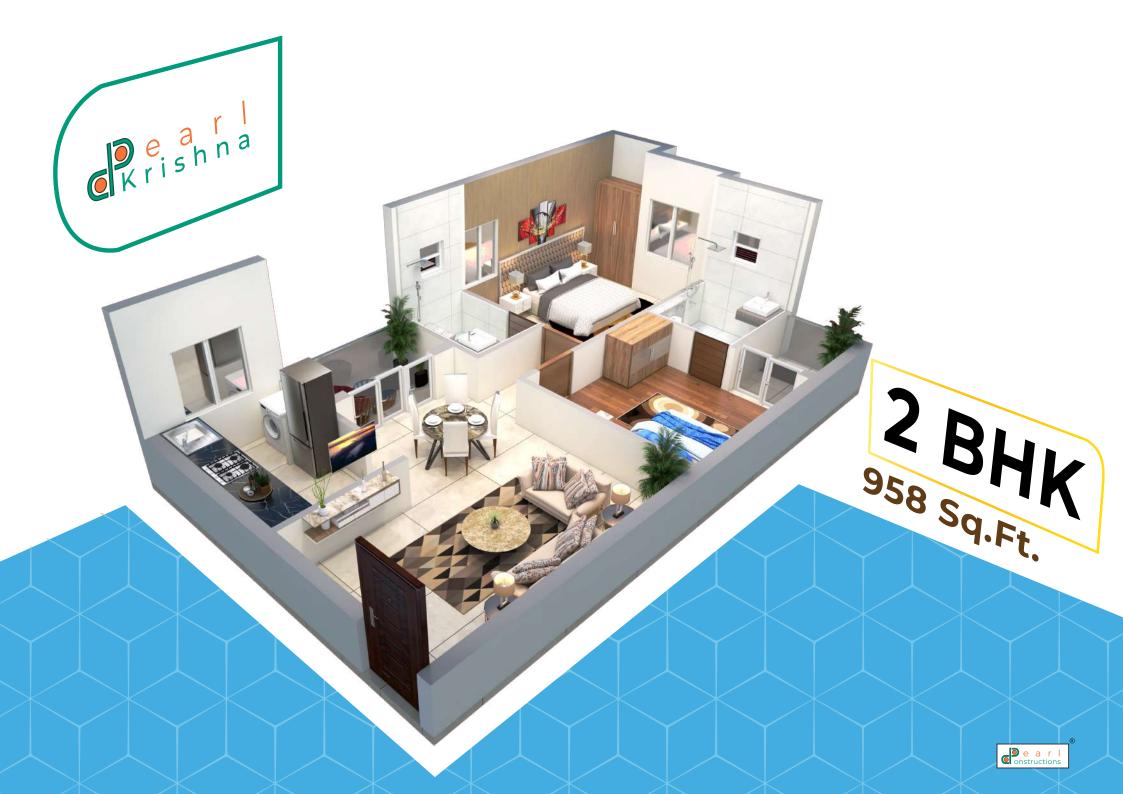

# 2 BHK RESIDENTIAL LAYOUT

LIVING / DINING 10'0" x 22'41/2"

DECK 7'1½" x 4'9"

KITCHEN 7'0" x 11'0"

UTILITY

BED / STUDY 7'0" x 11'1½"

1/11//11//11//11

00

102-502

**2BHK** - **958** Sq.ft.

101-501

**3BHK** - **1152** Sq.ft.

103-503

2.5 BHK - 1090 Sq.ft.