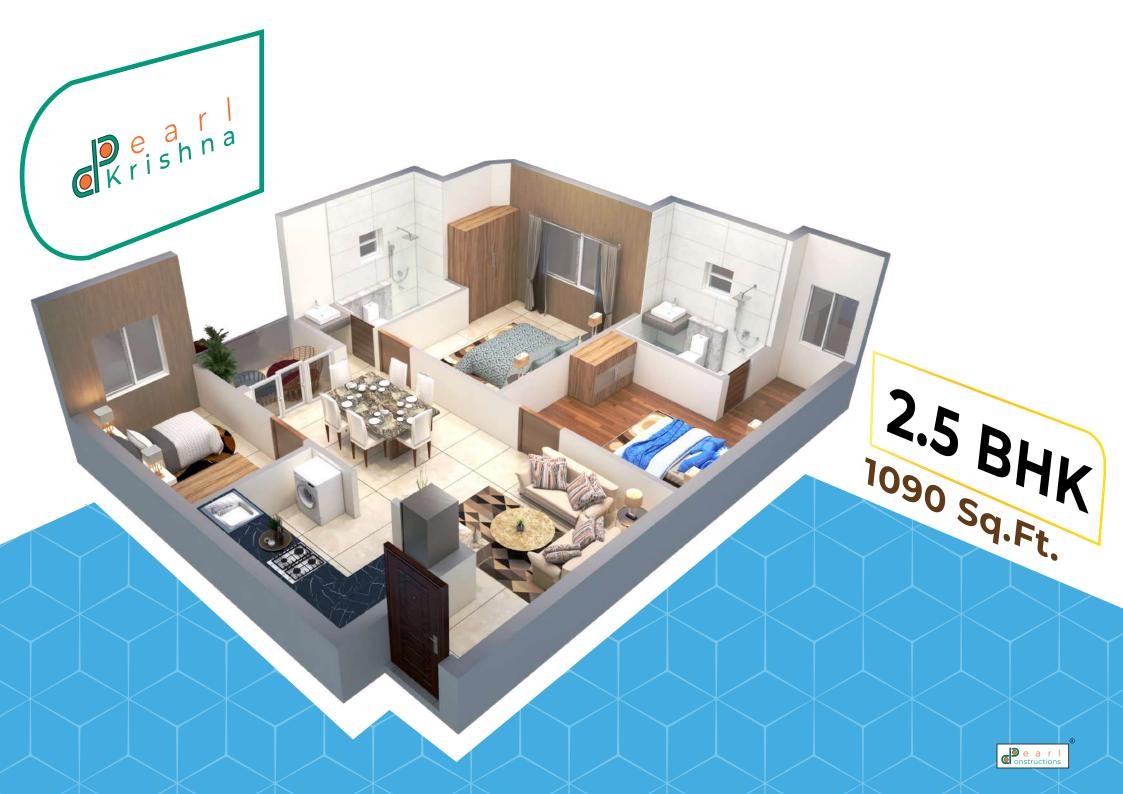

BEDROOM 10'0" x 12'0"

MIMIMIM

**BEDROOM** 13'0" x 10'0"

11/11/11/11/11/11/11/11

TOILET 741/2" x 4'41/2"

**Parking Bay** 

2.5 BHK **RESIDENTIAL LAYOUT** 

102-502

**2BHK** - **958** Sq.ft.

101-501

**3BHK** - **1152** Sq.ft.

103-503

2.5 BHK - 1090 Sq.ft.