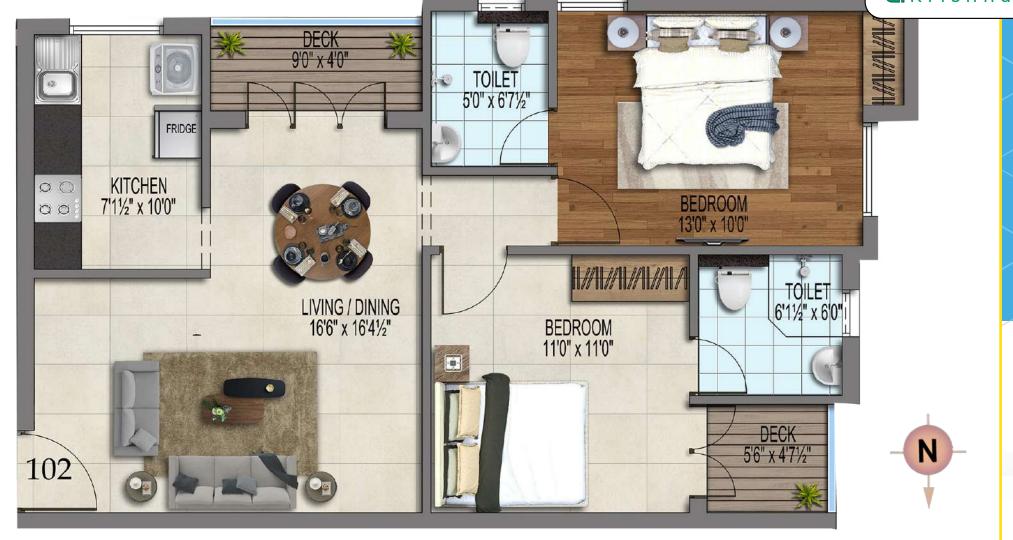

## **FLOOR PLAN LAYOUT**

N

0==0 TOILET 5'0" x 6'71/2" TOILET 4'4½" x 9'0" BEDROOM 12'6" x 11'0 KITCHEN 7'11/2" x 10'0" 00 H//H//H//H//H TOILET 6'1½" x 6'0" UP LIVING / DINING 16'6" x 16'41/2" SHELF BEDROOM 11'0" x 11'0" FOYER 4'7½" x 6'6" LOBBY 7'0" x 8'11/2" LIVING 12'3" x 12'3" 102 101

102-502

**2BHK** - **958** Sq.ft.

101-501

**3BHK** - **1152** Sq.ft.

103-503

2.5 BHK - 1090 Sq.ft.