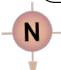

# 2 BHK RESIDENTIAL LAYOUT

LIVING / DINING 10'0" x 22'41/2"

DECK 7'1½" x 4'9"

KITCHEN 7'0" x 11'0"

UTILITY

BED / STUDY 7'0" x 11'1½"

1/11//11//11//11

00

BEDROOM 10'0" x 12'0"

MIMIMIM

**BEDROOM** 13'0" x 10'0"

11/11/11/11/11/11/11/11

TOILET 741/2" x 4'41/2"

**Parking Bay** 

2.5 BHK **RESIDENTIAL LAYOUT** 

102-502

**2BHK** - **958** Sq.ft.

101-501

**3BHK** - **1152** Sq.ft.

103-503

2.5 BHK - 1090 Sq.ft.