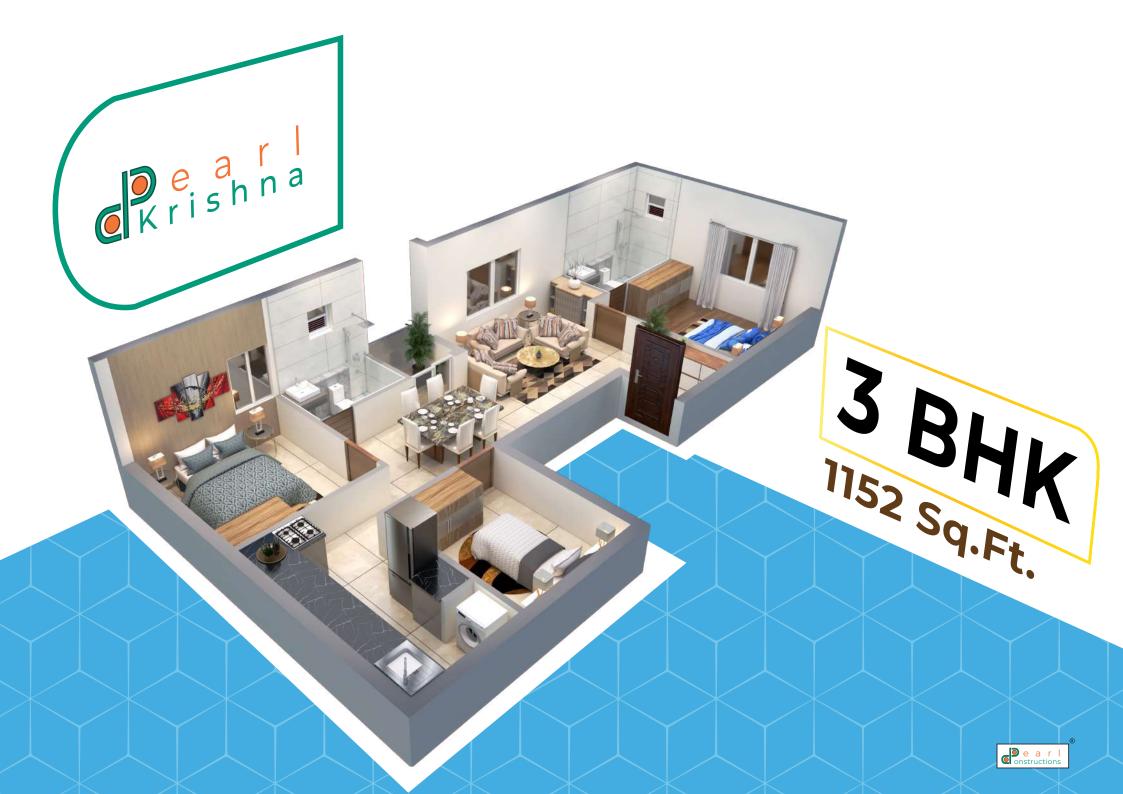

# 3 BHK RESIDENTIAL LAYOUT

102-502

**2BHK** - **958** Sq.ft.

101-501

**3BHK** - **1152** Sq.ft.

103-503

2.5 BHK - 1090 Sq.ft.