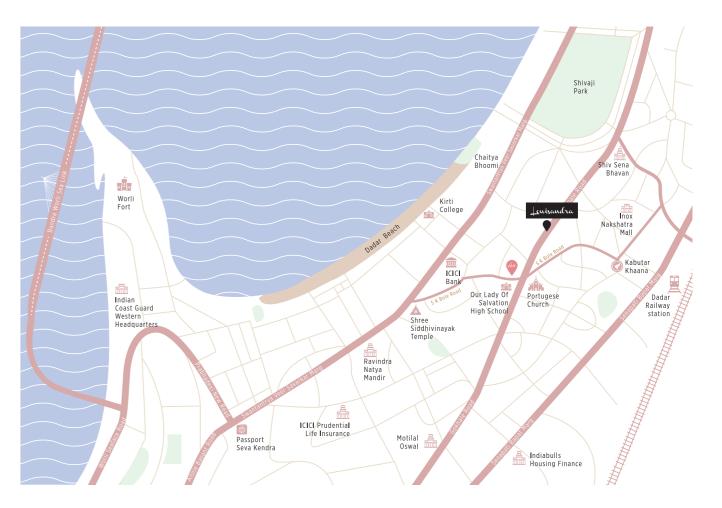

Louisandra is at a stone's throw away from spiritual places of worship like Siddhivinayak Temple, Jain Temple and Portuguese Church, while located in a neighbourhood that is rooted in culture and yet very cosmopolitan.

All the apartments are entirely VAASTU compliant.

Within minutes from the upcoming Dadar Metro Station.

Dadar - vibrant, energetic and a confluence of the old world with the new lifestyle.

Dadar

Easy to invoke Lord Ganesha's blessings at Mumbai's iconic Siddhivinayak Temple.

Closer to places of

Entertainment, lifestyle,

shopping, banks,

schools & colleges.

Dadar Station - 10 mins. by walk

Dadar Beach - 8 mins. by walk

Siddhivinayak Temple - 5 mins. by walk