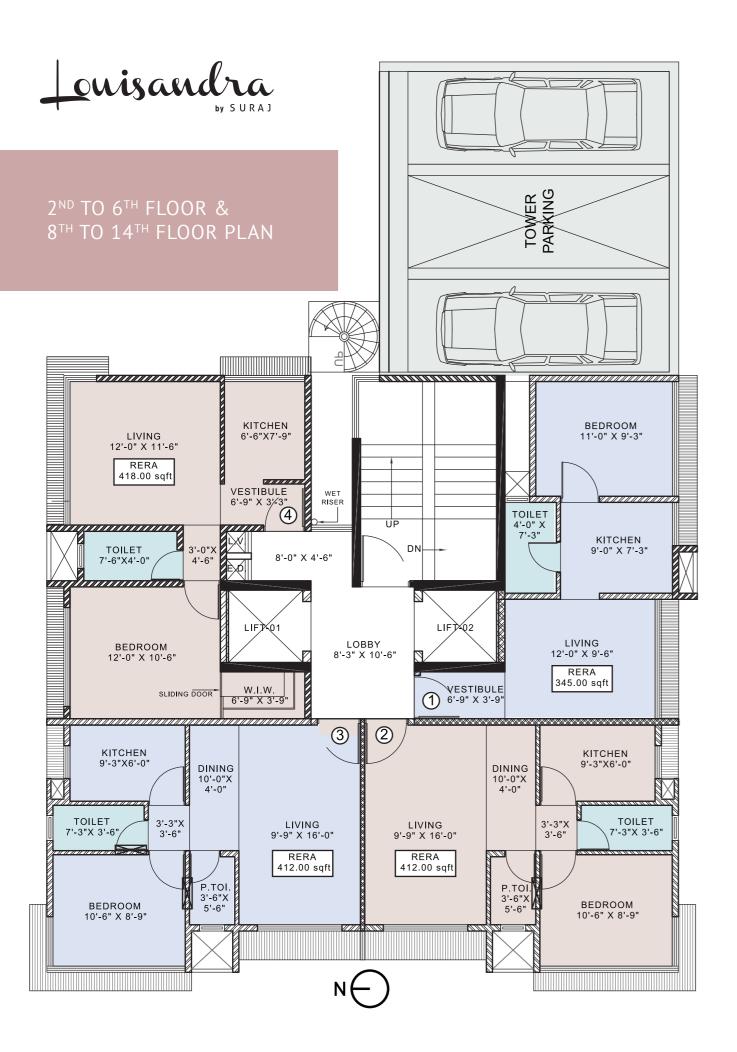

Well designed and well planned layout of 1 & 2 BHK residences with different sizes of **1 BHKs - 345 / 412 / 418 sq ft.** each available between the 2<sup>nd</sup> to the 14<sup>th</sup> floor currently.

\* 2 BHK units between the 15<sup>th</sup> till the 22<sup>nd</sup> floor have already been sold out.

Suraj has constructed and sold exclusive residential apartment buildings to ICICI Bank Ltd, Union Bank of India and National Stock Exchange of India Ltd. Louisandra at Gokhale Road, Dadar