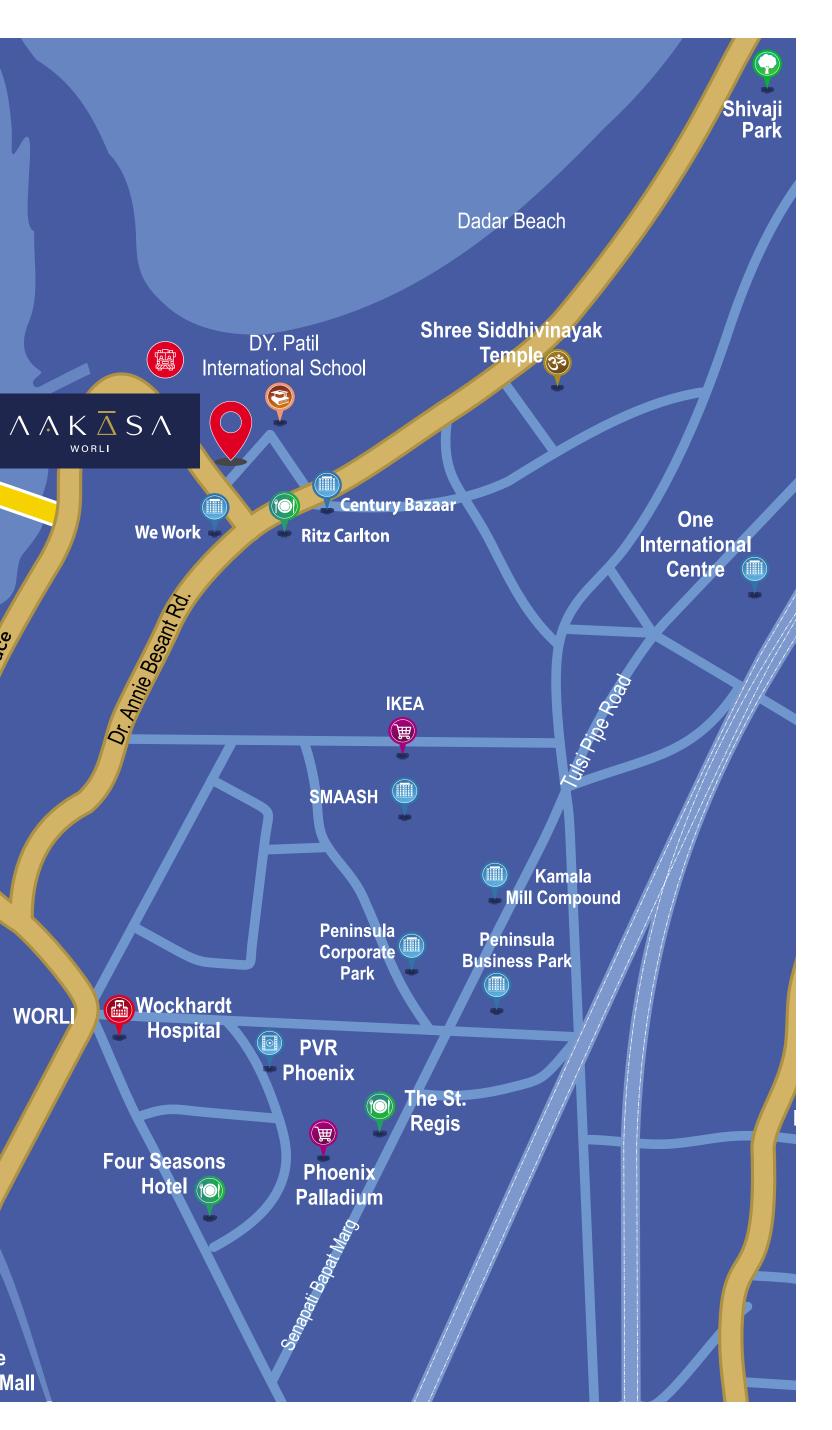

### LOCATION SALIENCE

#### Connectivity

- Worli-Bandra Sealink
- Fast Connectivity to Mumbai's two most important business hubs - BKC & Nariman Point

#### Upcoming Connectivity

- Upcoming 22.2 Kms Coastal Road Project Phase 1 from Princess Street to Worli
- 21.8 Kms Long MTHL Sea Bridge linking Worli-Sewri to Nhava Shewa
- Metro Station

#### Landmarks

- Mahalakshmi Race Course
- NSCI & Other Elite Clubs
- High Street Phoenix, Palladium & more
- Fine Dines, Lounges, Salons & more

#### Conveniences

- Super Markets & Hyper Markets
- Corporate Houses & Business Complexes
- International Schools, Colleges and Healthcare

WORL

(H)

Atria The Millennium Mall

Worli Sea Face

Bandra