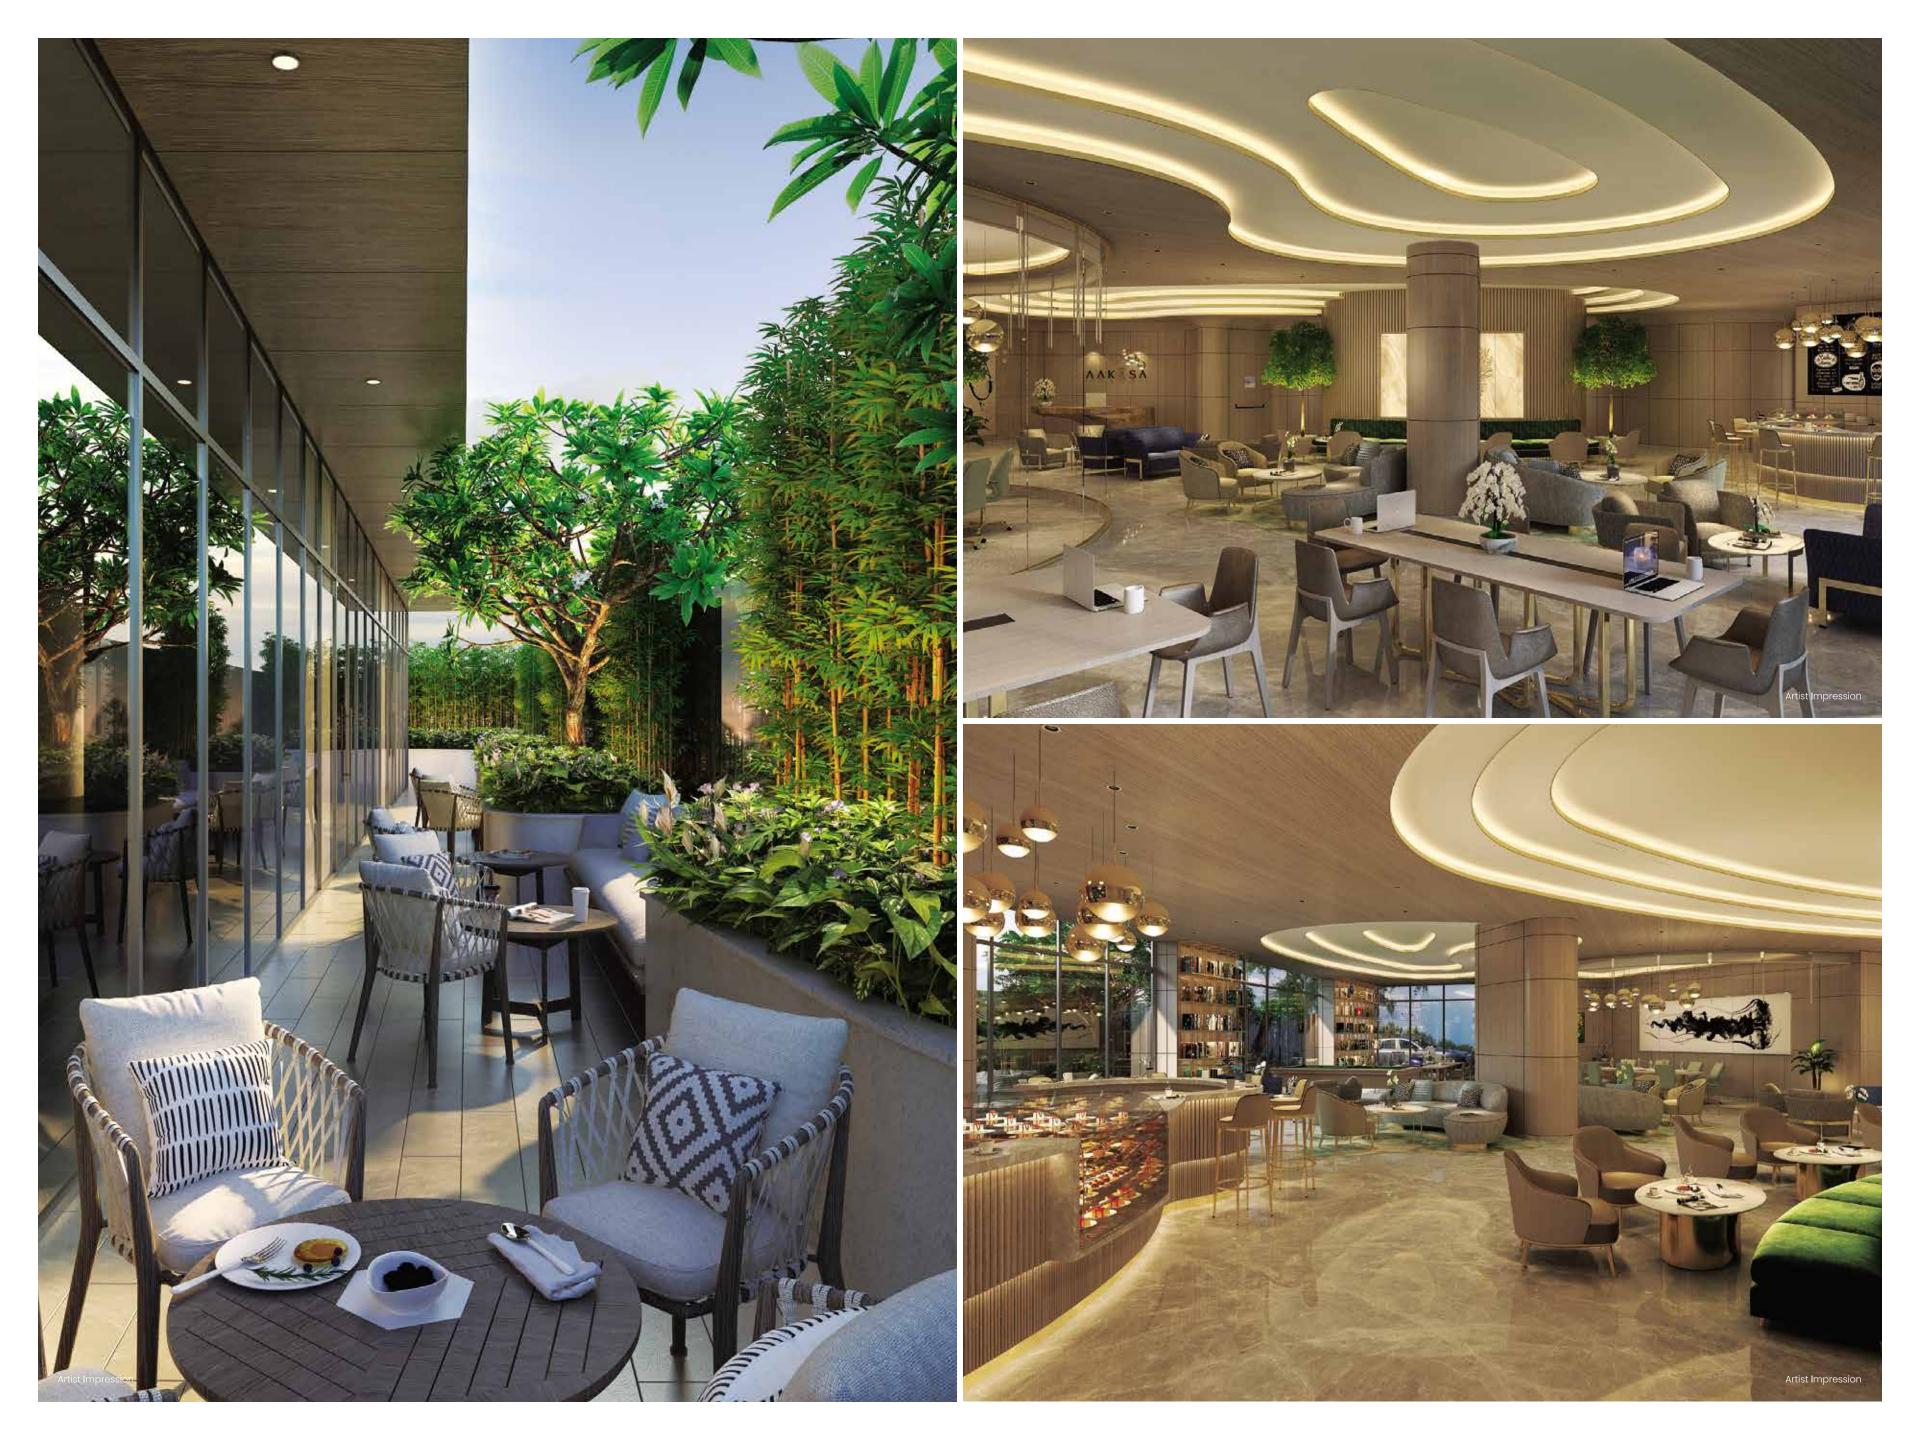

#### Grand Double Height Arrival Lobby

VIP Business Lounge Business Centre Coffee Shop & Patisserie

#### Glamorous Club Lifestyle

Azure Aqua Pool With Kid's Section & Party Deck Uber Modern Gymnasium with Cardio Section Yoga / Zumba Studio Steam & Sauna

#### Sky Life Indulgences

Landscaped Lawn With Barbecue Corner Sitting Lounges & Gazebos