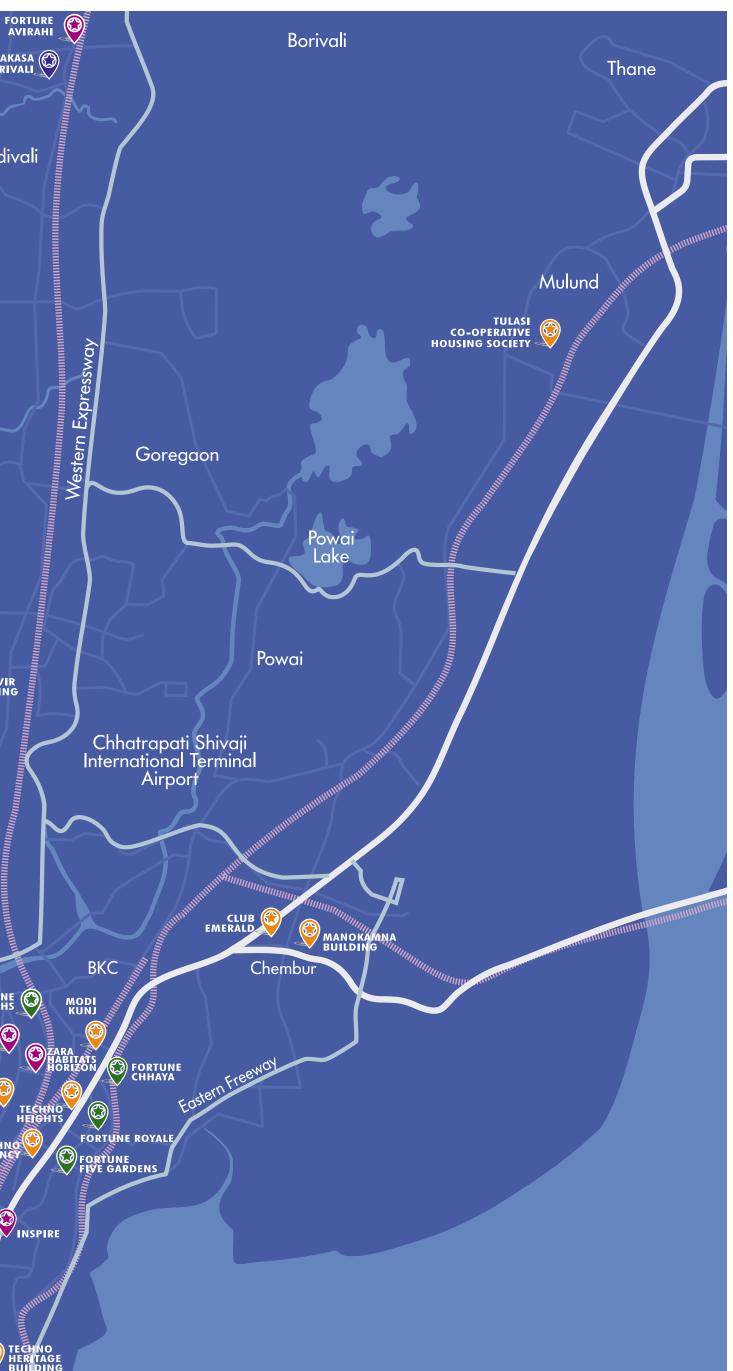

### LOCATION SALIENCE

#### Connectivity

- Worli-Bandra Sealink
- Fast Connectivity to Mumbai's two most important business hubs - BKC & Nariman Point

#### Upcoming Connectivity

- Upcoming 22.2 Kms Coastal Road Project Phase 1 from Princess Street to Worli
- 21.8 Kms Long MTHL Sea Bridge linking Worli-Sewri to Nhava Shewa
- Metro Station

#### Landmarks

- Mahalakshmi Race Course
- NSCI & Other Elite Clubs
- High Street Phoenix, Palladium & more
- Fine Dines, Lounges, Salons & more

#### Conveniences

- Super Markets & Hyper Markets
- Corporate Houses & Business Complexes
- International Schools, Colleges and Healthcare

WORL

(H)

Atria The Millennium Mall

Worli Sea Face

Bandra