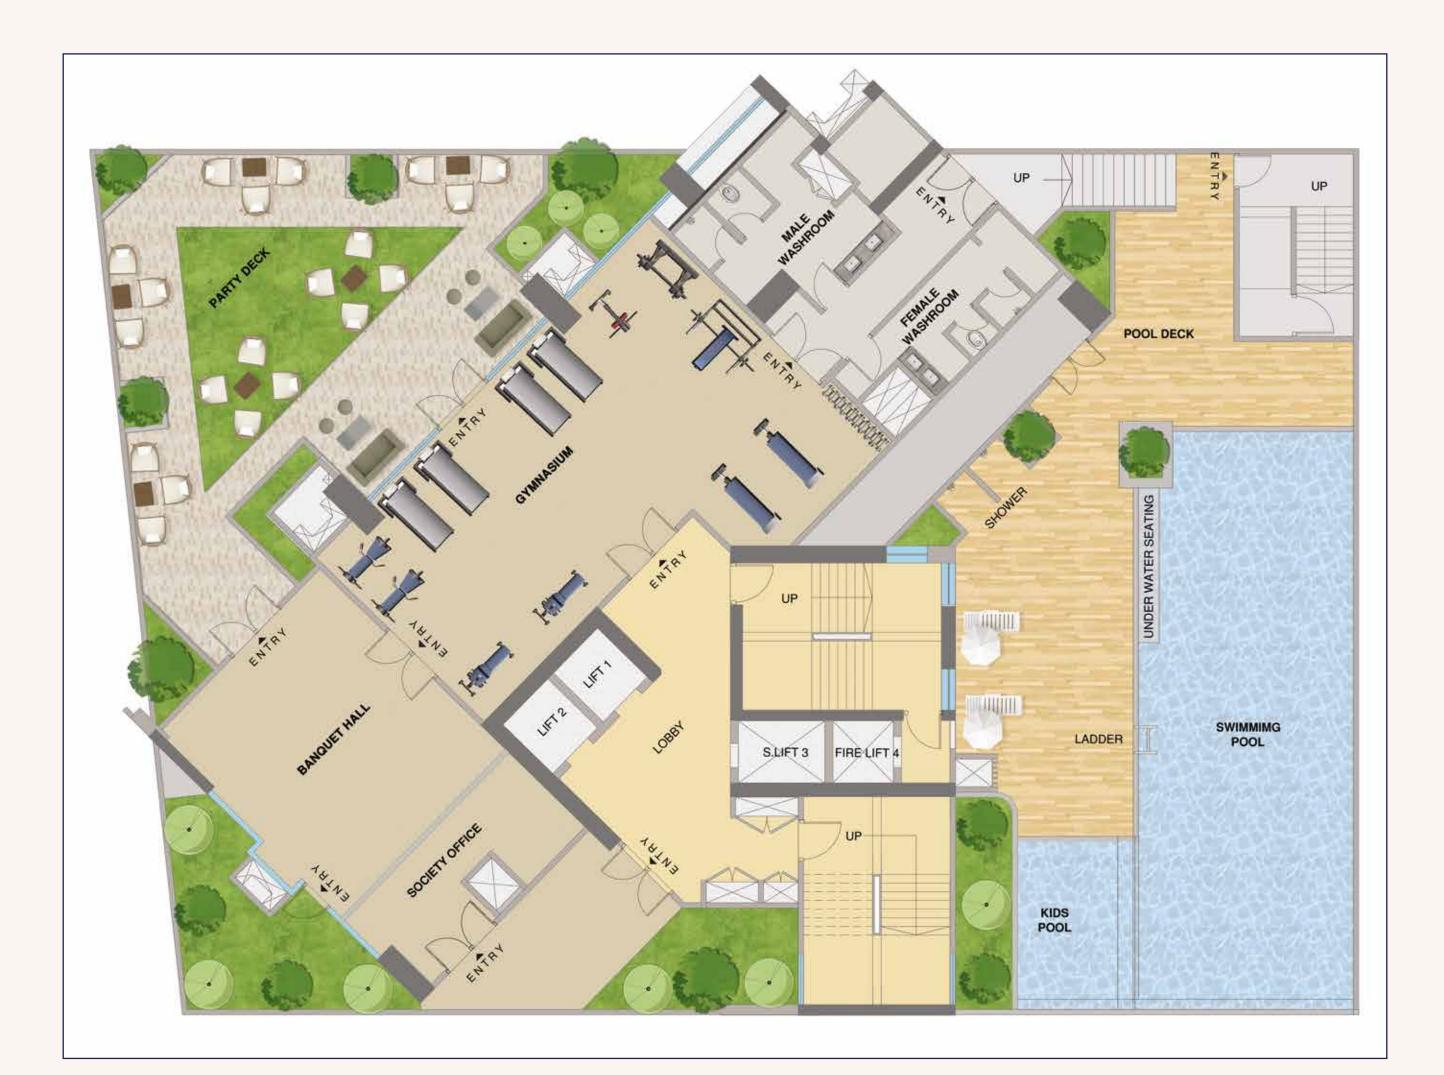

#### Glamorous Club Lifestyle

Azure Aqua Pool With Kid's Section & Party Deck Uber Modern Gymnasium with Cardio Section Yoga / Zumba Studio Steam & Sauna

### CLUB-LIFE INDULGENCES

Azure Aqua Pool With Kid's Section & Party Deck Uber Modern Gymnasium with Cardio Section Yoga / Zumba Studio Steam & Sauna Coffee Shop & Patisserie Banquet Hall Kids Play Area Putting Zone