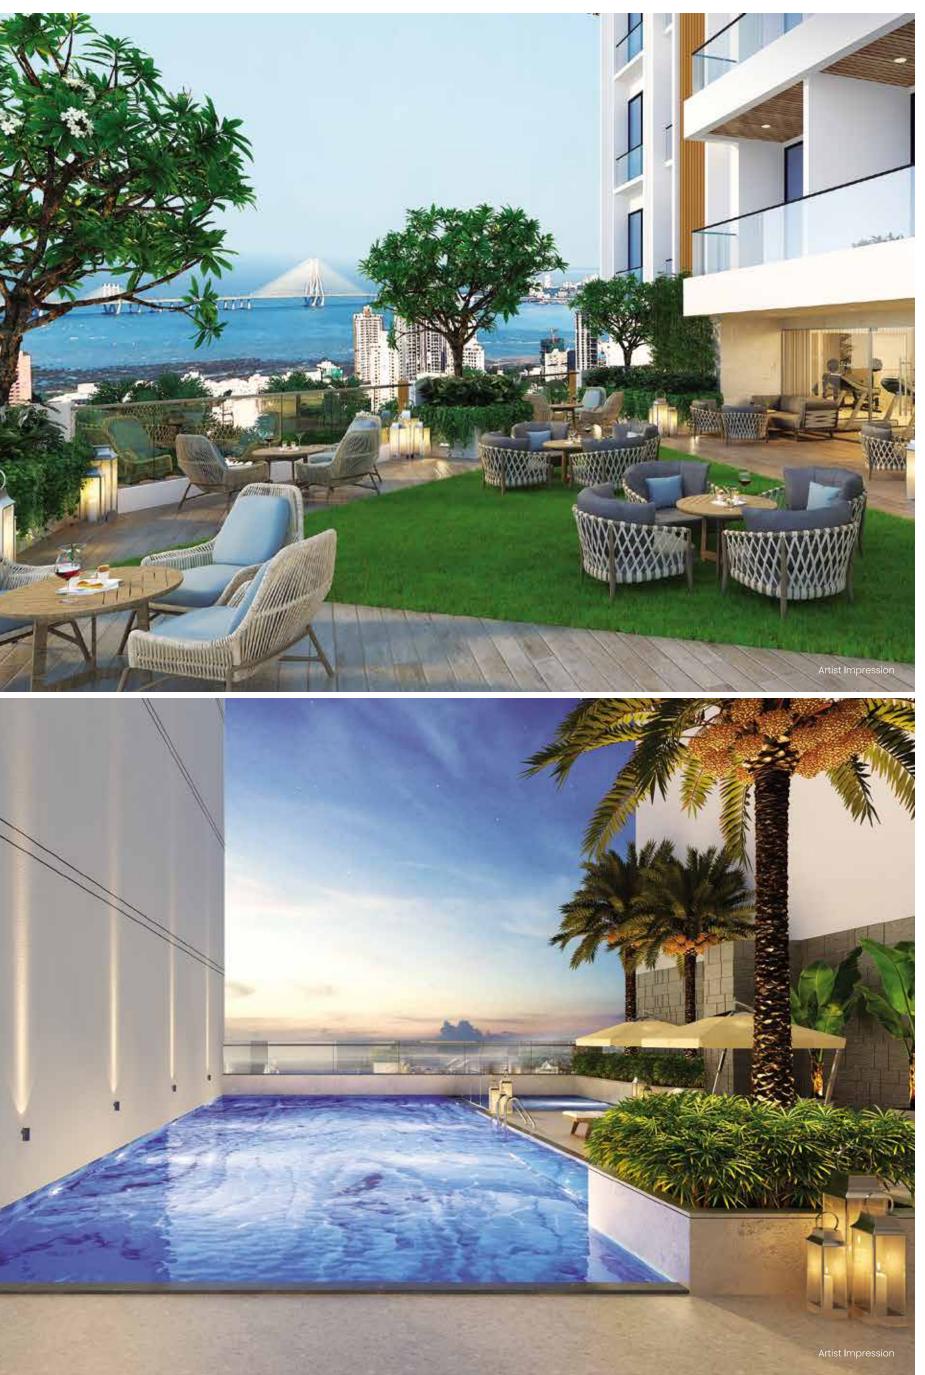

#### Sky Life Indulgences

Landscaped Lawn With Barbecue Corner Sitting Lounges & Gazebos

### SKY-LIFE INDULGENCES

Landscaped Lawn With Barbecue Corner Sitting Lounges & Gazebos

FLUIDITY OF SPACE, SPLENDOUR OF SEA VISTAS. YOUR REWARD OF LIFE

-11

- 0

-----

No dias

#### Glamorous Club Lifestyle

Azure Aqua Pool With Kid's Section & Party Deck Uber Modern Gymnasium with Cardio Section Yoga / Zumba Studio Steam & Sauna

### CLUB-LIFE INDULGENCES

Azure Aqua Pool With Kid's Section & Party Deck Uber Modern Gymnasium with Cardio Section Yoga / Zumba Studio Steam & Sauna Coffee Shop & Patisserie Banquet Hall Kids Play Area Putting Zone