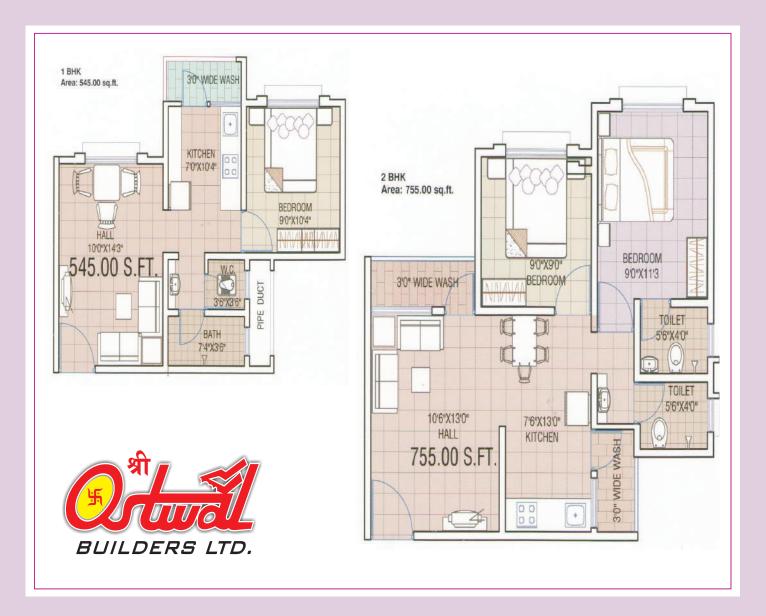

## Special Amenities

- Consist of 1 BHK & 2 BHK
- Attractive entrance lobby with decorative light fittings and well lit corridor
- Eye catching elevations
- Vitrified Tiles Flooring in all rooms
- Classic Paint in each room.
- Concealed Cooper Wiring with extensive layout in all rooms safety with modular switches of ISI marks
- Telephone Line and Cable Connection