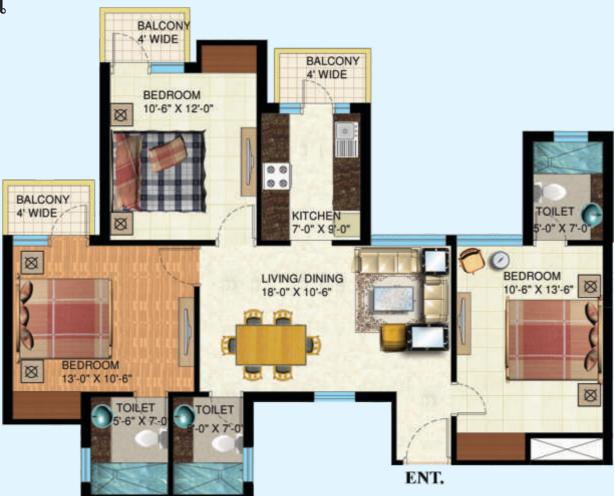

gaon, close to proposed metro, Paradise is in the vicinity of Mapsko's two highly-ranked residential projects named – Casa Bella and Royale Ville. A slightly isolated from the din of the downtown, yet the project is conveniently placed just a few minutes' drive away. Enriching amenities within the campus provide an exalted lifestyle to the connoisseur of good living.



# Panorama of Living Paradise

Mapsko Paradise is a well-planned residential project where living gets richer with a spate of lifestyle features. Each apartment is an oasis of modern living surrounded by meticulously cultivated green expanse of landscapes. An array of amenities jazz up life. The full-size swimming pool is source of visual delight and is great energizer for elders and kids.



# Floor Plan



## Floor Plan



# Specifications \_\_\_\_\_

| I bound distemper with pleasing shade  poden laminated in Master bedroom  Vitrified Tiles in remaining bedroom(s)  I bound distemper with pleasing shade th POP cornices OBD  ti-skid Ceramic Tiles  rmanent Paint Finish | Entrance Door/ Internal External Doors & Windows Hardware  ELECTRICAL  SECURITY SYSTEM | Seasoned Hardwood frames with moulded skin shutters  Aluminum / U.P.V.C. / Wooden  Aluminum  Copper Electrical wiring throughout in concealed conduits with provisions for Light points, Power Points. TV & Phone Sockets with protective MBCs. Modular switches. Power back-up each Flat upto 1.5 KW (Mandatory)  Single Entrance & Exit, gated community Security Card System for entrance into the complex. CCTV in common areas. |
|----------------------------------