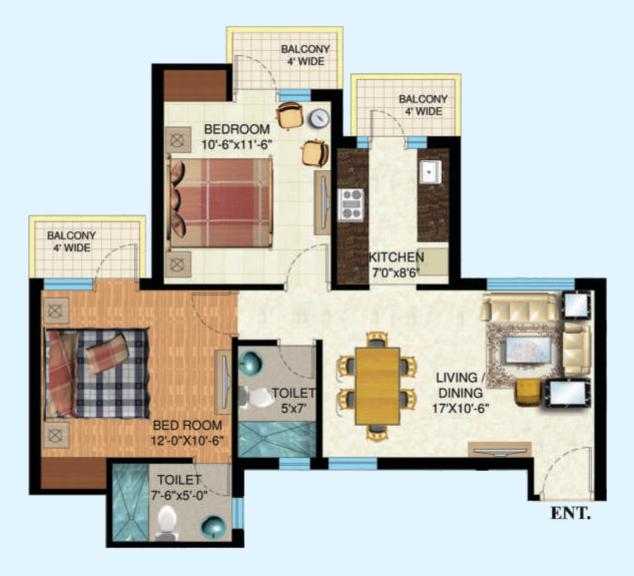

d location of Gurgaon, close to proposed metro, Paradise is in the vicinity of Mapsko's two highly-ranked residential projects named – Casa Bella and Royale Ville. A slightly isolated from the din of the downtown, yet the project is conveniently placed just a few minutes' drive away. Enriching amenities within the campus provide an exalted lifestyle to the connoisseur of good living.



# Panorama of Living Paradise

Mapsko Paradise is a well-planned residential project where living gets richer with a spate of lifestyle features. Each apartment is an oasis of modern living surrounded by meticulously cultivated green expanse of landscapes. An array of amenities jazz up life. The full-size swimming pool is source of visual delight and is great energizer for elders and kids.



# Floor Plan



## Floor Plan



# Specifications \_\_\_\_\_

| I bound distemper with pleasing shade  poden laminated in Master bedroom  Vitrified Tiles in remaining bedroom(s)  I bound distemper with pleasing shade th POP cornices OBD  ti-skid Ceramic Tiles  rmanent Paint Finish | Entrance Door/ Internal External Doors & Windows Hardware  ELECTRICAL  SECURITY SYSTEM | Seasoned Hardwood frames with moulded skin shutters  Aluminum / U.P.V.C. / Wooden  Aluminum  Copper Electrical wiring throughout in concealed conduits with provisions for Light points, Power Points. TV & Phone Sockets with protective MBCs. Modular switches. Power back-up each Flat upto 1.5 KW (Mandatory)  Single Entrance & Exit, gated community Security Card System for entrance into the complex. CCTV in common areas. |
|-----------------