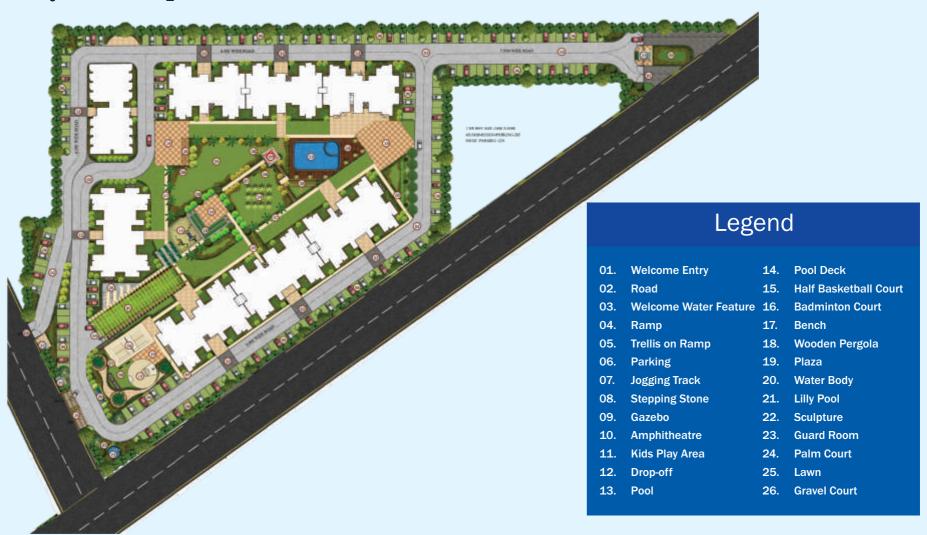

| ramic Tiles upto 7'0" height, Mirror & ylic Emulsion Combination i-skid Ceramic Tiles  | ramic Tiles upto 7'0" height, Mirror & ylic Emulsion Combination i-skid Ceramic Tiles                                                                                                                                                                                                                                                                                                                                                |

<sup>\*</sup> All specifications, amenities, facilities and perspective views are tentative in nature and are subject to revision without prior information

# Layout Map





## **Location Map**

(Not to Scale)

#### **Location Advantages**

- Strategically located on the Junction of two sector roads (84 mtr. wide road)
- 2 min. drive from NH 8
- Approximately 1.5 km from Dwarka Expressway
- 20 min. drive from international airport
- · Easy connectivity with key points in Delhi-NCR



### MAPSKO BUILDERS PVT. LTD.

Delhi Office: 52, North Avenue Road, Punjabi Bagh (West), New Delhi-110 026

Ph.: +91-11-42467410-20-30 Fax: +91-11-42467409

Gurgaon Office: Baani The Address, 6'th Floor, No. 1 Golf Course Road

(Next to Double Tree Hilton Hotel), Sector 56, Gurgaon-122011

Ph.: +91-124-4250610-20-30 Email: paradise@mapskogroup.com Website: www.mapskogroup.com