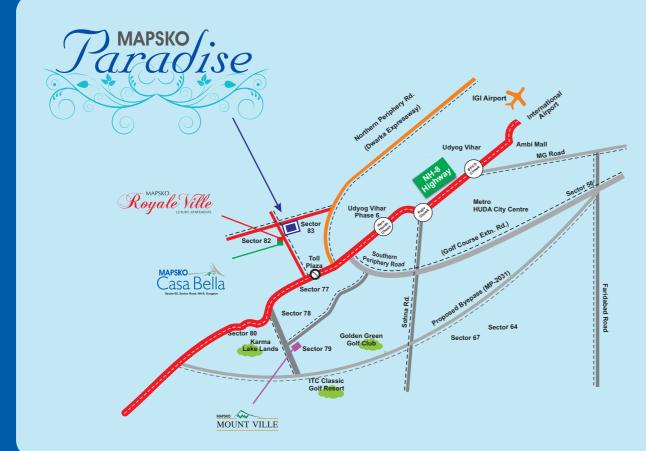

## **Location Map**

(Not to Scale)

#### **Location Advantages**

- Strategically located on the Junction of two sector roads (84 mtr. wide road)
- 2 min. drive from NH 8
- Approximately 1.5 km from Dwarka Expressway
- 20 min. drive from international airport
- · Easy connectivity with key points in Delhi-NCR