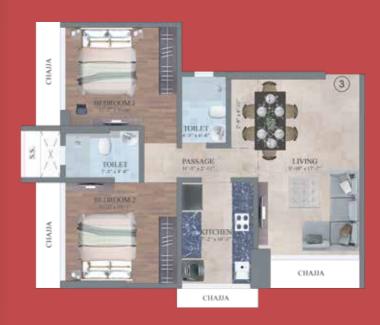

ELEVATOR



AMPLE CAR PARKING



PERFECT **VENTILATION** 



3 TIER SECURITY



ARCHITECTURE



RESISTANCE R.C.C.
STRUCTURE



CONNECTION INTERNET

\*Artist's Impression

### **JOIN HANDS TO SAVE** THE ENVIRONMENT



100% Terrace Harvesting



10% Energy



40% Water



Solar Panel Catering To Lighting Year Around



Electric Car Charging Facillity



### **TYPICAL FLOOR PLAN**





SCALE = 1:100 SHRI SIDDHIVINAYAK BY DEM CHS. LTD.

# Air Conditioned Smart Homes



Biometric Door Lock



App Based Access Security



CCTV Access
[Lobby, Terrace Garden]



Wi-Fi Enabled



Air conditioned homes
- Automation enabled



Wooden Flooring for one of the Bedroom

## **3 BHK**



**Layout for 832 SF RERA CARPET** 



# 2 BHK [ Flat - 1 ]



**Layout for 611 SF RERA CARPET** 

# 2 BHK [ Flat - 2 ]



Layout for 632 SF RERA CARPET



#### **Location Map**

MULTIPLE MALLS, ENTERTAINMENT AND RETAIL AVENUES ALL SOCIAL HUBS WITHIN A REACH OF 2 TO 10 MINS



#### Landmark

#### Connectivity



Mahavir Nagar Metro Station- 800mtrs | 3mins Charkop Metro Station- 1.4kms | 6mins Kandivali Railway Station- 2kms | 7mins

#### Schools & Hospitals



Witty International School- 450mtrs | 2mins Pawar Public School- 450mtrs | 2mins KES Education Society- 2kms | 7mins



S V Road- 2kms | 7mins Western Express Highway- 3.5kms | 15mins

Link Road-800mtrs | 3mins



United Multispecialty Hospital-850mtrs | 3mins Phoenix Hospital-1km | 4Mins WINS Hospital-900mtrs | 3mins



MAHA RERA Registration No. P51800049306 **Q** Charkop, Kandivali [w]





## PAST PROJECTS

01. RIDDHI SIDDHI COMPLEX
02. PANCHRATNA