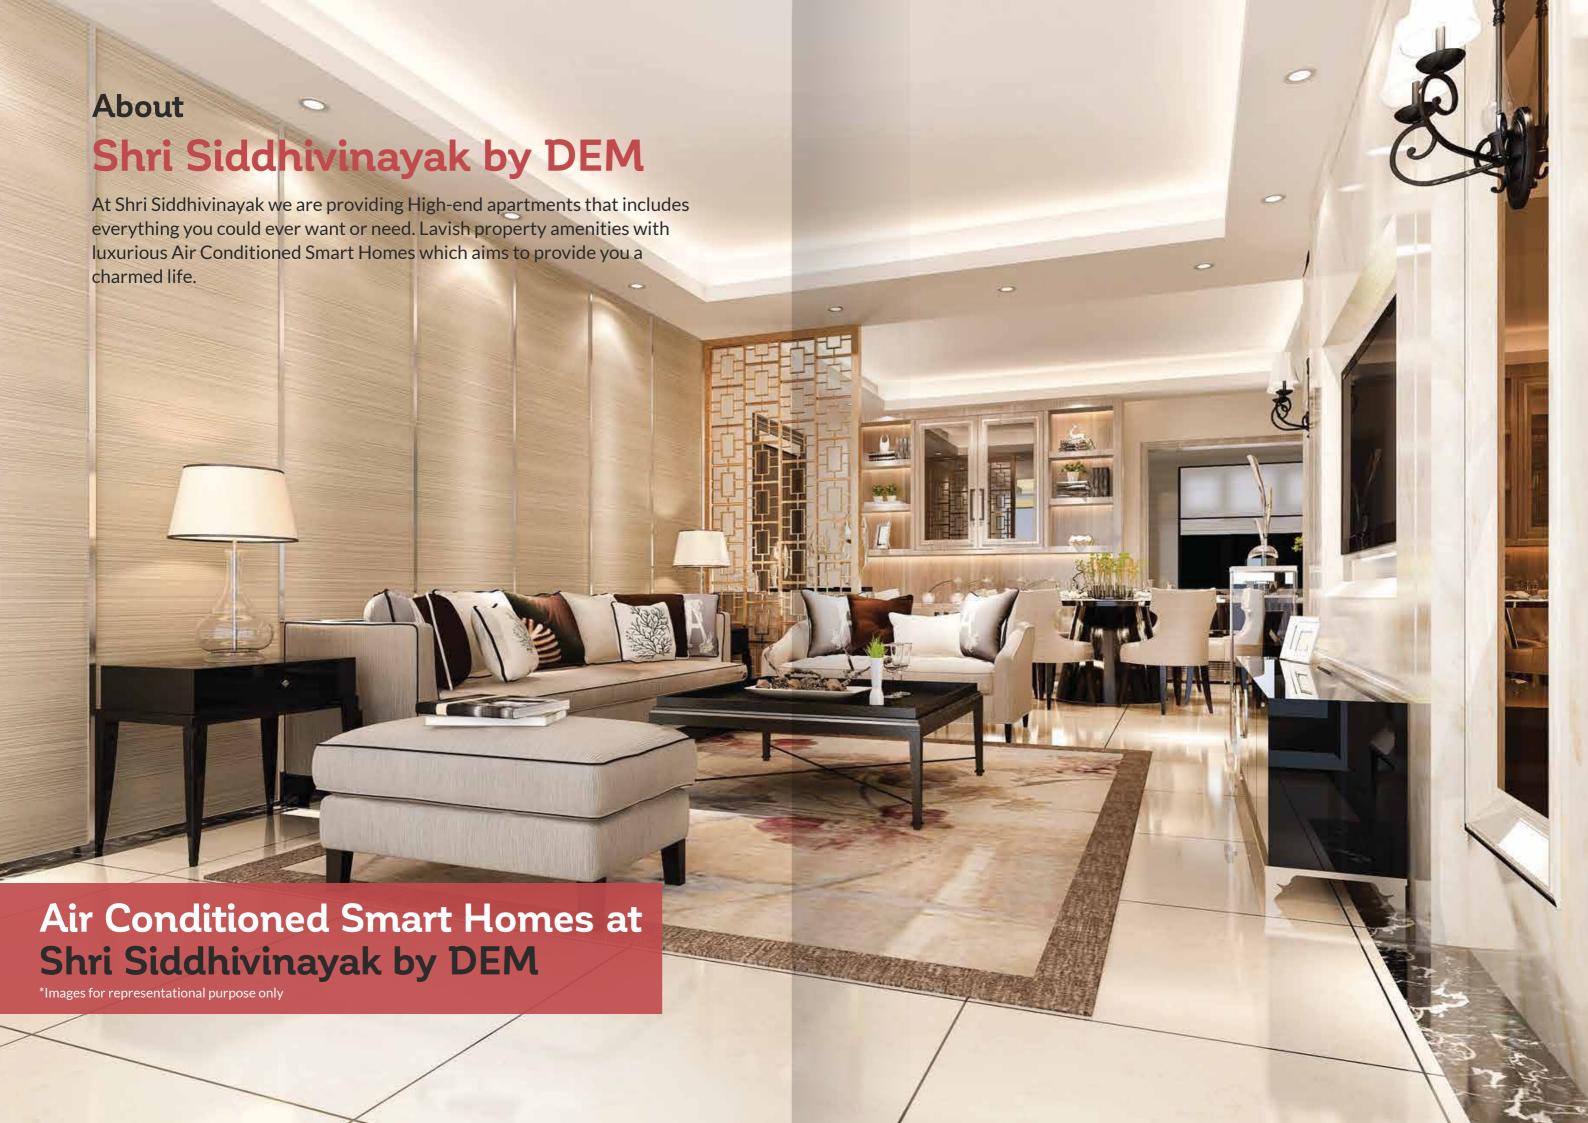

# Air Conditioned Smart Homes

Biometric Door Lock

App Based Access Security

CCTV Access
[Lobby, Terrace Garden]

Wi-Fi Enabled

Air conditioned homes
- Automation enabled

Wooden Flooring for one of the Bedroom