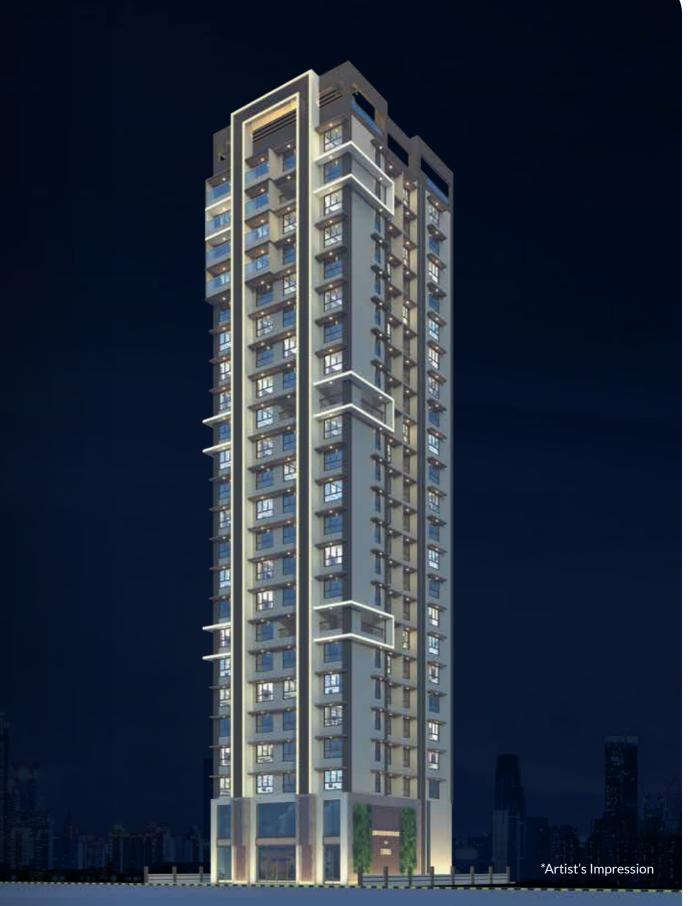

**Layout for 611 SF RERA CARPET** 

# 2 BHK [ Flat - 2 ]



Layout for 632 SF RERA CARPET



#### **Location Map**

MULTIPLE MALLS, ENTERTAINMENT AND RETAIL AVENUES ALL SOCIAL HUBS WITHIN A REACH OF 2 TO 10 MINS



#### Landmark

#### Connectivity



Mahavir Nagar Metro Station- 800mtrs | 3mins Charkop Metro Station- 1.4kms | 6mins Kandivali Railway Station- 2kms | 7mins

#### Schools & Hospitals



Witty International School- 450mtrs | 2mins Pawar Public School- 450mtrs | 2mins KES Education Society- 2kms | 7mins



S V Road- 2kms | 7mins Western Express Highway- 3.5kms | 15mins

Link Road-800mtrs | 3mins



United Multispecialty Hospital-850mtrs | 3mins Phoenix Hospital-1km | 4Mins WINS Hospital-900mtrs | 3mins



MAHA RERA Registration No. P51800049306 **Q** Charkop, Kandivali [w]





## PAST PROJECTS

01. RIDDHI SIDDHI COMPLEX
02. PANCHRATNA CHS
03. SAIKUNJ
04. RIDDHI SIDDHI GREENS
05. SHUBH NANDANVAN
06. RIDDHI SIDDHI PEARLS
07. RIDDHI SIDDHI HEIGHTS
08. DIPTI
09. HERAMBH CHAYYA
10. DIPTI

# **ONGOING**PROJECTS

- 1. DEM Cygnus
- 2. EXCELLENTE
- 3. F RESIDENCES
- 4. DEM Phoenix
- 5. SWASHRAYA















Scan m

## Dem Realty LLP

Unit No. 85 to 89, 4th floor, Aditya Industrial Estate, Behind Evershine Banquet, Chincholi Bunder, Malad West - 400064.

#### Site Add.:

Shri Siddhivinayak by DEM: RDP -7, Sector No.6, Part-4, MHADA Layout, Charkop, Kandivali West, Mumbai – 400067.

Landmark: Dominos Pizza

RERA Registration No.: P51800049306

The project Shri Siddhivinayak by DEM has been registered via MahaRERA and the details are available on website: maharera.ma