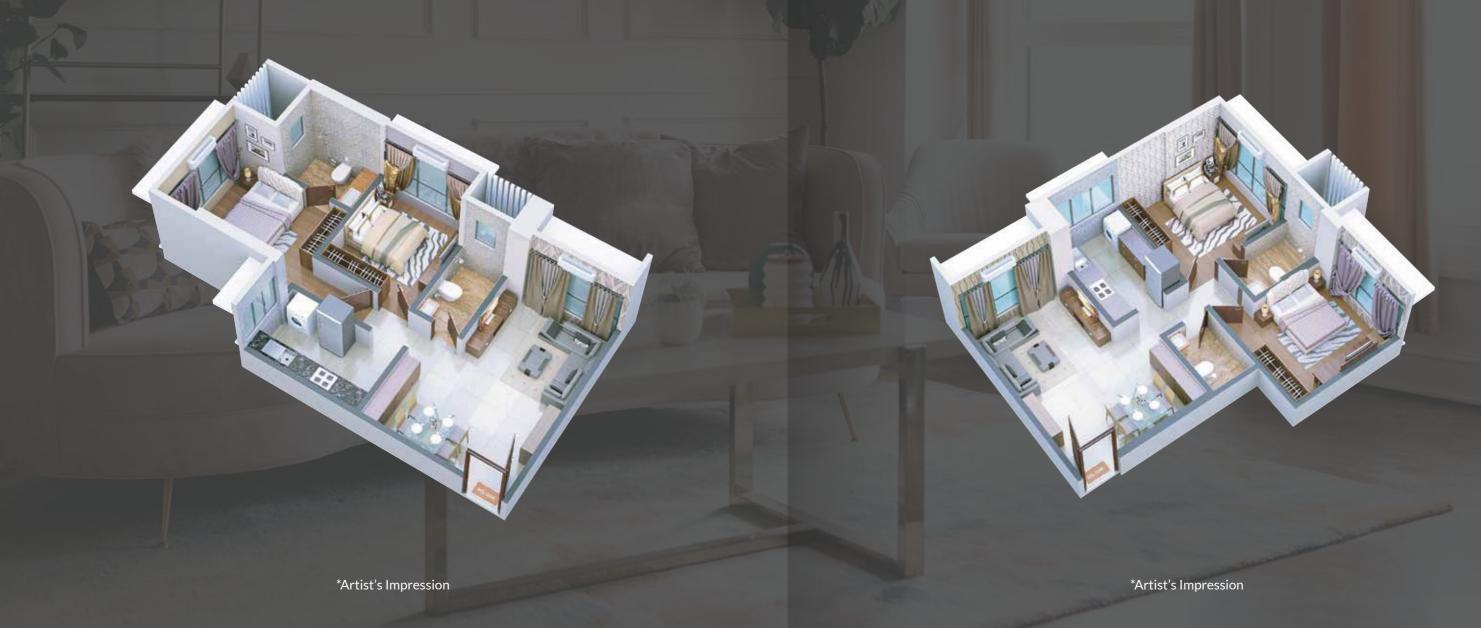

# Air Conditioned Smart Homes

Biometric Door Lock

App Based Access Security

CCTV Access
[Lobby, Terrace Garden]

Wi-Fi Enabled

Air conditioned homes
- Automation enabled

Wooden Flooring for one of the Bedroom