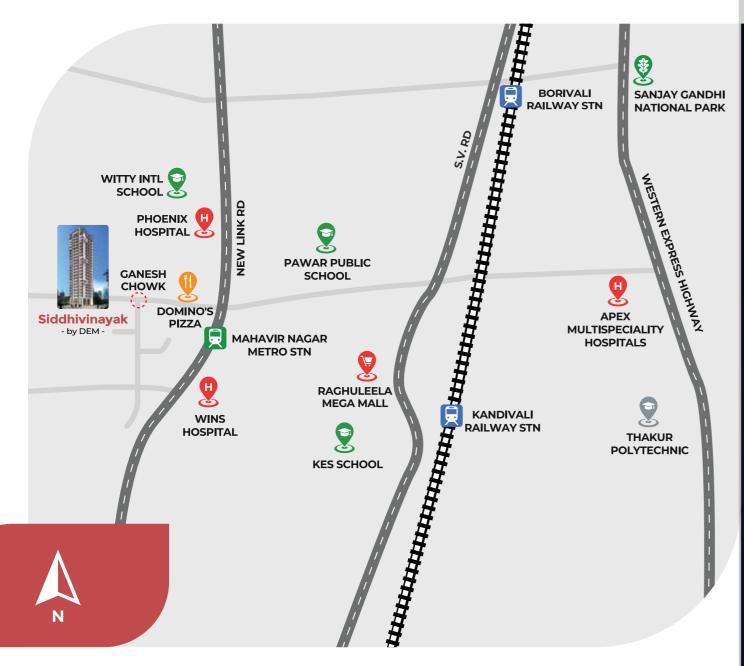

#### **Location Map**

MULTIPLE MALLS, ENTERTAINMENT AND RETAIL AVENUES ALL SOCIAL HUBS WITHIN A REACH OF 2 TO 10 MINS

#### Landmark

#### Connectivity

Mahavir Nagar Metro Station- 800mtrs | 3mins Charkop Metro Station- 1.4kms | 6mins Kandivali Railway Station- 2kms | 7mins

#### Schools & Hospitals

Witty International School- 450mtrs | 2mins Pawar Public School- 450mtrs | 2mins KES Education Society- 2kms | 7mins

S V Road- 2kms | 7mins Western Express Highway- 3.5kms | 15mins

Link Road-800mtrs | 3mins

United Multispecialty Hospital-850mtrs | 3mins Phoenix Hospital-1km | 4Mins WINS Hospital-900mtrs | 3mins

MAHA RERA Registration No. P51800049306 **Q** Charkop, Kandivali [w]