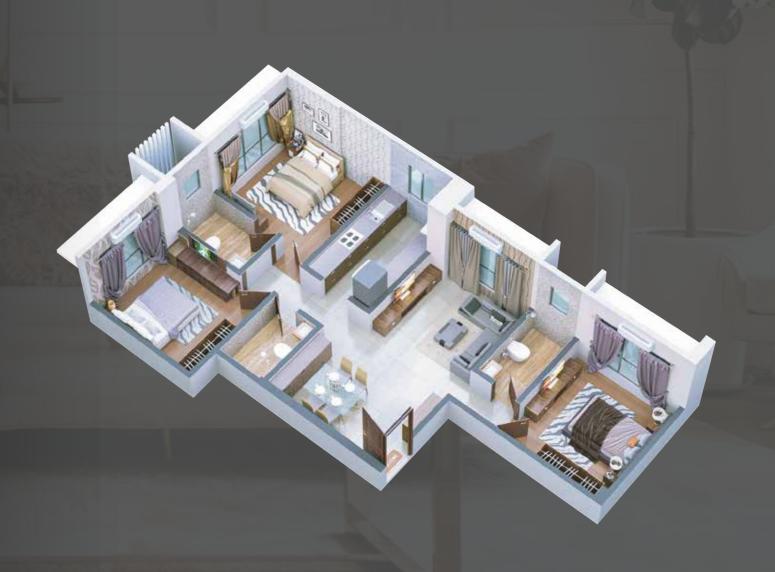

# Air Conditioned Smart Homes

Biometric Door Lock

App Based Access Security

CCTV Access
[Lobby, Terrace Garden]

Wi-Fi Enabled

Air conditioned homes
- Automation enabled

Wooden Flooring for one of the Bedroom