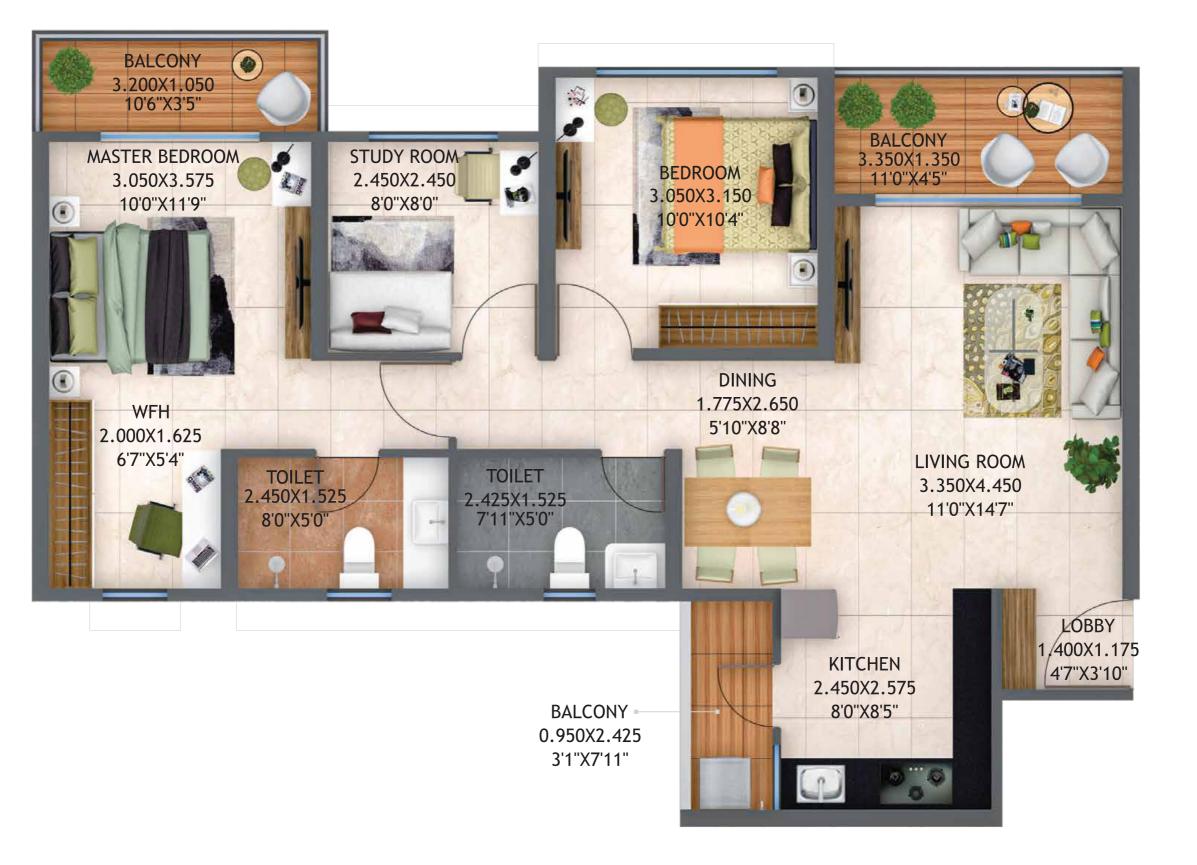

AMENITY SIDE FACING

| ТҮРЕ           | FLAT NUMBERS                                                                                                                                                                     | FLAT CARPET AREA (SQ.M.) | FLAT CARPET AREA (SQ.FT.) | BALCONY (SQ.M.) | BALCONY (SQ.FT.) | SERVICE AREA (SQ.M.) | SERVICE AREA (SQ.FT.) |
|----------------|----------------------------------------------------------------------------------------------------------------------------------------------------------------------------------|--------------------------|---------------------------|-----------------|------------------|----------------------|-----------------------|
| 2 BHK TYPE-C   | 206, 306, 406, 506, 706, 806, 906, 1006, 1206, 1306, 1406, 1506, 1706, 1806, 1906, 2006, 207, 307, 407, 507, 707, 807, 907, 1007, 1207, 1307, 1407, 1507, 1707, 1807, 1907, 2007 | 61.10                    | 657.68                    | 5.99            | 64.48            | -                    | -                     |
| 2 BHK TYPE-D   | 202, 302, 402, 502, 702, 802, 902, 1002, 1202, 1302, 1402, 1502, 1702, 1802, 1902, 2002, 203, 303, 403, 503, 703, 803, 903, 1003, 1203, 1303, 1403, 1503, 1703, 1803, 1903, 2003 | 61.18                    | 658.54                    | 4.00            | 43.06            | 2.13                 | 22.93                 |
| 2.5 BHK TYPE-D | 201, 301, 401, 501, 701, 801, 901, 1001, 1201, 1301, 1401, 1501, 1701, 1801, 1901, 2001, 205, 305, 405, 505, 705, 805, 905, 1005, 1205, 1305, 1405, 1505, 1705, 1805, 1905, 2005 | 74.45                    | 801.38                    | 10.18           | 109.58           | -                    | -                     |
| 2.5 BHK TYPE-E | 208, 308, 408, 508 708, 808, 908, 1008 1208, 1308, 1408, 1508, 1708, 1808, 1908, 2008                                                                                            | 75.34                    | 810.96                    | 10.18           | 109.58           | -                    | -                     |
| 2.5 BHK TYPE-E | 204, 304, 404, 504 704, 804, 904, 1004 1204, 1304, 1404, 1504, 1704, 1804, 1904, 2004                                                                                            | 74.72                    | 804.29                    | 7.88            | 84.82            | 2.32                 | 24.97                 |

1. All Dimensions Are In Meter Unless Otherwise Specified

2. Dimensions & Areas Additionally Mentioned In Feet Inches & Square Feet Are Only For Customer's Understanding. Kindly Do Not Refer The Same For Any RERA Related References