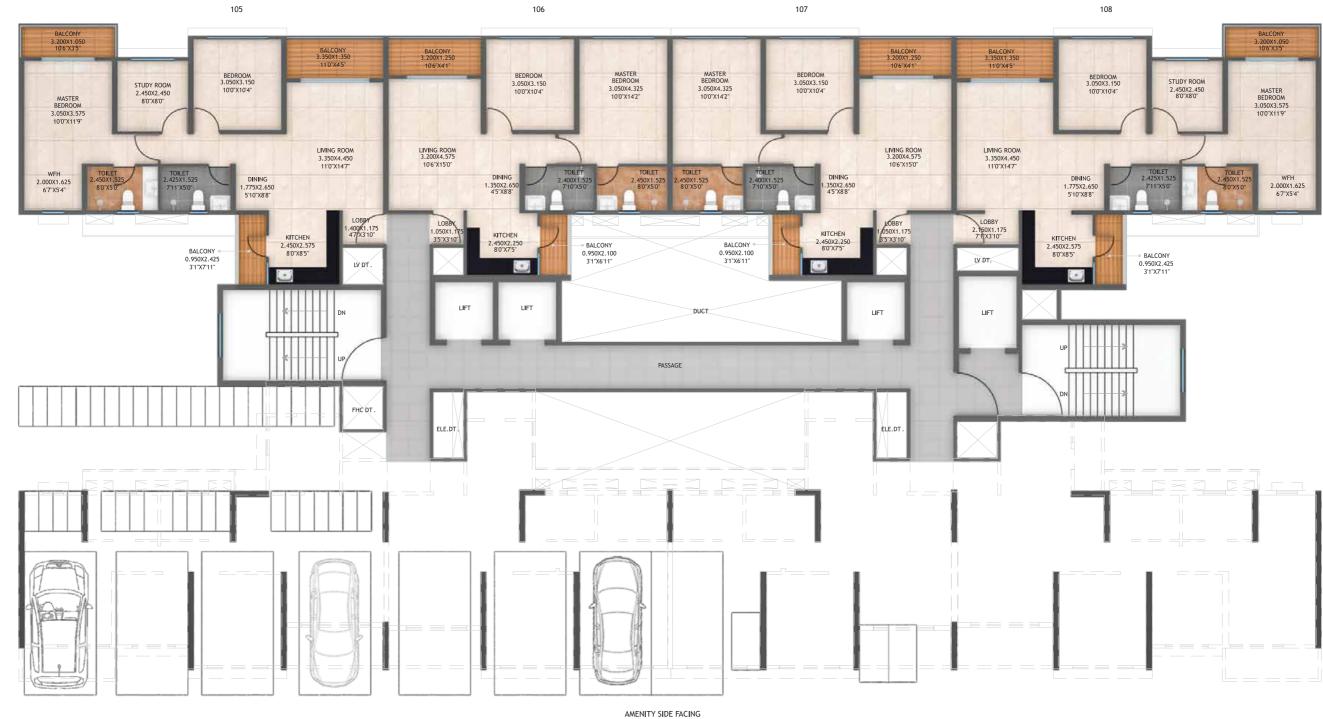

## **FIRST FLOOR PLAN**

| ТҮРЕ         | FLAT NUMBERS                                                                                                                                                                                                                                                                                                                                                       | FLAT CARPET AREA (SQ.M.) | FLAT CARPET AREA (SQ.FT.) | BALCONY (SQ.M.) | BALCONY (SQ.FT.) |
|--------------|--------------------------------------------------------------------------------------------------------------------------------------------------------------------------------------------------------------------------------------------------------------------------------------------------------------------------------------------------------------------|--------------------------|---------------------------|-----------------|------------------|
| 2 BHK TYPE-A | 202, 302, 402, 502, 702, 802, 902, 1002, 1202, 1302, 1402, 1502, 1702, 1802, 1902, 2002, 203, 303, 403, 503, 703, 803, 903, 1003, 1203, 1303, 1403, 1503, 1703, 1803, 1903, 2003, 206, 306, 406, 506, 706, 806, 906, 1006, 1206, 1306, 1406, 1506, 1706, 1806, 1906, 2006, 207, 307, 407, 507, 707, 807, 907, 1007, 1207, 1307, 1407, 1507, 1707, 1807, 1907, 2007 |                          | 668.98                    | 10.46           | 112.59           |
| 3 BHK TYPE-A | 208, 308, 408, 508, 708, 808, 908, 1008 1208, 1308, 1408, 1508, 1708, 1808, 1908, 2008                                                                                                                                                                                                                                                                             | 84.41                    | 908.59                    | 9.76            | 105.06           |
| 3 BHK TYPE-B | 205, 305, 405, 505, 705, 805, 905, 1005 1205, 1305, 1405, 1505, 1705, 1805, 1905, 2005                                                                                                                                                                                                                                                                             | 86.11                    | 926.89                    | 9.76            | 105.06           |
| 3 BHK TYPE-C | 201, 301, 401, 501 701, 801, 901, 1001 1201, 1301, 1401, 1501, 1701, 1801, 1901, 2001, 204, 304, 404, 504 704, 804, 904, 1004 1204,<br>1304, 1404, 1504, 1704, 1804, 1904, 2004                                                                                                                                                                                    | 84.18                    | 906.11                    | 9.35            | 100.64           |

AMENITY SIDE FACING

1. All Dimensions Are In Meter Unless Otherwise Specified

2. Dimensions & Areas Additionally Mentioned In Feet Inches & Square Feet Are Only For Customer's Understanding. Kindly Do Not Refer The Same For Any RERA Related References