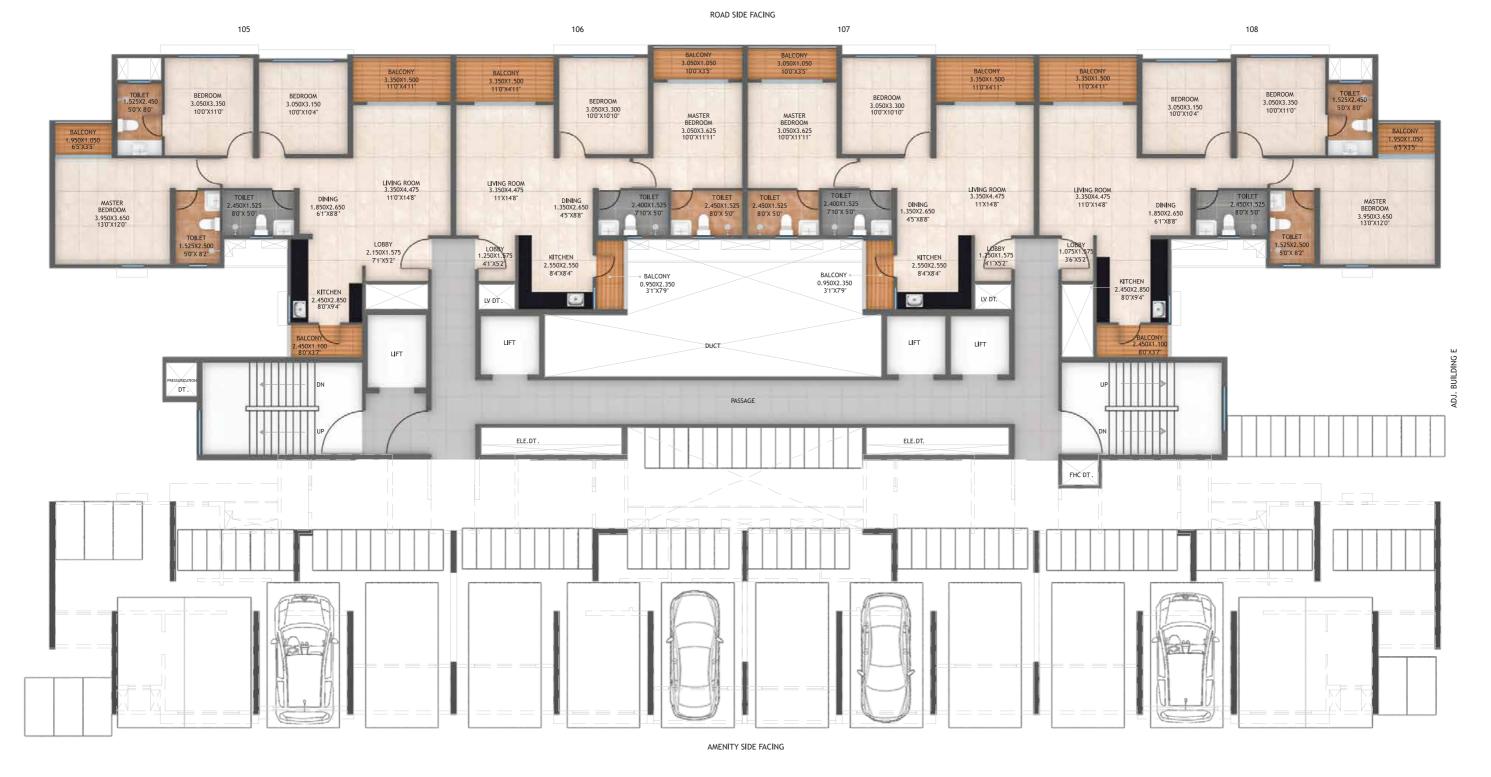

#### BUILDING TERRACE

- 1. MULTI-PURPOSE LAWN
- 2. OUTDOOR SEATING
- 3. SERVICE COUNTER
- 4. STARGAZING AREA

**FLOOR PLAN** D - Building

| ТҮРЕ         | FLAT NUMBERS | FLAT CARPET AREA (SQ.M.) | FLAT CARPET AREA (SQ.FT.) | BALCONY (SQ.M.) | BALCONY (SQ.FT.) |
|--------------|--------------|--------------------------|---------------------------|-----------------|------------------|
| 2 BHK TYPE-A | 106, 107     | 62.15                    | 668.98                    | 10.46           | 112.59           |
| 3 BHK TYPE-A | 108          | 84.41                    | 908.59                    | 9.76            | 105.06           |
| 3 BHK TYPE-B | 105          | 86.11                    | 926.89                    | 9.76            | 105.06           |

2. Dimensions & Areas Additionally Mentioned In Feet Inches & Square Feet Are Only For Customer's Understanding. Kindly Do Not Refer The Same For Any RERA Related References