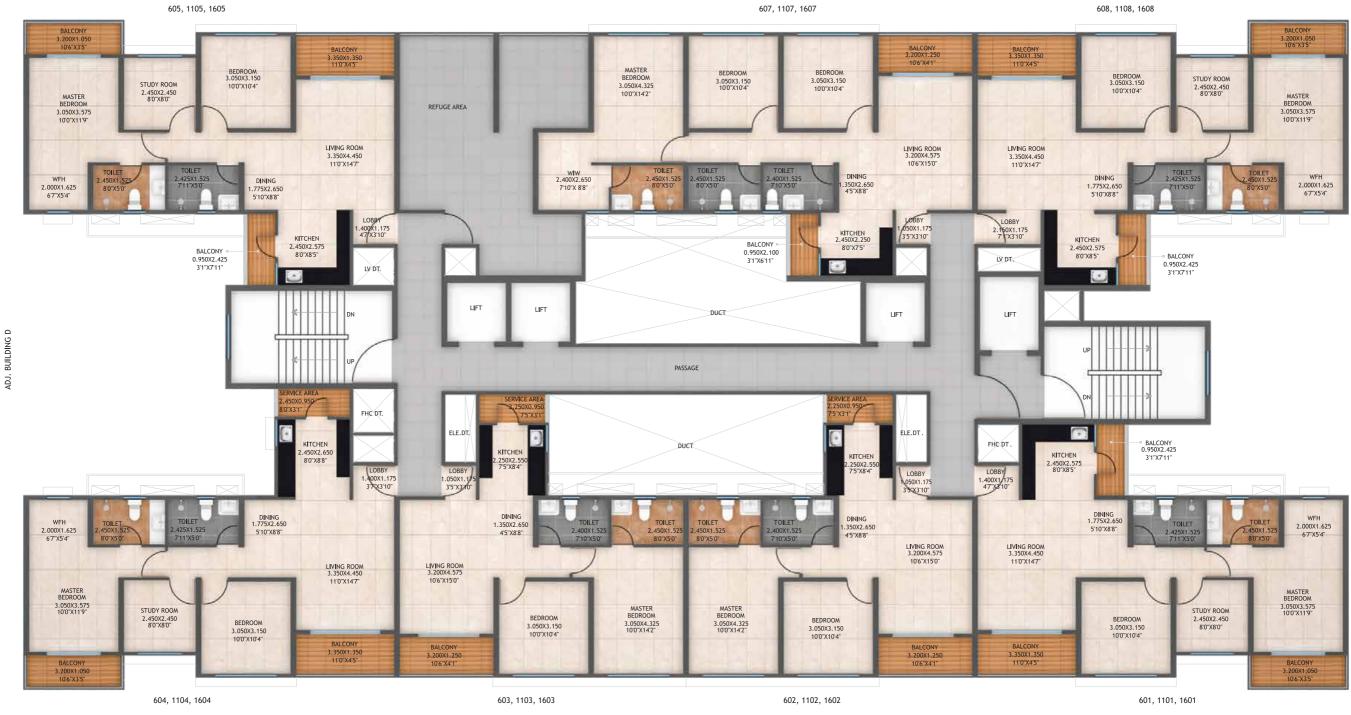

# **TYPICAL FLOOR PLAN**

208, 308, 408, 508, 708, 808, 908, 1008, 1208, 1308, 1408, 1508, 1708, 1808, 1908, 2008

606, 1106, 1606

| ТҮРЕ         | FLAT NUMBERS                     | FLAT CARPET AREA (SQ.M.) | FLAT CARPET AREA (SQ.FT.) | BALCONY (SQ.M.) | BALCONY (SQ.FT.) |
|--------------|----------------------------------|--------------------------|---------------------------|-----------------|------------------|
| 2 BHK TYPE-A | 602, 1102, 1602, 603, 1103, 1603 | 62.15                    | 668.98                    | 10.46           | 112.59           |
| 3 BHK TYPE-A | 608, 1108, 1608                  | 84.41                    | 908.59                    | 9.76            | 105.06           |
| 3 BHK TYPE-B | 605, 1105, 1605                  | 86.11                    | 926.89                    | 9.76            | 105.06           |
| 3 BHK TYPE-C | 601, 1101, 1601, 604, 1104, 1604 | 84.18                    | 906.11                    | 9.35            | 100.64           |
| 2.5 BHK      | 606, 1106, 1606                  | 84.66                    | 911.28                    | 13.66           | 147.03           |

AMENITY SIDE FACING

1. All Dimensions Are In Meter Unless Otherwise Specified

605, 1105, 1605

2. Dimensions & Areas Additionally Mentioned In Feet Inches & Square Feet Are Only For Customer's Understanding. Kindly Do Not Refer The Same For Any RERA Related References