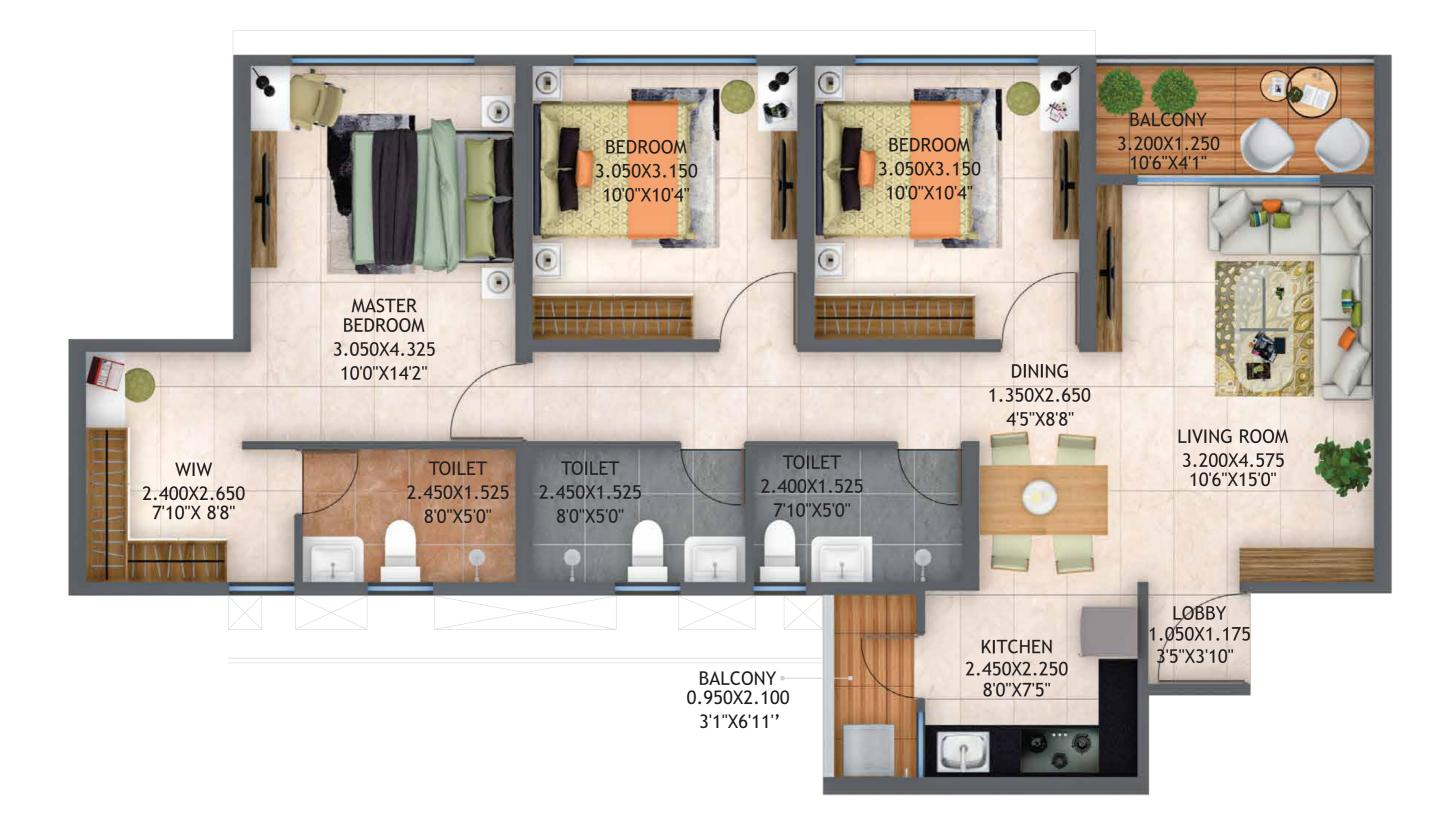

#### BUILDING TERRACE

- 1. MULTI-PURPOSE LAWN
- 2. OUTDOOR SEATING
- 3. SERVICE COUNTER
- 4. STARGAZING AREA

**FLOOR PLAN** D - Building

| ТҮРЕ         | FLAT NUMBERS | FLAT CARPET AREA (SQ.M.) | FLAT CARPET AREA (SQ.FT.) | BALCONY (SQ.M.) | BALCONY (SQ.FT.) |
|--------------|--------------|--------------------------|---------------------------|-----------------|------------------|
| 2 BHK TYPE-A | 106, 107     | 62.15                    | 668.98                    | 10.46           | 112.59           |
| 3 BHK TYPE-A | 108          | 84.41                    | 908.59                    | 9.76            | 105.06           |
| 3 BHK TYPE-B | 105          | 86.11                    | 926.89                    | 9.76            | 105.06           |