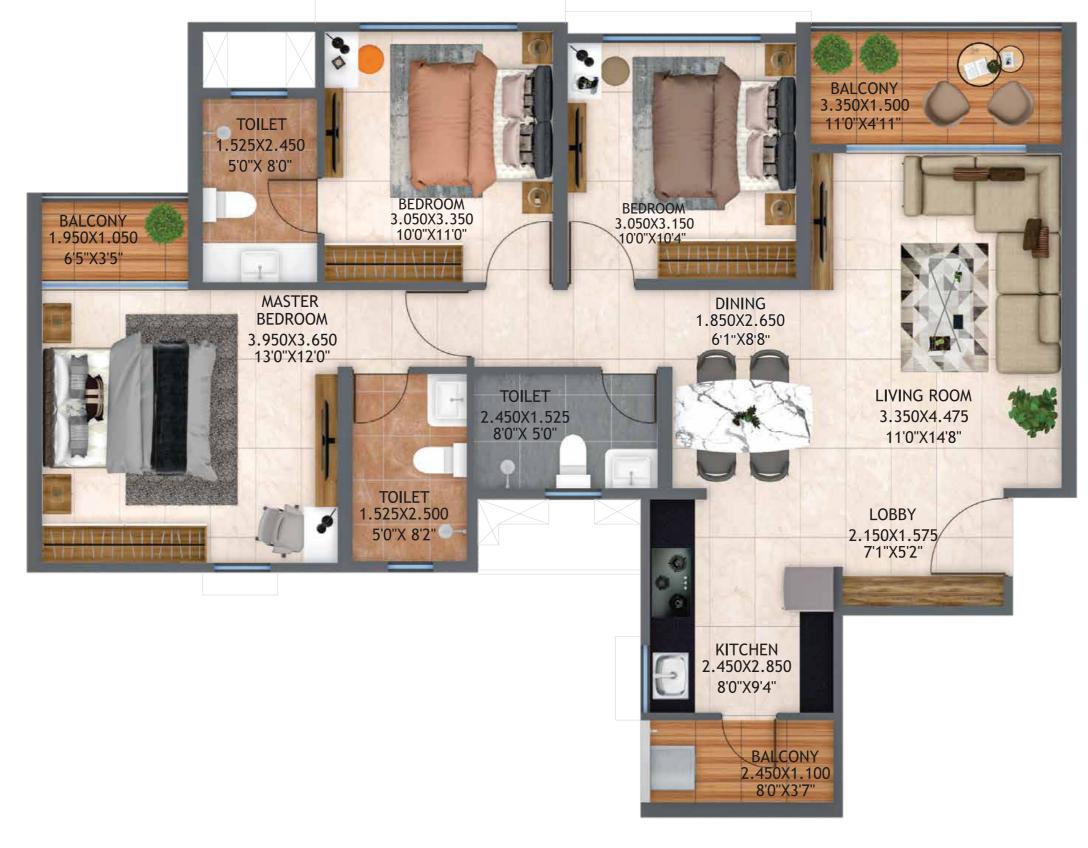

#### BUILDING TERRACE

- 1. MULTI-PURPOSE LAWN
- 2. OUTDOOR SEATING
- 3. SERVICE COUNTER
- 4. STARGAZING AREA

**FLOOR PLAN** D - Building

| ТҮРЕ         | FLAT NUMBERS | FLAT CARPET AREA (SQ.M.) | FLAT CARPET AREA (SQ.FT.) | BALCONY (SQ.M.) | BALCONY (SQ.FT.) |
|--------------|--------------|--------------------------|---------------------------|-----------------|------------------|
| 2 BHK TYPE-A | 106, 107     | 62.15                    | 668.98                    | 10.46           | 112.59           |
| 3 BHK TYPE-A | 108          | 84.41                    | 908.59                    | 9.76            | 105.06           |
| 3 BHK TYPE-B | 105          | 86.11                    | 926.89                    | 9.76            | 105.06           |

2. Dimensions & Areas Additionally Mentioned In Feet Inches & Square Feet Are Only For Customer's Understanding. Kindly Do Not Refer The Same For Any RERA Related References