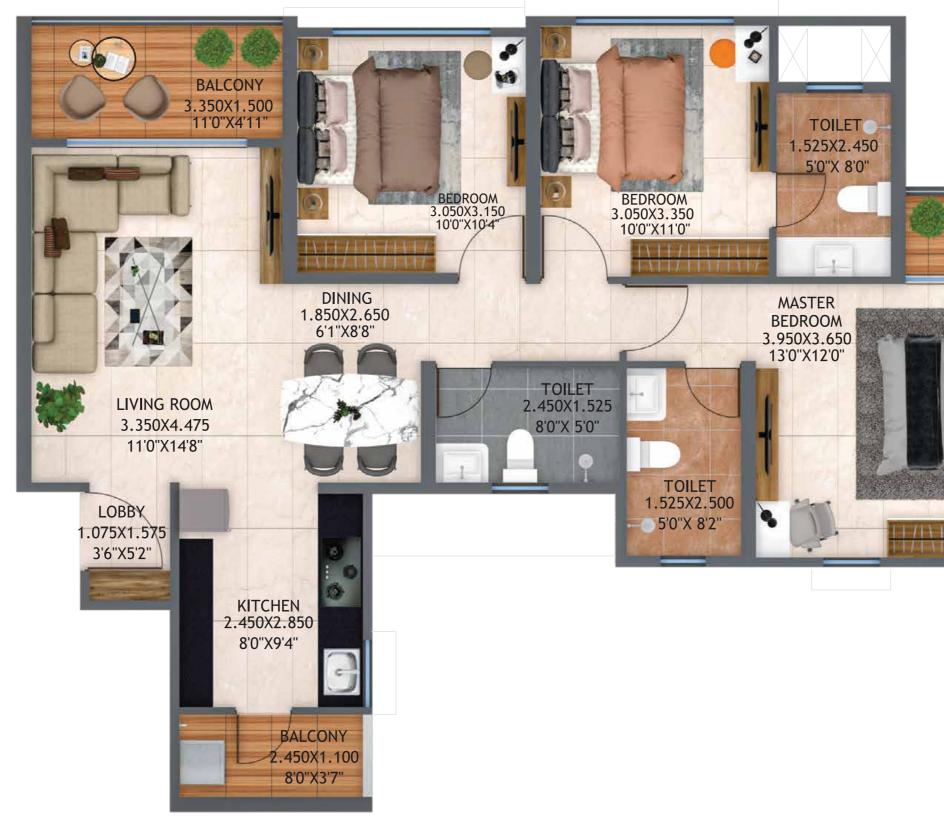

#### BUILDING TERRACE

- 1. MULTI-PURPOSE LAWN
- 2. OUTDOOR SEATING
- 3. SERVICE COUNTER
- 4. STARGAZING AREA

**FLOOR PLAN** D - Building

| ТҮРЕ         | FLAT NUMBERS | FLAT CARPET AREA (SQ.M.) | FLAT CARPET AREA (SQ.FT.) | BALCONY (SQ.M.) | BALCONY (SQ.FT.) |
|--------------|--------------|--------------------------|---------------------------|-----------------|------------------|
| 2 BHK TYPE-A | 106, 107     | 62.15                    | 668.98                    | 10.46           | 112.59           |
| 3 BHK TYPE-A | 108          | 84.41                    | 908.59                    | 9.76            | 105.06           |
| 3 BHK TYPE-B | 105          | 86.11                    | 926.89                    | 9.76            | 105.06           |

2. Dimensions & Areas Additionally Mentioned In Feet Inches & Square Feet Are Only For Customer's Understanding. Kindly Do Not Refer The Same For Any RERA Related References