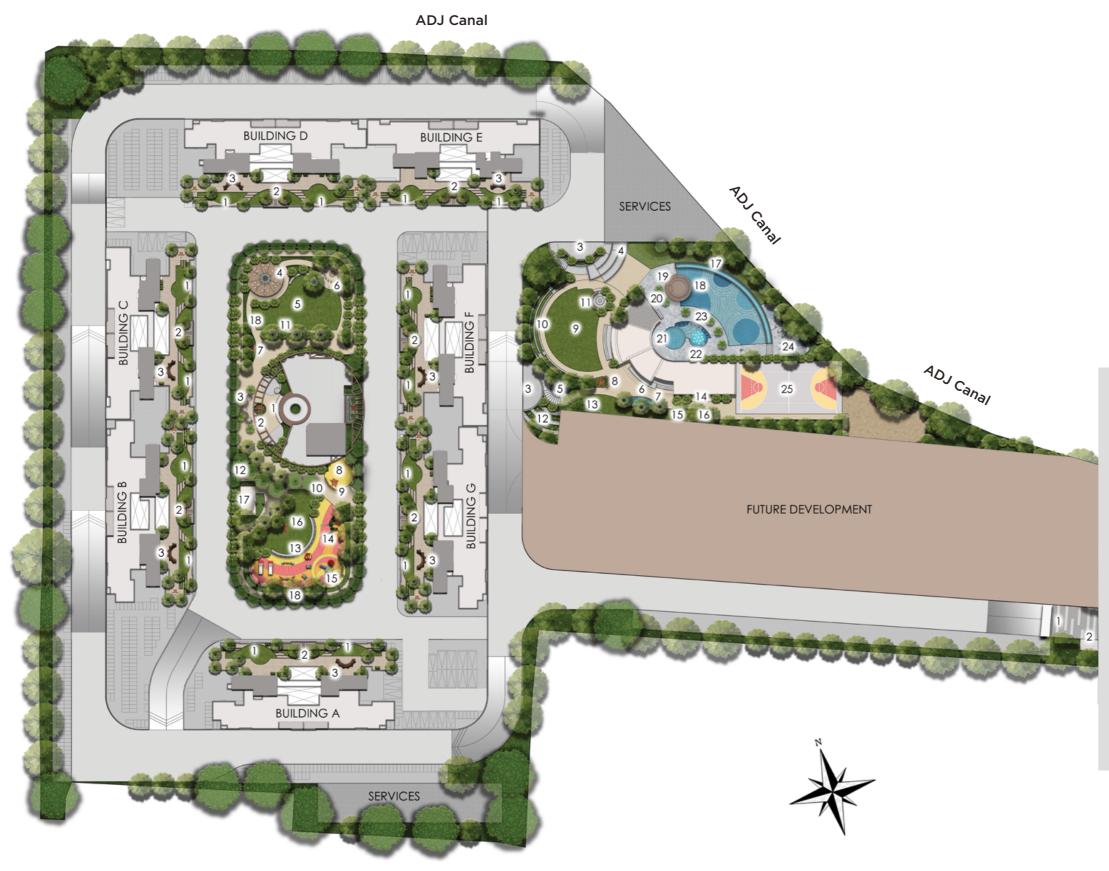

# **MASTER PLAN**

# **MASTER PLAN**

**30 M WIDE ROAD** 

## LEGEND

- 1. ENTANCE GATE
- 2. DROP-OFF POINT

#### CLUB HOUSE 1 AT GROUND LEVEL

- 3. ENTRANCE TO OPEN SPACE ON GROUND
- 4. RAMP
- 5. VIEWING DECK OVERLOOKING PARTY LAWN
- 6. WATER FEATURE
- 7. SEATING PLAZA
- 8. FLOWER SCULPTURE
- 9. PARTY LAWN
- 10. AMPHITHEATRE
- 11. BARBEQUE COUNTER
- 12. STEPPED PLANTER WITH FLOWER GARDEN
- 13. YOGA LAWN
- 14. OUTDOOR FITNESS ZONE
- 15. SENIOR FOLK'S DEN
- 16. REFLEXOLOGY PATH
- 17. INFINITY EDGE SWIMMING POOL
- 18. UNDERWATER SEATS
- 19. SUNKEN PAVILION
- 20. GRAFFITI WALL
- 21. KIDS POOL
- 22. RAIN UMBRELLA
- 23. FUN POOL WITH BUBBLERS
- 24. VIEWING DECK
- 25. MULTI-PURPOSE COURT

#### CLUB HOUSE 2 AT PODIUM LEVEL (COMMUNITY CENTER)

- 1. OPEN SPACE ACCESS FROM CLUB HOUSE
- 2. LEAVES SCULPTURE
- 3. SEATING PLAZA
- 4. WORKING PODS
- 5. LAWN
- 6. BONFIRE
- 7. SCULPTURE
- 8. TODDLER'S PLAY AREA
- 9. SQUIRREL SCULPTURE
- 10. CREATIVE WALL
- 11. PAR SEATING
- 12. OUTDOOR GAMES TABLE
- 13. FEATURE WALL
- 14. KIDS PLAY AREA
- 15. SWING PLAZA
- 16. DEER SCULPTURE
- 17. STAIRCASE ACCESS TO PODIUM LANDSCAPE
- 18. ~280M WALKING PLAZA

#### BUILDING TERRACE

- 1. MULTI-PURPOSE LAWN
- 2. OUTDOOR SEATING
- 3. SERVICE COUNTER
- 4. STARGAZING AREA

**FLOOR PLAN** D - Building

| ТҮРЕ         | FLAT NUMBERS | FLAT CARPET AREA (SQ.M.) | FLAT CARPET AREA (SQ.FT.) | BALCONY (SQ.M.) | BALCONY (SQ.FT.) |
|--------------|--------------|--------------------------|---------------------------|-----------------|------------------|
| 2 BHK TYPE-A | 106, 107     | 62.15                    | 668.98                    | 10.46           | 112.59           |
| 3 BHK TYPE-A | 108          | 84.41                    | 908.59                    | 9.76            | 105.06           |
| 3 BHK TYPE-B | 105          | 86.11                    | 926.89                    | 9.76            | 105.06           |