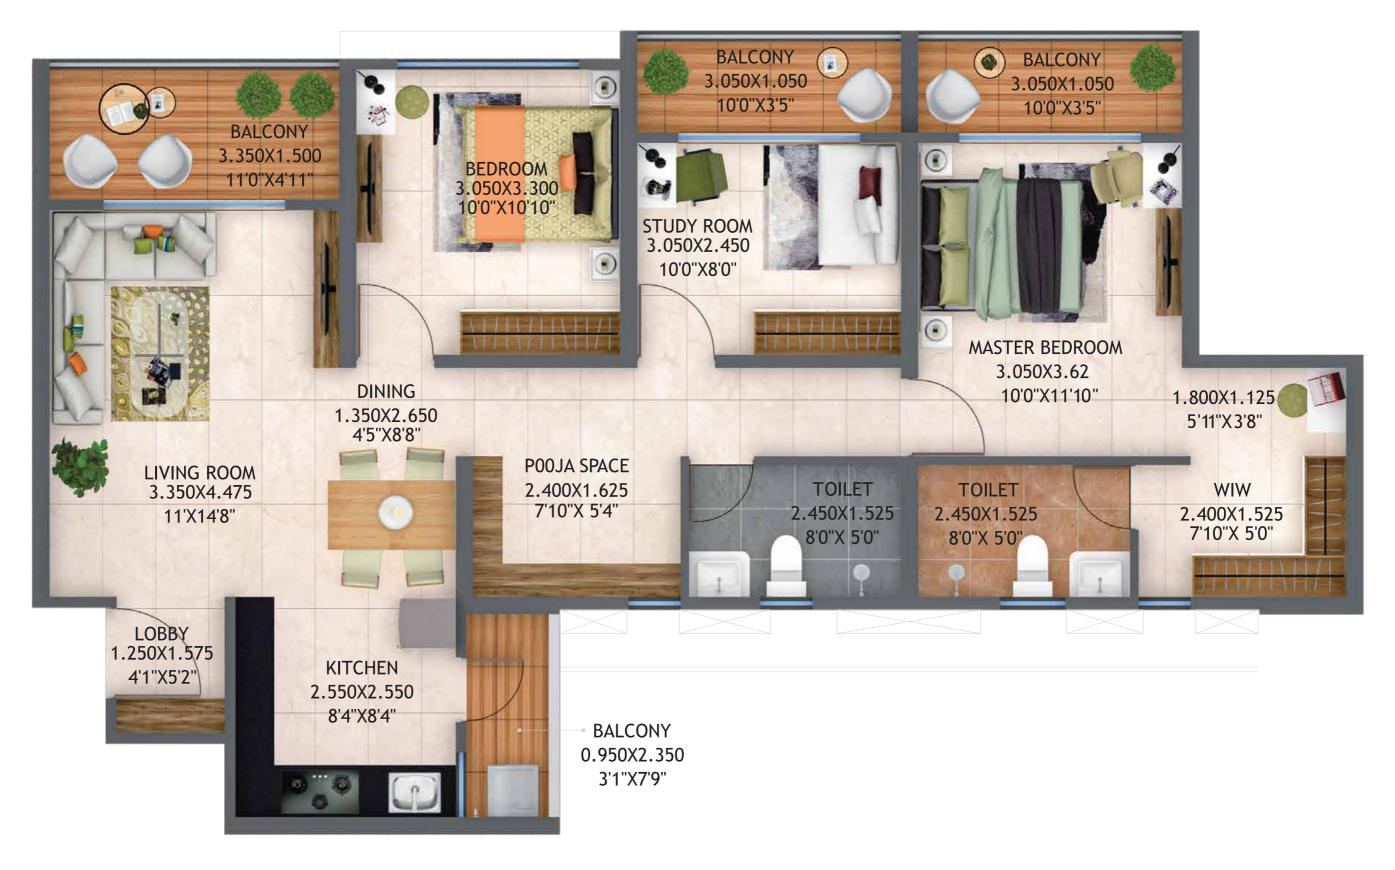

# **REFUGE FLOOR PLAN**

**FLOOR PLAN** E - Building

| TYPE            | FLAT NUMBERS | FLAT CARPET AREA (SQ.M.) | FLAT CARPET AREA (SQ.FT.) | BALCONY (SQ.M.) | BALCONY (SQ.FT.) |
|-----------------|--------------|--------------------------|---------------------------|-----------------|------------------|
| 2 BHK TYPE-C    | 106, 107     | 61.10                    | 657.68                    | 5.99            | 64.48            |
| 2.5 BHK TYPE-D  | 105          | 74.45                    | 801.38                    | 10.18           | 109.58           |
| 2 .5 BHK TYPE-E | 108          | 75.34                    | 810.96                    | 10.18           | 109.58           |

AMENITY SIDE FACING

| ТҮРЕ           | FLAT NUMBERS                                                                                                                                                                     | FLAT CARPET AREA (SQ.M.) | FLAT CARPET AREA (SQ.FT.) | BALCONY (SQ.M.) | BALCONY (SQ.FT.) | SERVICE AREA (SQ.M.) | SERVICE AREA (SQ.FT.) |
|----------------|----------------------------------------------------------------------------------------------------------------------------------------------------------------------------------|--------------------------|---------------------------|-----------------|------------------|----------------------|-----------------------|
| 2 BHK TYPE-C   | 206, 306, 406, 506, 706, 806, 906, 1006, 1206, 1306, 1406, 1506, 1706, 1806, 1906, 2006, 207, 307, 407, 507, 707, 807, 907, 1007, 1207, 1307, 1407, 1507, 1707, 1807, 1907, 2007 | 61.10                    | 657.68                    | 5.99            | 64.48            | -                    | -                     |
| 2 BHK TYPE-D   | 202, 302, 402, 502, 702, 802, 902, 1002, 1202, 1302, 1402, 1502, 1702, 1802, 1902, 2002, 203, 303, 403, 503, 703, 803, 903, 1003, 1203, 1303, 1403, 1503, 1703, 1803, 1903, 2003 | 61.18                    | 658.54                    | 4.00            | 43.06            | 2.13                 | 22.93                 |
| 2.5 BHK TYPE-D | 201, 301, 401, 501, 701, 801, 901, 1001, 1201, 1301, 1401, 1501, 1701, 1801, 1901, 2001, 205, 305, 405, 505, 705, 805, 905, 1005, 1205, 1305, 1405, 1505, 1705, 1805, 1905, 2005 | 74.45                    | 801.38                    | 10.18           | 109.58           | -                    | -                     |
| 2.5 BHK TYPE-E | 208, 308, 408, 508 708, 808, 908, 1008 1208, 1308, 1408, 1508, 1708, 1808, 1908, 2008                                                                                            | 75.34                    | 810.96                    | 10.18           | 109.58           | -                    | -                     |
| 2.5 BHK TYPE-E | 204, 304, 404, 504 704, 804, 904, 1004 1204, 1304, 1404, 1504, 1704, 1804, 1904, 2004                                                                                            | 74.72                    | 804.29                    | 7.88            | 84.82            | 2.32                 | 24.97                 |