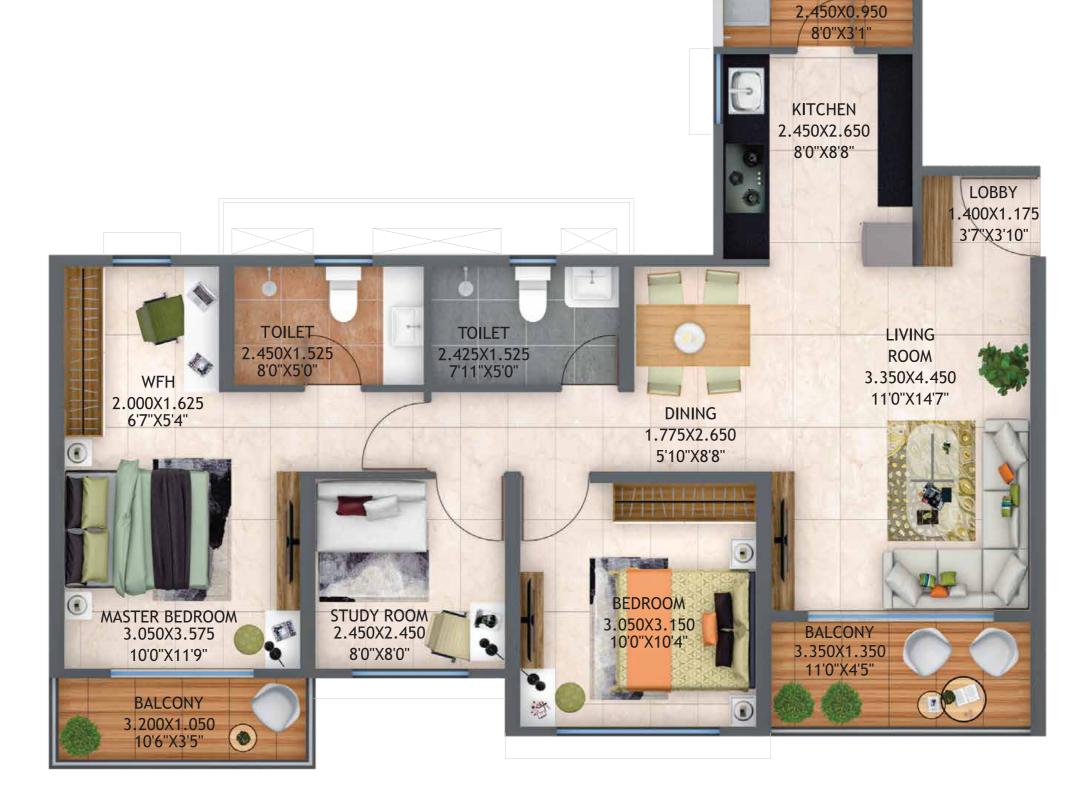

# **REFUGE FLOOR PLAN**

**UNIT PLAN** D - Building

| ТҮРЕ        | FLAT NUMBERS   | FLAT CARPET AREA (SQ.M.) | FLAT CARPET AREA (SQ.FT.) |   |
|-------------|----------------|--------------------------|---------------------------|---|
| 2BHK TYPE-A | 02, 03, 06, 07 | 62.15                    | 668.98                    | ſ |

2. Dimensions & Areas Additionally Mentioned In Feet Inches & Square Feet Are Only For Customer's Understanding. Kindly Do Not Refer The Same For Any RERA Related References

| BALCONY (SQ.M.) | BALCONY (SQ.FT.) |
|-----------------|------------------|
| 10.46           | 112.59           |

## 2.5 BHK - REFUGE

| BALCONY (SQ.M.) | BALCONY (SQ.FT.) |
|-----------------|------------------|
| 13.66           | 147.04           |

| ТҮРЕ         | FLAT NUMBERS | FLAT CARPET AREA (SQ.M.) | FLAT CARPET AREA (SQ.FT.) | BALCONY (SQ.M.) | BALCONY (SQ.FT.) |
|--------------|--------------|--------------------------|---------------------------|-----------------|------------------|
| 3 BHK TYPE-C | 01, 04       | 84.18                    | 906.11                    | 9.35            | 100.64           |

2. Dimensions & Areas Additionally Mentioned In Feet Inches & Square Feet Are Only For Customer's Understanding. Kindly Do Not Refer The Same For Any RERA Related References

| TYPE         | FLAT NUMBERS | FLAT CARPET AREA (SQ.M.) | FLAT CARPET AREA (SQ.FT.) | BALCONY (SQ.M.) | BALCONY (SQ.FT.) |
|--------------|--------------|--------------------------|---------------------------|-----------------|------------------|
| 3 BHK TYPE-B | 05           | 86.11                    | 926.89                    | 9.76            | 105.06           |

2. Dimensions & Areas Additionally Mentioned In Feet Inches & Square Feet Are Only For Customer's Understanding. Kindly Do Not Refer The Same For Any RERA Related References

| ТҮРЕ        | FLAT NUMBERS | FLAT CARPET AREA (SQ.M.) | FLAT CARPET AREA (SQ.FT.) | BALCONY (SQ.M.) | BALCONY (SQ.FT.) |
|-------------|--------------|--------------------------|---------------------------|-----------------|------------------|
| 3BHK TYPE-A | 08           | 84.41                    | 908.59                    | 9.76            | 105.06           |

2. Dimensions & Areas Additionally Mentioned In Feet Inches & Square Feet Are Only For Customer's Understanding. Kindly Do Not Refer The Same For Any RERA Related References

**UNIT PLAN** E - Building

| TYPE  | FLAT NUMBERS | FLAT CARPET AREA (SQ.M.) | FLAT CARPET AREA (SQ.FT.) | BALCONY (SQ.M.) | BALCONY (SQ.FT.) | SERVICE AREA (SQ.M.) | SERVICE AREA (SQ.FT.) |
|-------|--------------|--------------------------|---------------------------|-----------------|------------------|----------------------|-----------------------|
| 2 BHK | 02, 03       | 61.18                    | 658.54                    | 4.00            | 43.05            | 2.13                 | 22.92                 |