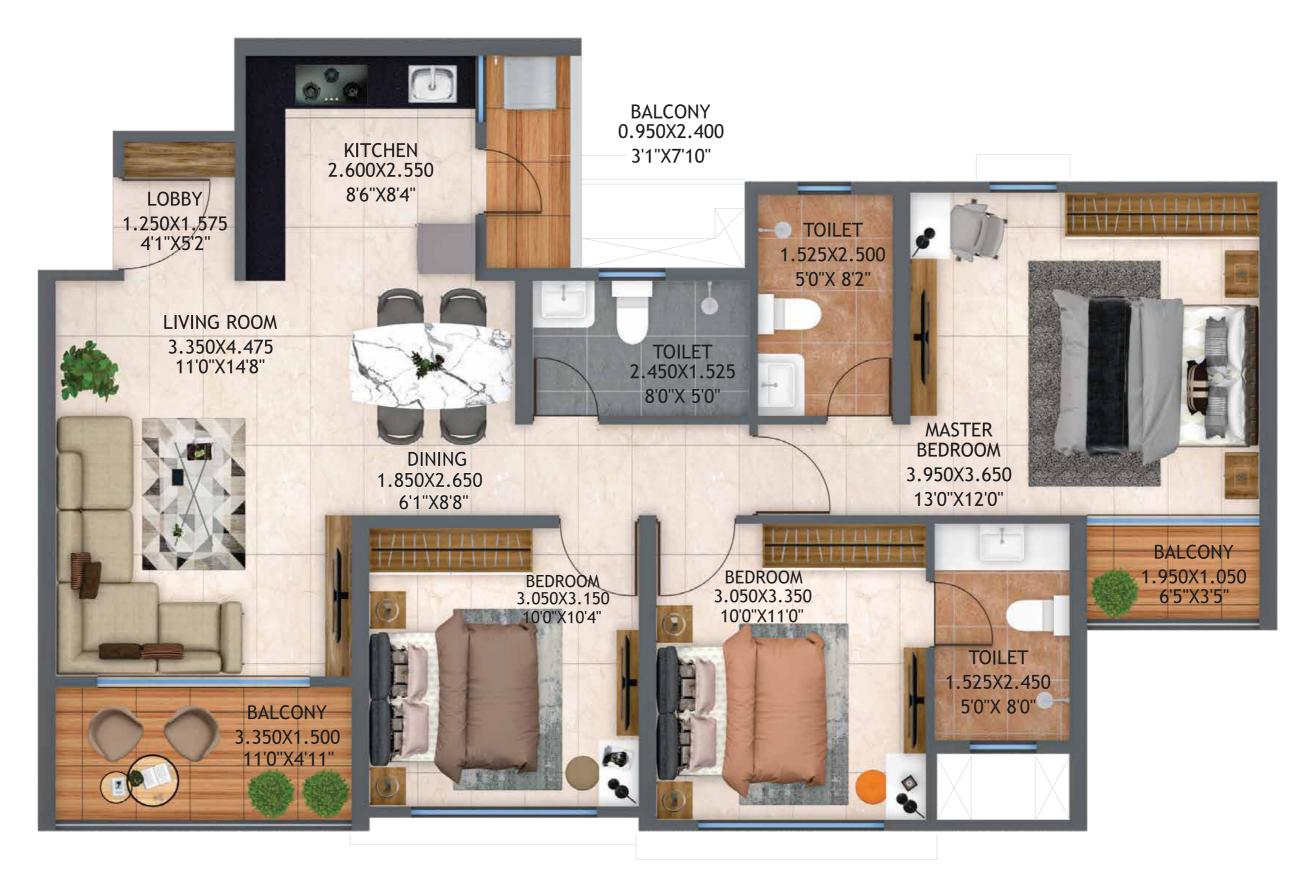

## **FIRST FLOOR PLAN**

| ТҮРЕ         | FLAT NUMBERS                                                                                                                                                                                                                                                                                                                                                       | FLAT CARPET AREA (SQ.M.) | FLAT CARPET AREA (SQ.FT.) | BALCONY (SQ.M.) | BALCONY (SQ.FT.) |
|--------------|--------------------------------------------------------------------------------------------------------------------------------------------------------------------------------------------------------------------------------------------------------------------------------------------------------------------------------------------------------------------|--------------------------|---------------------------|-----------------|------------------|
| 2 BHK TYPE-A | 202, 302, 402, 502, 702, 802, 902, 1002, 1202, 1302, 1402, 1502, 1702, 1802, 1902, 2002, 203, 303, 403, 503, 703, 803, 903, 1003, 1203, 1303, 1403, 1503, 1703, 1803, 1903, 2003, 206, 306, 406, 506, 706, 806, 906, 1006, 1206, 1306, 1406, 1506, 1706, 1806, 1906, 2006, 207, 307, 407, 507, 707, 807, 907, 1007, 1207, 1307, 1407, 1507, 1707, 1807, 1907, 2007 |                          | 668.98                    | 10.46           | 112.59           |
| 3 BHK TYPE-A | 208, 308, 408, 508, 708, 808, 908, 1008 1208, 1308, 1408, 1508, 1708, 1808, 1908, 2008                                                                                                                                                                                                                                                                             | 84.41                    | 908.59                    | 9.76            | 105.06           |
| 3 BHK TYPE-B | 205, 305, 405, 505, 705, 805, 905, 1005 1205, 1305, 1405, 1505, 1705, 1805, 1905, 2005                                                                                                                                                                                                                                                                             | 86.11                    | 926.89                    | 9.76            | 105.06           |
| 3 BHK TYPE-C | 201, 301, 401, 501 701, 801, 901, 1001 1201, 1301, 1401, 1501, 1701, 1801, 1901, 2001, 204, 304, 404, 504 704, 804, 904, 1004 1204,<br>1304, 1404, 1504, 1704, 1804, 1904, 2004                                                                                                                                                                                    | 84.18                    | 906.11                    | 9.35            | 100.64           |