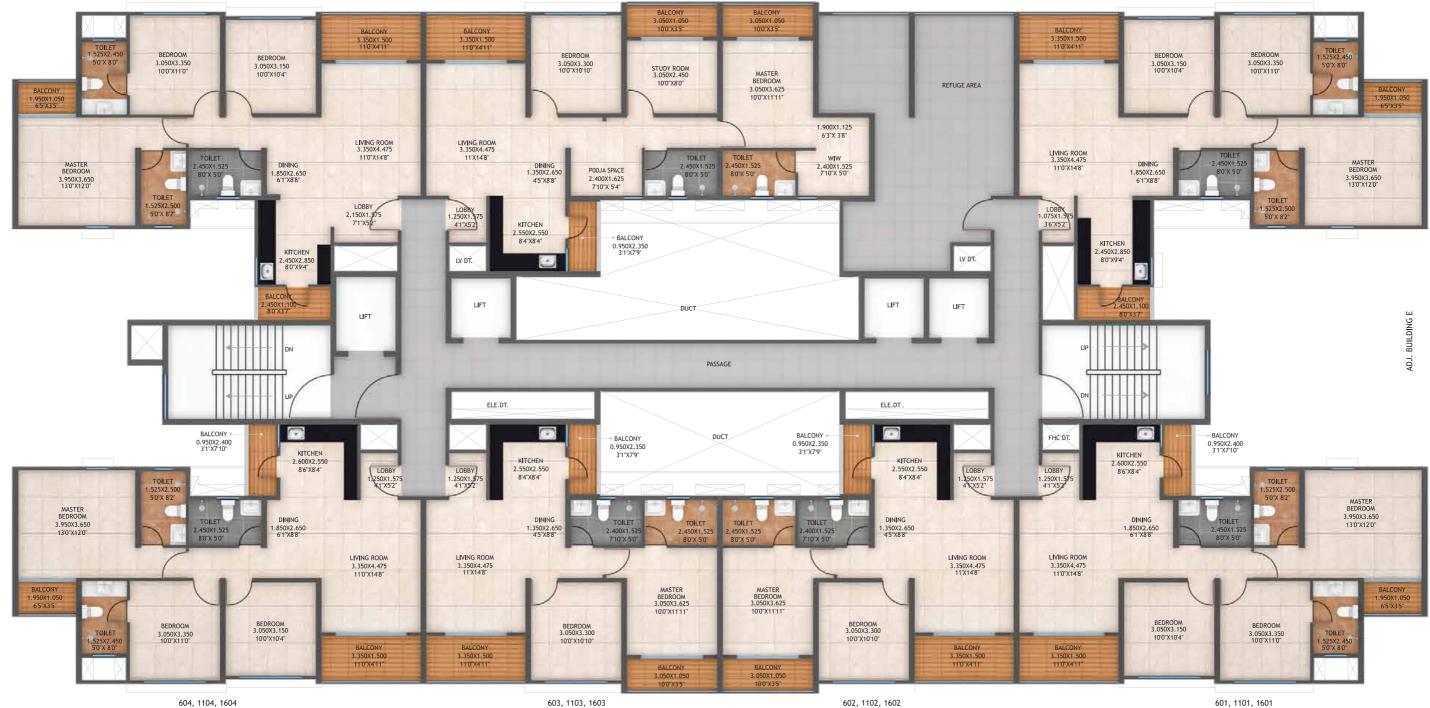

# **TYPICAL FLOOR PLAN**

208, 308, 408, 508, 708, 808, 908, 1008, 1208, 1308, 1408, 1508, 1708, 1808, 1908, 2008

606, 1106, 1606

| ТҮРЕ         | FLAT NUMBERS                     | FLAT CARPET AREA (SQ.M.) | FLAT CARPET AREA (SQ.FT.) | BALCONY (SQ.M.) | BALCONY (SQ.FT.) |
|--------------|----------------------------------|--------------------------|---------------------------|-----------------|------------------|
| 2 BHK TYPE-A | 602, 1102, 1602, 603, 1103, 1603 | 62.15                    | 668.98                    | 10.46           | 112.59           |
| 3 BHK TYPE-A | 608, 1108, 1608                  | 84.41                    | 908.59                    | 9.76            | 105.06           |
| 3 BHK TYPE-B | 605, 1105, 1605                  | 86.11                    | 926.89                    | 9.76            | 105.06           |
| 3 BHK TYPE-C | 601, 1101, 1601, 604, 1104, 1604 | 84.18                    | 906.11                    | 9.35            | 100.64           |
| 2.5 BHK      | 606, 1106, 1606                  | 84.66                    | 911.28                    | 13.66           | 147.03           |

AMENITY SIDE FACING

1. All Dimensions Are In Meter Unless Otherwise Specified

605, 1105, 1605

2. Dimensions & Areas Additionally Mentioned In Feet Inches & Square Feet Are Only For Customer's Understanding. Kindly Do Not Refer The Same For Any RERA Related References