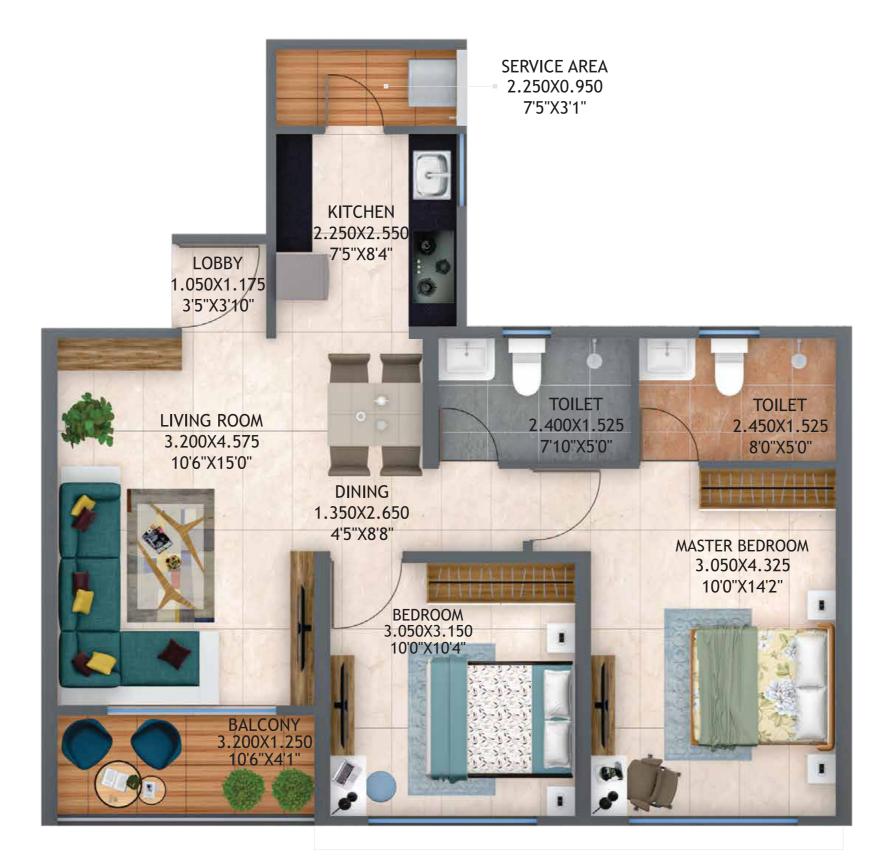

# **REFUGE FLOOR PLAN**

**FLOOR PLAN** E - Building

| TYPE            | FLAT NUMBERS | FLAT CARPET AREA (SQ.M.) | FLAT CARPET AREA (SQ.FT.) | BALCONY (SQ.M.) | BALCONY (SQ.FT.) |
|-----------------|--------------|--------------------------|---------------------------|-----------------|------------------|
| 2 BHK TYPE-C    | 106, 107     | 61.10                    | 657.68                    | 5.99            | 64.48            |
| 2.5 BHK TYPE-D  | 105          | 74.45                    | 801.38                    | 10.18           | 109.58           |
| 2 .5 BHK TYPE-E | 108          | 75.34                    | 810.96                    | 10.18           | 109.58           |

1. All Dimensions Are In Meter Unless Otherwise Specified

2. Dimensions & Areas Additionally Mentioned In Feet Inches & Square Feet Are Only For Customer's Understanding. Kindly Do Not Refer The Same For Any RERA Related References