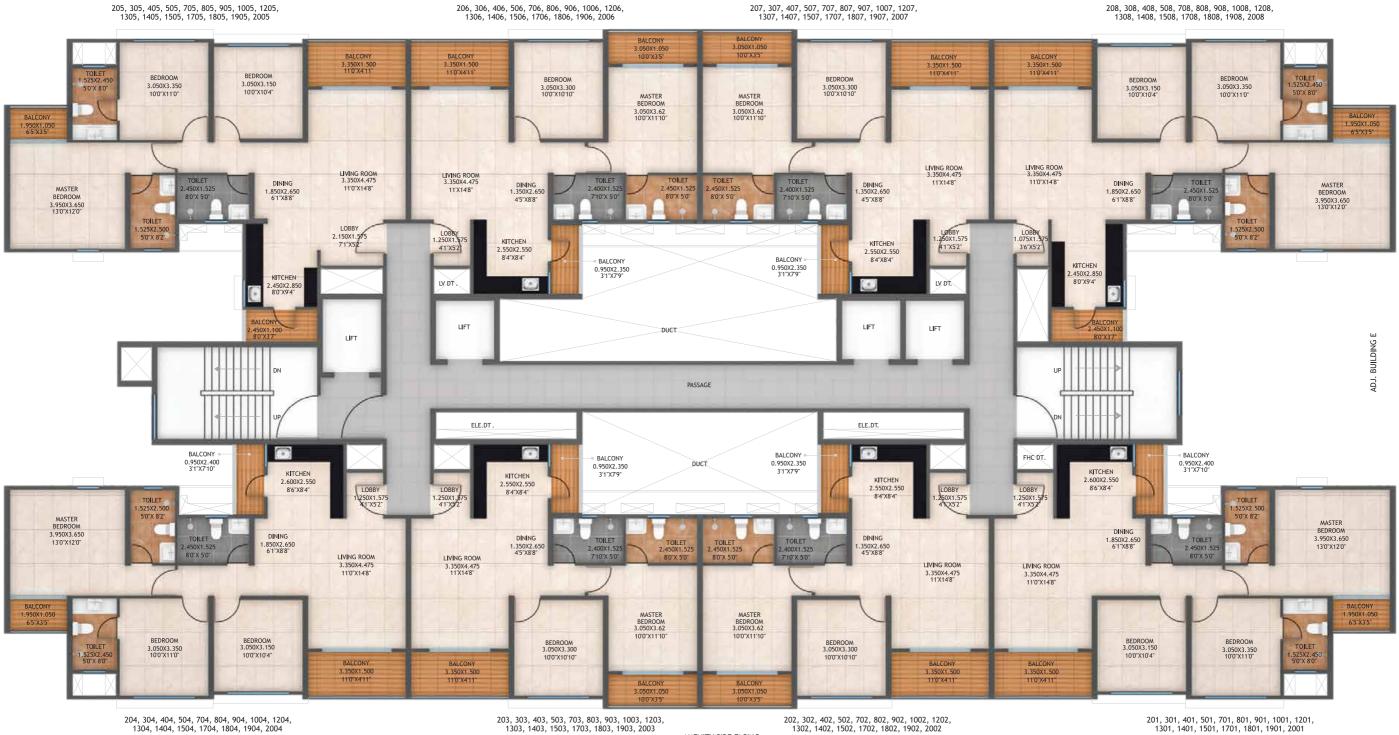

## **FIRST FLOOR PLAN**

| ТҮРЕ         | FLAT NUMBERS                                                                                                                                                                                                                                                                                                                                                       | FLAT CARPET AREA (SQ.M.) | FLAT CARPET AREA (SQ.FT.) | BALCONY (SQ.M.) | BALCONY (SQ.FT.) |
|--------------|--------------------------------------------------------------------------------------------------------------------------------------------------------------------------------------------------------------------------------------------------------------------------------------------------------------------------------------------------------------------|--------------------------|---------------------------|-----------------|------------------|
| 2 BHK TYPE-A | 202, 302, 402, 502, 702, 802, 902, 1002, 1202, 1302, 1402, 1502, 1702, 1802, 1902, 2002, 203, 303, 403, 503, 703, 803, 903, 1003, 1203, 1303, 1403, 1503, 1703, 1803, 1903, 2003, 206, 306, 406, 506, 706, 806, 906, 1006, 1206, 1306, 1406, 1506, 1706, 1806, 1906, 2006, 207, 307, 407, 507, 707, 807, 907, 1007, 1207, 1307, 1407, 1507, 1707, 1807, 1907, 2007 |                          | 668.98                    | 10.46           | 112.59           |
| 3 BHK TYPE-A | 208, 308, 408, 508, 708, 808, 908, 1008 1208, 1308, 1408, 1508, 1708, 1808, 1908, 2008                                                                                                                                                                                                                                                                             | 84.41                    | 908.59                    | 9.76            | 105.06           |
| 3 BHK TYPE-B | 205, 305, 405, 505, 705, 805, 905, 1005 1205, 1305, 1405, 1505, 1705, 1805, 1905, 2005                                                                                                                                                                                                                                                                             | 86.11                    | 926.89                    | 9.76            | 105.06           |
| 3 BHK TYPE-C | 201, 301, 401, 501 701, 801, 901, 1001 1201, 1301, 1401, 1501, 1701, 1801, 1901, 2001, 204, 304, 404, 504 704, 804, 904, 1004 1204,<br>1304, 1404, 1504, 1704, 1804, 1904, 2004                                                                                                                                                                                    | 84.18                    | 906.11                    | 9.35            | 100.64           |

AMENITY SIDE FACING

1. All Dimensions Are In Meter Unless Otherwise Specified

2. Dimensions & Areas Additionally Mentioned In Feet Inches & Square Feet Are Only For Customer's Understanding. Kindly Do Not Refer The Same For Any RERA Related References