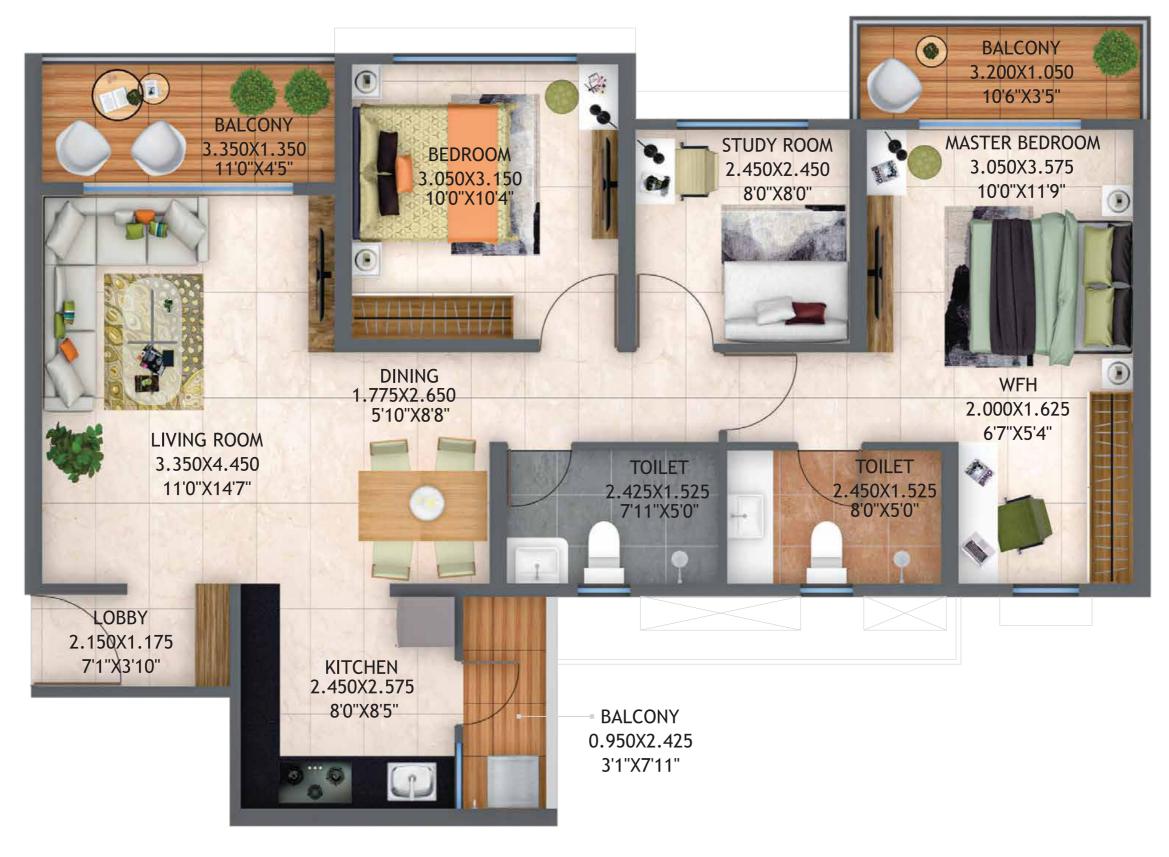

AMENITY SIDE FACING

| ТҮРЕ           | FLAT NUMBERS                                                                                                                                                                     | FLAT CARPET AREA (SQ.M.) | FLAT CARPET AREA (SQ.FT.) | BALCONY (SQ.M.) | BALCONY (SQ.FT.) | SERVICE AREA (SQ.M.) | SERVICE AREA (SQ.FT.) |
|----------------|----------------------------------------------------------------------------------------------------------------------------------------------------------------------------------|--------------------------|---------------------------|-----------------|------------------|----------------------|-----------------------|
| 2 BHK TYPE-C   | 206, 306, 406, 506, 706, 806, 906, 1006, 1206, 1306, 1406, 1506, 1706, 1806, 1906, 2006, 207, 307, 407, 507, 707, 807, 907, 1007, 1207, 1307, 1407, 1507, 1707, 1807, 1907, 2007 | 61.10                    | 657.68                    | 5.99            | 64.48            | -                    | -                     |
| 2 BHK TYPE-D   | 202, 302, 402, 502, 702, 802, 902, 1002, 1202, 1302, 1402, 1502, 1702, 1802, 1902, 2002, 203, 303, 403, 503, 703, 803, 903, 1003, 1203, 1303, 1403, 1503, 1703, 1803, 1903, 2003 | 61.18                    | 658.54                    | 4.00            | 43.06            | 2.13                 | 22.93                 |
| 2.5 BHK TYPE-D | 201, 301, 401, 501, 701, 801, 901, 1001, 1201, 1301, 1401, 1501, 1701, 1801, 1901, 2001, 205, 305, 405, 505, 705, 805, 905, 1005, 1205, 1305, 1405, 1505, 1705, 1805, 1905, 2005 | 74.45                    | 801.38                    | 10.18           | 109.58           | -                    | -                     |
| 2.5 BHK TYPE-E | 208, 308, 408, 508 708, 808, 908, 1008 1208, 1308, 1408, 1508, 1708, 1808, 1908, 2008                                                                                            | 75.34                    | 810.96                    | 10.18           | 109.58           | -                    | -                     |
| 2.5 BHK TYPE-E | 204, 304, 404, 504 704, 804, 904, 1004 1204, 1304, 1404, 1504, 1704, 1804, 1904, 2004                                                                                            | 74.72                    | 804.29                    | 7.88            | 84.82            | 2.32                 | 24.97                 |

1. All Dimensions Are In Meter Unless Otherwise Specified

2. Dimensions & Areas Additionally Mentioned In Feet Inches & Square Feet Are Only For Customer's Understanding. Kindly Do Not Refer The Same For Any RERA Related References