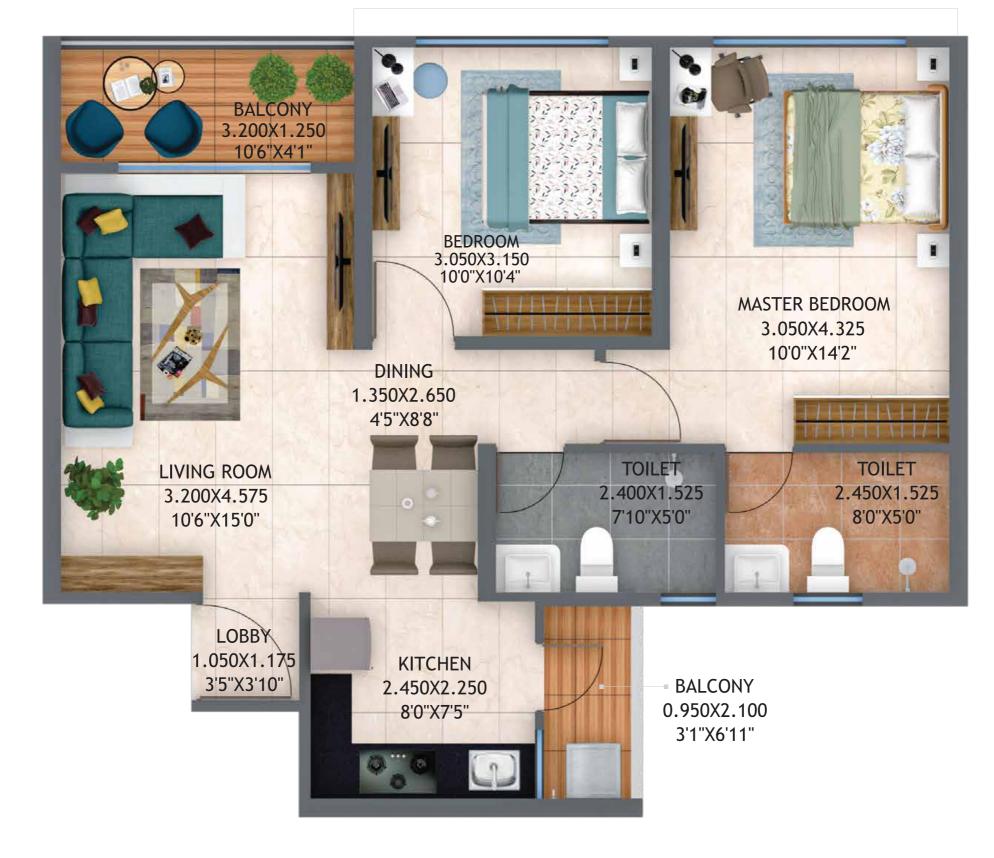

#### BUILDING TERRACE

- 1. MULTI-PURPOSE LAWN
- 2. OUTDOOR SEATING
- 3. SERVICE COUNTER
- 4. STARGAZING AREA

**FLOOR PLAN** D - Building

| ТҮРЕ         | FLAT NUMBERS | FLAT CARPET AREA (SQ.M.) | FLAT CARPET AREA (SQ.FT.) | BALCONY (SQ.M.) | BALCONY (SQ.FT.) |
|--------------|--------------|--------------------------|---------------------------|-----------------|------------------|
| 2 BHK TYPE-A | 106, 107     | 62.15                    | 668.98                    | 10.46           | 112.59           |
| 3 BHK TYPE-A | 108          | 84.41                    | 908.59                    | 9.76            | 105.06           |
| 3 BHK TYPE-B | 105          | 86.11                    | 926.89                    | 9.76            | 105.06           |

2. Dimensions & Areas Additionally Mentioned In Feet Inches & Square Feet Are Only For Customer's Understanding. Kindly Do Not Refer The Same For Any RERA Related References