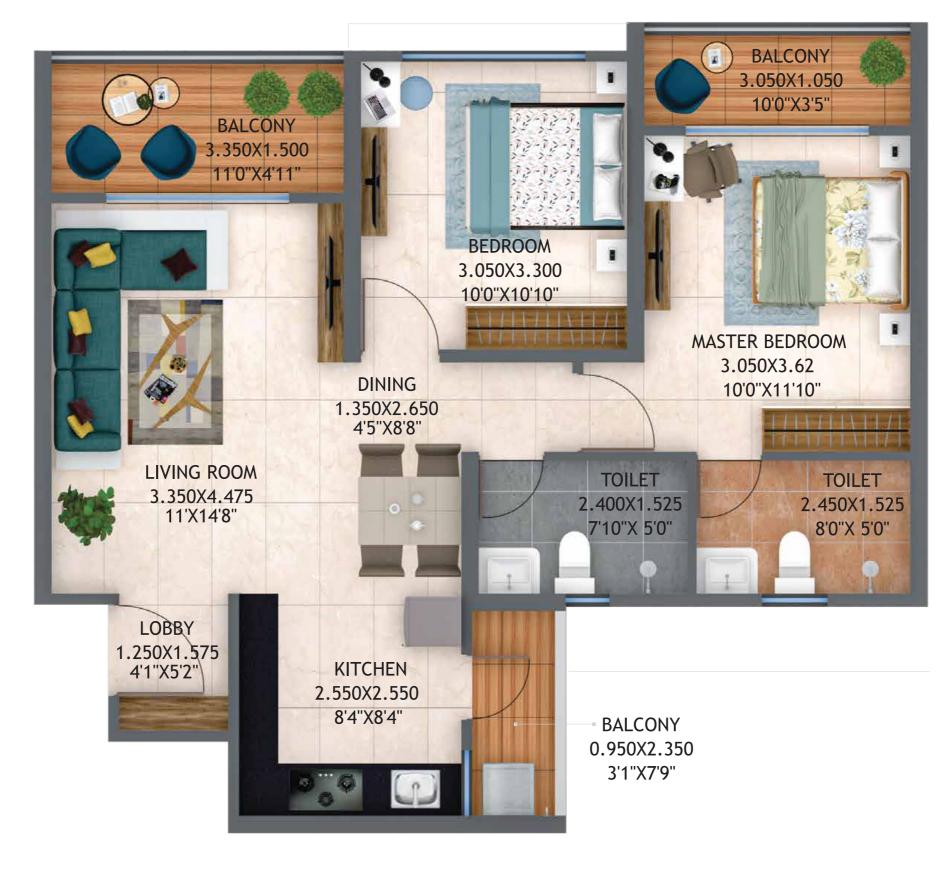

#### BUILDING TERRACE

- 1. MULTI-PURPOSE LAWN
- 2. OUTDOOR SEATING
- 3. SERVICE COUNTER
- 4. STARGAZING AREA

**FLOOR PLAN** D - Building

| ТҮРЕ         | FLAT NUMBERS | FLAT CARPET AREA (SQ.M.) | FLAT CARPET AREA (SQ.FT.) | BALCONY (SQ.M.) | BALCONY (SQ.FT.) |
|--------------|--------------|--------------------------|---------------------------|-----------------|------------------|
| 2 BHK TYPE-A | 106, 107     | 62.15                    | 668.98                    | 10.46           | 112.59           |
| 3 BHK TYPE-A | 108          | 84.41                    | 908.59                    | 9.76            | 105.06           |
| 3 BHK TYPE-B | 105          | 86.11                    | 926.89                    | 9.76            | 105.06           |