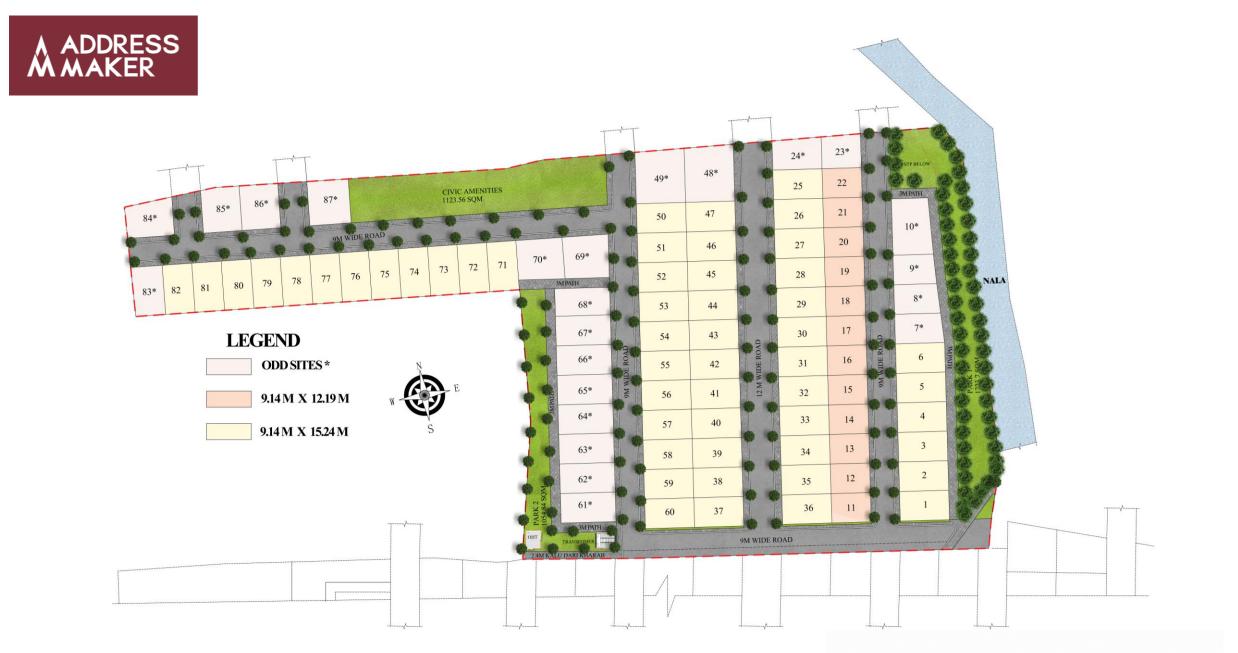

36.5 ACRES 511 UNITS PREMIUM
VILLA PLOTS

Spread across 36.5 acres of lush green landscape, the upcoming project is efficiently planned and crafted to appease everyone's need, right from kids to senior citizens. Here, you don't compromise on quality and experience living amidst greenery and serenity. It also hosts a variety of modern amenities and a business centre, that will help you strike a perfect work & life balance. Along with smart lifestyle features, the flourishing neighbourhood and excellent connectivity adds to its worth.

### PHASE III MASTER PLAN

- Top quality concrete internal roads
- Easy- pedestrian & vehicular movement
- 10000+ Trees
- Work From Home friendly
- FTTH Network
- Underground Cables
- Organic Waste Converter