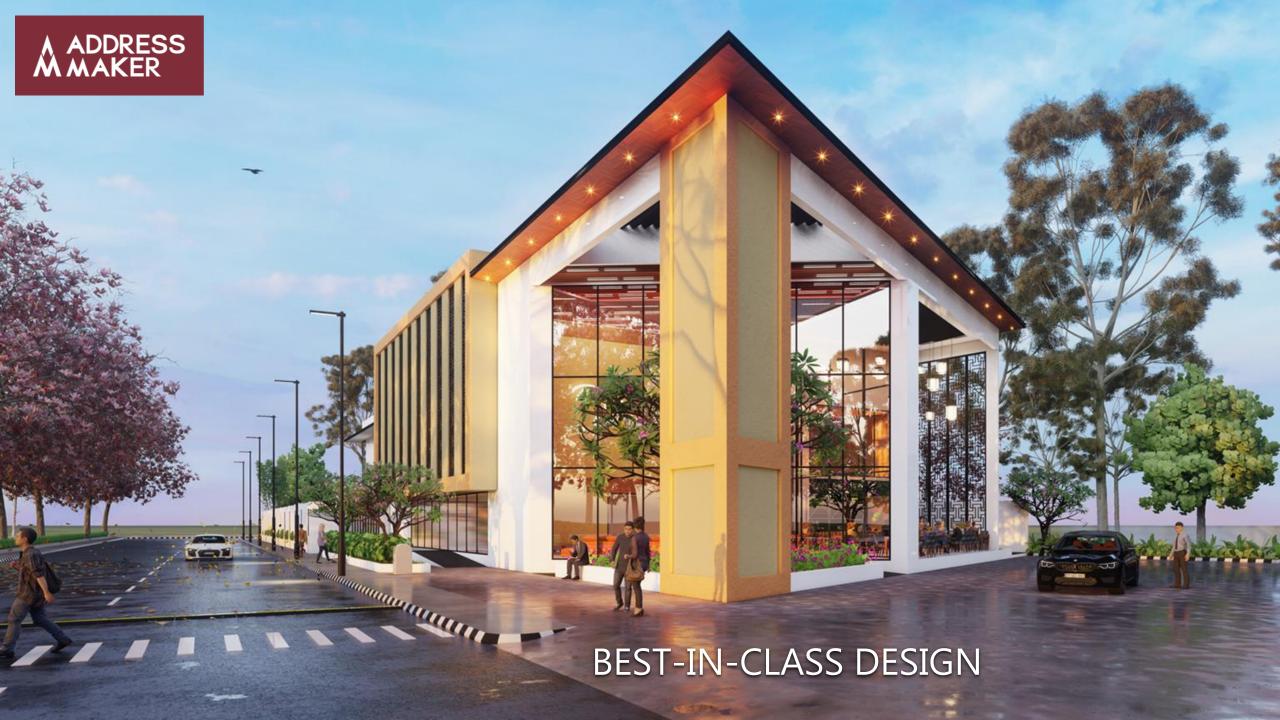

THE PROJECT

The Clubhouse is a an amalgamation of modern design with high functionality. This Work from Home enabled Business Centre is spread across 20,000 sqft and hosts an array of best-in class amenities. It is a perfect blend of modern amenities and collaborative space.