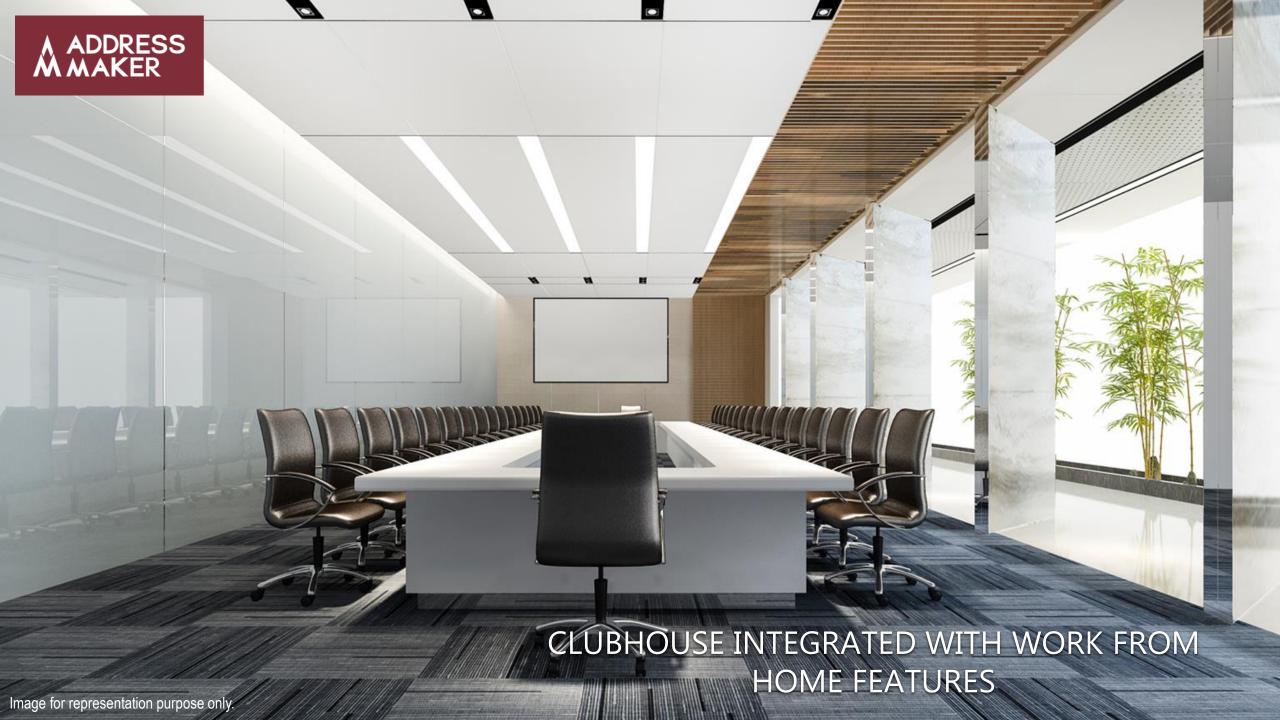

THE PROJECT

The Clubhouse is a an amalgamation of modern design with high functionality. This Work from Home enabled Business Centre is spread across 20,000 sqft and hosts an array of best-in class amenities. It is a perfect blend of modern amenities and collaborative space.

VIDEO CONFERENCING

BUSINESS WORKSTATIONS

HIGH SPEED INTERNET

DEDICATED

LOBBY

CONFERENCE

& MEETING ROOM

An ideal mix of workspaces with convenience and relaxation to open up minds to newer possibilities. Designed with a motive of providing you the experience of a remarkable workspace with world-class features. Work from Home enabled business centre, one can enjoy the convenience of office from the comfort of their home.