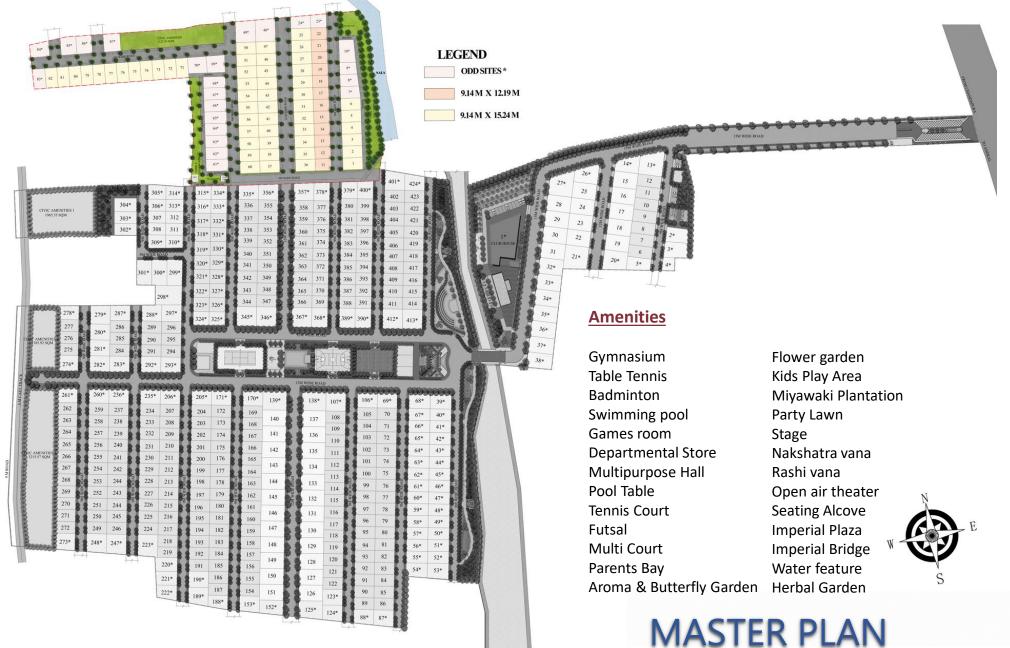

36.5 ACRES 511 UNITS PREMIUM
VILLA PLOTS

Spread across 36.5 acres of lush green landscape, the upcoming project is efficiently planned and crafted to appease everyone's need, right from kids to senior citizens. Here, you don't compromise on quality and experience living amidst greenery and serenity. It also hosts a variety of modern amenities and a business centre, that will help you strike a perfect work & life balance. Along with smart lifestyle features, the flourishing neighbourhood and excellent connectivity adds to its worth.

### PHASE III MASTER PLAN

- Top quality concrete internal roads
- Easy- pedestrian & vehicular movement
- 10000+ Trees
- Work From Home friendly
- FTTH Network
- Underground Cables
- Organic Waste Converter