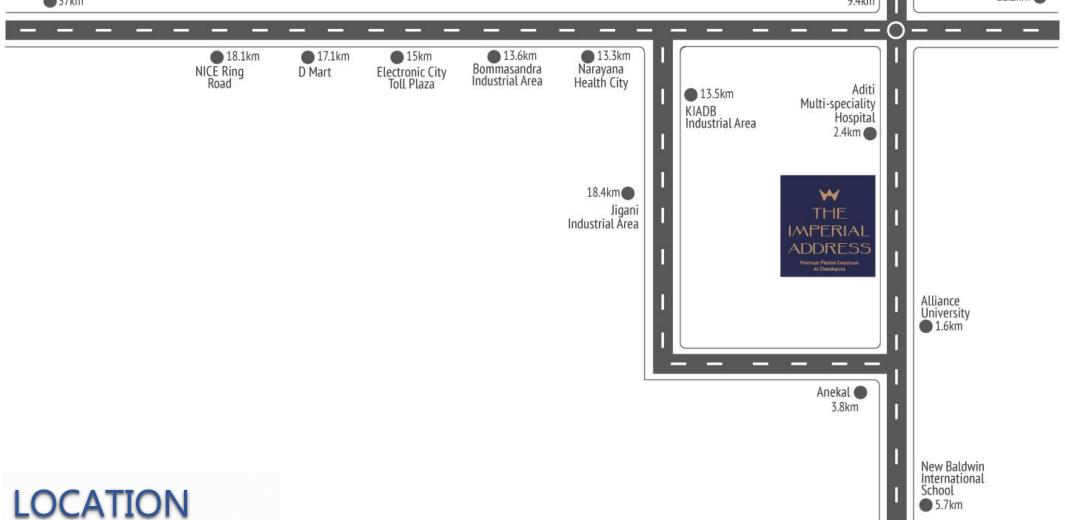

Satellite Town Ring Road Planning Authority ■ 37km

Chandapur Circle 9.4km

Attibele 12.2km

- Narayana Health City
   Distance 13.3 km | Time 27 min
- Satellite Town Ring Road
   Distance 37 km | Time 66 min
- Alliance University
   Distance 1.6 km
   | Time 5 min
- New Baldwin International School Distance 5.7 km | Time 11 min
- Aditi Multi Specialty Hospital
   Distance 2.4 km | Time 5 min