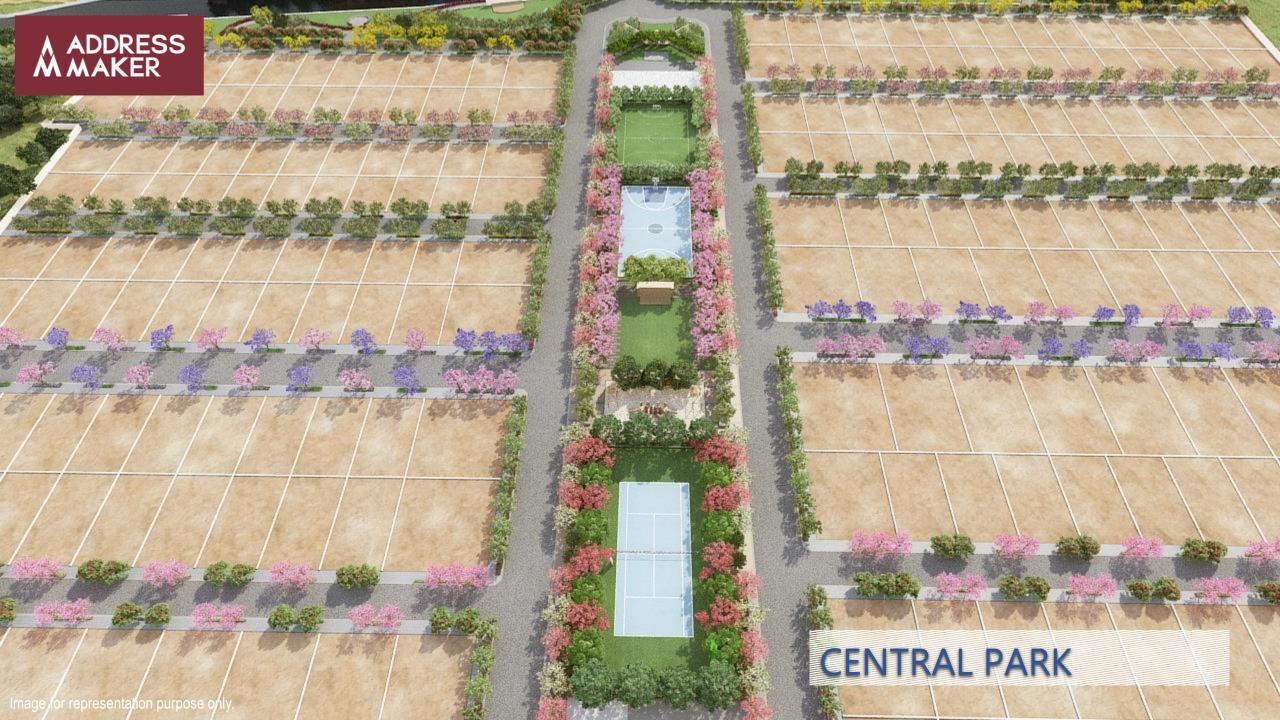

**BUSINESS CENTRE** 

MIYAWAKI STREETSCAPE OPEN SPACES CA AREA 9000 TREES IN TOTAL

The greenery in the project gives you the feeling of living in-sync with nature. The thoughtful planning and layout will have you surrounded by scenic beauty and lush greenery. The beautifully landscaped central park spread across 1 Acre dedicated with jogging/walking track and Miyawaki plantation will give you your daily dose of relaxation and peace of mind.