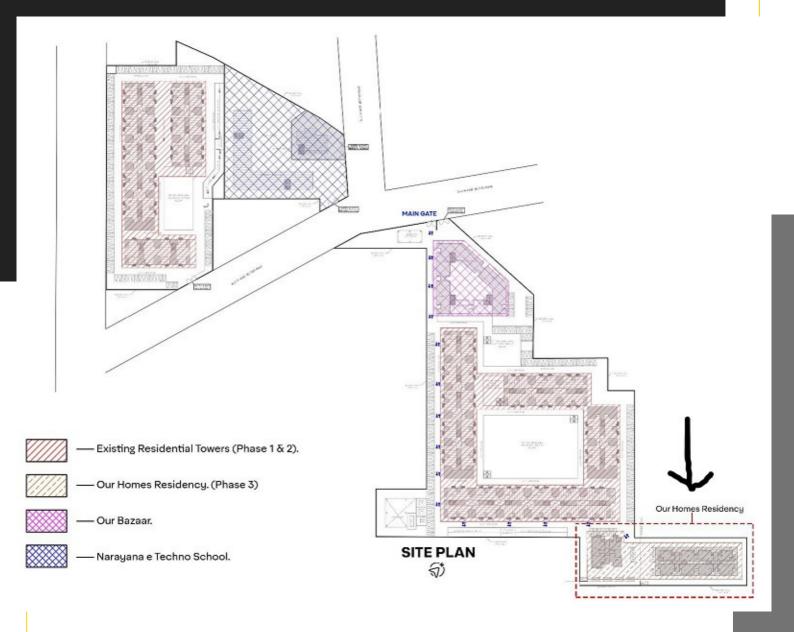

# Site Map:

### Overview:

Step into the world of Apex Our Residency, a sprawling 11-acre township boasting 26 fully operational towers.

Exciting news! We proudly introduce Two Newly Constructed **Towers, A and B,** offering an exclusive 81 units that are now available for you to call home.

### **Location Advantage:**

- A mere 5-minute drive to Dwarka Expressway.
- A convenient 500 meters from the upcoming Metro Station in Sector 37.
- Just 1 kilometer from Basai Chowk.
- Ideally situated near Pataudi Road
- Schools in Vicinity like: GAV School,
  Narayana E-Techno school, Suncity World
  School, Euro International School, etc.
- Hospitals: Signature Super speciality, K D Hospital, Bala Ji Hospital, etc
- Mall: Esplande Mall
- Shopping Complex: Our Bazaar