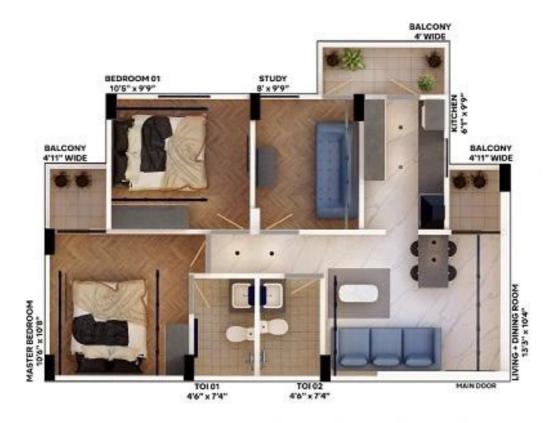

e Doors: Laminated Flush Doors

• Internal Doors: Laminated Flush Doors

· Windows: GI Windows

#### 8. ELECTRICAL

• Modular switches: Reputed make

• Wiring: Concealed Copper

Architect reserves the right to change the specifications.\*







### **Location Advantage:**

- A mere 5-minute drive to Dwarka Expressway.
- A convenient 500 meters from the upcoming Metro Station in Sector 37.
- Just 1 kilometer from Basai Chowk.
- Ideally situated near Pataudi Road
- Schools in Vicinity like: GAV School,
  Narayana E-Techno school, Suncity World
  School, Euro International School, etc.
- Hospitals: Signature Super speciality, K D Hospital, Bala Ji Hospital, etc
- Mall: Esplande Mall
- Shopping Complex: Our Bazaar

# Site Map:





### TOWER A-LILY



UNIT 01-2 BHK PLAN



### TOWER B-ASTER



UNIT 02-2 BHK + STUDY PLAN



### **Contact Us:**

We're here to assist you with any inquiries you may have about Apex Our Residency. Please don't hesitate to reach out to us using the following contact information:

### Sales Office Address:



B-201, Apex Our Residency, Sector-37C, Gurugram

### Call/ Whatsapp:



92899-04874

### Office Hours:

Everyday 10:30 am to 7 pm **Tuesday Closed**