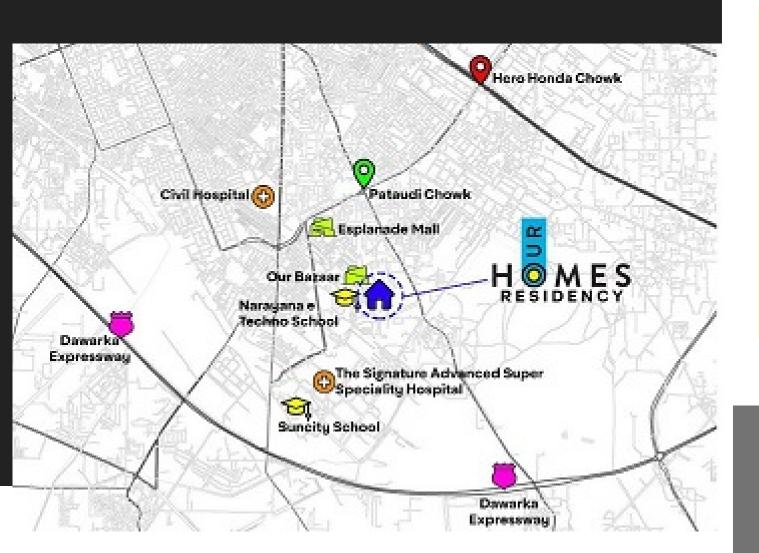

### **Location Advantage:**

- A mere 5-minute drive to Dwarka Expressway.
- A convenient 500 meters from the upcoming Metro Station in Sector 37.
- Just 1 kilometer from Basai Chowk.
- Ideally situated near Pataudi Road
- Schools in Vicinity like: GAV School,
  Narayana E-Techno school, Suncity World
  School, Euro International School, etc.
- Hospitals: Signature Super speciality, K D Hospital, Bala Ji Hospital, etc
- Mall: Esplande Mall
- Shopping Complex: Our Bazaar