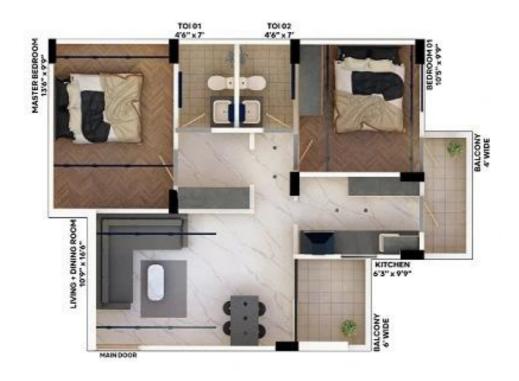

G back-up

#### 7. DOORS & WINDOWS

Entrance Doors: Laminated Flush Doors

• Internal Doors: Laminated Flush Doors

· Windows: GI Windows

#### 8. ELECTRICAL

• Modular switches: Reputed make

• Wiring: Concealed Copper

Architect reserves the right to change the specifications.\*







### **Location Advantage:**

- A mere 5-minute drive to Dwarka Expressway.
- A convenient 500 meters from the upcoming Metro Station in Sector 37.
- Just 1 kilometer from Basai Chowk.
- Ideally situated near Pataudi Road
- Schools in Vicinity like: GAV School,
  Narayana E-Techno school, Suncity World
  School, Euro International School, etc.
- Hospitals: Signature Super speciality, K D Hospital, Bala Ji Hospital, etc
- Mall: Esplande Mall
- Shopping Complex: Our Bazaar

# Site Map:





### TOWER A-LILY



UNIT 01-2 BHK PLAN



### TOWER B-ASTER



UNIT 02-2 BHK + STUDY PLAN



### **Contact Us:**

We're here to assist you with any inquiries you may have about Apex Our Residency. Please don't hesitate to reach out to us using the following contact information:

### Sales Office Address:



B-201, Apex Our Residency, Sector-37C, Gurugram

### Call/ Whatsapp:



92899-04874

### Office Hours:

Everyday 10:30 am to 7 pm **Tuesday Closed**