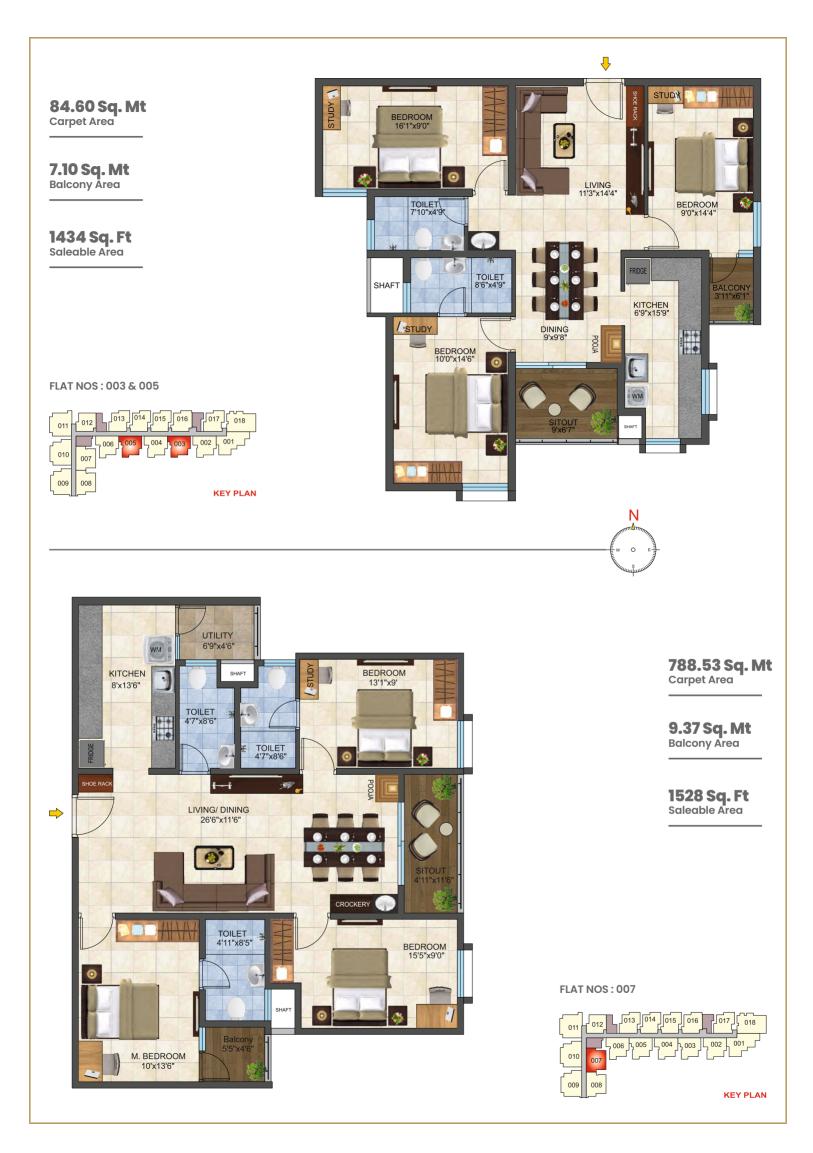

## **PROJECT OVERVIEW**

- Luxury Apartments ranging from 2, 3 & 4 BHK (Duplex)
- 2 Levels of Opulent Retail with a spacious food court and dining
- - World-class business and hospitality edifice Luxe Party Club
- <u>9-9</u>
  - Close Proximity to hospitals, Cinemas, and educational institutions.
- Effective space moulded for enhanced living