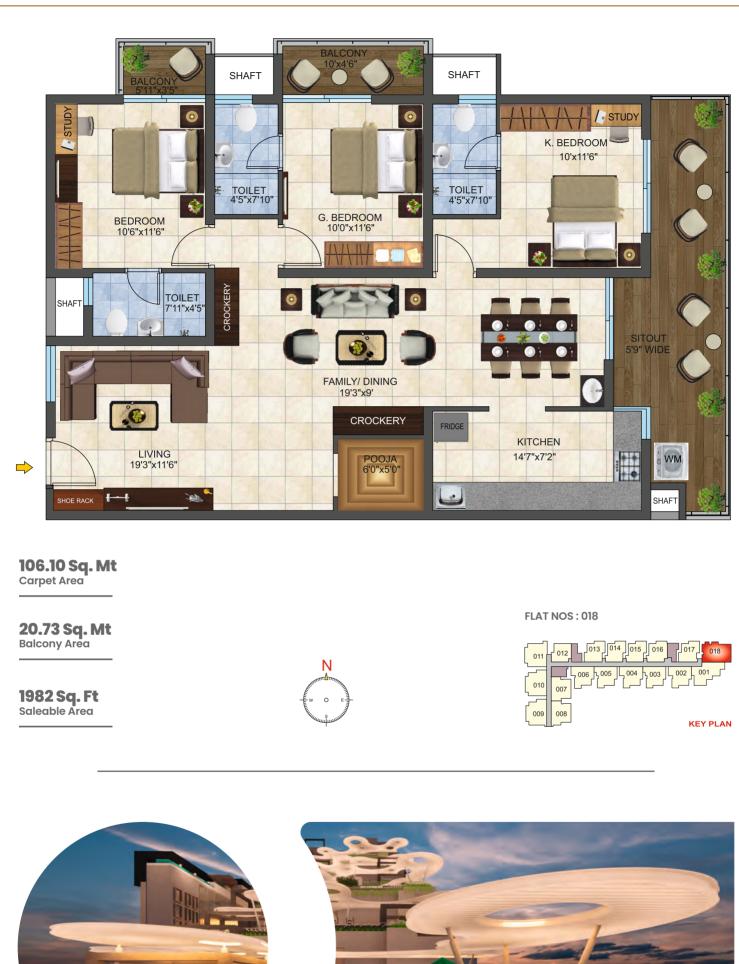

## **PROJECT OVERVIEW**

- Luxury Apartments ranging from 2, 3 & 4 BHK (Duplex)
- 2 Levels of Opulent Retail with a spacious food court and dining
- - World-class business and hospitality edifice Luxe Party Club
- <u>9-9</u>
  - Close Proximity to hospitals, Cinemas, and educational institutions.
- Effective space moulded for enhanced living