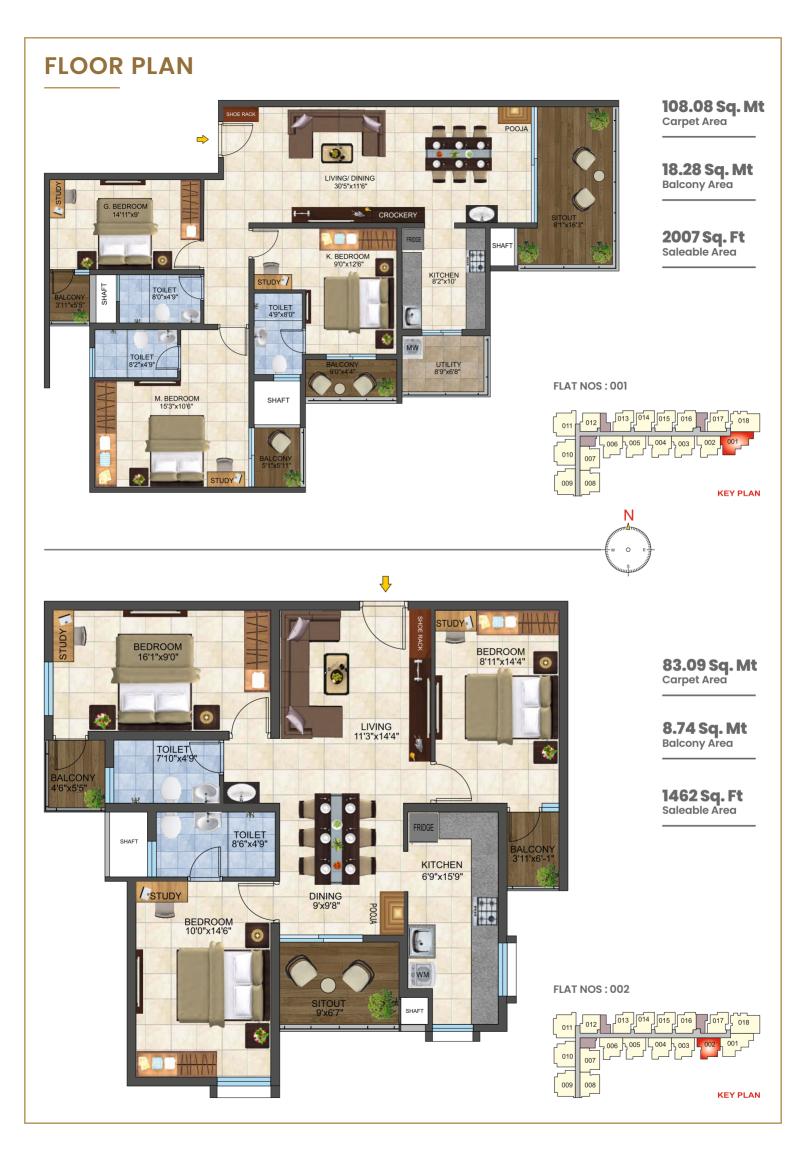

## **PROJECT OVERVIEW**

- Luxury Apartments ranging from 2, 3 & 4 BHK (Duplex)
- 2 Levels of Opulent Retail with a spacious food court and dining
- - World-class business and hospitality edifice Luxe Party Club
- <u>9-9</u>
  - Close Proximity to hospitals, Cinemas, and educational institutions.
- Effective space moulded for enhanced living