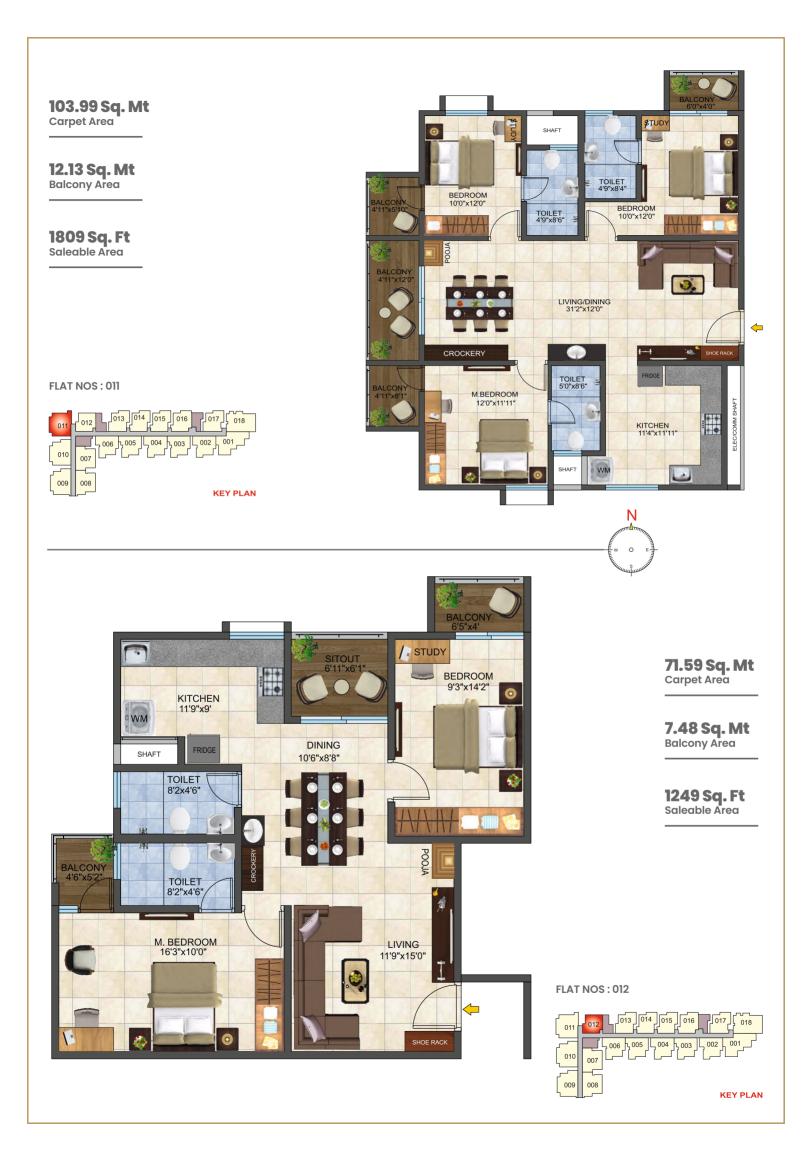

## **PROJECT OVERVIEW**

- Luxury Apartments ranging from 2, 3 & 4 BHK (Duplex)
- 2 Levels of Opulent Retail with a spacious food court and dining
- - World-class business and hospitality edifice Luxe Party Club
- <u>9-9</u>
  - Close Proximity to hospitals, Cinemas, and educational institutions.
- Effective space moulded for enhanced living