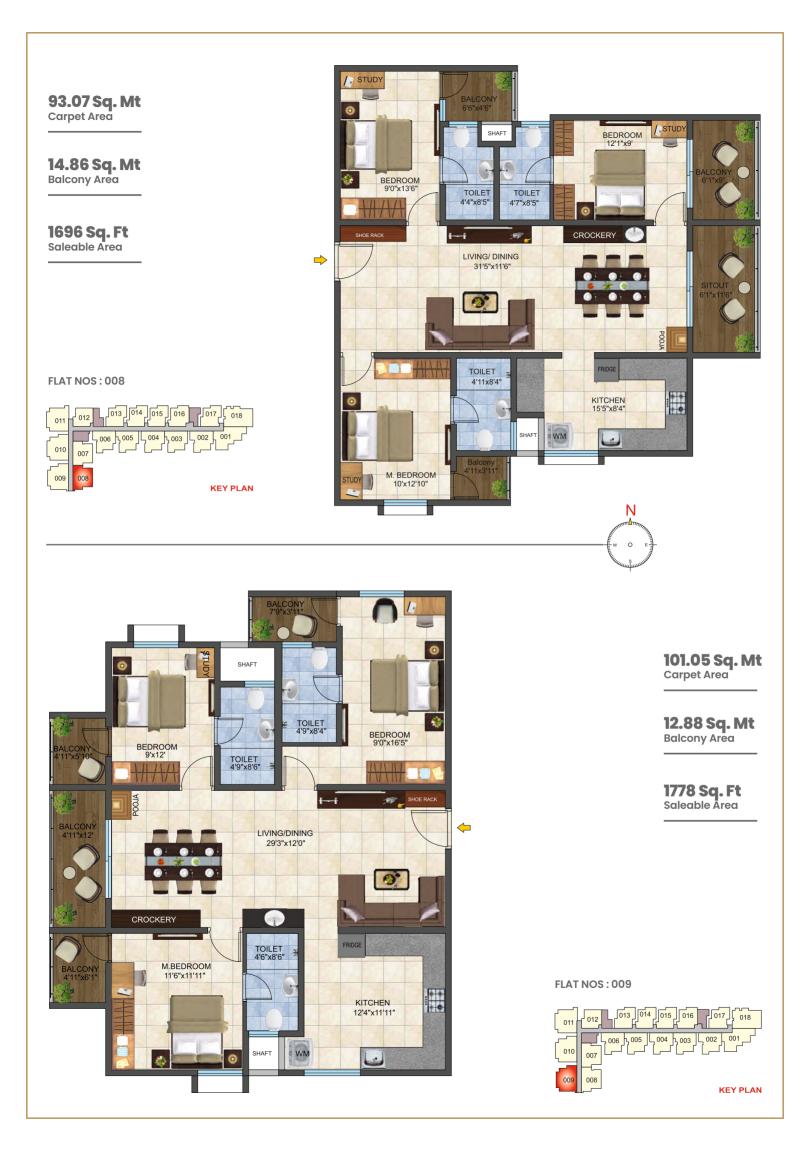

## **PROJECT OVERVIEW**

- Luxury Apartments ranging from 2, 3 & 4 BHK (Duplex)
- 2 Levels of Opulent Retail with a spacious food court and dining
- - World-class business and hospitality edifice Luxe Party Club
- <u>9-9</u>
  - Close Proximity to hospitals, Cinemas, and educational institutions.
- Effective space moulded for enhanced living