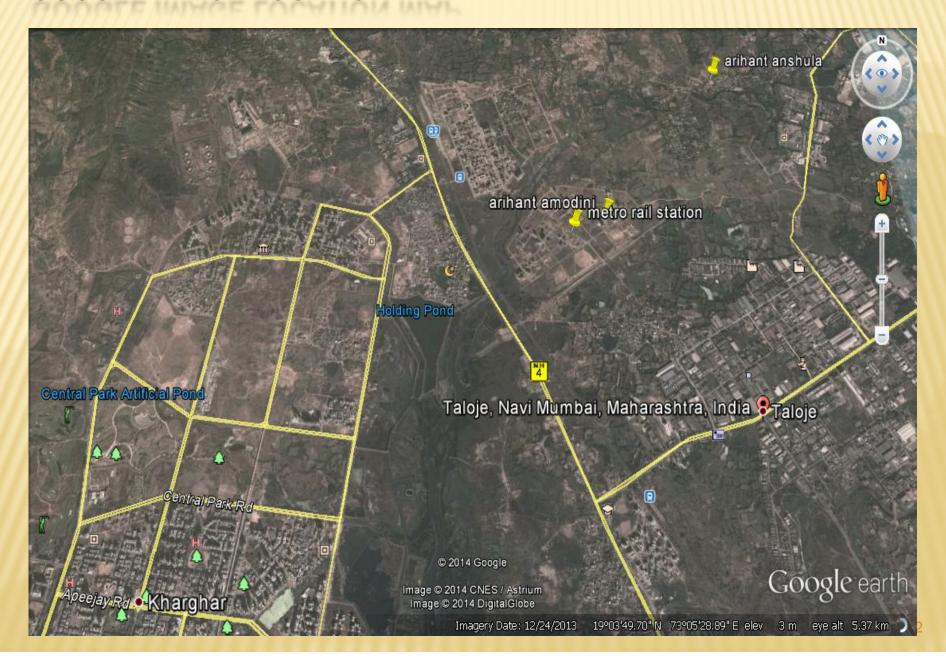

# **ARIHANT ANSHULA**

Nr. TALOJA Phase II, Navi Mumbai Stilt+4 Storeyed – 480 flats, 1BHK & 2 BHK Flats 100 % Residential Project

### **GOOGLE IMAGE LOCATION MAP**



# **MASTER LAYOUT**



## "B" BLOCK



## "C" BLOCK



### "E" BLOCK



## **CLUB HOUSE**



#### **PROJECT FEATURES**

- Stilt + 4 storeyed Buildings, 480 flats.
- A premium "Mini Township" at Taloja.
- Near upcoming Metro Station.
- Close to Taloja Railway Station.
- Near to CIDCO planned city Kharghar.
- 5 kms. from Mumbai Pune Expressway.
- 15 minutes from Proposed Navi Mumbai Airport.
- Direct S.T. bus service from Navi Mumbai to Taloja.
- Planned 1 BHK and 2 BHK residence.

#### **EXTERNAL AMENITIES**

- Mesmerising Elevation.
- Elegant Entrance Lobby.
- Swimming Pool.
- Beautiful landscaped garden.
- Health club with gymnasium and steam room.
- Children's game room and activity area.
- Community hall.
- Reputed make elevator in each wing.
- Designer pathways.
- Pure acrylic extern