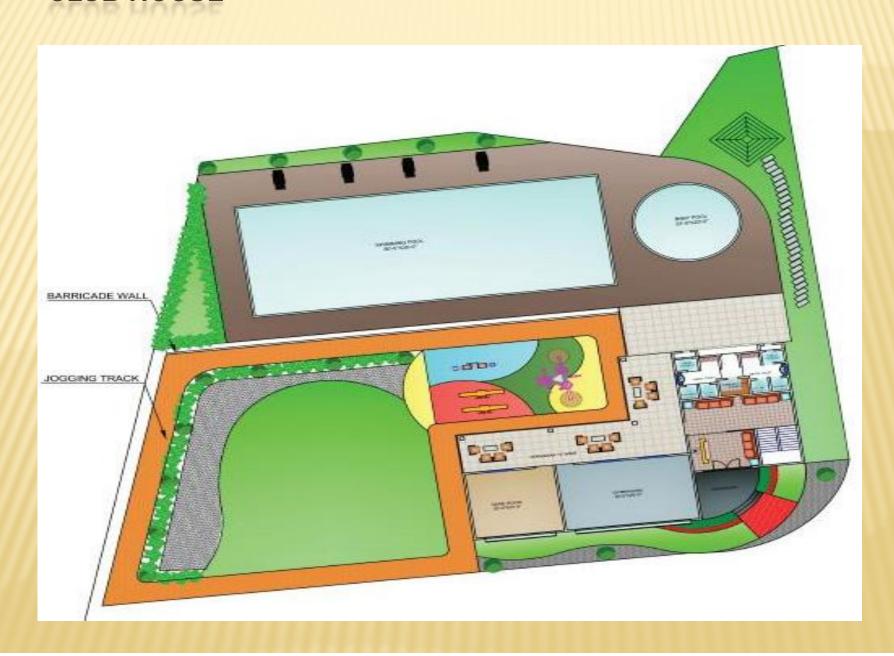

## **CLUB HOUSE**

#### **EXTERNAL AMENITIES**

- Mesmerising Elevation.
- Elegant Entrance Lobby.
- Swimming Pool.
- Beautiful landscaped garden.
- Health club with gymnasium and steam room.
- Children's game room and activity area.
- Community hall.
- Reputed make elevator in each wing.
- Designer pathways.
- Pure acrylic external paint.
- Decorated Floor lobbies.
- External Camera for Security Checks.