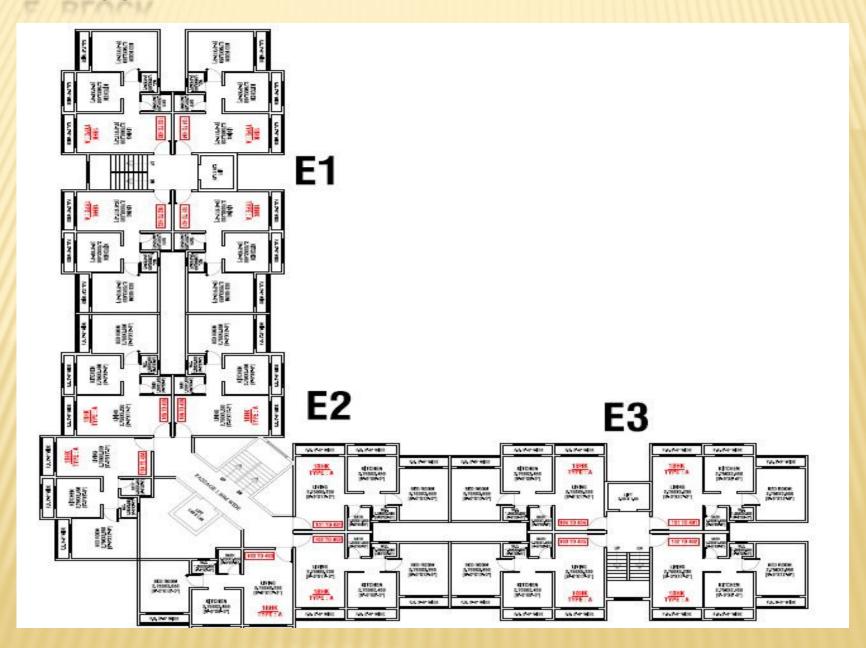

# **ARIHANT ANSHULA**

Nr. TALOJA Phase II, Navi Mumbai Stilt+4 Storeyed – 480 flats, 1BHK & 2 BHK Flats 100 % Residential Project

### **GOOGLE IMAGE LOCATION MAP**



# **MASTER LAYOUT**



## "B" BLOCK



## "C" BLOCK



### "E" BLOCK



## **CLUB HOUSE**



#### **PROJECT FEATURES**

- Stilt + 4 storeyed Buildings, 480 flats.
- A premium "Mini Township" at Taloja.
- Near upcoming Metro Station.
- Close to Taloja Railway Station.
- Near to CIDCO planned city Kharghar.
- 5 kms. from Mumbai Pune Expressway.
- 15 minutes from Proposed Navi Mumbai Airport.
- Direct S.T. bus service from Navi Mumbai to Taloja.
- Planned 1 BHK and 2 BHK residence.

#### **EXTERNAL AMENITIES**

- Mesmerising Elevation.
- Elegant Entrance Lobby.
- Swimming Pool.
- Beautiful landscaped garden.
- Health club with gymnasium and steam room.
- Children's game room and activity area.
- Community hall.
- Reputed make elevator in each wing.
- Designer pathways.
- Pure acrylic external paint.
- Decorated Floor lobbies.
- External Camera for Security Chec