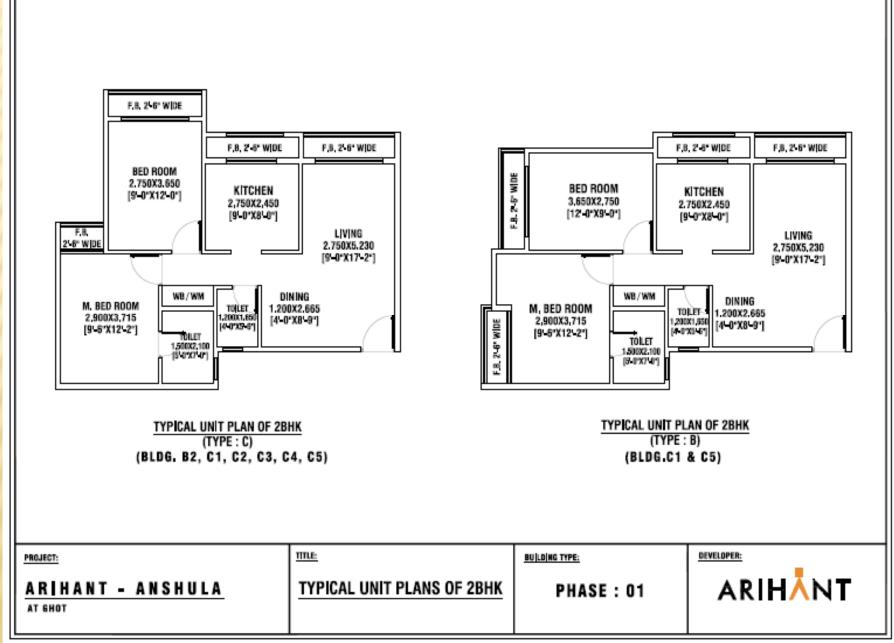

#### **PROJECT FEATURES**

- Stilt + 4 storeyed Buildings, 480 flats.
- A premium "Mini Township" at Taloja.
- Near upcoming Metro Station.
- Close to Taloja Railway Station.
- Near to CIDCO planned city Kharghar.
- 5 kms. from Mumbai Pune Expressway.
- 15 minutes from Proposed Navi Mumbai Airport.
- Direct S.T. bus service from Navi Mumbai to Taloja.
- Planned 1 BHK and 2 BHK residence.

#### **INTERNAL AMENITIES**

- 2 x 2 vitrified flooring in all rooms.
- POP on all walls with moulding cornices.
- Luster Paint on internal walls.
- Granite top kitchen platform with S.S. sink with full height glazed tiles above platform.
- Aluminum powder coated sliding windows.
- Concealed plumbing with premium quality CP fitting and branded sanitary ware.
- Full glazed tiles in bathrooms upto beam level.
- Moulded panel main door & bedroom doors.
- FRP doors for bathroom.
- Concealed electrical wiring with ample electrical points and modular switches.
- Good quality hardware fittings.
- Dedicated space for wash basin and washing machine with tiles upto beam level .