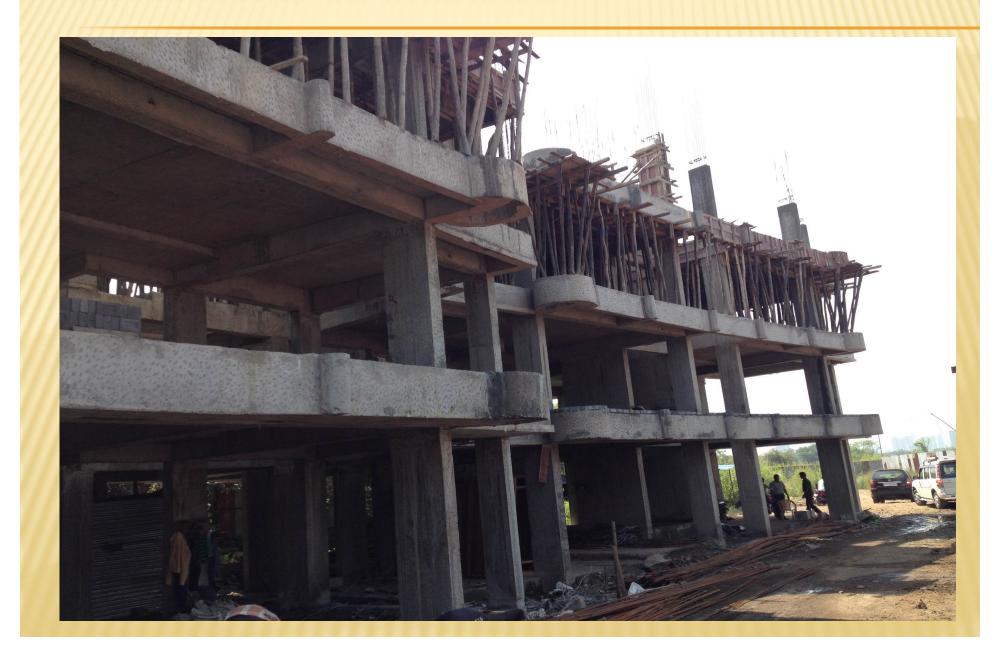

external paint.
- Decorated Floor lobbies.
- External Camera for Security Checks.

#### **INTERNAL AMENITIES**

- 2 x 2 vitrified flooring in all rooms.
- POP on all walls with moulding cornices.
- Luster Paint on internal walls.
- Granite top kitchen platform with S.S. sink with full height glazed tiles above platform.
- Aluminum powder coated sliding windows.
- Concealed plumbing with premium quality CP fitting and branded sanitary ware.
- Full glazed tiles in bathrooms upto beam level.
- Moulded panel main door & bedroom doors.
- FRP doors for bathroom.
- Concealed electrical wiring with ample electrical points and modular switches.
- Good quality hardware fittings.
- Dedicated space for wash basin and washing machine with tiles upto beam level .





# CURRENT STATUS (B1 TO B3 BLOCK)



# CURRENT STATUS (C1 TO C3 BLOCK)



## **LOCATION MAP**





Corporate office: 302, Persipolis Building, Plot No. 74,

Sector 17, Vashi, Navi Mumbai, Mumbai,

Maharashtra - 400703

Tel: 022-41292222 SMS "ARIHANT" on 56161

For Project Detail E-mail: sales@asl.net.in Website: www.asl.net.in