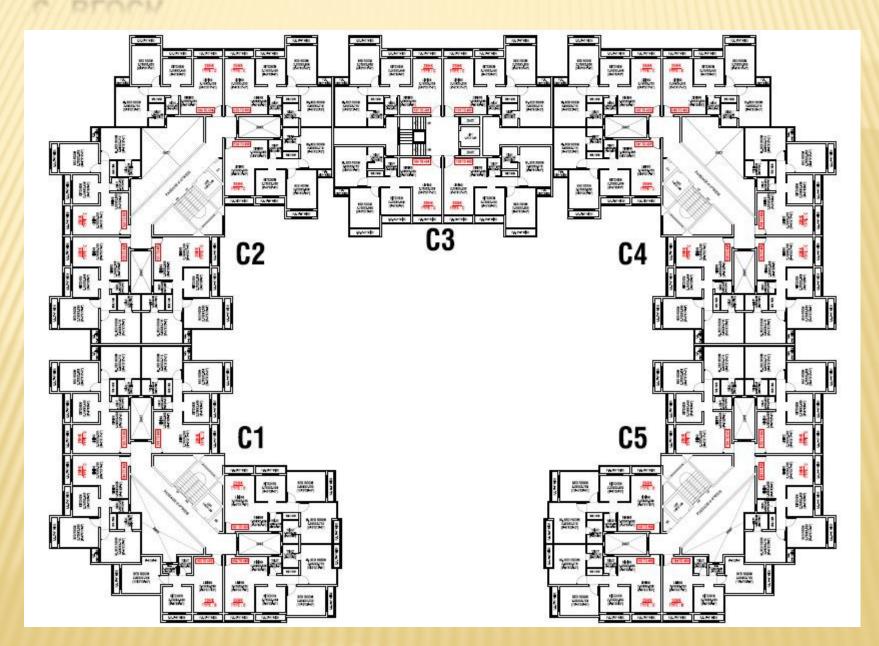

# **ARIHANT ANSHULA**

Nr. TALOJA Phase II, Navi Mumbai Stilt+4 Storeyed – 480 flats, 1BHK & 2 BHK Flats 100 % Residential Project

### **GOOGLE IMAGE LOCATION MAP**



# **MASTER LAYOUT**



## "B" BLOCK



## "C" BLOCK



### "E" BLOCK



## **CLUB HOUSE**



#### **PROJECT FEATURES**

- Stilt + 4 storeyed Buildings, 480 flats.
- A premium "Mini Township" at Taloja.
- Near upcoming Metro Station.
- Close to Taloja Railway Station.
- Near to CIDCO planned city Kharghar.
- 5 kms. from Mumbai Pune Expressway.
- 15 minutes from Proposed Navi Mumbai Airport.
- Direct S.T. bus service from Navi Mumbai to Taloja.
- Planned 1 BHK and 2 BHK residence.

#### **EXTERNAL AMENITIES**

- Mesmerising Elevation.
- Elegant Entrance Lobby.
- Swimming Pool.
- Beautiful landscaped garden.
- Health club with gymnasium and steam room.
- Children's game room and activity area.
- Community hall.
- Reputed make elevator in each wing.
- Designer pathways.
- Pure acrylic external paint.
- Decorated Floor lobbies.
- External Camera