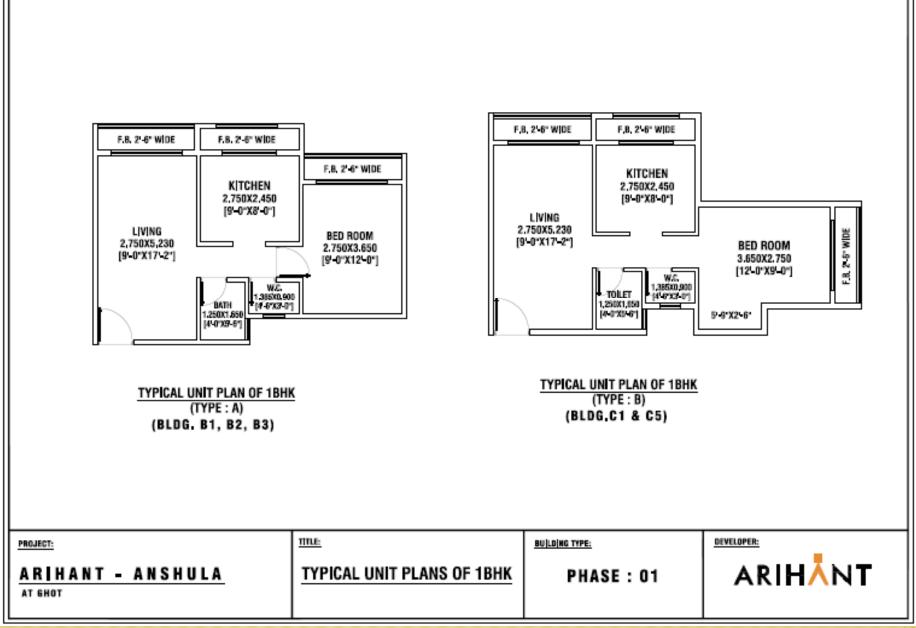

#### **INTERNAL AMENITIES**

- 2 x 2 vitrified flooring in all rooms.
- POP on all walls with moulding cornices.
- Luster Paint on internal walls.
- Granite top kitchen platform with S.S. sink with full height glazed tiles above platform.
- Aluminum powder coated sliding windows.
- Concealed plumbing with premium quality CP fitting and branded sanitary ware.
- Full glazed tiles in bathrooms upto beam level.
- Moulded panel main door & bedroom doors.
- FRP doors for bathroom.
- Concealed electrical wiring with ample electrical points and modular switches.
- Good quality hardware fittings.
- Dedicated space for wash basin and washing machine with tiles upto beam level .