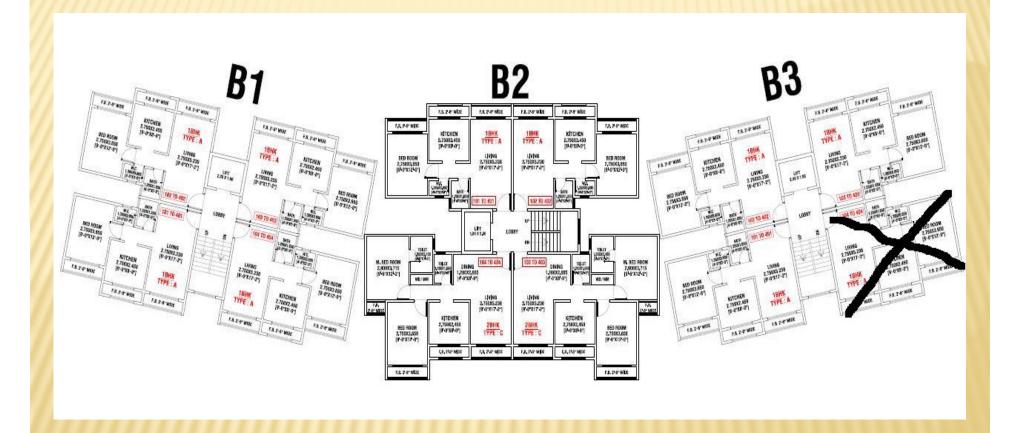

# **ARIHANT ANSHULA**

Nr. TALOJA Phase II, Navi Mumbai Stilt+4 Storeyed – 480 flats, 1BHK & 2 BHK Flats 100 % Residential Project

### **GOOGLE IMAGE LOCATION MAP**



# **MASTER LAYOUT**



## "B" BLOCK



## "C" BLOCK



### "E" BLOCK



## **CLUB HOUSE**



#### **PROJECT FEATURES**

- Stilt + 4 storeyed Buildings, 480 flats.
- A premium "Mini Township" at Taloja.
- Near upcoming Metro Station.
- Close to Taloja Railway Station.
- Near to CIDCO planned city Kharghar.
- 5 kms. from Mumbai Pune Expressway.
- 15 minutes from Proposed Navi Mumbai Airport.
- Direct S.T. bus service from Navi Mumbai to Taloja.
- Planned 1 BHK and 2 BHK residence.

#### **EXTERNAL AMENITIES**

- Mesmerising Elevation.
- Elegant Entrance Lobby.
- Swimming Pool.
- Beautiful landscaped garden.
- Health club with gymnasium and steam room.
- Children's game room and activity area.
- Community hall.
- Reputed make elevator in each wing.
- Designer pathways.
- Pure acrylic external paint.
- Decorated Floor lobbies.
-