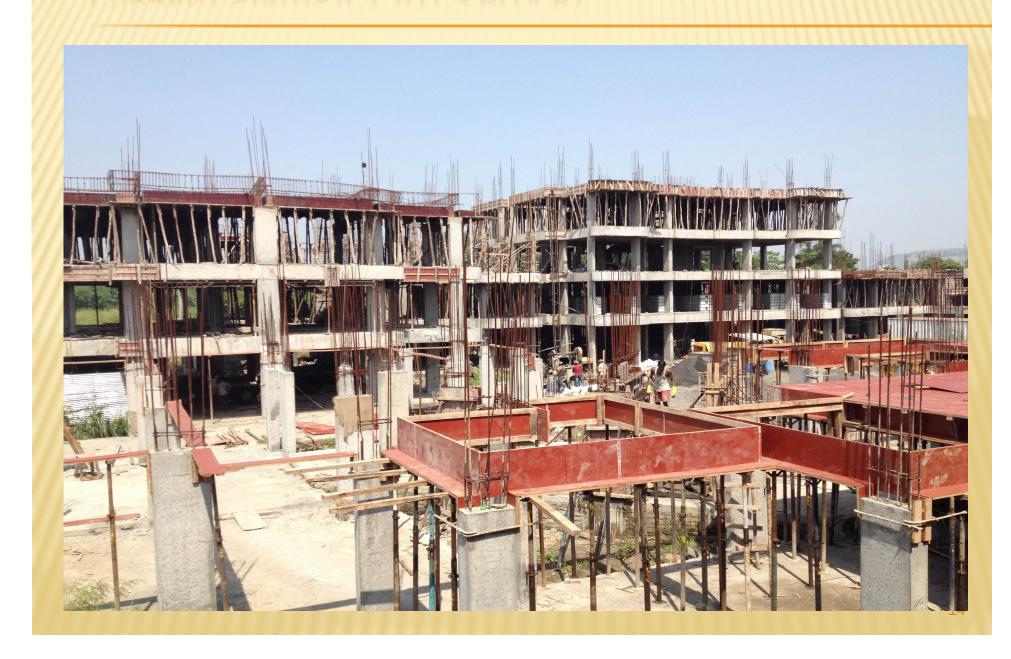

bies.
- External Camera for Security Checks.

#### **INTERNAL AMENITIES**

- 2 x 2 vitrified flooring in all rooms.
- POP on all walls with moulding cornices.
- Luster Paint on internal walls.
- Granite top kitchen platform with S.S. sink with full height glazed tiles above platform.
- Aluminum powder coated sliding windows.
- Concealed plumbing with premium quality CP fitting and branded sanitary ware.
- Full glazed tiles in bathrooms upto beam level.
- Moulded panel main door & bedroom doors.
- FRP doors for bathroom.
- Concealed electrical wiring with ample electrical points and modular switches.
- Good quality hardware fittings.
- Dedicated space for wash basin and washing machine with tiles upto beam level .





# CURRENT STATUS (B1 TO B3 BLOCK)



# CURRENT STATUS (C1 TO C3 BLOCK)



## **LOCATION MAP**





Corporate office: 302, Persipolis Building, Plot No. 74,

Sector 17, Vashi, Navi Mumbai, Mumbai,

Maharashtra - 400703

Tel: 022-41292222 SMS "ARIHANT" on 56161

For Project Detail E-mail: sales@asl.net.in Website: www.asl.net.in