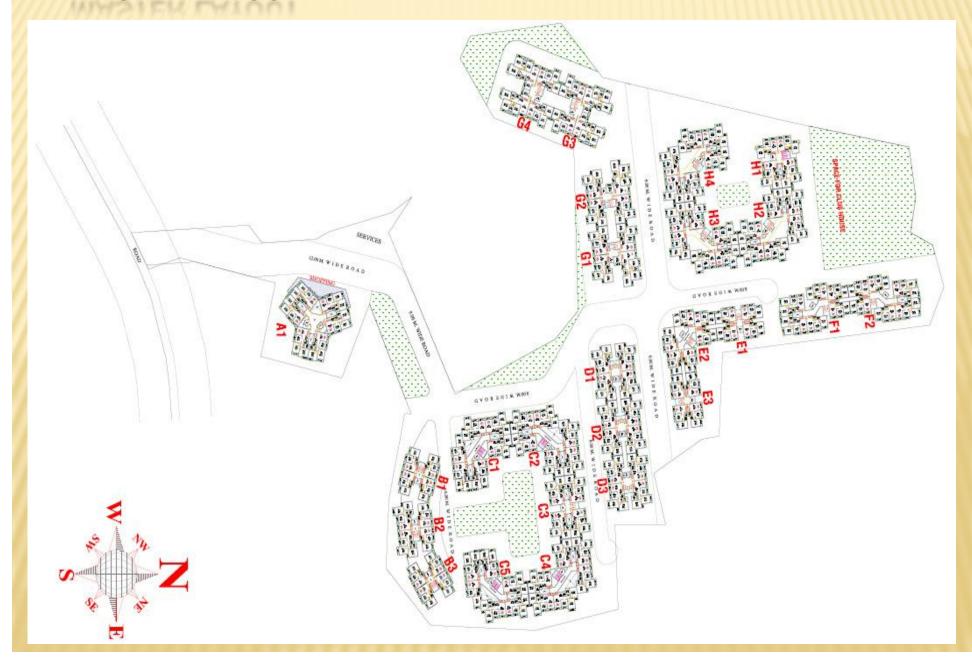

# **ARIHANT ANSHULA**

Nr. TALOJA Phase II, Navi Mumbai Stilt+4 Storeyed – 480 flats, 1BHK & 2 BHK Flats 100 % Residential Project

### **GOOGLE IMAGE LOCATION MAP**



# **MASTER LAYOUT**



## "B" BLOCK



## "C" BLOCK



### "E" BLOCK



## **CLUB HOUSE**



#### **PROJECT FEATURES**

- Stilt + 4 storeyed Buildings, 480 flats.
- A premium "Mini Township" at Taloja.
- Near upcoming Metro Station.
- Close to Taloja Railway Station.
- Near to CIDCO planned city Kharghar.
- 5 kms. from Mumbai Pune Expressway.
- 15 minutes from Proposed Navi Mumbai Airport.
- Direct S.T. bus service from Navi Mumbai to Taloja.
- Planned 1 BHK and 2 BHK residence.

#### **EXTERNAL AMENITIES**

- Mesmerising Elevation.
- Elegant Entrance Lobby.
- Swimming Pool.
- Beautiful landscaped garden.
- Health club with gymnasium and steam room.
- Children's game room and activity area.
- Community hall.
- Reputed make elevator in each wing.
- Designer pathways.
- Pure acrylic external paint.
- Decorated F