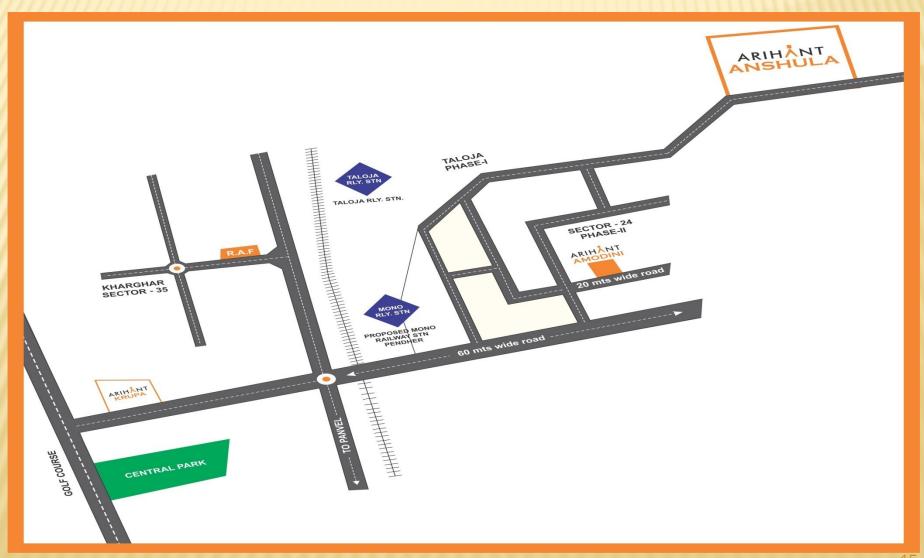

### **GOOGLE IMAGE LOCATION MAP**

## **LOCATION MAP**

Corporate office: 302, Persipolis Building, Plot No. 74,

Sector 17, Vashi, Navi Mumbai, Mumbai,

Maharashtra - 400703

Tel: 022-41292222 SMS "ARIHANT" on 56161

For Project Detail E-mail: sales@asl.net.in Website: www.asl.net.in