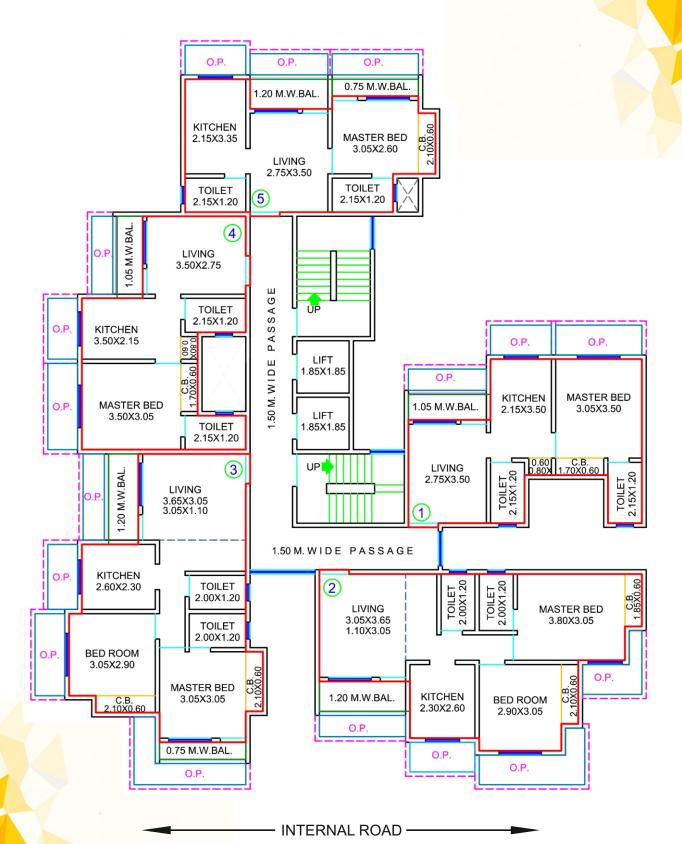

# Typical Floor Plan

TYPICAL 1ST TO 7TH, 9TH TO 12TH & 14TH FLOOR PLAN

"Quality homes you deserve."