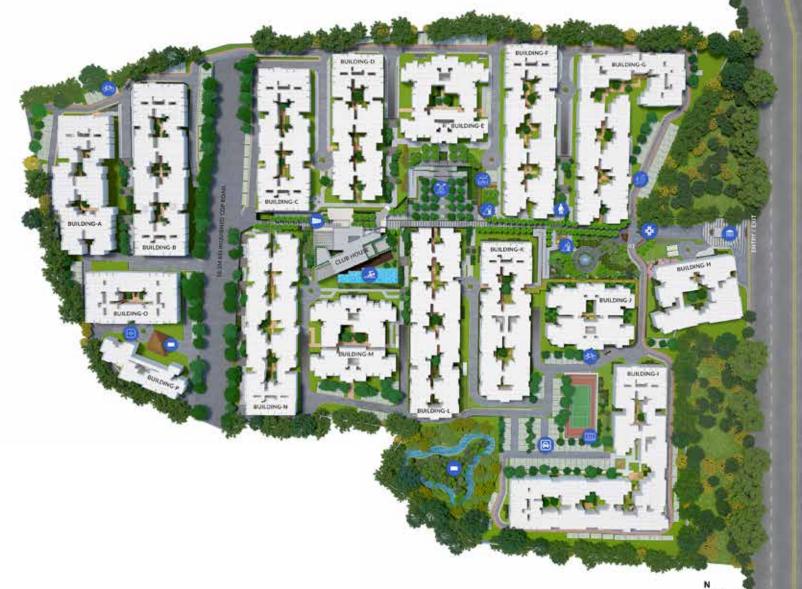

# MASTER LAYOUT PLAN

- Spread across 18 acres
- Low rise residences of G+3 floors with 889 apartments
- Architect- RSP Design Consultants India Private Limited
- Landscape Consultant- Master Plan Landscape Consultants
- Retail High Street with proposed convenience tie-ups

# MASTER LAYOUT PLAN ZEST