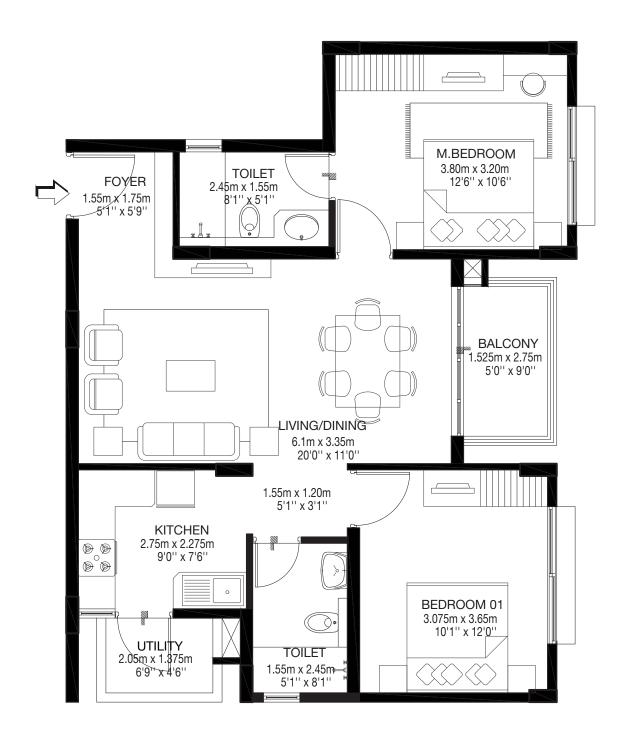

#### Tower A & B

Model 1 2 BHK COMPACT-TYPE 02 Ground, First, Second & Third floor A1-00/01/02/03-02 B1-00/01/02/03-02

> CARPET AREA: 68.17 sqm / 733 sqft BALCONY AREA: 4.13 sqm / 44 sqft SALABLE AREA: 97.64 sqm / 1051 sqft

#### Tower A & B

Model 1 2 BHK COMPACT-TYPE 02 Ground, First, Second & Third floor A1-00/01/02/03-04 B1-00/01/02/03-04

> CARPET AREA: 68.17 sqm / 733 sqft BALCONY AREA: 4.13 sqm / 44 sqft SALABLE AREA: 97.64 sqm / 1051 sqft