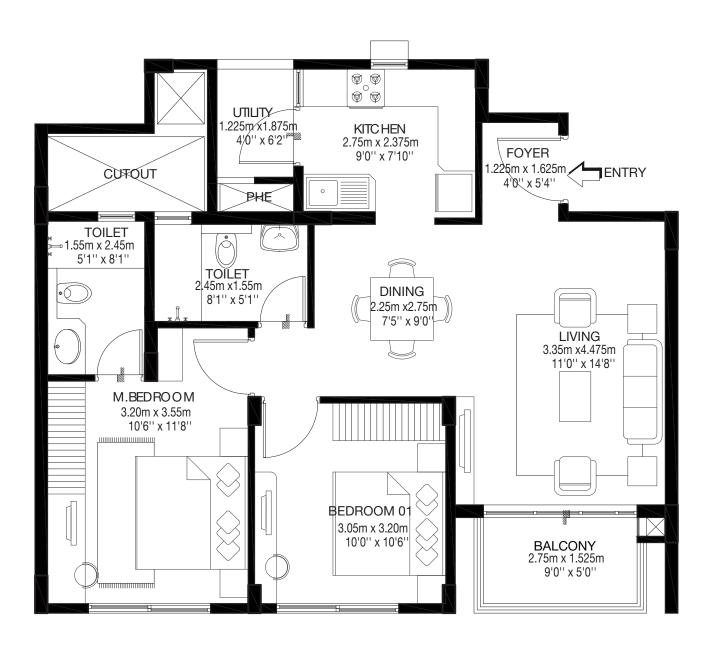

### Tower A Model 1 3 BHK COMPACT-TYPE 02 Ground floor A1-00-05

CARPET AREA: 96.86 sqm / 1042 sqft BALCONY AREA: 4.36 sqm / 47 sqft SALABLE AREA: 137.22 sqm / 1477 sqft

#### Tower A Model 1 3 BHK COMPACT-TYPE 02 First ,Second & Third floor A1-01/02/03-05

CARPET AREA: 96.86 sqm / 1042 sqft BALCONY AREA: 4.36 sqm / 47 sqft SALABLE AREA: 137.22 sqm / 1477 sqft

#### Tower A Model 1 3 BHK COMPACT-TYPE 02 Ground, First ,Second & Third floor A1-00/01/02/03-01

CARPET AREA: 96.86 sqm / 1042 sqft BALCONY AREA: 4.36 sqm / 47 sqft SALABLE AREA: 137.22 sqm / 1477 sqft