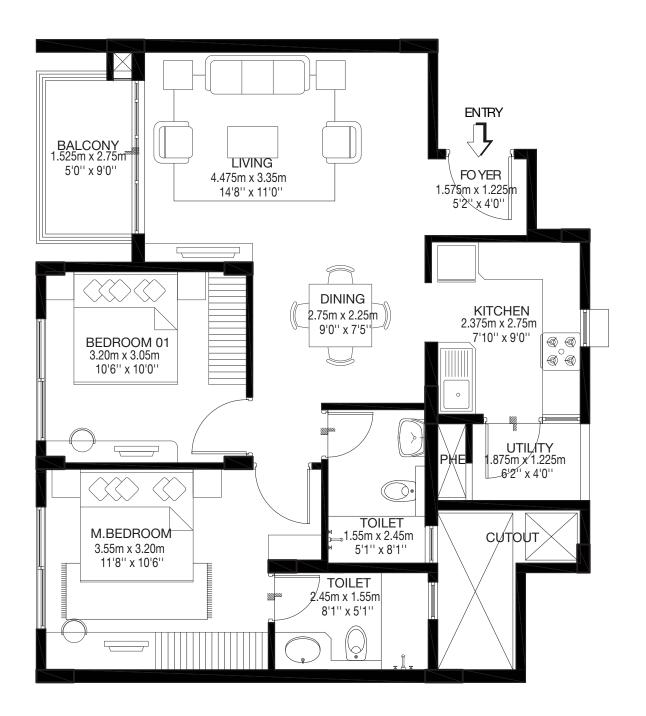

# Tower B Model 1 3 BHK COMPACT-TYPE 03 First, Second & Third floor B4-01/02/03-03

CARPET AREA: 98.13 sqm / 1056 sqft BALCONY AREA: 4.36 sqm / 47 sqft SALABLE AREA: 138.70 sqm / 1493 sqft

2.5 BHK TYPE 01 CARPET AREA : 88.916 sqm CUT OUT AREA : 1.653 sqm BALCONY AREA : 4.362 sqm 2BHK COMPACT TYPE 02 CARPET AREA : 68.171 sqm CUT OUT AREA : 0.285 sqm BALCONY AREA : 4.133 sqm

BALCONY

2BHK SMALL TYPE 01 CARPET AREA : 65.861 sqm CUT OUT AREA : 0.641 sqm BALCONY AREA : 4.133 sqm

**Tower O**Wing - O1
Ground Floor

RERA No: PRM/KA/RERA/1251/310/PR/171102/002197 available at http://rera.karnataka.gov.in