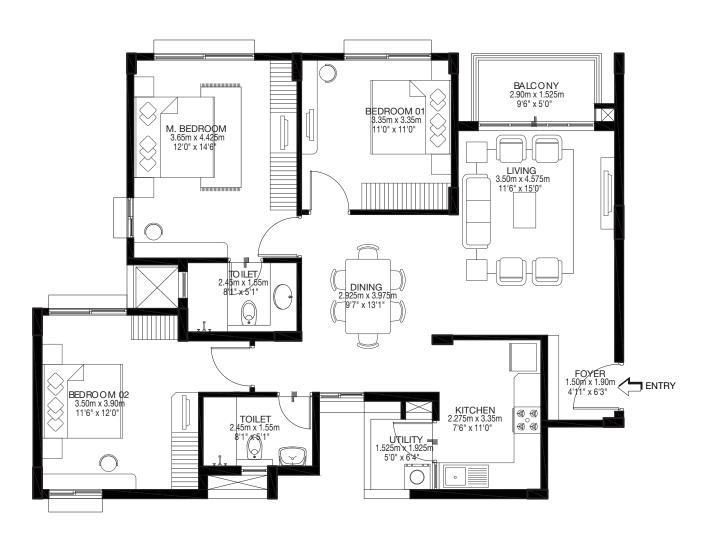

## CONFIGURATION

| Typology    | Saleable Area (sq. ft.) | Saleable Area (sq. m.) | Carpet Area (sq. ft.) | Carpet Area (sq. m.) |
|-------------|-------------------------|------------------------|-----------------------|----------------------|
| 1 BHK       | 712                     | 66                     | 483                   | 45                   |
| 2 BHK       | 1018 - 1090             | 95-101                 | 708 – 758             | 66-70                |
| 2 BHK Large | 1294 – 1309             | 120-122                | 897                   | 83                   |
| 3 BHK       | 1477 – 1500             | 137-139                | 1042 – 1055           | 97-98                |
| 3 BHK Large | 1698 - 1707             | 158-159                | 1173-1186             | 109-110              |

## FLOOR PLANS