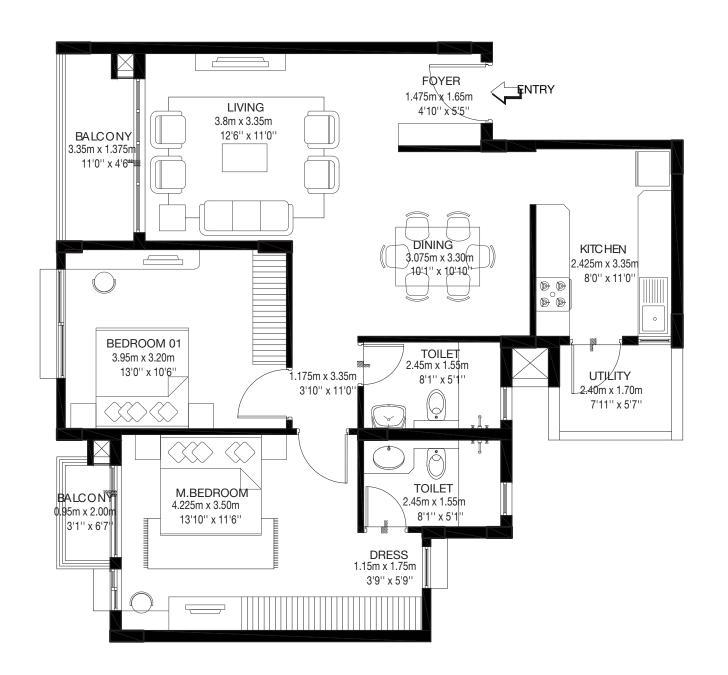

# Tower A & B Model 1 2 BHK REGULAR-TYPE 01 Ground, First, Second & Third floor A2-00/01/02/03-01 B2-00/01/02/03-01

CARPET AREA: 83.40 sqm / 897 sqft BALCONY AREA: 6.26 sqm / 67 sqft SALABLE AREA: 121.61 sqm / 1309 sqft

#### Tower A Model 1 3 BHK REGULAR-TYPE 01 Ground, First ,Second & Third floor A3-00/01/02/03-01

CARPET AREA: 110.25 sqm / 1186 sqft BALCONY AREA: 7.36 sqm / 79 sqft SALABLE AREA: 158.59 sqm / 1707 sqft