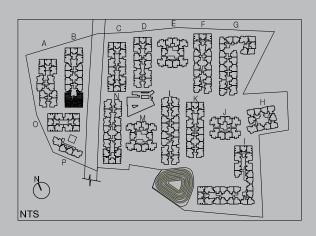

# MASTER LAYOUT PLAN

- Spread across 18 acres
- Low rise residences of G+3 floors with 889 apartments
- Architect- RSP Design Consultants India Private Limited
- Landscape Consultant- Master Plan Landscape Consultants
- Retail High Street with proposed convenience tie-ups

# MASTER LAYOUT PLAN ZEST