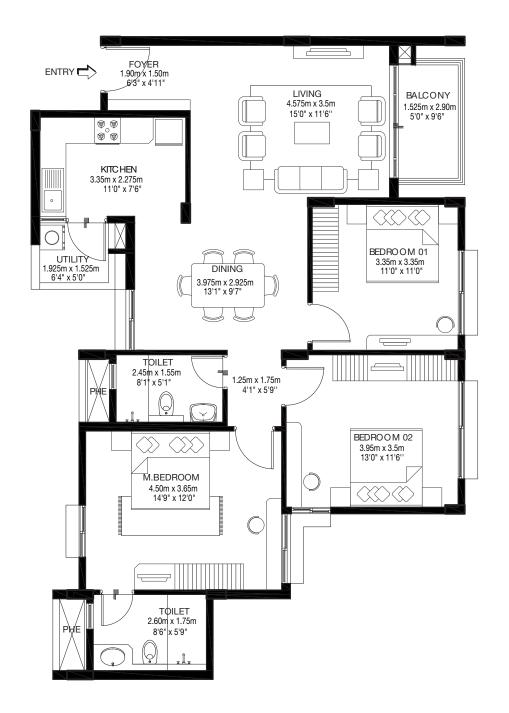

## CONFIGURATION

| Typology    | Saleable Area (sq. ft.) | Saleable Area (sq. m.) | Carpet Area (sq. ft.) | Carpet Area (sq. m.) |
|-------------|-------------------------|------------------------|-----------------------|----------------------|
| 1 BHK       | 712                     | 66                     | 483                   | 45                   |
| 2 BHK       | 1018 - 1090             | 95-101                 | 708 – 758             | 66-70                |
| 2 BHK Large | 1294 – 1309             | 120-122                | 897                   | 83                   |
| 3 BHK       | 1477 – 1500             | 137-139                | 1042 – 1055           | 97-98                |
| 3 BHK Large | 1698 - 1707             | 158-159                | 1173-1186             | 109-110              |