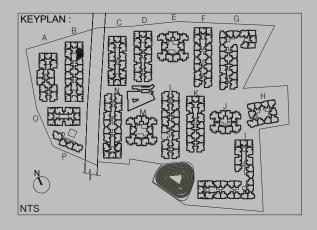

# MASTER LAYOUT PLAN

- Spread across 18 acres
- Low rise residences of G+3 floors with 889 apartments
- Architect- RSP Design Consultants India Private Limited
- Landscape Consultant- Master Plan Landscape Consultants
- Retail High Street with proposed convenience tie-ups

MULTI COURT

KHARAB LAND

# MASTER LAYOUT PLAN ZEST