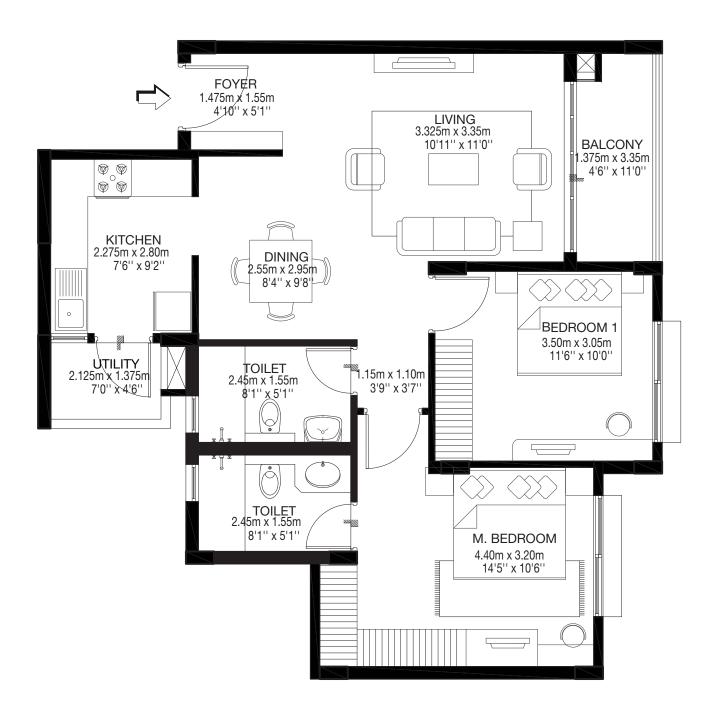

## CONFIGURATION

| Typology    | Saleable Area (sq. ft.) | Saleable Area (sq. m.) | Carpet Area (sq. ft.) | Carpet Area (sq. m.) |
|-------------|-------------------------|------------------------|-----------------------|----------------------|
| 1 BHK       | 712                     | 66                     | 483                   | 45                   |
| 2 BHK       | 1018 - 1090             | 95-101                 | 708 – 758             | 66-70                |
| 2 BHK Large | 1294 – 1309             | 120-122                | 897                   | 83                   |
| 3 BHK       | 1477 – 1500             | 137-139                | 1042 – 1055           | 97-98                |
| 3 BHK Large | 1698 - 1707             | 158-159                | 1173-1186             | 109-110              |

#### Tower A & B

Model 1 2 BHK COMPACT-TYPE 02 Ground, First, Second & Third floor A1-00/01/02/03-02 B1-00/01/02/03-02

> CARPET AREA: 68.17 sqm / 733 sqft BALCONY AREA: 4.13 sqm / 44 sqft SALABLE AREA: 97.64 sqm / 1051 sqft

#### Tower A & B

Model 1 2 BHK COMPACT-TYPE 02 Ground, First, Second & Third floor A1-00/01/02/03-04 B1-00/01/02/03-04

> CARPET AREA: 68.17 sqm / 733 sqft BALCONY AREA: 4.13 sqm / 44 sqft SALABLE AREA: 97.64 sqm / 1051 sqft