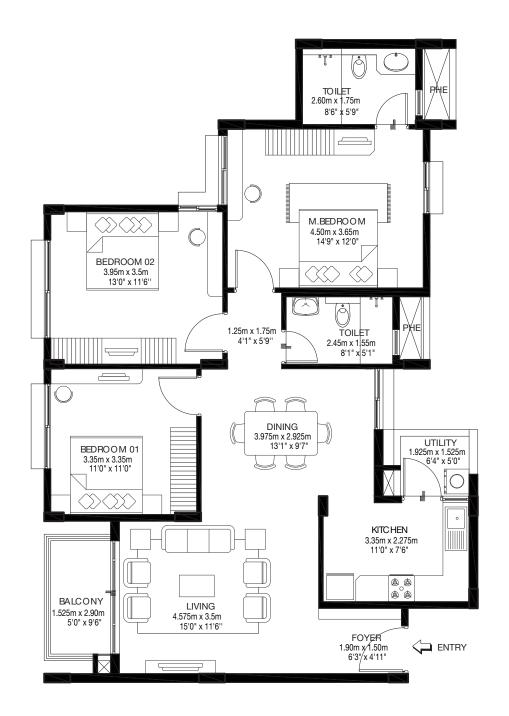

## CONFIGURATION

| Typology    | Saleable Area (sq. ft.) | Saleable Area (sq. m.) | Carpet Area (sq. ft.) | Carpet Area (sq. m.) |
|-------------|-------------------------|------------------------|-----------------------|----------------------|
| 1 BHK       | 712                     | 66                     | 483                   | 45                   |
| 2 BHK       | 1018 - 1090             | 95-101                 | 708 – 758             | 66-70                |
| 2 BHK Large | 1294 – 1309             | 120-122                | 897                   | 83                   |
| 3 BHK       | 1477 – 1500             | 137-139                | 1042 – 1055           | 97-98                |
| 3 BHK Large | 1698 - 1707             | 158-159                | 1173-1186             | 109-110              |

### Tower A Model 1 3 BHK COMPACT-TYPE 01 Ground, First ,Second & Third floor A2-00/01/02/03-02

CARPET AREA: 98.05 sqm / 1055 sqft BALCONY AREA: 5.31 sqm / 57 sqft SALABLE AREA: 139.54 sqm / 1502 sqft

#### Tower A Model 1 3 BHK COMPACT-TYPE 01 Ground, First ,Second & Third floor A2-00/01/02/03-03

CARPET AREA: 98.05 sqm / 1055 sqft BALCONY AREA: 5.31 sqm / 57 sqft SALABLE AREA: 139.54 sqm / 1502 sqft