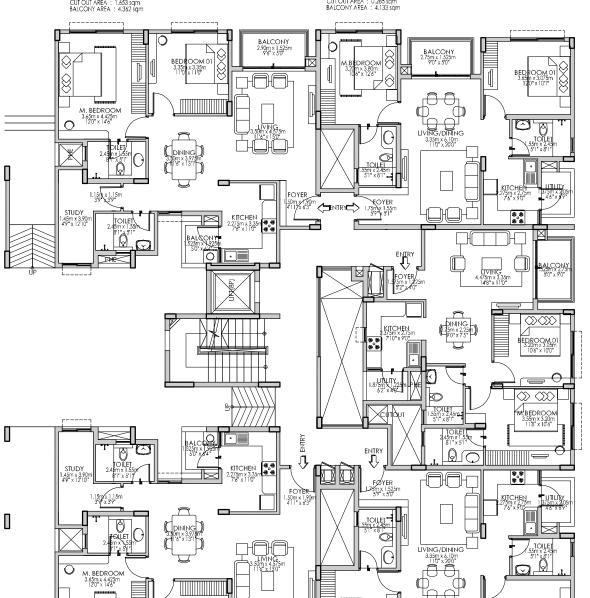

51 sqft







# Tower B Model 1 3 BHK COMPACT-TYPE 03 Ground, First, Second & Third floor B4-00/01/02/03-02

CARPET AREA: 98.13 sqm / 1056 sqft BALCONY AREA: 4.36 sqm / 47 sqft SALABLE AREA: 138.70 sqm / 1493 sqft







# Tower B Model 1 3 BHK COMPACT-TYPE 03 Ground, First, Second & Third floor B4-00-03

CARPET AREA: 98.13 sqm / 1056 sqft BALCONY AREA: 4.36 sqm / 47 sqft SALABLE AREA: 138.70 sqm / 1493 sqft







# Tower B Model 1 3 BHK COMPACT-TYPE 03 First, Second & Third floor B4-01/02/03-03

CARPET AREA: 98.13 sqm / 1056 sqft BALCONY AREA: 4.36 sqm / 47 sqft SALABLE AREA: 138.70 sqm / 1493 sqft



2.5 BHK TYPE 01 CARPET AREA : 88.916 sqm CUT OUT AREA : 1.653 sqm BALCONY AREA : 4.362 sqm 2BHK COMPACT TYPE 02 CARPET AREA : 68.171 sqm CUT OUT AREA : 0.285 sqm BALCONY AREA : 4.133 sqm



BALCONY

2BHK SMALL TYPE 01 CARPET AREA : 65.861 sqm CUT OUT AREA : 0.641 sqm BALCONY AREA : 4.133 sqm



**Tower O**Wing - O1
Ground Floor



RERA No: PRM/KA/RERA/1251/310/PR/171102/002197 available at http://rera.karnataka.gov.in

2.5 BHK TYPE 01 CARPET AREA : 88.873 sqm CUT OUT AREA : 1.653 sqm BALCONY AREA : 4.362 sqm 2BHK COMPACT TYPE 02 CARPET AREA : 68.171 sgm CUT OUT AREA : 0.285 sgm BALCONY AREA : 4.133 sgm BALCONY 2.75m x 1.525m 9'0" x 5'0"





# Tower O Model 1 2 BHK SMALL-TYPE 01 Ground, First, Second & Third floor O1-00/01/02/03-03

CARPET AREA: 65.86 sqm / 708 sqft BALCONY AREA: 4.13 sqm / 44 sqft SALABLE AREA: 94.67 sqm / 1019 sqft







# Tower O Model 1 2 BHK COMPACT-TYPE 02 Ground, First, Second & Third floor O1-00/01/02/03-02

CARPET AREA: 68.17 sqm / 733 sqft BALCON