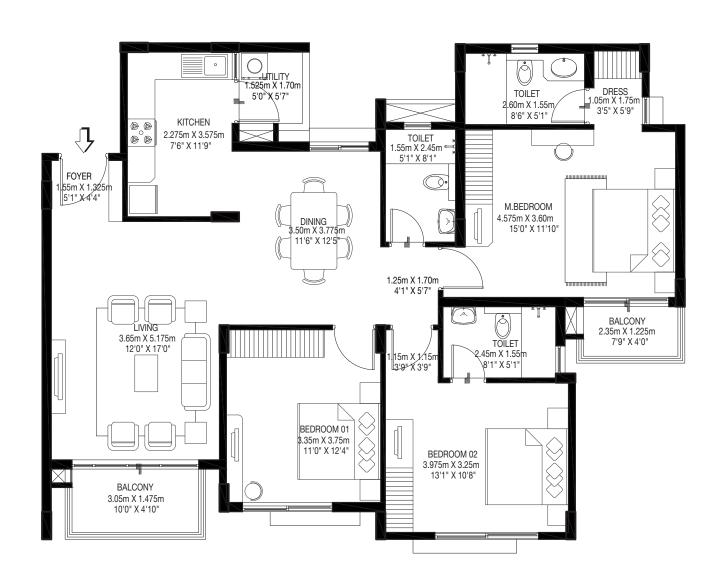

#### Tower A Model 1 3 BHK REGULAR-TYPE 01 Ground, First ,Second & Third floor A3-00/01/02/03-01

CARPET AREA: 110.25 sqm / 1186 sqft BALCONY AREA: 7.36 sqm / 79 sqft SALABLE AREA: 158.59 sqm / 1707 sqft

#### Tower A Model 1 3 BHK REGULAR-TYPE 01 Ground, First ,Second & Third floor A3-00/01/02/03-04

CARPET AREA: 109.95 sqm / 1183 sqft BALCONY AREA: 7.36 sqm / 79 sqft SALABLE AREA: 158.59 sqm / 1707 sqft