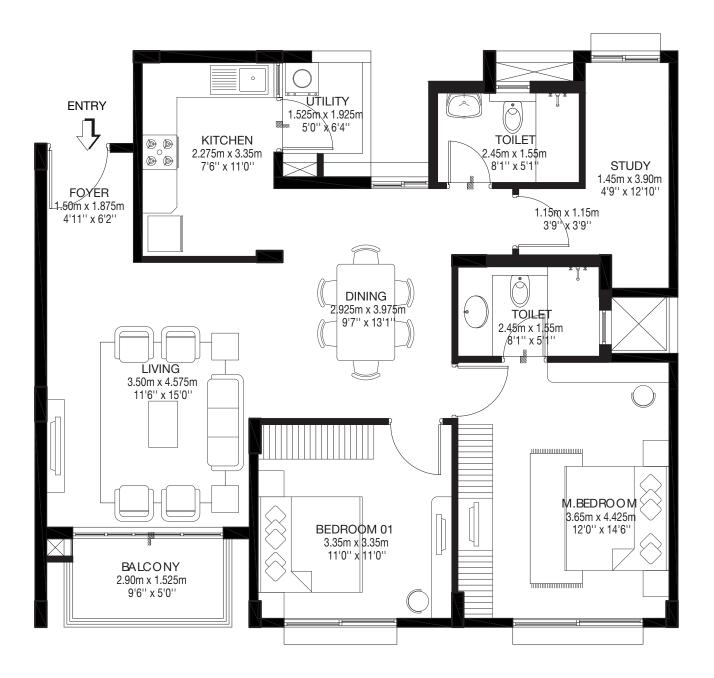

# Tower O Model 1 3 BHK COMPACT-TYPE 02 First ,Second & Third floor O2-01/02/03-01

CARPET AREA: 96.86 sqm / 1042 sqft BALCONY AREA: 4.36 sqm / 47 sqft SALABLE AREA: 137.22 sqm / 1477 sqft

# Tower O Model 1 3 BHK COMPACT-TYPE 02 First ,Second & Third floor O2-01/02/03-01

CARPET AREA: 96.86 sqm / 1042 sqft BALCONY AREA: 4.36 sqm / 47 sqft SALABLE AREA: 137.22 sqm / 1477 sqft

Tower O

Model 1