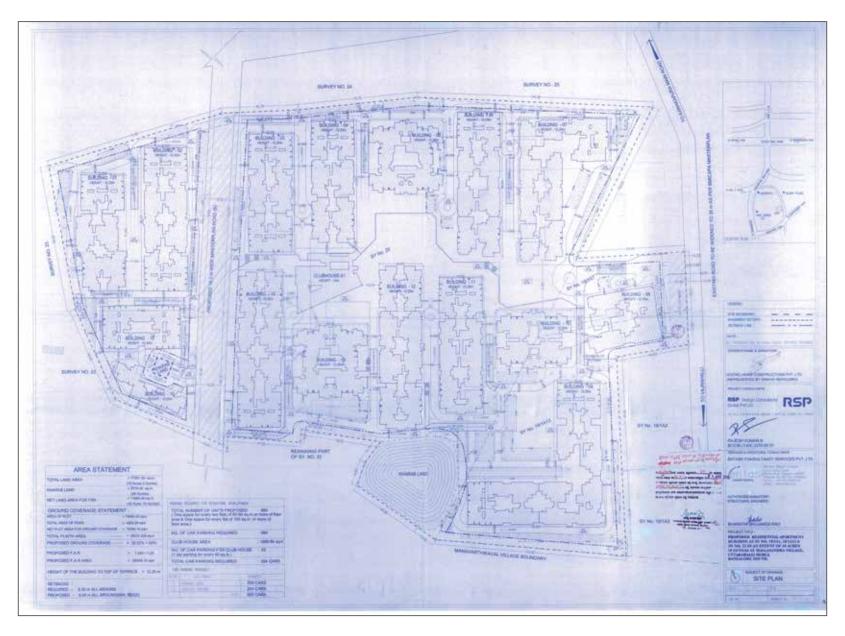

# MASTER LAYOUT PLAN

- Spread across 18 acres
- Low rise residences of G+3 floors with 889 apartments
- Architect- RSP Design Consultants India Private Limited
- Landscape Consultant- Master Plan Landscape Consultants
- Retail High Street with proposed convenience tie-ups

# MASTER LAYOUT PLAN ZEST