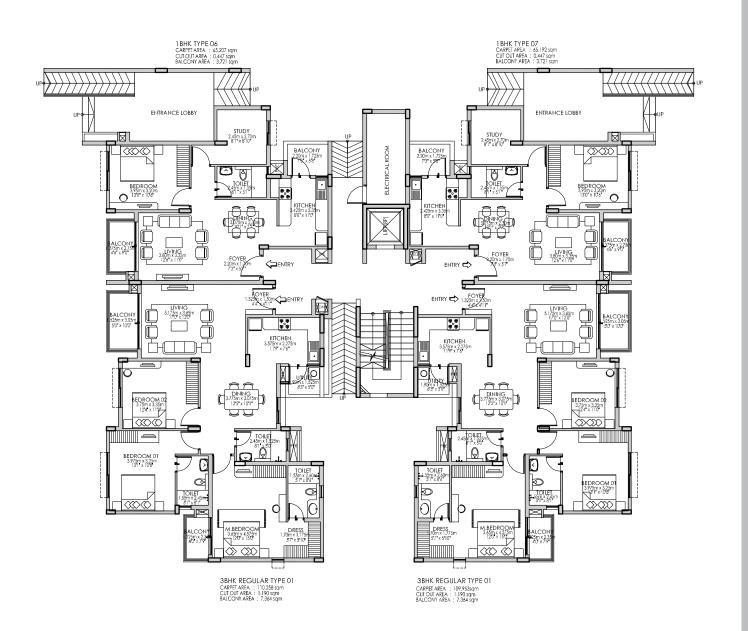

3BHK COMPACT TYPE 01 CARPET AREA : 98.056 sqm CUT OUT AREA : 0.783 sqm BALCONY AREA : 5.317 sqm

3BHK COMPACT TYPE 01

CARPET AREA : 98.056 sqm CUT OUT AREA : 0.783 sqm BALCONY AREA : 5.317 sqm

2BHK REGULAR TYPE 01

CARPET AREA : 83.401 sqm CUT OUT AREA : 0.537 sqm BALCONY AREA : 6.266 sqm

2BHK REGULAR TYPE 01 CARPET AREA : 83.401 sqm CUT OUT AREA : 0.537 sqm BALCONY AREA : 6.266 sqm

**Tower A** Wing - A2

# Tower A & B Model 1 2 BHK REGULAR-TYPE 01 Ground, First, Second & Third floor A2-00/01/02/03-01 B2-00/01/02/03-01

CARPET AREA: 83.40 sqm / 897 sqft BALCONY AREA: 6.26 sqm / 67 sqft SALABLE AREA: 121.61 sqm / 1309 sqft

#### Tower A & B Model 1 2 BHK REGULAR-TYPE 01 Ground, First, Second & Third floor A2 & B2-00/01/02/03-04

CARPET AREA: 83.40 sqm / 897 sqft BALCONY AREA: 6.26 sqm / 67 sqft SALABLE AREA: 121.61 sqm / 1309 sqft

### Tower A Model 1 3 BHK COMPACT-TYPE 01 Ground, First ,Second & Third floor A2-00/01/02/03-02

CARPET AREA: 98.05 sqm / 1055 sqft BALCONY AREA: 5.31 sqm / 57 sqft SALABLE AREA: 139.54 sqm / 1502 sqft

#### Tower A Model 1 3 BHK COMPACT-TYPE 01 Ground, First ,Second & Third floor A2-00/01/02/03-03

CARPET AREA: 98.05 sqm / 1055 sqft BALCONY AREA: 5.31 sqm / 57 sqft SALABLE AREA: 139.54 sqm / 1502 sqft