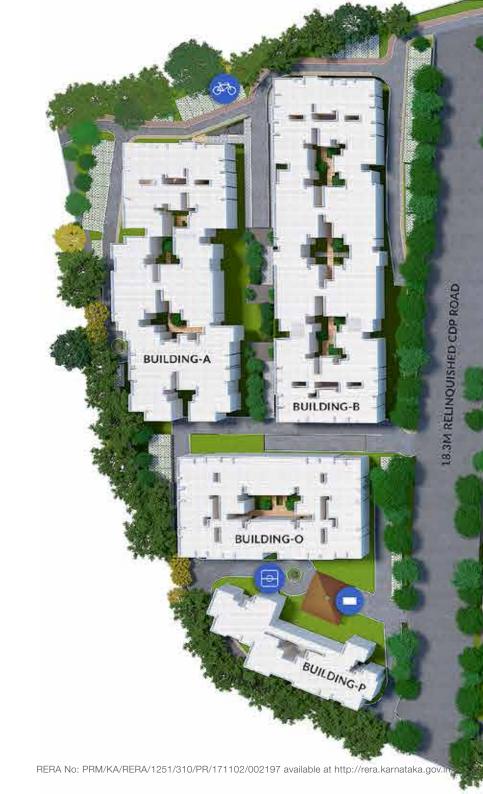

# MASTER LAYOUT PLAN

- Spread across 18 acres
- Low rise residences of G+3 floors with 889 apartments
- Architect- RSP Design Consultants India Private Limited
- Landscape Consultant- Master Plan Landscape Consultants
- Retail High Street with proposed convenience tie-ups

# MASTER LAYOUT PLAN ZEST