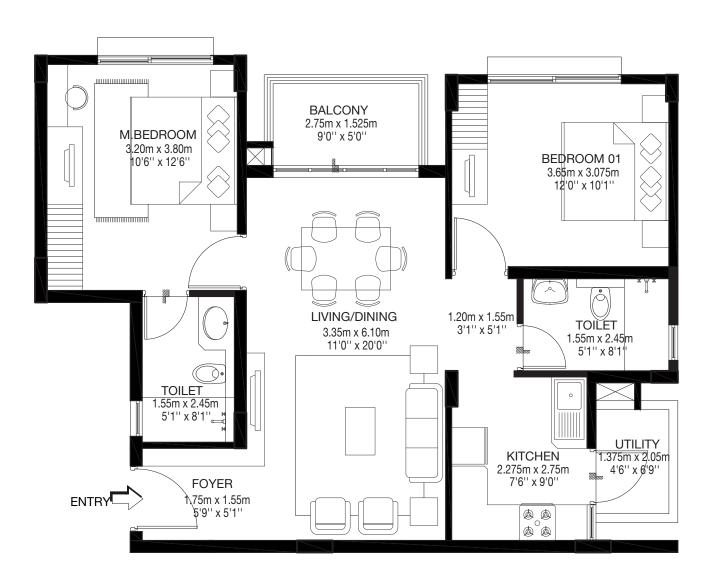

# Tower A & B Model 1 2 BHK REGULAR-TYPE 01 Ground, First, Second & Third floor A2-00/01/02/03-01 B2-00/01/02/03-01

CARPET AREA: 83.40 sqm / 897 sqft BALCONY AREA: 6.26 sqm / 67 sqft SALABLE AREA: 121.61 sqm / 1309 sqft

#### Tower A & B Model 1 2 BHK REGULAR-TYPE 01 Ground, First, Second & Third floor A2 & B2-00/01/02/03-04

CARPET AREA: 83.40 sqm / 897 sqft BALCONY AREA: 6.26 sqm / 67 sqft SALABLE AREA: 121.61 sqm / 1309 sqft

## Tower A Model 1 2 BHK REGULAR-TYPE 04 Ground, First, Second & Third floor A3-01/02/03-02

CARPET AREA: 83.33 sqm / 896 sqft BALCONY AREA: 5.56 sqm / 69 sqft SALABLE AREA: 120.31 sqm / 1295 sqft

### Tower A Model 1 2 BHK REGULAR-TYPE 04 Ground, First, Second & Third floor A3-01/02/03-03

CARPET AREA: 83.33 sqm / 896 sqft BALCONY AREA: 5.56 sqm / 69 sqft SALABLE AREA: 120.31 sqm / 1295 sqft