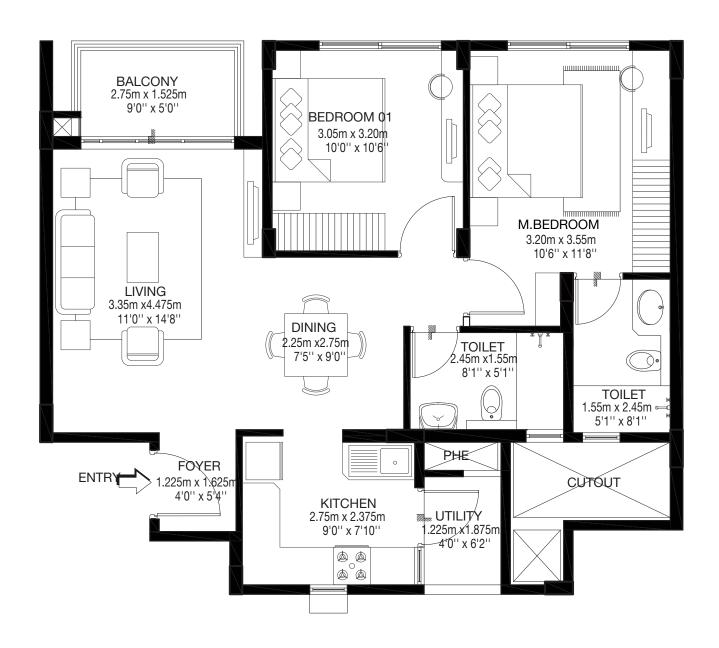

#### Tower A Model 1 3 BHK REGULAR-TYPE 01 Ground, First ,Second & Third floor A3-00/01/02/03-01

CARPET AREA: 110.25 sqm / 1186 sqft BALCONY AREA: 7.36 sqm / 79 sqft SALABLE AREA: 158.59 sqm / 1707 sqft

#### Tower A Model 1 3 BHK REGULAR-TYPE 01 Ground, First ,Second & Third floor A3-00/01/02/03-04

CARPET AREA: 109.95 sqm / 1183 sqft BALCONY AREA: 7.36 sqm / 79 sqft SALABLE AREA: 158.59 sqm / 1707 sqft