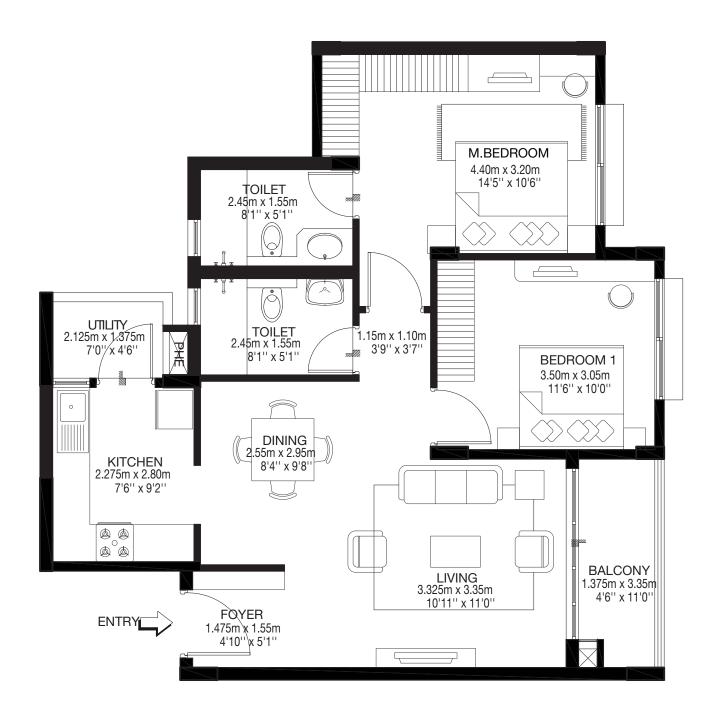

#### Tower B Model 1 2 BHK COMPACT-TYPE 01 Ground, First, Second & Third floor B2-00/01/02/03-02

CARPET AREA: 70.41 sqm / 757 sqft BALCONY AREA: 4.42 sqm / 47 sqft SALABLE AREA: 101.26 sqm / 1090 sqft

#### Tower B Model 1 2 BHK COMPACT-TYPE 01 Ground, First, Second & Third floor B2-00/01/02/03-03

CARPET AREA: 70.41 sqm / 757 sqft BALCONY AREA: 4.42 sqm / 47 sqft SALABLE AREA: 101.26 sqm / 1090 sqft

RERA No: PRM/KA/RERA/1251/310/PR/171102/002197 available at http://rera.karnataka.gov.in