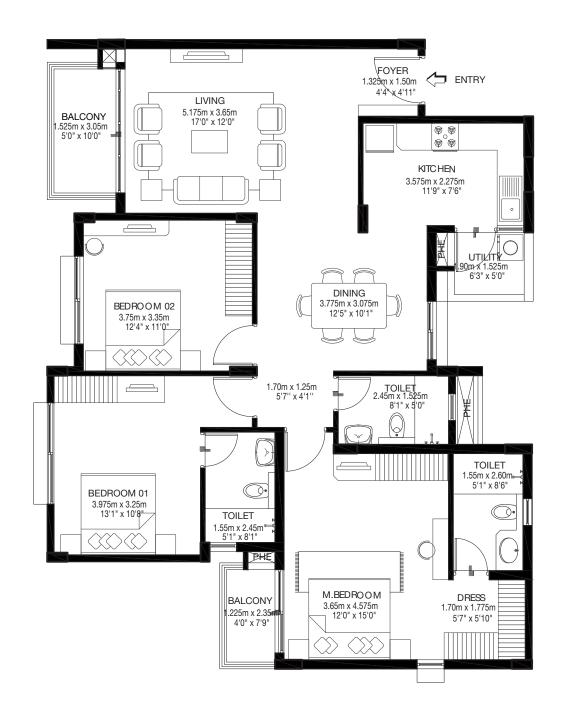

/ 57 sqft SALABLE AREA: 139.54 sqm / 1502 sqft















Tower A

Model 1

1 BHK-TYPE 06

Ground floor

A3-00-02

CARPET AREA: 65.20 sqm / 701 sqft BALCONY AREA: 3.72 sqm / 40 sqft SALABLE AREA: 82.59 sqm / 889 sqft







Tower A

Model 1

1 BHK-TYPE 07

Ground floor

A3-00-03

CARPET AREA: 65.19 sqm / 701 sqft BALCONY AREA: 3.72 sqm / 40 sqft SALABLE AREA: 83.06 sqm / 894 sqft







## Tower A Model 1 2 BHK REGULAR-TYPE 04 Ground, First, Second & Third floor A3-01/02/03-02

CARPET AREA: 83.33 sqm / 896 sqft BALCONY AREA: 5.56 sqm / 69 sqft SALABLE AREA: 120.31 sqm / 1295 sqft







### Tower A Model 1 2 BHK REGULAR-TYPE 04 Ground, First, Second & Third floor A3-01/02/03-03

CARPET AREA: 83.33 sqm / 896 sqft BALCONY AREA: 5.56 sqm / 69 sqft SALABLE AREA: 120.31 sqm / 1295 sqft







#### Tower A Model 1 3 BHK REGULAR-TYPE 01 Ground, First ,Second & Third floor A3-00/01/02/03-01

CARPET AREA: 110.25 sqm / 1186 sqft BALCONY AREA: 7.36 sqm / 79 sqft SALABLE AREA: 158.59 sqm / 1707 sqft







#### Tower A Model 1 3 BHK REGULAR-TYPE 01 Ground, First ,Second & Third floor A3-00/01/02/03-04

CARPET AREA: 109.95 sqm / 1183 sqft BALCONY AREA: 7.36 sqm / 79 sqft SALABLE AREA: 158.59 sqm / 1707 sqft







**Tower B**Wing - B1
Ground Floor







Tower B

Model 1

1 BHK-TYPE 01

Ground floor

B1-00-03

CARPET AREA: 44.85 sqm / 482 sqft BALCONY AREA: 4.133 sqm / 44 sqft SALABLE AREA: 66.15 sqm / 712 sqft







## Tower B Model 1 2 BHK SMALL-TYPE 01 First, Second & Third floor B1-01/02/03-03

CARPET AREA: 65.86 sqm / 708 sqft BALCONY AREA: 4.13 sqm / 44 sqft SALABLE AREA: 94