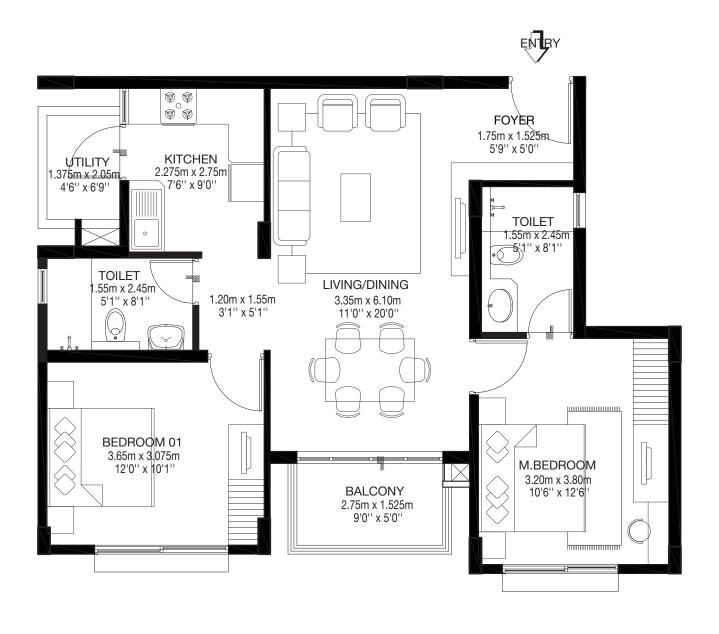

# Tower O Model 1 2 BHK COMPACT-TYPE 02 Ground, First, Second & Third floor O2-00/01/02/03-02

CARPET AREA: 68.17 sqm / 733 sqft BALCONY AREA: 4.13 sqm / 44 sqft SALABLE AREA: 97.64 sqm / 1051 sqft

Tower O