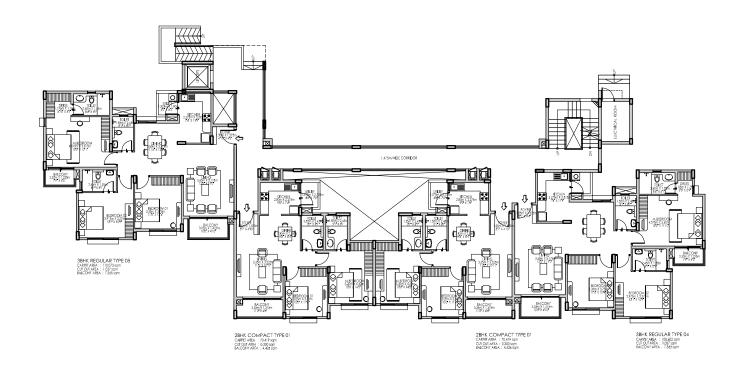

# MASTER LAYOUT PLAN

- Spread across 18 acres
- Low rise residences of G+3 floors with 889 apartments
- Architect- RSP Design Consultants India Private Limited
- Landscape Consultant- Master Plan Landscape Consultants
- Retail High Street with proposed convenience tie-ups

# MASTER LAYOUT PLAN ZEST