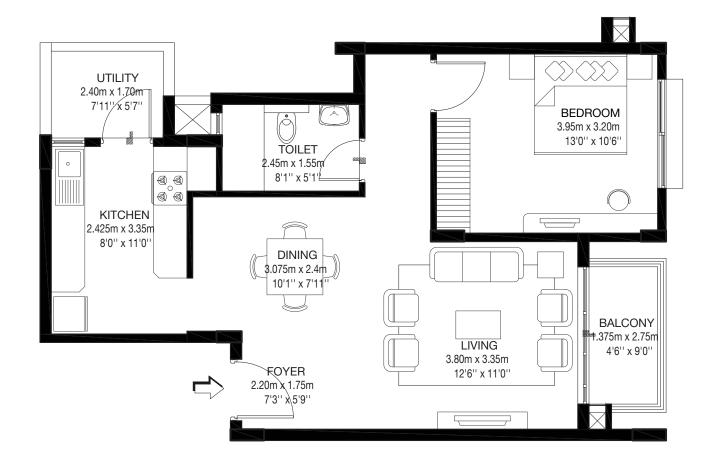

Tower B

Model 1

1 BHK-TYPE 05

Ground floor

B3-00-02

CARPET AREA: 58.94 sqm / 634 sqft BALCONY AREA: 3.72 sqm / 40 sqft SALABLE AREA: 84.36 sqm / 908 sqft

Tower B

Model 1

1 BHK-TYPE 05

Ground floor

B3-00-03

CARPET AREA: 58.94 sqm / 634 sqft BALCONY AREA: 3.72 sqm / 40 sqft SALABLE AREA: 84.36 sqm / 908 sqft