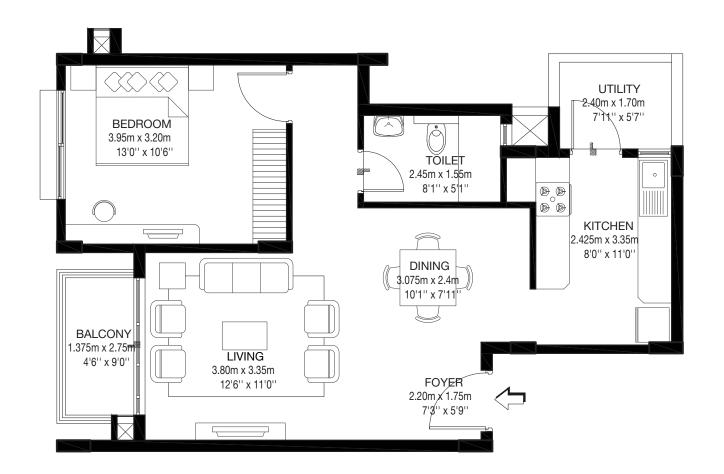

Tower B

Model 1

1 BHK-TYPE 05

Ground floor

B3-00-02

CARPET AREA: 58.94 sqm / 634 sqft BALCONY AREA: 3.72 sqm / 40 sqft SALABLE AREA: 84.36 sqm / 908 sqft

Tower B

Model 1

1 BHK-TYPE 05

Ground floor

B3-00-03

CARPET AREA: 58.94 sqm / 634 sqft BALCONY AREA: 3.72 sqm / 40 sqft SALABLE AREA: 84.36 sqm / 908 sqft