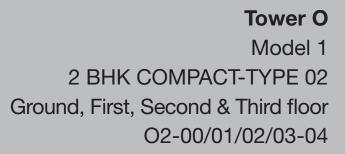

# Tower O Model 1 2 BHK COMPACT-TYPE 02 Ground, First, Second & Third floor O2-00/01/02/03-02

CARPET AREA: 68.17 sqm / 733 sqft BALCONY AREA: 4.13 sqm / 44 sqft SALABLE AREA: 97.64 sqm / 1051 sqft

Tower O