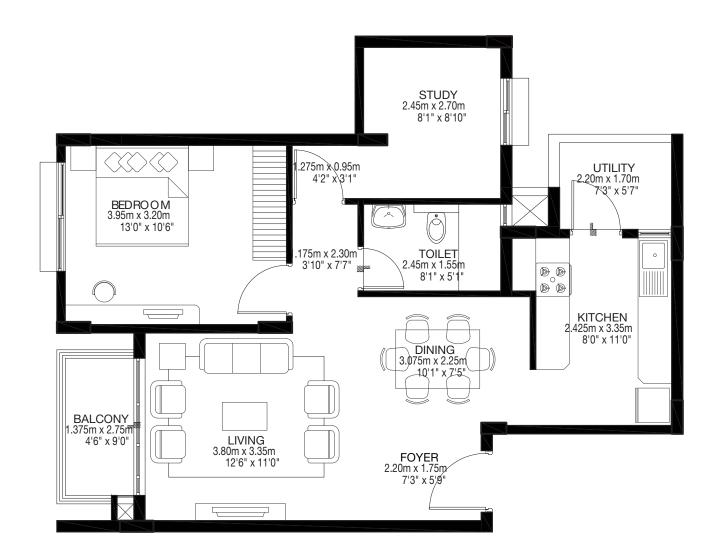

# THOUGHTFULLY DESIGNED RESIDENCES

Experience new-age comforts in smartly-crafted homes, amidst a serene neighbourhood that blends together a life amidst nature and that of urban, convenience driven by technology and advanced amenities.

- Multiple variants in both 2 & 3 BHK residences to choose from
- Only 4 apartments on every floor in majority of the wings with a lift and a staircase accessible exclusively to them
- Green view from balconies
- Outward facing rooms for better light and ventilation
- Efficient use of internal space
- Fire and heat resistant porotherm bricks used in buildings which help keep the house cool
- Solar water heating facility provided for units on the top floor, which helps reduce electricity consumption