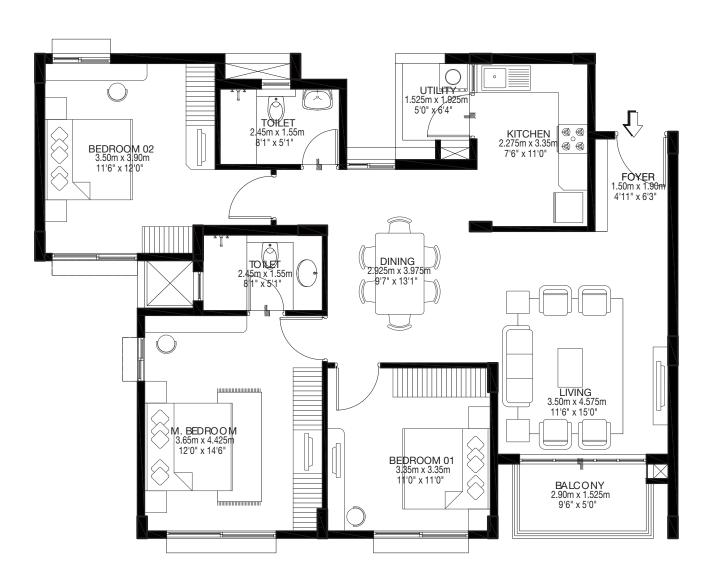

# **Tower A**Wing - A1 Ground Floor

RERA No: PRM/KA/RERA/1251/310/PR/171102/002197 available at http://rera.karnataka.gov.in

Tower A

Model 1

1 BHK-TYPE 01

Ground floor

A1-00-03

CARPET AREA: 44.88 sqm / 483 sqft BALCONY AREA: 4.133 sqm / 45 sqft SALABLE AREA: 66.14 sqm / 712 sqft

RERA No: PRM/KA/RERA/1251/310/PR/171102/002197 available at http://rera.karnataka.gov.in

#### Tower A & B

Model 1 2 BHK COMPACT-TYPE 02 Ground, First, Second & Third floor A1-00/01/02/03-02 B1-00/01/02/03-02

> CARPET AREA: 68.17 sqm / 733 sqft BALCONY AREA: 4.13 sqm / 44 sqft SALABLE AREA: 97.64 sqm / 1051 sqft

#### Tower A & B

Model 1 2 BHK COMPACT-TYPE 02 Ground, First, Second & Third floor A1-00/01/02/03-04 B1-00/01/02/03-04

> CARPET AREA: 68.17 sqm / 733 sqft BALCONY AREA: 4.13 sqm / 44 sqft SALABLE AREA: 97.64 sqm / 1051 sqft

#### Tower A Model 1 2 BHK SMALL-TYPE 01 First, Second & Third floor A1-01/02/03-03

CARPET AREA: 65.86 sqm / 708 sqft BALCONY AREA: 4.13 sqm / 44 sqft SALABLE AREA: 94.67 sqm / 1019 sqft

### Tower A Model 1 3 BHK COMPACT-TYPE 02 Ground floor A1-00-05

CARPET AREA: 96.86 sqm / 1042 sqft BALCONY AREA: 4.36 sqm / 47 sqft SALABLE AREA: 137.22 sqm / 1477 sqft

#### Tower A Model 1 3 BHK COMPACT-TYPE 02 First ,Second & Third floor A1-01/02/03-05

CARPET AREA: 96.86 sqm / 1042 sqft BALCONY AREA: 4.36 sqm / 47 sqft SALABLE AREA: 137.22 sqm / 1477 sqft

#### Tower A Model 1 3 BHK COMPACT-TYPE 02 Ground, First ,Second & Third floor A1-00/01/02/03-01

CARPET AREA: 96.86 sqm / 1042 sqft BALCONY AREA: 4.36 sqm / 47 sqft SALABLE AREA: 137.22 sqm / 1477 sqft