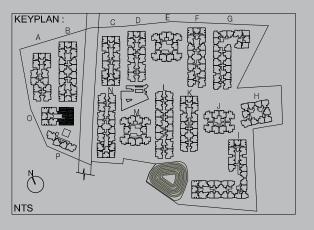

# MASTER LAYOUT PLAN

- Spread across 18 acres
- Low rise residences of G+3 floors with 889 apartments
- Architect- RSP Design Consultants India Private Limited
- Landscape Consultant- Master Plan Landscape Consultants
- Retail High Street with proposed convenience tie-ups

# MASTER LAYOUT PLAN ZEST