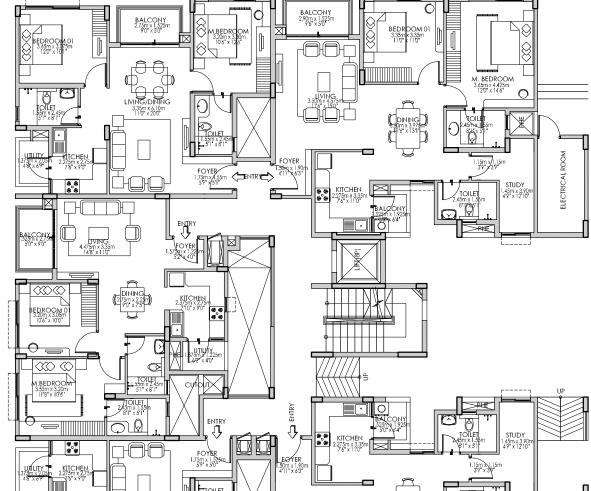

3BHK COMPACT TYPE 01 CARPET AREA : 98.056 sqm CUT OUT AREA : 0.783 sqm BALCONY AREA : 5.317 sqm

3BHK COMPACT TYPE 01

CARPET AREA : 98.056 sqm CUT OUT AREA : 0.783 sqm BALCONY AREA : 5.317 sqm

2BHK REGULAR TYPE 01

CARPET AREA : 83.401 sqm CUT OUT AREA : 0.537 sqm BALCONY AREA : 6.266 sqm

2BHK REGULAR TYPE 01 CARPET AREA : 83.401 sqm CUT OUT AREA : 0.537 sqm BALCONY AREA : 6.266 sqm

**Tower A** Wing - A2

# Tower A & B Model 1 2 BHK REGULAR-TYPE 01 Ground, First, Second & Third floor A2-00/01/02/03-01 B2-00/01/02/03-01

CARPET AREA: 83.40 sqm / 897 sqft BALCONY AREA: 6.26 sqm / 67 sqft SALABLE AREA: 121.61 sqm / 1309 sqft

#### Tower A & B Model 1 2 BHK REGULAR-TYPE 01 Ground, First, Second & Third floor A2 & B2-00/01/02/03-04

CARPET AREA: 83.40 sqm / 897 sqft BALCONY AREA: 6.26 sqm / 67 sqft SALABLE AREA: 121.61 sqm / 1309 sqft

### Tower A Model 1 3 BHK COMPACT-TYPE 01 Ground, First ,Second & Third floor A2-00/01/02/03-02

CARPET AREA: 98.05 sqm / 1055 sqft BALCONY AREA: 5.31 sqm / 57 sqft SALABLE AREA: 139.54 sqm / 1502 sqft

#### Tower A Model 1 3 BHK COMPACT-TYPE 01 Ground, First ,Second & Third floor A2-00/01/02/03-03

CARPET AREA: 98.05 sqm / 1055 sqft BALCONY AREA: 5.31 sqm / 57 sqft SALABLE AREA: 139.54 sqm / 1502 sqft