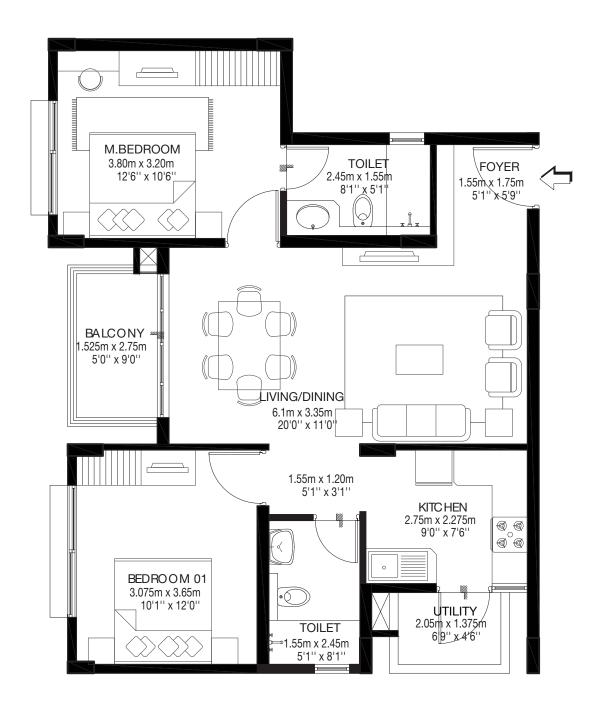

#### Tower A & B

Model 1 2 BHK COMPACT-TYPE 02 Ground, First, Second & Third floor A1-00/01/02/03-02 B1-00/01/02/03-02

> CARPET AREA: 68.17 sqm / 733 sqft BALCONY AREA: 4.13 sqm / 44 sqft SALABLE AREA: 97.64 sqm / 1051 sqft

#### Tower A & B

Model 1 2 BHK COMPACT-TYPE 02 Ground, First, Second & Third floor A1-00/01/02/03-04 B1-00/01/02/03-04

> CARPET AREA: 68.17 sqm / 733 sqft BALCONY AREA: 4.13 sqm / 44 sqft SALABLE AREA: 97.64 sqm / 1051 sqft