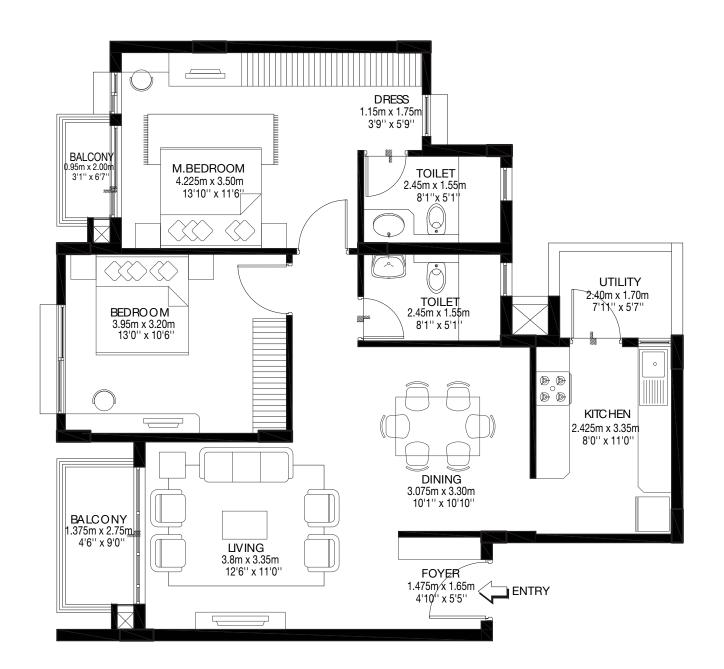

## CONFIGURATION

| Typology    | Saleable Area (sq. ft.) | Saleable Area (sq. m.) | Carpet Area (sq. ft.) | Carpet Area (sq. m.) |
|-------------|-------------------------|------------------------|-----------------------|----------------------|
| 1 BHK       | 712                     | 66                     | 483                   | 45                   |
| 2 BHK       | 1018 - 1090             | 95-101                 | 708 – 758             | 66-70                |
| 2 BHK Large | 1294 – 1309             | 120-122                | 897                   | 83                   |
| 3 BHK       | 1477 – 1500             | 137-139                | 1042 – 1055           | 97-98                |
| 3 BHK Large | 1698 - 1707             | 158-159                | 1173-1186             | 109-110              |