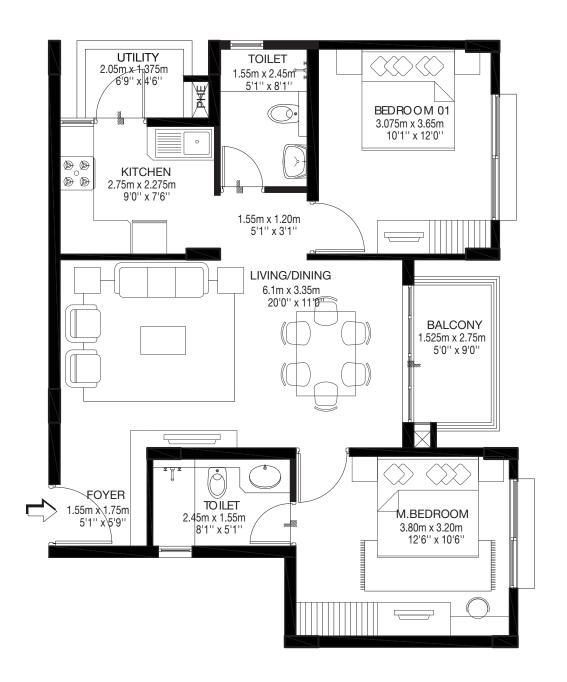

### Tower A Model 1 3 BHK COMPACT-TYPE 02 Ground floor A1-00-05

CARPET AREA: 96.86 sqm / 1042 sqft BALCONY AREA: 4.36 sqm / 47 sqft SALABLE AREA: 137.22 sqm / 1477 sqft

#### Tower A Model 1 3 BHK COMPACT-TYPE 02 First ,Second & Third floor A1-01/02/03-05

CARPET AREA: 96.86 sqm / 1042 sqft BALCONY AREA: 4.36 sqm / 47 sqft SALABLE AREA: 137.22 sqm / 1477 sqft

#### Tower A Model 1 3 BHK COMPACT-TYPE 02 Ground, First ,Second & Third floor A1-00/01/02/03-01

CARPET AREA: 96.86 sqm / 1042 sqft BALCONY AREA: 4.36 sqm / 47 sqft SALABLE AREA: 137.22 sqm / 1477 sqft