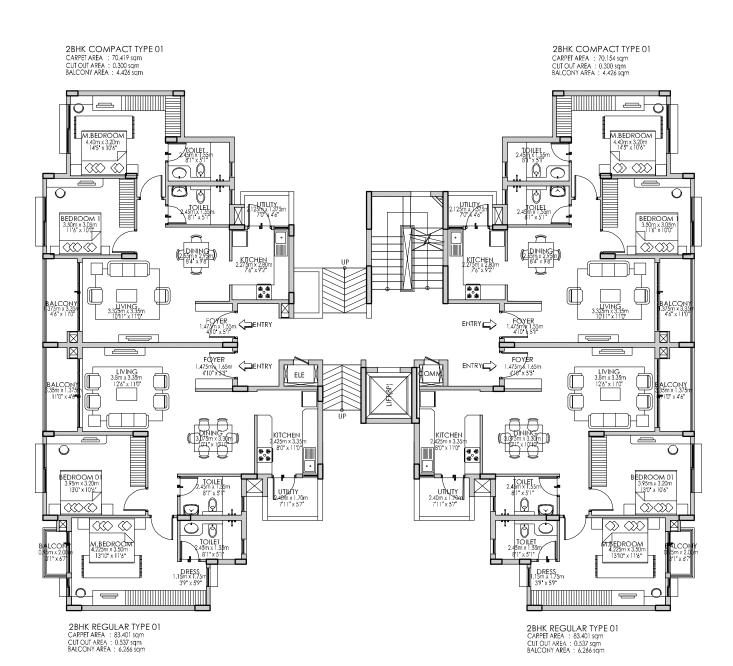

3BHK COMPACT TYPE 01 CARPET AREA : 98.056 sqm CUT OUT AREA : 0.783 sqm BALCONY AREA : 5.317 sqm

3BHK COMPACT TYPE 01

CARPET AREA : 98.056 sqm CUT OUT AREA : 0.783 sqm BALCONY AREA : 5.317 sqm

2BHK REGULAR TYPE 01

CARPET AREA : 83.401 sqm CUT OUT AREA : 0.537 sqm BALCONY AREA : 6.266 sqm

2BHK REGULAR TYPE 01 CARPET AREA : 83.401 sqm CUT OUT AREA : 0.537 sqm BALCONY AREA : 6.266 sqm

**Tower A** Wing - A2

# Tower A & B Model 1 2 BHK REGULAR-TYPE 01 Ground, First, Second & Third floor A2-00/01/02/03-01 B2-00/01/02/03-01

CARPET AREA: 83.40 sqm / 897 sqft BALCONY AREA: 6.26 sqm / 67 sqft SALABLE AREA: 121.61 sqm / 1309 sqft

#### Tower A & B Model 1 2 BHK REGULAR-TYPE 01 Ground, First, Second & Third floor A2 & B2-00/01/02/03-04

CARPET AREA: 83.40 sqm / 897 sqft BALCONY AREA: 6.26 sqm / 67 sqft SALABLE AREA: 121.61 sqm / 1309 sqft