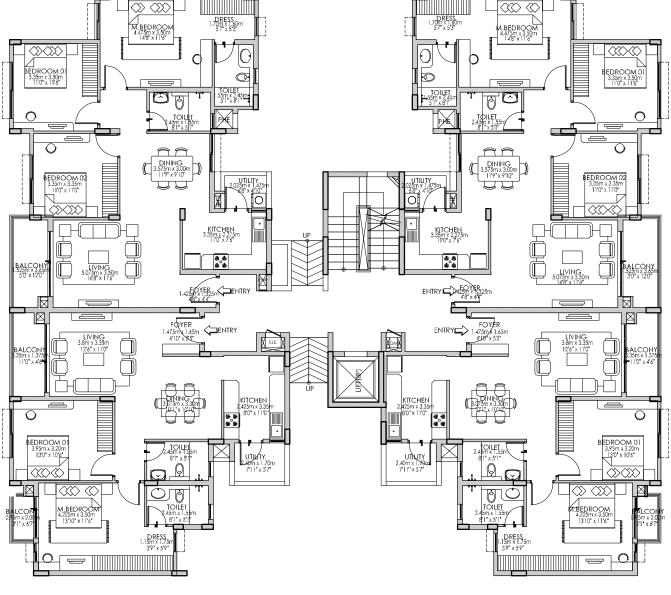

## FLOOR PLANS

# **Tower A**Wing - A1 Ground Floor

RERA No: PRM/KA/RERA/1251/310/PR/171102/002197 available at http://rera.karnataka.gov.in

Tower A

Model 1

1 BHK-TYPE 01

Ground floor

A1-00-03

CARPET AREA: 44.88 sqm / 483 sqft BALCONY AREA: 4.133 sqm / 45 sqft SALABLE AREA: 66.14 sqm / 712 sqft

#### Tower A & B

Model 1 2 BHK COMPACT-TYPE 02 Ground, First, Second & Third floor A1-00/01/02/03-02 B1-00/01/02/03-02

> CARPET AREA: 68.17 sqm / 733 sqft BALCONY AREA: 4.13 sqm / 44 sqft SALABLE AREA: 97.64 sqm / 1051 sqft

#### Tower A & B

Model 1 2 BHK COMPACT-TYPE 02 Ground, First, Second & Third floor A1-00/01/02/03-04 B1-00/01/02/03-04

> CARPET AREA: 68.17 sqm / 733 sqft BALCONY AREA: 4.13 sqm / 44 sqft SALABLE AREA: 97.64 sqm / 1051 sqft

#### Tower A Model 1 2 BHK SMALL-TYPE 01 First, Second & Third floor A1-01/02/03-03

CARPET AREA: 65.86 sqm / 708 sqft BALCONY AREA: 4.13 sqm / 44 sqft SALABLE AREA: 94.67 sqm / 1019 sqft

### Tower A Model 1 3 BHK COMPACT-TYPE 02 Ground floor A1-00-05

CARPET AREA: 96.86 sqm / 1042 sqft BALCONY AREA: 4.36 sqm / 47 sqft SALABLE AREA: 137.22 sqm / 1477 sqft

#### Tower A Model 1 3 BHK COMPACT-TYPE 02 First ,Second & Third floor A1-01/02/03-05

CARPET AREA: 96.86 sqm / 1042 sqft BALCONY AREA: 4.36 sqm / 47 sqft SALABLE AREA: 137.22 sqm / 1477 sqft

#### Tower A Model 1 3 BHK COMPACT-TYPE 02 Ground, First ,Second & Third floor A1-00/01/02/03-01

CARPET AREA: 96.86 sqm / 1042 sqft BALCONY AREA: 4.36 sqm / 47 sqft SALABLE AREA: 137.22 sqm / 1477 sqft

# Tower A & B Model 1 2 BHK REGULAR-TYPE 01 Ground, First, Second & Third floor A2-00/01/02/03-01 B2-00/01/02/03-01

CARPET AREA: 83.40 sqm / 897 sqft BALCONY AREA: 6.26 sqm / 67 sqft SALABLE AREA: 121.61 sqm / 1309 sqft

#### Tower A & B Model 1 2 BHK REGULAR-TYPE 01 Ground, First, Second & Third floor A2 & B2-00/01/02/03-04

CARPET AREA: 83.40 sqm / 897 sqft BALCONY AREA: 6.26 sqm / 67 sqft SALABLE AREA: 121.61 sqm / 1309 sqft

### Tower A Model 1 3 BHK COMPACT-TYPE 01 Ground, First ,Second & Third floor A2-00/01/02/03-02

CARPET AREA: 98.05 sqm / 1055 sqft BALCONY AREA: 5.31 sqm / 57 sqft SALABLE AREA: 139.54 sqm / 1502 sqft

#### Tower A Model 1 3 BHK COMPACT-TYPE 01 Ground, First ,Second & Third floor A2-00/01/02/03-03

CARPET AREA: 98.05 sqm / 1055 sqft BALCONY AREA: 5.31 sqm / 57 sqft SALABLE AREA: 139.54 sqm / 1502 sqft