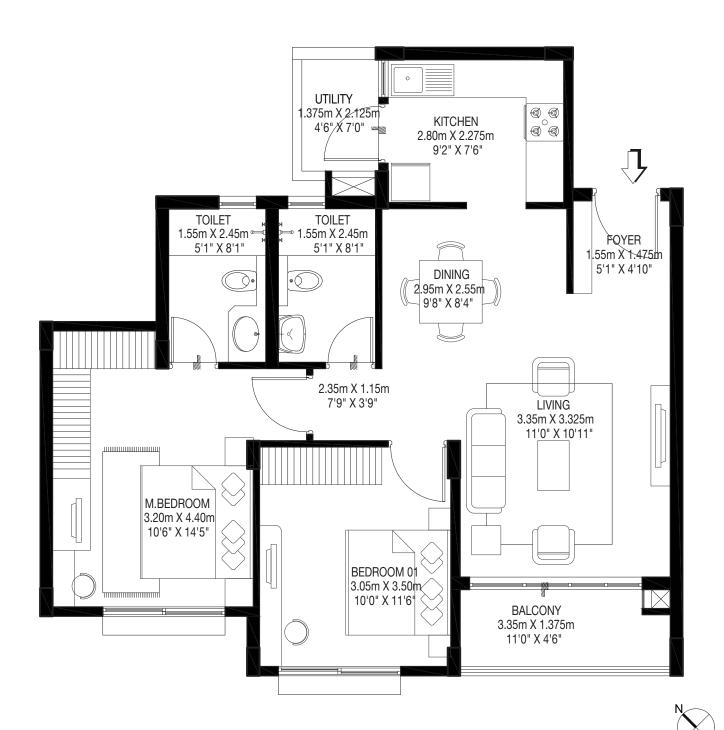

#### Tower A & B

Model 1 2 BHK COMPACT-TYPE 02 Ground, First, Second & Third floor A1-00/01/02/03-02 B1-00/01/02/03-02

> CARPET AREA: 68.17 sqm / 733 sqft BALCONY AREA: 4.13 sqm / 44 sqft SALABLE AREA: 97.64 sqm / 1051 sqft

#### Tower A & B

Model 1 2 BHK COMPACT-TYPE 02 Ground, First, Second & Third floor A1-00/01/02/03-04 B1-00/01/02/03-04

> CARPET AREA: 68.17 sqm / 733 sqft BALCONY AREA: 4.13 sqm / 44 sqft SALABLE AREA: 97.64 sqm / 1051 sqft