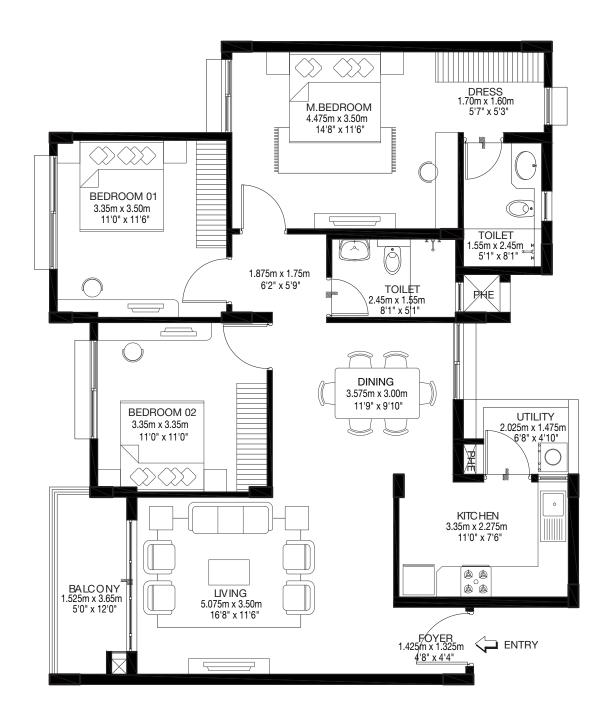

Tower A

Model 1

1 BHK-TYPE 06

Ground floor

A3-00-02

CARPET AREA: 65.20 sqm / 701 sqft BALCONY AREA: 3.72 sqm / 40 sqft SALABLE AREA: 82.59 sqm / 889 sqft

Tower A

Model 1

1 BHK-TYPE 07

Ground floor

A3-00-03

CARPET AREA: 65.19 sqm / 701 sqft BALCONY AREA: 3.72 sqm / 40 sqft SALABLE AREA: 83.06 sqm / 894 sqft

## Tower A Model 1 2 BHK REGULAR-TYPE 04 Ground, First, Second & Third floor A3-01/02/03-02

CARPET AREA: 83.33 sqm / 896 sqft BALCONY AREA: 5.56 sqm / 69 sqft SALABLE AREA: 120.31 sqm / 1295 sqft

### Tower A Model 1 2 BHK REGULAR-TYPE 04 Ground, First, Second & Third floor A3-01/02/03-03

CARPET AREA: 83.33 sqm / 896 sqft BALCONY AREA: 5.56 sqm / 69 sqft SALABLE AREA: 120.31 sqm / 1295 sqft

#### Tower A Model 1 3 BHK REGULAR-TYPE 01 Ground, First ,Second & Third floor A3-00/01/02/03-01

CARPET AREA: 110.25 sqm / 1186 sqft BALCONY AREA: 7.36 sqm / 79 sqft SALABLE AREA: 158.59 sqm / 1707 sqft

#### Tower A Model 1 3 BHK REGULAR-TYPE 01 Ground, First ,Second & Third floor A3-00/01/02/03-04

CARPET AREA: 109.95 sqm / 1183 sqft BALCONY AREA: 7.36 sqm / 79 sqft SALABLE AREA: 158.59 sqm / 1707 sqft