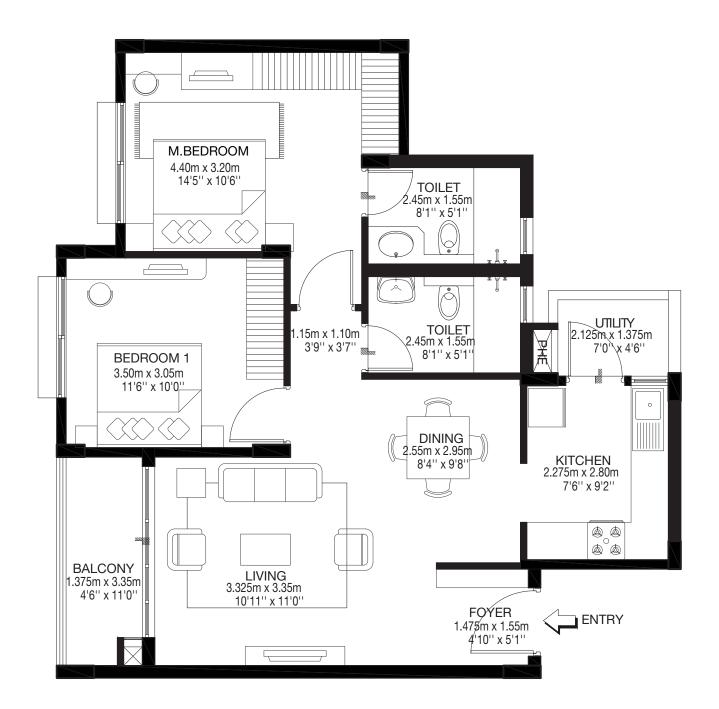

# **Tower A**Wing - A1 Ground Floor

RERA No: PRM/KA/RERA/1251/310/PR/171102/002197 available at http://rera.karnataka.gov.in

Tower A

Model 1

1 BHK-TYPE 01

Ground floor

A1-00-03

CARPET AREA: 44.88 sqm / 483 sqft BALCONY AREA: 4.133 sqm / 45 sqft SALABLE AREA: 66.14 sqm / 712 sqft