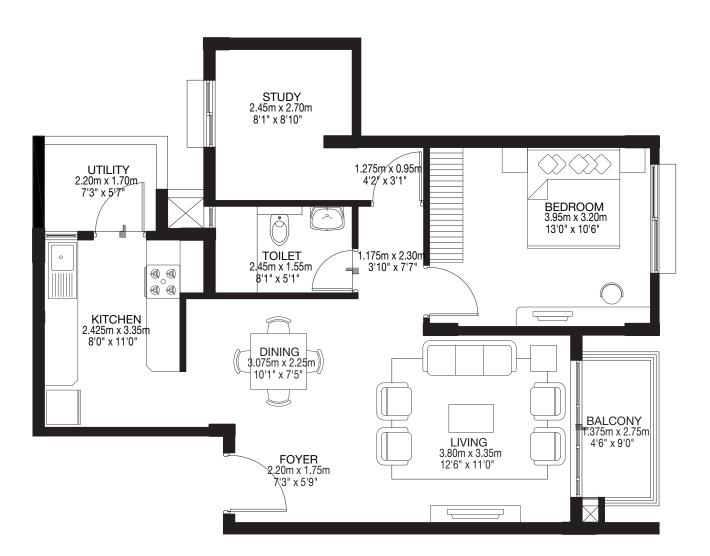

## CONFIGURATION

| Typology    | Saleable Area (sq. ft.) | Saleable Area (sq. m.) | Carpet Area (sq. ft.) | Carpet Area (sq. m.) |
|-------------|-------------------------|------------------------|-----------------------|----------------------|
| 1 BHK       | 712                     | 66                     | 483                   | 45                   |
| 2 BHK       | 1018 - 1090             | 95-101                 | 708 – 758             | 66-70                |
| 2 BHK Large | 1294 – 1309             | 120-122                | 897                   | 83                   |
| 3 BHK       | 1477 – 1500             | 137-139                | 1042 – 1055           | 97-98                |
| 3 BHK Large | 1698 - 1707             | 158-159                | 1173-1186             | 109-110              |