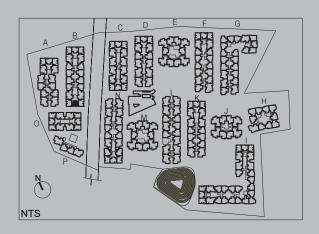

# MASTER LAYOUT PLAN

- Spread across 18 acres
- Low rise residences of G+3 floors with 889 apartments
- Architect- RSP Design Consultants India Private Limited
- Landscape Consultant- Master Plan Landscape Consultants
- Retail High Street with proposed convenience tie-ups

MULTI COURT

KHARAB LAND

# MASTER LAYOUT PLAN ZEST