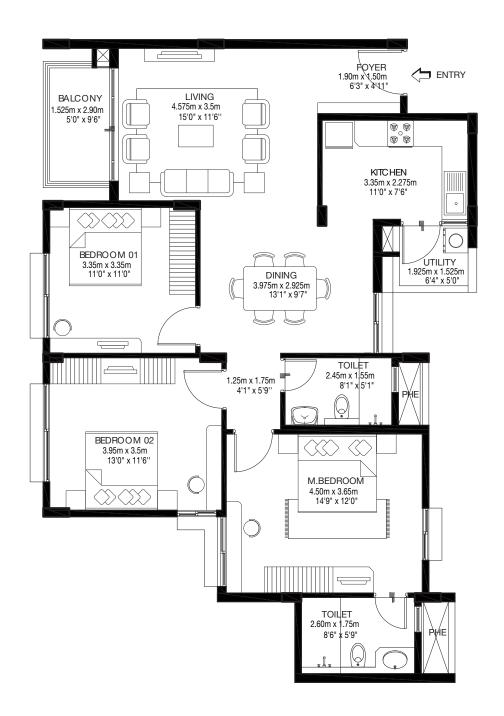

## FLOOR PLANS

#### Tower A Model 1 3 BHK REGULAR-TYPE 01 Ground, First ,Second & Third floor A3-00/01/02/03-01

CARPET AREA: 110.25 sqm / 1186 sqft BALCONY AREA: 7.36 sqm / 79 sqft SALABLE AREA: 158.59 sqm / 1707 sqft

#### Tower A Model 1 3 BHK REGULAR-TYPE 01 Ground, First ,Second & Third floor A3-00/01/02/03-04

CARPET AREA: 109.95 sqm / 1183 sqft BALCONY AREA: 7.36 sqm / 79 sqft SALABLE AREA: 158.59 sqm / 1707 sqft