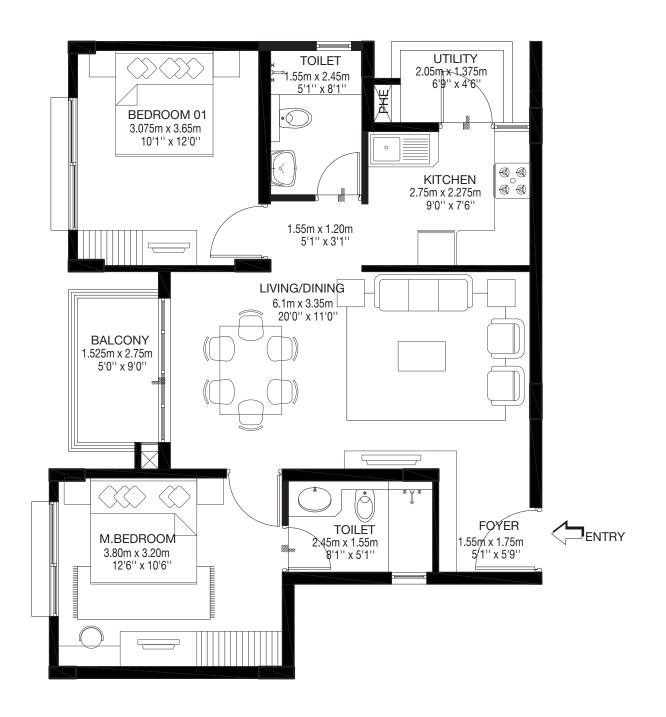

Model 1

2.5 BHK TYPE 01

Ground floor

O1-00-05

CARPET AREA: 88.91 sqm / 957 sqft BALCONY AREA: 4.36 sqm / 47 sqft SALABLE AREA: 126.35 sqm / 1360 sqft

Tower O

Model 1

2.5 BHK TYPE 01

Ground floor

O1-00-01

CARPET AREA: 88.91 sqm / 957 sqft BALCONY AREA: 4.36 sqm / 47 sqft SALABLE AREA: 126.35 sqm / 1360 sqft

# Tower O Model 1 3 BHK COMPACT-TYPE 02 First ,Second & Third floor O1-01/02/03-01

CARPET AREA: 96.86 sqm / 1042 sqft BALCONY AREA: 4.36 sqm / 47 sqft SALABLE AREA: 137.22 sqm / 1477 sqft

RERA No: PRM/KA/RERA/1251/310/PR/171102/002197 available at http://rera.karnataka.gov.in

# Tower O Model 1 3 BHK COMPACT-TYPE 02 First ,Second & Third floor O1-01/02/03-05

CARPET AREA: 96.86 sqm / 1042 sqft BALCONY AREA: 4.36 sqm / 47 sqft SALABLE AREA: 137.22 sqm / 1477 sqft

2BHK COMPACT TYPE 02 CARPET AREA : 68.171 sqm CUT OUT AREA : 0.285 sqm BALCONY AREA : 4.133 sqm