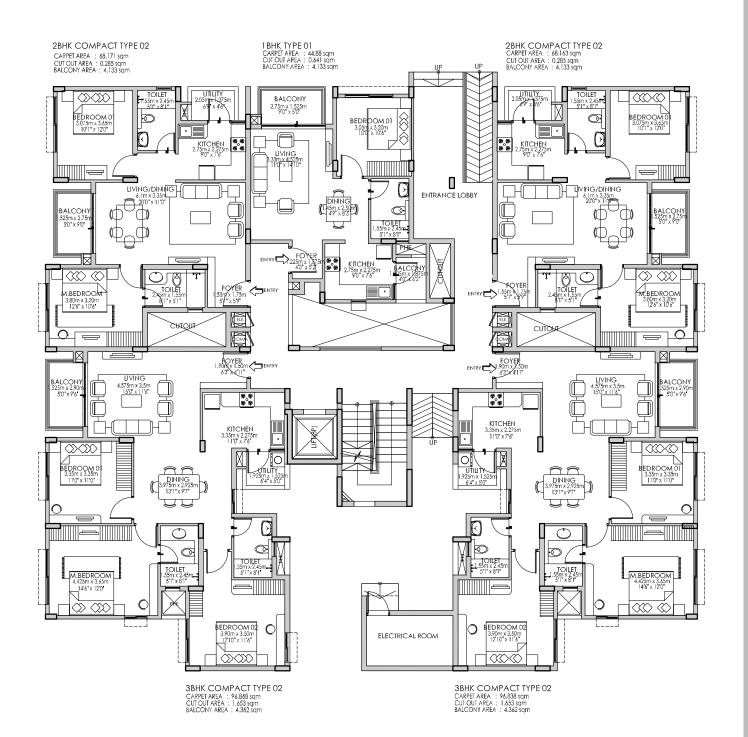

## FLOOR PLANS

3BHK COMPACT TYPE 01 CARPET AREA : 98.056 sqm CUT OUT AREA : 0.783 sqm BALCONY AREA : 5.317 sqm

3BHK COMPACT TYPE 01

CARPET AREA : 98.056 sqm CUT OUT AREA : 0.783 sqm BALCONY AREA : 5.317 sqm

2BHK REGULAR TYPE 01

CARPET AREA : 83.401 sqm CUT OUT AREA : 0.537 sqm BALCONY AREA : 6.266 sqm

2BHK REGULAR TYPE 01 CARPET AREA : 83.401 sqm CUT OUT AREA : 0.537 sqm BALCONY AREA : 6.266 sqm

**Tower A** Wing - A2