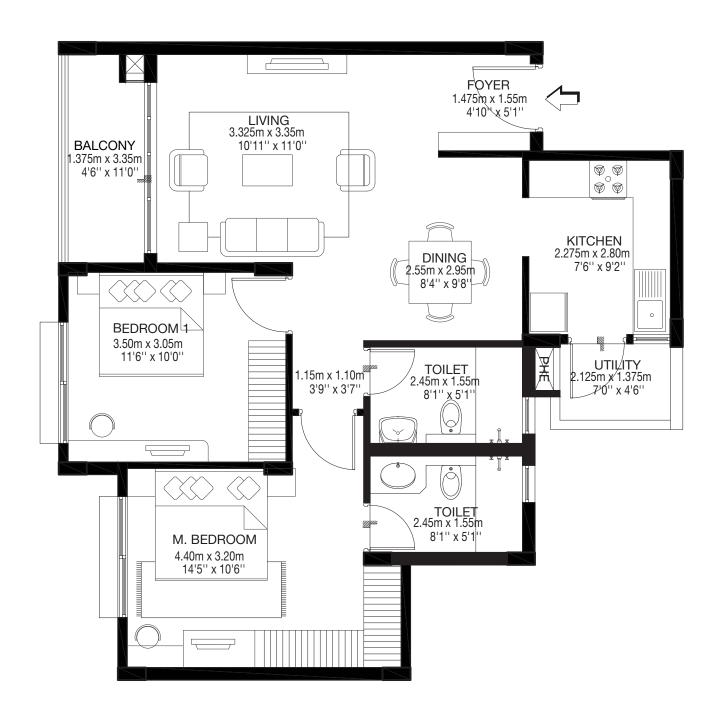

## CONFIGURATION

| Typology    | Saleable Area (sq. ft.) | Saleable Area (sq. m.) | Carpet Area (sq. ft.) | Carpet Area (sq. m.) |
|-------------|-------------------------|------------------------|-----------------------|----------------------|
| 1 BHK       | 712                     | 66                     | 483                   | 45                   |
| 2 BHK       | 1018 - 1090             | 95-101                 | 708 – 758             | 66-70                |
| 2 BHK Large | 1294 – 1309             | 120-122                | 897                   | 83                   |
| 3 BHK       | 1477 – 1500             | 137-139                | 1042 – 1055           | 97-98                |
| 3 BHK Large | 1698 - 1707             | 158-159                | 1173-1186             | 109-110              |

#### Tower A & B

Model 1 2 BHK COMPACT-TYPE 02 Ground, First, Second & Third floor A1-00/01/02/03-02 B1-00/01/02/03-02

> CARPET AREA: 68.17 sqm / 733 sqft BALCONY AREA: 4.13 sqm / 44 sqft SALABLE AREA: 97.64 sqm / 1051 sqft

#### Tower A & B

Model 1 2 BHK COMPACT-TYPE 02 Ground, First, Second & Third floor A1-00/01/02/03-04 B1-00/01/02/03-04

> CARPET AREA: 68.17 sqm / 733 sqft BALCONY AREA: 4.13 sqm / 44 sqft SALABLE AREA: 97.64 sqm / 1051 sqft