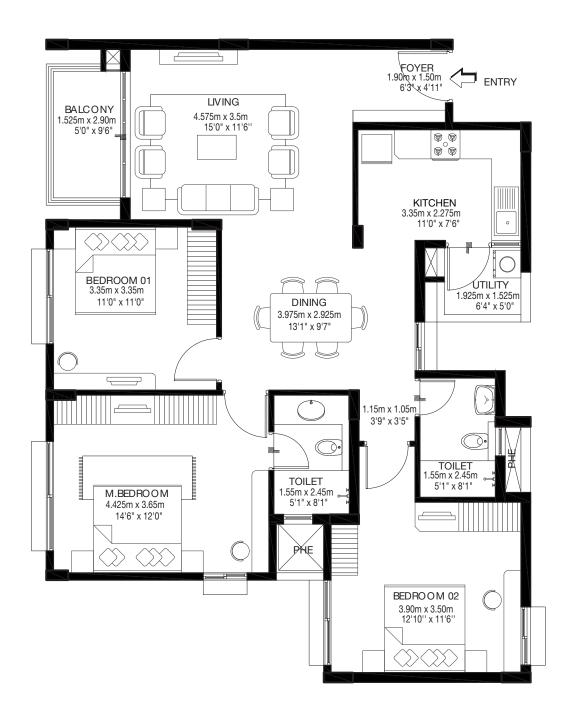

#### Tower A & B

Model 1 2 BHK COMPACT-TYPE 02 Ground, First, Second & Third floor A1-00/01/02/03-04 B1-00/01/02/03-04

> CARPET AREA: 68.17 sqm / 733 sqft BALCONY AREA: 4.13 sqm / 44 sqft SALABLE AREA: 97.64 sqm / 1051 sqft







#### Tower A Model 1 2 BHK SMALL-TYPE 01 First, Second & Third floor A1-01/02/03-03

CARPET AREA: 65.86 sqm / 708 sqft BALCONY AREA: 4.13 sqm / 44 sqft SALABLE AREA: 94.67 sqm / 1019 sqft







### Tower A Model 1 3 BHK COMPACT-TYPE 02 Ground floor A1-00-05

CARPET AREA: 96.86 sqm / 1042 sqft BALCONY AREA: 4.36 sqm / 47 sqft SALABLE AREA: 137.22 sqm / 1477 sqft







#### Tower A Model 1 3 BHK COMPACT-TYPE 02 First ,Second & Third floor A1-01/02/03-05

CARPET AREA: 96.86 sqm / 1042 sqft BALCONY AREA: 4.36 sqm / 47 sqft SALABLE AREA: 137.22 sqm / 1477 sqft







#### Tower A Model 1 3 BHK COMPACT-TYPE 02 Ground, First ,Second & Third floor A1-00/01/02/03-01

CARPET AREA: 96.86 sqm / 1042 sqft BALCONY AREA: 4.36 sqm / 47 sqft SALABLE AREA: 137.22 sqm / 1477 sqft



3BHK COMPACT TYPE 01 CARPET AREA : 98.056 sqm CUT OUT AREA : 0.783 sqm BALCONY AREA : 5.317 sqm

3BHK COMPACT TYPE 01

CARPET AREA : 98.056 sqm CUT OUT AREA : 0.783 sqm BALCONY AREA : 5.317 sqm



2BHK REGULAR TYPE 01

CARPET AREA : 83.401 sqm CUT OUT AREA : 0.537 sqm BALCONY AREA : 6.266 sqm

2BHK REGULAR TYPE 01 CARPET AREA : 83.401 sqm CUT OUT AREA : 0.537 sqm BALCONY AREA : 6.266 sqm



**Tower A** Wing - A2







# Tower A & B Model 1 2 BHK REGULAR-TYPE 01 Ground, First, Second & Third floor A2-00/01/02/03-01 B2-00/01/02/03-01

CARPET AREA: 83.40 sqm / 897 sqft BALCONY AREA: 6.