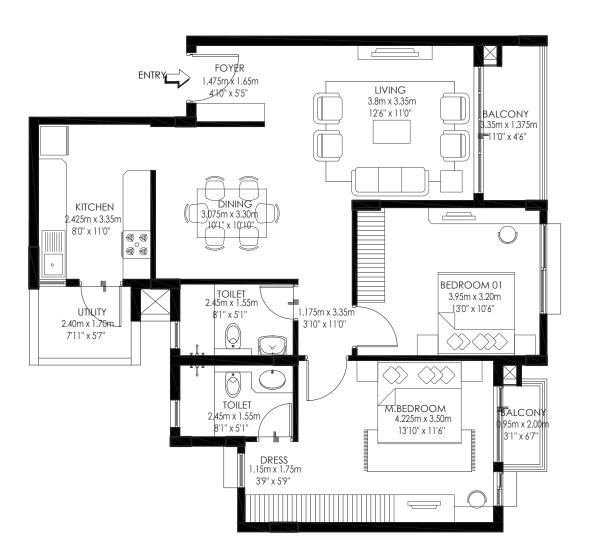

# Tower A & B Model 1 2 BHK REGULAR-TYPE 01 Ground, First, Second & Third floor A2-00/01/02/03-01 B2-00/01/02/03-01

CARPET AREA: 83.40 sqm / 897 sqft BALCONY AREA: 6.26 sqm / 67 sqft SALABLE AREA: 121.61 sqm / 1309 sqft

#### Tower A Model 1 3 BHK REGULAR-TYPE 01 Ground, First ,Second & Third floor A3-00/01/02/03-01

CARPET AREA: 110.25 sqm / 1186 sqft BALCONY AREA: 7.36 sqm / 79 sqft SALABLE AREA: 158.59 sqm / 1707 sqft