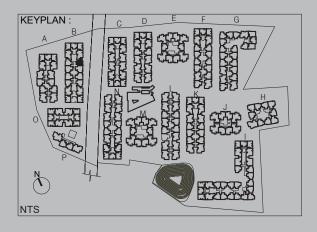

# MASTER LAYOUT PLAN

- Spread across 18 acres
- Low rise residences of G+3 floors with 889 apartments
- Architect- RSP Design Consultants India Private Limited
- Landscape Consultant- Master Plan Landscape Consultants
- Retail High Street with proposed convenience tie-ups

MULTI COURT

KHARAB LAND

# MASTER LAYOUT PLAN ZEST