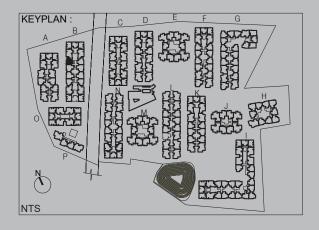

# MASTER LAYOUT PLAN

- Spread across 18 acres
- Low rise residences of G+3 floors with 889 apartments
- Architect- RSP Design Consultants India Private Limited
- Landscape Consultant- Master Plan Landscape Consultants
- Retail High Street with proposed convenience tie-ups

MULTI COURT

KHARAB LAND

# MASTER LAYOUT PLAN ZEST