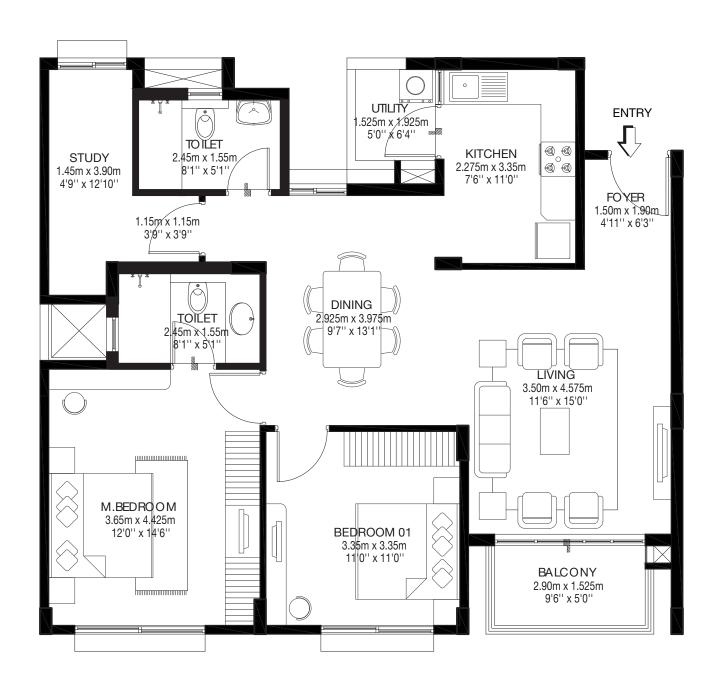

# Tower B Model 1 3 BHK COMPACT-TYPE 03 First, Second & Third floor B4-01/02/03-03

CARPET AREA: 98.13 sqm / 1056 sqft BALCONY AREA: 4.36 sqm / 47 sqft SALABLE AREA: 138.70 sqm / 1493 sqft

2.5 BHK TYPE 01 CARPET AREA : 88.916 sqm CUT OUT AREA : 1.653 sqm BALCONY AREA : 4.362 sqm 2BHK COMPACT TYPE 02 CARPET AREA : 68.171 sqm CUT OUT AREA : 0.285 sqm BALCONY AREA : 4.133 sqm

BALCONY

2BHK SMALL TYPE 01 CARPET AREA : 65.861 sqm CUT OUT AREA : 0.641 sqm BALCONY AREA : 4.133 sqm

**Tower O**Wing - O1
Ground Floor

RERA No: PRM/KA/RERA/1251/310/PR/171102/002197 available at http://rera.karnataka.gov.in

2.5 BHK TYPE 01 CARPET AREA : 88.873 sqm CUT OUT AREA : 1.653 sqm BALCONY AREA : 4.362 sqm 2BHK COMPACT TYPE 02 CARPET AREA : 68.171 sgm CUT OUT AREA : 0.285 sgm BALCONY AREA : 4.133 sgm BALCONY 2.75m x 1.525m 9'0" x 5'0"