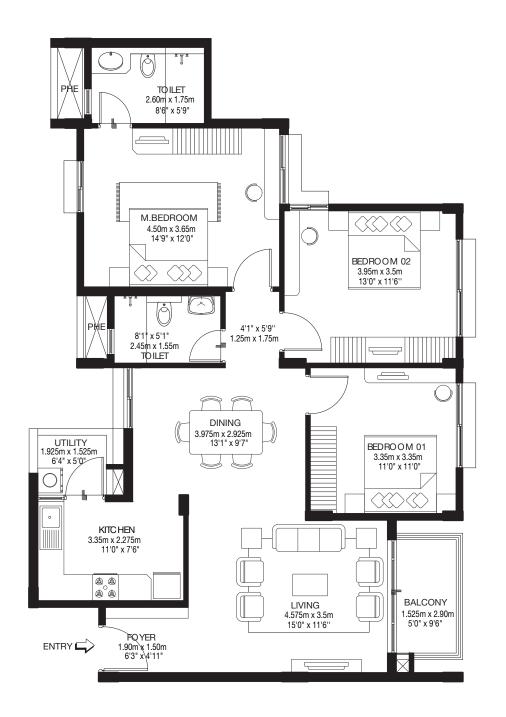

odel 1 2 BHK COMPACT-TYPE 02 Ground, First, Second & Third floor B4-00/01/02/03-01

CARPET AREA: 68.17 sqm / 733 sqft BALCONY AREA: 4.13 sqm / 44 sqft SALABLE AREA: 97.64 sqm / 1051 sqft







# Tower B Model 1 2 BHK COMPACT-TYPE 02 Ground, First, Second & Third floor B4-00/01/02/03-04

CARPET AREA: 68.17 sqm / 733 sqft BALCONY AREA: 4.13 sqm / 44 sqft SALABLE AREA: 97.64 sqm / 1051 sqft







# Tower B Model 1 3 BHK COMPACT-TYPE 03 Ground, First, Second & Third floor B4-00/01/02/03-02

CARPET AREA: 98.13 sqm / 1056 sqft BALCONY AREA: 4.36 sqm / 47 sqft SALABLE AREA: 138.70 sqm / 1493 sqft







# Tower B Model 1 3 BHK COMPACT-TYPE 03 Ground, First, Second & Third floor B4-00-03

CARPET AREA: 98.13 sqm / 1056 sqft BALCONY AREA: 4.36 sqm / 47 sqft SALABLE AREA: 138.70 sqm / 1493 sqft







# Tower B Model 1 3 BHK COMPACT-TYPE 03 First, Second & Third floor B4-01/02/03-03

CARPET AREA: 98.13 sqm / 1056 sqft BALCONY AREA: 4.36 sqm / 47 sqft SALABLE AREA: 138.70 sqm / 1493 sqft



2.5 BHK TYPE 01 CARPET AREA : 88.916 sqm CUT OUT AREA : 1.653 sqm BALCONY AREA : 4.362 sqm 2BHK COMPACT TYPE 02 CARPET AREA : 68.171 sqm CUT OUT AREA : 0.285 sqm BALCONY AREA : 4.133 sqm



BALCONY

2BHK SMALL TYPE 01 CARPET AREA : 65.861 sqm CUT OUT AREA : 0.641 sqm BALCONY AREA : 4.133 sqm



**Tower O**Wing - O1
Ground Floor



RERA No: PRM/KA/RERA/1251/310/PR/171102/002197 available at http://rera.karnataka.gov.in

2.5 BHK TYPE 01 CARPET AREA : 88.873 sqm CUT OUT AREA : 1.653 sqm BALCONY AREA : 4.362 sqm 2BHK COMPACT TYPE 02 CARPET AREA : 68.171 sgm CUT OUT AREA : 0.285 sgm BALCONY AREA : 4.13