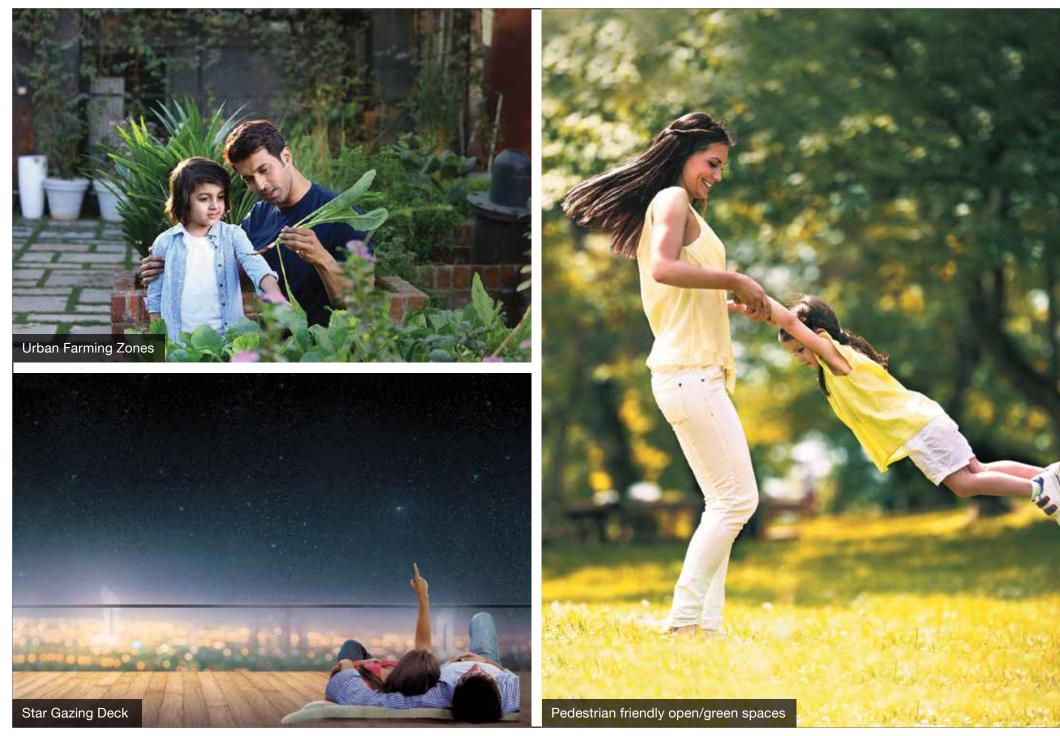

#### PEDESTRIAN-FRIENDLY SPACES

The courtyard and leisure zones are intentionally made vehicle-free and hence pedestrian-friendly to maintain a sense of serenity