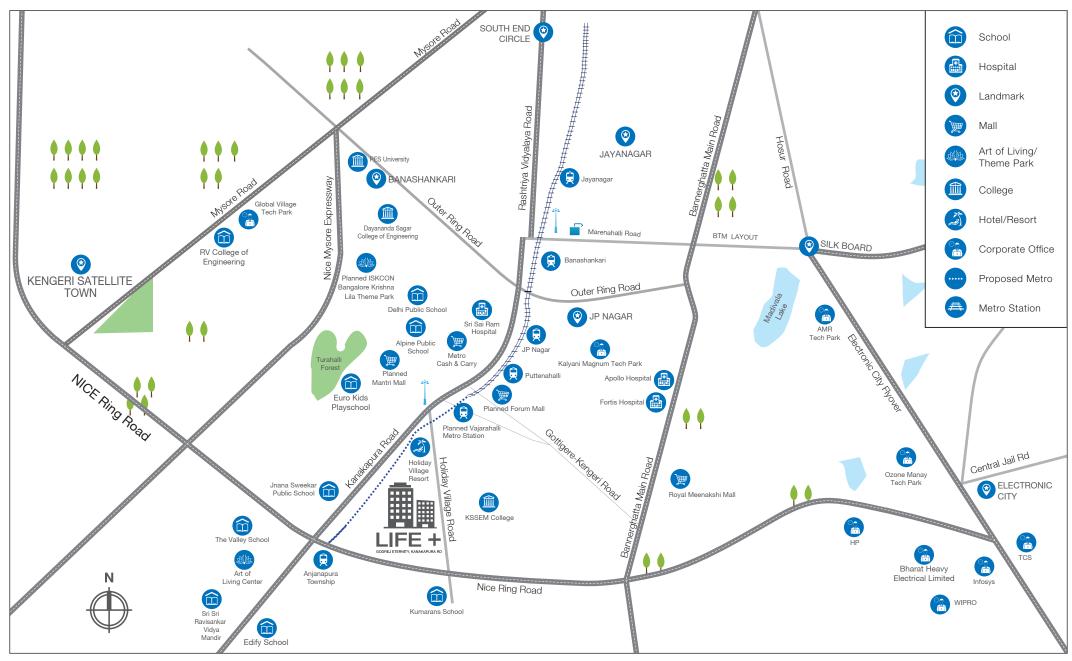

#### **LOCATION MAP**

### PLANNED VAJARAHALLI METRO STATION 2 KMS AWAY

#### CONNECTIVITY & ACCESSIBILITY

#### **SCHOOLS**

- Sri Kumarans
   Children Home
- Euro Kids
- Yashasvi International School
- Jnana Sweekar
   Public School
- DAV Public School
- Alpine Public School
- Delhi Public School
- Valley School
- Jyothi Kendriya Vidyalaya
- National Public School

#### HOSPITALS

- Sri Sai Ram Hospital
- BGS Global Hospital
- Fortis Hospital
- Apollo Hospital
- Sri Jayadeva Insititute of Cardiology

## RETAIL OUTLETS & MALLS

- Royalmart Supermarket
- Metro Cash and Carry
- Spencer's
- Big Bazaar
- D mart
- Royal Meenakshi Mall
- Vega City
- Shopper's Stop
- Gopalan Mall
- Bangalore Central
- Forum Mall (upcoming)

#### TECH PARKS

- Kalyani Magnum Tech Park
- Global Village Tech Park