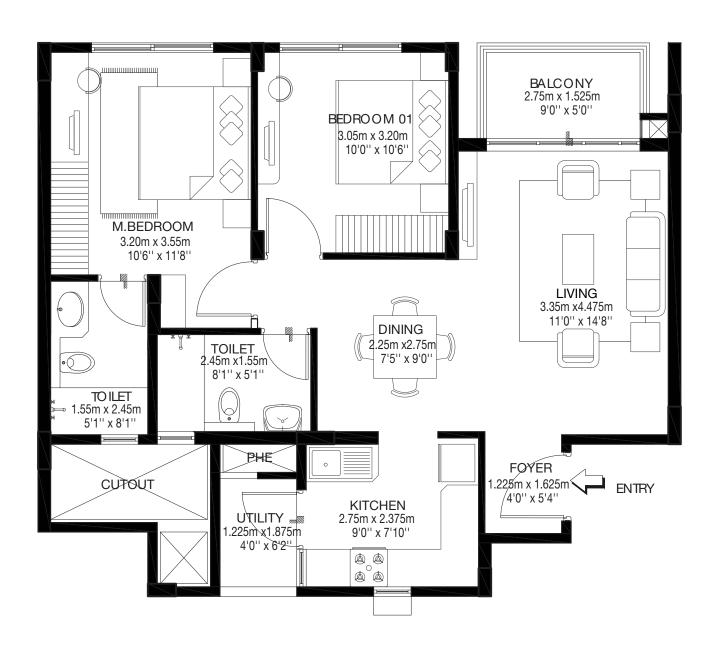

## FLOOR PLANS

#### Tower A & B

Model 1 2 BHK COMPACT-TYPE 02 Ground, First, Second & Third floor A1-00/01/02/03-02 B1-00/01/02/03-02

> CARPET AREA: 68.17 sqm / 733 sqft BALCONY AREA: 4.13 sqm / 44 sqft SALABLE AREA: 97.64 sqm / 1051 sqft

#### Tower A & B

Model 1 2 BHK COMPACT-TYPE 02 Ground, First, Second & Third floor A1-00/01/02/03-04 B1-00/01/02/03-04

> CARPET AREA: 68.17 sqm / 733 sqft BALCONY AREA: 4.13 sqm / 44 sqft SALABLE AREA: 97.64 sqm / 1051 sqft