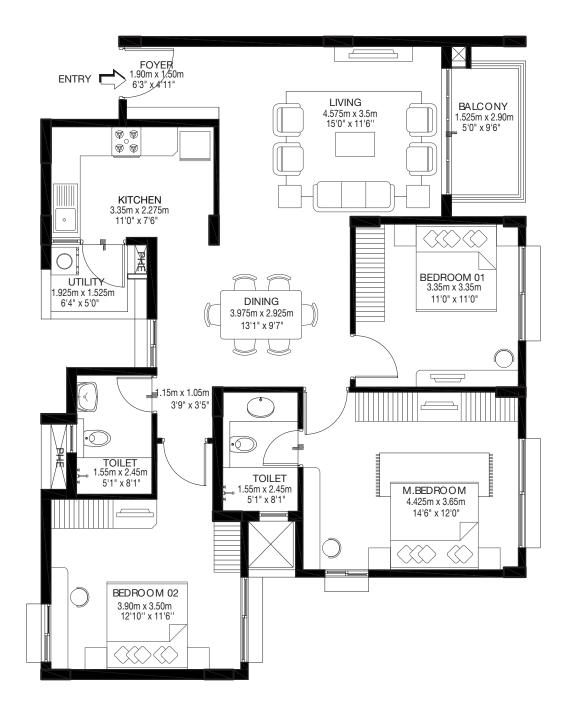

ARPET AREA: 68.17 sqm / 733 sqft BALCONY AREA: 4.13 sqm / 44 sqft SALABLE AREA: 97.64 sqm / 1051 sqft



RERA No: PRM/KA/RERA/1251/310/PR/171102/002197 available at http://rera.karnataka.gov.in





#### Tower A & B

Model 1 2 BHK COMPACT-TYPE 02 Ground, First, Second & Third floor A1-00/01/02/03-04 B1-00/01/02/03-04

> CARPET AREA: 68.17 sqm / 733 sqft BALCONY AREA: 4.13 sqm / 44 sqft SALABLE AREA: 97.64 sqm / 1051 sqft







#### Tower A Model 1 2 BHK SMALL-TYPE 01 First, Second & Third floor A1-01/02/03-03

CARPET AREA: 65.86 sqm / 708 sqft BALCONY AREA: 4.13 sqm / 44 sqft SALABLE AREA: 94.67 sqm / 1019 sqft







### Tower A Model 1 3 BHK COMPACT-TYPE 02 Ground floor A1-00-05

CARPET AREA: 96.86 sqm / 1042 sqft BALCONY AREA: 4.36 sqm / 47 sqft SALABLE AREA: 137.22 sqm / 1477 sqft







#### Tower A Model 1 3 BHK COMPACT-TYPE 02 First ,Second & Third floor A1-01/02/03-05

CARPET AREA: 96.86 sqm / 1042 sqft BALCONY AREA: 4.36 sqm / 47 sqft SALABLE AREA: 137.22 sqm / 1477 sqft







#### Tower A Model 1 3 BHK COMPACT-TYPE 02 Ground, First ,Second & Third floor A1-00/01/02/03-01

CARPET AREA: 96.86 sqm / 1042 sqft BALCONY AREA: 4.36 sqm / 47 sqft SALABLE AREA: 137.22 sqm / 1477 sqft



3BHK COMPACT TYPE 01 CARPET AREA : 98.056 sqm CUT OUT AREA : 0.783 sqm BALCONY AREA : 5.317 sqm

3BHK COMPACT TYPE 01

CARPET AREA : 98.056 sqm CUT OUT AREA : 0.783 sqm BALCONY AREA : 5.317 sqm



2BHK REGULAR TYPE 01

CARPET AREA : 83.401 sqm CUT OUT AREA : 0.537 sqm BALCONY AREA : 6.266 sqm

2BHK REGULAR TYPE 01 CARPET AREA : 83.401 sqm CUT OUT AREA : 0.537 sqm BALCONY AREA : 6.266 sqm