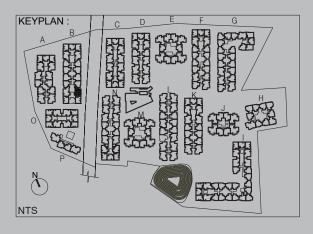

Model 1 2 BHK COMPACT-TYPE 02 Ground, First, Second & Third floor B4-00/01/02/03-01

CARPET AREA: 68.17 sqm / 733 sqft BALCONY AREA: 4.13 sqm / 44 sqft SALABLE AREA: 97.64 sqm / 1051 sqft







# Tower B Model 1 2 BHK COMPACT-TYPE 02 Ground, First, Second & Third floor B4-00/01/02/03-04

CARPET AREA: 68.17 sqm / 733 sqft BALCONY AREA: 4.13 sqm / 44 sqft SALABLE AREA: 97.64 sqm / 1051 sqft







# Tower B Model 1 3 BHK COMPACT-TYPE 03 Ground, First, Second & Third floor B4-00/01/02/03-02

CARPET AREA: 98.13 sqm / 1056 sqft BALCONY AREA: 4.36 sqm / 47 sqft SALABLE AREA: 138.70 sqm / 1493 sqft







# Tower B Model 1 3 BHK COMPACT-TYPE 03 Ground, First, Second & Third floor B4-00-03

CARPET AREA: 98.13 sqm / 1056 sqft BALCONY AREA: 4.36 sqm / 47 sqft SALABLE AREA: 138.70 sqm / 1493 sqft







# Tower B Model 1 3 BHK COMPACT-TYPE 03 First, Second & Third floor B4-01/02/03-03

CARPET AREA: 98.13 sqm / 1056 sqft BALCONY AREA: 4.36 sqm / 47 sqft SALABLE AREA: 138.70 sqm / 1493 sqft



2.5 BHK TYPE 01 CARPET AREA : 88.916 sqm CUT OUT AREA : 1.653 sqm BALCONY AREA : 4.362 sqm 2BHK COMPACT TYPE 02 CARPET AREA : 68.171 sqm CUT OUT AREA : 0.285 sqm BALCONY AREA : 4.133 sqm



BALCONY

2BHK SMALL TYPE 01 CARPET AREA : 65.861 sqm CUT OUT AREA : 0.641 sqm BALCONY AREA : 4.133 sqm



**Tower O**Wing - O1
Ground Floor



RERA No: PRM/KA/RERA/1251/310/PR/171102/002197 available at http://rera.karnataka.gov.in

2.5 BHK TYPE 01 CARPET AREA : 88.873 sqm CUT OUT AREA : 1.653 sqm BALCONY AREA : 4.362 sqm 2BHK COMPACT TYPE 02 CARPET AREA : 68.171 sgm CUT OUT AREA : 0.285 sgm BALCONY AREA : 4.