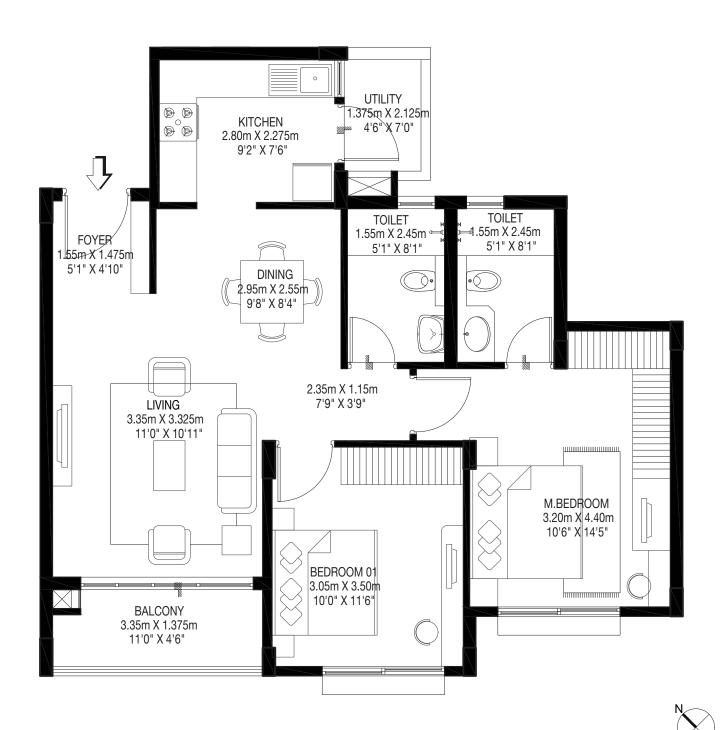

#### Tower A & B

Model 1 2 BHK COMPACT-TYPE 02 Ground, First, Second & Third floor A1-00/01/02/03-02 B1-00/01/02/03-02

> CARPET AREA: 68.17 sqm / 733 sqft BALCONY AREA: 4.13 sqm / 44 sqft SALABLE AREA: 97.64 sqm / 1051 sqft

#### Tower A & B

Model 1 2 BHK COMPACT-TYPE 02 Ground, First, Second & Third floor A1-00/01/02/03-04 B1-00/01/02/03-04

> CARPET AREA: 68.17 sqm / 733 sqft BALCONY AREA: 4.13 sqm / 44 sqft SALABLE AREA: 97.64 sqm / 1051 sqft