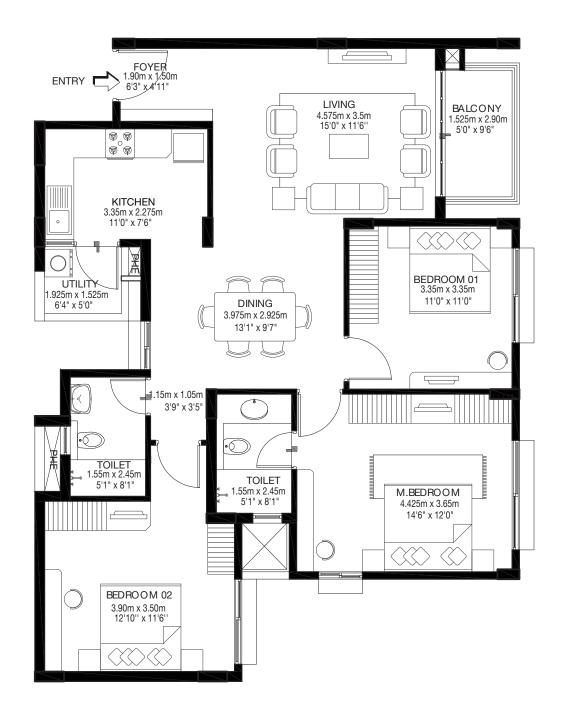

### Tower A Model 1 3 BHK COMPACT-TYPE 01 Ground, First ,Second & Third floor A2-00/01/02/03-02

CARPET AREA: 98.05 sqm / 1055 sqft BALCONY AREA: 5.31 sqm / 57 sqft SALABLE AREA: 139.54 sqm / 1502 sqft

#### Tower A Model 1 3 BHK COMPACT-TYPE 01 Ground, First ,Second & Third floor A2-00/01/02/03-03

CARPET AREA: 98.05 sqm / 1055 sqft BALCONY AREA: 5.31 sqm / 57 sqft SALABLE AREA: 139.54 sqm / 1502 sqft