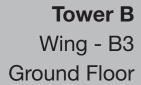

Tower B

Model 1

1 BHK-TYPE 05

Ground floor

B3-00-02

CARPET AREA: 58.94 sqm / 634 sqft BALCONY AREA: 3.72 sqm / 40 sqft SALABLE AREA: 84.36 sqm / 908 sqft

Tower B

Model 1

1 BHK-TYPE 05

Ground floor

B3-00-03

CARPET AREA: 58.94 sqm / 634 sqft BALCONY AREA: 3.72 sqm / 40 sqft SALABLE AREA: 84.36 sqm / 908 sqft