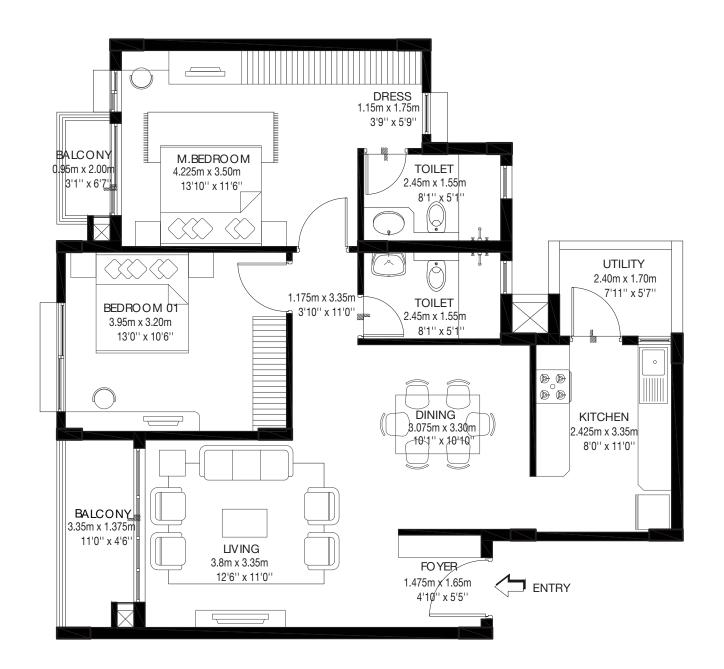

#### Tower A Model 1 3 BHK REGULAR-TYPE 01 Ground, First ,Second & Third floor A3-00/01/02/03-01

CARPET AREA: 110.25 sqm / 1186 sqft BALCONY AREA: 7.36 sqm / 79 sqft SALABLE AREA: 158.59 sqm / 1707 sqft

#### Tower A Model 1 3 BHK REGULAR-TYPE 01 Ground, First ,Second & Third floor A3-00/01/02/03-04

CARPET AREA: 109.95 sqm / 1183 sqft BALCONY AREA: 7.36 sqm / 79 sqft SALABLE AREA: 158.59 sqm / 1707 sqft