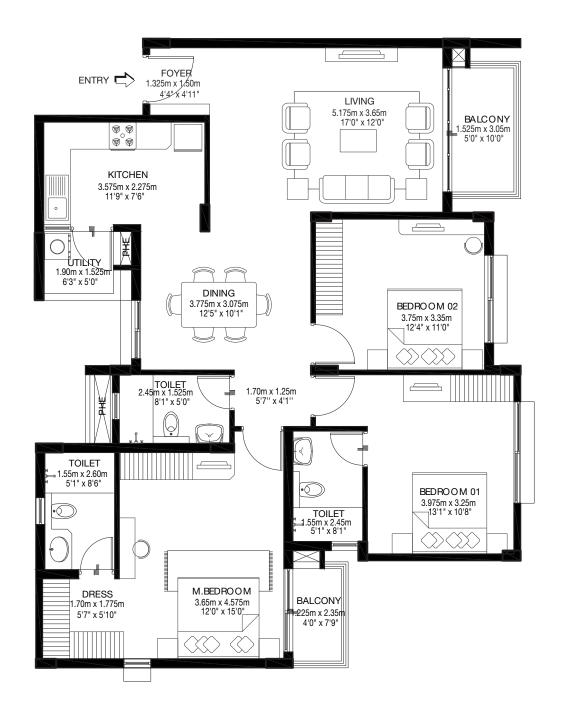

/ 889 sqft







Tower A

Model 1

1 BHK-TYPE 07

Ground floor

A3-00-03

CARPET AREA: 65.19 sqm / 701 sqft BALCONY AREA: 3.72 sqm / 40 sqft SALABLE AREA: 83.06 sqm / 894 sqft







## Tower A Model 1 2 BHK REGULAR-TYPE 04 Ground, First, Second & Third floor A3-01/02/03-02

CARPET AREA: 83.33 sqm / 896 sqft BALCONY AREA: 5.56 sqm / 69 sqft SALABLE AREA: 120.31 sqm / 1295 sqft







### Tower A Model 1 2 BHK REGULAR-TYPE 04 Ground, First, Second & Third floor A3-01/02/03-03

CARPET AREA: 83.33 sqm / 896 sqft BALCONY AREA: 5.56 sqm / 69 sqft SALABLE AREA: 120.31 sqm / 1295 sqft







#### Tower A Model 1 3 BHK REGULAR-TYPE 01 Ground, First ,Second & Third floor A3-00/01/02/03-01

CARPET AREA: 110.25 sqm / 1186 sqft BALCONY AREA: 7.36 sqm / 79 sqft SALABLE AREA: 158.59 sqm / 1707 sqft







#### Tower A Model 1 3 BHK REGULAR-TYPE 01 Ground, First ,Second & Third floor A3-00/01/02/03-04

CARPET AREA: 109.95 sqm / 1183 sqft BALCONY AREA: 7.36 sqm / 79 sqft SALABLE AREA: 158.59 sqm / 1707 sqft







**Tower B**Wing - B1
Ground Floor







Tower B

Model 1

1 BHK-TYPE 01

Ground floor

B1-00-03

CARPET AREA: 44.85 sqm / 482 sqft BALCONY AREA: 4.133 sqm / 44 sqft SALABLE AREA: 66.15 sqm / 712 sqft







## Tower B Model 1 2 BHK SMALL-TYPE 01 First, Second & Third floor B1-01/02/03-03

CARPET AREA: 65.86 sqm / 708 sqft BALCONY AREA: 4.13 sqm / 44 sqft SALABLE AREA: 94.67 sqm / 1019 sqft







## Tower B Model 1 3 BHK COMPACT-TYPE 03 Ground, First, Second & Third floor B1-00/01/02/03-01

CARPET AREA: 98.13 sqm / 1056 sqft BALCONY AREA: 4.36 sqm / 47 sqft SALABLE AREA: 138.70