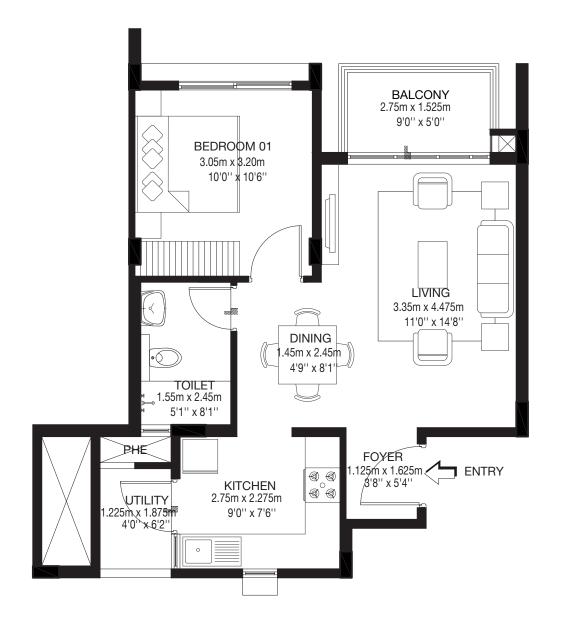

# **Tower A**Wing - A1 Ground Floor

RERA No: PRM/KA/RERA/1251/310/PR/171102/002197 available at http://rera.karnataka.gov.in

Tower A

Model 1

1 BHK-TYPE 01

Ground floor

A1-00-03

CARPET AREA: 44.88 sqm / 483 sqft BALCONY AREA: 4.133 sqm / 45 sqft SALABLE AREA: 66.14 sqm / 712 sqft