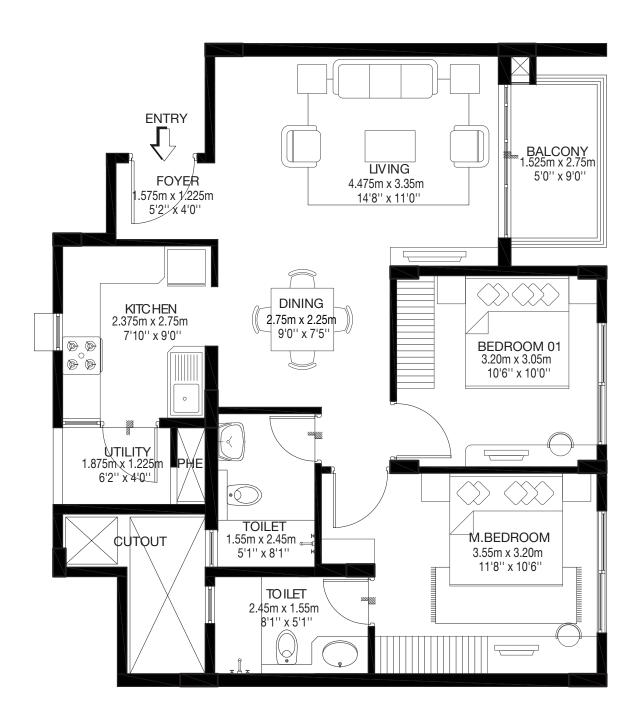

### Tower A Model 1 3 BHK COMPACT-TYPE 01 Ground, First ,Second & Third floor A2-00/01/02/03-02

CARPET AREA: 98.05 sqm / 1055 sqft BALCONY AREA: 5.31 sqm / 57 sqft SALABLE AREA: 139.54 sqm / 1502 sqft

#### Tower A Model 1 3 BHK COMPACT-TYPE 01 Ground, First ,Second & Third floor A2-00/01/02/03-03

CARPET AREA: 98.05 sqm / 1055 sqft BALCONY AREA: 5.31 sqm / 57 sqft SALABLE AREA: 139.54 sqm / 1502 sqft

#### Tower A Model 1 3 BHK REGULAR-TYPE 01 Ground, First ,Second & Third floor A3-00/01/02/03-01

CARPET AREA: 110.25 sqm / 1186 sqft BALCONY AREA: 7.36 sqm / 79 sqft SALABLE AREA: 158.59 sqm / 1707 sqft

#### Tower A Model 1 3 BHK REGULAR-TYPE 01 Ground, First ,Second & Third floor A3-00/01/02/03-04

CARPET AREA: 109.95 sqm / 1183 sqft BALCONY AREA: 7.36 sqm / 79 sqft SALABLE AREA: 158.59 sqm / 1707 sqft