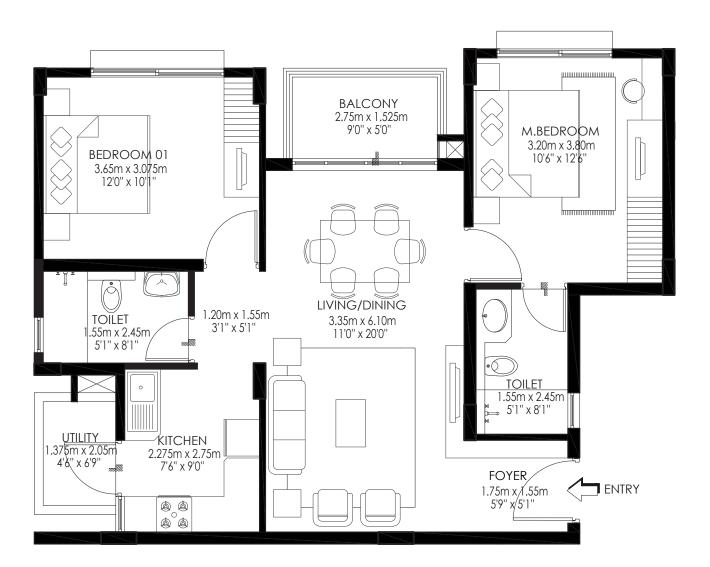

3BHK COMPACT TYPE 01 CARPET AREA : 98.056 sqm CUT OUT AREA : 0.783 sqm BALCONY AREA : 5.317 sqm

3BHK COMPACT TYPE 01

CARPET AREA : 98.056 sqm CUT OUT AREA : 0.783 sqm BALCONY AREA : 5.317 sqm

2BHK REGULAR TYPE 01

CARPET AREA : 83.401 sqm CUT OUT AREA : 0.537 sqm BALCONY AREA : 6.266 sqm

2BHK REGULAR TYPE 01 CARPET AREA : 83.401 sqm CUT OUT AREA : 0.537 sqm BALCONY AREA : 6.266 sqm

**Tower A** Wing - A2