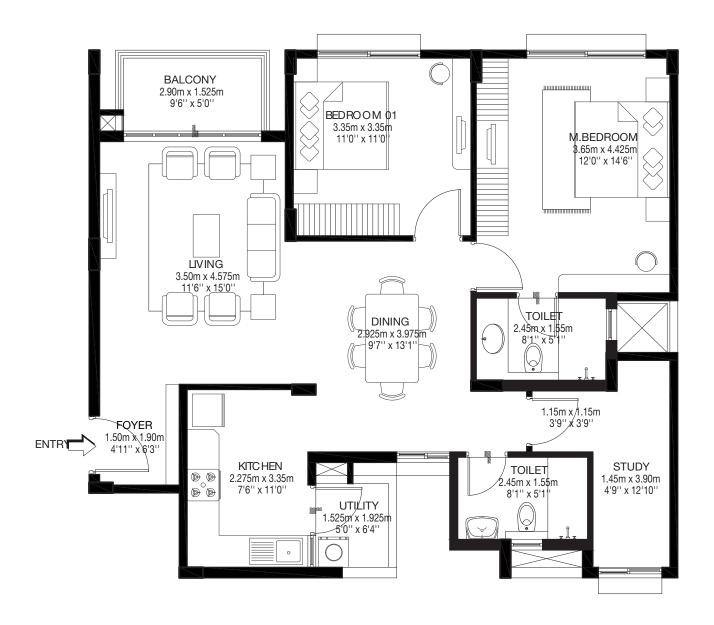

O2-00/01/02/03-03

CARPET AREA: 65.86 sqm / 708 sqft BALCONY AREA: 4.13 sqm / 44 sqft SALABLE AREA: 94.67 sqm / 1019 sqft







CARPET AREA: 68.17 sqm / 733 sqft BALCONY AREA: 4.13 sqm / 44 sqft SALABLE AREA: 97.64 sqm / 1051 sqft









Tower O

Model 1

2.5 BHK TYPE 01

Ground floor

O2-00-05

CARPET AREA: 88.91 sqm / 957 sqft BALCONY AREA: 4.36 sqm / 47 sqft SALABLE AREA: 126.35 sqm / 1360 sqft







# Tower O Model 1 3 BHK COMPACT-TYPE 02 First ,Second & Third floor O2-01/02/03-01

CARPET AREA: 96.86 sqm / 1042 sqft BALCONY AREA: 4.36 sqm / 47 sqft SALABLE AREA: 137.22 sqm / 1477 sqft







# Tower O Model 1 3 BHK COMPACT-TYPE 02 First ,Second & Third floor O2-01/02/03-01

CARPET AREA: 96.86 sqm / 1042 sqft BALCONY AREA: 4.36 sqm / 47 sqft SALABLE AREA: 137.22 sqm / 1477 sqft







Tower O

Model 1

2.5 BHK TYPE 01

Ground floor

O2-00-01

CARPET AREA: 88.91 sqm / 957 sqft BALCONY AREA: 4.36 sqm / 47 sqft SALABLE AREA: 126.35 sqm / 1360 sqft







#### Tower P Wing - P1 Ground Floor



RERA No: PRM/KA/RERA/1251/310/PR/171102/002197 available at http://rera.karnataka.gov.in





# Tower P Model 1 2 BHK COMPACT-TYPE 01 Ground, First, Second & Third floor P1-00/01/02/03-03

CARPET AREA: 70.41 sqm / 757 sqft BALCONY AREA: 4.42 sqm / 47 sqft SALABLE AREA: 101.26 sqm / 1090 sqft







# Tower P Model 1 2 BHK COMPACT-TYPE 01 Ground, First, Second & Third floor P1-00/01/02/03-02

CARPET AREA: 70.41 sqm / 757 sqft BALCONY AREA: 4.42 sqm / 47 sqft SALABLE AREA: 101.26 sqm / 1090 sqft







CARPET AREA: 108.60 sqm / 1168 sqft BALCONY AREA: 7.36 sqm / 79 sqft SALABLE AREA