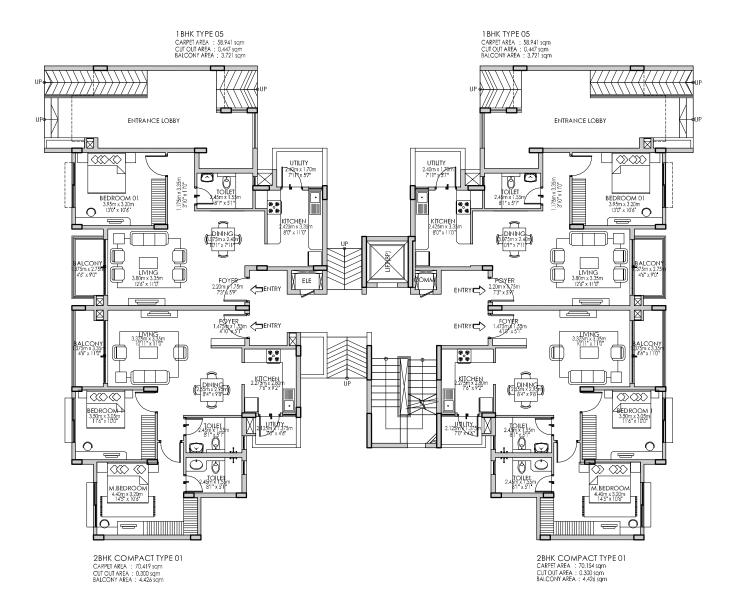

#### Tower A & B

Model 1 2 BHK COMPACT-TYPE 02 Ground, First, Second & Third floor A1-00/01/02/03-02 B1-00/01/02/03-02

> CARPET AREA: 68.17 sqm / 733 sqft BALCONY AREA: 4.13 sqm / 44 sqft SALABLE AREA: 97.64 sqm / 1051 sqft

#### Tower A & B

Model 1 2 BHK COMPACT-TYPE 02 Ground, First, Second & Third floor A1-00/01/02/03-04 B1-00/01/02/03-04

> CARPET AREA: 68.17 sqm / 733 sqft BALCONY AREA: 4.13 sqm / 44 sqft SALABLE AREA: 97.64 sqm / 1051 sqft

3BHK COMPACT TYPE 01 CARPET AREA : 98.056 sqm CUT OUT AREA : 0.783 sqm BALCONY AREA : 5.317 sqm

3BHK COMPACT TYPE 01

CARPET AREA : 98.056 sqm CUT OUT AREA : 0.783 sqm BALCONY AREA : 5.317 sqm

2BHK REGULAR TYPE 01

CARPET AREA : 83.401 sqm CUT OUT AREA : 0.537 sqm BALCONY AREA : 6.266 sqm

2BHK REGULAR TYPE 01 CARPET AREA : 83.401 sqm CUT OUT AREA : 0.537 sqm BALCONY AREA : 6.266 sqm

**Tower A** Wing - A2