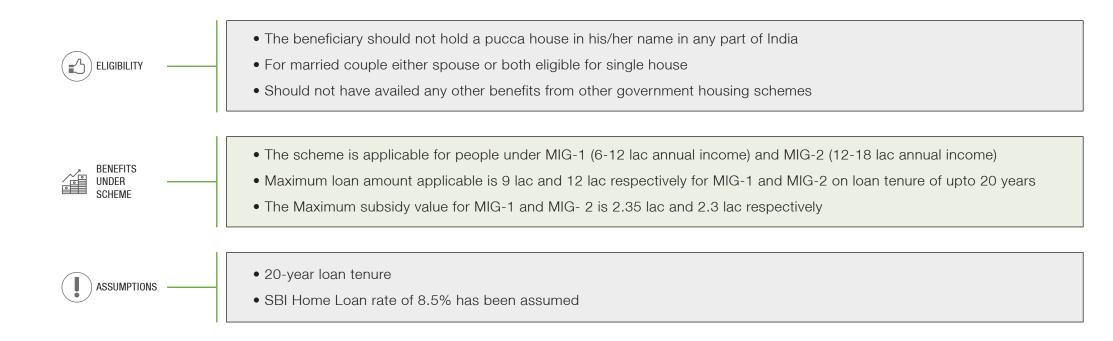

#### PRADHAN MANTRI AWAS YOJANA

PRADHAN MANTRI AWAS YOJANA (PMAY) AIMS TO MAKE THE GOAL OF "HOUSING FOR ALL" A REALITY.

#### PRADHAN MANTRI AWAS YOJANA

| PARAMETERS                           | CLSS(MIG-1)   | CLSS(MIG-2)    |
|--------------------------------------|---------------|----------------|
| Income range                         | 6-12 lacs     | 12-18 lacs     |
| Max carpet area of house             | 968.76 sq.ft. | 1184.04 sq.ft. |
| Max Loan amount eligible for subsidy | Upto 9 lacs   | Upto 12 lacs   |
| Subsidy percentage                   | 4%            | 3%             |
| Max loan tenure of loan              | 20 years      | 20 years       |
| Max subsidy amount                   | 2.35 lacs     | 2.30 lacs      |