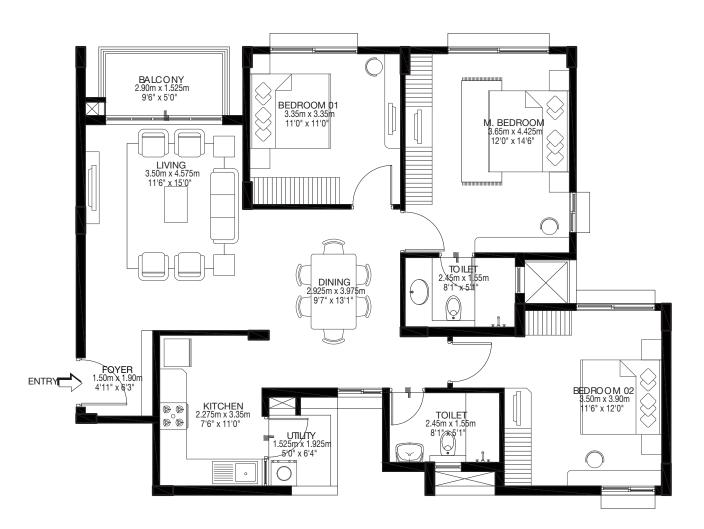

OUT AREA : 1.653 sqm BALCONY AREA : 4.362 sqm

BALCONY

M. BEDROOM O



Tower O
Wing - O2
Ground Floor







# Tower O Model 1 2 BHK COMPACT-TYPE 02 Ground, First, Second & Third floor O2-00/01/02/03-02

CARPET AREA: 68.17 sqm / 733 sqft BALCONY AREA: 4.13 sqm / 44 sqft SALABLE AREA: 97.64 sqm / 1051 sqft







Tower O

Model 1

2 BHK SMALL-TYPE 01

Ground, First, Second & Third floor
O2-00/01/02/03-03

CARPET AREA: 65.86 sqm / 708 sqft BALCONY AREA: 4.13 sqm / 44 sqft SALABLE AREA: 94.67 sqm / 1019 sqft







CARPET AREA: 68.17 sqm / 733 sqft BALCONY AREA: 4.13 sqm / 44 sqft SALABLE AREA: 97.64 sqm / 1051 sqft









Tower O

Model 1

2.5 BHK TYPE 01

Ground floor

O2-00-05

CARPET AREA: 88.91 sqm / 957 sqft BALCONY AREA: 4.36 sqm / 47 sqft SALABLE AREA: 126.35 sqm / 1360 sqft







# Tower O Model 1 3 BHK COMPACT-TYPE 02 First ,Second & Third floor O2-01/02/03-01

CARPET AREA: 96.86 sqm / 1042 sqft BALCONY AREA: 4.36 sqm / 47 sqft SALABLE AREA: 137.22 sqm / 1477 sqft







# Tower O Model 1 3 BHK COMPACT-TYPE 02 First ,Second & Third floor O2-01/02/03-01

CARPET AREA: 96.86 sqm / 1042 sqft BALCONY AREA: 4.36 sqm / 47 sqft SALABLE AREA: 137.22 sqm / 1477 sqft







Tower O

Model 1

2.5 BHK TYPE 01

Ground floor

O2-00-01

CARPET AREA: 88.91 sqm / 957 sqft BALCONY AREA: 4.36 sqm / 47 sqft SALABLE AREA: 126.35 sqm / 1360 sqft







#### Tower P Wing - P1 Ground Floor



RERA No: PRM/KA/RERA/1251/310/PR/171102/002197 available at http://rera.karnataka.gov.in





# Tower P Model 1 2 BHK COMPACT-TYPE 01 Ground, First, Second & Third floor P1-00/01/02/03-03

CARPET A