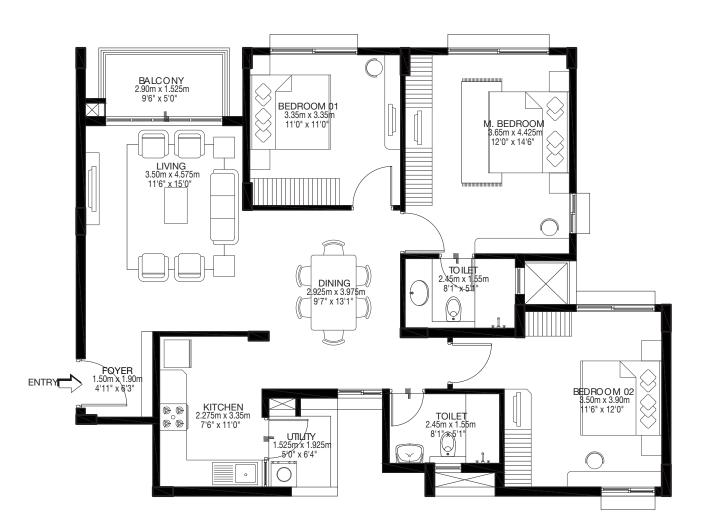

02/03-02

CARPET AREA: 68.17 sqm / 733 sqft BALCONY AREA: 4.13 sqm / 44 sqft SALABLE AREA: 97.64 sqm / 1051 sqft







Tower O

Model 1

2 BHK SMALL-TYPE 01

Ground, First, Second & Third floor
O2-00/01/02/03-03

CARPET AREA: 65.86 sqm / 708 sqft BALCONY AREA: 4.13 sqm / 44 sqft SALABLE AREA: 94.67 sqm / 1019 sqft







CARPET AREA: 68.17 sqm / 733 sqft BALCONY AREA: 4.13 sqm / 44 sqft SALABLE AREA: 97.64 sqm / 1051 sqft









Tower O

Model 1

2.5 BHK TYPE 01

Ground floor

O2-00-05

CARPET AREA: 88.91 sqm / 957 sqft BALCONY AREA: 4.36 sqm / 47 sqft SALABLE AREA: 126.35 sqm / 1360 sqft







# Tower O Model 1 3 BHK COMPACT-TYPE 02 First ,Second & Third floor O2-01/02/03-01

CARPET AREA: 96.86 sqm / 1042 sqft BALCONY AREA: 4.36 sqm / 47 sqft SALABLE AREA: 137.22 sqm / 1477 sqft







# Tower O Model 1 3 BHK COMPACT-TYPE 02 First ,Second & Third floor O2-01/02/03-01

CARPET AREA: 96.86 sqm / 1042 sqft BALCONY AREA: 4.36 sqm / 47 sqft SALABLE AREA: 137.22 sqm / 1477 sqft







Tower O

Model 1

2.5 BHK TYPE 01

Ground floor

O2-00-01

CARPET AREA: 88.91 sqm / 957 sqft BALCONY AREA: 4.36 sqm / 47 sqft SALABLE AREA: 126.35 sqm / 1360 sqft







#### Tower P Wing - P1 Ground Floor



RERA No: PRM/KA/RERA/1251/310/PR/171102/002197 available at http://rera.karnataka.gov.in





# Tower P Model 1 2 BHK COMPACT-TYPE 01 Ground, First, Second & Third floor P1-00/01/02/03-03

CARPET AREA: 70.41 sqm / 757 sqft BALCONY AREA: 4.42 sqm / 47 sqft SALABLE AREA: 101.26 sqm / 1090 sqft







# Tower P Model 1 2 BHK COMPACT-TYPE 01 Ground, First, Second & Third floor P1-00/01/02/03-02