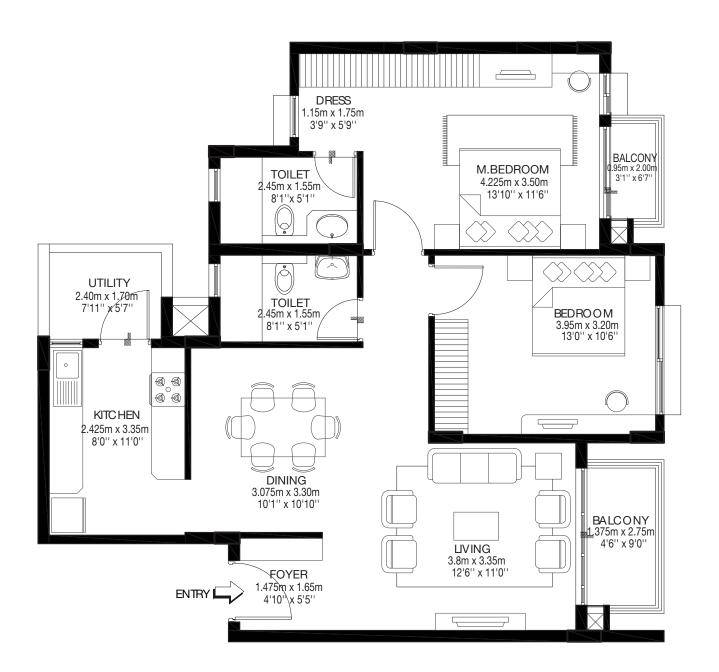

## CONFIGURATION

| Typology    | Saleable Area (sq. ft.) | Saleable Area (sq. m.) | Carpet Area (sq. ft.) | Carpet Area (sq. m.) |
|-------------|-------------------------|------------------------|-----------------------|----------------------|
| 1 BHK       | 712                     | 66                     | 483                   | 45                   |
| 2 BHK       | 1018 - 1090             | 95-101                 | 708 – 758             | 66-70                |
| 2 BHK Large | 1294 – 1309             | 120-122                | 897                   | 83                   |
| 3 BHK       | 1477 – 1500             | 137-139                | 1042 – 1055           | 97-98                |
| 3 BHK Large | 1698 - 1707             | 158-159                | 1173-1186             | 109-110              |