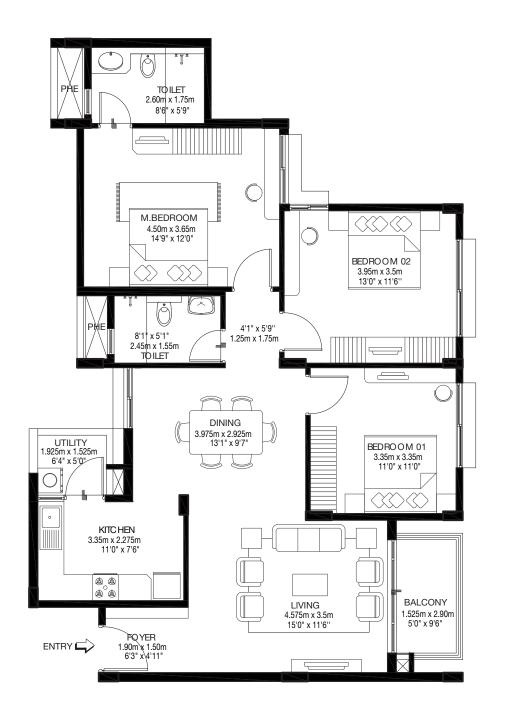

## CONFIGURATION

| Typology    | Saleable Area (sq. ft.) | Saleable Area (sq. m.) | Carpet Area (sq. ft.) | Carpet Area (sq. m.) |
|-------------|-------------------------|------------------------|-----------------------|----------------------|
| 1 BHK       | 712                     | 66                     | 483                   | 45                   |
| 2 BHK       | 1018 - 1090             | 95-101                 | 708 – 758             | 66-70                |
| 2 BHK Large | 1294 – 1309             | 120-122                | 897                   | 83                   |
| 3 BHK       | 1477 – 1500             | 137-139                | 1042 – 1055           | 97-98                |
| 3 BHK Large | 1698 - 1707             | 158-159                | 1173-1186             | 109-110              |

### Tower A Model 1 3 BHK COMPACT-TYPE 01 Ground, First ,Second & Third floor A2-00/01/02/03-02

CARPET AREA: 98.05 sqm / 1055 sqft BALCONY AREA: 5.31 sqm / 57 sqft SALABLE AREA: 139.54 sqm / 1502 sqft

#### Tower A Model 1 3 BHK COMPACT-TYPE 01 Ground, First ,Second & Third floor A2-00/01/02/03-03

CARPET AREA: 98.05 sqm / 1055 sqft BALCONY AREA: 5.31 sqm / 57 sqft SALABLE AREA: 139.54 sqm / 1502 sqft