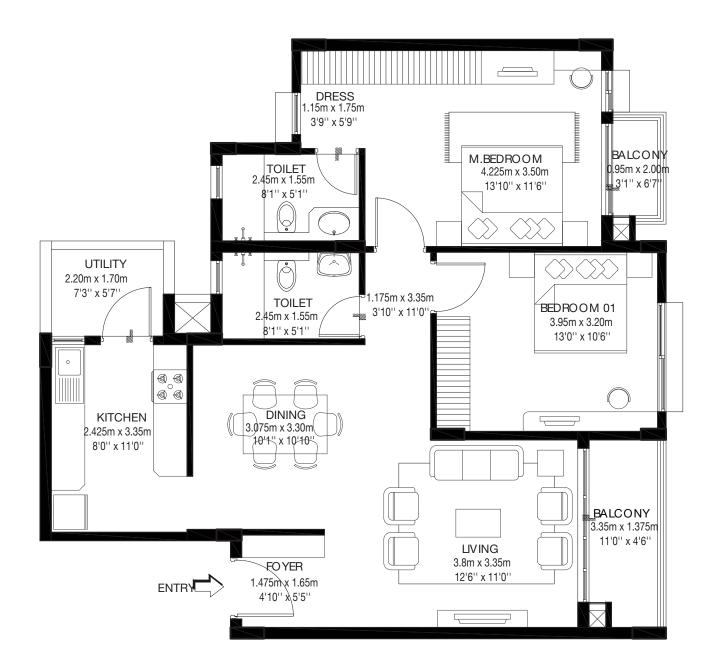

#### Tower A Model 1 3 BHK REGULAR-TYPE 01 Ground, First ,Second & Third floor A3-00/01/02/03-01

CARPET AREA: 110.25 sqm / 1186 sqft BALCONY AREA: 7.36 sqm / 79 sqft SALABLE AREA: 158.59 sqm / 1707 sqft

#### Tower A Model 1 3 BHK REGULAR-TYPE 01 Ground, First ,Second & Third floor A3-00/01/02/03-04

CARPET AREA: 109.95 sqm / 1183 sqft BALCONY AREA: 7.36 sqm / 79 sqft SALABLE AREA: 158.59 sqm / 1707 sqft