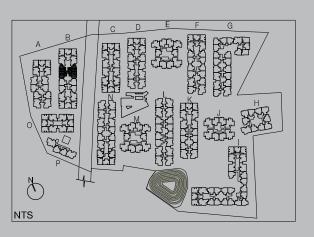

# MASTER LAYOUT PLAN

- Spread across 18 acres
- Low rise residences of G+3 floors with 889 apartments
- Architect- RSP Design Consultants India Private Limited
- Landscape Consultant- Master Plan Landscape Consultants
- Retail High Street with proposed convenience tie-ups

MULTI COURT

KHARAB LAND

# MASTER LAYOUT PLAN ZEST