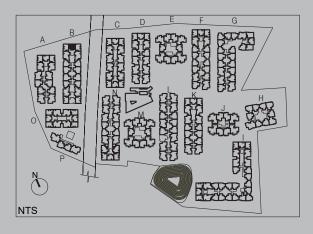

# MASTER LAYOUT PLAN

- Spread across 18 acres
- Low rise residences of G+3 floors with 889 apartments
- Architect- RSP Design Consultants India Private Limited
- Landscape Consultant- Master Plan Landscape Consultants
- Retail High Street with proposed convenience tie-ups

MULTI COURT

KHARAB LAND

# MASTER LAYOUT PLAN ZEST