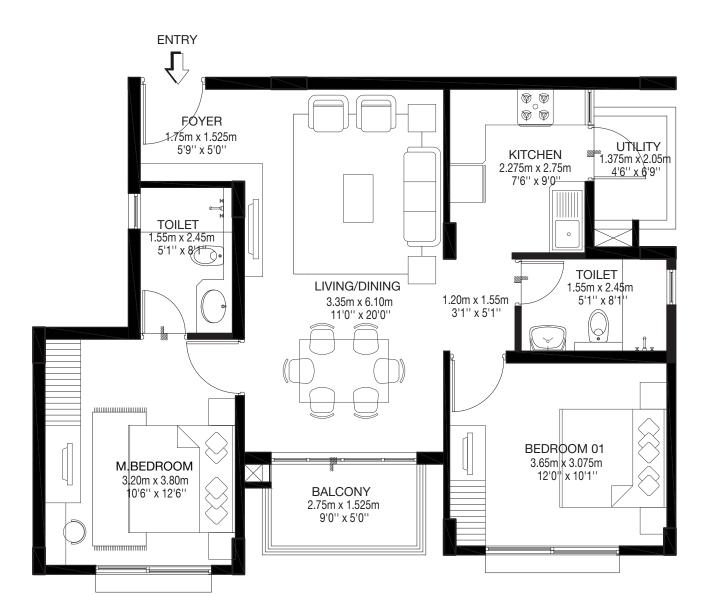

3BHK COMPACT TYPE 01 CARPET AREA : 98.056 sqm CUT OUT AREA : 0.783 sqm BALCONY AREA : 5.317 sqm

3BHK COMPACT TYPE 01

CARPET AREA : 98.056 sqm CUT OUT AREA : 0.783 sqm BALCONY AREA : 5.317 sqm

2BHK REGULAR TYPE 01

CARPET AREA : 83.401 sqm CUT OUT AREA : 0.537 sqm BALCONY AREA : 6.266 sqm

2BHK REGULAR TYPE 01 CARPET AREA : 83.401 sqm CUT OUT AREA : 0.537 sqm BALCONY AREA : 6.266 sqm

**Tower A** Wing - A2

# Tower A & B Model 1 2 BHK REGULAR-TYPE 01 Ground, First, Second & Third floor A2-00/01/02/03-01 B2-00/01/02/03-01

CARPET AREA: 83.40 sqm / 897 sqft BALCONY AREA: 6.26 sqm / 67 sqft SALABLE AREA: 121.61 sqm / 1309 sqft

#### Tower A & B Model 1 2 BHK REGULAR-TYPE 01 Ground, First, Second & Third floor A2 & B2-00/01/02/03-04

CARPET AREA: 83.40 sqm / 897 sqft BALCONY AREA: 6.26 sqm / 67 sqft SALABLE AREA: 121.61 sqm / 1309 sqft