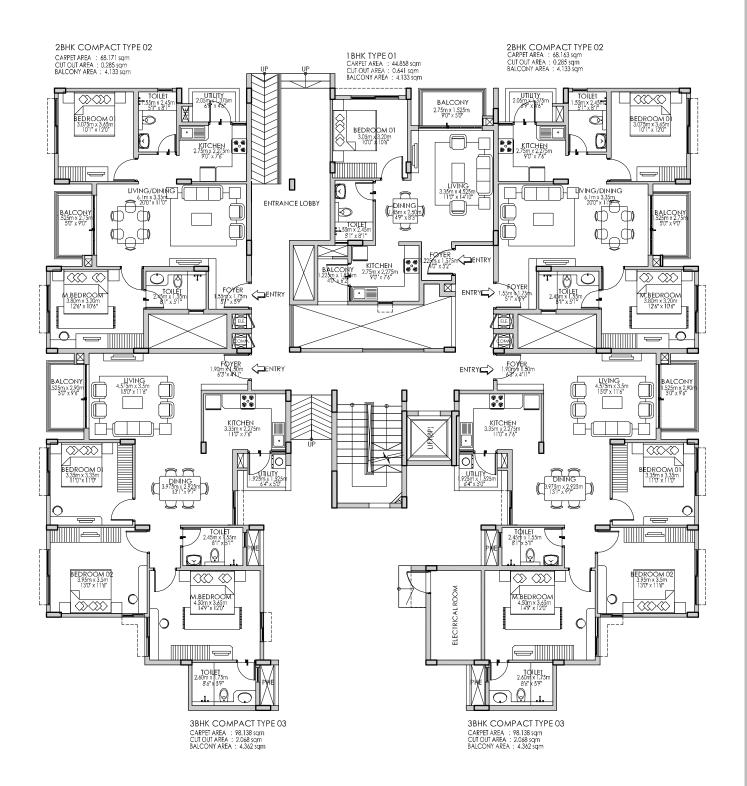

# **Tower A**Wing - A1 Ground Floor

RERA No: PRM/KA/RERA/1251/310/PR/171102/002197 available at http://rera.karnataka.gov.in

Tower A

Model 1

1 BHK-TYPE 01

Ground floor

A1-00-03

CARPET AREA: 44.88 sqm / 483 sqft BALCONY AREA: 4.133 sqm / 45 sqft SALABLE AREA: 66.14 sqm / 712 sqft

#### Tower A & B

Model 1 2 BHK COMPACT-TYPE 02 Ground, First, Second & Third floor A1-00/01/02/03-02 B1-00/01/02/03-02

> CARPET AREA: 68.17 sqm / 733 sqft BALCONY AREA: 4.13 sqm / 44 sqft SALABLE AREA: 97.64 sqm / 1051 sqft

#### Tower A & B

Model 1 2 BHK COMPACT-TYPE 02 Ground, First, Second & Third floor A1-00/01/02/03-04 B1-00/01/02/03-04

> CARPET AREA: 68.17 sqm / 733 sqft BALCONY AREA: 4.13 sqm / 44 sqft SALABLE AREA: 97.64 sqm / 1051 sqft