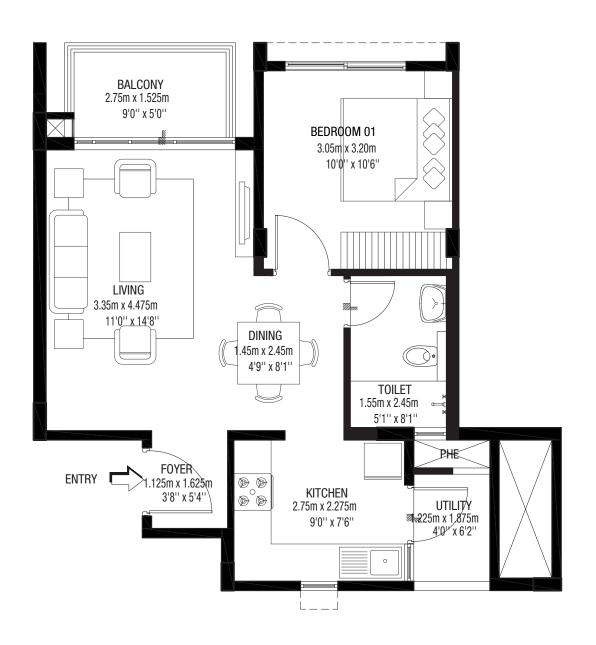

# **Tower A**Wing - A1 Ground Floor

RERA No: PRM/KA/RERA/1251/310/PR/171102/002197 available at http://rera.karnataka.gov.in

Tower A

Model 1

1 BHK-TYPE 01

Ground floor

A1-00-03

CARPET AREA: 44.88 sqm / 483 sqft BALCONY AREA: 4.133 sqm / 45 sqft SALABLE AREA: 66.14 sqm / 712 sqft

#### Tower A Model 1 2 BHK SMALL-TYPE 01 First, Second & Third floor A1-01/02/03-03

CARPET AREA: 65.86 sqm / 708 sqft BALCONY AREA: 4.13 sqm / 44 sqft SALABLE AREA: 94.67 sqm / 1019 sqft

### Tower A Model 1 3 BHK COMPACT-TYPE 02 Ground floor A1-00-05

CARPET AREA: 96.86 sqm / 1042 sqft BALCONY AREA: 4.36 sqm / 47 sqft SALABLE AREA: 137.22 sqm / 1477 sqft

#### Tower A Model 1 3 BHK COMPACT-TYPE 02 First ,Second & Third floor A1-01/02/03-05

CARPET AREA: 96.86 sqm / 1042 sqft BALCONY AREA: 4.36 sqm / 47 sqft SALABLE AREA: 137.22 sqm / 1477 sqft

#### Tower A Model 1 3 BHK COMPACT-TYPE 02 Ground, First ,Second & Third floor A1-00/01/02/03-01

CARPET AREA: 96.86 sqm / 1042 sqft BALCONY AREA: 4.36 sqm / 47 sqft SALABLE AREA: 137.22 sqm / 1477 sqft