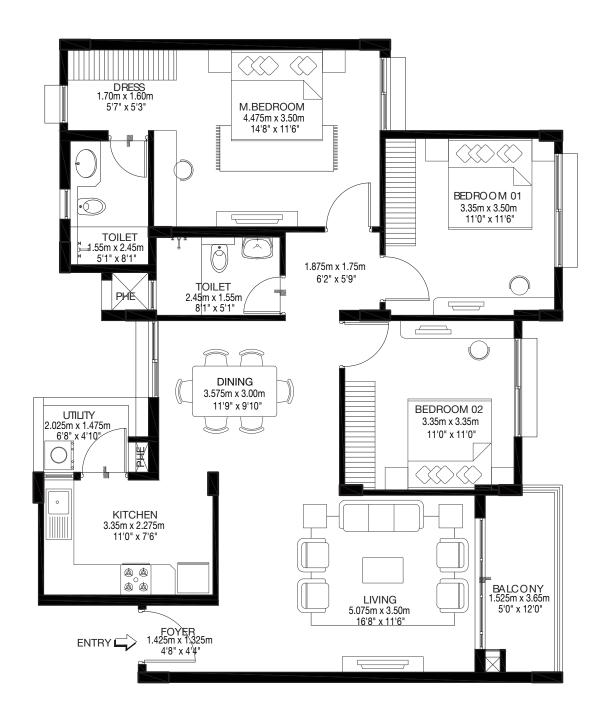

Tower A

Model 1

1 BHK-TYPE 06

Ground floor

A3-00-02

CARPET AREA: 65.20 sqm / 701 sqft BALCONY AREA: 3.72 sqm / 40 sqft SALABLE AREA: 82.59 sqm / 889 sqft

Tower A

Model 1

1 BHK-TYPE 07

Ground floor

A3-00-03

CARPET AREA: 65.19 sqm / 701 sqft BALCONY AREA: 3.72 sqm / 40 sqft SALABLE AREA: 83.06 sqm / 894 sqft

## Tower A Model 1 2 BHK REGULAR-TYPE 04 Ground, First, Second & Third floor A3-01/02/03-02

CARPET AREA: 83.33 sqm / 896 sqft BALCONY AREA: 5.56 sqm / 69 sqft SALABLE AREA: 120.31 sqm / 1295 sqft

### Tower A Model 1 2 BHK REGULAR-TYPE 04 Ground, First, Second & Third floor A3-01/02/03-03

CARPET AREA: 83.33 sqm / 896 sqft BALCONY AREA: 5.56 sqm / 69 sqft SALABLE AREA: 120.31 sqm / 1295 sqft

#### Tower A Model 1 3 BHK REGULAR-TYPE 01 Ground, First ,Second & Third floor A3-00/01/02/03-01

CARPET AREA: 110.25 sqm / 1186 sqft BALCONY AREA: 7.36 sqm / 79 sqft SALABLE AREA: 158.59 sqm / 1707 sqft

#### Tower A Model 1 3 BHK REGULAR-TYPE 01 Ground, First ,Second & Third floor A3-00/01/02/03-04

CARPET AREA: 109.95 sqm / 1183 sqft BALCONY AREA: 7.36 sqm / 79 sqft SALABLE AREA: 158.59 sqm / 1707 sqft