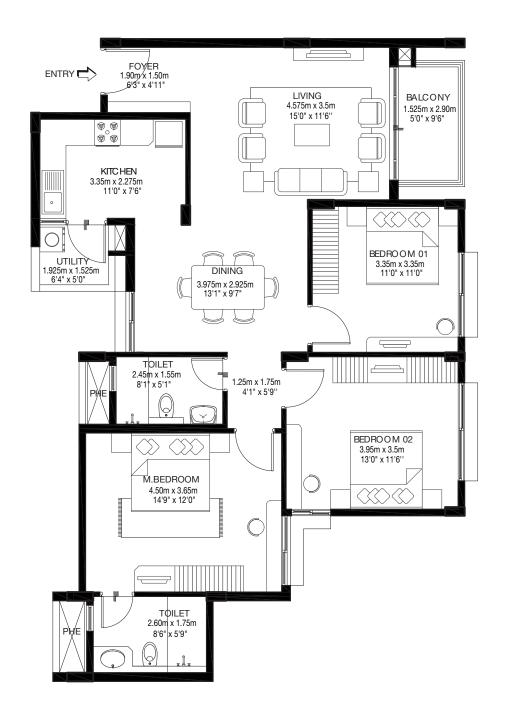

## CONFIGURATION

| Typology    | Saleable Area (sq. ft.) | Saleable Area (sq. m.) | Carpet Area (sq. ft.) | Carpet Area (sq. m.) |
|-------------|-------------------------|------------------------|-----------------------|----------------------|
| 1 BHK       | 712                     | 66                     | 483                   | 45                   |
| 2 BHK       | 1018 - 1090             | 95-101                 | 708 – 758             | 66-70                |
| 2 BHK Large | 1294 – 1309             | 120-122                | 897                   | 83                   |
| 3 BHK       | 1477 – 1500             | 137-139                | 1042 – 1055           | 97-98                |
| 3 BHK Large | 1698 - 1707             | 158-159                | 1173-1186             | 109-110              |