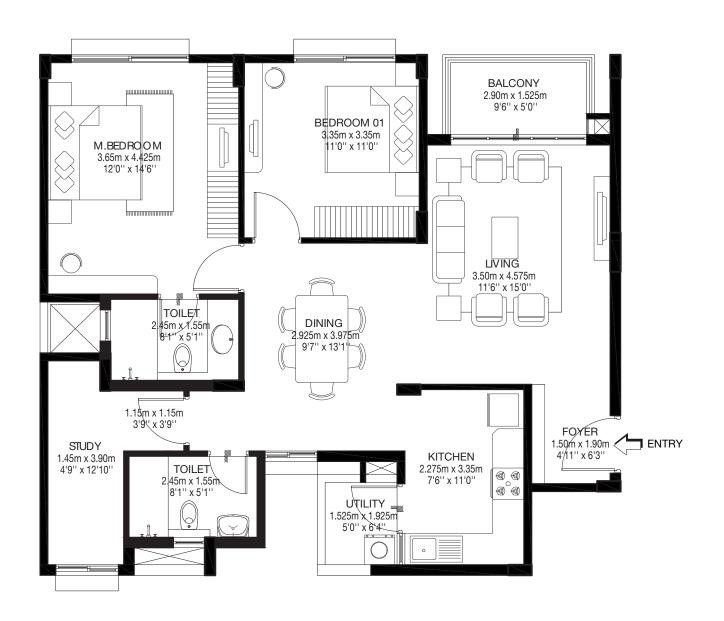

## CONFIGURATION

| Typology    | Saleable Area (sq. ft.) | Saleable Area (sq. m.) | Carpet Area (sq. ft.) | Carpet Area (sq. m.) |
|-------------|-------------------------|------------------------|-----------------------|----------------------|
| 1 BHK       | 712                     | 66                     | 483                   | 45                   |
| 2 BHK       | 1018 - 1090             | 95-101                 | 708 – 758             | 66-70                |
| 2 BHK Large | 1294 – 1309             | 120-122                | 897                   | 83                   |
| 3 BHK       | 1477 – 1500             | 137-139                | 1042 – 1055           | 97-98                |
| 3 BHK Large | 1698 - 1707             | 158-159                | 1173-1186             | 109-110              |

## FLOOR PLANS