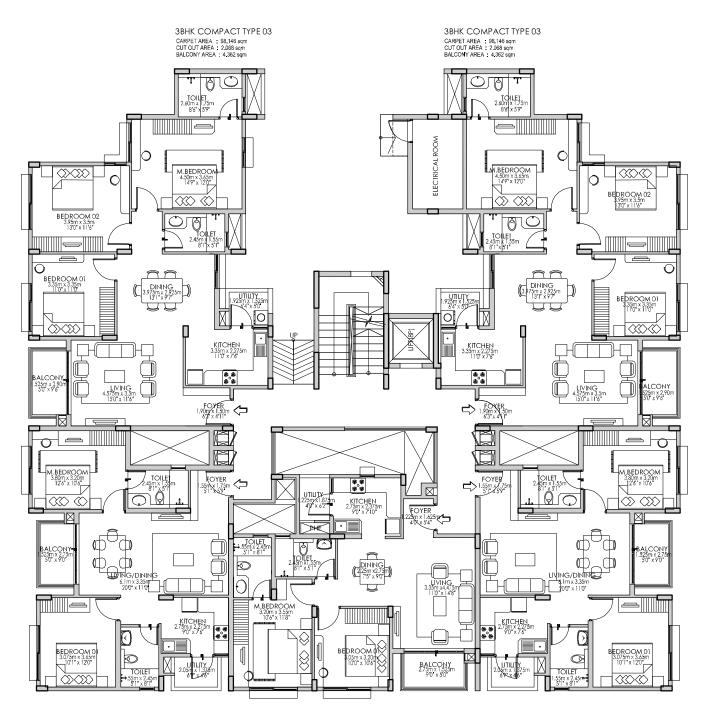

## Tower B Model 1 3 BHK COMPACT-TYPE 03 Ground, First, Second & Third floor B1-00/01/02/03-01

CARPET AREA: 98.13 sqm / 1056 sqft BALCONY AREA: 4.36 sqm / 47 sqft SALABLE AREA: 138.70 sqm / 1493 sqft

### Tower B Model 1 3 BHK COMPACT-TYPE 03 Ground floor B1-00-05

CARPET AREA: 98.13 sqm / 1056 sqft BALCONY AREA: 4.36 sqm / 47 sqft SALABLE AREA: 138.70 sqm / 1493 sqft

## Tower B Model 1 3 BHK COMPACT-TYPE 03 First, Second & Third floor B1-01/02/03-05

CARPET AREA: 98.13 sqm / 1056 sqft BALCONY AREA: 4.36 sqm / 47 sqft SALABLE AREA: 138.70 sqm / 1493 sqft