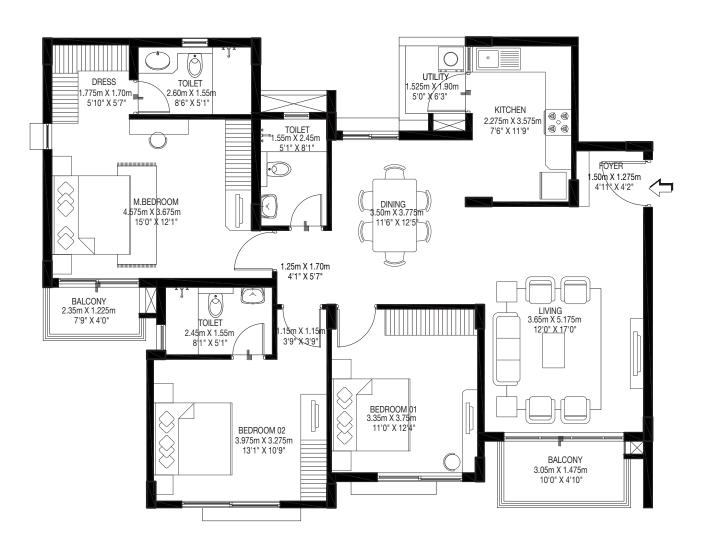

#### Tower A Model 1 3 BHK REGULAR-TYPE 01 Ground, First ,Second & Third floor A3-00/01/02/03-01

CARPET AREA: 110.25 sqm / 1186 sqft BALCONY AREA: 7.36 sqm / 79 sqft SALABLE AREA: 158.59 sqm / 1707 sqft

#### Tower A Model 1 3 BHK REGULAR-TYPE 01 Ground, First ,Second & Third floor A3-00/01/02/03-04

CARPET AREA: 109.95 sqm / 1183 sqft BALCONY AREA: 7.36 sqm / 79 sqft SALABLE AREA: 158.59 sqm / 1707 sqft