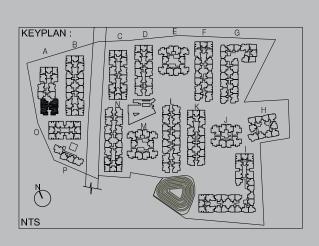

#### **LOCATION MAP**

# MASTER LAYOUT PLAN

- Spread across 18 acres
- Low rise residences of G+3 floors with 889 apartments
- Architect- RSP Design Consultants India Private Limited
- Landscape Consultant- Master Plan Landscape Consultants
- Retail High Street with proposed convenience tie-ups

# MASTER LAYOUT PLAN ZEST