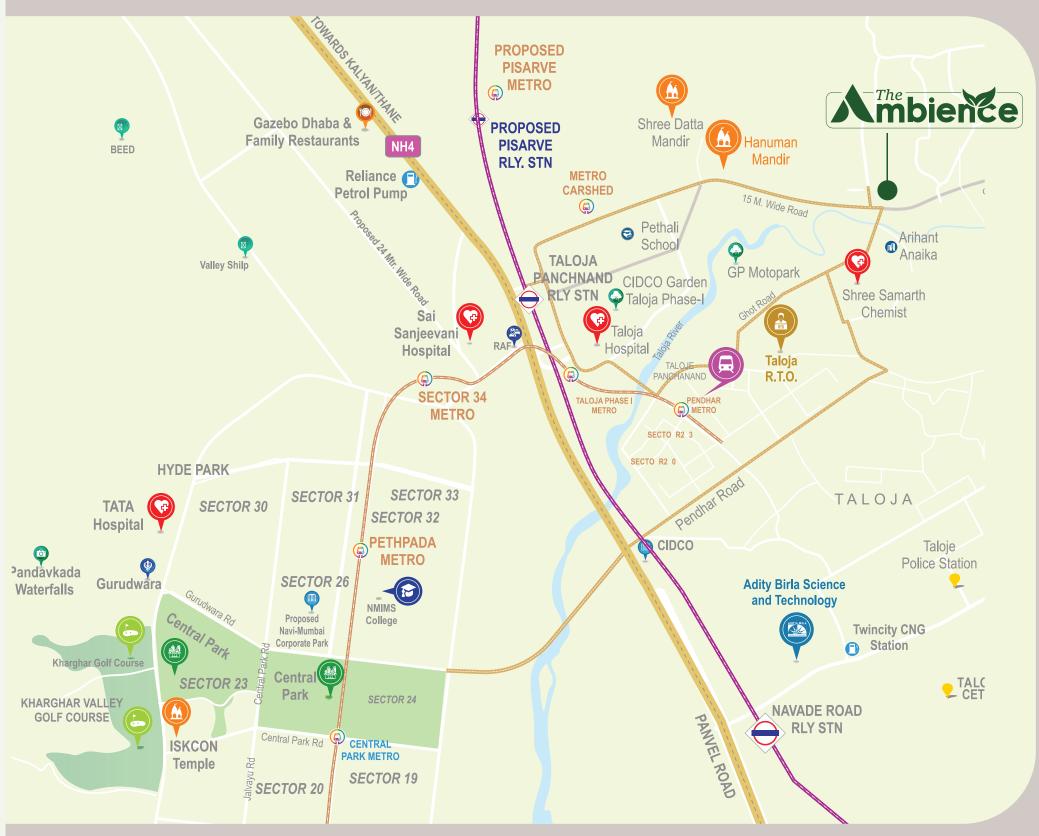

#### Enjoy The Convenience of A Well Connected Location

Embark on your journey in The Ambience, your gateway to blissful living. Discover calmness and effortless commuting in the heart of Taloja. Live your dream life in this perfect shelter.

Taloja Metro Station 5 min

Kharghar Railway Station 20 min

Taloja Railway Station 7-8 min

Upcoming BKC 2 10 min

Grand Central 37 min

Upcoming Turbhe Kharghar Tunnel 10 min

Central Park / Golf Course 10 min

Upcoming International Airport 20 min

Note: Seamless commuting to major cities like Mumbai, Thane & Pune with a strong connection to Highways