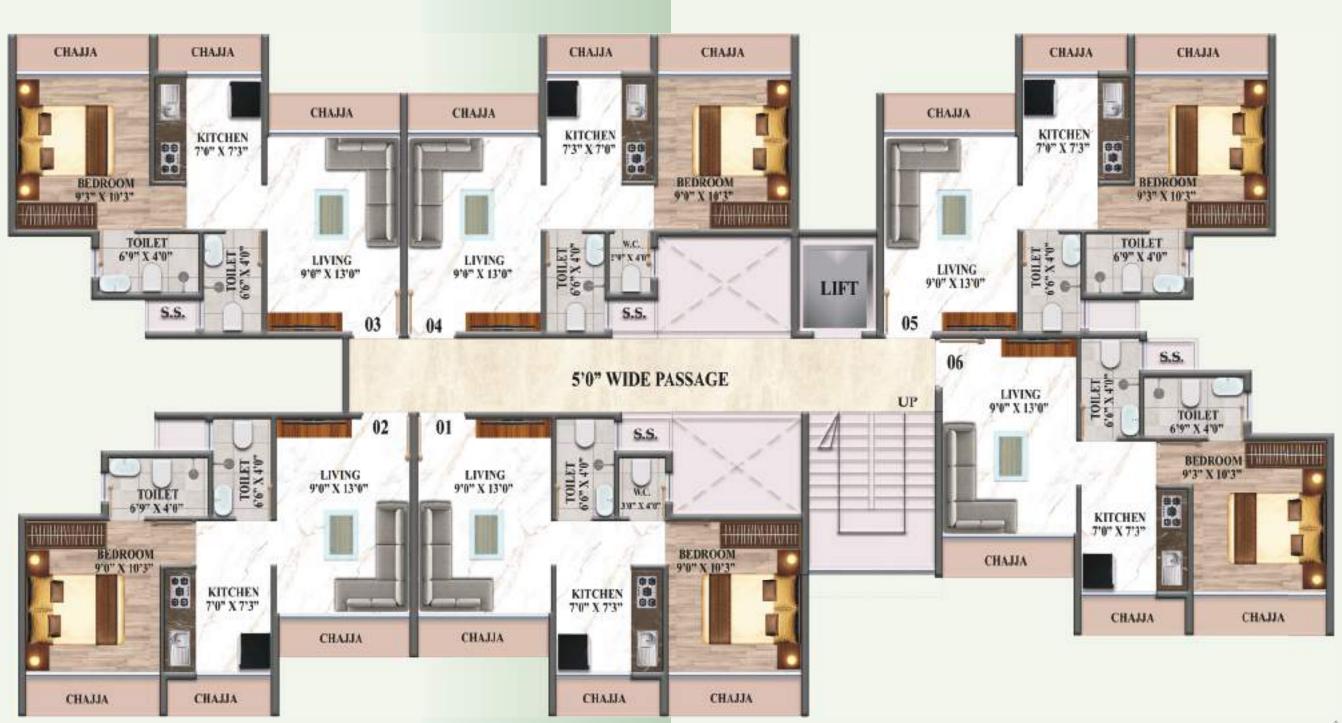

ea

- · CCTV Surveillance
- · Covered Car Parking
- · 24x7 Security



#### Enjoy The Convenience of A Well Connected Location

Embark on your journey in The Ambience, your gateway to blissful living. Discover calmness and effortless commuting in the heart of Taloja. Live your dream life in this perfect shelter.



Taloja Metro Station 5 min



Kharghar Railway Station 20 min



Taloja Railway Station 7-8 min



Upcoming BKC 2 10 min



Grand Central 37 min



Upcoming Turbhe Kharghar Tunnel 10 min



Central Park / Golf Course 10 min



Upcoming International Airport 20 min

Note: Seamless commuting to major cities like Mumbai, Thane & Pune with a strong connection to Highways







# WING A - Typical Floor Plan







# WING B - Typical Floor Plan







## WING C - Typical Floor Plan





## 1 BHK - OPTIMA A



## 1 BHK - OPTIMA B













## 2 BHK - ULTIMA









## SITE ADDRESS Balaji Infra Survey No 66/4, 65/2/4/8/9, At Ghot, Navi Mumbai 410 208.

#### **CORPORATE ADDRESS**

Balaji Infra Office No. B 22/23, B Wing, 2<sup>nd</sup> Floor, Plot No 18/27, Sector 7, Hiranandani Crystal Plaza, Navi Mumbai 410 210, Maharashtra.