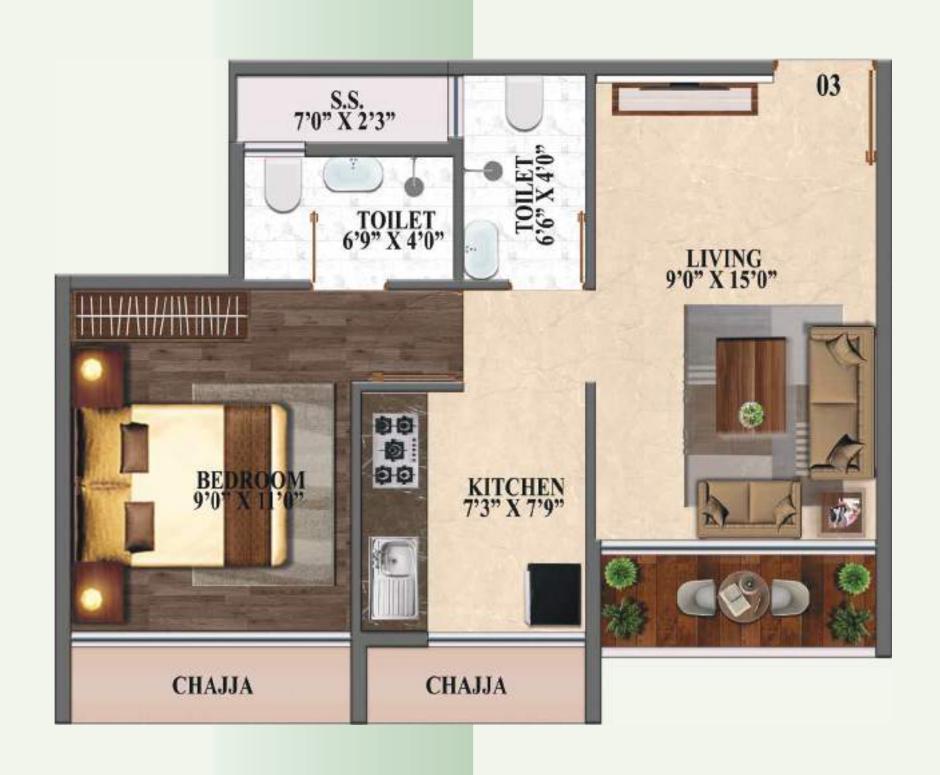

· 24x7 Security



#### Enjoy The Convenience of A Well Connected Location

Embark on your journey in The Ambience, your gateway to blissful living. Discover calmness and effortless commuting in the heart of Taloja. Live your dream life in this perfect shelter.



Taloja Metro Station 5 min



Kharghar Railway Station 20 min



Taloja Railway Station 7-8 min



Upcoming BKC 2 10 min



Grand Central 37 min



Upcoming Turbhe Kharghar Tunnel 10 min



Central Park / Golf Course 10 min



Upcoming International Airport 20 min

Note: Seamless commuting to major cities like Mumbai, Thane & Pune with a strong connection to Highways







# WING A - Typical Floor Plan







# WING B - Typical Floor Plan







## WING C - Typical Floor Plan





## 1 BHK - OPTIMA A



## 1 BHK - OPTIMA B













## 2 BHK - ULTIMA









## SITE ADDRESS Balaji Infra Survey No 66/4, 65/2/4/8/9, At Ghot, Navi Mumbai 410 208.

#### **CORPORATE ADDRESS**

Balaji Infra Office No. B 22/23, B Wing, 2<sup>nd</sup> Floor, Plot No 18/27, Sector 7, Hiranandani Crystal Plaza, Navi Mumbai 410 210, Maharashtra.