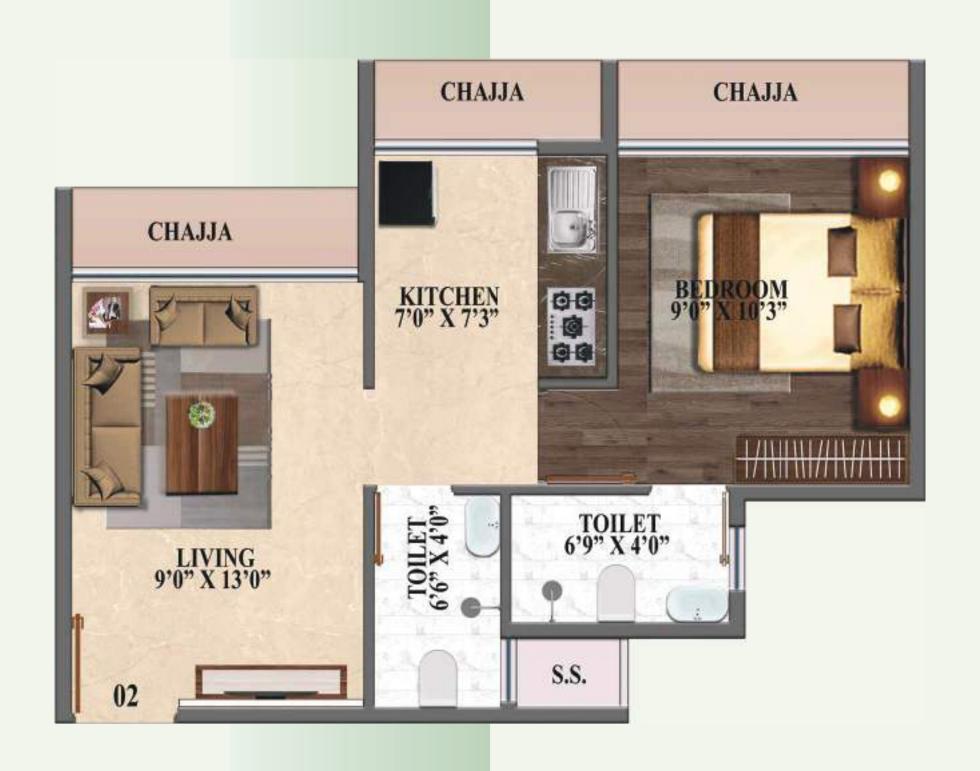

- · Covered Car Parking
- · 24x7 Security



#### Enjoy The Convenience of A Well Connected Location

Embark on your journey in The Ambience, your gateway to blissful living. Discover calmness and effortless commuting in the heart of Taloja. Live your dream life in this perfect shelter.



Taloja Metro Station 5 min



Kharghar Railway Station 20 min



Taloja Railway Station 7-8 min



Upcoming BKC 2 10 min



Grand Central 37 min



Upcoming Turbhe Kharghar Tunnel 10 min



Central Park / Golf Course 10 min



Upcoming International Airport 20 min

Note: Seamless commuting to major cities like Mumbai, Thane & Pune with a strong connection to Highways







# WING A - Typical Floor Plan







# WING B - Typical Floor Plan







## WING C - Typical Floor Plan





## 1 BHK - OPTIMA A



## 1 BHK - OPTIMA B













## 2 BHK - ULTIMA









## SITE ADDRESS Balaji Infra Survey No 66/4, 65/2/4/8/9, At Ghot, Navi Mumbai 410 208.

#### **CORPORATE ADDRESS**

Balaji Infra Office No. B 22/23, B Wing, 2<sup>nd</sup> Floor, Plot No 18/27, Sector 7, Hiranandani Crystal Plaza, Navi Mumbai 410 210, Maharashtra.