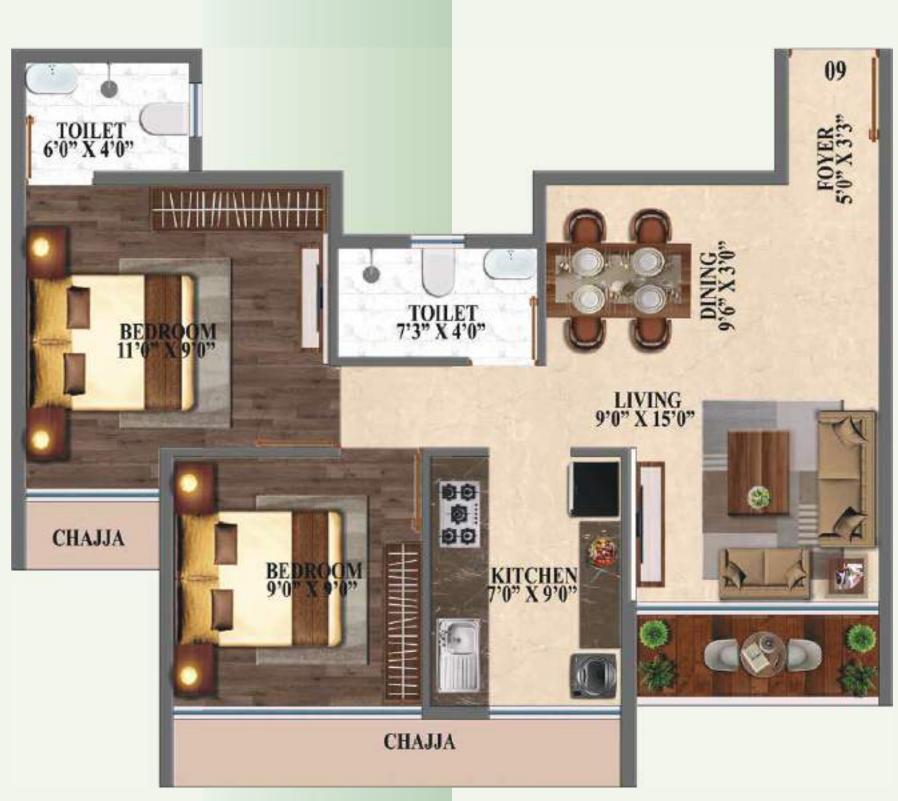

oy The Convenience of A Well Connected Location

Embark on your journey in The Ambience, your gateway to blissful living. Discover calmness and effortless commuting in the heart of Taloja. Live your dream life in this perfect shelter.



Taloja Metro Station 5 min



Kharghar Railway Station 20 min



Taloja Railway Station 7-8 min



Upcoming BKC 2 10 min



Grand Central 37 min



Upcoming Turbhe Kharghar Tunnel 10 min



Central Park / Golf Course 10 min



Upcoming International Airport 20 min

Note: Seamless commuting to major cities like Mumbai, Thane & Pune with a strong connection to Highways







# WING A - Typical Floor Plan







# WING B - Typical Floor Plan







## WING C - Typical Floor Plan





## 1 BHK - OPTIMA A



## 1 BHK - OPTIMA B













## 2 BHK - ULTIMA









## SITE ADDRESS Balaji Infra Survey No 66/4, 65/2/4/8/9, At Ghot, Navi Mumbai 410 208.

#### **CORPORATE ADDRESS**

Balaji Infra Office No. B 22/23, B Wing, 2<sup>nd</sup> Floor, Plot No 18/27, Sector 7, Hiranandani Crystal Plaza, Navi Mumbai 410 210, Maharashtra.