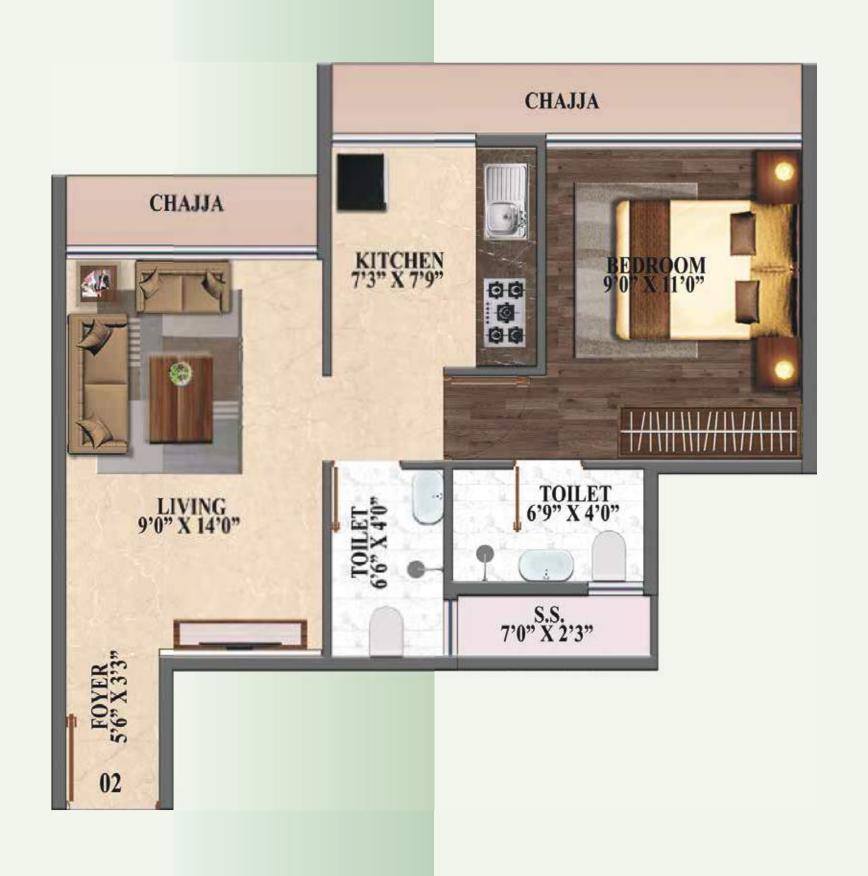

g
- · 24x7 Security



#### Enjoy The Convenience of A Well Connected Location

Embark on your journey in The Ambience, your gateway to blissful living. Discover calmness and effortless commuting in the heart of Taloja. Live your dream life in this perfect shelter.



Taloja Metro Station 5 min



Kharghar Railway Station 20 min



Taloja Railway Station 7-8 min



Upcoming BKC 2 10 min



Grand Central 37 min



Upcoming Turbhe Kharghar Tunnel 10 min



Central Park / Golf Course 10 min



Upcoming International Airport 20 min

Note: Seamless commuting to major cities like Mumbai, Thane & Pune with a strong connection to Highways







# WING A - Typical Floor Plan







# WING B - Typical Floor Plan







## WING C - Typical Floor Plan





## 1 BHK - OPTIMA A



## 1 BHK - OPTIMA B













## 2 BHK - ULTIMA









## SITE ADDRESS Balaji Infra Survey No 66/4, 65/2/4/8/9, At Ghot, Navi Mumbai 410 208.

#### **CORPORATE ADDRESS**

Balaji Infra Office No. B 22/23, B Wing, 2<sup>nd</sup> Floor, Plot No 18/27, Sector 7, Hiranandani Crystal Plaza, Navi Mumbai 410 210, Maharashtra.