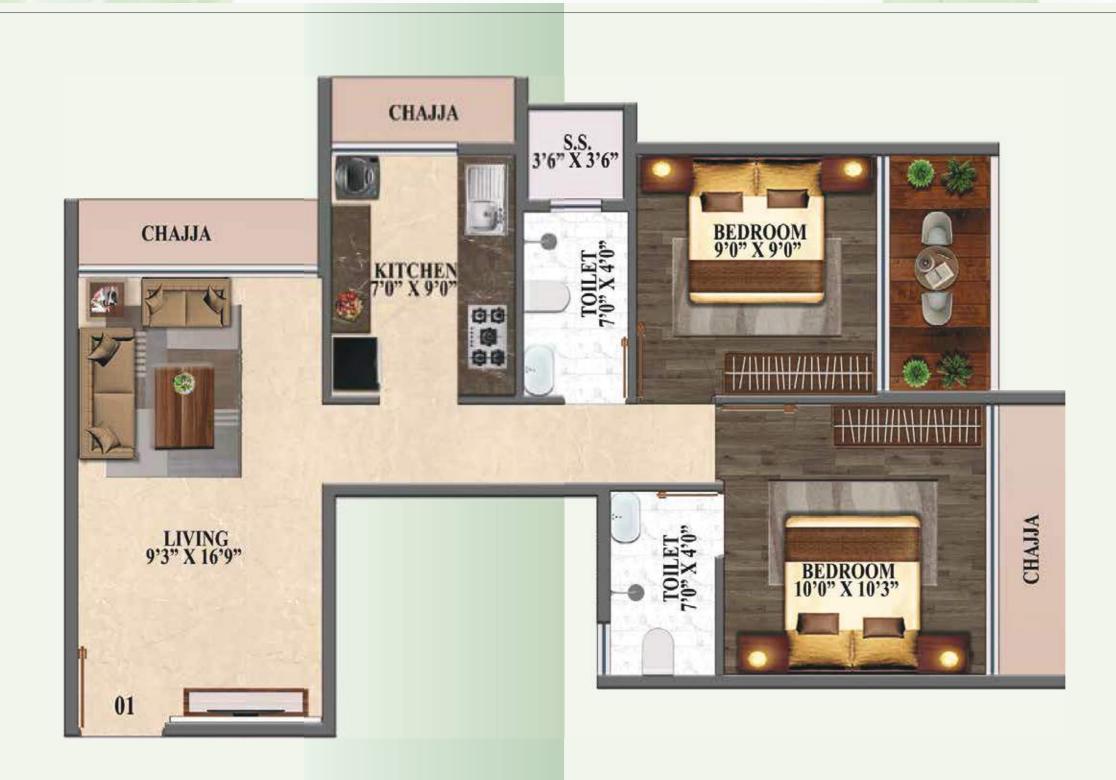

x7 Security



#### Enjoy The Convenience of A Well Connected Location

Embark on your journey in The Ambience, your gateway to blissful living. Discover calmness and effortless commuting in the heart of Taloja. Live your dream life in this perfect shelter.



Taloja Metro Station 5 min



Kharghar Railway Station 20 min



Taloja Railway Station 7-8 min



Upcoming BKC 2 10 min



Grand Central 37 min



Upcoming Turbhe Kharghar Tunnel 10 min



Central Park / Golf Course 10 min



Upcoming International Airport 20 min

Note: Seamless commuting to major cities like Mumbai, Thane & Pune with a strong connection to Highways







# WING A - Typical Floor Plan







# WING B - Typical Floor Plan







## WING C - Typical Floor Plan





## 1 BHK - OPTIMA A



## 1 BHK - OPTIMA B













## 2 BHK - ULTIMA









## SITE ADDRESS Balaji Infra Survey No 66/4, 65/2/4/8/9, At Ghot, Navi Mumbai 410 208.

#### **CORPORATE ADDRESS**

Balaji Infra Office No. B 22/23, B Wing, 2<sup>nd</sup> Floor, Plot No 18/27, Sector 7, Hiranandani Crystal Plaza, Navi Mumbai 410 210, Maharashtra.