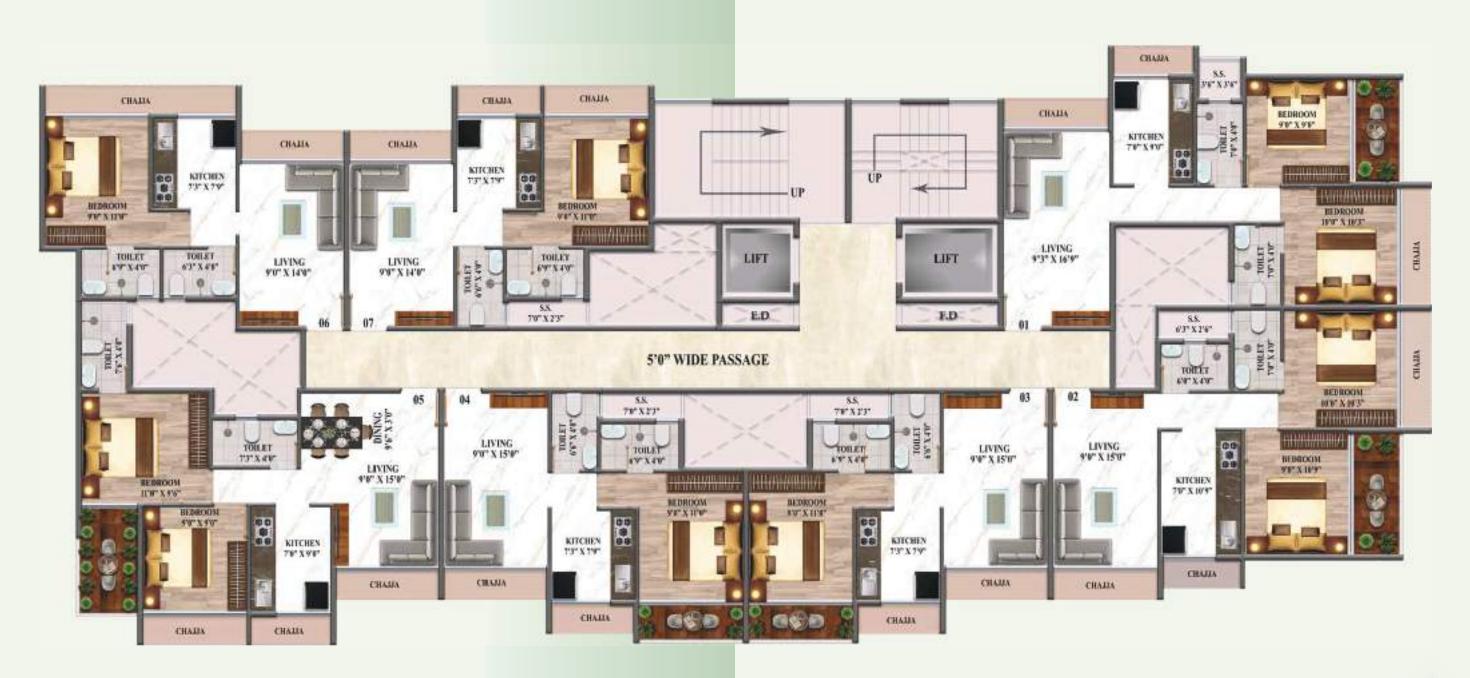

# WING A - Typical Floor Plan

# WING B - Typical Floor Plan

## WING C - Typical Floor Plan