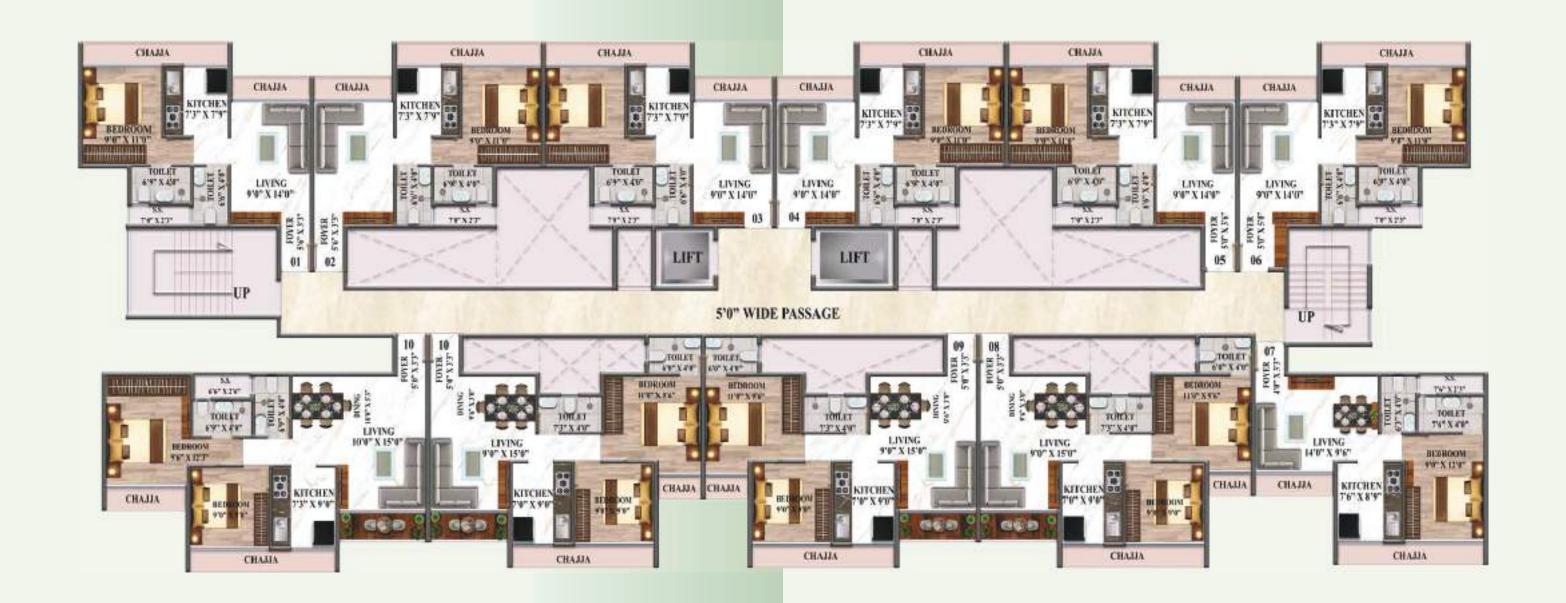

ym

Indoor Games



Yoga/Meditation Area

- · CCTV Surveillance
- · Covered Car Parking
- · 24x7 Security



#### Enjoy The Convenience of A Well Connected Location

Embark on your journey in The Ambience, your gateway to blissful living. Discover calmness and effortless commuting in the heart of Taloja. Live your dream life in this perfect shelter.



Taloja Metro Station 5 min



Kharghar Railway Station 20 min



Taloja Railway Station 7-8 min



Upcoming BKC 2 10 min



Grand Central 37 min



Upcoming Turbhe Kharghar Tunnel 10 min



Central Park / Golf Course 10 min



Upcoming International Airport 20 min

Note: Seamless commuting to major cities like Mumbai, Thane & Pune with a strong connection to Highways







# WING A - Typical Floor Plan







# WING B - Typical Floor Plan







## WING C - Typical Floor Plan





## 1 BHK - OPTIMA A



## 1 BHK - OPTIMA B













## 2 BHK - ULTIMA









## SITE ADDRESS Balaji Infra Survey No 66/4, 65/2/4/8/9, At Ghot, Navi Mumbai 410 208.

#### **CORPORATE ADDRESS**

Balaji Infra Office No. B 22/23, B Wing, 2<sup>nd</sup> Floor, Plot No 18/27, Sector 7, Hiranandani Crystal Plaza, Navi Mumbai 410 210, Maharashtra.