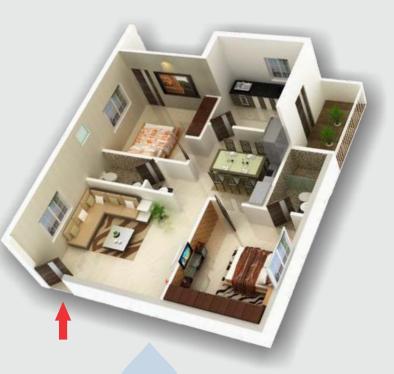

### TYPICAL FLOOR PLAN

### BLOCK A to F

#### 432 FLATS - (2BHK 144 & 3BHK 288)

#### Area Statement

| EAST FACING  |             |      |             |             |      |             |  | WEST FACING |      |             |             |      |             |  |
|--------------|-------------|------|-------------|-------------|------|-------------|--|-------------|------|-------------|-------------|------|-------------|--|
| Flat No      | 1           | 2    | 3           | 4           | 5    | 6           |  | 7           | 8    | 9           | 10          | 11   | 12          |  |
| TYPE         | <b>3BHK</b> | 2BHK | <b>3BHK</b> | <b>3BHK</b> | 2BHK | <b>3BHK</b> |  | <b>3BHK</b> | 2BHK | <b>3BHK</b> | <b>3BHK</b> | 2BHK | <b>3BHK</b> |  |
| Carpet Area  | 1101        | 806  | 1101        | 1101        | 806  | 1101        |  | 1101        | 806  | 1101        | 1101        | 806  | 1101        |  |
| Plinth Area  | 1241        | 923  | 1241        | 1241        | 923  | 1241        |  | 1241        | 923  | 1241        | 1241        | 923  | 1241        |  |
| Builtup Area | 1551        | 1154 | 1551        | 1551        | 1154 | 1551        |  | 1551        | 1154 | 1551        | 1551        | 1154 | 1551        |  |

### 3 BHK East Face

**3 BHK West Face** 

2 BHK West Face