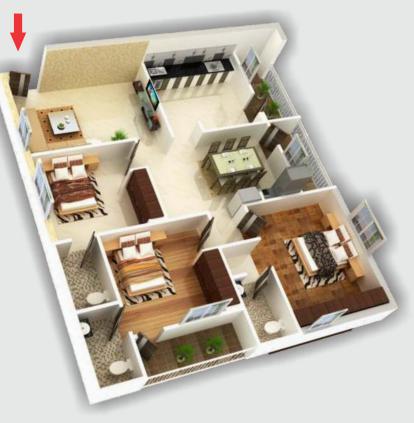

### TYPICAL FLOOR PLAN

### BLOCK A to F

#### 432 FLATS - (2BHK 144 & 3BHK 288)

#### Area Statement

| EAST FACING  |             |      |             |             |      |             |  | WEST FACING |      |             |             |      |             |  |
|--------------|-------------|------|-------------|-------------|------|-------------|--|-------------|------|-------------|-------------|------|-------------|--|
| Flat No      | 1           | 2    | 3           | 4           | 5    | 6           |  | 7           | 8    | 9           | 10          | 11   | 12          |  |
| TYPE         | <b>3BHK</b> | 2BHK | <b>3BHK</b> | <b>3BHK</b> | 2BHK | <b>3BHK</b> |  | <b>3BHK</b> | 2BHK | <b>3BHK</b> | <b>3BHK</b> | 2BHK | <b>3BHK</b> |  |
| Carpet Area  | 1101        | 806  | 1101        | 1101        | 806  | 1101        |  | 1101        | 806  | 1101        | 1101        | 806  | 1101        |  |
| Plinth Area  | 1241        | 923  | 1241        | 1241        | 923  | 1241        |  | 1241        | 923  | 1241        | 1241        | 923  | 1241        |  |
| Builtup Area | 1551        | 1154 | 1551        | 1551        | 1154 | 1551        |  | 1551        | 1154 | 1551        | 1551        | 1154 | 1551        |  |

### 2 BHK East Face