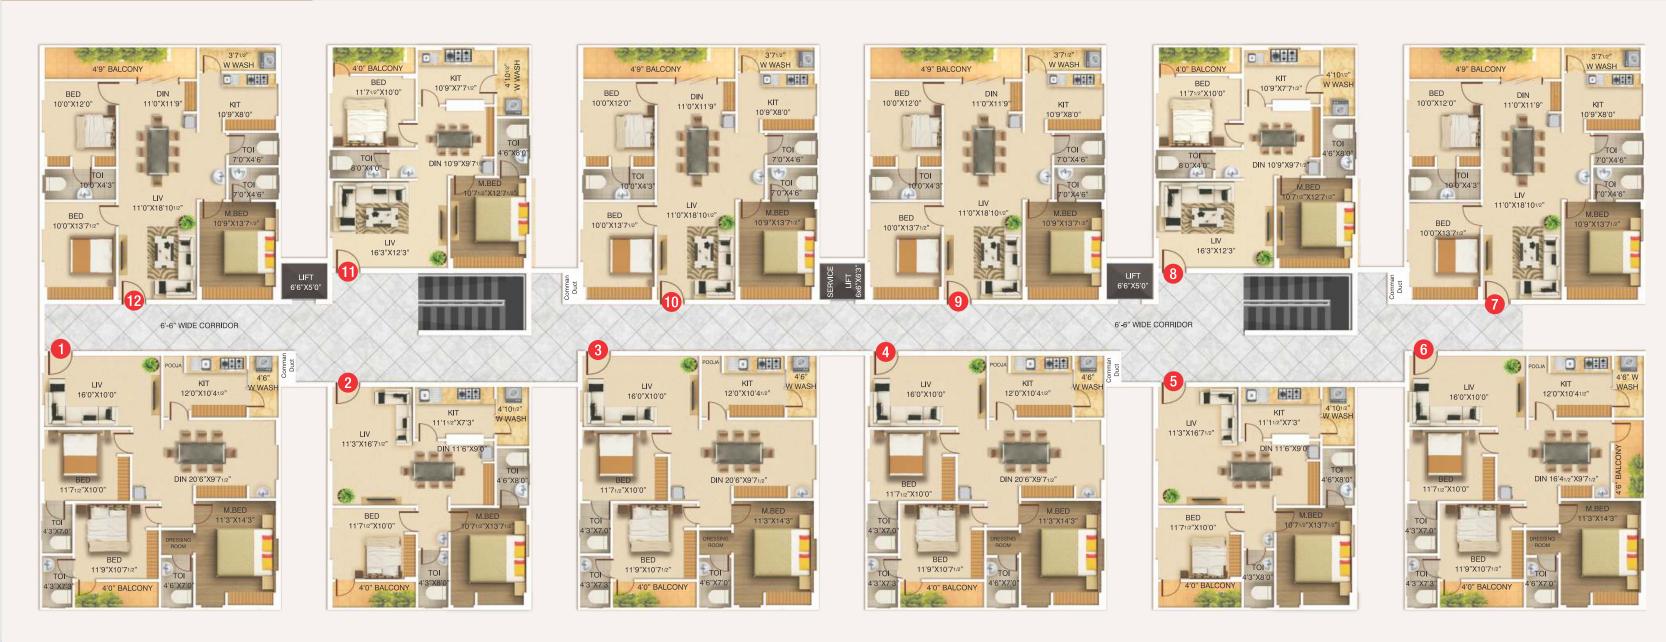

### TYPICAL FLOOR PLAN

### BLOCK A to F

#### Area Statement

| EAST FACING  |             |      |             |             |      |             |  | WEST FACING |      |             |             |      |             |  |
|--------------|-------------|------|-------------|-------------|------|-------------|--|-------------|------|-------------|-------------|------|-------------|--|
| Flat No      | 1           | 2    | 3           | 4           | 5    | 6           |  | 7           | 8    | 9           | 10          | 11   | 12          |  |
| TYPE         | <b>3BHK</b> | 2BHK | <b>3BHK</b> | <b>3BHK</b> | 2BHK | <b>3BHK</b> |  | <b>3BHK</b> | 2BHK | <b>3BHK</b> | <b>3BHK</b> | 2BHK | <b>3BHK</b> |  |
| Carpet Area  | 1101        | 806  | 1101        | 1101        | 806  | 1101        |  | 1101        | 806  | 1101        | 1101        | 806  | 1101        |  |
| Plinth Area  | 1241        | 923  | 1241        | 1241        | 923  | 1241        |  | 1241        | 923  | 1241        | 1241        | 923  | 1241        |  |
| Builtup Area | 1551        | 1154 | 1551        | 1551        | 1154 | 1551        |  | 1551        | 1154 | 1551        | 1551        | 1154 | 1551        |  |