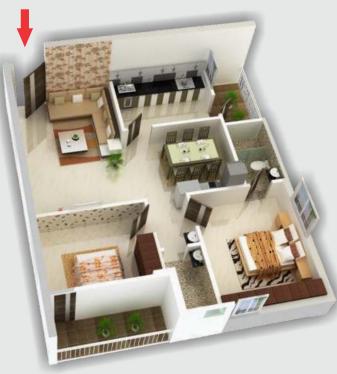

### TYPICAL FLOOR PLAN

### BLOCK A to F

#### 432 FLATS - (2BHK 144 & 3BHK 288)

#### Area Statement

| EAST FACING  |             |      |             |             |      |             |  | WEST FACING |      |             |             |      |             |  |
|--------------|-------------|------|-------------|-------------|------|-------------|--|-------------|------|-------------|-------------|------|-------------|--|
| Flat No      | 1           | 2    | 3           | 4           | 5    | 6           |  | 7           | 8    | 9           | 10          | 11   | 12          |  |
| TYPE         | <b>3BHK</b> | 2BHK | <b>3BHK</b> | <b>3BHK</b> | 2BHK | <b>3BHK</b> |  | <b>3BHK</b> | 2BHK | <b>3BHK</b> | <b>3BHK</b> | 2BHK | <b>3BHK</b> |  |
| Carpet Area  | 1101        | 806  | 1101        | 1101        | 806  | 1101        |  | 1101        | 806  | 1101        | 1101        | 806  | 1101        |  |
| Plinth Area  | 1241        | 923  | 1241        | 1241        | 923  | 1241        |  | 1241        | 923  | 1241        | 1241        | 923  | 1241        |  |
| Builtup Area | 1551        | 1154 | 1551        | 1551        | 1154 | 1551        |  | 1551        | 1154 | 1551        | 1551        | 1154 | 1551        |  |

### 3 BHK East Face

**3 BHK West Face** 

2 BHK West Face