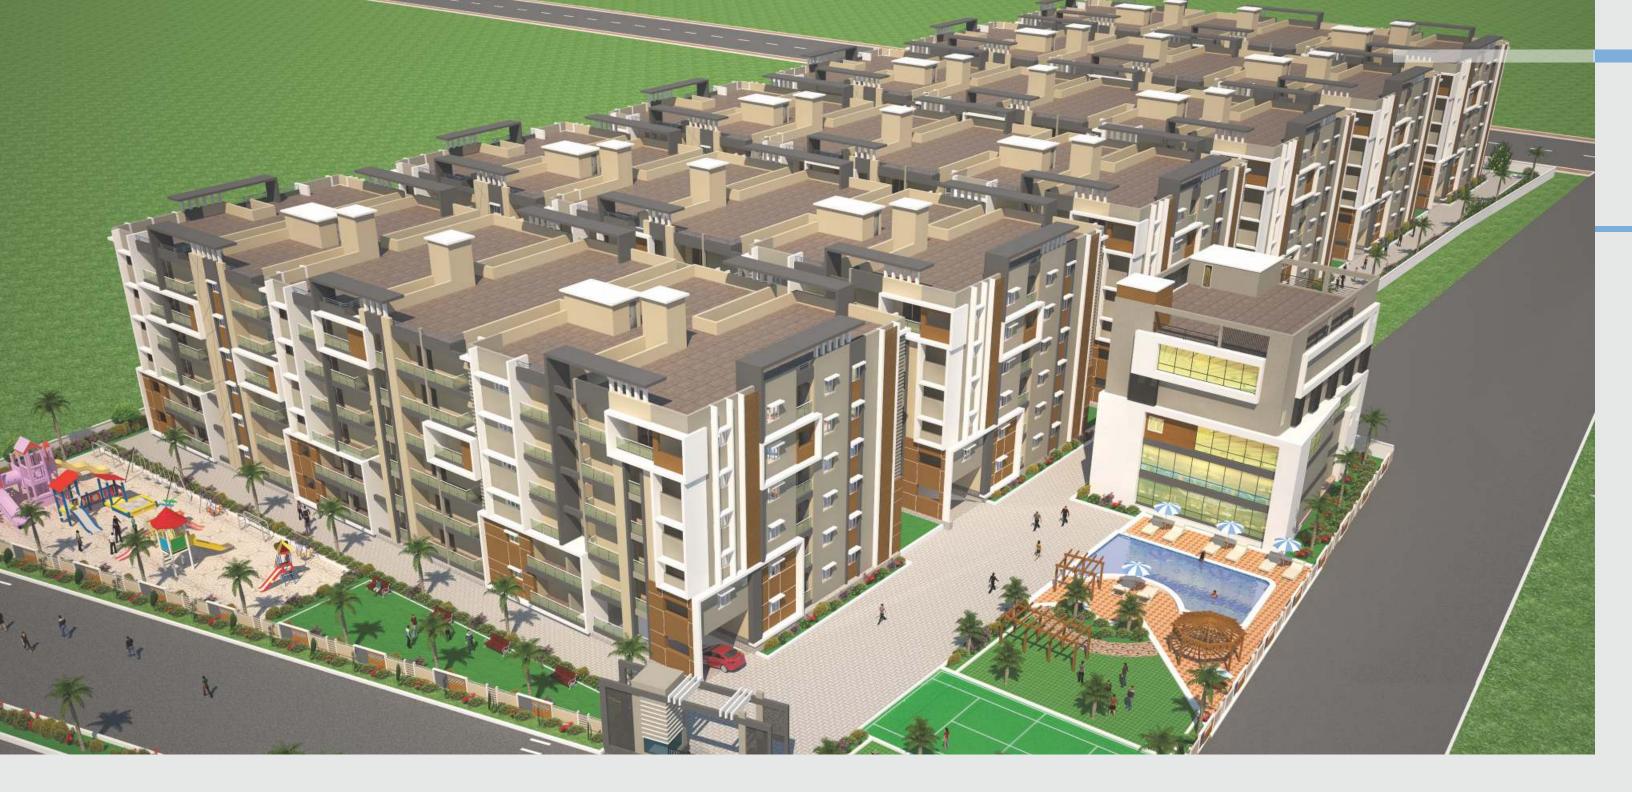

The six-tower Sri Hemadurga **Jewel County** will take luxury lifestyle to the next level. Leisure living is guaranteed with greenery, recreation club facility, shopping facilities and connectivity all within the Jewel County. Safety, peace and quite are also assured with the towers built away from traffic on NH5 and looking into the open spaces and farms.

CELLAR + 6 FLOORS

Every breath is Refreshing! The ideal environment has every square yard a designed to enchant you. Outdoor seating areas and security for senior citizens, recreation for the adults, play areas for children will make Sri Hemadurga Jewel County a favourite for whole family. Connect with lovely outdoors. Jog, run and play around. The premises showcase flawless landscaping, internal roads and well-defined spaces. The commercial block lets you shop within your