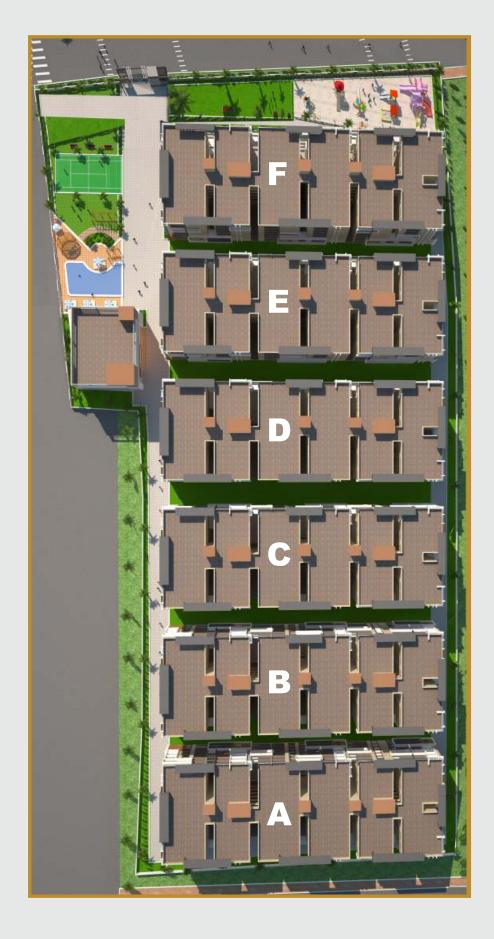

### BLOCK A to F

#### 432 FLATS - (2BHK 144 & 3BHK 288)

CELLAR + 6 FLOORS

Every breath is Refreshing! The ideal environment has every square yard a designed to enchant you. Outdoor seating areas and security for senior citizens, recreation for the adults, play areas for children will make Sri Hemadurga Jewel County a favourite for whole family. Connect with lovely outdoors. Jog, run and play around. The premises showcase flawless landscaping, internal roads and well-defined spaces. The commercial block lets you shop within your