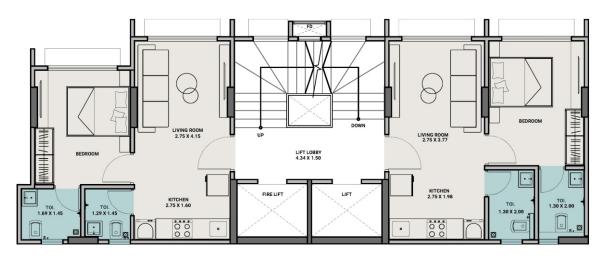

77188 62111

| W E | Flat No 1 | 352 SqFt |
|-----|-----------|----------|
|     | Flat No 2 | 331 SqFt |