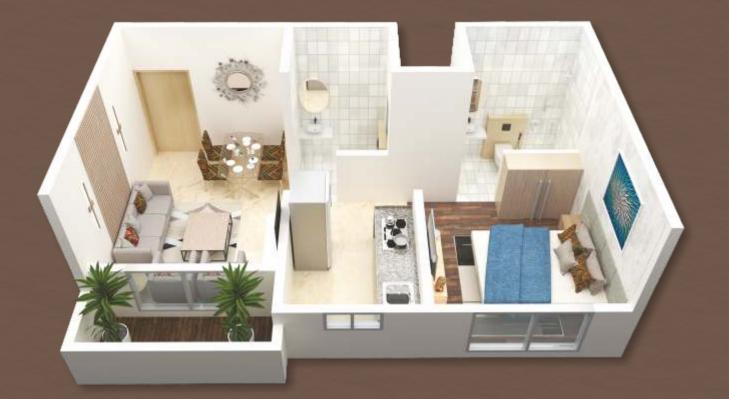

#### 1 BHK ISOMETRIC

2 BHK ISOMETRIC

| TYPE  | RERA<br>SQ.MTR.                                                                        | UCA AREA<br>INS SQ.FT.                                                                                                                          |
|-------|----------------------------------------------------------------------------------------|-------------------------------------------------------------------------------------------------------------------------------------------------|
| 1 BHK | 37.78                                                                                  | 407                                                                                                                                             |
| 1 BHK | 38.37                                                                                  | 415                                                                                                                                             |
| 2 BHK | 62.47                                                                                  | 676                                                                                                                                             |
| 1 BHK | 37.78                                                                                  | 407                                                                                                                                             |
| 1 BHK | 37.78                                                                                  | 407                                                                                                                                             |
| 1 BHK | 38.29                                                                                  | 415                                                                                                                                             |
| 1 BHK | 38.29                                                                                  | 415                                                                                                                                             |
| 1 BHK | 38.29                                                                                  | 415                                                                                                                                             |
| 2 BHK | 62.47                                                                                  | 676                                                                                                                                             |
| 2 BHK | 62.81                                                                                  | 676                                                                                                                                             |
| 1 BHK | 38.51                                                                                  | 415                                                                                                                                             |
|       | 1 BHK<br>1 BHK<br>2 BHK<br>1 BHK<br>1 BHK<br>1 BHK<br>1 BHK<br>1 BHK<br>2 BHK<br>2 BHK | 1 BHK 37.78 1 BHK 38.37 2 BHK 62.47 1 BHK 37.78 1 BHK 37.78 1 BHK 37.78 1 BHK 38.29 1 BHK 38.29 1 BHK 38.29 1 BHK 38.29 2 BHK 62.47 2 BHK 62.81 |