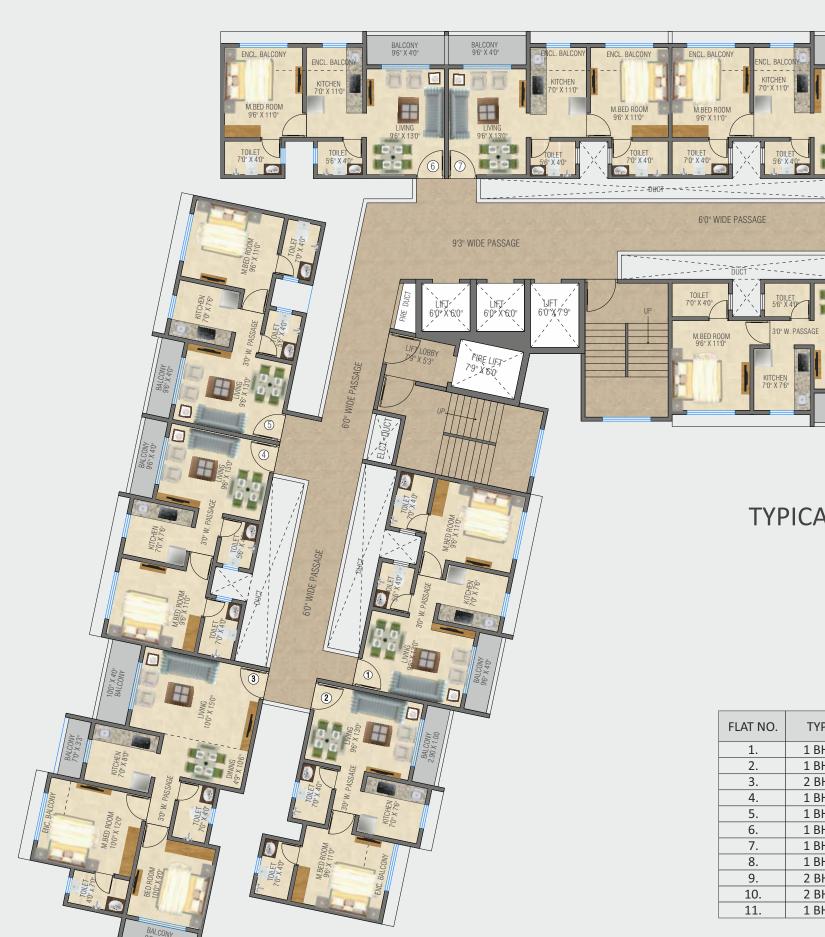

# G+19 FL00R **TOWER PARKING**

#### 1 BHK ISOMETRIC

2 BHK ISOMETRIC

| TYPE  | RERA<br>SQ.MTR.                                                                        | UCA AREA<br>INS SQ.FT.                                                                                                                          |
|-------|----------------------------------------------------------------------------------------|-------------------------------------------------------------------------------------------------------------------------------------------------|
| 1 BHK | 37.78                                                                                  | 407                                                                                                                                             |
| 1 BHK | 38.37                                                                                  | 415                                                                                                                                             |
| 2 BHK | 62.47                                                                                  | 676                                                                                                                                             |
| 1 BHK | 37.78                                                                                  | 407                                                                                                                                             |
| 1 BHK | 37.78                                                                                  | 407                                                                                                                                             |
| 1 BHK | 38.29                                                                                  | 415                                                                                                                                             |
| 1 BHK | 38.29                                                                                  | 415                                                                                                                                             |
| 1 BHK | 38.29                                                                                  | 415                                                                                                                                             |
| 2 BHK | 62.47                                                                                  | 676                                                                                                                                             |
| 2 BHK | 62.81                                                                                  | 676                                                                                                                                             |
| 1 BHK | 38.51                                                                                  | 415                                                                                                                                             |
|       | 1 BHK<br>1 BHK<br>2 BHK<br>1 BHK<br>1 BHK<br>1 BHK<br>1 BHK<br>1 BHK<br>2 BHK<br>2 BHK | 1 BHK 37.78 1 BHK 38.37 2 BHK 62.47 1 BHK 37.78 1 BHK 37.78 1 BHK 37.78 1 BHK 38.29 1 BHK 38.29 1 BHK 38.29 1 BHK 38.29 2 BHK 62.47 2 BHK 62.81 |