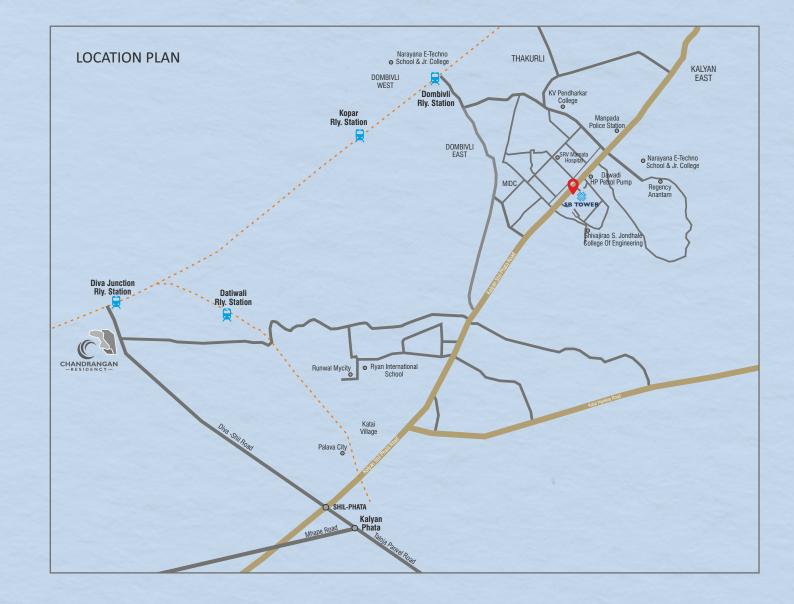

## THE LIFESTYLE UPGRADE YOU HAVE BEEN WAITING FOR

Of this great and bewitching stage called Thane, Dombivli is now the centre. And so it comes as no surprise that a project as resplendent as Blue Heaven Space has taken centre stage. This is where a rich past blends into a promising future to create a unique present.

Dombivli, by virtue of it's location, takes away the travelling stress that badgers the people of Thane. It also serves as a perfect place for work, business, healthcare, education, retail and everything else necessary to sustain life and make it, in every sense of the word, superior.

#### CONNECTIVITY

Dombivali Rly. Station- 3.5 km Gokhale Orthopedic - 0.2 km Omkar International School - 1 km Dmart - 1.0 km Kalyan Rly. Station - 5.5 km Diva Rly. Station - 9.5 km Bhiwandi - 16.5 km

**HOSPITALS** 

Aims Hospital - 0.5 km Mamta Hospital - 1.5 km Icon Hospital - 1.5 km RR Hospital - 1.0 km

#### **EDUCATION**

St John High School - 0.3 km New Era High School - 0.7 km Pendharkar College - 1.2 km Model College - 1.0 km

#### **RETAIL, MALLS & DINING**

Xperia Mall - 3.0 km Metro Mall - 2.0 km Dombivli Gym Khana - 1.5 km Hotel Suyog - 0.3 km Zaika Restaurant - 1.3 km