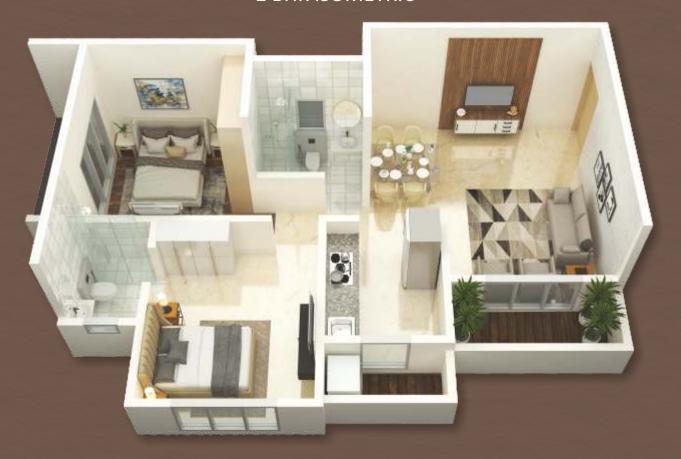

#### 1 BHK ISOMETRIC

2 BHK ISOMETRIC

| TYPE  | RERA<br>SQ.MTR.                                                                        | UCA AREA<br>INS SQ.FT.                                                                                                                          |
|-------|----------------------------------------------------------------------------------------|-------------------------------------------------------------------------------------------------------------------------------------------------|
| 1 BHK | 37.78                                                                                  | 407                                                                                                                                             |
| 1 BHK | 38.37                                                                                  | 415                                                                                                                                             |
| 2 BHK | 62.47                                                                                  | 676                                                                                                                                             |
| 1 BHK | 37.78                                                                                  | 407                                                                                                                                             |
| 1 BHK | 37.78                                                                                  | 407                                                                                                                                             |
| 1 BHK | 38.29                                                                                  | 415                                                                                                                                             |
| 1 BHK | 38.29                                                                                  | 415                                                                                                                                             |
| 1 BHK | 38.29                                                                                  | 415                                                                                                                                             |
| 2 BHK | 62.47                                                                                  | 676                                                                                                                                             |
| 2 BHK | 62.81                                                                                  | 676                                                                                                                                             |
| 1 BHK | 38.51                                                                                  | 415                                                                                                                                             |
|       | 1 BHK<br>1 BHK<br>2 BHK<br>1 BHK<br>1 BHK<br>1 BHK<br>1 BHK<br>1 BHK<br>2 BHK<br>2 BHK | 1 BHK 37.78 1 BHK 38.37 2 BHK 62.47 1 BHK 37.78 1 BHK 37.78 1 BHK 37.78 1 BHK 38.29 1 BHK 38.29 1 BHK 38.29 1 BHK 38.29 2 BHK 62.47 2 BHK 62.81 |