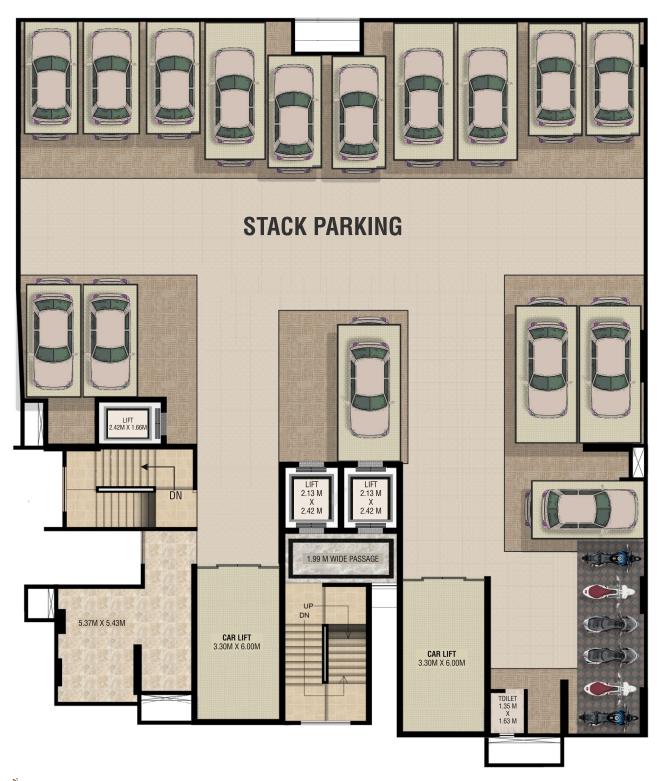

5 LEVELS OF PODIUM & STACK PARKING

2 CAR ELEVATORS

VALET PARKING ON INDIVIDUAL PARKING LEVELS

SEPARATE PARKING FOR CARS & TWO WHEELERS







# FIRST IMPRESSION MATTERS

ARISTOCRATIC ENTRANCE LOBBY

CAPACIOUS INDIVIDUAL LOBBY
ON EACH LEVEL

EXCLUSIVE WAITING LOUNGE







ELEVATE TO LEVEL NEXT

TWO SIDE OPENING ELEVATORS AT ALL OFFICE LEVELS

3 HIGH SPEED PASSENGER ELEVATORS







THEAVENUE

CONFERENCE AREA

-----

FREE WIFI ZONES







THE SKY DECK

AMPHITHEATER

SITOUTS

GAZEBOS

LIFE SIZE CHESS BOARD

MINI-GOLF TURF





# MANISHA CORPORATE

# ---PARK ----



THE GAME CHANGER -

FLOOR PLANS





# GROUND FLOOR LAYOUT PLAN











# GROUND FLOOR PLAN











# 1<sup>st</sup> & 2<sup>nd</sup> FLOOR PLAN











# 3<sup>rd</sup> to 7<sup>th</sup> FLOOR PODIUM PARKING PLAN





















# TYPICAL FLOOR PLAN

9<sup>th</sup> to 14<sup>th</sup> & 16<sup>th</sup> to 18<sup>th</sup> FLOOR



































MINI GOLF TURF | LIFE SIZE CHESS | GAZEBOS | SITOUTS

AMPHITHEATER | LOUNGE









THE GAME CHANGER -

#### Site Address:

Manisha Corporate Park, C.T.S. No.1147, 1147/1 to 19, 3, M.G. Road, Mulund (W), Mumbai – 400 080.



maharera.mahaonline.gov.in

#### MAHARERA PROJECT REGISTRATION NUMBER P51800021382

RCC Consultant R.C. Tipnis

Legal Consultant Adv. Samir Vaidya

**Architect** Arch. Vijay Turbadkar

**Consulting Architect** Creative Consultant Arch. F.T.Lokhandwalla

Paras Trivedi

For Sales Enquiries



www.manishacorporatepark.com

# A Project by



# MANIISHA DEVELOPERS excellence at the core

# © Corporate Address

# **MANIISH