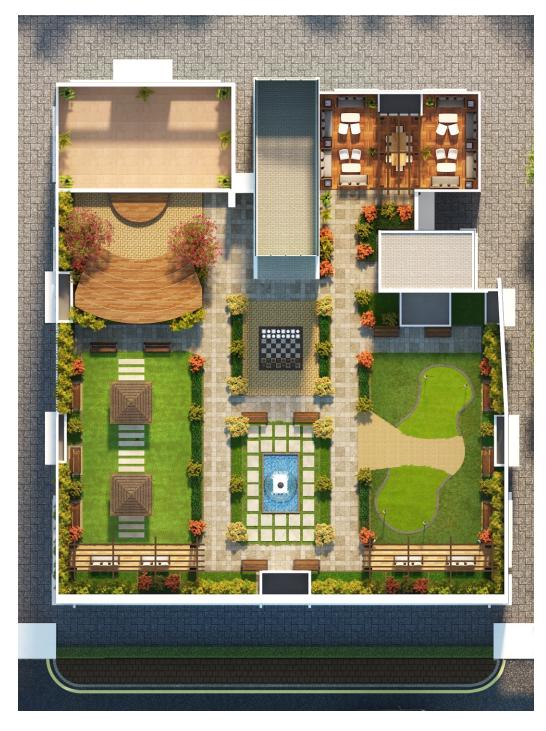

THEAVENUE

CONFERENCE AREA

-----

FREE WIFI ZONES

THE SKY DECK

AMPHITHEATER

SITOUTS

GAZEBOS

LIFE SIZE CHESS BOARD

MINI-GOLF TURF

# TYPICAL FLOOR PLAN

9<sup>th</sup> to 14<sup>th</sup> & 16<sup>th</sup> to 18<sup>th</sup> FLOOR

MINI GOLF TURF | LIFE SIZE CHESS | GAZEBOS | SITOUTS

AMPHITHEATER | LOUNGE

THE GAME CHANGER -