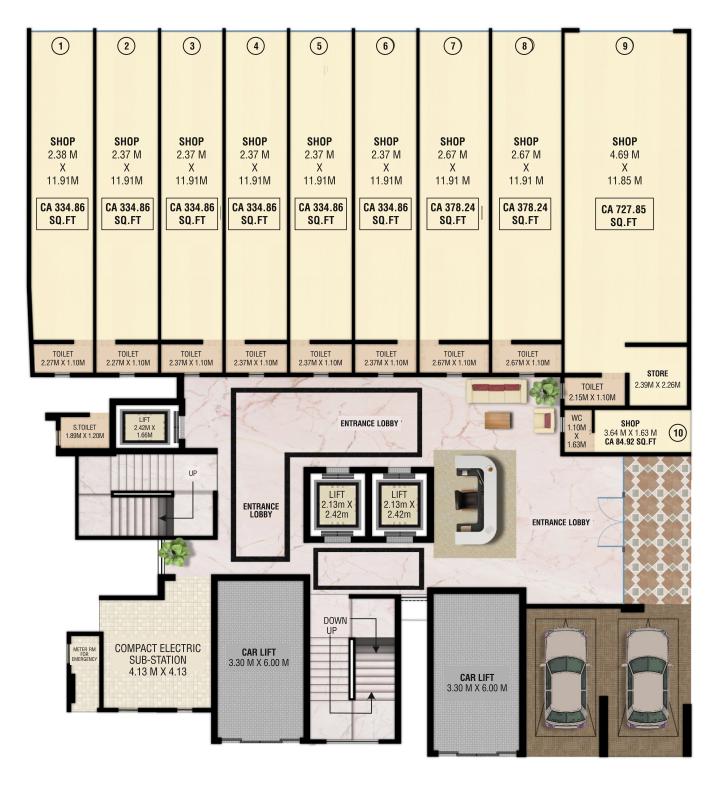

TY TO MULUND AIROLI BRIDGE CONNECTING TO NAVI MUMBAI & PUNE

CLOSE PROXIMITY TO EASTERN EXPRESS HIGHWAY







# ARRIVE IN STYLE

5 LEVELS OF PODIUM & STACK PARKING

2 CAR ELEVATORS

VALET PARKING ON INDIVIDUAL PARKING LEVELS

SEPARATE PARKING FOR CARS & TWO WHEELERS







# FIRST IMPRESSION MATTERS

ARISTOCRATIC ENTRANCE LOBBY

CAPACIOUS INDIVIDUAL LOBBY
ON EACH LEVEL

EXCLUSIVE WAITING LOUNGE







ELEVATE TO LEVEL NEXT

TWO SIDE OPENING ELEVATORS AT ALL OFFICE LEVELS

3 HIGH SPEED PASSENGER ELEVATORS







THEAVENUE

CONFERENCE AREA

-----

FREE WIFI ZONES







THE SKY DECK

AMPHITHEATER

SITOUTS

GAZEBOS

LIFE SIZE CHESS BOARD

MINI-GOLF TURF





# MANISHA CORPORATE

# ---PARK ----



THE GAME CHANGER -

FLOOR PLANS





# GROUND FLOOR LAYOUT PLAN











# GROUND FLOOR PLAN











# 1<sup>st</sup> & 2<sup>nd</sup> FLOOR PLAN











# 3<sup>rd</sup> to 7<sup>th</sup> FLOOR PODIUM PARKING PLAN





















# TYPICAL FLOOR PLAN

9<sup>th</sup> to 14<sup>th</sup> & 16<sup>th</sup> to 18<sup>th</sup> FLOOR



































MINI GOLF TURF | LIFE SIZE CHESS | GAZEBOS | SITOUTS

AMPHITHEATER | LOUNGE









THE GAME CHANGER -

#### Site Address:

Manisha Corporate Park, C.T.S. No.1147, 1147/1 to 19, 3, M.G. Road, Mulund (W), Mumbai – 400 080.



maharera.mahaonline.gov.in

#### MAHARERA PROJECT REGISTRATION NUMBER P51800021382

RCC Consultant R.C. Tipnis

Legal Consultant Adv. Samir Vaidya

**Architect** Arch. Vijay Turbadkar

**Consulting Architect** Creative Consultant Arch. F.T.Lokhandwalla

Paras Trivedi

For Sales Enquiries