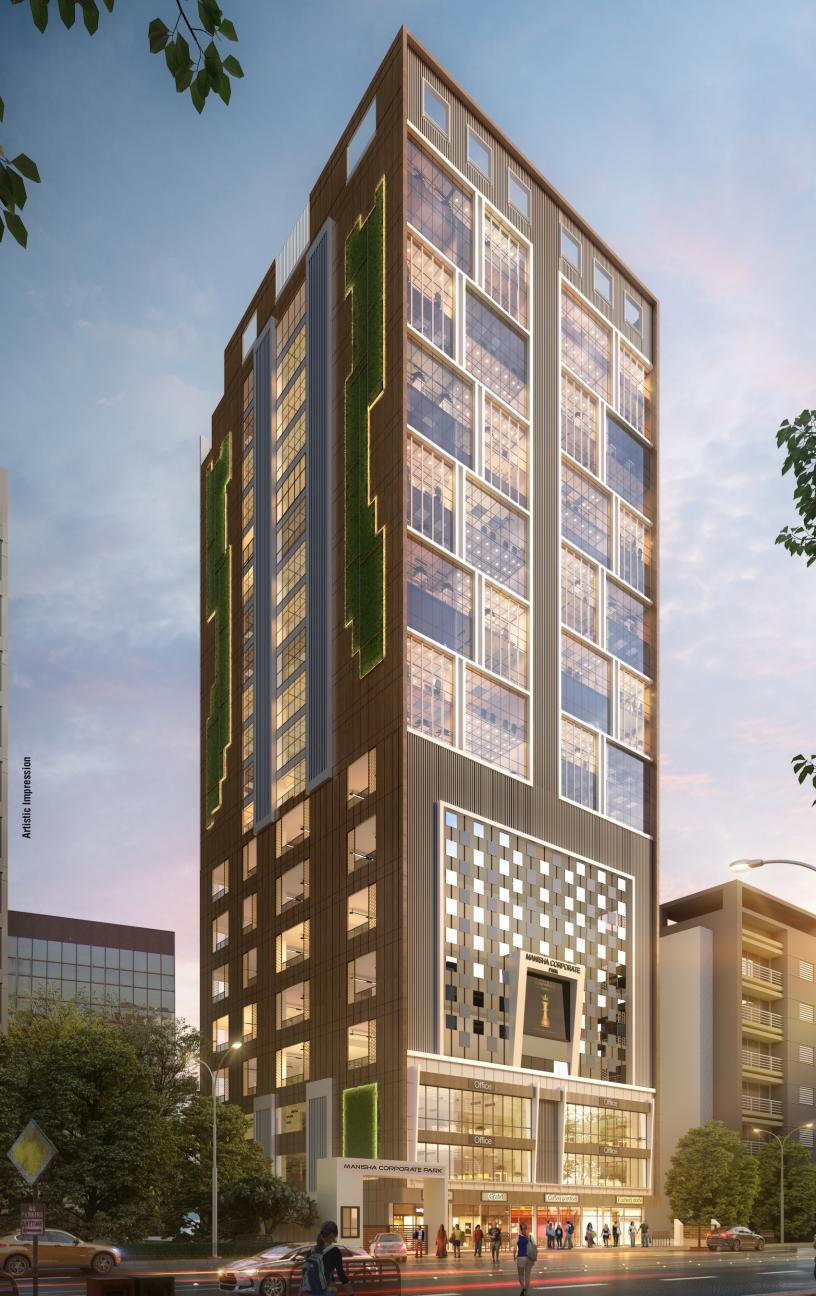

## THE GAME CHANGER -

Showcasing a contemporary facade of 19 storeys, MANISHA CORPORATE PARK will be the tallest commercial tower in Mulund. It's plush interiors, cutting-edge amenities and ultimate work-environment will inspire business innovation and enterprise as well as increase the corporate productivity of its occupation.

MANISHA CORPORATE PARK offers future-ready offices in varying, flexible sizes for companies desiring to fulfill their grand ambitions by taking their businesses to the next-level with its world-class corporate ambience and facilities. Regardless of the size, every office has been designed to offer you maximum space utilization, finetuned to the finest degree of excellence.

MANISHA CORPORATE PARK will challenge the status quo enjoyed by most other commercial complexes or business districts in and around Mumbai & Thane with its planning and architecture, spectacular futuristic design and world-class infrastructure, MANISHA CORPORATE PARK will surely leave your clients and visitors awe-struck and be crowned as a revered business landmark of Mumbai.