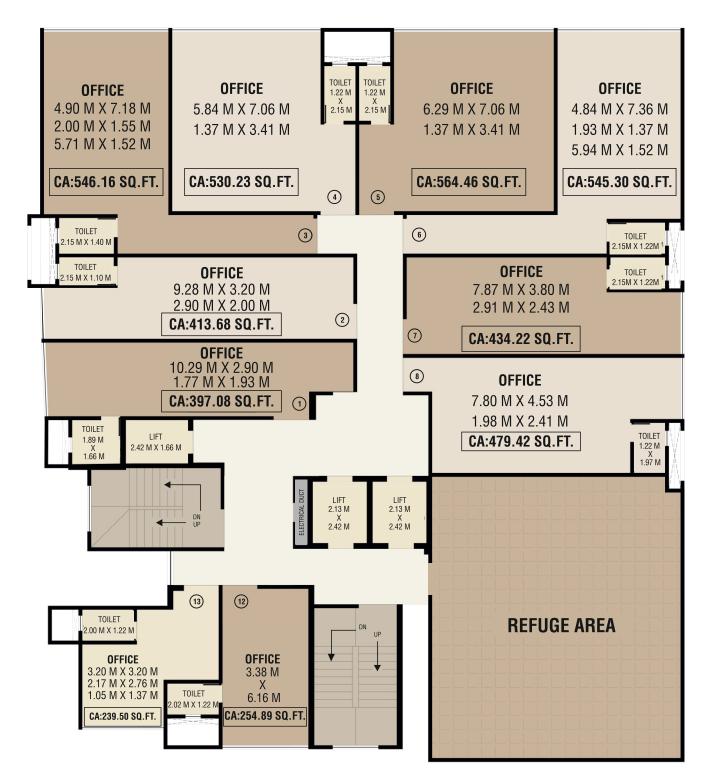

# TYPICAL FLOOR PLAN

9<sup>th</sup> to 14<sup>th</sup> & 16<sup>th</sup> to 18<sup>th</sup> FLOOR

MINI GOLF TURF | LIFE SIZE CHESS | GAZEBOS | SITOUTS

AMPHITHEATER | LOUNGE

THE GAME CHANGER -