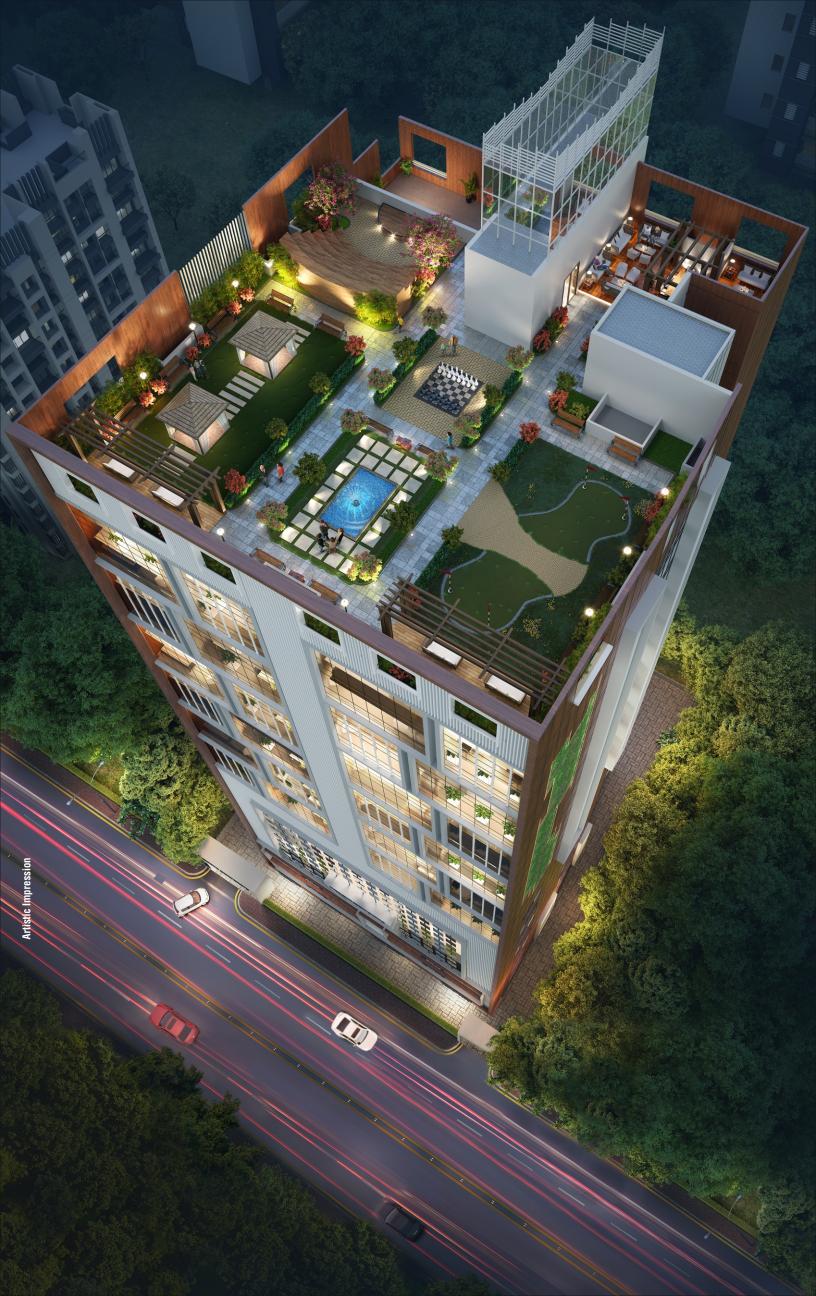

CAFE

ROOF TOP LEISURE

THE MOST PREFERRED LOCATION

ONE MINUTE WALKING DISTANCE FROM MULUND RAILWAY STATION

CLOSE TO LBS ROAD & UPCOMING METRO STATION

CLOSE PROXIMITY TO THANE CONNECTING NASHIK & BHIWANDI

CLOSE PROXIMITY TO MULUND AIROLI BRIDGE CONNECTING TO NAVI MUMBAI & PUNE

THEAVENUE

CONFERENCE AREA

-----

FREE WIFI ZONES

THE SKY DECK

AMPHITHEATER

SITOUTS

GAZEBOS

LIFE SIZE CHESS BOARD

MINI-GOLF TURF