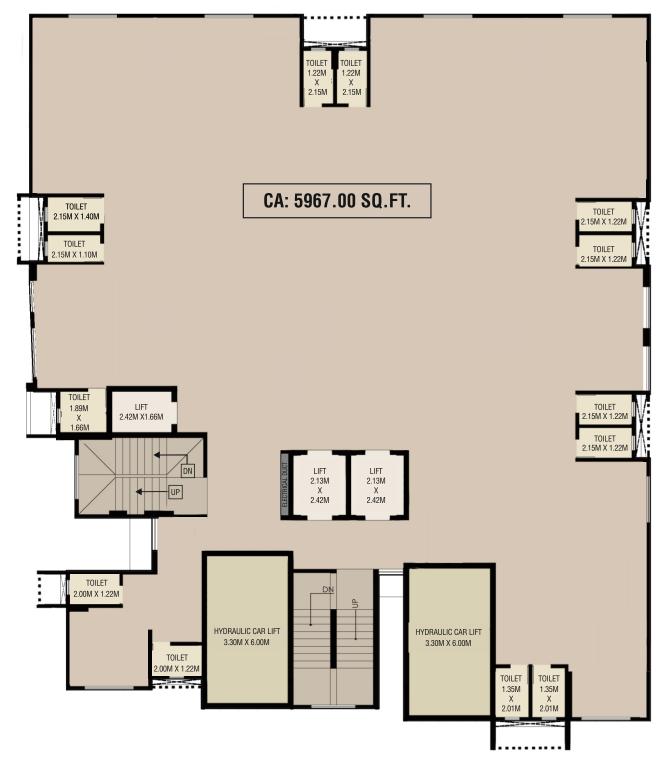

# TYPICAL FLOOR PLAN

9<sup>th</sup> to 14<sup>th</sup> & 16<sup>th</sup> to 18<sup>th</sup> FLOOR

MINI GOLF TURF | LIFE SIZE CHESS | GAZEBOS | SITOUTS

AMPHITHEATER | LOUNGE

THE GAME CHANGER -