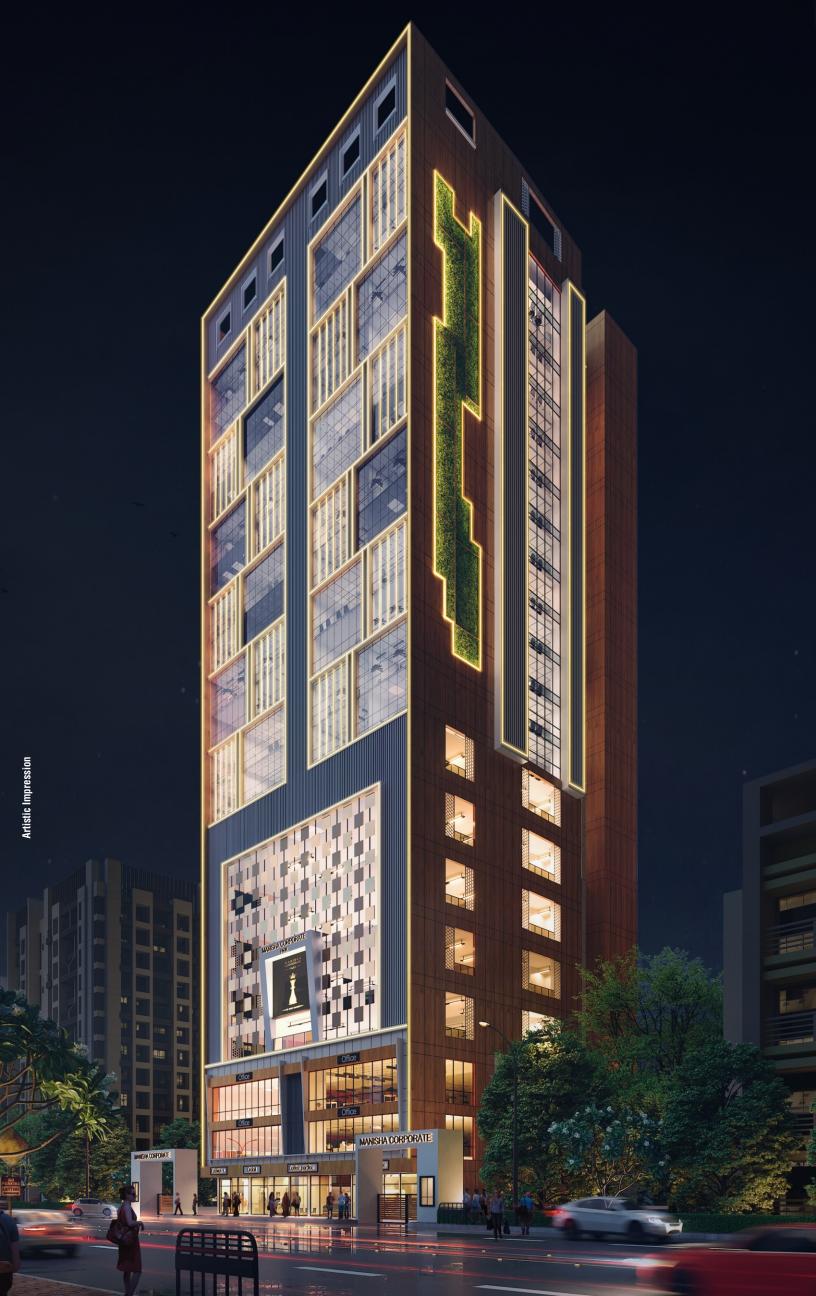

## THE GAME CHANGER -

Showcasing a contemporary facade of 19 storeys, MANISHA CORPORATE PARK will be the tallest commercial tower in Mulund. It's plush interiors, cutting-edge amenities and ultimate work-environment will inspire business innovation and enterprise as well as increase the corporate productivity of its occupation.

# THE ONE OF A KIND BUSINESS ENVIRONMENT

19 LEVEL FULLY COMMERCIAL ARCADE

5 DEDICATED PARKING LEVELS

CCTV SURVEILLANCE SYSTEM

SEPARATE ELECTRIC GENERATOR SUBSTATION

BACKUP

FIRE FIGHTING SYSTEM

FREE WI-FI ZONE