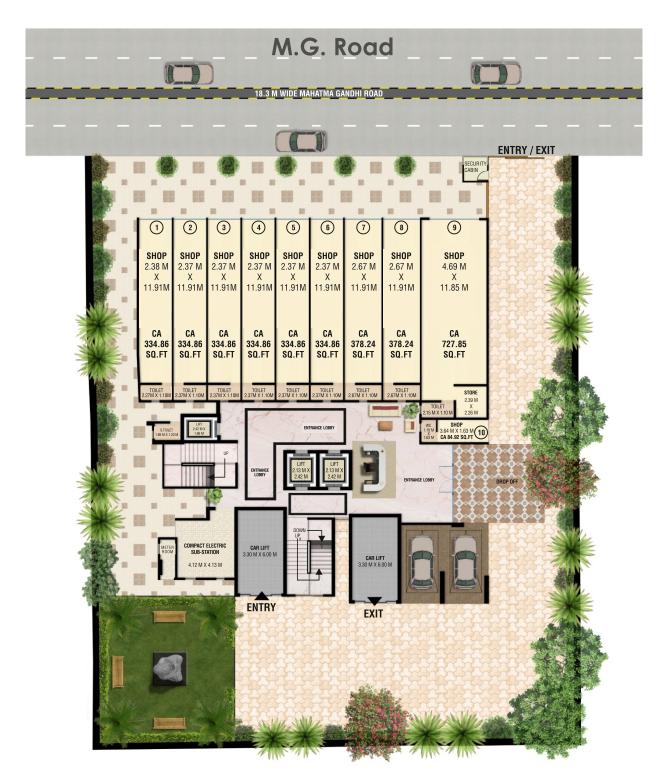

ASHIK & BHIWANDI

CLOSE PROXIMITY TO MULUND AIROLI BRIDGE CONNECTING TO NAVI MUMBAI & PUNE

CLOSE PROXIMITY TO EASTERN EXPRESS HIGHWAY







# ARRIVE IN STYLE

5 LEVELS OF PODIUM & STACK PARKING

2 CAR ELEVATORS

VALET PARKING ON INDIVIDUAL PARKING LEVELS

SEPARATE PARKING FOR CARS & TWO WHEELERS







# FIRST IMPRESSION MATTERS

ARISTOCRATIC ENTRANCE LOBBY

CAPACIOUS INDIVIDUAL LOBBY
ON EACH LEVEL

EXCLUSIVE WAITING LOUNGE







ELEVATE TO LEVEL NEXT

TWO SIDE OPENING ELEVATORS AT ALL OFFICE LEVELS

3 HIGH SPEED PASSENGER ELEVATORS







THEAVENUE

CONFERENCE AREA

-----

FREE WIFI ZONES







THE SKY DECK

AMPHITHEATER

SITOUTS

GAZEBOS

LIFE SIZE CHESS BOARD

MINI-GOLF TURF





# MANISHA CORPORATE

# ---PARK ----



THE GAME CHANGER -

FLOOR PLANS





# GROUND FLOOR LAYOUT PLAN











# GROUND FLOOR PLAN











# 1<sup>st</sup> & 2<sup>nd</sup> FLOOR PLAN











# 3<sup>rd</sup> to 7<sup>th</sup> FLOOR PODIUM PARKING PLAN





















# TYPICAL FLOOR PLAN

9<sup>th</sup> to 14<sup>th</sup> & 16<sup>th</sup> to 18<sup>th</sup> FLOOR



































MINI GOLF TURF | LIFE SIZE CHESS | GAZEBOS | SITOUTS

AMPHITHEATER | LOUNGE









THE GAME CHANGER -

#### Site Address:

Manisha Corporate Park, C.T.S. No.1147, 1147/1 to 19, 3, M.G. Road, Mulund (W), Mumbai – 400 080.



maharera.mahaonline.gov.in

#### MAHARERA PROJECT REGISTRATION NUMBER P51800021382

RCC Consultant R.C. Tipnis

Legal Consultant Adv. Samir Vaidya

**Architect** Arch. Vijay Turbadkar

**Consulting Architect** Creative Consultant Arch. F.T.Lokhandwalla

Paras T