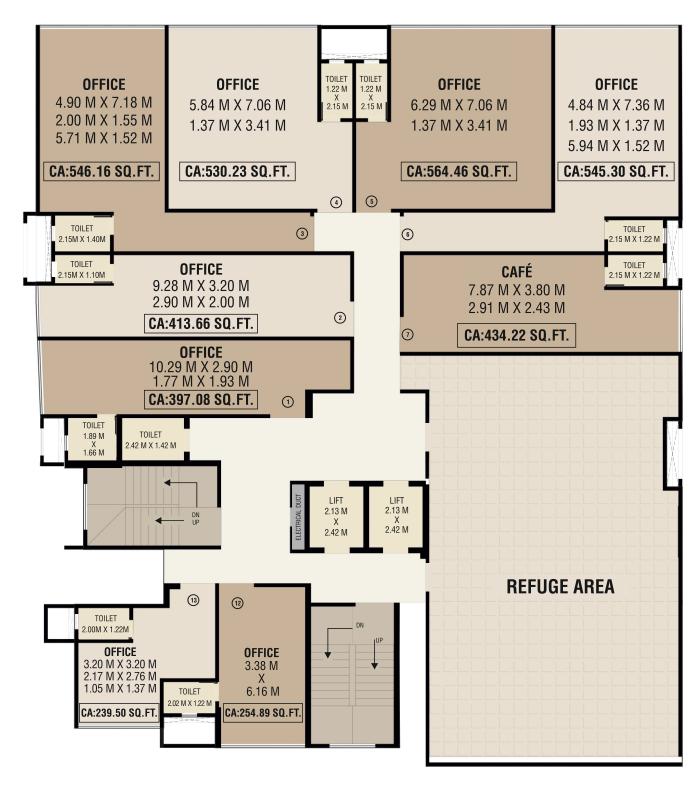

OF PODIUM & STACK PARKING

2 CAR ELEVATORS

VALET PARKING ON INDIVIDUAL PARKING LEVELS

SEPARATE PARKING FOR CARS & TWO WHEELERS







# FIRST IMPRESSION MATTERS

ARISTOCRATIC ENTRANCE LOBBY

CAPACIOUS INDIVIDUAL LOBBY
ON EACH LEVEL

EXCLUSIVE WAITING LOUNGE







ELEVATE TO LEVEL NEXT

TWO SIDE OPENING ELEVATORS AT ALL OFFICE LEVELS

3 HIGH SPEED PASSENGER ELEVATORS







THEAVENUE

CONFERENCE AREA

-----

FREE WIFI ZONES







THE SKY DECK

AMPHITHEATER

SITOUTS

GAZEBOS

LIFE SIZE CHESS BOARD

MINI-GOLF TURF





# MANISHA CORPORATE

# ---PARK ----



THE GAME CHANGER -

FLOOR PLANS





# GROUND FLOOR LAYOUT PLAN











# GROUND FLOOR PLAN











# 1<sup>st</sup> & 2<sup>nd</sup> FLOOR PLAN











# 3<sup>rd</sup> to 7<sup>th</sup> FLOOR PODIUM PARKING PLAN





















# TYPICAL FLOOR PLAN

9<sup>th</sup> to 14<sup>th</sup> & 16<sup>th</sup> to 18<sup>th</sup> FLOOR



































MINI GOLF TURF | LIFE SIZE CHESS | GAZEBOS | SITOUTS

AMPHITHEATER | LOUNGE









THE GAME CHANGER -

#### Site Address:

Manisha Corporate Park, C.T.S. No.1147, 1147/1 to 19, 3, M.G. Road, Mulund (W), Mumbai – 400 080.



maharera.mahaonline.gov.in

#### MAHARERA PROJECT REGISTRATION NUMBER P51800021382

RCC Consultant R.C. Tipnis

Legal Consultant Adv. Samir Vaidya

**Architect** Arch. Vijay Turbadkar

**Consulting Architect** Creative Consultant Arch. F.T.Lokhandwalla

Paras Trivedi

For Sales Enquiries



www.manishacorporatepark.com

# A Project by



# MANIISHA DEVELOPERS excellence at the core

# © Corporate Address

# **MANIISHA DEVELOPE