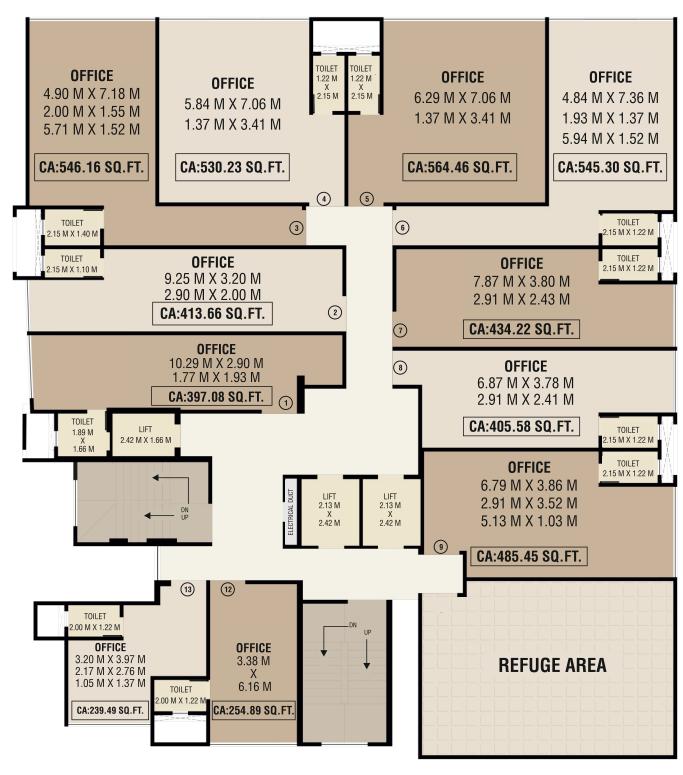

# TYPICAL FLOOR PLAN

9<sup>th</sup> to 14<sup>th</sup> & 16<sup>th</sup> to 18<sup>th</sup> FLOOR

MINI GOLF TURF | LIFE SIZE CHESS | GAZEBOS | SITOUTS

AMPHITHEATER | LOUNGE

THE GAME CHANGER -