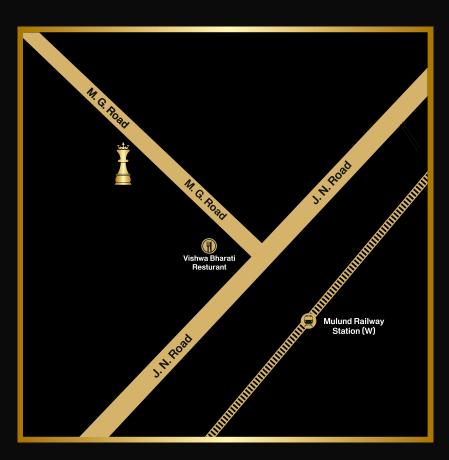

Strategically located at a minute's walking distance from Mulund railway station, MANISHA CORPORATE PARK is near to all the necessary conveniences your business requires. It offers unbeatable connectivity by rail, road and metro rail all across the city.

CAFE

ROOF TOP LEISURE

THE MOST PREFERRED LOCATION

ONE MINUTE WALKING DISTANCE FROM MULUND RAILWAY STATION

CLOSE TO LBS ROAD & UPCOMING METRO STATION

CLOSE PROXIMITY TO THANE CONNECTING NASHIK & BHIWANDI

CLOSE PROXIMITY TO MULUND AIROLI BRIDGE CONNECTING TO NAVI MUMBAI & PUNE

CLOSE PROXIMITY TO EASTERN EXPRESS HIGHWAY

#### Site Address:

Manisha Corporate Park, C.T.S. No.1147, 1147/1 to 19, 3, M.G. Road, Mulund (W), Mumbai – 400 080.

maharera.mahaonline.gov.in