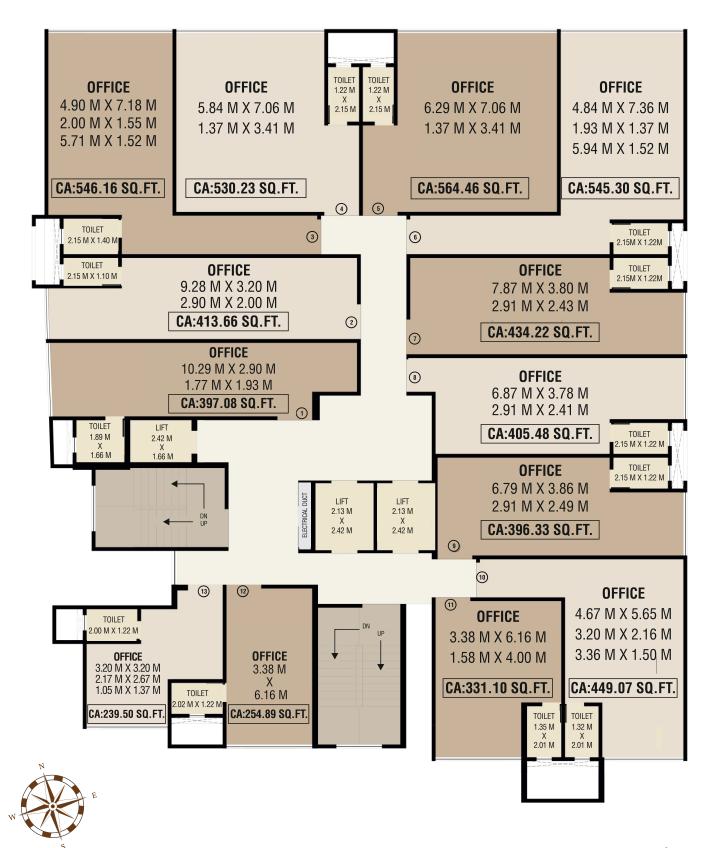

# TYPICAL FLOOR PLAN

9<sup>th</sup> to 14<sup>th</sup> & 16<sup>th</sup> to 18<sup>th</sup> FLOOR

MINI GOLF TURF | LIFE SIZE CHESS | GAZEBOS | SITOUTS

AMPHITHEATER | LOUNGE

THE GAME CHANGER -