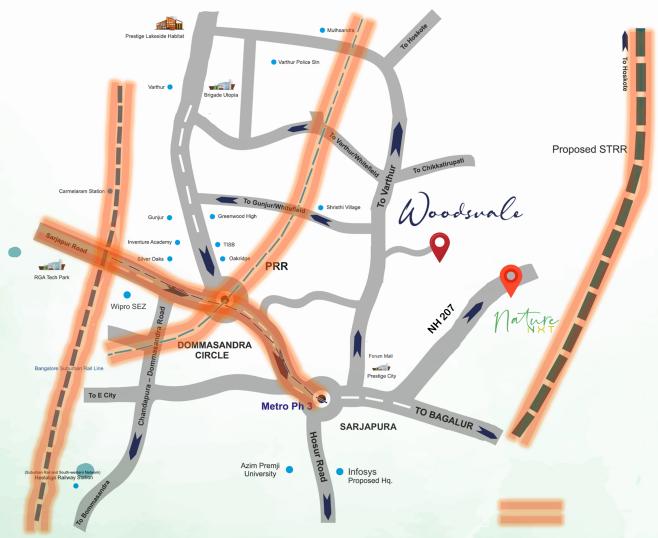

## Now and the Nxt

NatureNxt is on the cusp of the most exciting growth corridor of Bangalore. Located off Sarjapur Road at the cusp of the STRR and NH207, NatureNxt offers comfortable access to the top IT hubs, entertainment and lifestyle options and the best schools Bangalore has to offer, with seamless connectivity. Stay in proximity to all that matters while living in a pristine and vibrant environment.

#### **NatureNxt – Location Primer**

Indicates upcoming infrastructure

#### **Proximity Points**

Prestige City – 9 Mins
Attibele (Hosur Road) – 27 Mins
Hope Farm – 37 Mins
Gunjur Main Road – 23 Mins
Carmelaram – 25 Mins
Bommasandra – 36 Mins
Hosur – 32 Mins

#### Education

- New Oxford School 3 Mins
   Azim Premji University 11 Mins
   Indus International School 14 Mins
   Inventure Academy 20 Mins
   TISB 18 Mins
   Oakridge International School 19 Mins
   Silver Oaks International School 18 Mins
   Greenwood High 20 Mins
- Delhi Public School, Bangalore East 23 Mins

#### Work Hubs

Wipro SEZ – 22 Mins
RGA Tech Park – 27 Mins
ORR (Cessna) – 34 Mins
ITPL – 40 Mins