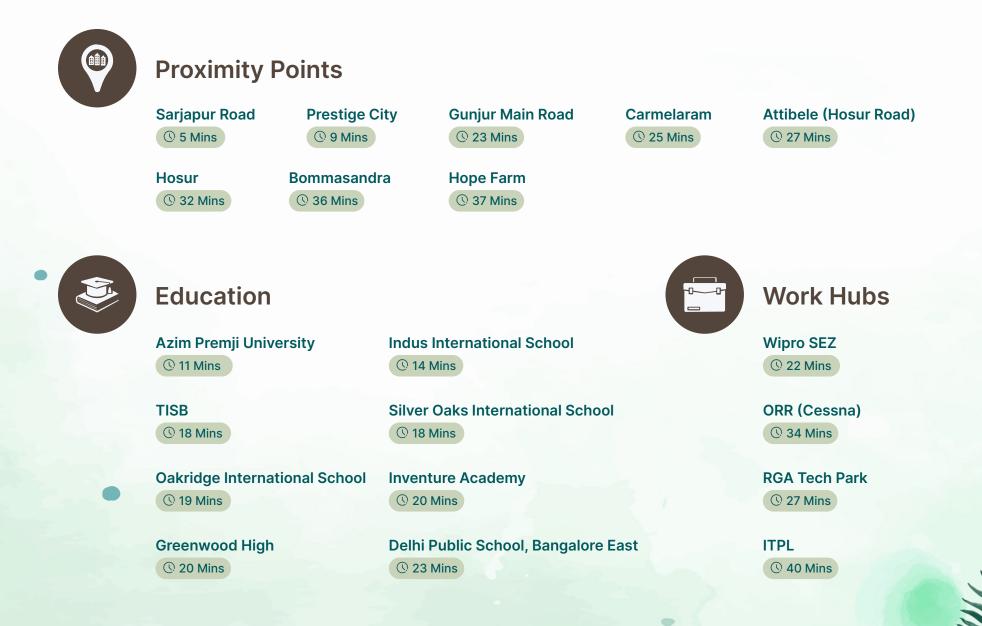

#### **Proximity Points**

Prestige City – 9 Mins
Attibele (Hosur Road) – 27 Mins
Hope Farm – 37 Mins
Gunjur Main Road – 23 Mins
Carmelaram – 25 Mins
Bommasandra – 36 Mins
Hosur – 32 Mins

#### Education

- New Oxford School 3 Mins
   Azim Premji University 11 Mins
   Indus International School 14 Mins
   Inventure Academy 20 Mins
   TISB 18 Mins
   Oakridge International School 19 Mins
   Silver Oaks International School 18 Mins
   Greenwood High 20 Mins
- Delhi Public School, Bangalore East 23 Mins

#### Work Hubs

Wipro SEZ – 22 Mins
RGA Tech Park – 27 Mins
ORR (Cessna) – 34 Mins
ITPL – 40 Mins