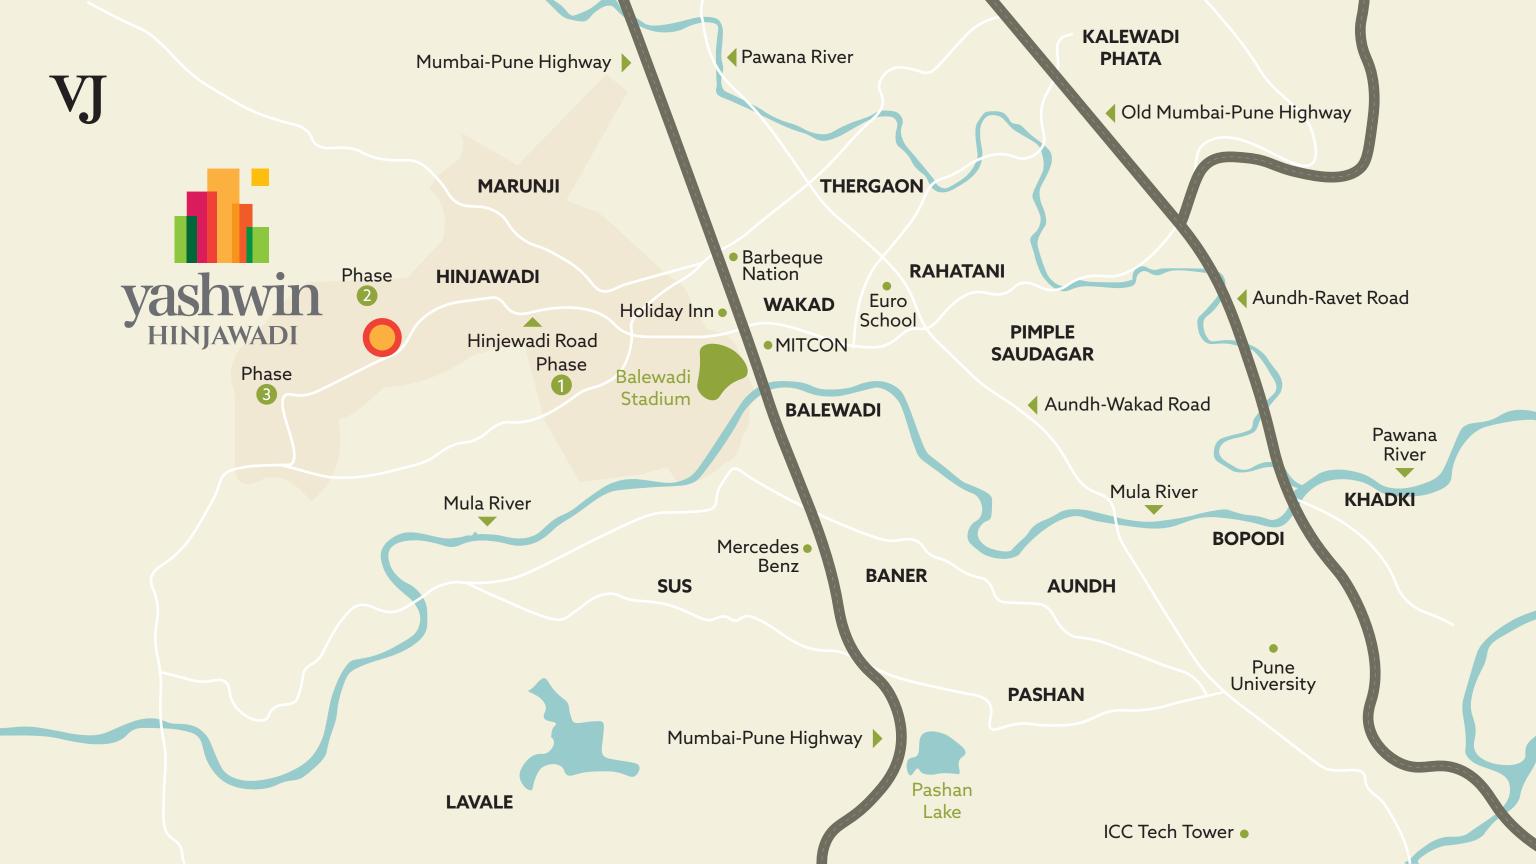

# EVERYTHING YOU NEED TO KNOW ABOUT HINJAWADI

Hinjawadi needs no introduction. Over the past 10 years, it has emerged as Pune's IT hub and is today home to biggest names in IT, from across the world. Hinjawadi Phase I and II are already home to the biggest names in hospitality (Hyatt, TAJ, JW Marriott, Lemon Tree etc.) and education (Symbiosis, Mercedes Benz International School etc.).

While the Rajiv Gandhi Infotech Park offers excellent business infrastructure, a home buyer looking for a home in Hinjawadi, needs to know a few more things.

Pune Metropolitan Regional Development Authority has laid out a road map for the future infrastructure development of Hinjawadi. This includes:

PUNE METRO PLAN PHASE II
CONNECTS CITY-CENTRE TO
HINJAWADI VIA AUNDH (18 KM.
ELEVATED) AND PROMISES
SUPERIOR TRANSPORTATION

PROPOSED 90 METRES
RING ROAD WILL RUN
IN CLOSE PROXIMITY
OF HINJAWADI

THE NEW PROPOSED

AIRPORT AT RAJGURUNAGAR
IS JUST 40 KM. FROM HINJAWADI
AND OFFERS IMPROVED GLOBAL
CONNECTIVITY

WHAT IF
YOU LIVE AT A LOCATION
THAT IS FUTURE-READY?