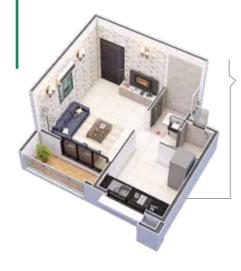

Pune with a proposed DP road.



Away from the hustle and bustle of the city, live peacefully in the lap of mother nature with greenery all around.



Thoughtfully designed homes for your comfort, making your home a perfect place to live.



At Vrundavan you will have every possible way to relax, restore & revive your mind and body.



### KHUSIYON KA APNA VRUNDAVAN A FEELING CALLED HOME

Vrundavan is a testimony of life filled with bliss & serenity. A perfect place for your family - a home crafted meticulously for the people you love.

Nestled in lush green spaces all around, it offers 1RK, 1 & 2 bed apartments without compromising on comfort or the views outside your window. It is a small community that you can call your own, a place you can proudly call home.













# UNIT PLANS



#### Studio (1RK) Carpet Area: 246sq.ft.



#### 2 BHK Carpet Area: 529 sq.ft.

| a) Living Room | 13'5" X 8'10" |
|----------------|---------------|
| b) Balcony     | 4'3" Wide     |
| c) M. Bed      | 10'6" X 8'10" |
| d) Balcony     | 3'3" Wide     |
| e) Toilet      | 3'7" X 5'7"   |
| f) Bedroom     | 810" X 810"   |
| g) Balcony     | 3'3" Wide     |
| h) Toilet      | 3'3" X 5'3"   |
| i) Kitchen     | 6'7" X 8'10"  |
|                |               |



| a) Living Room | 12'2" X 8'10" |
|----------------|---------------|
| b) Balcony     | 3'3" WIDE     |
| c) Bathroom    | 3'3" X 4'0"   |
| d) Toilet      | 4'0" X 3'3"   |
| e) Bedroom     | 8'10" X 8'10" |
| f) Balcony     | 3'3" WIDE     |
| g) Kitchen     | 7'3" X 7'7"   |



## KHUSHIYA THAT EXTEND BEYOND WALLS

We've mad