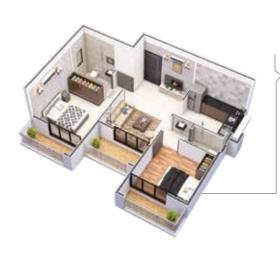

#### 2 BHK Carpet Area: 529 sq.ft.

| a) Living Room | 13'5" X 8'10" |
|----------------|---------------|
| b) Balcony     | 4'3" Wide     |
| c) M. Bed      | 10'6" X 8'10" |
| d) Balcony     | 3'3" Wide     |
| e) Toilet      | 3'7" X 5'7"   |
| f) Bedroom     | 810" X 810"   |
| g) Balcony     | 3'3" Wide     |
| h) Toilet      | 3'3" X 5'3"   |
| i) Kitchen     | 6'7" X 8'10"  |
|                |               |

| a) Living Room | 12'2" X 8'10" |
|----------------|---------------|
| b) Balcony     | 3'3" WIDE     |
| c) Bathroom    | 3'3" X 4'0"   |
| d) Toilet      | 4'0" X 3'3"   |
| e) Bedroom     | 8'10" X 8'10" |
| f) Balcony     | 3'3" WIDE     |
| g) Kitchen     | 7'3" X 7'7"   |