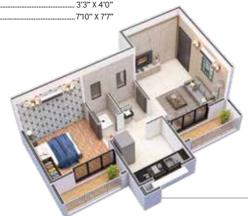

| a) Living Room | 12'2" X 8'10" |
|----------------|---------------|
| b) Balcony     | 3'3" WIDE     |
| c) Bathroom    | 3'3" X 4'0"   |
| d) Toilet      | 4'0" X 3'3"   |
| e) Bedroom     | 8'10" X 8'10" |
| f) Balcony     | 3'3" WIDE     |
| g) Kitchen     | 7'3" X 7'7"   |