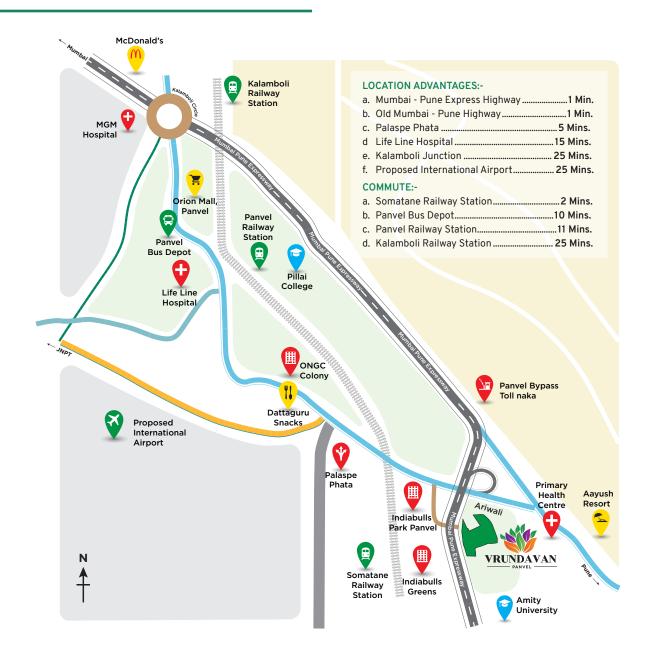

With Mumbai-Pune Express highway at just a minute away, stay well connected to Mumbai & Pune with a proposed DP road.

Away from the hustle and bustle of the city, live peacefully in the lap of mother nature with greenery all around.

### YOUR NEW HOME KHUSHIYON KE BEECH

Site Address: Vrundavan, 116/2 at Ariwali, Panvel, Raigarh, 410221.

MahaRERA Registration No.: P52000031656 | Available on: https://maharera.mahaonline.gov.in

Disclaimer: All art renderings, illustrations, photographs and pictures contained in this advertisement are an artist's impression only and the same should not be construed to be the final image / view of the final project. Since the project is under evolution there is a possibility that there may be certain changes in the project as represented in this advertisement. Every interested purchaser should take note of this express representation. kindly visit our website for the complete disclaimer. \*T&C Apply.